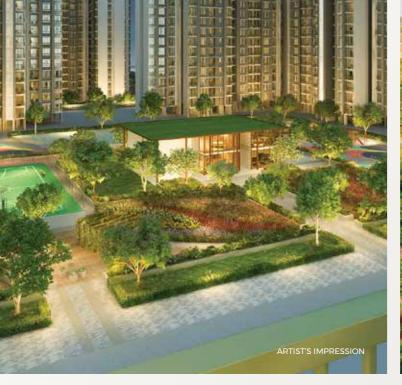

### RECREATIONAL

Laughter bubbling in parks, joy blooming in every corner.

34+ GARDENS 3 CENTRAL PARKS 3 CLUBHOUSES

TEMPLE

live Grand.

250+ ACRE

live Nell. 250+ AMENITIES

70% OPEN SPACE

2 INTERNATIONAL SCHOOLS

2 CRICKET GROUNDS

**3000+TREES** 

Opportunity is knocking on your door

Future Avenue. Grab this exclusive opportunity to secure your future, today.

FUTURE AVENUE

**NATURE'S EMBRACE AWAITS** 