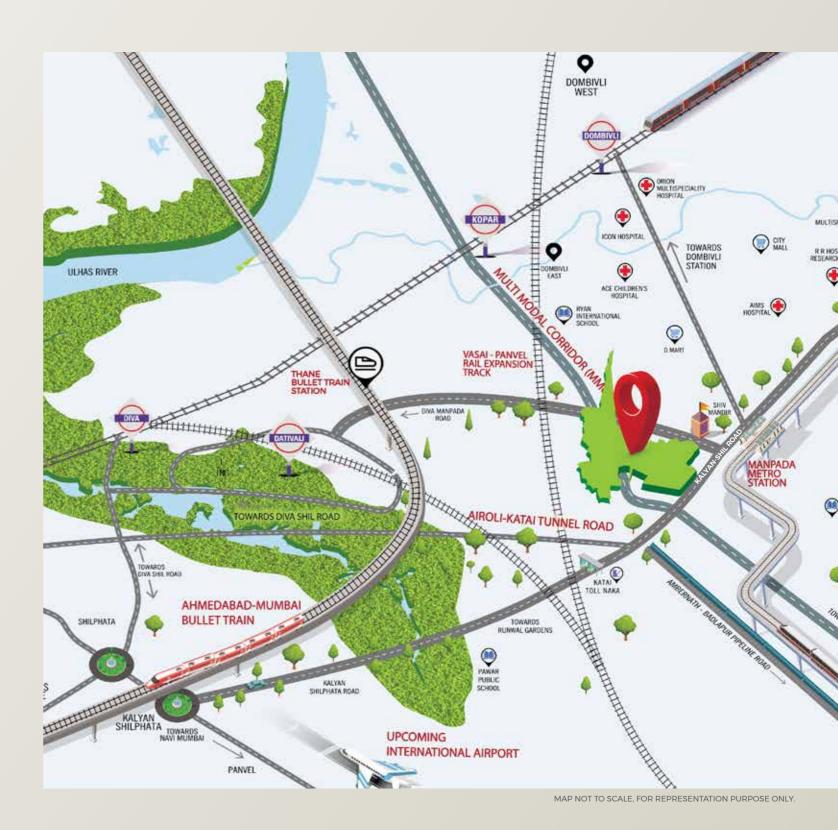

### VIRAR - ALIBAUGH MULTIMODAL CORRIDOR 0.0 KM

With seamless connections weaving a symphony of urban convenience.

| \$ | CONNECTIVITY                                        |        |  |
|----|-----------------------------------------------------|--------|--|
|    | ▶ Kalyan - Shil Road                                | 0.0 km |  |
|    | Manpada Metro Station                               | 0.2 km |  |
|    | ▶ Mumbai- Ahmedabad Bullet Train Station            | 2.0 km |  |
|    | ▶ Diva Railway Station                              | 3.5 km |  |
|    | ▶ Dombivli Railway Station                          | 4.0 km |  |
|    | RETAIL & RECREATION                                 |        |  |
|    | R Mall (Upcoming)                                   | 0.0 km |  |
|    | ▶ R Galleria 1<br>(Pizza Hut & KFC are operational) | 0.0 km |  |
|    | ▶ R Galleria 2 (Upcoming)                           | 0.0 km |  |
|    | ▶ D Mart                                            | 1.2 km |  |
|    | ▶ Xperia Mall                                       | 3.0 km |  |
|    | ► City Mall                                         | 6.0 km |  |
|    |                                                     |        |  |
| Ĥ  | SCHOOL                                              |        |  |
|    | Ryan International School (Operational)             | 0.0 km |  |
|    | ► EuroSchool (Operational)                          | 0.0 km |  |
|    | ▶ Ira Global School                                 | 1.0 km |  |
|    | ▶ Pawar Public School                               | 5.0 km |  |
| +  | HOSPITAL                                            |        |  |
|    | Jupitor Hospital (Upcoming)                         | 0.0 km |  |
|    | ▶ AIMS Hospital                                     | 4.0 km |  |
|    | ▶ Icon Hospital                                     | 4.0 km |  |
|    | RR Hospital Research Centre                         | 5.0 km |  |

### location MAP