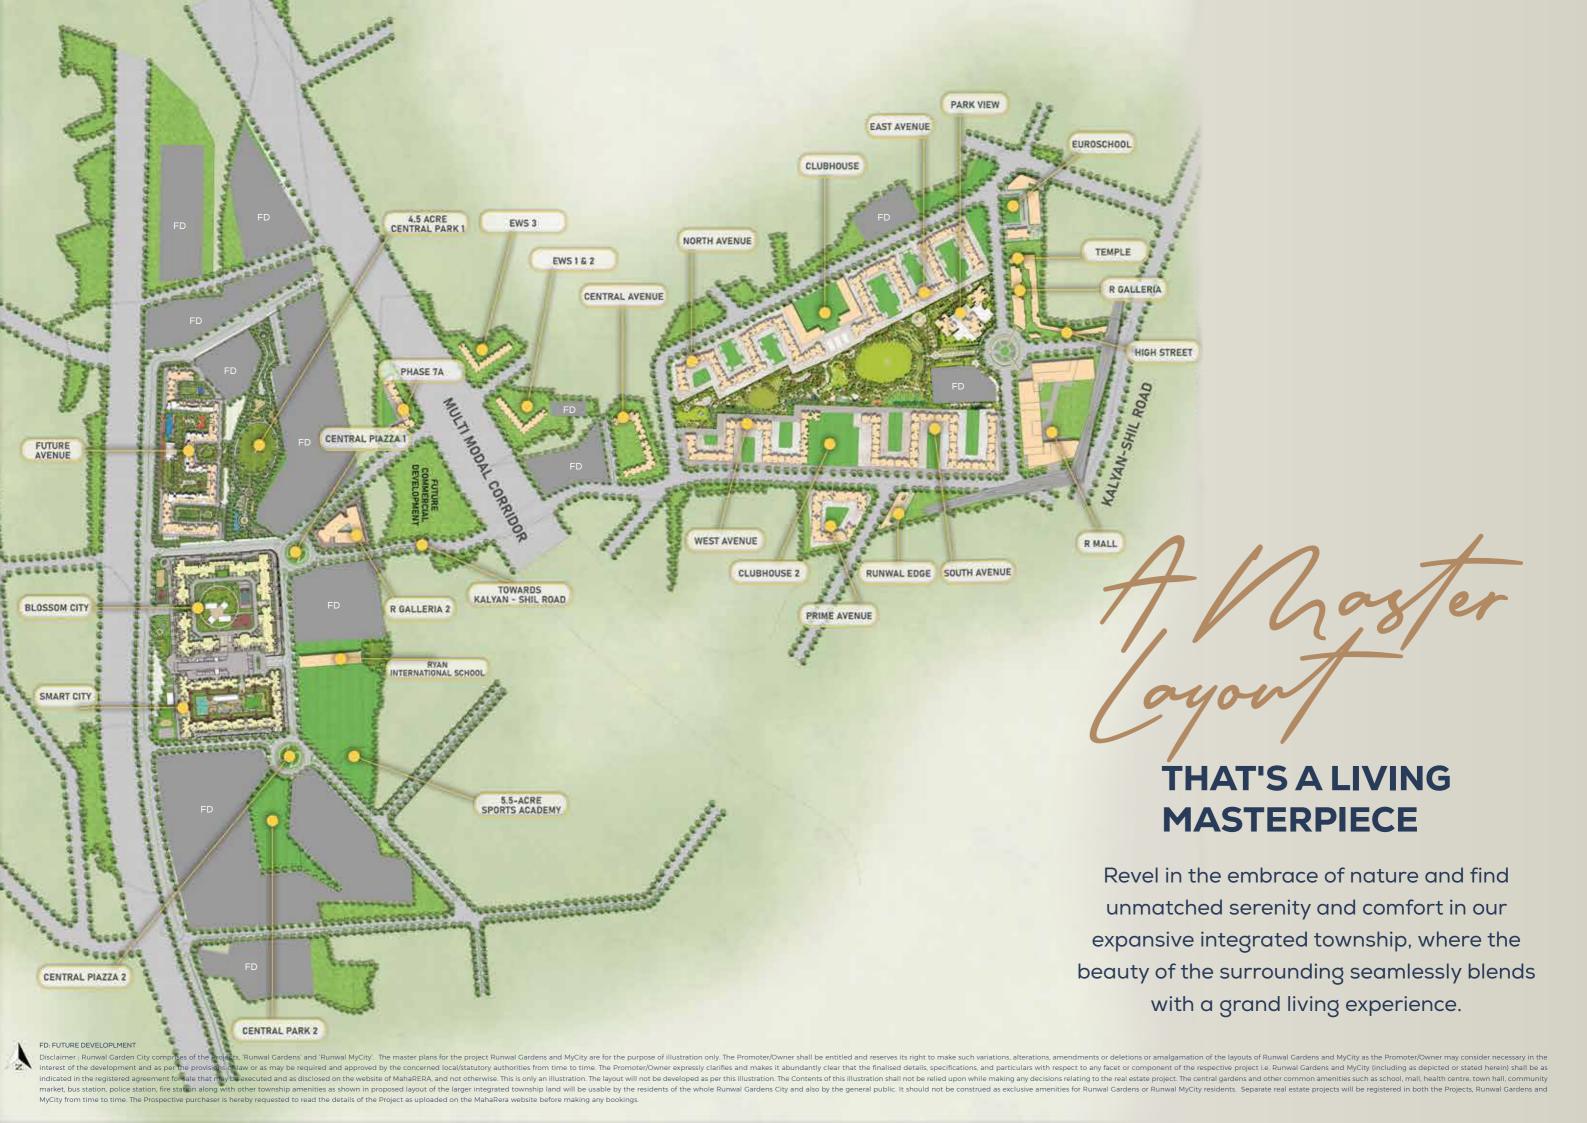

## live /invilless

**250+ ACRES | 250+ AMENITIES** 

SHOT AT LOCATION

### RECREATIONAL

Laughter bubbling in parks, joy blooming in every corner.

34+ GARDENS 3 CENTRAL PARKS 3 CLUBHOUSES

TEMPLE

live Grand.

250+ ACRE

live Nell. 250+ AMENITIES

70% OPEN SPACE

2 INTERNATIONAL SCHOOLS

2 CRICKET GROUNDS

**3000+TREES** 

Opportunity is knocking on your door

Future Avenue. Grab this exclusive opportunity to secure your future, today.

FUTURE AVENUE

**NATURE'S EMBRACE AWAITS** 