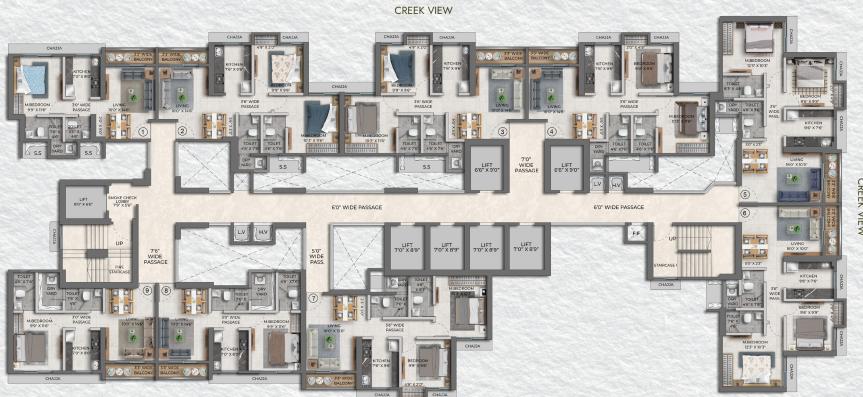

### Typical Flo or Plan

PODIUM AND CLUBHOUSE VIEW

| UNIT<br>NO. | UNIT<br>TYPE | RERA CARPET<br>Room area (INT. Walls) + CB | USABLE CARPET<br>Room area + CB + BALC. + DY |
|-------------|--------------|--------------------------------------------|----------------------------------------------|
| 1           | 1 BHK        | 430 Sq.Ft.                                 | 448 Sq.Ft.                                   |
| 2, 3 & 4    | 2 BHK        | 608 Sq.Ft.                                 | 624 Sq.Ft.                                   |
| 5 & 6       | 2 BHK        | 628 Sq.Ft.                                 | 640 Sq.Ft.                                   |
| 7           | 2 BHK        | 628 Sq.Ft.                                 | 632 Sq.Ft.                                   |
| 8 & 9       | 1 BHK        | 430 Sq.Ft.                                 | 465 Sq.Ft.                                   |