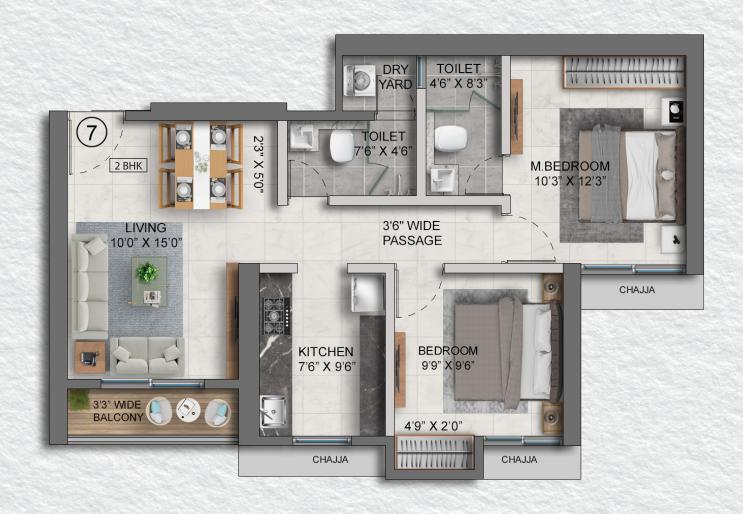

## Unit Plan Type III - 2 BHK

| UNIT  | UNIT | RERA CARPET                 | USABLE CARPET               |
|-------|------|-----------------------------|-----------------------------|
| TYPE  | NO.  | Room area (INT. Walls) + CB | Room area + CB + BALC. + DY |
| 2 BHK | 7    | 628 Sq.Ft.                  | 632 Sq.Ft.                  |