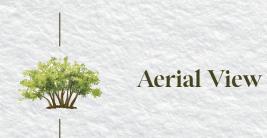

#### Master Plan





#### Legends

- 1. Multipurpose Court
- 2. Future Clubhouse
- 3. Kids Play Area I
- 4. Climbers
- 5. Kids Play Area II

- 6. Lawn
- 7. Jogging Track
- 8. Gazebo Seating
- 9. Ground R.G.
- 10. Multipurpose Lawn

- 11. Wooden Deck
- 12. Amphitheatre
- 13. Party Lawn
- 14. Sculpture
- 15. Water Fountain



### Typical Flo or Plan





PODIUM AND CLUBHOUSE VIEW

| UNIT<br>NO. | UNIT<br>TYPE | RERA CARPET<br>Room area (INT. Walls) + CB | USABLE CARPET<br>Room area + CB + BALC. + DY |
|-------------|--------------|--------------------------------------------|----------------------------------------------|
| 1           | 1 BHK        | 430 Sq.Ft.                                 | 448 Sq.Ft.                                   |
| 2, 3 & 4    | 2 BHK        | 608 Sq.Ft