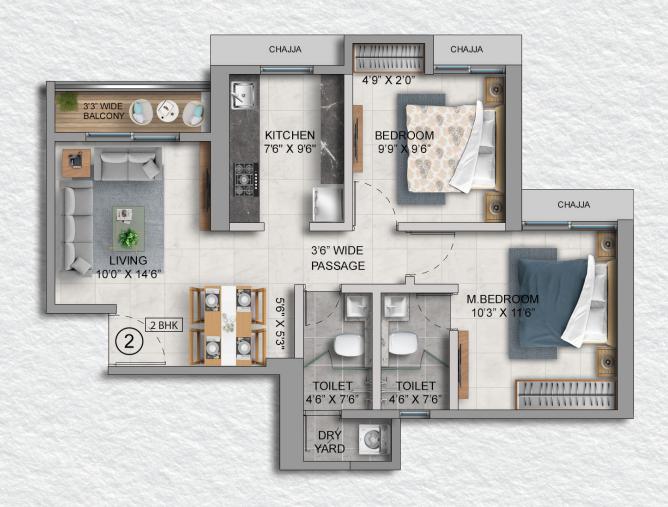

### **Unit Plan**

Type I - 2 BHK

| NP627.553.4 | UNIT  | UNIT     | RERA CARPET                 | USABLE CARPET               |
|-------------|-------|----------|-----------------------------|-----------------------------|
|             | TYPE  | NO.      | Room area (INT. Walls) + CB | Room area + CB + BALC. + DY |
| N. S. IV    | 2 BHK | 2, 3 & 4 | 608 Sq.Ft.                  | 624 Sq.Ft.                  |