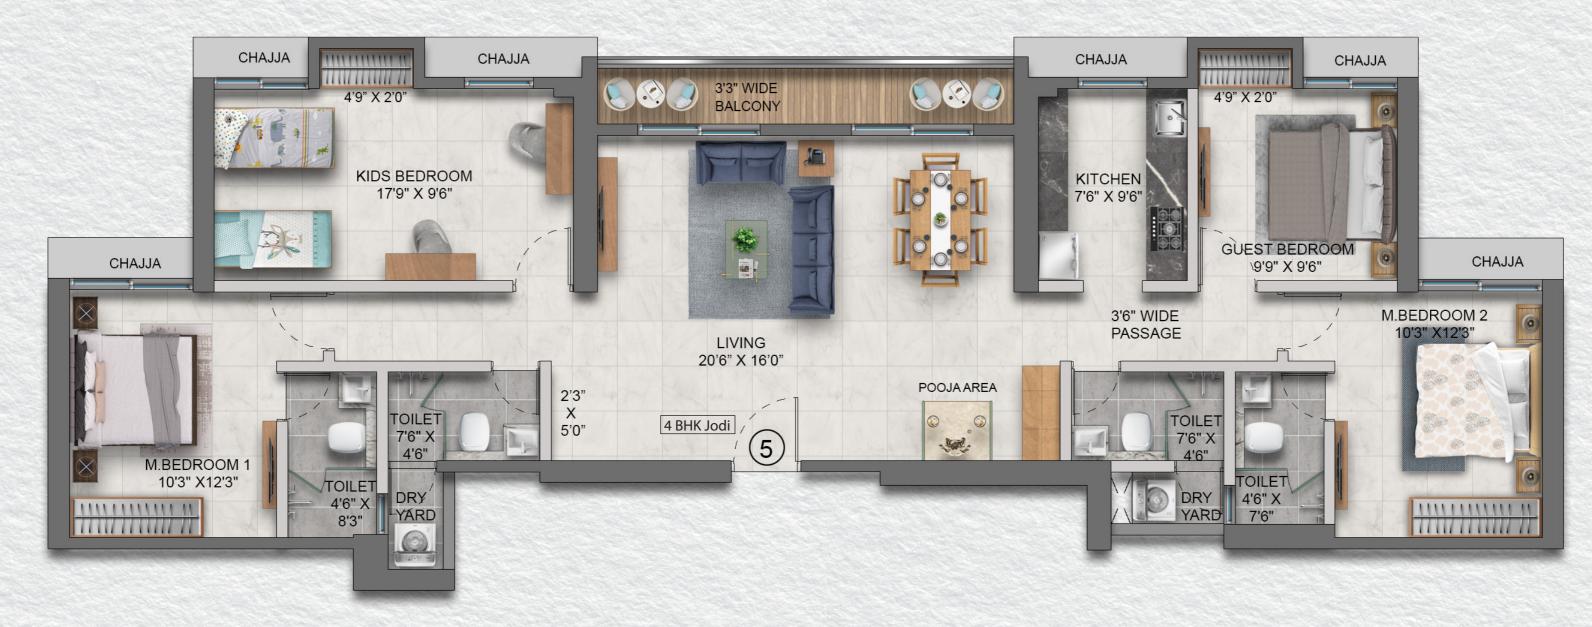

#### Unit Plan Jodi - 4 BHK

| UNIT            | UNIT | RERA CARPET                 | USABLE CARPET               |
|-----------------|------|-----------------------------|-----------------------------|
| TYPE            | NO.  | Room area (INT. Walls) + CB | Room area + CB + BALC. + DY |
| 4 BHK<br>(Jodi) | 5+6  | 1268 Sq.Ft.                 | 1298 Sq.Ft.                 |