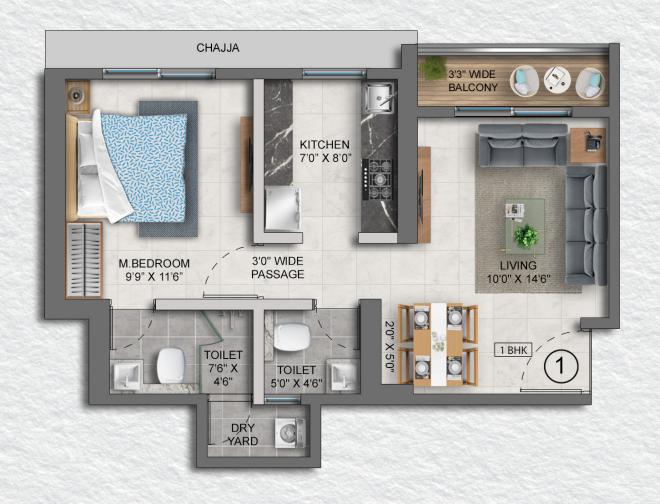

## **Unit Plan**

Type I - 1 BHK

| 2000 | UNIT  | UNIT | RERA CARPET                 | USABLE CARPET               |
|------|-------|------|-----------------------------|-----------------------------|
|      | TYPE  | NO.  | Room area (INT. Walls) + CB | Room area + CB + BALC. + DY |
|      | 1 BHK | 1    | 430 Sq.Ft.                  | 448 Sq.Ft.                  |