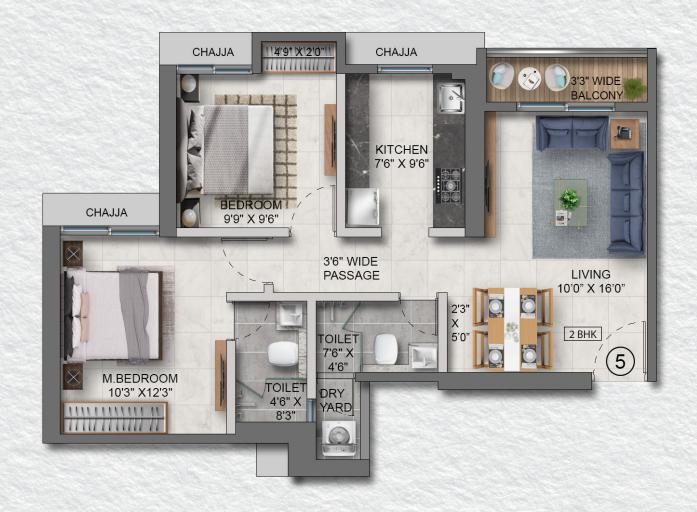

2000 | UNIT  | UNIT | RERA CARPET                 | USABLE CARPET               |
|------|-------|------|-----------------------------|-----------------------------|
|      | TYPE  | NO.  | Room area (INT. Walls) + CB | Room area + CB + BALC. + DY |
|      | 1 BHK | 1    | 430 Sq.Ft.                  | 448 Sq.Ft.                  |







### **Unit Plan**

Type I - 2 BHK







| NP627.553.4 | UNIT  | UNIT     | RERA CARPET                 | USABLE CARPET               |
|-------------|-------|----------|-----------------------------|-----------------------------|
|             | TYPE  | NO.      | Room area (INT. Walls) + CB | Room area + CB + BALC. + DY |
| N. S. IV    | 2 BHK | 2, 3 & 4 | 608 Sq.Ft.                  | 624 Sq.Ft.                  |





## Unit Plan Type II - 2 BHK













#### Unit Plan Jodi - 4 BHK





| UNIT            | UNIT | RERA CARPET                 | USABLE CARPET               |
|-----------------|------|-----------------------------|-----------------------------|
| TYPE            | NO.  | Room area (INT. Walls) + CB | Room area + CB + BALC. + DY |
| 4 BHK<br>(Jodi) | 5+6  | 1268 Sq.Ft.                 | 1298 Sq.Ft.                 |







## Unit Plan Type III - 2 BHK





| UNIT  | UNIT | RERA CARPET                 | USABLE CARPET               |
|-------|------|-----------------------------|-----------------------------|
| TYPE  | NO.  | Room area (INT. Walls) + CB | Room area + CB + BALC. + DY |
| 2 BHK | 7    | 628 Sq.Ft.                  | 632 Sq.Ft.                  |







# Unit Plan Type II - 1 BHK





| UNIT  | UNIT  | R