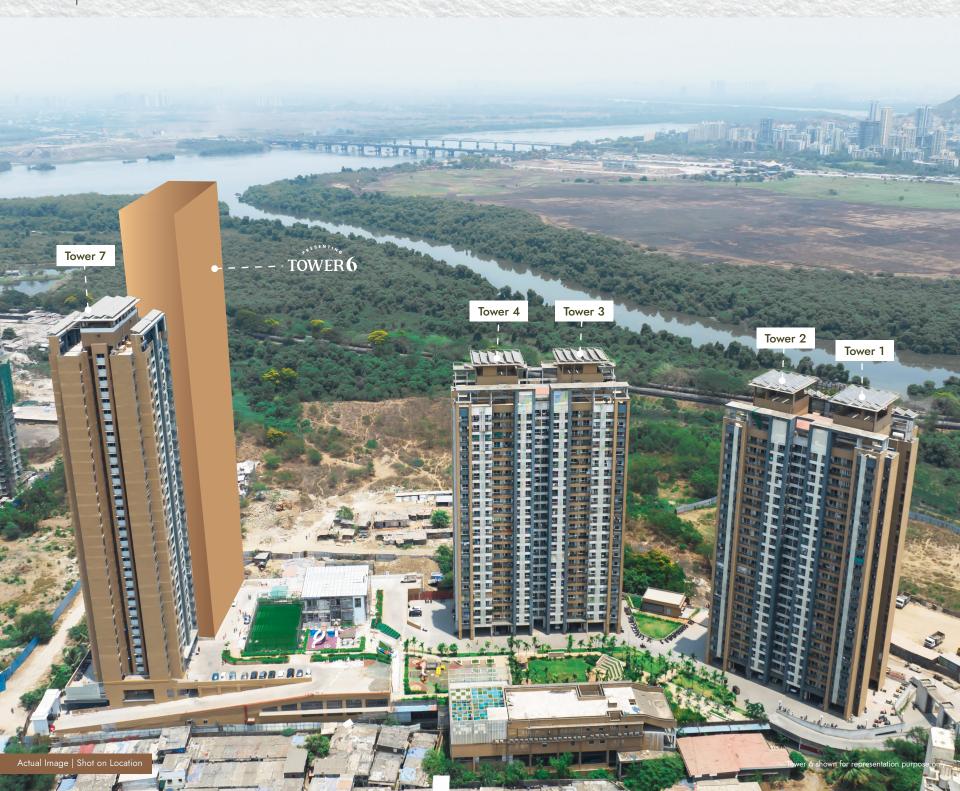

#### Master Plan

#### Legends

- 1. Multipurpose Court
- 2. Future Clubhouse
- 3. Kids Play Area I
- 4. Climbers
- 5. Kids Play Area II

- 6. Lawn
- 7. Jogging Track
- 8. Gazebo Seating
- 9. Ground R.G.
- 10. Multipurpose Lawn

- 11. Wooden Deck
- 12. Amphitheatre
- 13. Party Lawn
- 14. Sculpture
- 15. Water Fountain