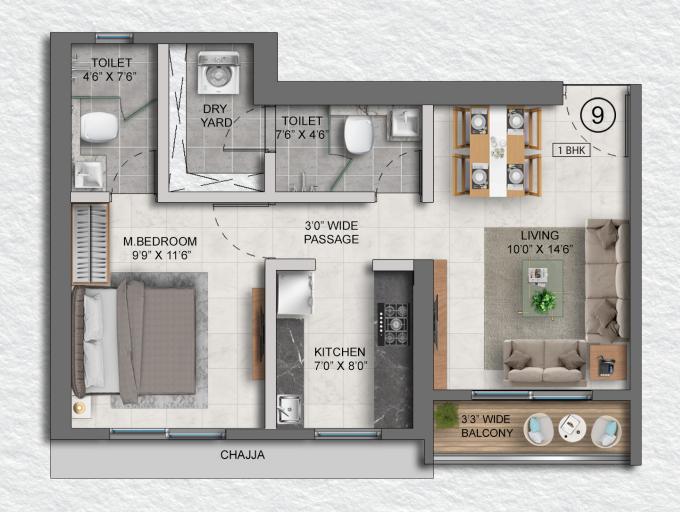

## Unit Plan Type III - 2 BHK

| UNIT  | UNIT | RERA CARPET                 | USABLE CARPET               |
|-------|------|-----------------------------|-----------------------------|
| TYPE  | NO.  | Room area (INT. Walls) + CB | Room area + CB + BALC. + DY |
| 2 BHK | 7    | 628 Sq.Ft.                  | 632 Sq.Ft.                  |