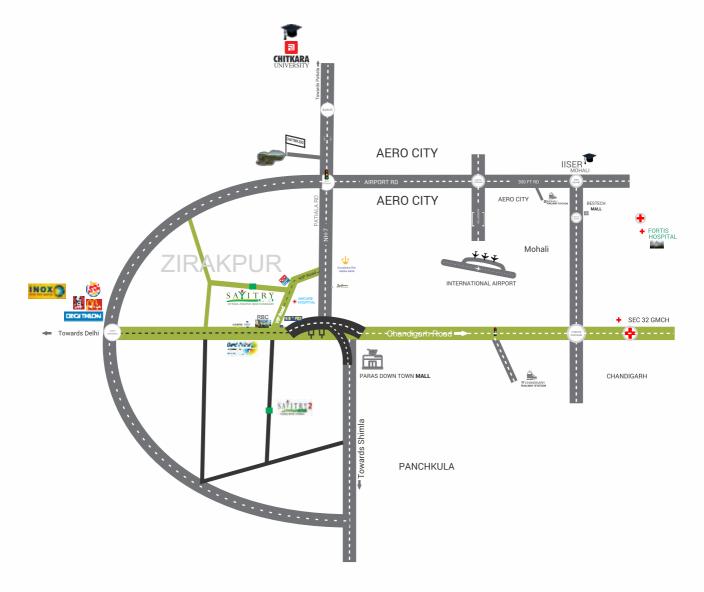

## A WELL-CONNECTED, WELL INHABITED WORLD

In close proximity to Chandigarh and Panchkula, Zirakpur is a fast developing locale near the verdant slopes of the Himalayas. Savitry Greens will be located on VIP Road, abutting Ambala-Zirakpur highway. Around it are a number of residential projects that are either ready or in advanced stages of construction. That means, residents get the best of community living and the best of connectivity in one exotic blend. Savitry Greens is within walking distance of the local shopping complex, Wall Mart (Best Price), Paras Downtown Mall, Bristol Hotel & Resort and an upcoming 5 Star Hotel. Reach out, and the world is within reach!

## #Location Map

#### **KEY DISTANCE**

V.N. SHARMA BUILDERS PVT. LTD.

A unit of N.K. SHARMA GROUP OF COMPANIES

Sales Office: Savitry Greens, VIP Road, Zirakpur. Distt:- Mohali-140603 Email: info@nksharmagroup.com Web: www.nksharmagroup.com