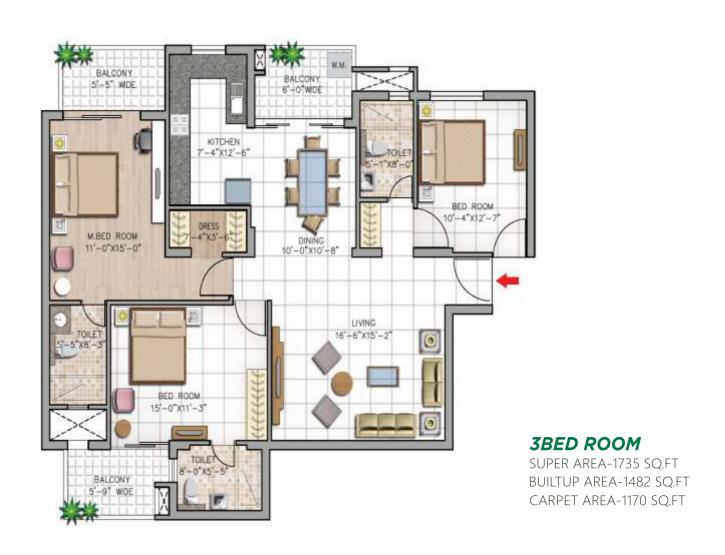

#### 3 BED ROOM

SUPER AREA-1690 SQ.FT BUILTUP AREA-1425 SQ.FT CARPET AREA- 1124 SQ.FT

THE EXCLUSIVE **CLUB HOUSE**BEYOND YOUR DOOR ARE
INFINITE JOYS