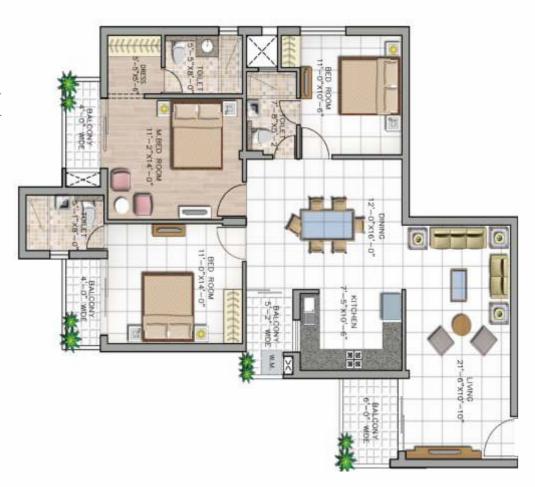

#### 3 BED ROOM

SUPER AREA-1690 SQ.FT BUILTUP AREA-1425 SQ.FT CARPET AREA- 1124 SQ.FT

THE EXCLUSIVE **CLUB HOUSE**BEYOND YOUR DOOR ARE
INFINITE JOYS