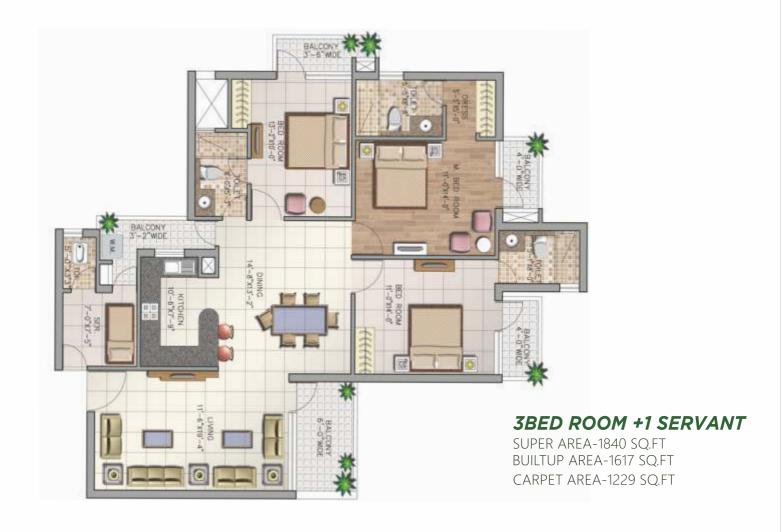

#### 3 BED ROOM

SUPER AREA-1690 SQ.FT BUILTUP AREA-1425 SQ.FT CARPET AREA- 1124 SQ.FT

THE EXCLUSIVE **CLUB HOUSE**BEYOND YOUR DOOR ARE
INFINITE JOYS