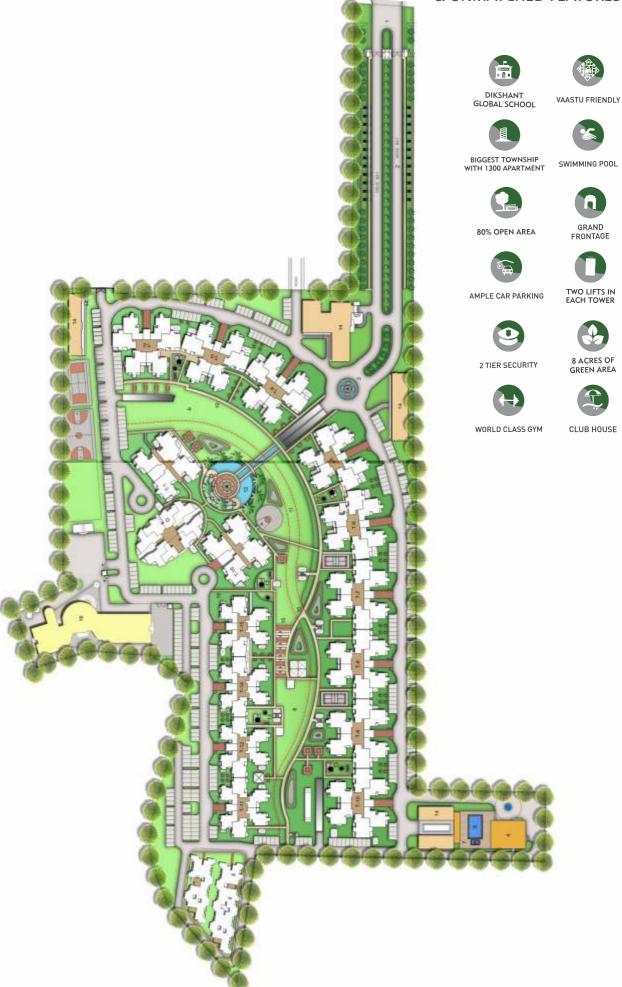

## **#AMENTIES**

#### & UNMATCHED FEATURES

### LUXURY LIVING IN THE LAP OF NATURE

Savitry Greens redefines new-age lifestyle with its architectural splendor, aesthetic design and rich ambience, complete with all state-of-the art amenities.

Rising within a stretch of 22 acres in towers of 2/3/4BR apartments of various sizes, the group housing layout is well landscaped. The apartments are spacious and offer total privacy.

# NO MORE CRAMPED LIVING, DISCOVER THE SPACE OF LIFE!

The gated Savitry Greens is assured of 24-hour security and strategically controlled exit points. The latest high-tech conveniences will all be available at your fingertips. Peace of mind reigns every where... in the swimming pool, in the lavish club and gym, in the paved walkways and manicured lawns and more. It's all about bringing exuberance into unexpected spaces and making life wonderfully interactive.