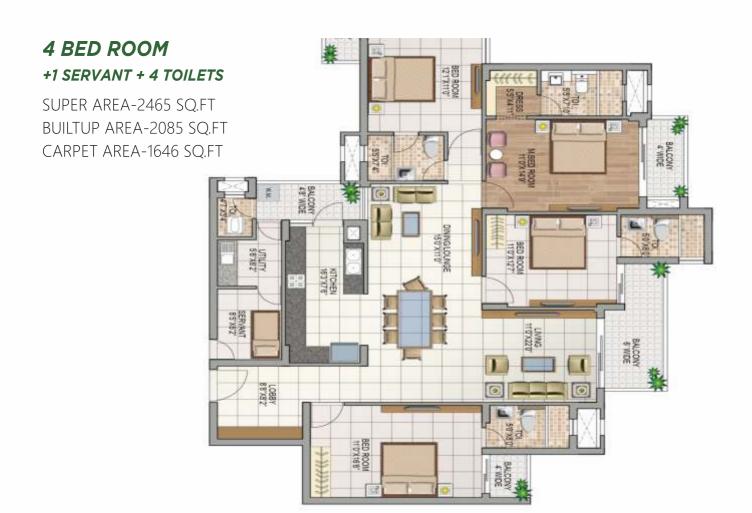

#### 3 BED ROOM

SUPER AREA-1690 SQ.FT BUILTUP AREA-1425 SQ.FT CARPET AREA- 1124 SQ.FT

THE EXCLUSIVE **CLUB HOUSE**BEYOND YOUR DOOR ARE
INFINITE JOYS