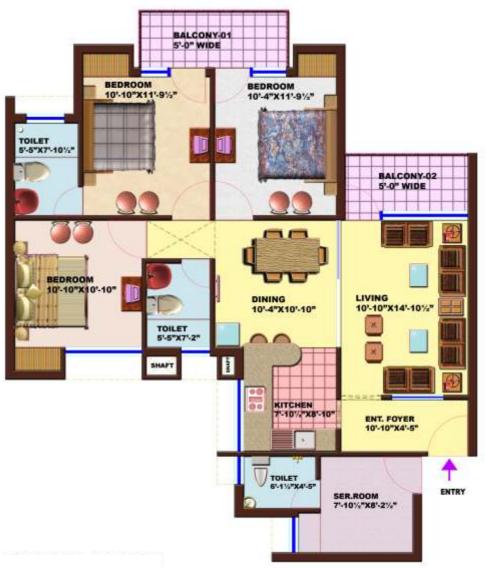

## FLOOR UNIT PLAN

Saleable area 1650 sq. Ft.

|               |                         | No. of Flats on a single floor | Total Flats | SITE PLAN                                                                                                                                                                                                                                                                                                                                                                                                                                                                                                                                                                                                                                                                                                                                                                                                                                                                                                                                                                                                                                                                                                                                                                                                                                                                                                                                                                                                                                                                                                                                                                                                                                                                                                                                                                                                                                                                                                                                                                                                                                                                                                                      |
|---------------|-------------------------|--------------------------------|-------------|--------------------------------------------------------------------------------------------------------------------------------------------------------------------------------------------------------------------------------------------------------------------------------------------------------------------------------------------------------------------------------------------------------------------------------------------------------------------------------------------------------------------------------------------------------------------------------------------------------------------------------------------------------------------------------------------------------------------------------------------------------------------------------------------------------------------------------------------------------------------------------------------------------------------------------------------------------------------------------------------------------------------------------------------------------------------------------------------------------------------------------------------------------------------------------------------------------------------------------------------------------------------------------------------------------------------------------------------------------------------------------------------------------------------------------------------------------------------------------------------------------------------------------------------------------------------------------------------------------------------------------------------------------------------------------------------------------------------------------------------------------------------------------------------------------------------------------------------------------------------------------------------------------------------------------------------------------------------------------------------------------------------------------------------------------------------------------------------------------------------------------|
| A1            | S+Podium+16             | 8                              | 136         |                                                                                                                                                                                                                                                                                                                                                                                                                                                                                                                                                                                                                                                                                                                                                                                                                                                                                                                                                                                                                                                                                                                                                                                                                                                                                                                                                                                                                                                                                                                                                                                                                                                                                                                                                                                                                                                                                                                                                                                                                                                                                                                                |
| A2            | S+Podium+16             | 8                              | 136         |                                                                                                                                                                                                                                                                                                                                                                                                                                                                                                                                                                                                                                                                                                                                                                                                                                                                                                                                                                                                                                                                                                                                                                                                                                                                                                                                                                                                                                                                                                                                                                                                                                                                                                                                                                                                                                                                                                                                                                                                                                                                                                                                |
| B1            | S+Podium+13             | 8                              | 112         | 20202222222222222222222                                                                                                                                                                                                                                                                                                                                                                                                                                                                                                                                                                                                                                                                                                                                                                                                                                                                                                                                                                                                                                                                                                                                                                                                                                                                                                                                                                                                                                                                                                                                                                                                                                                                                                                                                                                                                                                                                                                                                                                                                                                                                                        |
| <del>B2</del> | S+Podium+13             | 8                              | 112         |                                                                                                                                                                                                                                                                                                                                                                                                                                                                                                                                                                                                                                                                                                                                                                                                                                                                                                                                                                                                                                                                                                                                                                                                                                                                                                                                                                                                                                                                                                                                                                                                                                                                                                                                                                                                                                                                                                                                                                                                                                                                                                                                |
| <del>B3</del> | S+Podium+13             | 8                              | 112         | Extract No.  Extra Mode                                                                                                                                                                                                                                                                                                                                                                                                                                                                                                                                                                                                                                                                                                                                                                                                                                                                                                                                                                                                                                                                                                                                                                                                                                                                                                                                                                                                                                                                                                                                                                                                                                                                                                                                                                                                                                                                                                                                                                                                                                                                                                        |
| <del>B4</del> | S+Podium+13             | 8                              | 112         |                                                                                                                                                                                                                                                                                                                                                                                                                                                                                                                                                                                                                                                                                                                                                                                                                                                                                                                                                                                                                                                                                                                                                                                                                                                                                                                                                                                                                                                                                                                                                                                                                                                                                                                                                                                                                                                                                                                                                                                                                                                                                                                                |
| B5<br>B6      | S+Podium+13 S+Podium+13 | 8 7                            | 112<br>98   | REMARKS:                                                                                                                                                                                                                                                                                                                                                                                                                                                                                                                                                                                                                                                                                                                                                                                                                                                                                                                                                                                                                                                                                                                                                                                                                                                                                                                                                                                                                                                                                                                                                                                                                                                                                                                                                                                                                                                                                                                                                                                                                                                                                                                       |
| <u>В</u> б    | S+Podium+13             | 8                              | 112         | A = 2 BHK (1025 Sq. Ft.                                                                                                                                                                                                                                                                                                                                                                                                                                                                                                                                                                                                                                                                                                                                                                                                                                                                                                                                                                                                                                                                                                                                                                                                                                                                                                                                                                                                                                                                                                                                                                                                                                                                                                                                                                                                                                                                                                                                                                                                                                                                                                        |
| C1            | S+Podium+13             | 5                              | 70          | B = 2+1 BHK (1133 Sq. Ft.)<br>C = 3 BHK (1450 Sq. Ft.)                                                                                                                                                                                                                                                                                                                                                                                                                                                                                                                                                                                                                                                                                                                                                                                                                                                                                                                                                                                                                                                                                                                                                                                                                                                                                                                                                                                                                                                                                                                                                                                                                                                                                                                                                                                                                                                                                                                                                                                                                                                                         |
| C2            | S+Podium+13             | 5                              | 70          | D 2.4 DUI/ (1650 Cg Et                                                                                                                                                                                                                                                                                                                                                                                                                                                                                                                                                                                                                                                                                                                                                                                                                                                                                                                                                                                                                                                                                                                                                                                                                                                                                                                                                                                                                                                                                                                                                                                                                                                                                                                                                                                                                                                                                                                                                                                                                                                                                                         |
| D1            | S+Podium+14             | 5                              | 75          | D=3+1 BRK (1650 Sq. Pt.                                                                                                                                                                                                                                                                                                                                                                                                                                                                                                                                                                                                                                                                                                                                                                                                                                                                                                                                                                                                                                                                                                                                                                                                                                                                                                                                                                                                                                                                                                                                                                                                                                                                                                                                                                                                                                                                                                                                                                                                                                                                                                        |
|               |                         |                                | SHOPPING    | POOL    Pool   Pool   Pool   Pool   Pool   Pool   Pool   Pool   Pool   Pool   Pool   Pool   Pool   Pool   Pool   Pool   Pool   Pool   Pool   Pool   Pool   Pool   Pool   Pool   Pool   Pool   Pool   Pool   Pool   Pool   Pool   Pool   Pool   Pool   Pool   Pool   Pool   Pool   Pool   Pool   Pool   Pool   Pool   Pool   Pool   Pool   Pool   Pool   Pool   Pool   Pool   Pool   Pool   Pool   Pool   Pool   Pool   Pool   Pool   Pool   Pool   Pool   Pool   Pool   Pool   Pool   Pool   Pool   Pool   Pool   Pool   Pool   Pool   Pool   Pool   Pool   Pool   Pool   Pool   Pool   Pool   Pool   Pool   Pool   Pool   Pool   Pool   Pool   Pool   Pool   Pool   Pool   Pool   Pool   Pool   Pool   Pool   Pool   Pool   Pool   Pool   Pool   Pool   Pool   Pool   Pool   Pool   Pool   Pool   Pool   Pool   Pool   Pool   Pool   Pool   Pool   Pool   Pool   Pool   Pool   Pool   Pool   Pool   Pool   Pool   Pool   Pool   Pool   Pool   Pool   Pool   Pool   Pool   Pool   Pool   Pool   Pool   Pool   Pool   Pool   Pool   Pool   Pool   Pool   Pool   Pool   Pool   Pool   Pool   Pool   Pool   Pool   Pool   Pool   Pool   Pool   Pool   Pool   Pool   Pool   Pool   Pool   Pool   Pool   Pool   Pool   Pool   Pool   Pool   Pool   Pool   Pool   Pool   Pool   Pool   Pool   Pool   Pool   Pool   Pool   Pool   Pool   Pool   Pool   Pool   Pool   Pool   Pool   Pool   Pool   Pool   Pool   Pool   Pool   Pool   Pool   Pool   Pool   Pool   Pool   Pool   Pool   Pool   Pool   Pool   Pool   Pool   Pool   Pool   Pool   Pool   Pool   Pool   Pool   Pool   Pool   Pool   Pool   Pool   Pool   Pool   Pool   Pool   Pool   Pool   Pool   Pool   Pool   Pool   Pool   Pool   Pool   Pool   Pool   Pool   Pool   Pool   Pool   Pool   Pool   Pool   Pool   Pool   Pool   Pool   Pool   Pool   Pool   Pool   Pool   Pool   Pool   Pool   Pool   Pool   Pool   Pool   Pool   Pool   Pool   Pool   Pool   Pool   Pool   Pool   Pool   Pool   Pool   Pool   Pool   Pool   Pool   Pool   Pool   Pool   Pool   Pool   Pool   Pool   Pool   Pool   Pool   Pool   Pool   Pool   Pool   Pool   Pool   Pool   Pool   Pool   P |
|               |                         | 3-1-                           | ARCADE      |                                                                                                                                                                                                                                                                                                                                                                                                                                                                                                                                                                                                                                                                                                                                                                                                                                                                                                                                                                                                                                                                                                                                                                                                                                                                                                                                                                                                                                                                                                                                                                                                                                                                                                                                                                                                                                                                                                                                                                                                                                                                                                                                |