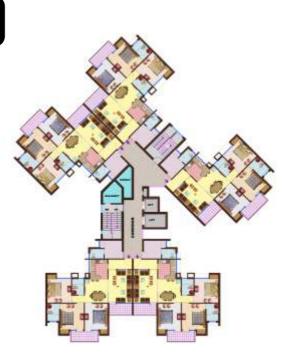

#### INDICATIVE DISTANCES FROM SRS ROYAL HILLS, SECTOR-87, GREATER FARIDABAD

| SCHOOLS                 | HOSPITALS |                              | CLUBS    |                       | BUSINESS DISTRICTS OF DELHI |                 |          |
|-------------------------|-----------|------------------------------|----------|-----------------------|-----------------------------|-----------------|----------|
| NAME                    | Distance  | NAME                         | Distance | NAME                  | Distance                    | NAME            | Distance |
| Appeejay                | 1 km      | Fortis                       | 6 kms    | Gymkhana, (Sec15)     | 5 kms                       | Jasola          | 16 kms   |
| DPS                     | 6 kms     | Sunflag                      | 5 kms    | Aravali Golf Club     | 10 kms                      | Nehru Place     | 20 kms   |
| Manav Rachna University | 15 kms    | Sudha Rustogi Dental College | 1 km     | Gymkhana, (Sec21)     | 10 kms                      | Saket           | 25 kms   |
| G.D. Goenka             | 20 kms    | Apollo (Delhi)               | 15 kms   | Claridges (Surajkund) | 20 kms                      | Connaught Place | 35 kms   |

### **OTHER DISTANCES**

| 38 Kms From International Air-port  | 20 Kms From Ashram Chowk                   |
|-------------------------------------|--------------------------------------------|
| 16 Kms From Greater Noida           | 10 Kms From Bardarpur Border               |
| 35 Kms From Gurgaon                 | 5 Kms From SRS Multiplex, Sector - 12      |
| 3 Kms From Proposed Express Highway | 5 Kms From National Highway - 2, Faridabad |

#### ALL DISTANCES MENTIONED ABOVE ARE INDICATIVE.