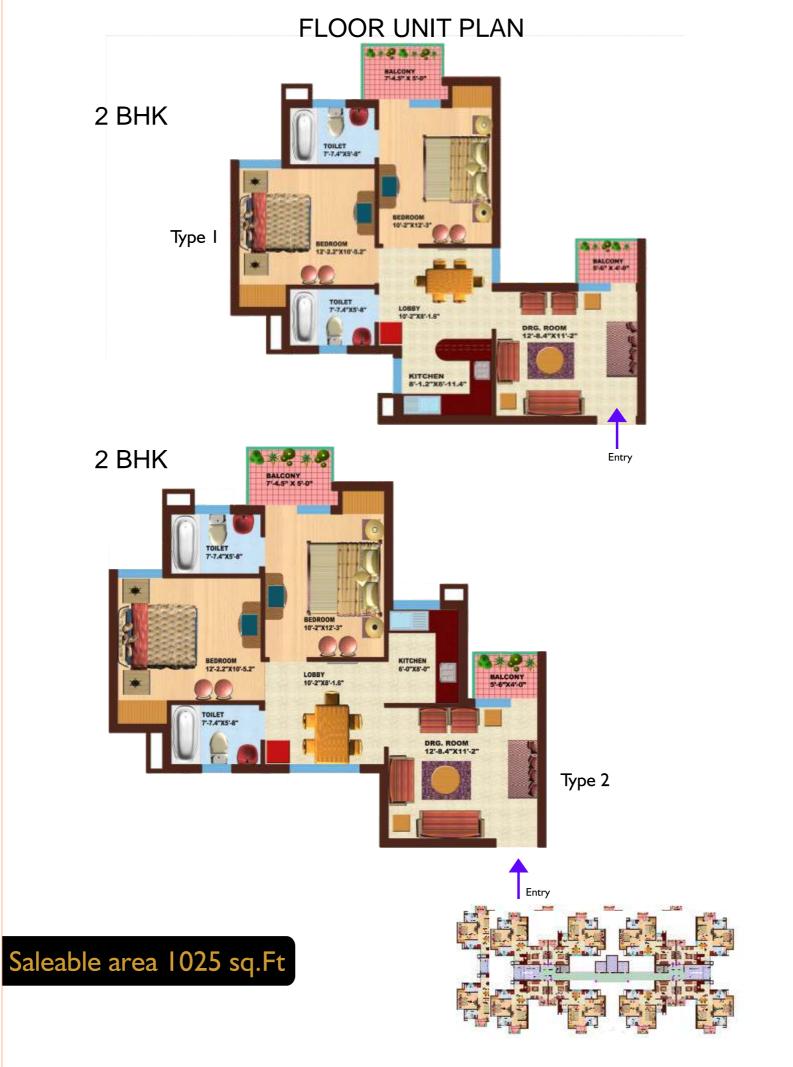

# FLOOR UNIT PLAN

## FLOOR UNIT PLAN

Saleable area 1650 sq. Ft.

|               |                         | No. of Flats on a single floor | Total Flats | SITE PLAN                                                                                                                                                                                                                                                                                                                                                                                                                                                                                                                                                                                                                                                                                                                                                                                                                                                                                                                                                                                                                                                                                                                                                                                                                                                                                                                                                                                                                                                                                                                                                                                                                                                                                                                                                                                                                                                                                                                                                                                                                                                                                                                      |
|---------------|-------------------------|--------------------------------|-------------|--------------------------------------------------------------------------------------------------------------------------------------------------------------------------------------------------------------------------------------------------------------------------------------------------------------------------------------------------------------------------------------------------------------------------------------------------------------------------------------------------------------------------------------------------------------------------------------------------------------------------------------------------------------------------------------------------------------------------------------------------------------------------------------------------------------------------------------------------------------------------------------------------------------------------------------------------------------------------------------------------------------------------------------------------------------------------------------------------------------------------------------------------------------------------------------------------------------------------------------------------------------------------------------------------------------------------------------------------------------------------------------------------------------------------------------------------------------------------------------------------------------------------------------------------------------------------------------------------------------------------------------------------------------------------------------------------------------------------------------------------------------------------------------------------------------------------------------------------------------------------------------------------------------------------------------------------------------------------------------------------------------------------------------------------------------------------------------------------------------------------------|
| A1            | S+Podium+16             | 8                              | 136         |                                                                                                                                                                                                                                                                                                                                                                                                                                                                                                                                                                                                                                                                                                                                                                                                                                                                                                                                                                                                                                                                                                                                                                                                                                                                                                                                                                                                                                                                                                                                                                                                                                                                                                                                                                                                                                                                                                                                                                                                                                                                                                                                |
| A2            | S+Podium+16             | 8                              | 136         |                                                                                                                                                                                                                                                                                                                                                                                                                                                                                                                                                                                                                                                                                                                                                                                                                                                                                                                                                                                                                                                                                                                                                                                                                                                                                                                                                                                                                                                                                                                                                                                                                                                                                                                                                                                                                                                                                                                                                                                                                                                                                                                                |
| B1            | S+Podium+13             | 8                              | 112         | 20202222222222222222222                                                                                                                                                                                                                                                                                                                                                                                                                                                                                                                                                                                                                                                                                                                                                                                                                                                                                                                                                                                                                                                                                                                                                                                                                                                                                                                                                                                                                                                                                                                                                                                                                                                                                                                                                                                                                                                                                                                                                                                                                                                                                                        |
| <del>B2</del> | S+Podium+13             | 8                              | 112         |                                                                                                                                                                                                                                                                                                                                                                                                                                                                                                                                                                                                                                                                                                                                                                                                                                                                                                                                                                                                                                                                                                                                                                                                                                                                                                                                                                                                                                                                                                                                                                                                                                                                                                                                                                                                                                                                                                                                                                                                                                                                                                                                |
| <del>B3</del> | S+Podium+13             | 8                              | 112         | Extract No.  Extra Mode                                                                                                                                                                                                                                                                                                                                                                                                                                                                                                                                                                                                                                                                                                                                                                                                                                                                                                                                                                                                                                                                                                                                                                                                                                                                                                                                                                                                                                                                                                                                                                                                                                                                                                                                                                                                                                                                                                                                                                                                                                                                                                        |
| <del>B4</del> | S+Podium+13             | 8                              | 112         |                                                                                                                                                                                                                                                                                                                                                                                                                                                                                                                                                                                                                                                                                                                                                                                                                                                                                                                                                                                                                                                                                                                                                                                                                                                                                                                                                                                                                                                                                                                                                                                                                                                                                                                                                                                                                                                                                                                                                                                                                                                                                                                                |
| B5<br>B6      | S+Podium+13 S+Podium+13 | 8 7                            | 112<br>98   | REMARKS:                                                                                                                                                                                                                                                                                                                                                                                                                                                                                                                                                                                                                                                                                                                                                                                                                                                                                                                                                                                                                                                                                                                                                                                                                                                                                                                                                                                                                                                                                                                                                                                                                                                                                                                                                                                                                                                                                                                                                                                                                                                                                                                       |
| <u>В</u> б    | S+Podium+13             | 8                              | 112         | A = 2 BHK (1025 Sq. Ft.                                                                                                                                                                                                                                                                                                                                                                                                                                                                                                                                                                                                                                                                                                                                                                                                                                                                                                                                                                                                                                                                                                                                                                                                                                                                                                                                                                                                                                                                                                                                                                                                                                                                                                                                                                                                                                                                                                                                                                                                                                                                                                        |
| C1            | S+Podium+13             | 5                              | 70          | B = 2+1 BHK (1133 Sq. Ft.)<br>C = 3 BHK (1450 Sq. Ft.)                                                                                                                                                                                                                                                                                                                                                                                                                                                                                                                                                                                                                                                                                                                                                                                                                                                                                                                                                                                                                                                                                                                                                                                                                                                                                                                                                                                                                                                                                                                                                                                                                                                                                                                                                                                                                                                                                                                                                                                                                                                                         |
| C2            | S+Podium+13             | 5                              | 70          | D 2.4 DUI/ (1650 Cg Et                                                                                                                                                                                                                                                                                                                                                                                                                                                                                                                                                                                                                                                                                                                                                                                                                                                                                                                                                                                                                                                                                                                                                                                                                                                                                                                                                                                                                                                                                                                                                                                                                                                                                                                                                                                                                                                                                                                                                                                                                                                                                                         |
| D1            | S+Podium+14             | 5                              | 75          | D=3+1 BRK (1650 Sq. Pt.                                                                                                                                                                                                                                                                                                                                                                                                                                                                                                                                                                                                                                                                                                                                                                                                                                                                                                                                                                                                                                                                                                                                                                                                                                                                                                                                                                                                                                                                                                                                                                                                                                                                                                                                                                                                                                                                                                                                                                                                                                                                                                        |
|               |                         |                                | SHOPPING    | POOL    Pool   Pool   Pool   Pool   Pool   Pool   Pool   Pool   Pool   Pool   Pool   Pool   Pool   Pool   Pool   Pool   Pool   Pool   Pool   Pool   Pool   Pool   Pool   Pool   Pool   Pool   Pool   Pool   Pool   Pool   Pool   Pool   Pool   Pool   Pool   Pool   Pool   Pool   Pool   Pool   Pool   Pool   Pool   Pool   Pool   Pool   Pool   Pool   Pool   Pool   Pool   Pool   Pool   Pool   Pool   Pool   Pool   Pool   Pool   Pool   Pool   Pool   Pool   Pool   Pool   Pool   Pool   Pool   Pool   Pool   Pool   Pool   Pool   Pool   Pool   Pool   Pool   Pool   Pool   Pool   Pool   Pool   Pool   Pool   Pool   Pool   Pool   Pool   Pool   Pool   Pool   Pool   Pool   Pool   Pool   Pool   Pool   Pool   Pool   Pool   Pool   Pool   Pool   Pool   Pool   Pool   Pool   Pool   Pool   Pool   Pool   Pool   Pool   Pool   Pool   Pool   Pool   Pool   Pool   Pool   Pool   Pool   Pool   Pool   Pool   Pool   Pool   Pool   Pool   Pool   Pool   Pool   Pool   Pool   Pool   Pool   Pool   Pool   Pool   Pool   Pool   Pool   Pool   Pool   Pool   Pool   Pool   Pool   Pool   Pool   Pool   Pool   Pool   Pool   Pool   Pool   Pool   Pool   Pool   Pool   Pool   Pool   Pool   Pool   Pool   Pool   Pool   Pool   Pool   Pool   Pool   Pool   Pool   Pool   Pool   Pool   Pool   Pool   Pool   Pool   Pool   Pool   Pool   Pool   Pool   Pool   Pool   Pool   Pool   Pool   Pool   Pool   Pool   Pool   Pool   Pool   Pool   Pool   Pool   Pool   Pool   Pool   Pool   Pool   Pool   Pool   Pool   Pool   Pool   Pool   Pool   Pool   Pool   Pool   Pool   Pool   Pool   Pool   Pool   Pool   Pool   Pool   Pool   Pool   Pool   Pool   Pool   Pool   Pool   Pool   Pool   Pool   Pool   Pool   Pool   Pool   Pool   Pool   Pool   Pool   Pool   Pool   Pool   Pool   Pool   Pool   Pool   Pool   Pool   Pool   Pool   Pool   Pool   Pool   Pool   Pool   Pool   Pool   Pool   Pool   Pool   Pool   Pool   Pool   Pool   Pool   Pool   Pool   Pool   Pool   Pool   Pool   Pool   Pool   Pool   Pool   Pool   Pool   Pool   Pool   Pool   Pool   Pool   Pool   Pool   Pool   Pool   Pool   Pool   Pool   Pool   P |
|               |                         | 3-1-                           | ARCADE      |                                                                                                                                                                                                                                                                                                                                                                                                                                                                                                                                                                                                                                                                                                                                                                                                                                                                                                                                                                                                                                                                                                                                                                                                                                                                                                                                                                                                                                                                                                                                                                                                                                                                                                                                                                                                                                                                                                                                                                                                                                                                                                                                |