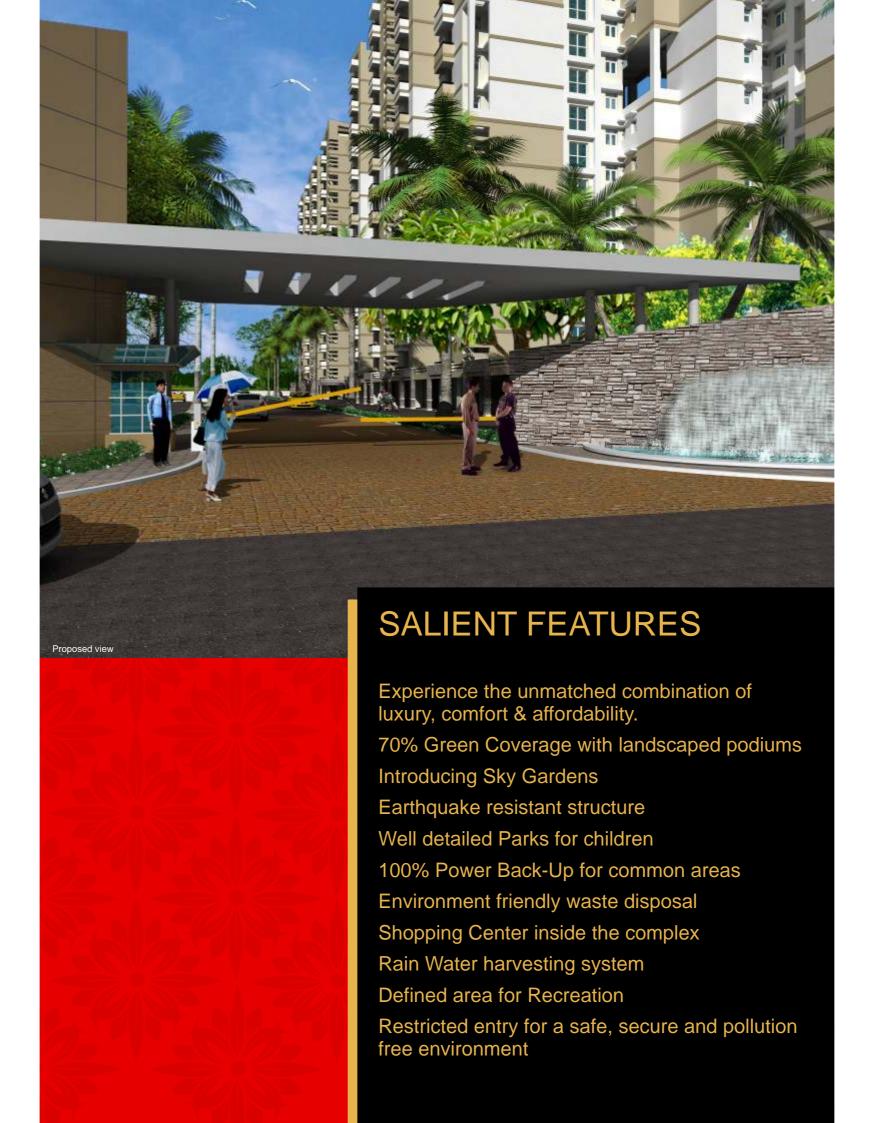

**POWER BACK UP:** 

100% Electrical power back-up for common areas i.e. lifts, street lights and parking areas etc.

**WATER SUPPLY:** 

Water supply in GI/PPR fittings in toilets and kitchen through overhead water tank

**SECURITY & FIRE SYSTEM:** 

CCTV gadgets giving round the clock view of complex main gate & fire fighting system as per fire norms

CONNECTIVITY

Intercom facility: T.V. & Telephone points