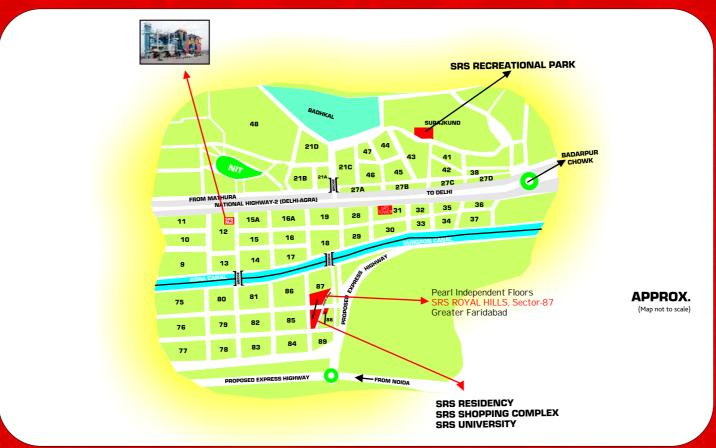

## WHY FARIDABAD

Faridabad has the distinction of being the 6th fastest growing city in India.

The closest location to Delhi, Noida, Greater Noida in NCR.

The elevated corridor of NH-2 will be completed by 2010.

Metro Connectivity to be extended till YMCA by 2012.

Upcoming International Airport in Greater Noida will be an added boon to this area.