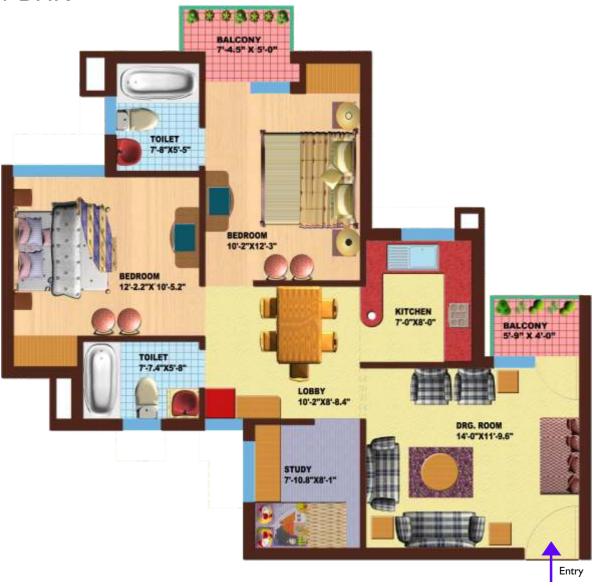

NG COUNTER: Pre Polished Black Granite

FITTINGS / FIXTURES : Stainless steel sink with drain board & C.P.

Fittings.

**EXTERNAL FINISHES:** 

Plastered finish in weather Proof texture pain in pleasing shades.

ELECTRIC WORK

Electrical work with multi strand copper wiring in concealed PVC

sufficient light and power points in semi-modular series

**POWER BACK UP:** 

100% Electrical power back-up for common areas i.e. lifts, street lights and parking areas etc.

**WATER SUPPLY:** 

Water supply in GI/PPR fittings in toilets and kitchen through overhead water tank

**SECURITY & FIRE SYSTEM:** 

CCTV gadgets giving round the clock view of complex main gate & fire fighting system as per fire norms

CONNECTIVITY

Intercom facility: T.V. & Telephone points





# FLOOR UNIT PLAN

## 2+1 BHK





Saleable area 1133 sq.Ft

## FLOOR UNIT PLAN



Saleable area 1450 sq. Ft.



## FLOOR UNIT PLAN





Saleable area 1650 sq. Ft.



|               |                         | No. of Flats on a single floor | Total Flats | SITE PLAN