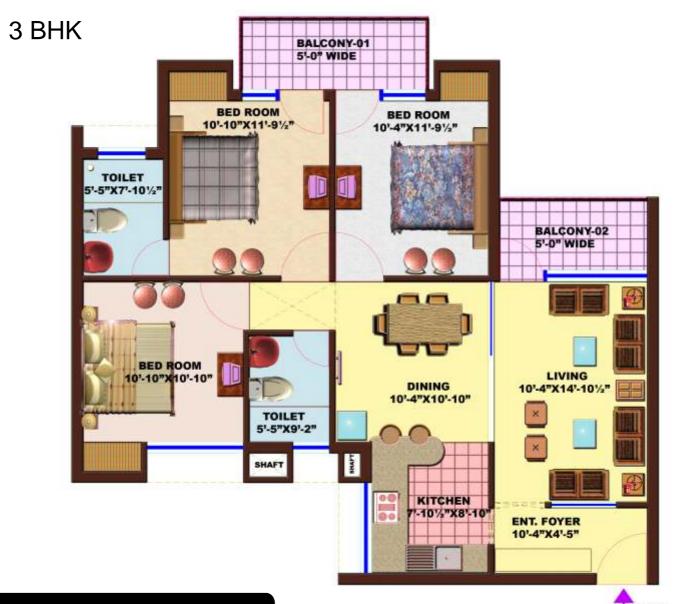

## FLOOR UNIT PLAN

Saleable area 1650 sq. Ft.

|               |                         | No. of Flats on a single floor | Total Flats | SITE PLAN                                                                                                                                                                                                                                                                                                                                                                                                                                                                                                                                                                                                                                                                                                                                                                                                                                                                                                                                                                                                                                                                                                                                                                                                                                                                                                                                                                                                                                                                                                                                                                                                                                                                                                                                                                                                                                                                                                                                                                                                                                                                                                                      |
|---------------|-------------------------|--------------------------------|-------------|--------------------------------------------------------------------------------------------------------------------------------------------------------------------------------------------------------------------------------------------------------------------------------------------------------------------------------------------------------------------------------------------------------------------------------------------------------------------------------------------------------------------------------------------------------------------------------------------------------------------------------------------------------------------------------------------------------------------------------------------------------------------------------------------------------------------------------------------------------------------------------------------------------------------------------------------------------------------------------------------------------------------------------------------------------------------------------------------------------------------------------------------------------------------------------------------------------------------------------------------------------------------------------------------------------------------------------------------------------------------------------------------------------------------------------------------------------------------------------------------------------------------------------------------------------------------------------------------------------------------------------------------------------------------------------------------------------------------------------------------------------------------------------------------------------------------------------------------------------------------------------------------------------------------------------------------------------------------------------------------------------------------------------------------------------------------------------------------------------------------------------|
| A1            | S+Podium+16             | 8                              | 136         |                                                                                                                                                                                                                                                                                                                                                                                                                                                                                                                                                                                                                                                                                                                                                                                                                                                                                                                                                                                                                                                                                                                                                                                                                                                                                                                                                                                                                                                                                                                                                                                                                                                                                                                                                                                                                                                                                                                                                                                                                                                                                                                                |
| A2            | S+Podium+16             | 8                              | 136         |                                                                                                                                                                                                                                                                                                                                                                                                                                                                                                                                                                                                                                                                                                                                                                                                                                                                                                                                                                                                                                                                                                                                                                                                                                                                                                                                                                                                                                                                                                                                                                                                                                                                                                                                                                                                                                                                                                                                                                                                                                                                                                                                |
| B1            | S+Podium+13             | 8                              | 112         | 20202222222222222222222                                                                                                                                                                                                                                                                                                                                                                                                                                                                                                                                                                                                                                                                                                                                                                                                                                                                                                                                                                                                                                                                                                                                                                                                                                                                                                                                                                                                                                                                                                                                                                                                                                                                                                                                                                                                                                                                                                                                                                                                                                                                                                        |
| <del>B2</del> | S+Podium+13             | 8                              | 112         |                                                                                                                                                                                                                                                                                                                                                                                                                                                                                                                                                                                                                                                                                                                                                                                                                                                                                                                                                                                                                                                                                                                                                                                                                                                                                                                                                                                                                                                                                                                                                                                                                                                                                                                                                                                                                                                                                                                                                                                                                                                                                                                                |
| <del>B3</del> | S+Podium+13             | 8                              | 112         | Extract No.  Extra Mode                                                                                                                                                                                                                                                                                                                                                                                                                                                                                                                                                                                                                                                                                                                                                                                                                                                                                                                                                                                                                                                                                                                                                                                                                                                                                                                                                                                                                                                                                                                                                                                                                                                                                                                                                                                                                                                                                                                                                                                                                                                                                                        |
| <del>B4</del> | S+Podium+13             | 8                              | 112         |                                                                                                                                                                                                                                                                                                                                                                                                                                                                                                                                                                                                                                                                                                                                                                                                                                                                                                                                                                                                                                                                                                                                                                                                                                                                                                                                                                                                                                                                                                                                                                                                                                                                                                                                                                                                                                                                                                                                                                                                                                                                                                                                |
| B5<br>B6      | S+Podium+13 S+Podium+13 | 8 7                            | 112<br>98   | REMARKS:                                                                                                                                                                                                                                                                                                                                                                                                                                                                                                                                                                                                                                                                                                                                                                                                                                                                                                                                                                                                                                                                                                                                                                                                                                                                                                                                                                                                                                                                                                                                                                                                                                                                                                                                                                                                                                                                                                                                                                                                                                                                                                                       |
| <u>В</u> б    | S+Podium+13             | 8                              | 112         | A = 2 BHK (1025 Sq. Ft.                                                                                                                                                                                                                                                                                                                                                                                                                                                                                                                                                                                                                                                                                                                                                                                                                                                                                                                                                                                                                                                                                                                                                                                                                                                                                                                                                                                                                                                                                                                                                                                                                                                                                                                                                                                                                                                                                                                                                                                                                                                                                                        |
| C1            | S+Podium+13             | 5                              | 70          | B = 2+1 BHK (1133 Sq. Ft.)<br>C = 3 BHK (1450 Sq. Ft.)                                                                                                                                                                                                                                                                                                                                                                                                                                                                                                                                                                                                                                                                                                                                                                                                                                                                                                                                                                                                                                                                                                                                                                                                                                                                                                                                                                                                                                                                                                                                                                                                                                                                                                                                                                                                                                                                                                                                                                                                                                                                         |
| C2            | S+Podium+13             | 5                              | 70          | D 2.4 DUI/ (1650 Cg Et                                                                                                                                                                                                                                                                                                                                                                                                                                                                                                                                                                                                                                                                                                                                                                                                                                                                                                                                                                                                                                                                                                                                                                                                                                                                                                                                                                                                                                                                                                                                                                                                                                                                                                                                                                                                                                                                                                                                                                                                                                                                                                         |
| D1            | S+Podium+14             | 5                              | 75          | D=3+1 BRK (1650 Sq. Pt.                                                                                                                                                                                                                                                                                                                                                                                                                                                                                                                                                                                                                                                                                                                                                                                                                                                                                                                                                                                                                                                                                                                                                                                                                                                                                                                                                                                                                                                                                                                                                                                                                                                                                                                                                                                                                                                                                                                                                                                                                                                                                                        |
|               |                         |                                | SHOPPING    | POOL    Pool   Pool   Pool   Pool   Pool   Pool   Pool   Pool   Pool   Pool   Pool   Pool   Pool   Pool   Pool   Pool   Pool   Pool   Pool   Pool   Pool   Pool   Pool   Pool   Pool   Pool   Pool   Pool   Pool   Pool   Pool   Pool   Pool   Pool   Pool   Pool   Pool   Pool   Pool   Pool   Pool   Pool   Pool   Pool   Pool   Pool   Pool   Pool   Pool   Pool   Pool   Pool   Pool   Pool   Pool   Pool   Pool   Pool   Pool   Pool   Pool   Pool   Pool   Pool   Pool   Pool   Pool   Pool   Pool   Pool   Pool   Pool   Pool   Pool   Pool   Pool   Pool   Pool   Pool   Pool   Pool   Pool   Pool   Pool   Pool   Pool   Pool   Pool   Pool   Pool   Pool   Pool   Pool   Pool   Pool   Pool   Pool   Pool   Pool   Pool   Pool   Pool   Pool   Pool   Pool   Pool   Pool   Pool   Pool   Pool   Pool   Pool   Pool   Pool   Pool   Pool   Pool   Pool   Pool   Pool   Pool   Pool   Pool   Pool   Pool   Pool   Pool   Pool   Pool   Pool   Pool   Pool   Pool   Pool   Pool   Pool   Pool   Pool   Pool   Pool   Pool   Pool   Pool   Pool   Pool   Pool   Pool   Pool   Pool   Pool   Pool   Pool   Pool   Pool   Pool   Pool   Pool   Pool   Pool   Pool   Pool   Pool   Pool   Pool   Pool   Pool   Pool   Pool   Pool   Pool   Pool   Pool   Pool   Pool   Pool   Pool   Pool   Pool   Pool   Pool   Pool   Pool   Pool   Pool   Pool   Pool   Pool   Pool   Pool   Pool   Pool   Pool   Pool   Pool   Pool   Pool   Pool   Pool   Pool   Pool   Pool   Pool   Pool   Pool   Pool   Pool   Pool   Pool   Pool   Pool   Pool   Pool   Pool   Pool   Pool   Pool   Pool   Pool   Pool   Pool   Pool   Pool   Pool   Pool   Pool   Pool   Pool   Pool   Pool   Pool   Pool   Pool   Pool   Pool   Pool   Pool   Pool   Pool   Pool   Pool   Pool   Pool   Pool   Pool   Pool   Pool   Pool   Pool   Pool   Pool   Pool   Pool   Pool   Pool   Pool   Pool   Pool   Pool   Pool   Pool   Pool   Pool   Pool   Pool   Pool   Pool   Pool   Pool   Pool   Pool   Pool   Pool   Pool   Pool   Pool   Pool   Pool   Pool   Pool   Pool   Pool   Pool   Pool   Pool   Pool   Pool   Pool   Pool   Pool   Pool   Pool   P |
|               |                         | 3-1-                           | ARCADE      |                                                                                                                                                                                                                                                                                                                                                                                                                                                                                                                                                                                                                                                                                                                                                                                                                                                                                                                                                                                                                                                                                                                                                                                                                                                                                                                                                                                                                                                                                                                                                                                                                                                                                                                                                                                                                                                                                                                                                                                                                                                                                                                                |