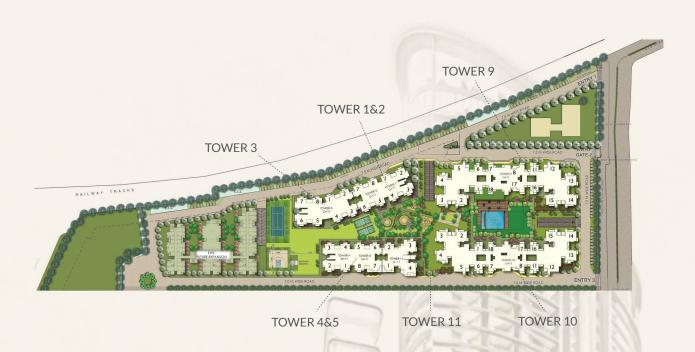

## **PHASE I**



| PRICES (In Cr.) (Fixed Price) |               |               |               |                            |                          |
|-------------------------------|---------------|---------------|---------------|----------------------------|--------------------------|
| Apartment Type                | 2 BHK + 2 Tol | 3 BHK + 2 Tol | 3 BHK + 3 Tol | 3 BHK + 3 Tol +<br>Servant | 4 BHK + 4 Tol +<br>Study |
| Size (SBA) Sq. Ft             | 1252          | 1501          | 1775          | 1901                       | 2500                     |
| 1st to 10th Floor             | 2.30          | 2.80          | 3.20          | 3.50                       | 4.60                     |
| Ground Floor/11th Floor       | 2.40          | 2.90          | 3.30          | 3.60