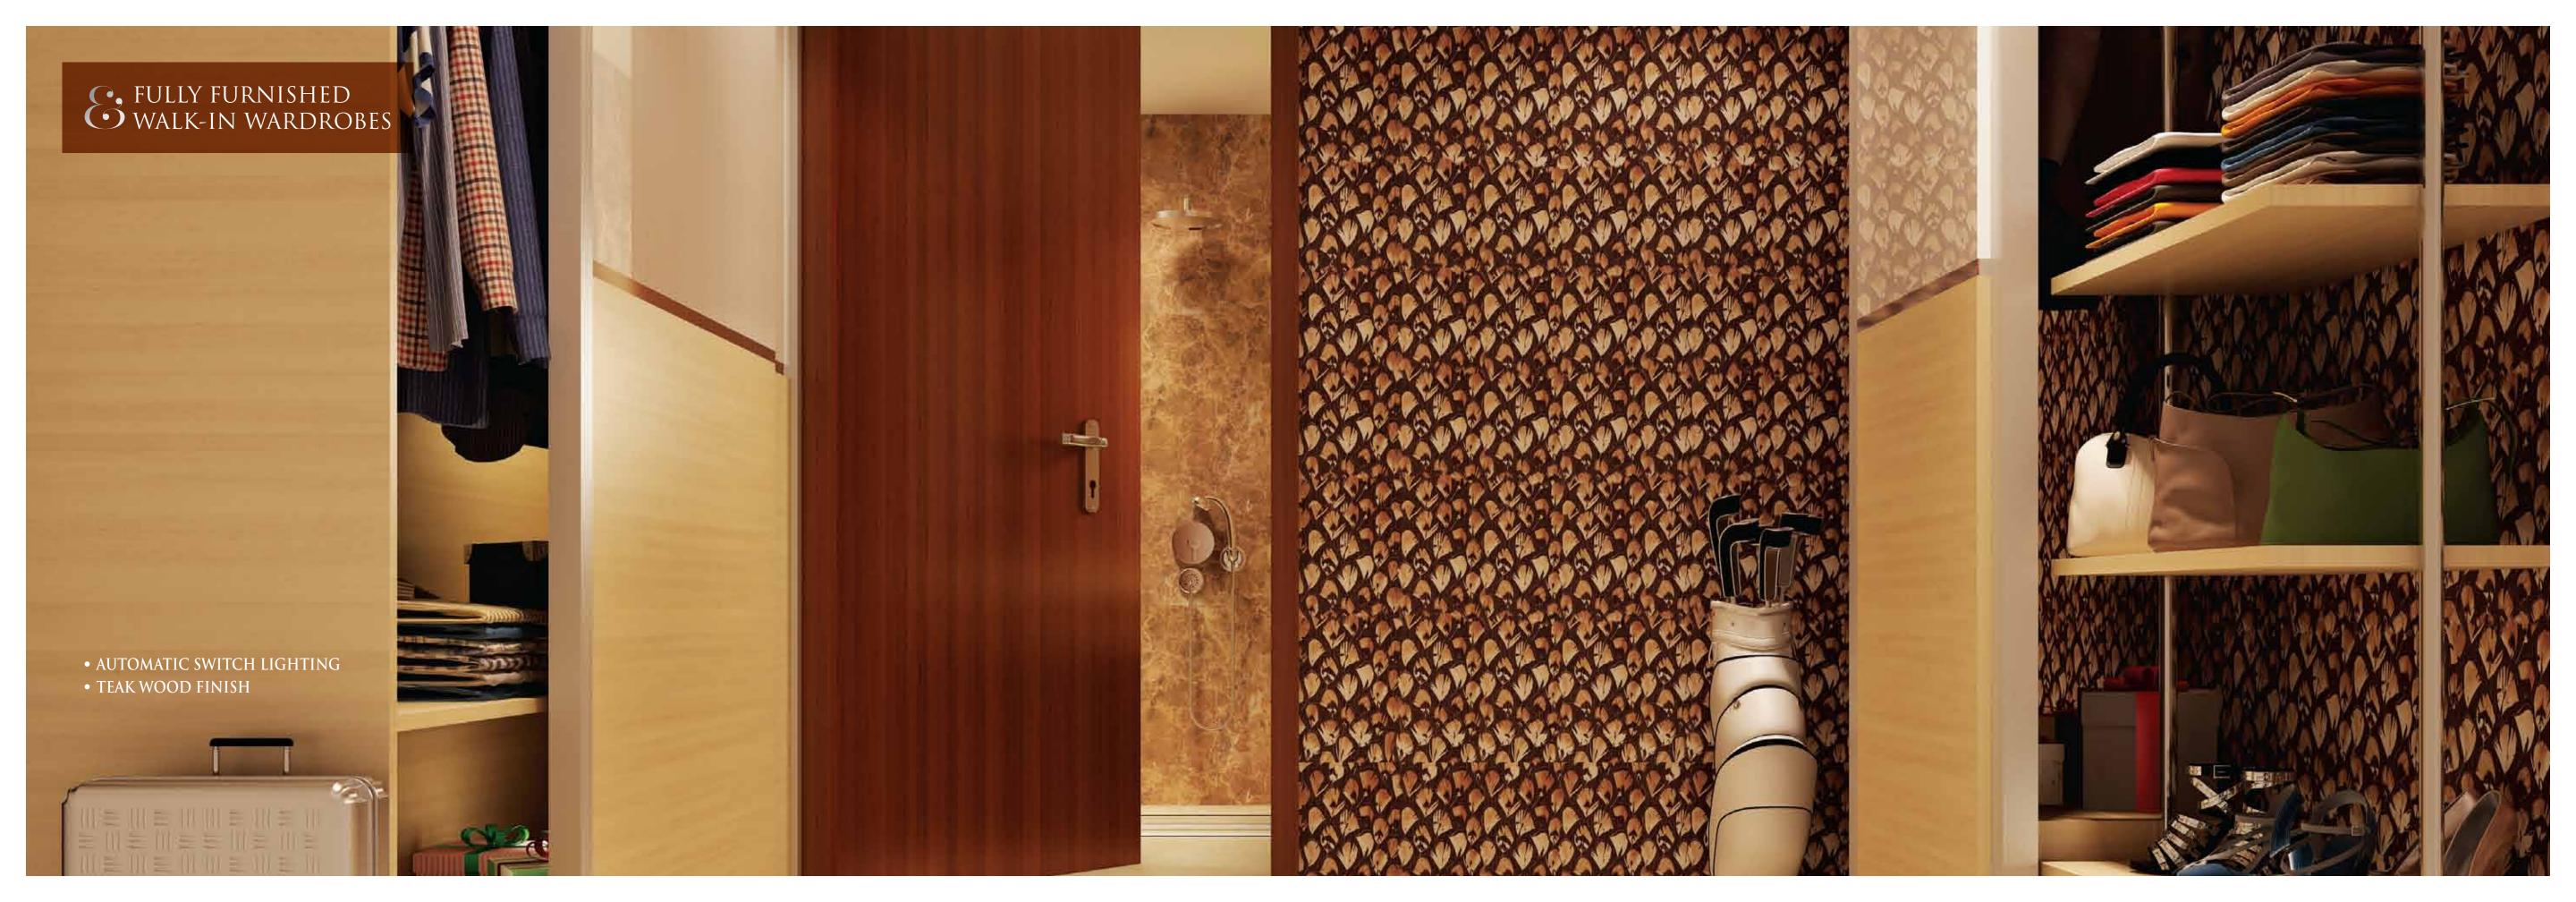

## DOORS AND WINDOWS

- All entrance, bedroom and bathroom are flush doors with teakwood frames
- UPVC windows with Double Glazed Unitised glass
- UPVC deck doors with Double Glazed Unitised glass
- Glass railing for all decks