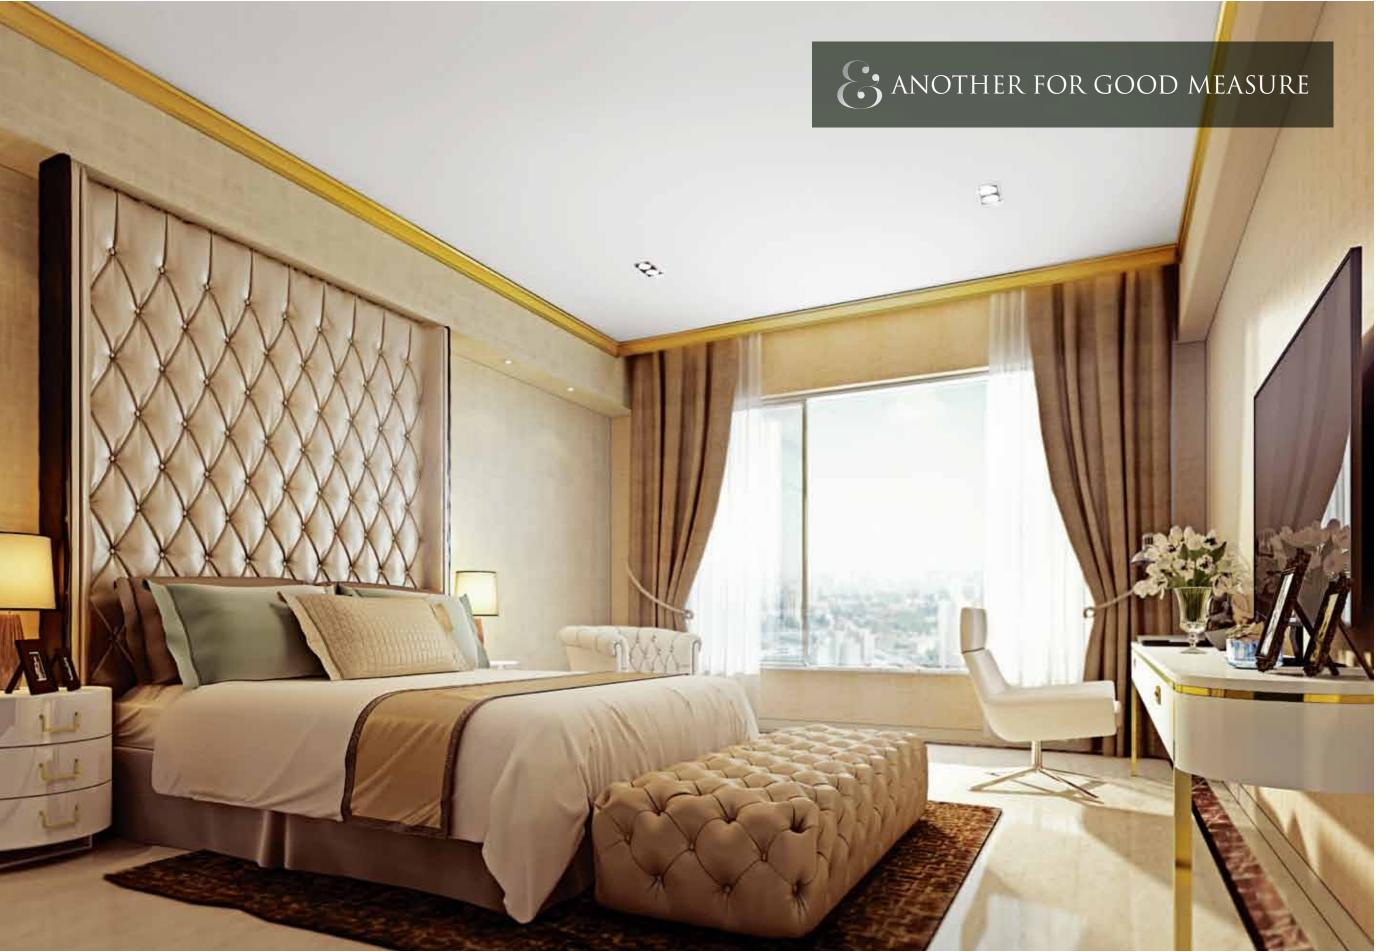

# FLOORING AND CLADDING Apartment:

- Italian marble flooring for foyer, living, dining, master bedrooms and all bathrooms
- Vitrified tiles for kitchen, staff room and staff bathroom
- Laminated wooden flooring for kids roomEngineered wooden flooring for den room
- Laminated wooden flooring for all decks
- Italian marble wall cladding in master bathrooms, kids bathroom, foyer and kitchen

### BATHROOM FITTINGS AND ACCESSORIES

- CP fittings and sanitary fixtures of Kohler or Duravit or equivalent in all bathrooms
- Hot and cold mixer with under-counter wash basin of Kohler or equivalent

   Details with water filler in bathragers of
- Bathtub with water filler in bathroom of first master bedroom
- Glass shower cubicle in the bathroom of second master bathroom and glass partition in den and kids bathroom

- Geysers in all bathrooms
- Concealed cistern
- PVC ventilators for bathrooms with provision for exhaust fan
- TV and audio system installed in bathroom of first master bedroom
- Audio system installed in bathroom of second master bedroom
- Steam bath cubicle in bathroom of second master bedroom