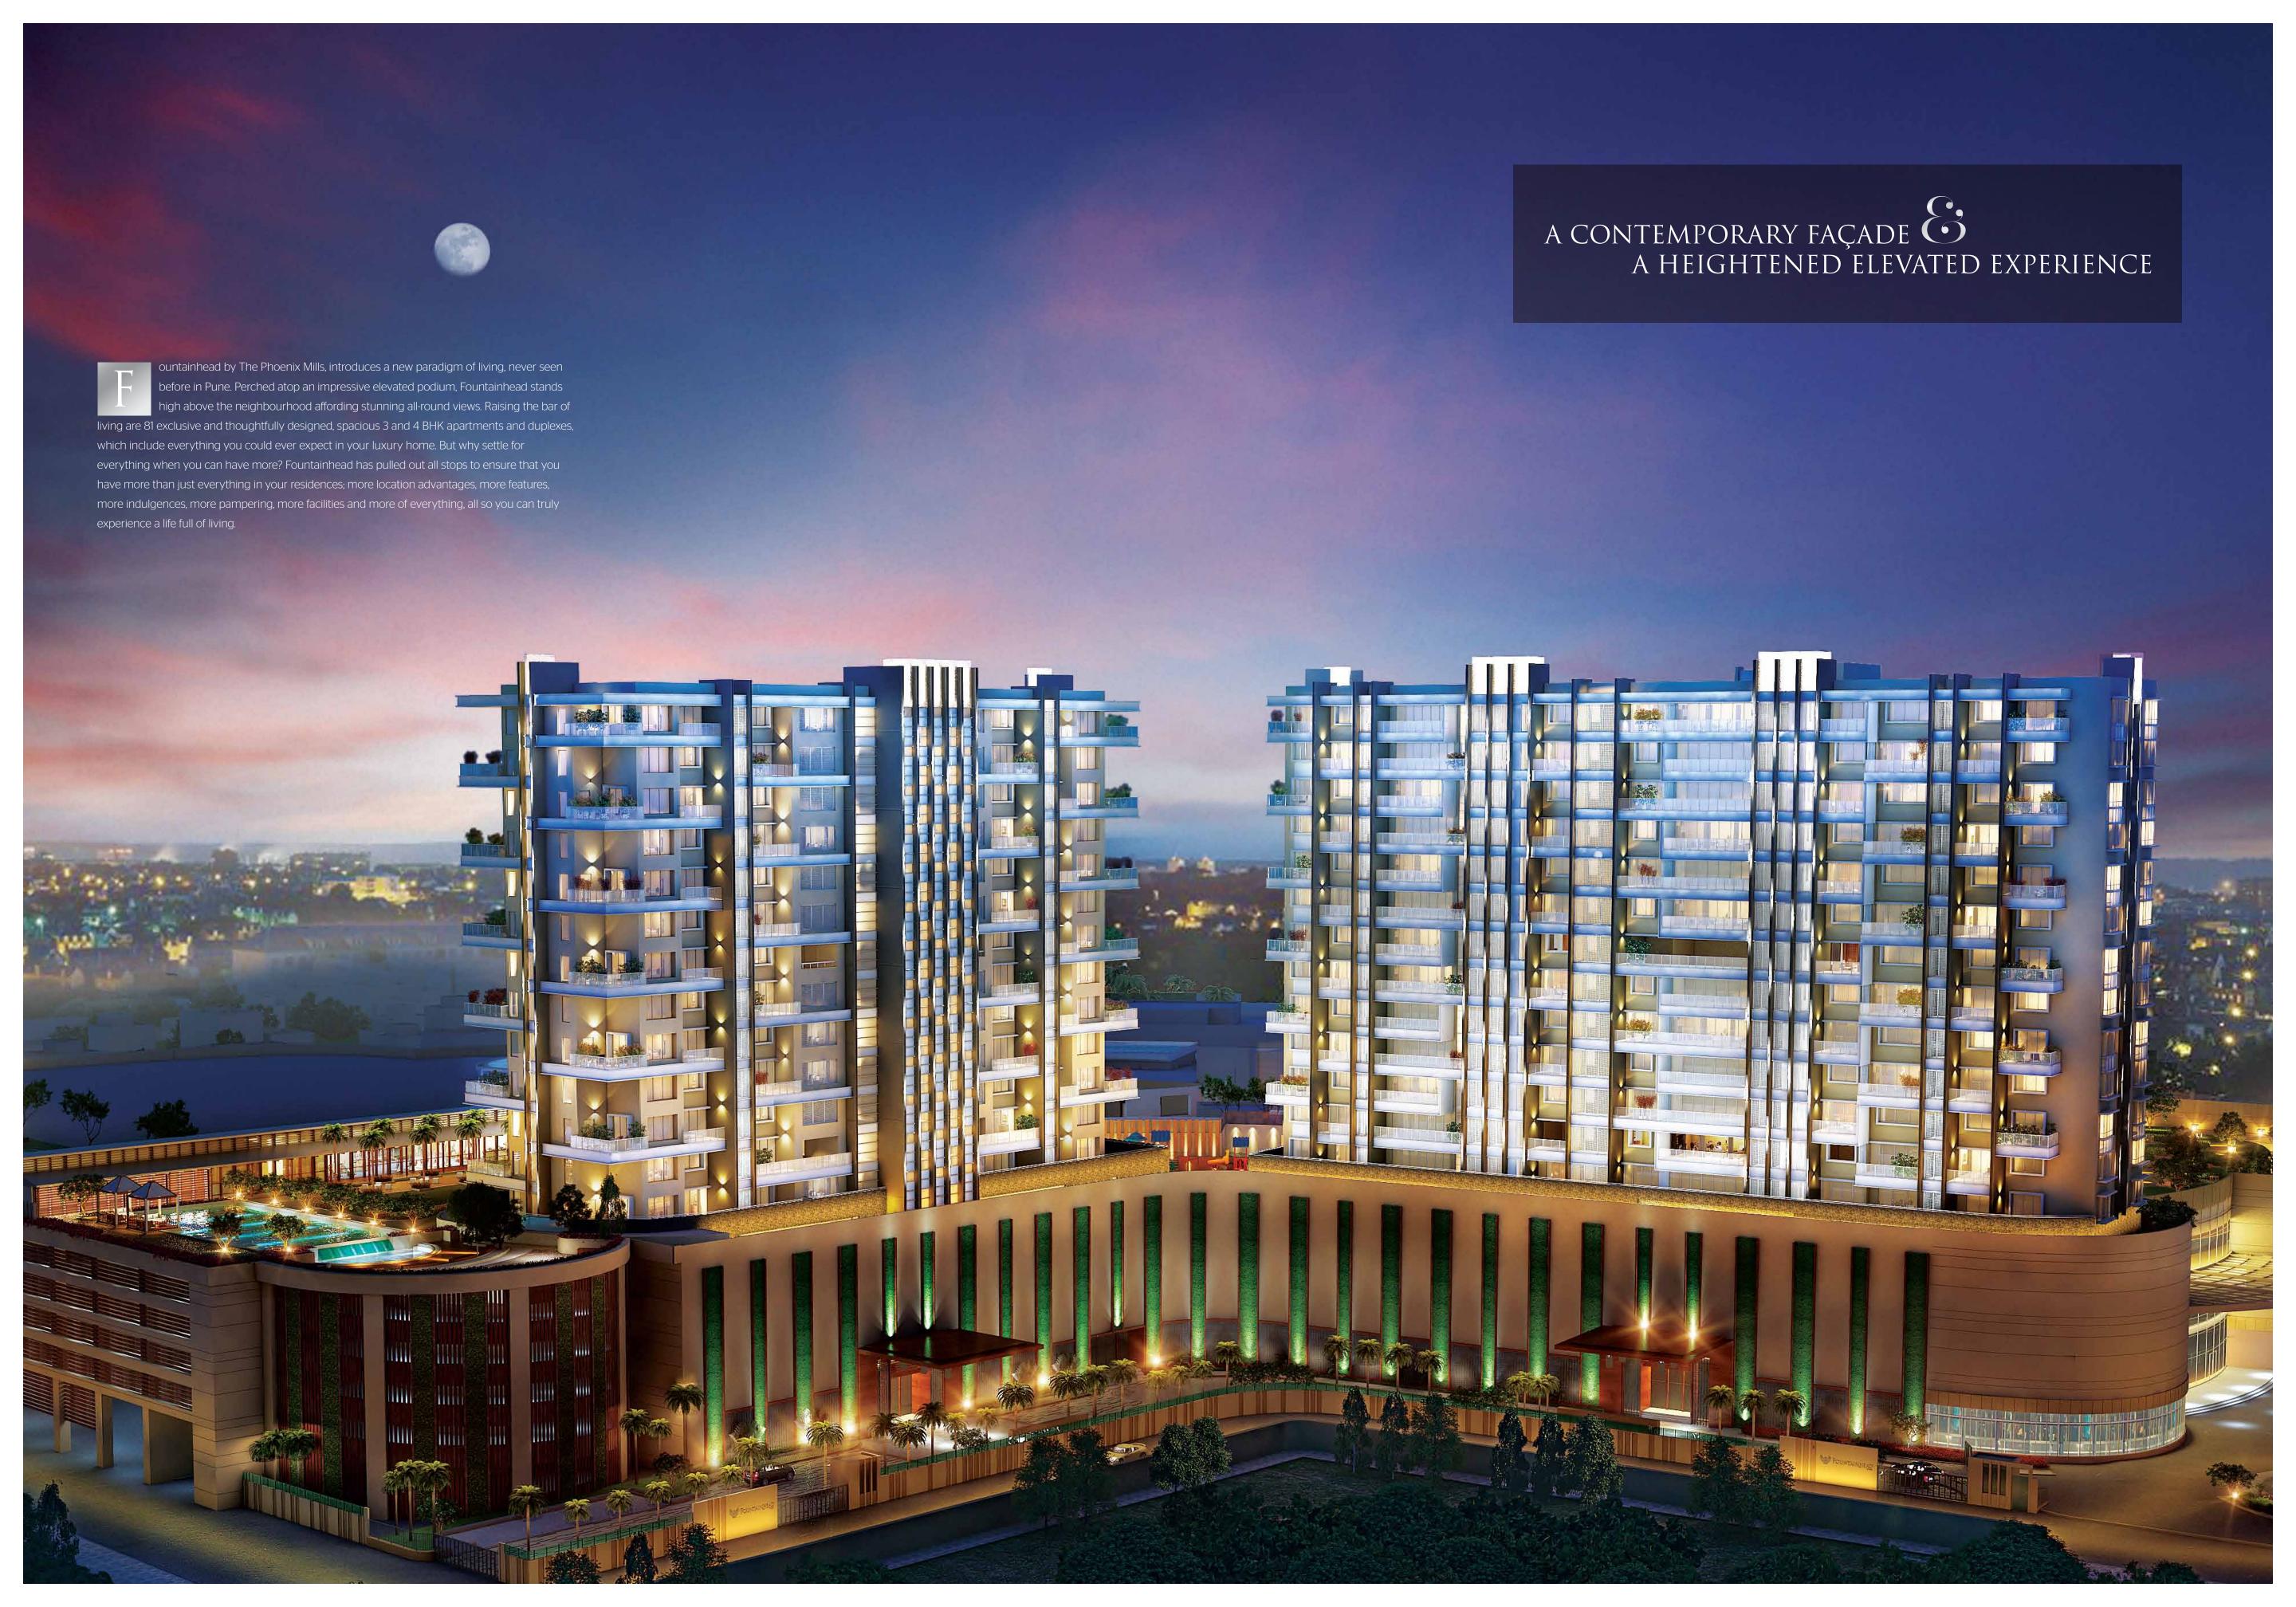

# FOUNTAINHEAD

- MAIN DOOR WITH HI-TECH LOCKING SYSTEM
- FULLY INTEGRATED VIDEO PHONE INTERFACE
- FIRE SAFETY SYSTEMS IN COMMON AREAS
- CCTV SURVEILLANCE
- ACCESS CONTROLLED ENTRY AND EXIT TO THE DEVELOPMENT

# SECURITY SYSTEM AND HOME AUTOMATION

- Main door with hi-tech locking system
- Fully integrated video phone interface
- CCTV surveillance
- Access controlled entry and exit to the development
- Gas leakage detector
- Provision for a home theatre
- Audio connectivity in each room
- Motion sensor and mood control lighting
  Digital controls for curtains and air conditioning