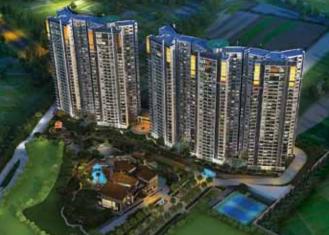

# FOUNTAINHEAD

- MAIN DOOR WITH HI-TECH LOCKING SYSTEM
- FULLY INTEGRATED VIDEO PHONE INTERFACE
- FIRE SAFETY SYSTEMS IN COMMON AREAS
- CCTV SURVEILLANCE
- ACCESS CONTROLLED ENTRY AND EXIT TO THE DEVELOPMENT

# MASTER PLAN

- 01 Tree-Lined Boulevard
- O2 Multiple Decks with Seating
- O3 Water Bodies
- 04 Mural Wall/Fountain
- 05 Kids Play Area
- 06 Performance Stage
- 07 Multipurpose Lawn
- 08 Lap Pool Temperature Controlled
- 09 Kids Pool Temperature Controlled
- 10 Large Pool Deck with Floating Cabanas
- 11 Elevated Jogging Track
- 12 Tennis Court
- 13 Niche Gardens
- 14 Barbeque Area with Seating
- 15 Putting Golf
- 16 Zen Garden with Seating
- 17 Yoga Lawn
- 18 Meditation Pergolas
- 19 Cricket Net
- 20 Basketball Court