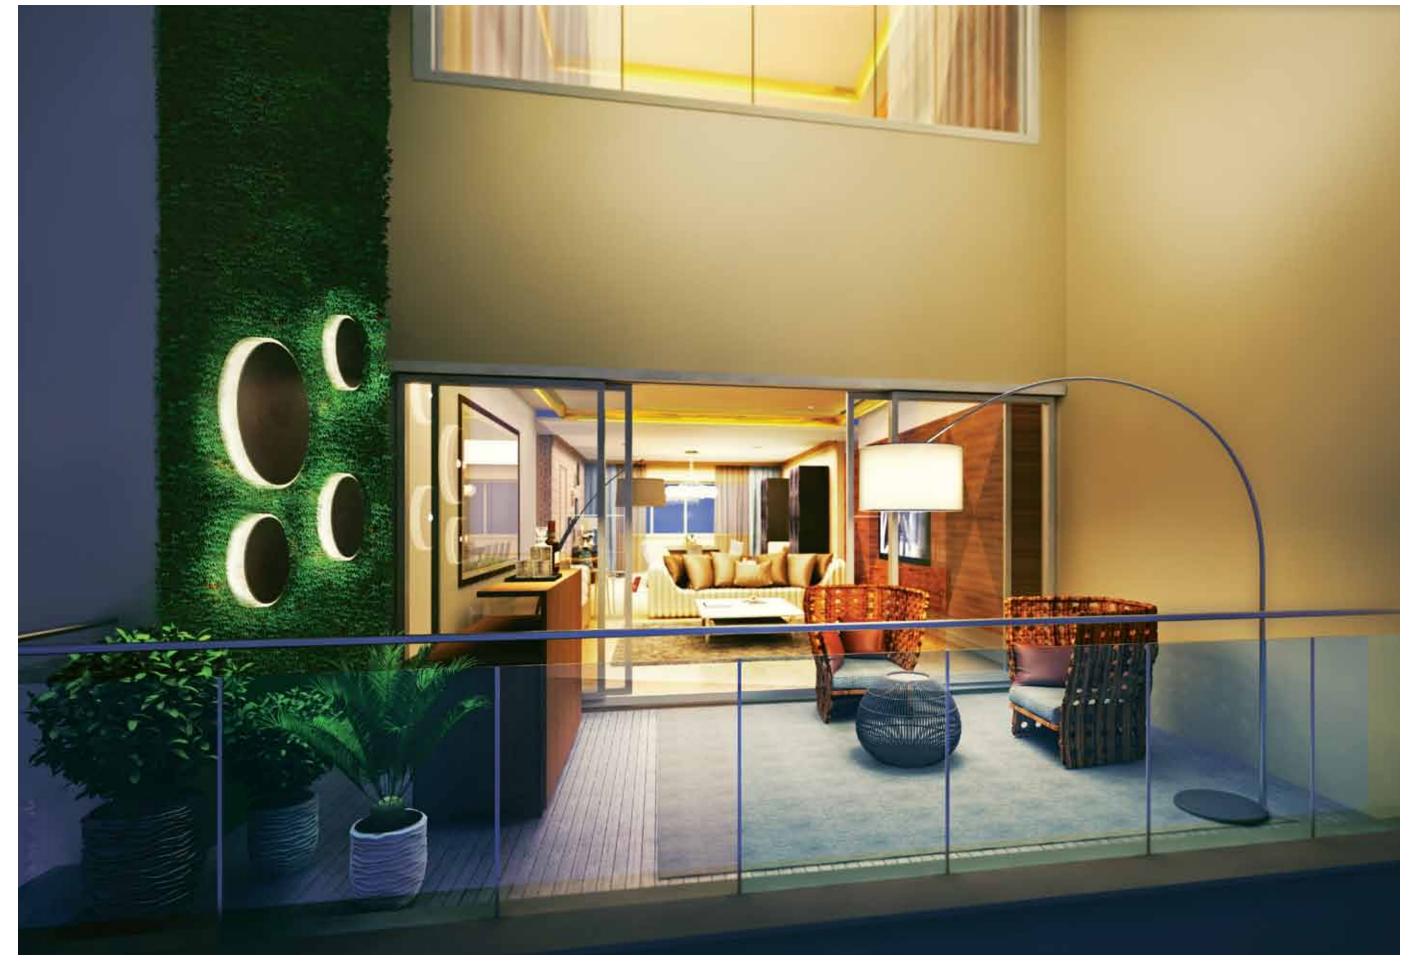

# FLOORING AND CLADDING Apartment:

- Italian marble flooring for foyer, living, dining, master bedrooms and all bathrooms
- Vitrified tiles for kitchen, staff room and staff bathroom
- Laminated wooden flooring for kids roomEngineered wooden flooring for den room
- Laminated wooden flooring for all decks
- Italian marble wall cladding in master bathrooms, kids bathroom, foyer and kitchen

## DOORS AND WINDOWS

- All entrance, bedroom and bathroom are flush doors with teakwood frames
- UPVC windows with Double Glazed Unitised glass
- UPVC deck doors with Double Glazed Unitised glass
- Glass railing for all decks