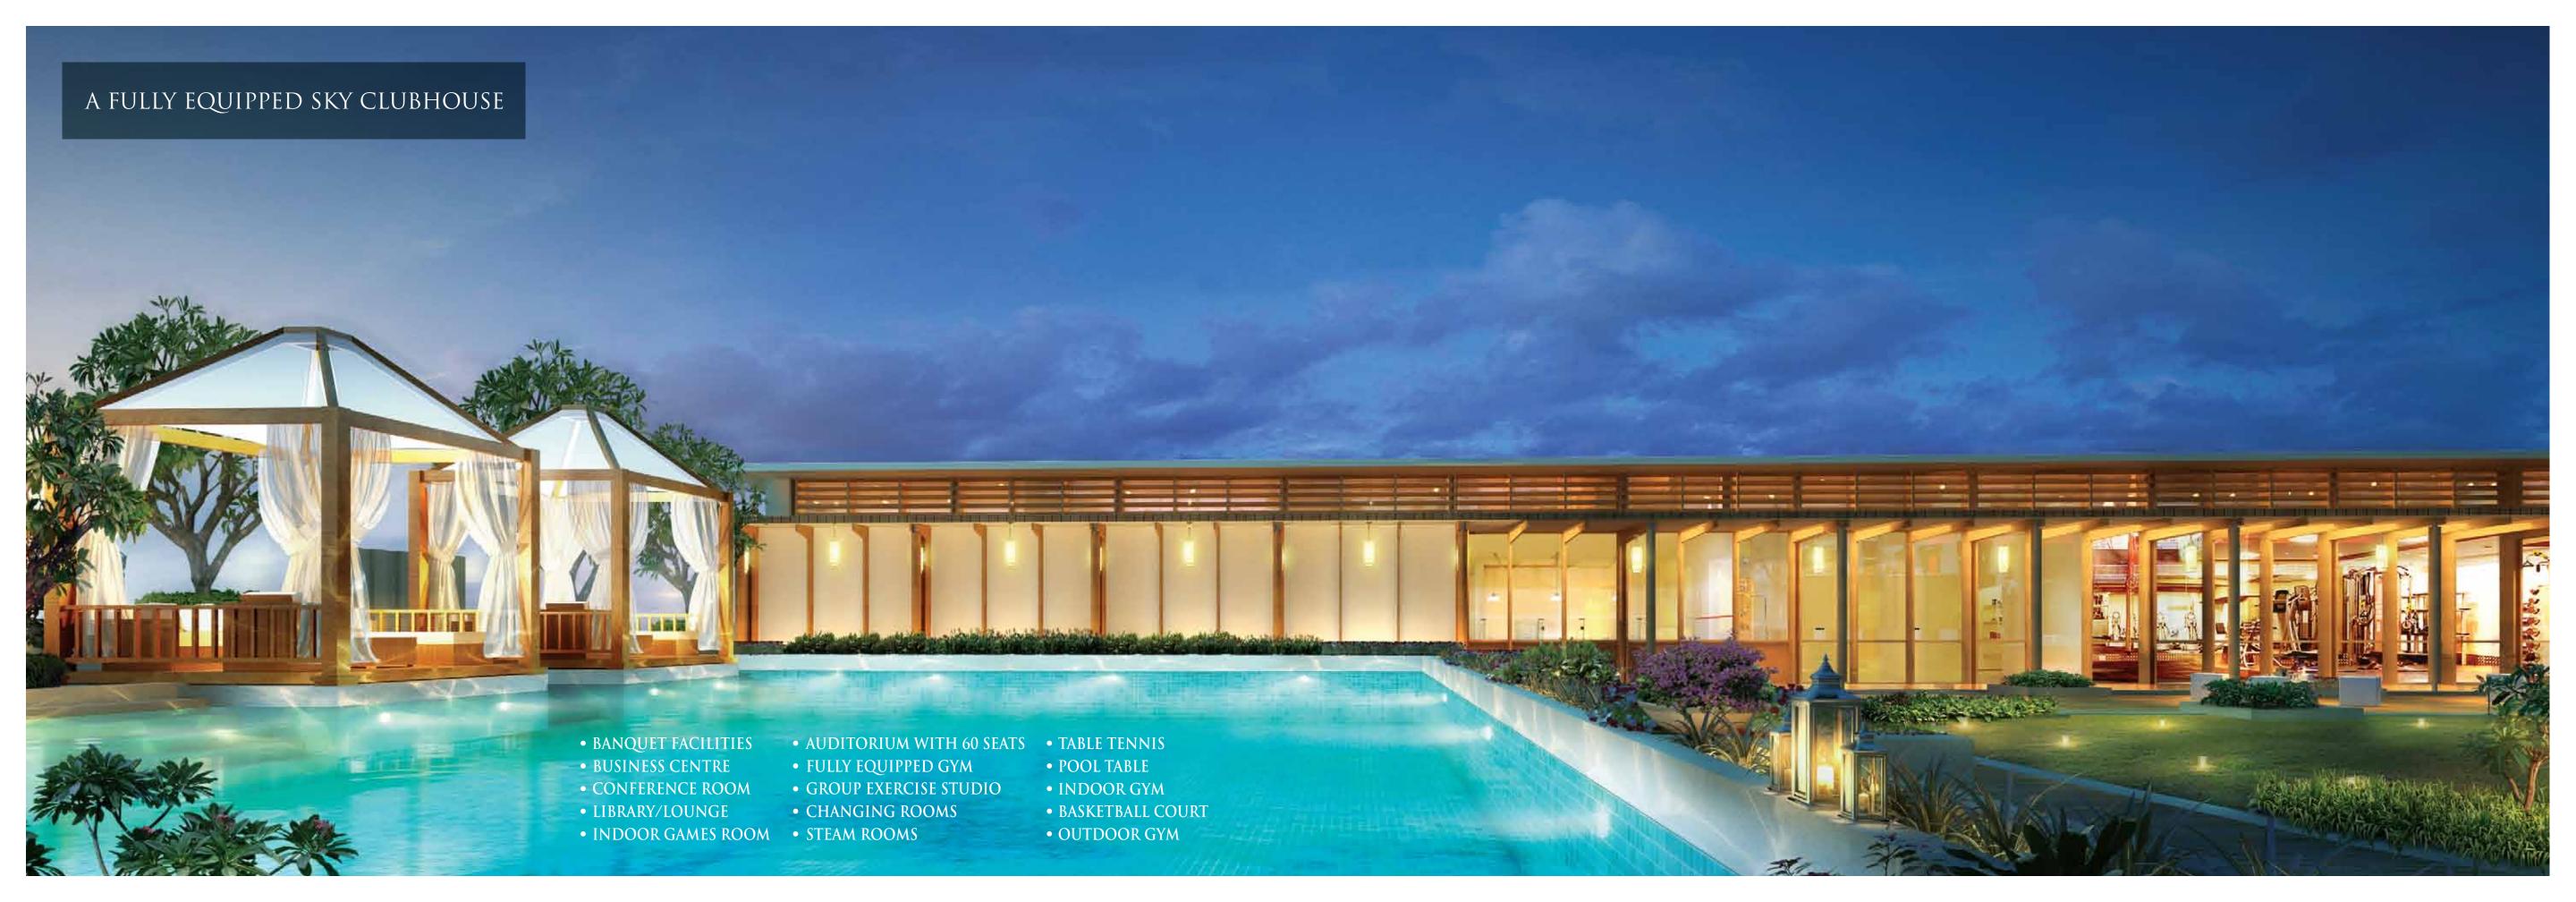

# MASTER PLAN

- 01 Tree-Lined Boulevard
- O2 Multiple Decks with Seating
- O3 Water Bodies
- 04 Mural Wall/Fountain
- 05 Kids Play Area
- 06 Performance Stage
- 07 Multipurpose Lawn
- 08 Lap Pool Temperature Controlled
- 09 Kids Pool Temperature Controlled
- 10 Large Pool Deck with Floating Cabanas
- 11 Elevated Jogging Track
- 12 Tennis Court
- 13 Niche Gardens
- 14 Barbeque Area with Seating
- 15 Putting Golf
- 16 Zen Garden with Seating
- 17 Yoga Lawn
- 18 Meditation Pergolas
- 19 Cricket Net
- 20 Basketball Court