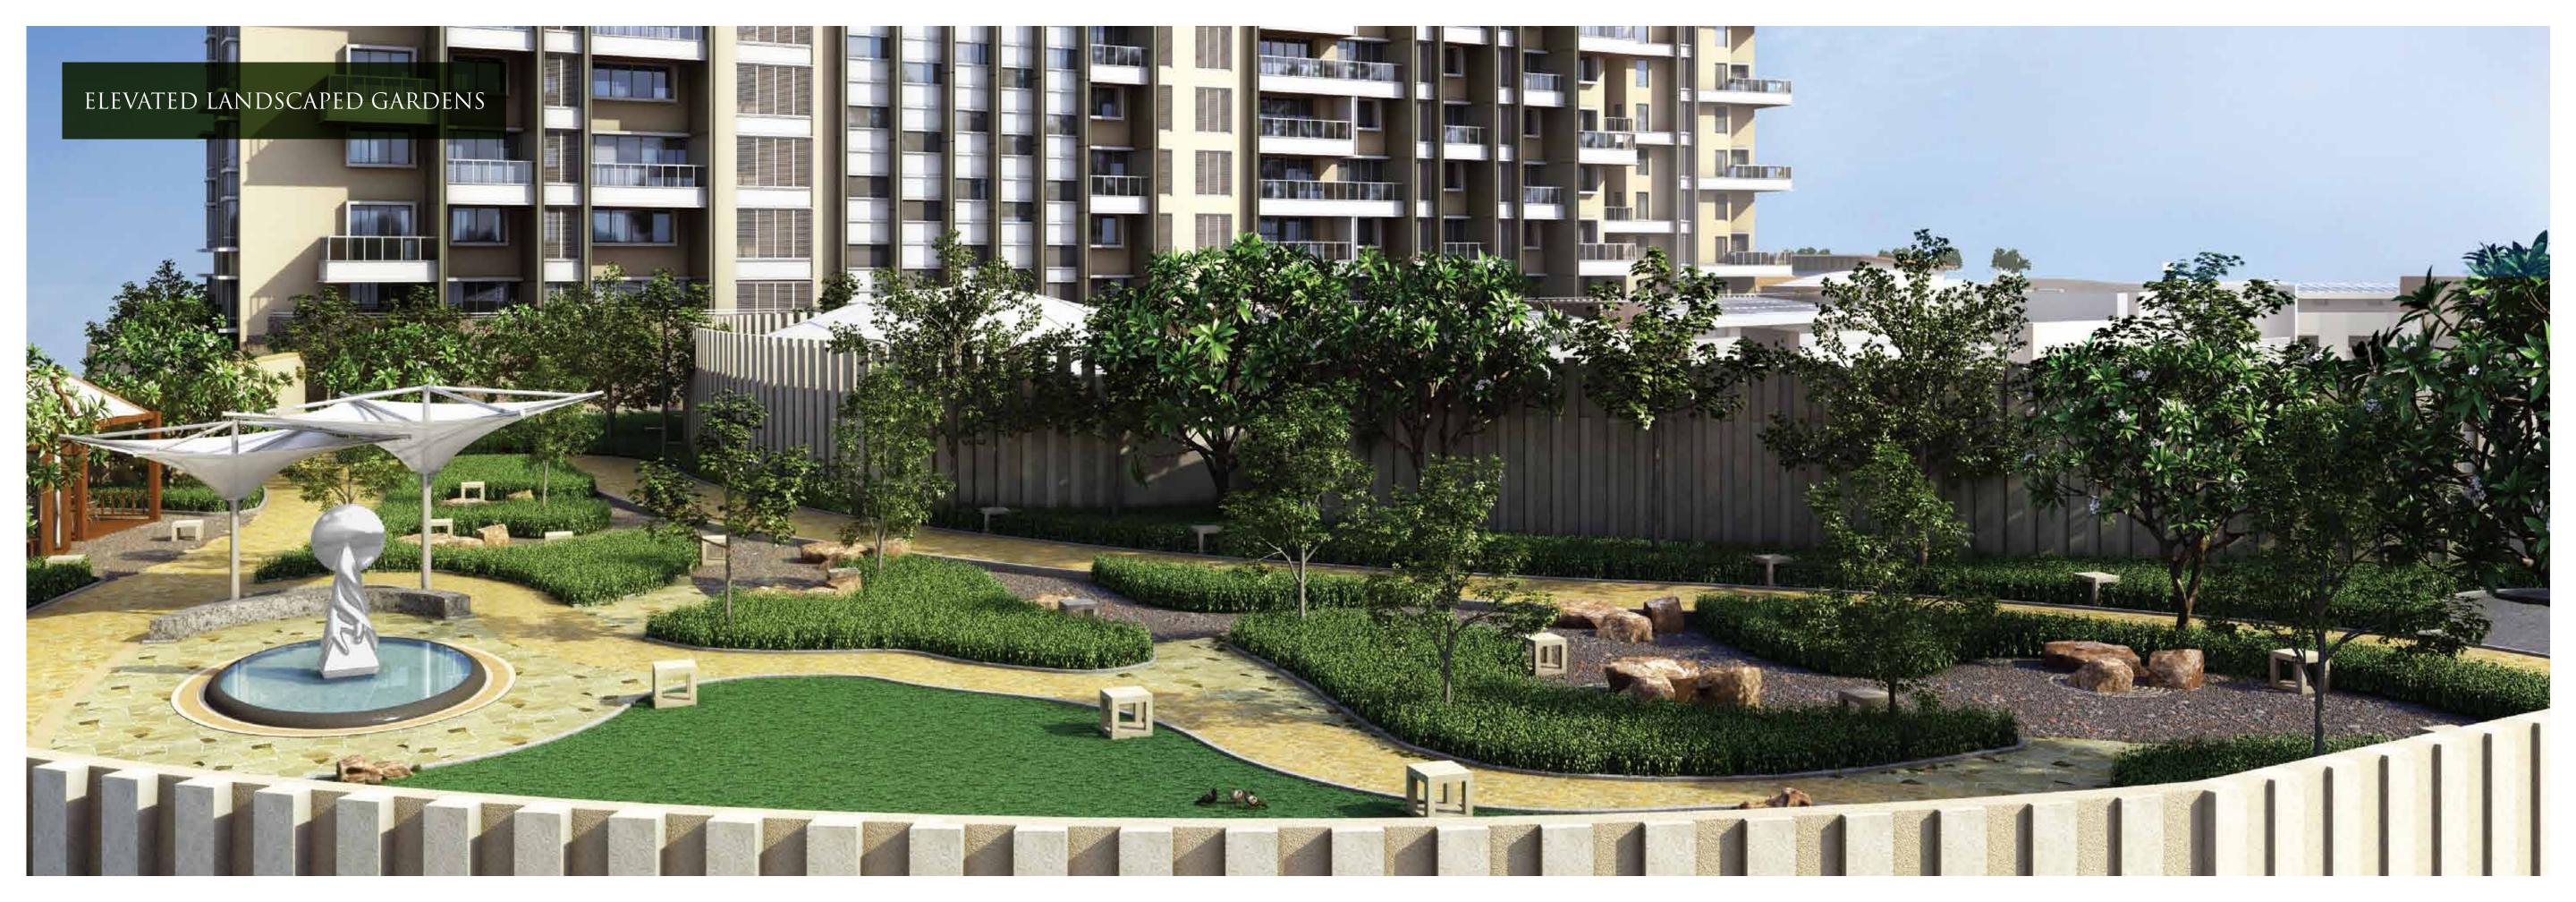

# MASTER PLAN

- 01 Tree-Lined Boulevard
- O2 Multiple Decks with Seating
- O3 Water Bodies
- 04 Mural Wall/Fountain
- 05 Kids Play Area
- 06 Performance Stage
- 07 Multipurpose Lawn
- 08 Lap Pool Temperature Controlled
- 09 Kids Pool Temperature Controlled
- 10 Large Pool Deck with Floating Cabanas
- 11 Elevated Jogging Track
- 12 Tennis Court
- 13 Niche Gardens
- 14 Barbeque Area with Seating
- 15 Putting Golf
- 16 Zen Garden with Seating
- 17 Yoga Lawn
- 18 Meditation Pergolas
- 19 Cricket Net
- 20 Basketball Court