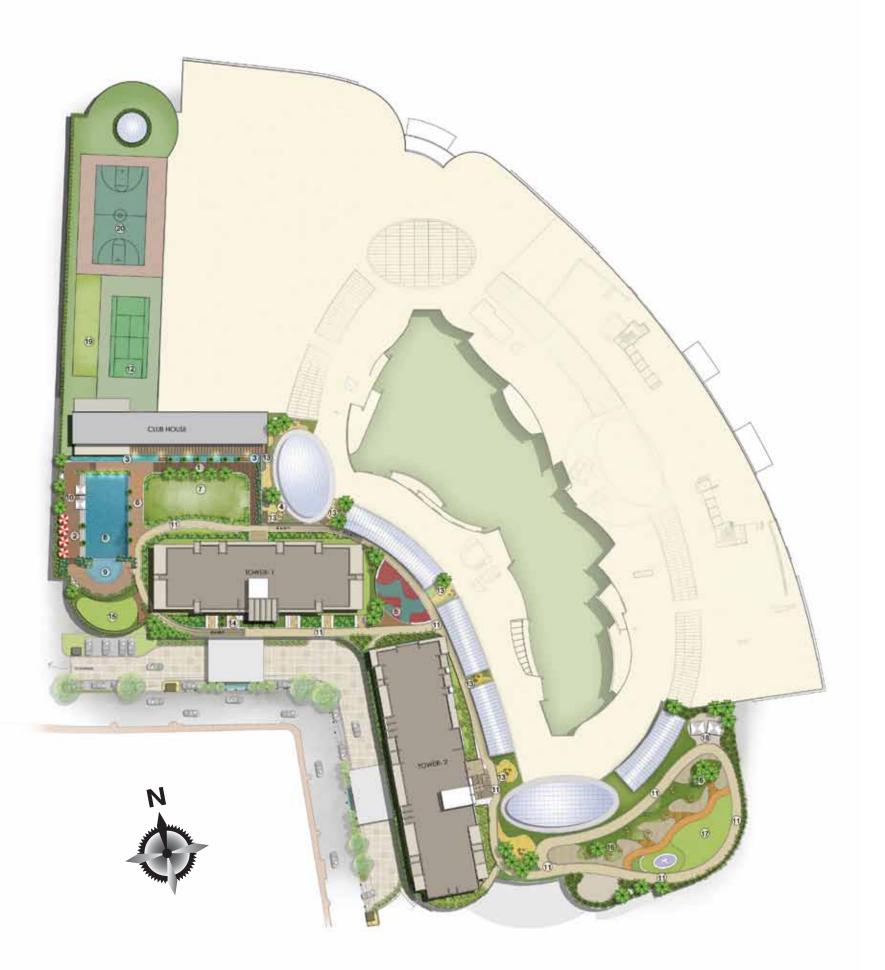

# MASTER PLAN

- 01 Tree-Lined Boulevard
- O2 Multiple Decks with Seating
- O3 Water Bodies
- 04 Mural Wall/Fountain
- 05 Kids Play Area
- 06 Performance Stage
- 07 Multipurpose Lawn
- 08 Lap Pool Temperature Controlled
- 09 Kids Pool Temperature Controlled
- 10 Large Pool Deck with Floating Cabanas
- 11 Elevated Jogging Track
- 12 Tennis Court
- 13 Niche Gardens
- 14 Barbeque Area with Seating
- 15 Putting Golf
- 16 Zen Garden with Seating
- 17 Yoga Lawn
- 18 Meditation Pergolas
- 19 Cricket Net
- 20 Basketball Court