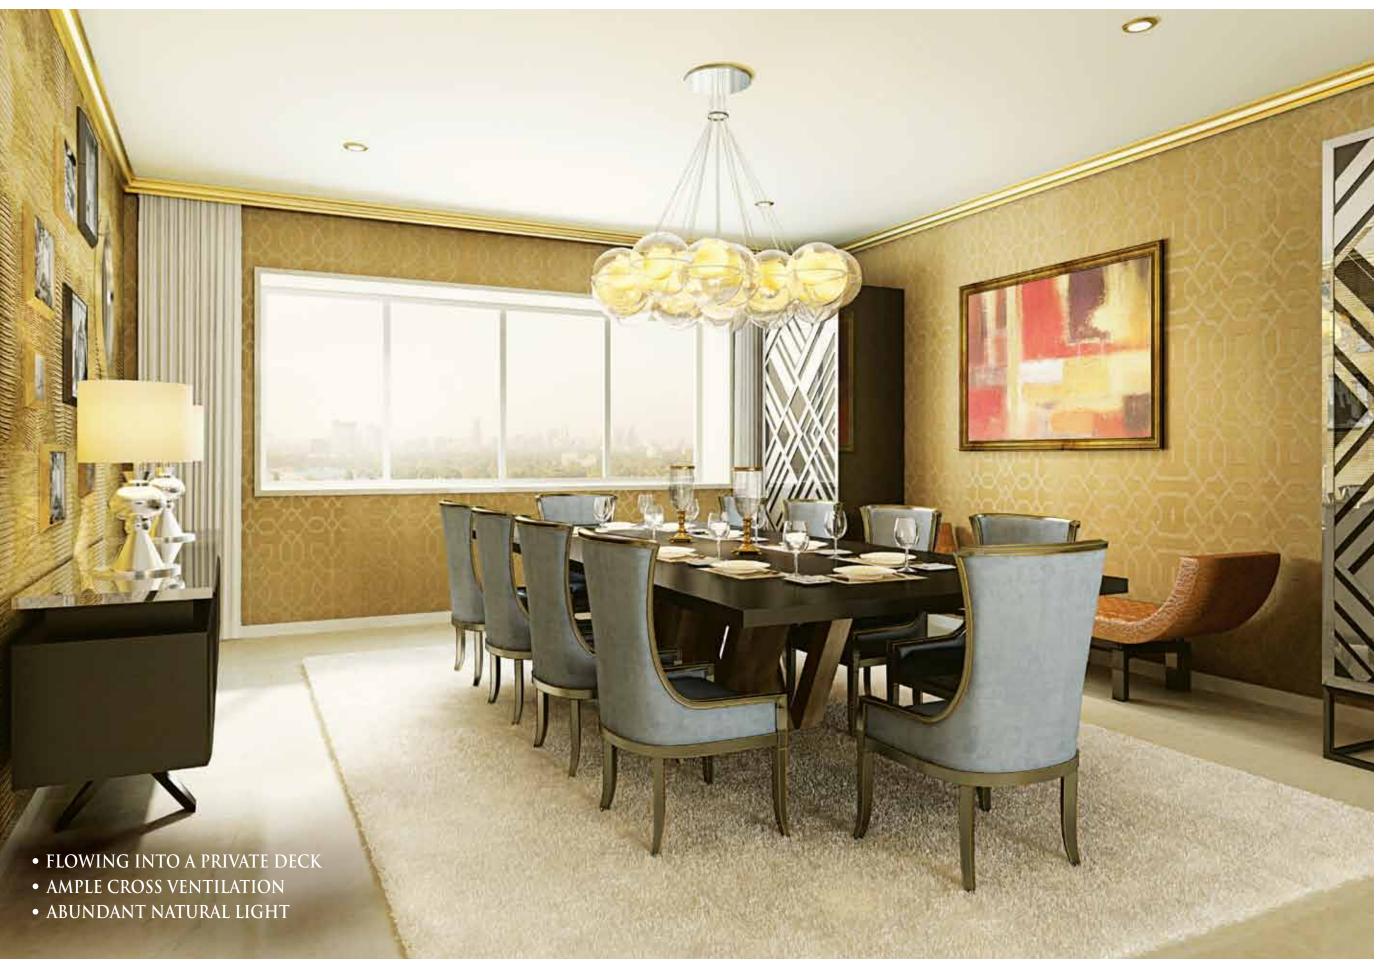

# FLOORING AND CLADDING Apartment:

- Italian marble flooring for foyer, living, dining, master bedrooms and all bathrooms
- Vitrified tiles for kitchen, staff room and staff bathroom
- Laminated wooden flooring for kids roomEngineered wooden flooring for den room
- Laminated wooden flooring for all decks
- Italian marble wall cladding in master bathrooms, kids bathroom, foyer and kitchen

#### ELECTRICAL

- Electrical modular switches of Legrand or equivalent
- Fire resistant electrical wires of a reputed brand
- One earth leakage circuit breaker for each apartment
- Sufficient power outlets with concealed wiring, PVC insulated copper wires and modular switches
- Adequate power points for electric car charging in the basement for each block
- Provision for light points and power sockets in the kitchen for various appliances
- TV points in master bedrooms, den and living room
- Telephone points in all bedrooms and living room
- Centralised airconditioning VRV system by Daikin or equivalent
- Motorized curtains/blinds