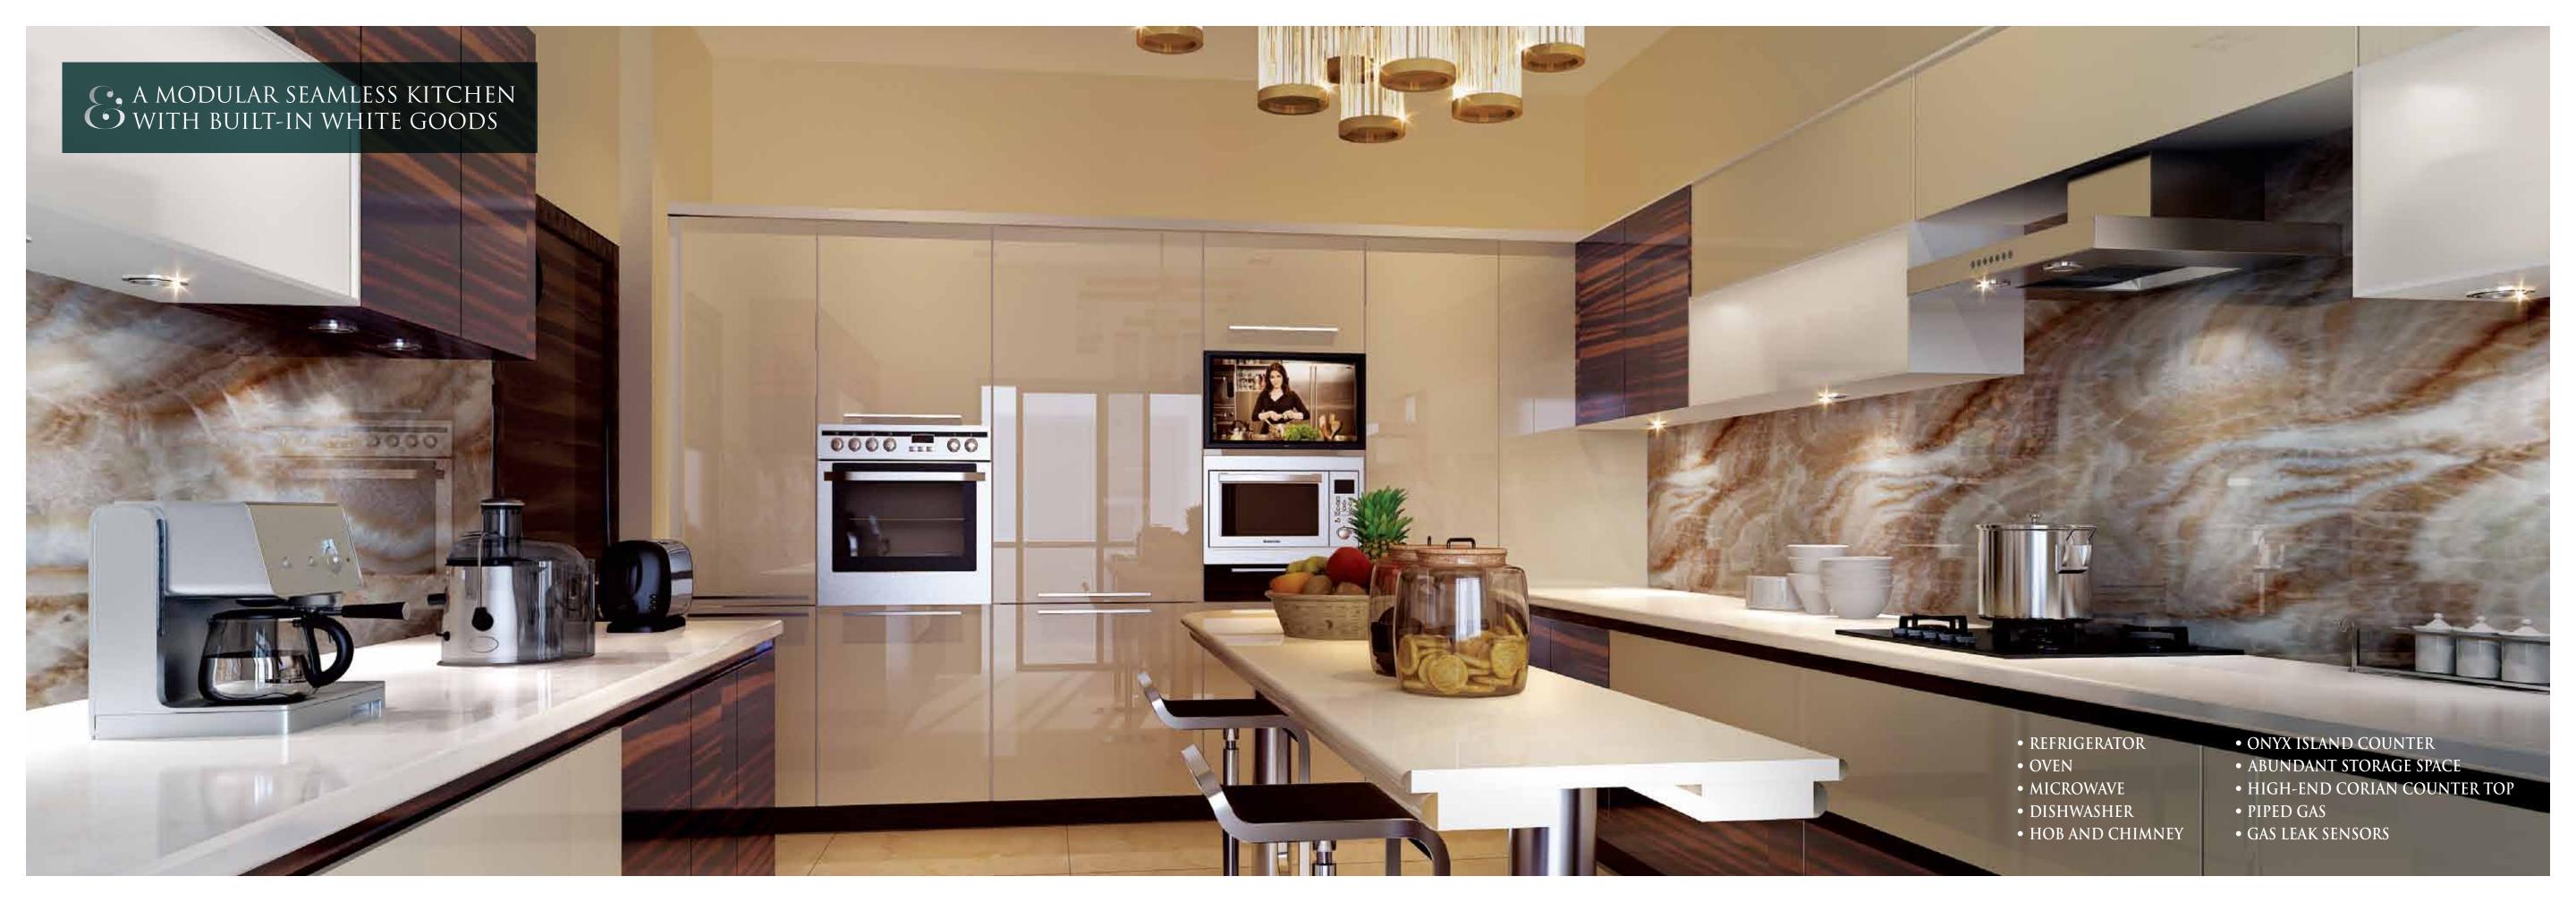

#### KITCHEN

- A modular seamless kitchen by Val Cucine or equivalent with built-in white goods by Siemens or equivalent
- Island table counter
- Additional washing sink in utility area