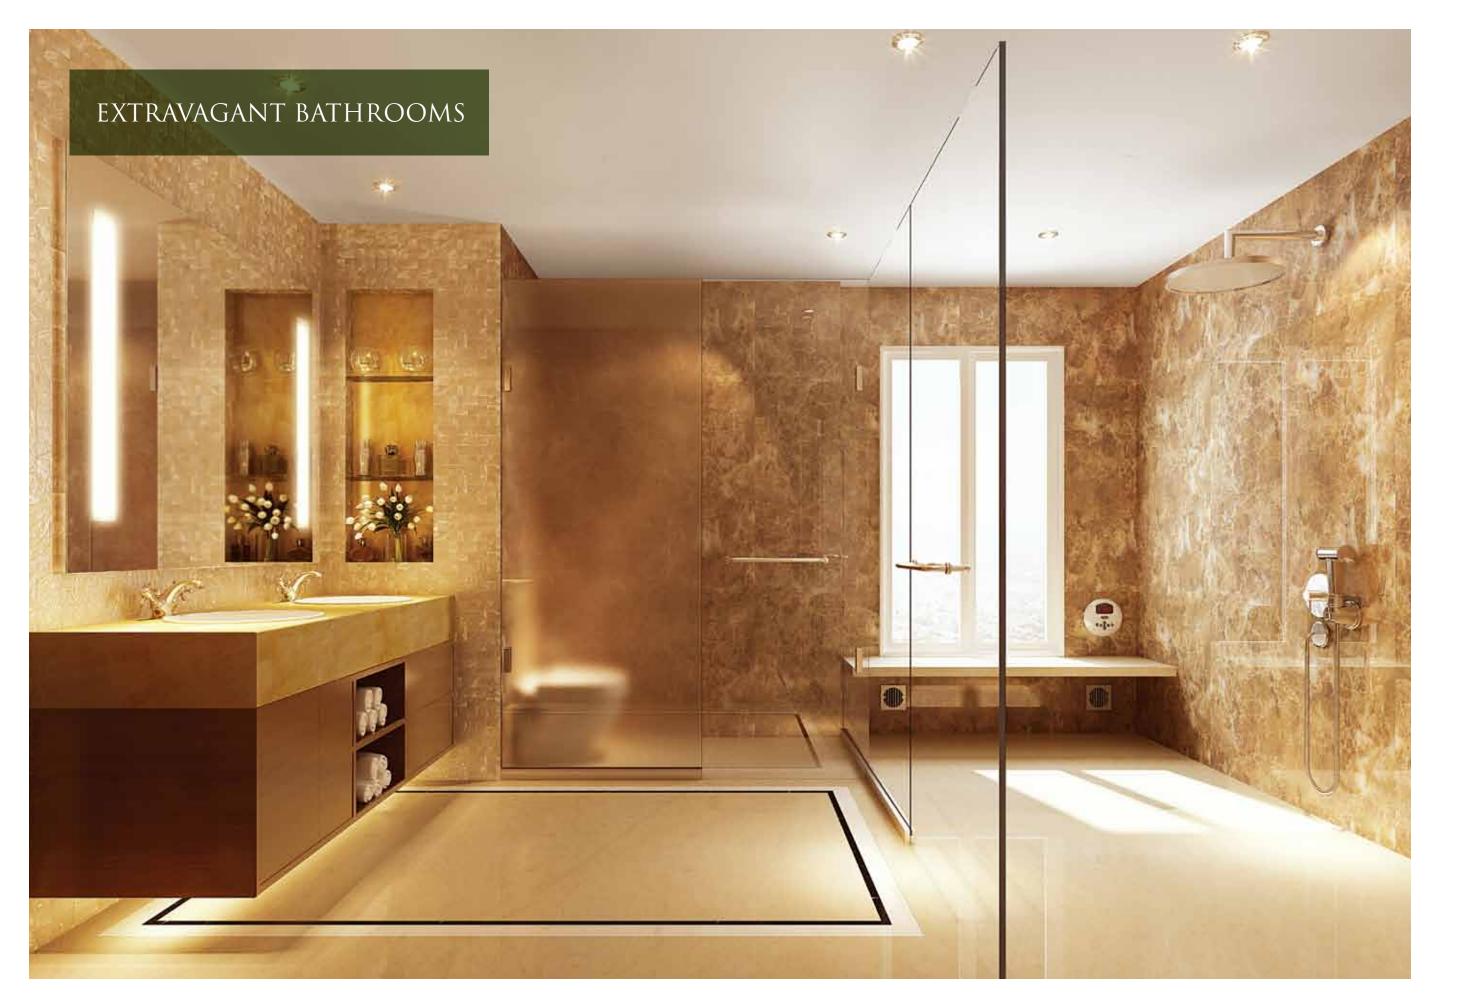

# FLOORING AND CLADDING Apartment:

- Italian marble flooring for foyer, living, dining, master bedrooms and all bathrooms
- Vitrified tiles for kitchen, staff room and staff bathroom
- Laminated wooden flooring for kids roomEngineered wooden flooring for den room
- Laminated wooden flooring for all decks
- Italian marble wall cladding in master bathrooms, kids bathroom, foyer and kitchen

### BATHROOM FITTINGS AND ACCESSORIES

- CP fittings and sanitary fixtures of Kohler or Duravit or equivalent in all bathrooms
- Hot and cold mixer with under-counter wash basin of Kohler or equivalent

   Details with water filler in bathragers of
- Bathtub with water filler in bathroom of first master bedroom
- Glass shower cubicle in the bathroom of second master bathroom and glass partition in den and kids bathroom

- Geysers in all bathrooms
- Concealed cistern
- PVC ventilators for bathrooms with provision for exhaust fan
- TV and audio system installed in bathroom of first master bedroom
- Audio system installed in bathroom of second master bedroom
- Steam bath cubicle in bathroom of second master bedroom