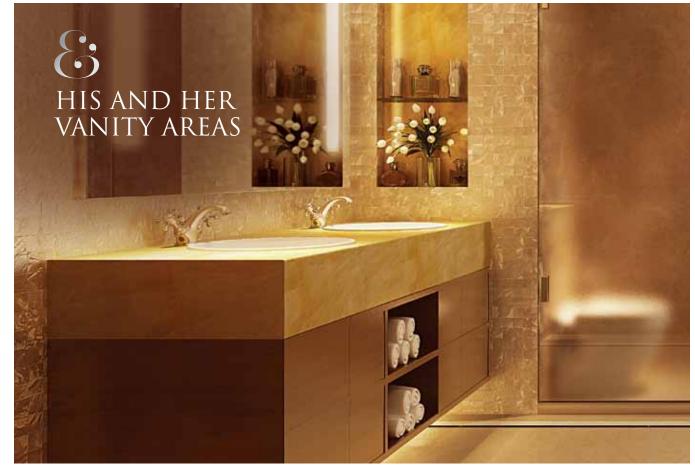

# FLOORING AND CLADDING Apartment:

- Italian marble flooring for foyer, living, dining, master bedrooms and all bathrooms
- Vitrified tiles for kitchen, staff room and staff bathroom
- Laminated wooden flooring for kids roomEngineered wooden flooring for den room
- Laminated wooden flooring for all decks
- Italian marble wall cladding in master bathrooms, kids bathroom, foyer and kitchen

### BATHROOM FITTINGS AND ACCESSORIES

- CP fittings and sanitary fixtures of Kohler or Duravit or equivalent in all bathrooms
- Hot and cold mixer with under-counter wash basin of Kohler or equivalent

   Details with water filler in bathragers of
- Bathtub with water filler in bathroom of first master bedroom
- Glass shower cubicle in the bathroom of second master bathroom and glass partition in den and kids bathroom