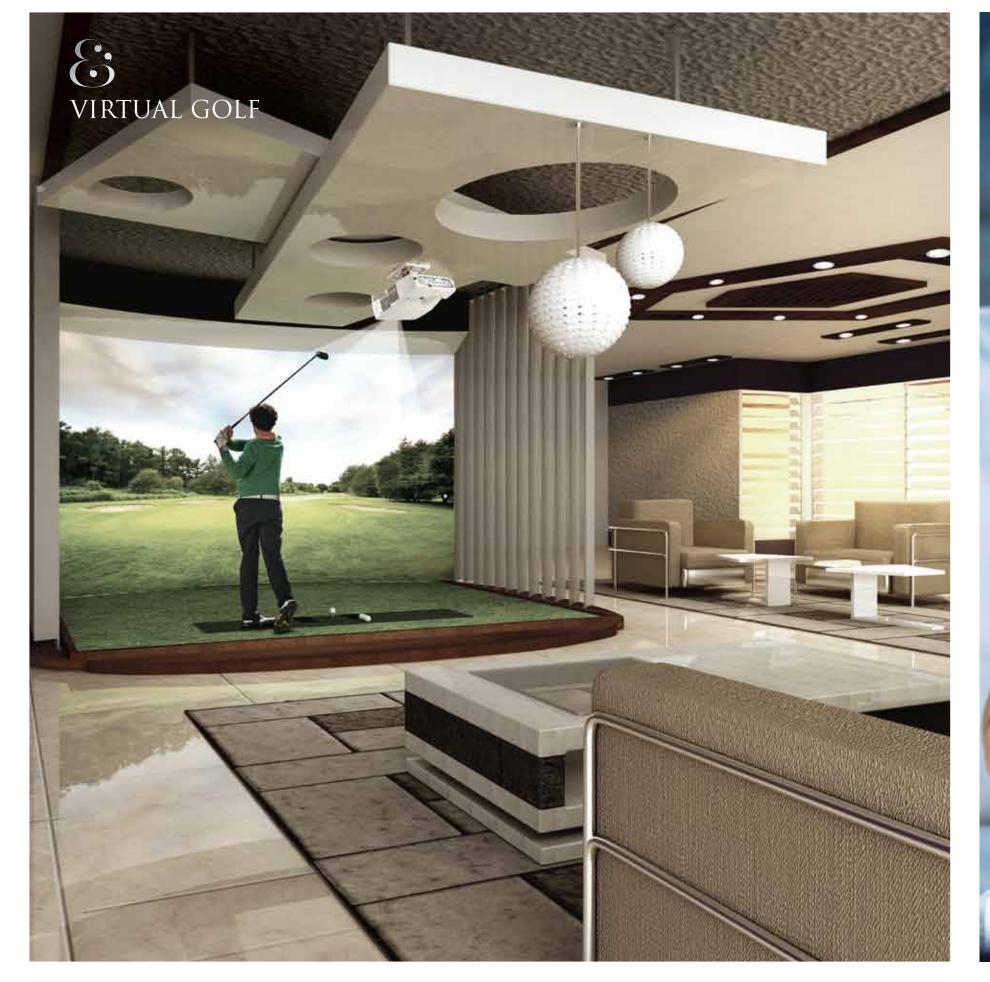

# MASTER PLAN

- 01 Tree-Lined Boulevard
- O2 Multiple Decks with Seating
- O3 Water Bodies
- 04 Mural Wall/Fountain
- 05 Kids Play Area
- 06 Performance Stage
- 07 Multipurpose Lawn
- 08 Lap Pool Temperature Controlled
- 09 Kids Pool Temperature Controlled
- 10 Large Pool Deck with Floating Cabanas
- 11 Elevated Jogging Track
- 12 Tennis Court
- 13 Niche Gardens
- 14 Barbeque Area with Seating
- 15 Putting Golf
- 16 Zen Garden with Seating
- 17 Yoga Lawn
- 18 Meditation Pergolas
- 19 Cricket Net
- 20 Basketball Court