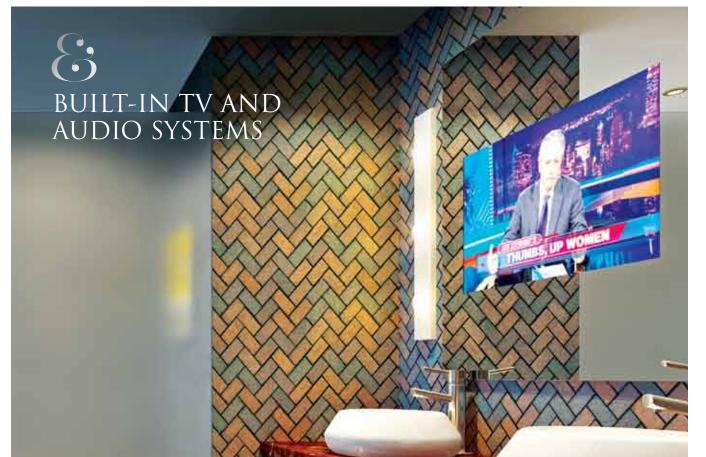

- Geysers in all bathrooms
- Concealed cistern
- PVC ventilators for bathrooms with provision for exhaust fan
- TV and audio system installed in bathroom of first master bedroom
- Audio system installed in bathroom of second master bedroom
- Steam bath cubicle in bathroom of second master bedroom