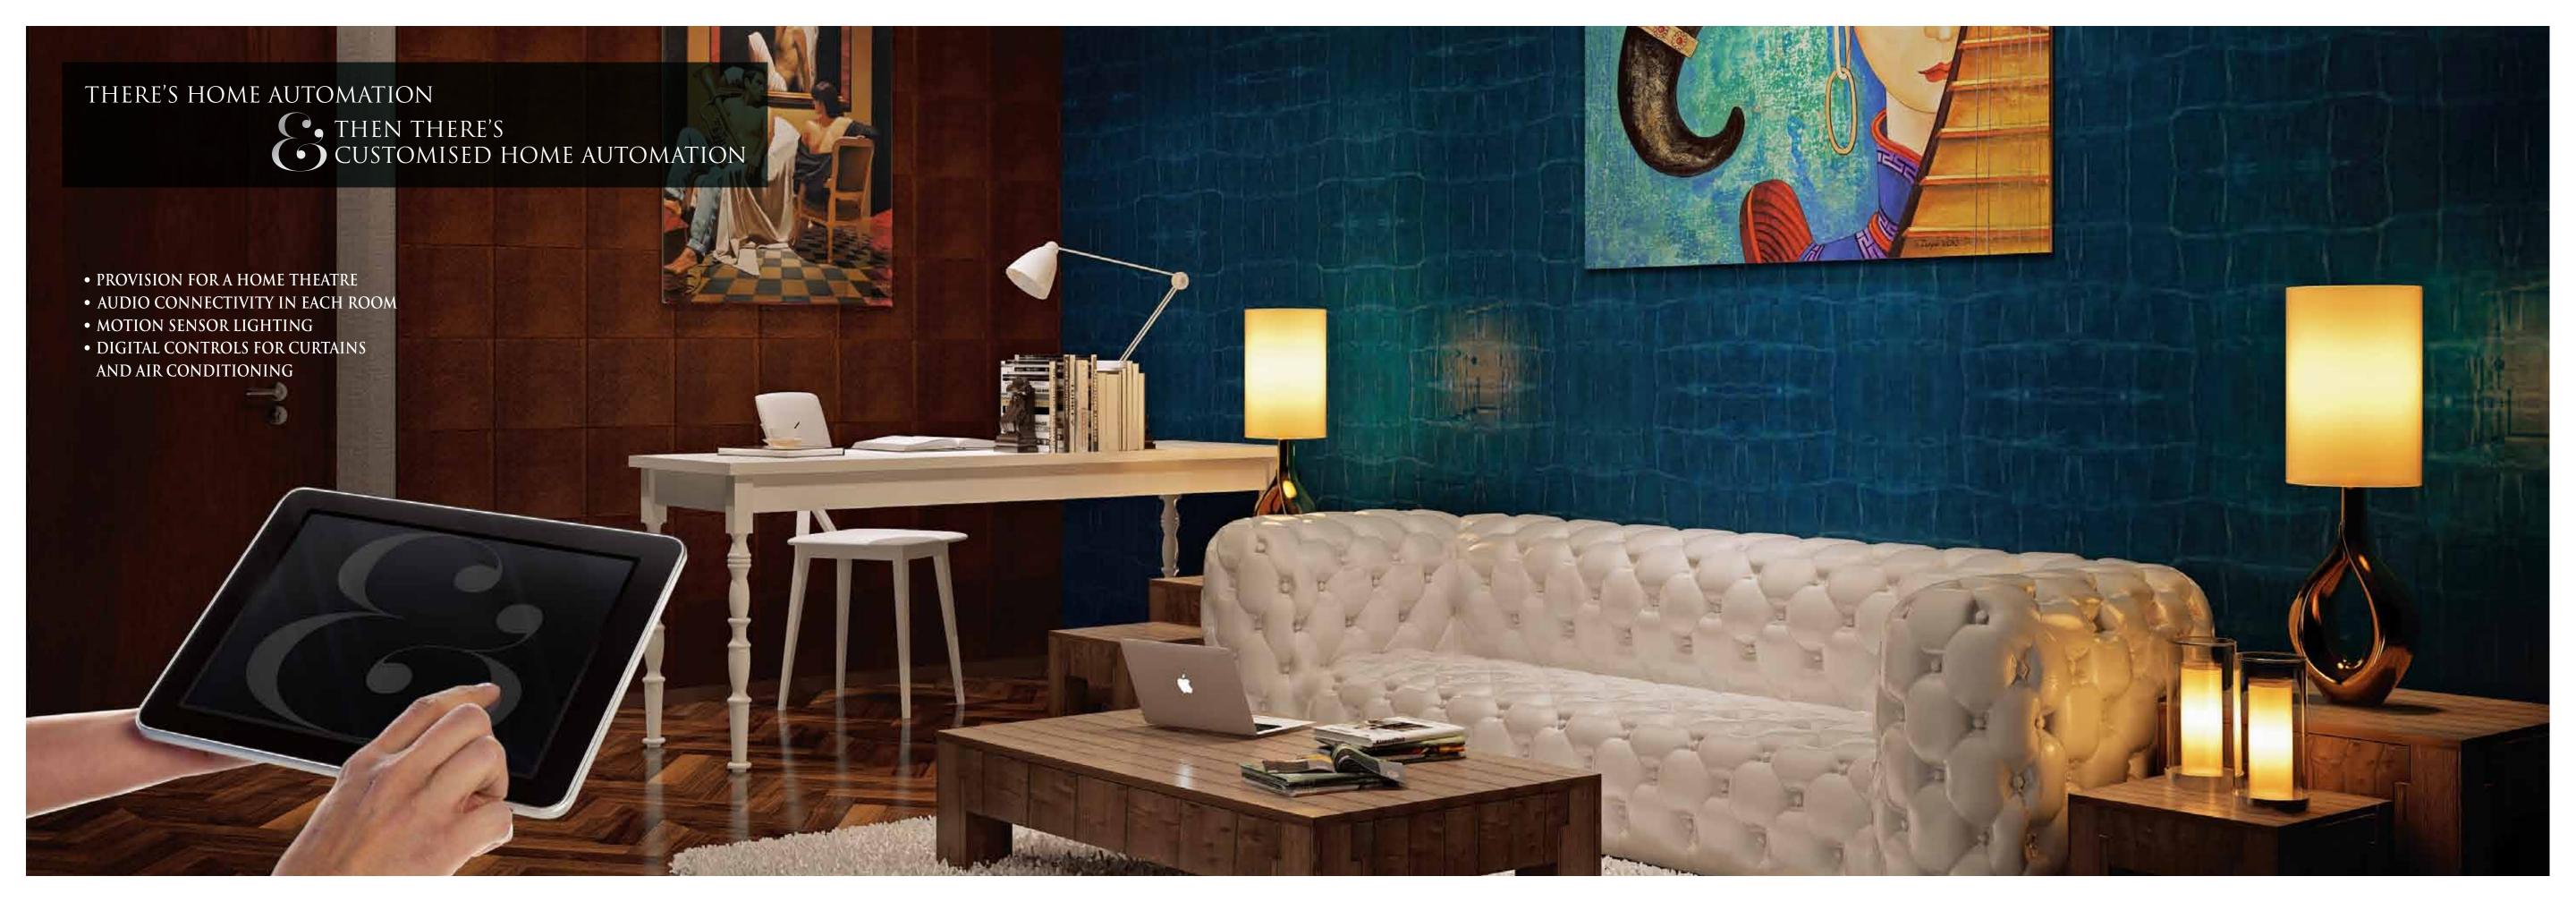

# SECURITY SYSTEM AND HOME AUTOMATION

- Main door with hi-tech locking system
- Fully integrated video phone interface
- CCTV surveillance
- Access controlled entry and exit to the development
- Gas leakage detector
- Provision for a home theatre
- Audio connectivity in each room
- Motion sensor and mood control lighting
  Digital controls for curtains and air conditioning