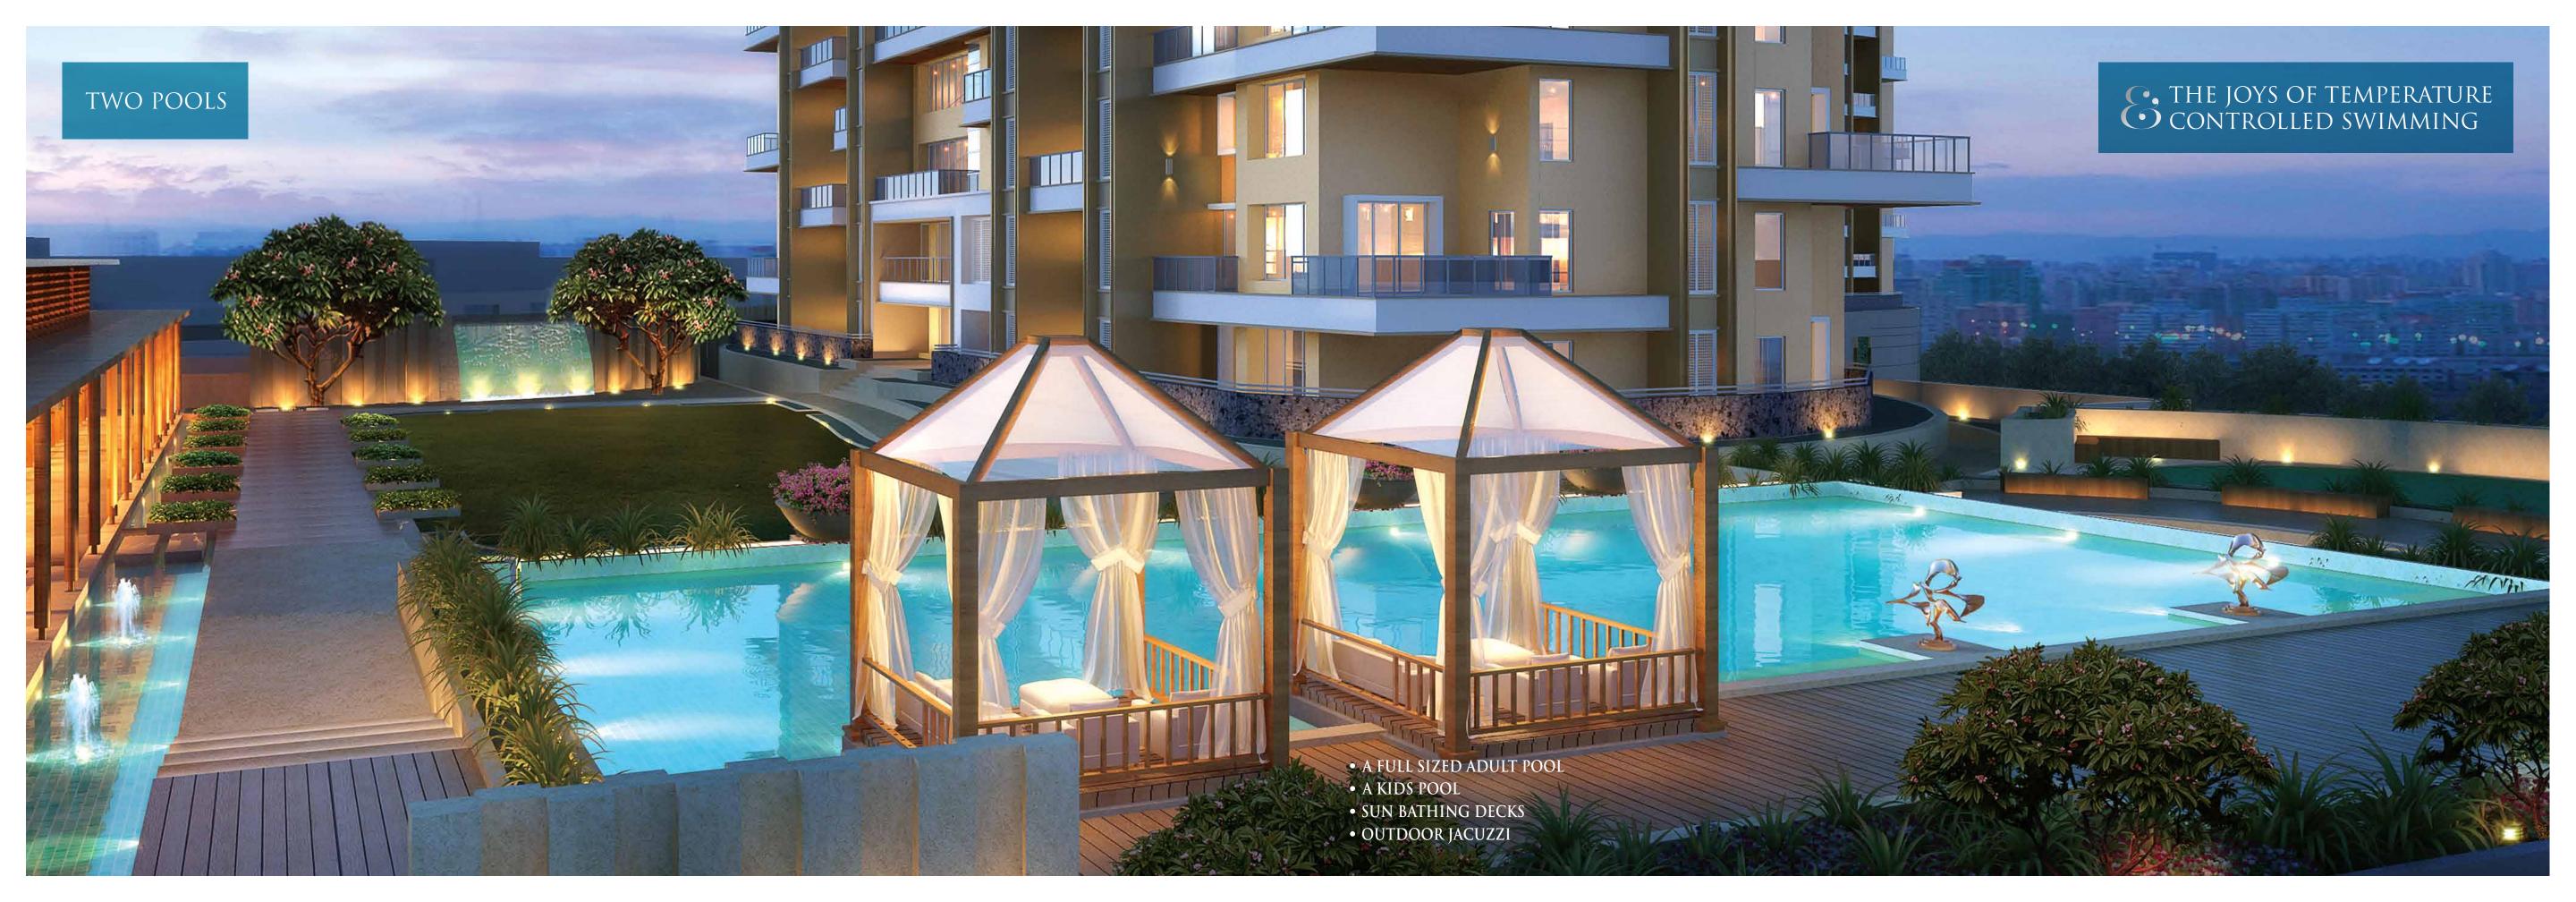

# MASTER PLAN

- 01 Tree-Lined Boulevard
- O2 Multiple Decks with Seating
- O3 Water Bodies
- 04 Mural Wall/Fountain
- 05 Kids Play Area
- 06 Performance Stage
- 07 Multipurpose Lawn
- 08 Lap Pool Temperature Controlled
- 09 Kids Pool Temperature Controlled
- 10 Large Pool Deck with Floating Cabanas
- 11 Elevated Jogging Track
- 12 Tennis Court
- 13 Niche Gardens
- 14 Barbeque Area with Seating
- 15 Putting Golf
- 16 Zen Garden with Seating
- 17 Yoga Lawn
- 18 Meditation Pergolas
- 19 Cricket Net
- 20 Basketball Court