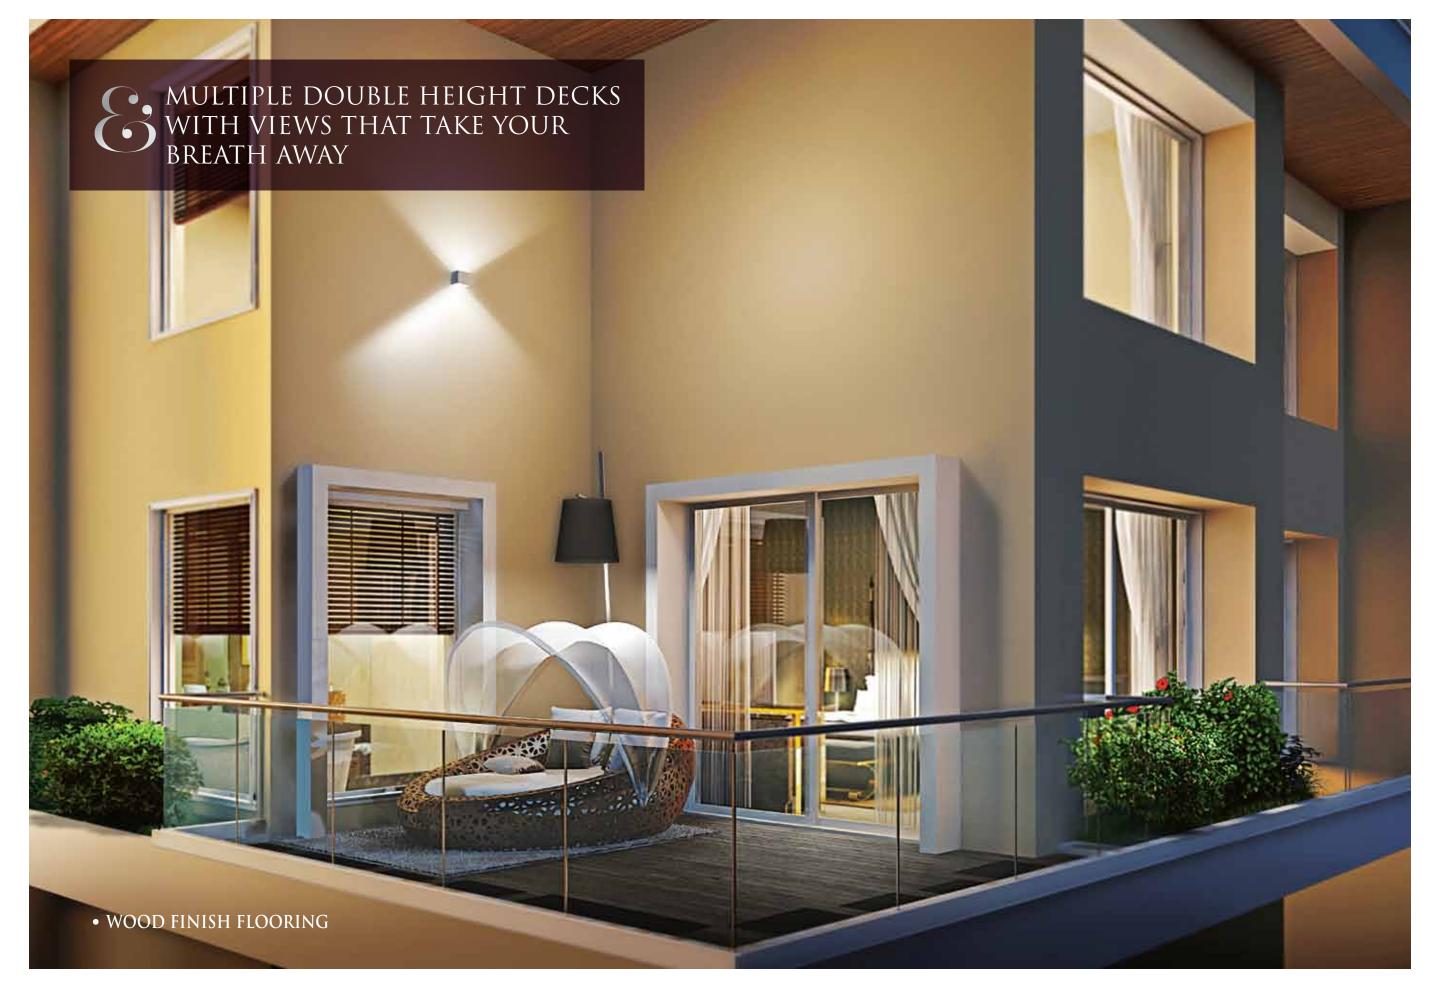

# MASTER PLAN

- 01 Tree-Lined Boulevard
- O2 Multiple Decks with Seating
- O3 Water Bodies
- 04 Mural Wall/Fountain
- 05 Kids Play Area
- 06 Performance Stage
- 07 Multipurpose Lawn
- 08 Lap Pool Temperature Controlled
- 09 Kids Pool Temperature Controlled
- 10 Large Pool Deck with Floating Cabanas
- 11 Elevated Jogging Track
- 12 Tennis Court
- 13 Niche Gardens
- 14 Barbeque Area with Seating
- 15 Putting Golf
- 16 Zen Garden with Seating
- 17 Yoga Lawn
- 18 Meditation Pergolas
- 19 Cricket Net
- 20 Basketball Court

# FLOORING AND CLADDING Apartment:

- Italian marble flooring for foyer, living, dining, master bedrooms and all bathrooms
- Vitrified tiles for kitchen, staff room and staff bathroom
- Laminated wooden flooring for kids roomEngineered wooden flooring for den room
- Laminated wooden flooring for all decks
- Italian marble wall cladding in master bathrooms, kids bathroom, foyer and kitchen

## DOORS AND WINDOWS

- All entrance, bedroom and bathroom are flush doors with teakwood frames
- UPVC windows with Double Glazed Unitised glass
- UPVC deck doors with Double Glazed Unitised glass
- Glass railing for all decks