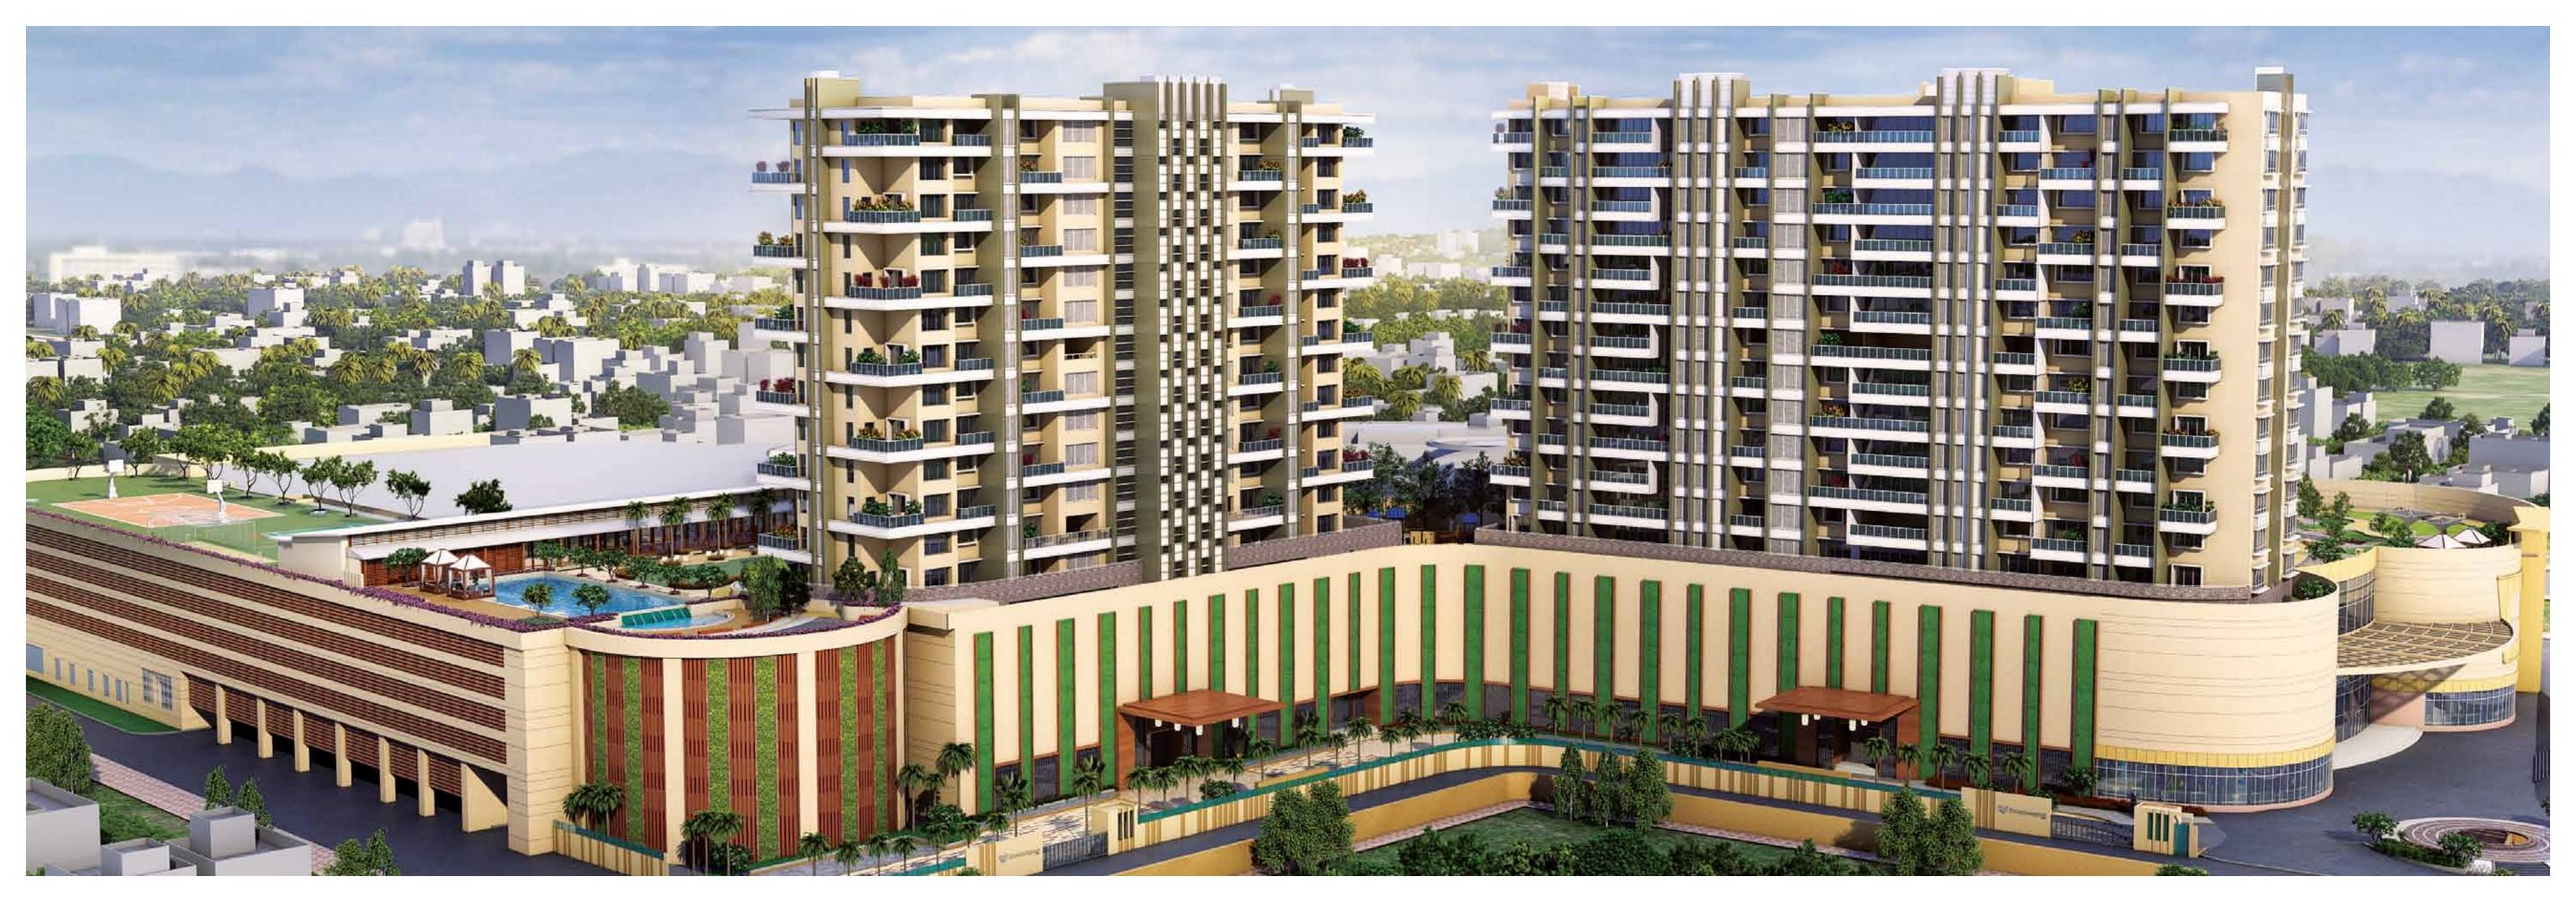

# FOUNTAINHEAD

- MAIN DOOR WITH HI-TECH LOCKING SYSTEM
- FULLY INTEGRATED VIDEO PHONE INTERFACE
- FIRE SAFETY SYSTEMS IN COMMON AREAS
- CCTV SURVEILLANCE
- ACCESS CONTROLLED ENTRY AND EXIT TO THE DEVELOPMENT