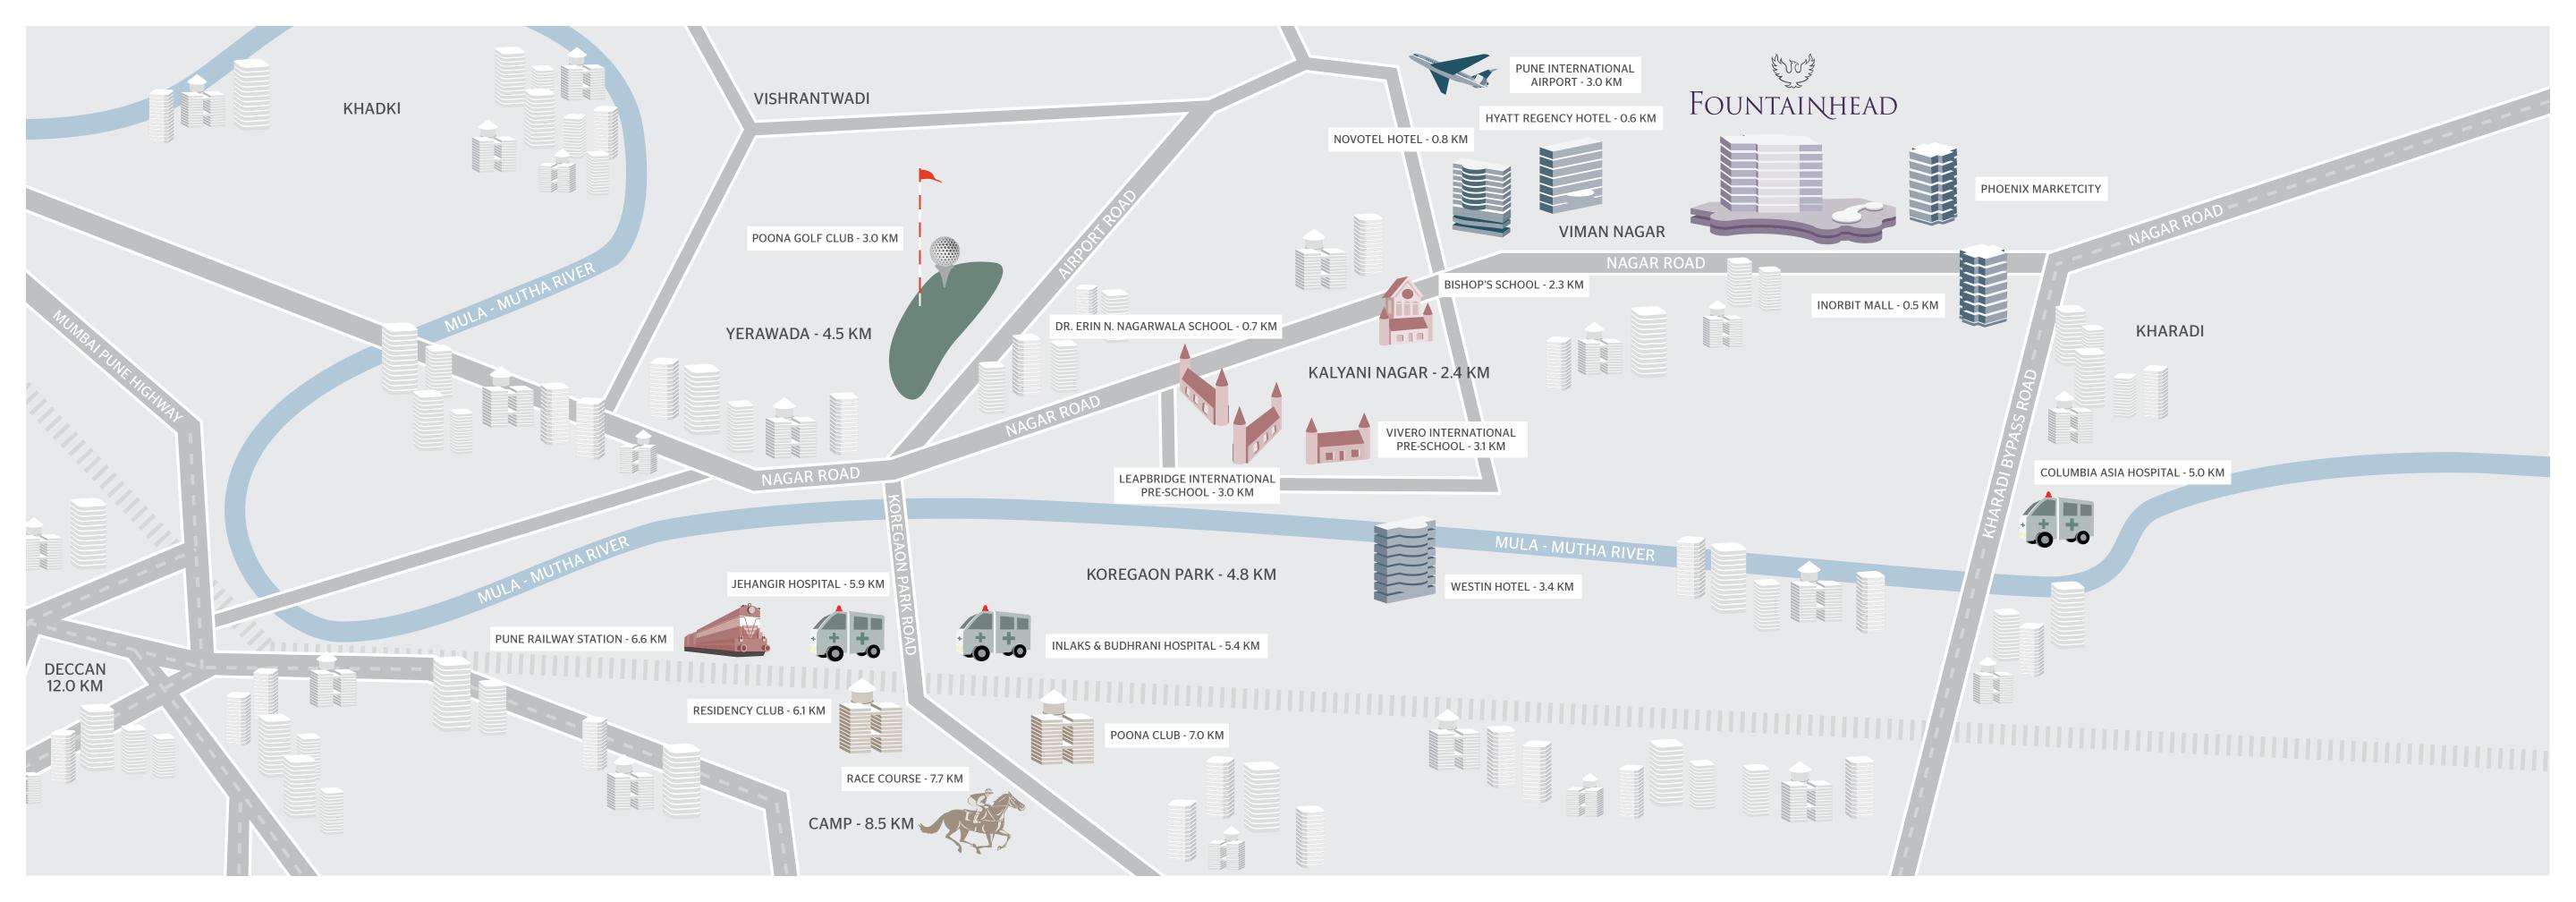

# FOUNTAINHEAD









































































- MAIN DOOR WITH HI-TECH LOCKING SYSTEM
- FULLY INTEGRATED VIDEO PHONE INTERFACE
- FIRE SAFETY SYSTEMS IN COMMON AREAS
- CCTV SURVEILLANCE
- ACCESS CONTROLLED ENTRY AND EXIT TO THE DEVELOPMENT





























# MASTER PLAN

- 01 Tree-Lined Boulevard
- O2 Multiple Decks with Seating
- O3 Water Bodies
- 04 Mural Wall/Fountain
- 05 Kids Play Area
- 06 Performance Stage
- 07 Multipurpose Lawn
- 08 Lap Pool Temperature Controlled
- 09 Kids Pool Temperature Controlled
- 10 Large Pool Deck with Floating Cabanas
- 11 Elevated Jogging Track
- 12 Tennis Court
- 13 Niche Gardens
- 14 Barbeque Area with Seating
- 15 Putting Golf
- 16 Zen Garden with Seating
- 17 Yoga Lawn
- 18 Meditation Pergolas
- 19 Cricket Net
- 20 Basketball Court

# HIGHL