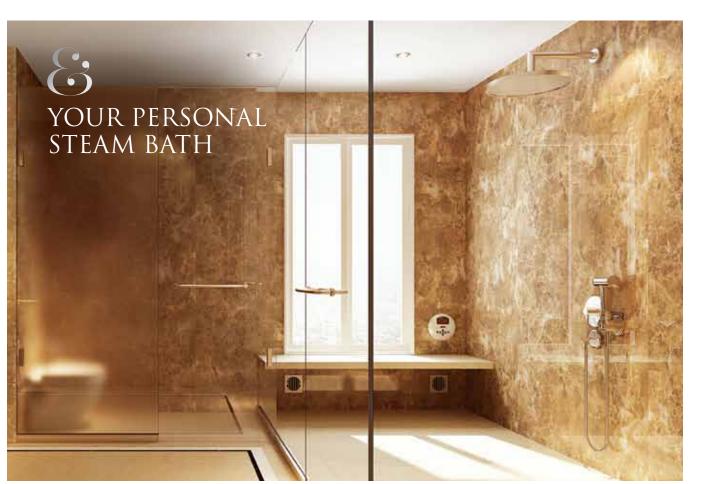

- Geysers in all bathrooms
- Concealed cistern
- PVC ventilators for bathrooms with provision for exhaust fan
- TV and audio system installed in bathroom of first master bedroom
- Audio system installed in bathroom of second master bedroom
- Steam bath cubicle in bathroom of second master bedroom