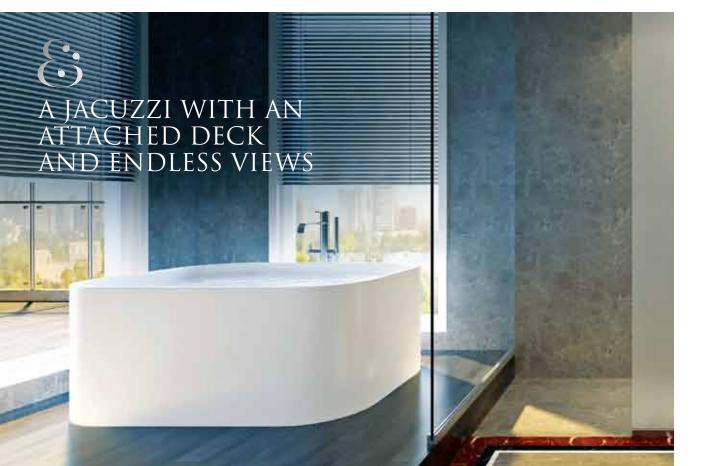

### BATHROOM FITTINGS AND ACCESSORIES

- CP fittings and sanitary fixtures of Kohler or Duravit or equivalent in all bathrooms
- Hot and cold mixer with under-counter wash basin of Kohler or equivalent

   Details with water filler in bathragers of
- Bathtub with water filler in bathroom of first master bedroom
- Glass shower cubicle in the bathroom of second master bathroom and glass partition in den and kids bathroom