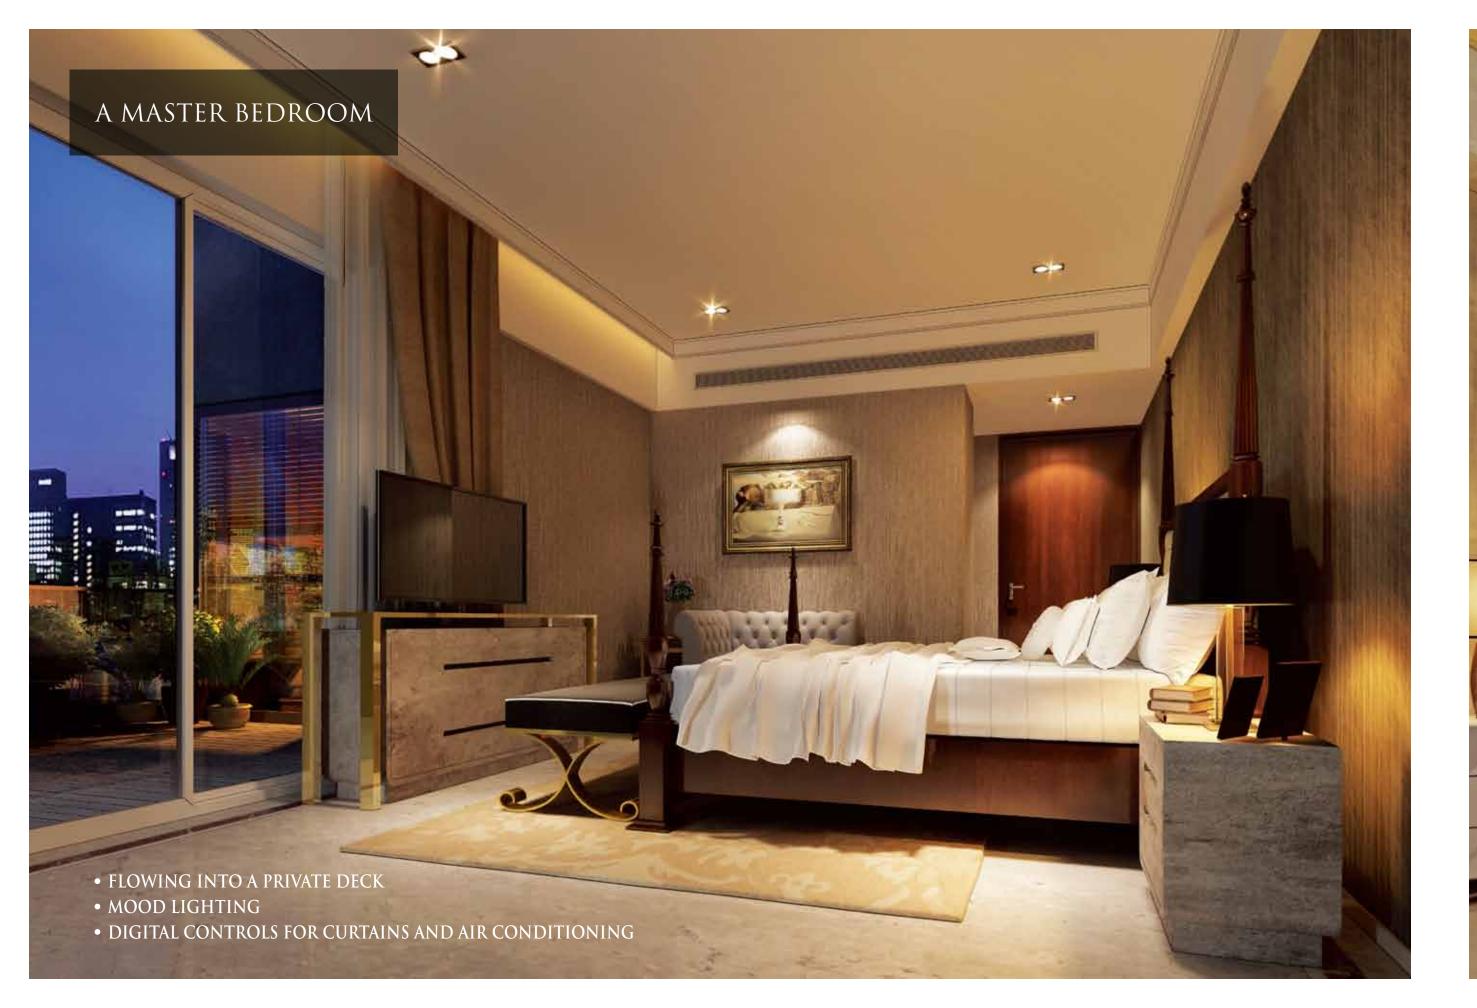

#### ELECTRICAL

- Electrical modular switches of Legrand or equivalent
- Fire resistant electrical wires of a reputed brand
- One earth leakage circuit breaker for each apartment
- Sufficient power outlets with concealed wiring, PVC insulated copper wires and modular switches
- Adequate power points for electric car charging in the basement for each block
- Provision for light points and power sockets in the kitchen for various appliances
- TV points in master bedrooms, den and living room
- Telephone points in all bedrooms and living room
- Centralised airconditioning VRV system by Daikin or equivalent
- Motorized curtains/blinds

# SECURITY SYSTEM AND HOME AUTOMATION

- Main door with hi-tech locking system
- Fully integrated video phone interface
- CCTV surveillance
- Access controlled entry and exit to the development
- Gas leakage detector
- Provision for a home theatre
- Audio connectivity in each room
- Motion sensor and mood control lighting
  Digital controls for curtains and air conditioning