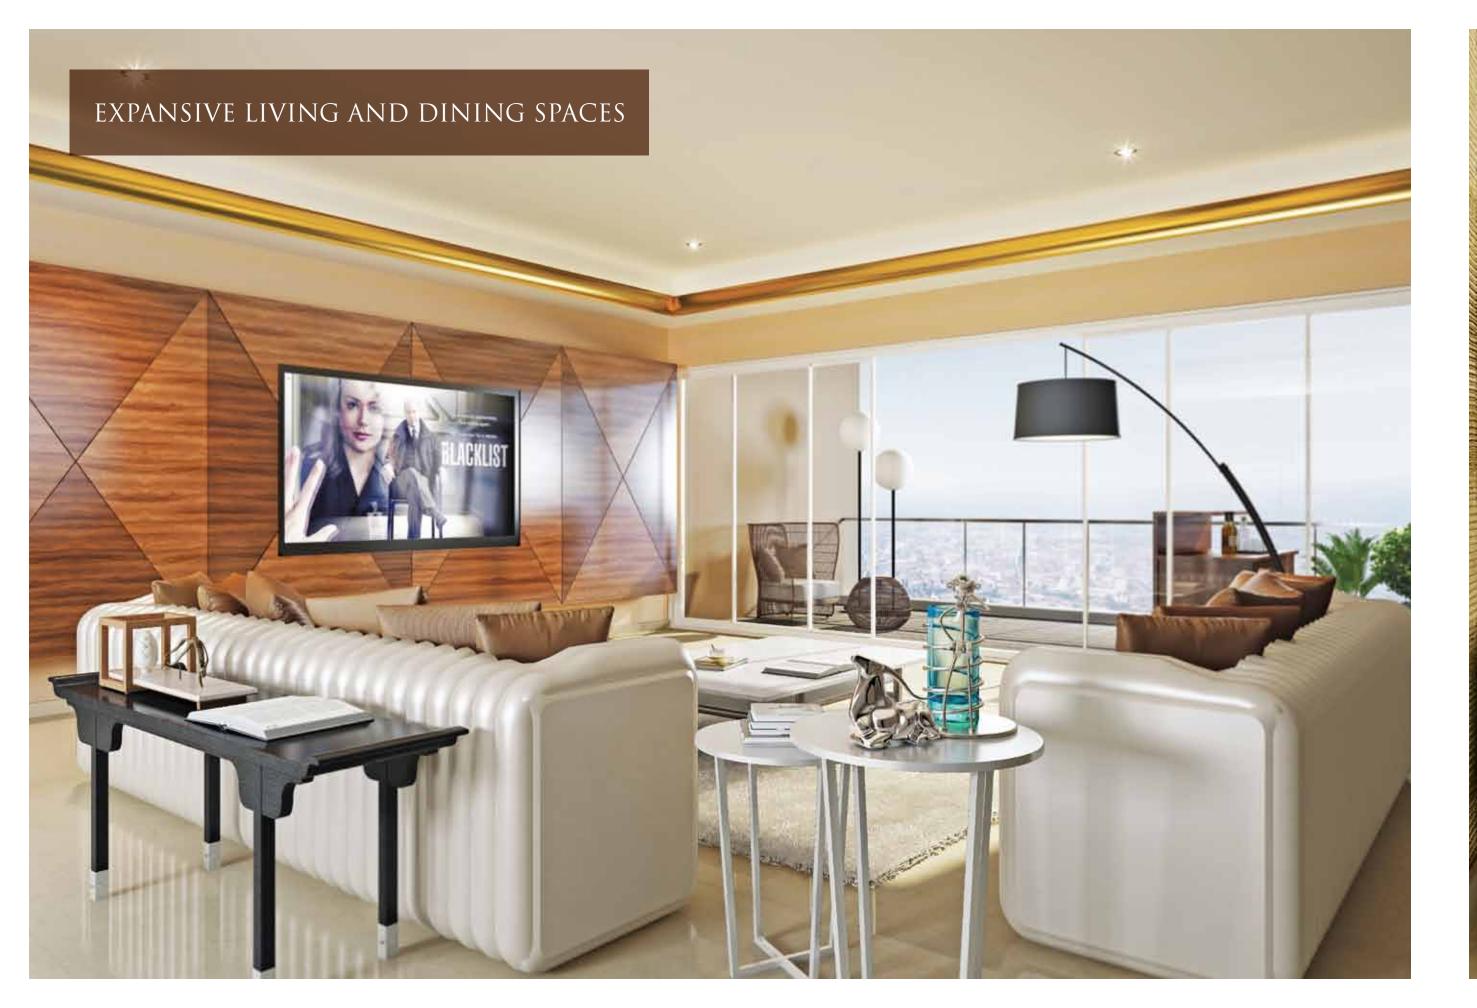

# FLOORING AND CLADDING Apartment:

- Italian marble flooring for foyer, living, dining, master bedrooms and all bathrooms
- Vitrified tiles for kitchen, staff room and staff bathroom
- Laminated wooden flooring for kids roomEngineered wooden flooring for den room
- Laminated wooden flooring for all decks
- Italian marble wall cladding in master bathrooms, kids bathroom, foyer and kitchen

#### ELECTRICAL

- Electrical modular switches of Legrand or equivalent
- Fire resistant electrical wires of a reputed brand
- One earth leakage circuit breaker for each apartment
- Sufficient power outlets with concealed wiring, PVC insulated copper wires and modular switches
- Adequate power points for electric car charging in the basement for each block
- Provision for light points and power sockets in the kitchen for various appliances
- TV points in master bedrooms, den and living room
- Telephone points in all bedrooms and living room
- Centralised airconditioning VRV system by Daikin or equivalent
- Motorized curtains/blinds