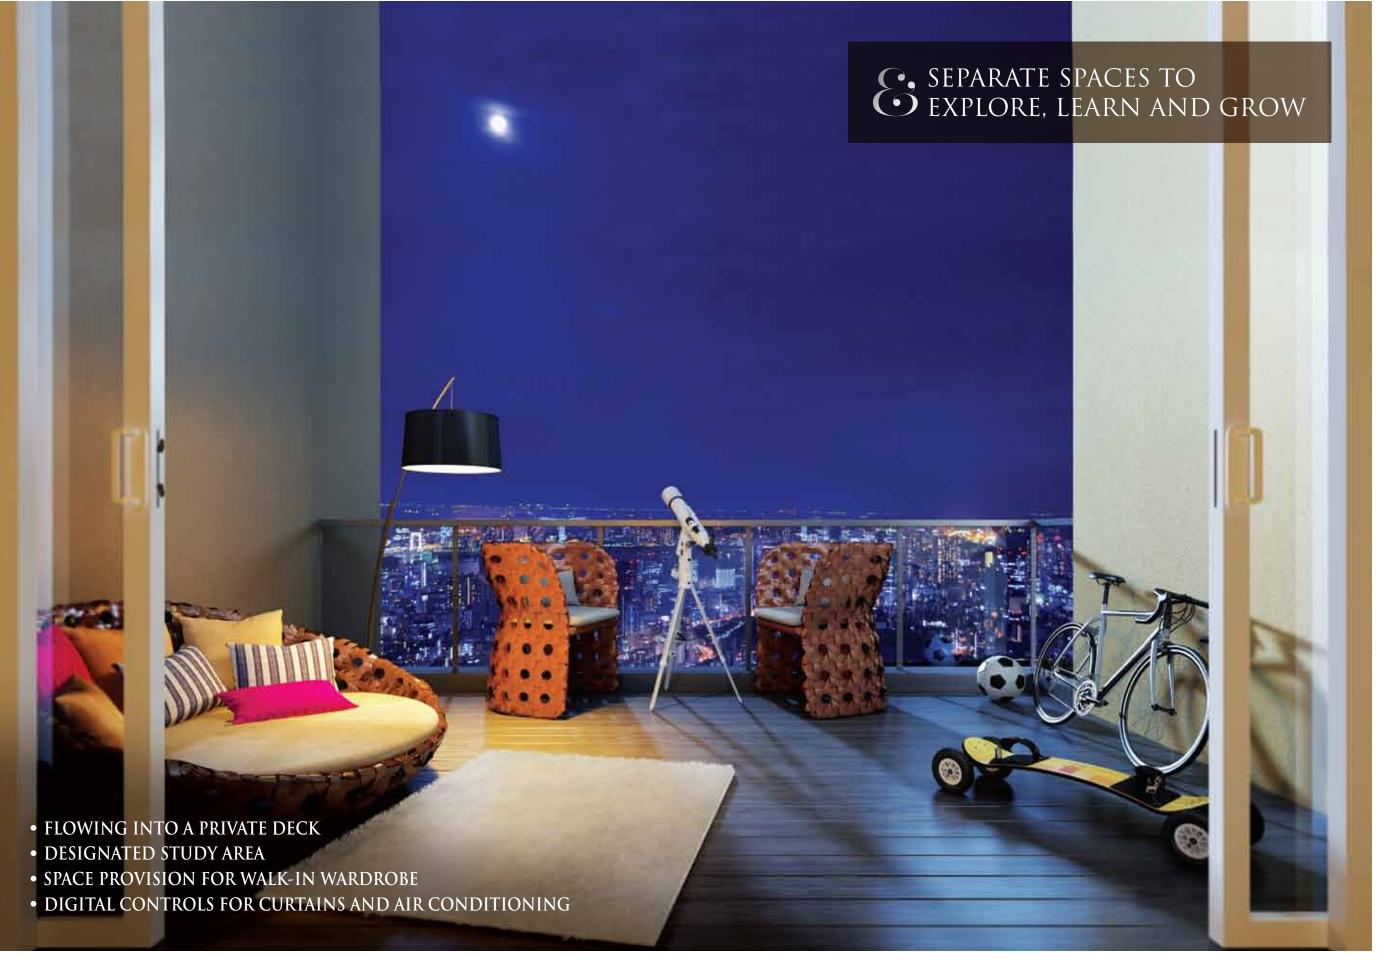

#### ELECTRICAL

- Electrical modular switches of Legrand or equivalent
- Fire resistant electrical wires of a reputed brand
- One earth leakage circuit breaker for each apartment
- Sufficient power outlets with concealed wiring, PVC insulated copper wires and modular switches
- Adequate power points for electric car charging in the basement for each block
- Provision for light points and power sockets in the kitchen for various appliances
- TV points in master bedrooms, den and living room
- Telephone points in all bedrooms and living room
- Centralised airconditioning VRV system by Daikin or equivalent
- Motorized curtains/blinds

# SECURITY SYSTEM AND HOME AUTOMATION

- Main door with hi-tech locking system
- Fully integrated video phone interface
- CCTV surveillance
- Access controlled entry and exit to the development
- Gas leakage detector
- Provision for a home theatre
- Audio connectivity in each room
- Motion sensor and mood control lighting
  Digital controls for curtains and air conditioning