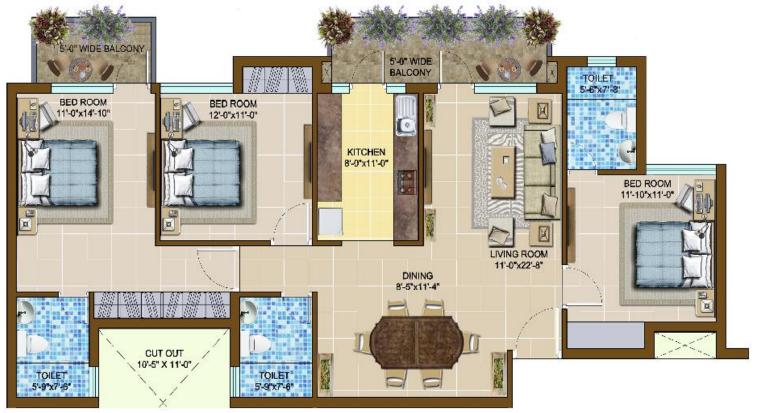

### USP OF ROYAL RESIDENCY <u>3 BHK + 3 T</u> SUPER AREA = 1685 Sq.ft.

- Launderette in premises
- Double Heights Tower Entrance Lobby
- Reserved covered parking space for residents
- Ample parking space for visitors & Guests
- Work, Shop, Dine, Entertain & live within walking distance
- Podium Living Lifestyle along with Garden on ground floor
- Open Gym for kids
- Driver Lounge
- Daily need store, Parlors, Salon, ATM, Milk Booth within premises
- Schools, Hotels, Hospitals within walking distance
- 3 tier security

SUPER AREA = 1685.0 SQFT

CLUSTER PLAN