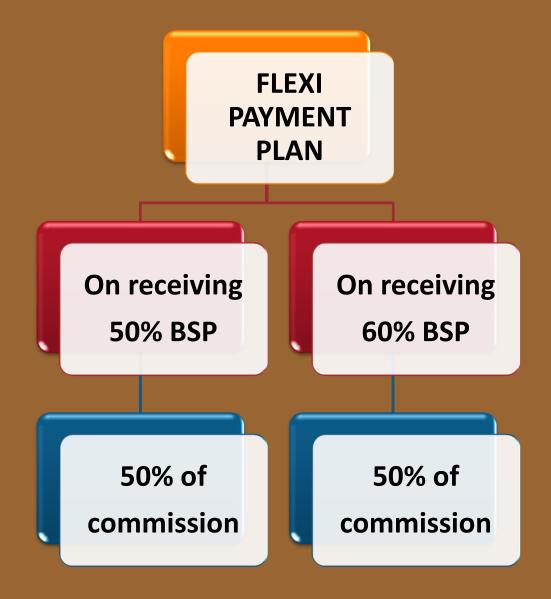

### PLAN - B

| FLEXI PAYMENT PLAN (REBATE 9% ON BSP)     |                                        |  |  |
|-------------------------------------------|----------------------------------------|--|--|
| At the time of registration               | 6.50 Lacs (including service tax)      |  |  |
| On 45 <sup>th</sup> day of registration   | 50% of BSP (less registration Amount ) |  |  |
| At the time of start of construction      | 3% of BSP                              |  |  |
| On casting of basement roof               | 3% of BSP+ 25% of Additional Cost      |  |  |
| On start of ground floor roof             | 3% of BSP+ 25% of Additional Cost      |  |  |
| On casting of 4 <sup>th</sup> floor roof  | 3% of BSP+ 25% of Additional Cost      |  |  |
| On casting of 8 <sup>th</sup> floor roof  | 3% of BSP+ 25% of Additional Cost      |  |  |
| On casting of 12 <sup>th</sup> floor roof | 3% of BSP + 50% of PLC                 |  |  |
| On casting of top floor roof              | 3% of BSP + 50% of PLC                 |  |  |
| On completion of external plaster         | 6% OF BSP                              |  |  |
| On completion of internal plaster         | 6% OF BSP                              |  |  |
| On start of flooring                      | 7% OF BSP                              |  |  |
| On offer of possession                    | 10% of BSP +Other Cost (If Any) + IFMS |  |  |