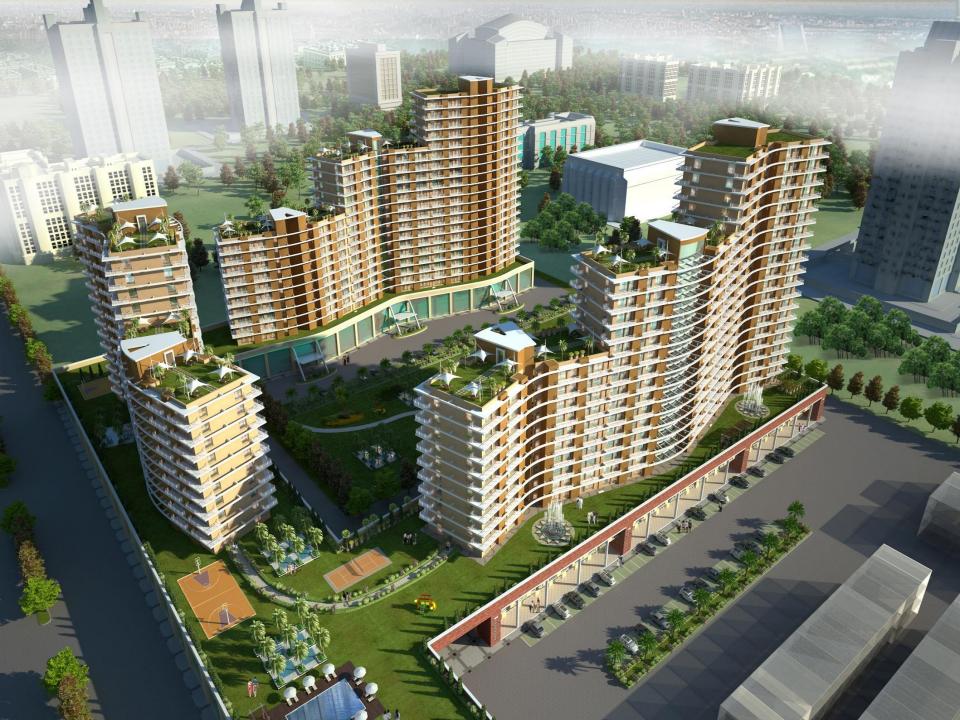

## WHAT OCC HAS TO OFFER

## **RESIDENTIAL APARTMENTS**

### USP OF ROYAL RESIDENCY <u>3 BHK + 3 T</u> SUPER AREA = 1685 Sq.ft.

- Launderette in premises
- Double Heights Tower Entrance Lobby
- Reserved covered parking space for residents
- Ample parking space for visitors & Guests
- Work, Shop, Dine, Entertain & live within walking distance
- Podium Living Lifestyle along with Garden on ground floor
- Open Gym for kids
- Driver Lounge
- Daily need store, Parlors, Salon, ATM, Milk Booth within premises
- Schools, Hotels, Hospitals within walking distance
- 3 tier security