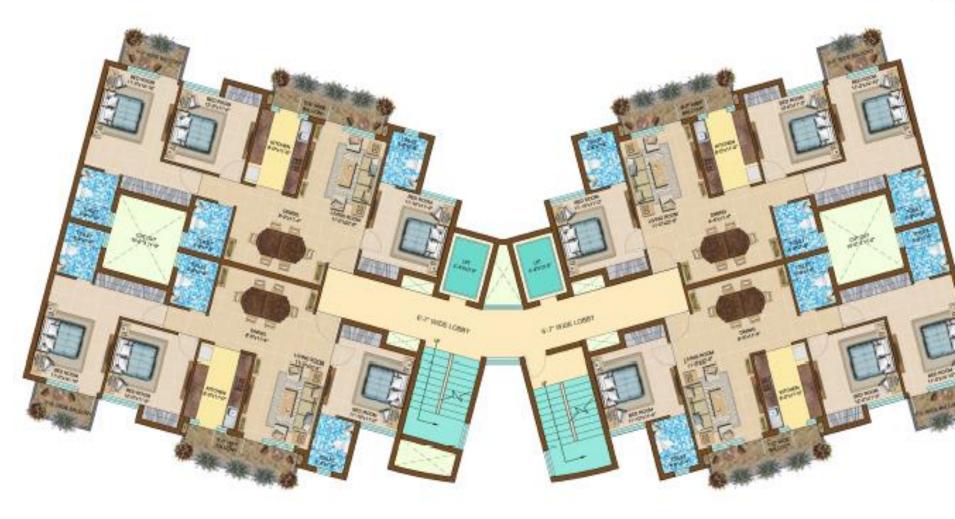

ss will give better connectivity to Noida and Delhi.
- Six Laning of NH-2 in full swing to decongest traffic
- Flyovers at all the traffic congestion point from Badarpur to Ballabhgarh in progress.



## **RESIDENTIAL APARTMENTS**









### USP OF ROYAL RESIDENCY <u>3 BHK + 3 T</u> SUPER AREA = 1685 Sq.ft.

- Launderette in premises
- Double Heights Tower Entrance Lobby
- Reserved covered parking space for residents
- Ample parking space for visitors & Guests
- Work, Shop, Dine, Entertain & live within walking distance
- Podium Living Lifestyle along with Garden on ground floor
- Open Gym for kids
- Driver Lounge
- Daily need store, Parlors, Salon, ATM, Milk Booth within premises
- Schools, Hotels, Hospitals within walking distance
- 3 tier security







SUPER AREA = 1685.0 SQFT







CLUSTER PLAN

## PRICE LIST & PAYMENT PLAN

### **Price List & Payment Plan – Residential Flats**

| Accommodation                                                        | Super Area<br>(in sq.ft)    | BSP<br>3790 per sq.ft. | Inaugural<br>Discount<br>200 per sq.ft. | BSP after<br>Discount<br>3590 per sq.ft. |
|----------------------------------------------------------------------|-----------------------------|------------------------|-----------------------------------------|------------------------------------------|
| 3B/R + Living +<br>Dining +<br>Balconies +<br>Kitchen + 3<br>Toilets | 1685 sq.ft.<br>(Super Area) | Rs 63,86,150/-         | Rs 3,37,000/-                           | Rs 60,49,150/-                           |

#### PLAN - A

#### INTEREST FREE CONSTRUCTION LINKED INSTA