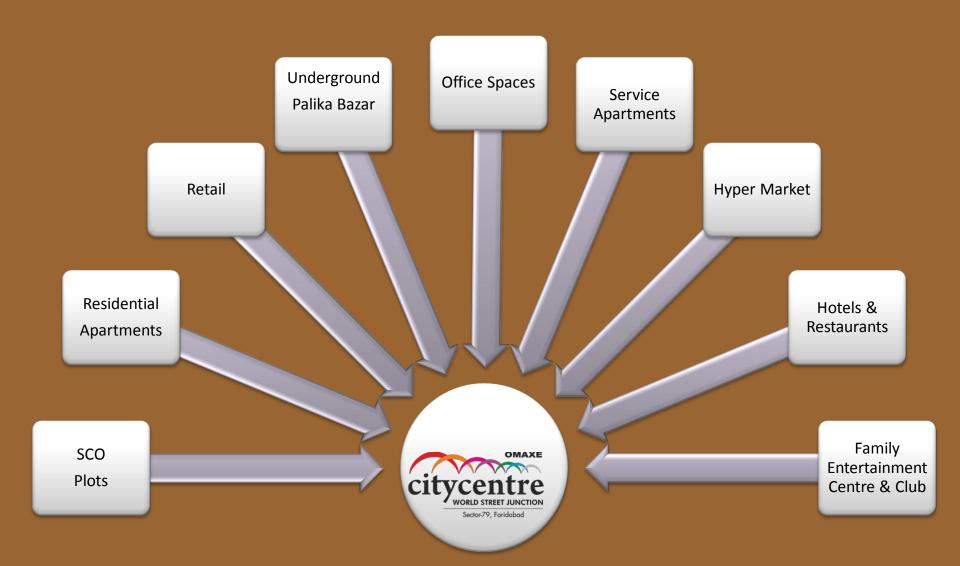

## WHAT OCC HAS TO OFFER

## **RESIDENTIAL APARTMENTS**

## **SPECIFICATIONS**

| TITLE          | DESCRIPTION                                                                  |  |
|----------------|------------------------------------------------------------------------------|--|
| Structure      | Earthquake Resistant RCC frame structure                                     |  |
| External       | Long lasting water repellant paint                                           |  |
| Finish         |                                                                              |  |
|                | DRAWING/ DINING/ BEDROOMS                                                    |  |
| Floor          | Vitrified Tiles                                                              |  |
| Walls/ Ceiling | Plastered and painted with pleasing shades of O.B.D/ Plastic                 |  |
|                | emulsion paint                                                               |  |
|                | STAIRCASES                                                                   |  |
| Floor          | Udaipur Green Marble                                                         |  |
| Walls/ Ceiling | Plastered and painted with pleasing shades of O.B.D.                         |  |
|                | DOORS & WINDOWS                                                              |  |
| Entrance       | Seasoned hardwood frame, Teakwood shutter with paneling of                   |  |
| Door           | designer veneer with melamine polish.                                        |  |
| Internal       | Seasoned hardwood frame with both side teak finish / skin                    |  |
| Doors          | molded flush shutters                                                        |  |
| Windows        | Powder coated glazed aluminum / wooden.                                      |  |
|                | ELECTRICAL                                                                   |  |
| Wire           | Copper concealed wires in all rooms, Living / Dining, toilet &               |  |
|                | kitchen                                                                      |  |
| Plug           | Plug point in each bedroom / Drawing / Dining, toilet & kitcher              |  |
|                | LIFT LOBBY                                                                   |  |
| Floor          | Vitrified Tiles                                                              |  |
| Walls          | Plastered and painted with pleasing shades of O.B.D./ Plastic imulsion paint |  |
| Lifts          | Two elevators in each tower.                                                 |  |
| Security       | 24 hour manned perimeter security for the complex.                           |  |

|                                                                                                                                                                                                                                                                                                                                                                                                                                                                                                                                                                                                                                                                                                                                                                                                                                                                                                                                                                                                                                                                                                                                                                                                                                                                                                                                                                                                                                                                                                                                                                                                                                                                                                                                                                                                                                                                                                                                                                                                                                                                                                                                | KITCHEN    |                                                    |  |  |
|--------------------------------------------------------------------------------------------------------------------------------------------------------------------------------------------------------------------------------------------------------------------------------------------------------------------------------------------------------------------------------------------------------------------------------------------------------------------------------------------------------------------------------------------------------------------------------------------------------------------------------------------------------------------------------------------------------------------------------------------------------------------------------------------------------------------------------------------------------------------------------------------------------------------------------------------------------------------------------------------------------------------------------------------------------------------------------------------------------------------------------------------------------------------------------------------------------------------------------------------------------------------------------------------------------------------------------------------------------------------------------------------------------------------------------------------------------------------------------------------------------------------------------------------------------------------------------------------------------------------------------------------------------------------------------------------------------------------------------------------------------------------------------------------------------------------------------------------------------------------------------------------------------------------------------------------------------------------------------------------------------------------------------------------------------------------------------------------------------------------------------|------------|----------------------------------------------------|--|--|
| 0                                                                                                                                                                                                                                                                                                                                                                                                                                                                                                                                                                                                                                                                                                                                                                                                                                                                                                                                                                                                                                                                                                                                                                                                                                                                                                                                                                                                                                                                                                                                                                                                                                                                                                                                                                                                                                                                                                                                                                                                                                                                                                                              | Floor      | Ceramic / Anti Skid Tiles                          |  |  |
|                                                                                                                                                                                                                                                                                                                                                                                                                                                                                                                                                                                                                                                                                                                                                                                                                                                                                                                                                                                                                                                                                                                                                                                                                                                                                                                                                                                                                                                                                                                                                                                                                                                                                                                                                                                                                                                                                                                                                                                                                                                                                                                                | Walls/     | Ceramic Tiles upto 2 feet height above counter     |  |  |
| 0                                                                                                                                                                                                                                                                                                                                                                                                                                                                                                                                                                                                                                                                                                                                                                                                                                                                                                                                                                                                                                                                                                                                                                                                                                                                                                                                                                                                                                                                                                                                                                                                                                                                                                                                                                                                                                                                                                                                                                                                                                                                                                                              | Ceiling    | and Plastered and painted with pleasing shades of  |  |  |
|                                                                                                                                                                                                                                                                                                                                                                                                                                                                                                                                                                                                                                                                                                                                                                                                                                                                                                                                                                                                                                                                                                                                                                                                                                                                                                                                                                                                                                                                                                                                                                                                                                                                                                                                                                                                                                                                                                                                                                                                                                                                                                                                | 1          | O.B.D./ Plastic imulsion paint                     |  |  |
|                                                                                                                                                                                                                                                                                                                                                                                                                                                                                                                                                                                                                                                                                                                                                                                                                                                                                                                                                                                                                                                                                                                                                                                                                                                                                                                                                                                                                                                                                                                                                                                                                                                                                                                                                                                                                                                                                                                                                                                                                                                                                                                                | Platform   | Pre-polished granite platform with stainless steel |  |  |
|                                                                                                                                                                                                                                                                                                                                                                                                                                                                                                                                                                                                                                                                                                                                                                                                                                                                                                                                                                                                                                                                                                                                                                                                                                                                                                                                                                                                                                                                                                                                                                                                                                                                                                                                                                                                                                                                                                                                                                                                                                                                                                                                |            | sink.                                              |  |  |
|                                                                                                                                                                                                                                                                                                                                                                                                                                                                                                                                                                                                                                                                                                                                                                                                                                                                                                                                                                                                                                                                                                                                                                                                                                                                                                                                                                                                                                                                                                                                                                                                                                                                                                                                                                                                                                                                                                                                                                                                                                                                                                                                |            | BALCONIES                                          |  |  |
|                                                                                                                                                                                                                                                                                                                                                                                                                                                                                                                                                                                                                                                                                                                                                                                                                                                                                                                                                                                                                                                                                                                                                                                                                                                                                                                                                                                                                                                                                                                                                                                                                                                                                                                                                                                                                                                                                                                                                                                                                                                                                                                                | Floor      | Ceramic / Anti Skid Tiles                          |  |  |
|                                                                                                                                                                                                                                                                                                                                                                                                                                                                                                                                                                                                                                                                                                                                                                                                                                                                                                                                                                                                                                                                                                                                                                                                                                                                                                                                                                                                                                                                                                                                                                                                                                                                                                                                                                                                                                                                                                                                                                                                                                                                                                                                | Walls      | Long - lasting water repellant paint               |  |  |
|                                                                                                                                                                                                                                                                                                                                                                                                                                                                                                                                                                                                                                                                                                                                                                                                                                                                                                                                                                                                                                                                                                                                                                                                                                                                                                                                                                                                                                                                                                                                                                                                                                                                                                                                                                                                                                                                                                                                                                                                                                                                                                                                | Ceiling    | Plastered and painted with pleasing shades of      |  |  |
|                                                                                                                                                                                                                                                                                                                                                                                                                                                                                                                                                                                                                                                                                                                                                                                                                                                                                                                                                                                                                                                                                                                                                                                                                                                                                                                                                                                                                                                                                                                                                                                                                                                                                                                                                                                                                                                                                                                                                                                                                                                                                                                                |            | O.B.D.                                             |  |  |
|                                                                                                                                                                                                                                                                                                                                                                                                                                                                                                                                                                                                                                                                                                                                                                                                                                                                                                                                                                                                                                                                                                                                                                                                                                                                                                                                                                                                                                                                                                                                                                                                                                                                                                                                                                                                                                                                                                                                                                                                                                                                                                                                |            | TOILETS                                            |  |  |
|                                                                                                                                                                                                                                                                                                                                                                                                                                                                                                                                                                                                                                                                                                                                                                                                                                                                                                                                                                                                                                                                                                                                                                                                                                                                                                                                                                                                                                                                                                                                                                                                                                                                                                                                                                                                                                                                                                                                                                                                                                                                                                                                | Walls      | Dado of Glazed/Ceramic tiles up to ceiling height. |  |  |
|                                                                                                                                                                                                                                                                                                                                                                                                                                                                                                                                                                                                                                                                                                                                                                                                                                                                                                                                                                                                                                                                                                                                                                                                                                                                                                                                                                                                                                                                                                                                                                                                                                                                                                                                                                                                                                                                                                                                                                                                                                                                                                                                | Floor      | Glazed / Ceramic Tiles                             |  |  |
|                                                                                                                                                                                                                                                                                                                                                                                                                                                                                                                                                                                                                                                                                                                                                                                                                                                                                                                                                                                                                                                                                                                                                                                                                                                                                                                                                                                                                                                                                                                                                                                                                                                                                                                                                                                                                                                                                                                                                                                                                                                                                                                                | Fitting /  | Wash basin, Wall hung W.C. in all toilets, Towel   |  |  |
| -1-3                                                                                                                                                                                                                                                                                                                                                                                                                                                                                                                                                                                                                                                                                                                                                                                                                                                                                                                                                                                                                                                                                                                                                                                                                                                                                                                                                                                                                                                                                                                                                                                                                                                                                                                                                                                                                                                                                                                                                                                                                                                                                                                           | Fixtures   | Rail, Hot & Cold water system.                     |  |  |
|                                                                                                                                                                                                                                                                                                                                                                                                                                                                                                                                                                                                                                                                                                                                                                                                                                                                                                                                                                                                                                                                                                                                                                                                                                                                                                                                                                                                                                                                                                                                                                                                                                                                                                                                                                                                                                                                                                                                                                                                                                                                                                                                | FACILITIES |                                                    |  |  |
|                                                                                                                                                                                                                                                                                                                                                                                                                                                                                                                                                                                                                                                                                                                                                                                                                                                                                                                                                                                                                                                                                                                                                                                                                                                                                                                                                                                                                                                                                                                                                                                                                                                                                                                                                                                                                                                                                                                                                                                                                                                                                                                                | CAR        | Open / covered                                     |  |  |
|                                                                                                                                                                                                                                                                                                                                                                                                                                                                                                                                                                                                                                                                                                                                                                                                                                                                                                                                                                                                                                                                                                                                                                                                                                                                                                                                                                                                                                                                                                                                                                                                                                                                                                                                                                                                                                                                                                                                                                                                                                                                                                                                | PARKING    |                                                    |  |  |
|                                                                                                                                                                                                                                                                                                                                                                                                                                                                                                                                                                                                                                                                                                                                                                                                                                                                                                                                                                                                                                                                                                                                                                                                                                                                                                                                                                                                                                                                                                                                                                                                                                                                                                                                                                                                                                                                                                                                                                                                                                                                                                                                | PLAY       | Children's Play Ground on beautifully landscaped   |  |  |
|                                                                                                                                                                                                                                                                                                                                                                                                                                                                                                                                                                                                                                                                                                                                                                                                                                                                                                                                                                                                                                                                                                                                                                                                                                                                                                                                                                                                                                                                                                                                                                                                                                                                                                                                                                                                                                                                                                                                                                                                                                                                                                                                | GROUND     | podium                                             |  |  |
|                                                                                                                                                                                                                                                                                                                                                                                                                                                                                                                                                                                                                                                                                                                                                                                                                                                                                                                                                                                                                                                                                                                                                                                                                                                                                                                                                                                                                                                                                                                                                                                                                                                                                                                                                                                                                                                                                                                                                                                                                                                                                                                                |            | 100% Power backup, 24 hr water supply,             |  |  |
| . a divert control of the state |            | Provision for Satellite TV / cable Connection      |  |  |
|                                                                                                                                                                                                                                                                                                                                                                                                                                                                                                                                                                                                                                                                                                                                                                                                                                                                                                                                                                                                                                                                                                                                                                                                                                                                                                                                                                                                                                                                                                                                                                                                                                                                                                                                                                                                                                                                                                                                                                                                                                                                                                                                |            |                                                    |  |  |

#### CLUB

Swimming Pool, Sauna, Stear Jacuzzi.

International Hi-Tech Gymnasium, Health o Level club, Multipurpose Room-Yoga Spa & Club Aerobics, Restaurant / Cafete Facilities

> Indoor Games like: Billiards, Snooker Pool etc. Launderette Business lounge area. Tennis Purpose Court