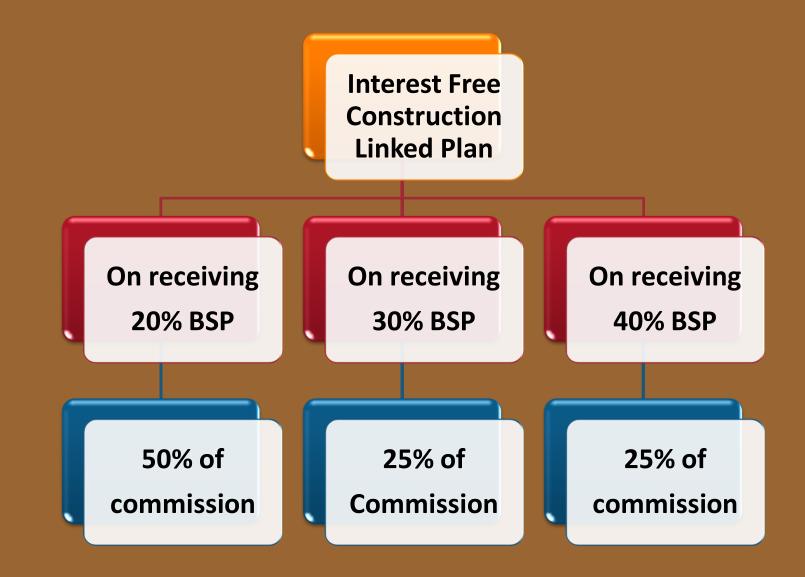

#### INTEREST FREE CONSTRUCTION LINKED INSTALLMENT PLAN

| At the time of registration               | 6.50 Lacs (including service tax)      |  |
|-------------------------------------------|----------------------------------------|--|
| On 60 <sup>th</sup> day of registration   | 20% of BSP (less registration Amount ) |  |
| At the time of start of construction      | 6.5% of BSP                            |  |
| On casting of basement roof               | 6.5% of BSP                            |  |
| On start of ground floor roof             | 5% of BSP                              |  |
| On casting of 2nd floor roof              | 5% of BSP+ 25% of Additional Cost      |  |
| On casting of 4 <sup>th</sup> floor roof  | 5% of BSP+ 25% of Additional Cost      |  |
| On casting of 6 <sup>th</sup> floor roof  | 5% of BSP+ 25% of Additional Cost      |  |
| On casting of 8 <sup>th</sup> floor roof  | 3% of BSP + 25% of Additional Cost     |  |
| On casting of 10 <sup>th</sup> floor roof | 3% OF BSP + 50% of PLC                 |  |
| On casting of 12 <sup>th</sup> floor roof | 3% OF BSP + 50% of PLC                 |  |
| On casting of 14 <sup>th</sup> floor roof | 3% OF BSP                              |  |
| On casting of top floor roof              | 3% of BSP                              |  |
| On completion of external plaster         | 7% OF BSP                              |  |
| On completion of internal plaster         | 7% OF BSP                              |  |
| On start of flooring                      | 8% OF BSP                              |  |
| On offer of possession                    | 10% of BSP +Other Cost (If Any) + IFMS |  |