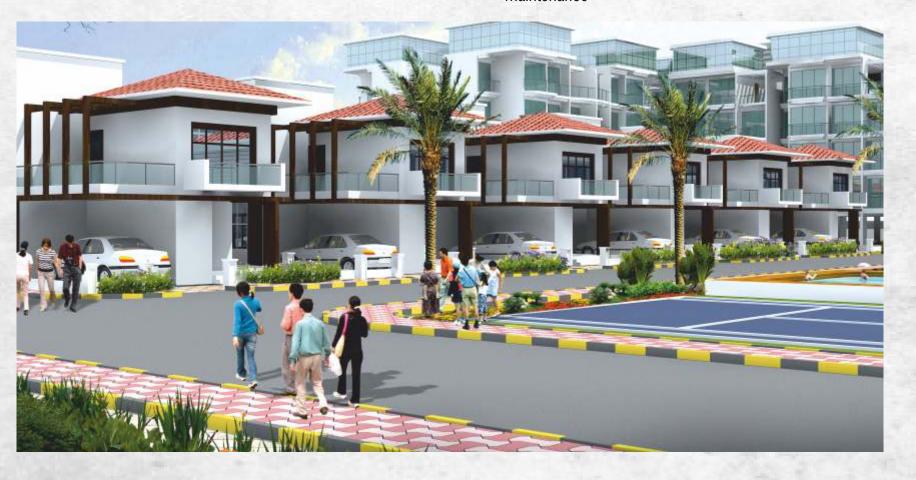

# Layout

#### THOUGHTFUL FEATURES FOR YOUR CONVENIENCE

- All spaces allow access to wheelchairs and walking aid users. Visual tiling aids help negotiation as do wider doors and safety locks
- Frequently spaced, ergonomically designed seating in hallways, elevators and external landscape to allow residents frequent rest
- Grab bars in bathrooms, anti-skid flooring, user-friendly fix tures and fittings for comfortable grooming.
- Each home has a recessed, well defined entry, with a shelf to place your baggage, or to sit down while you look for your keys.
- Gas detectors, call but tons and emergency assistance alarms within the homes.
- Higher light intensity with non-glare light sources. Light indicators help locate the easy-touch switches in the night.
- Kitchens are designed for seniors in wheelchairs with easy maneuvering space and slip-resistant flooring. Provisions for cabinets and drawers at convenient levels.
- Spacious elevators to accommodate wheelchairs and stretchers. And call but tons that are larger and more sensitive.