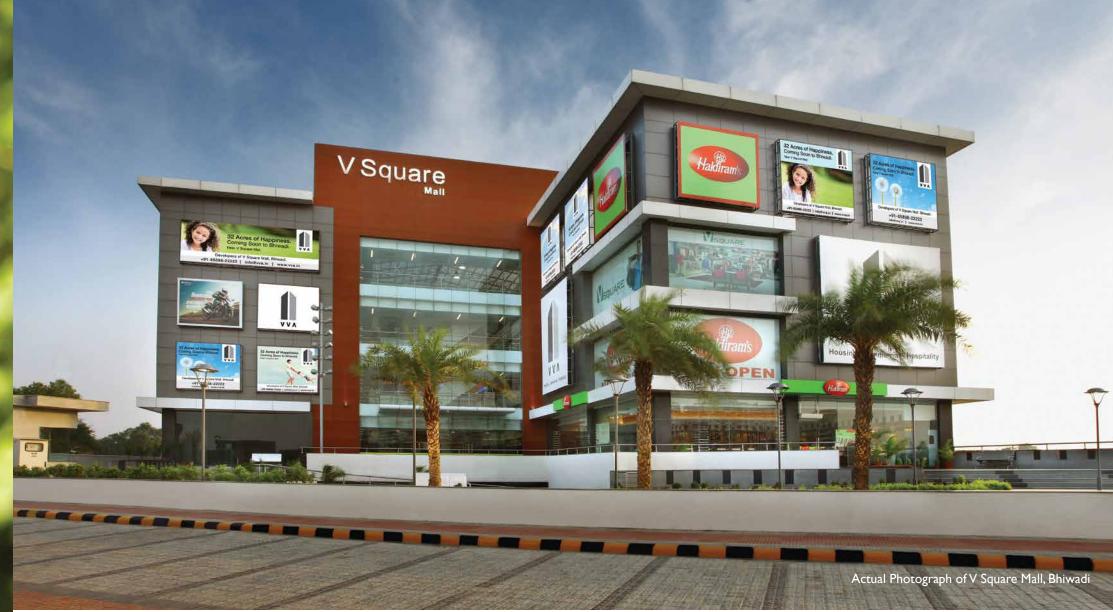

V Square Mall, a landmark retail and entertainment destination in Bhiwadi is the result of this very approach. V Square Mall is the first fully operational Shopping Mall cum Multiplex in Bhiwadi on main Bhiwadi-Alwar highway located right in the heart of urban population of Bhiwadi, housing many world-class brands like Haldiram's, SRS Cinemas, Domino's, among many others.