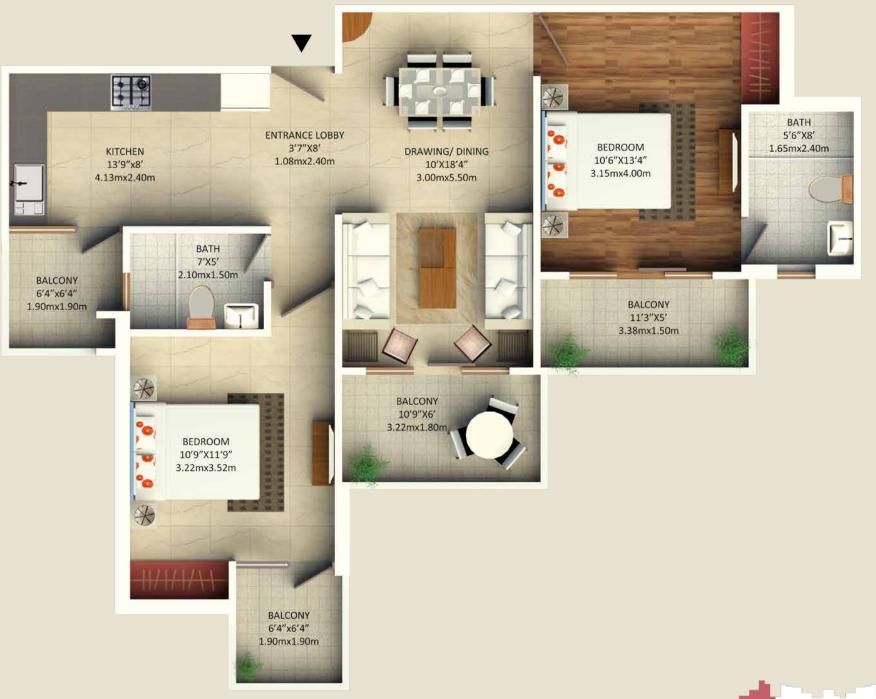

#### 3 BHK

Super Built-up Area: 1,450 Sq. Ft.

Built-up Area: 1,207 Sq. Ft.

3 Bedroom, 2 Bathroom, Drawing/Dining

**SPECIFICATIONS** 