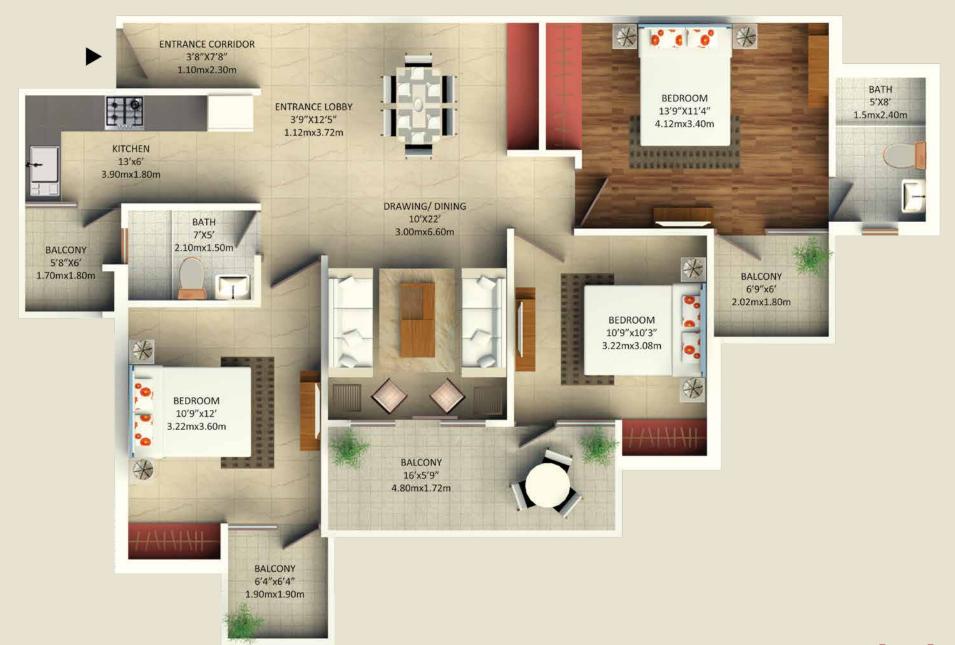

air into your daily life.

Your home at Aspen Heights is so much more than you imagined, but just what you always aspired to, for yourself and your family.











# 2 BHK – Type IA

Super Built-up Area: 1,025 Sq. Ft.

Built-up Area: 797 Sq. Ft.

2 Bedroom, 2 Bathroom, Drawing/Dining



# 2 BHK – Type IB

Super Built-up Area: 1,025 Sq. Ft.

Built-up Area: 797 Sq. Ft.

2 Bedroom, 2 Bathroom, Drawing/Dining











# 2 BHK – Type 2A

Super Built-up Area: 1,200 Sq. Ft.

Built-up Area: 966 Sq. Ft.

2 Bedroom, 2 Bathroom, Drawing/Dining



### 2 BHK – Type 2B

Super Built-up Area: 1,200 Sq. Ft.

Built-up Area: 966 Sq. Ft.

2 Bedroom, 2 Bathroom, Drawing/Dining











#### 3 BHK

Super Built-up Area: 1,450 Sq. Ft.

Built-up Area: 1,207 Sq. Ft.

3 Bedroom, 2 Bathroom, Drawing/Dining







**SPECIFICATIONS** 





#### LIVING/DINING/LOBBY

- Flooring:Vitrified Tile of reputed brand.
- Walls: Acrylic emulsion of reputed brand.
- Door Frame: Folded Steel Section / Wood.
- Doors: 35mm thick Flush/Skin door with night latch, magic eye and premium handle.
- Windows: uPVC / Wood / Anodized aluminium with Float glass.
- Fixtures/fittings: Modular switches/sockets/fan regulator of reputed brand.



#### **BEDROOM**

- Flooring: Vitrified tile/laminated wood of reputed brand.
- Walls: Acrylic emulsion of reputed brand.
- Door Frame: Folded Steel Section / Wood.
- Doors: 35mm thick Flush/Skin door with premium handle.
- Windows: uPVC / Wood / Anodized aluminium with Float glass.
- Fixtures/fittings: Modular switches/sockets/fan regulator of reputed brand.



#### KITCHEN

- Floori