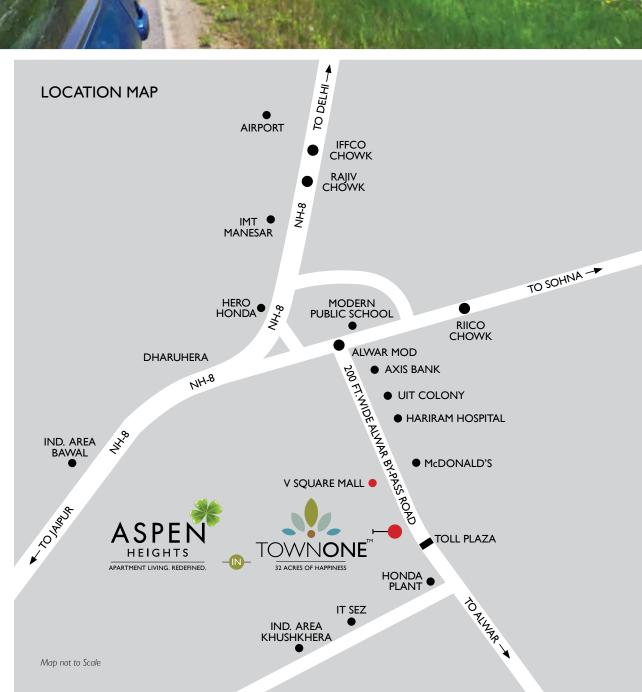

TownOne is ideally located on the main Bhiwadi-Alwar Highway (SH-25) and in close proximity to the landmark V Square Mall & thriving residential neighbourhood, a secure haven beyond the ordinary. This world-class gated and secure township, featuring premium residential apartments with more than 80% open and green spaces, fully loaded clubhouse, convenience shopping centre and all the amenities desirable for modern urban living.

# Ideally Located in the Heart of Bhiwadi

- Located on the 200 ft. Bhiwadi Alwar Highway (SH-25)
- Having Dedicated Service Lane
- Located Before Toll Plaza
- Close to Banks, Schools, Hospitals and Shopping
- Connectivity:
  - 2 Km, from Dharuhera
  - 20 Km, from Manesar
  - 35 Km. from Gurgaon
  - 55 Km, from Airport
- Premium Residential Neighbourhood
- Located near V Square Mall
- Multiplex, Hypermarket, Entertainment,
   Food and Shopping in close proximity
- Brands like Haldiram's, McDonald's, Domino's,
   SRS Cinemas and others are in close vicinity