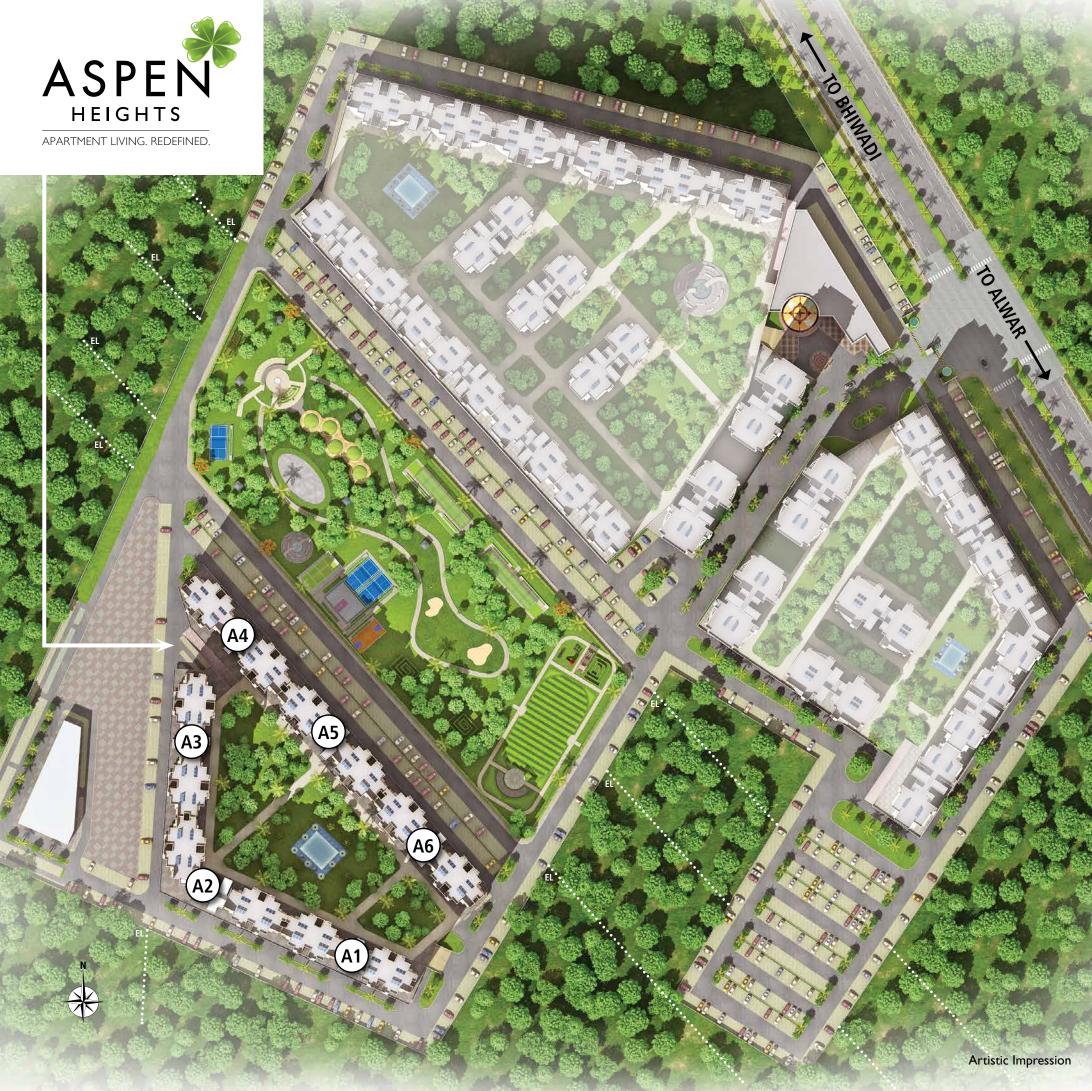

#### MASTER PLAN

### Legend

- I. Entrance Gate
- 2. Commercial Complex
- 3. Landscaped Podium
- 4. Open Parking
- 5. Residents Club
- 6. Central Avenue
- 7. Central Greens
- 8. Sports Field
- 9. Golf Putting Greens
- 10. Cricket Pitch
- II. Tennis Court
- 12. Basketball Court
- 13. Volleyball Court
- 14. Badminton Court
- 15. Jogging Track
- 16. Skating Rink
- 17. Sand Pit
- 18. Yoga Alcove

Aspen Heights is an approx. 8 acre residential project within the 32 acre TownOne. Aspen Heights is an upscale project that comprises more than 80% open and green landscaped areas with podium living (A revolutionary concept for apartment living). While nature's lush green carpet is a visual treat, the project also pays attention to wellness and other conveniences and a wealth of features that make Aspen Heights an oasis in a hub of comfort. Luxury, a prime location and a thriving upper-class community, Aspen Heights has everything that makes it the perfect place to call home. World-class facilities and amenities, well planned public access areas, thoughtfully designed living spaces, and more. All that one desires for modern day city living are close at hand like shopping, entertainment, healthcare and other amenities and features.