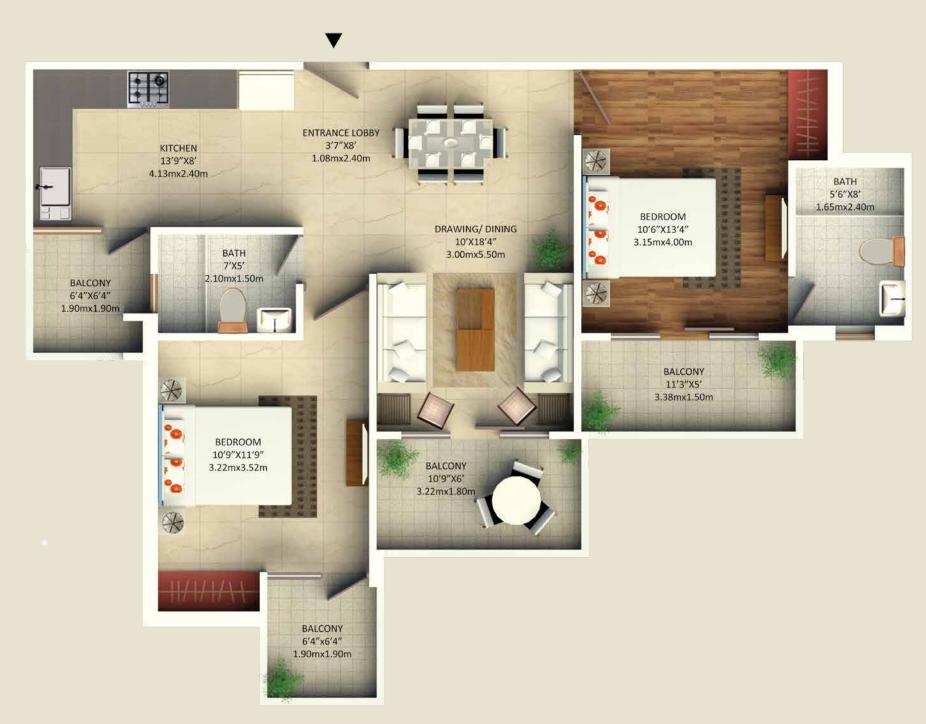

#### 3 BHK

Super Built-up Area: 1,450 Sq. Ft.

Built-up Area: 1,207 Sq. Ft.

3 Bedroom, 2 Bathroom, Drawing/Dining

**SPECIFICATIONS** 