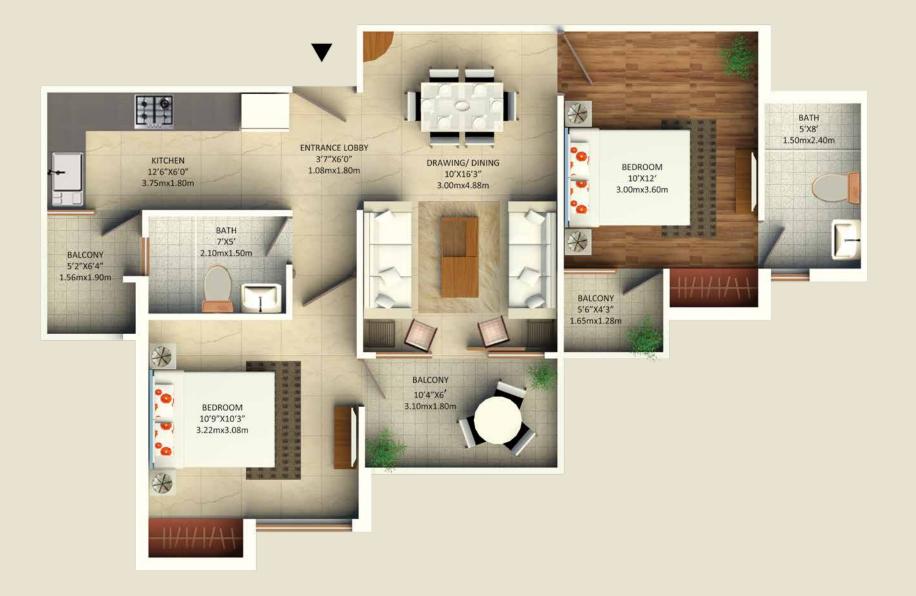

# 2 BHK – Type 2A

Super Built-up Area: 1,200 Sq. Ft.

Built-up Area: 966 Sq. Ft.

2 Bedroom, 2 Bathroom, Drawing/Dining

### 2 BHK – Type 2B

Super Built-up Area: 1,200 Sq. Ft.

Built-up Area: 966 Sq. Ft.

2 Bedroom, 2 Bathroom, Drawing/Dining