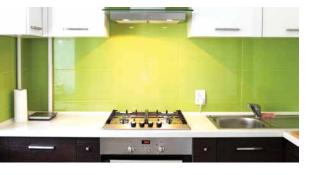

#### KITCHEN

- Flooring:Vitrified tile of reputed brand.
- Walls: 2' Ceramic tile over platform and Acrylic emulsion of reputed brand.
- Windows: uPVC / Wood / Anodized aluminium with Float glass.
- Fixtures/fittings: Modular switches / sockets / regulator of reputed brand, L-shape platform with Granite top, Stainless steel single bowl Sink and provision for hot and cold water.