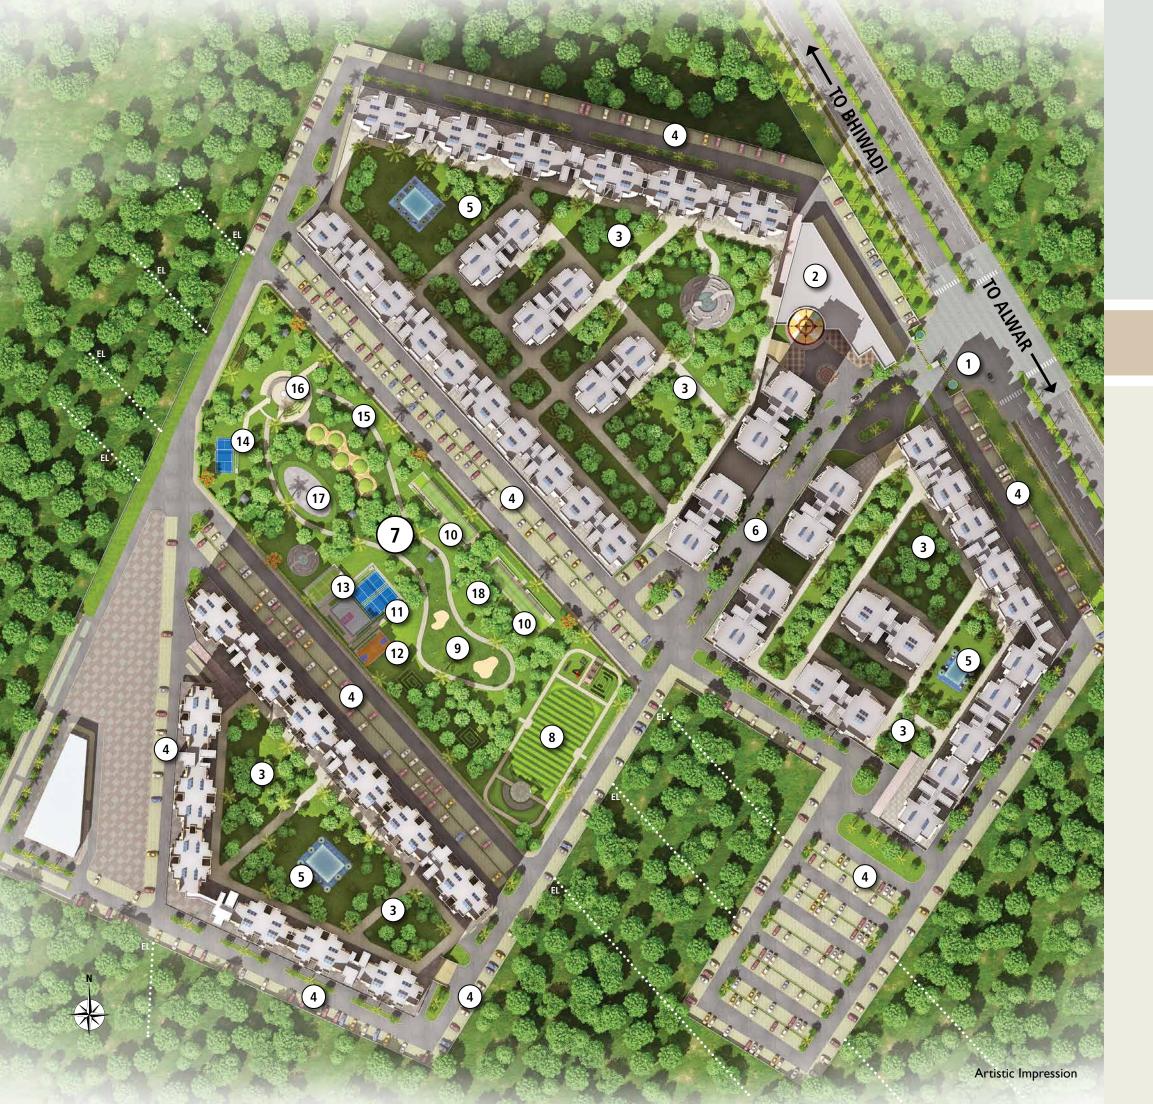

#### MASTER PLAN

### Legend

- I. Entrance Gate
- 2. Commercial Complex
- 3. Landscaped Podium
- 4. Open Parking
- 5. Residents Club
- 6. Central Avenue
- 7. Central Greens
- 8. Sports Field
- 9. Golf Putting Greens
- 10. Cricket Pitch
- II. Tennis Court
- 12. Basketball Court
- 13. Volleyball Court
- 14. Badminton Court
- 15. Jogging Track
- 16. Skating Rink
- 17. Sand Pit
- 18. Yoga Alcove