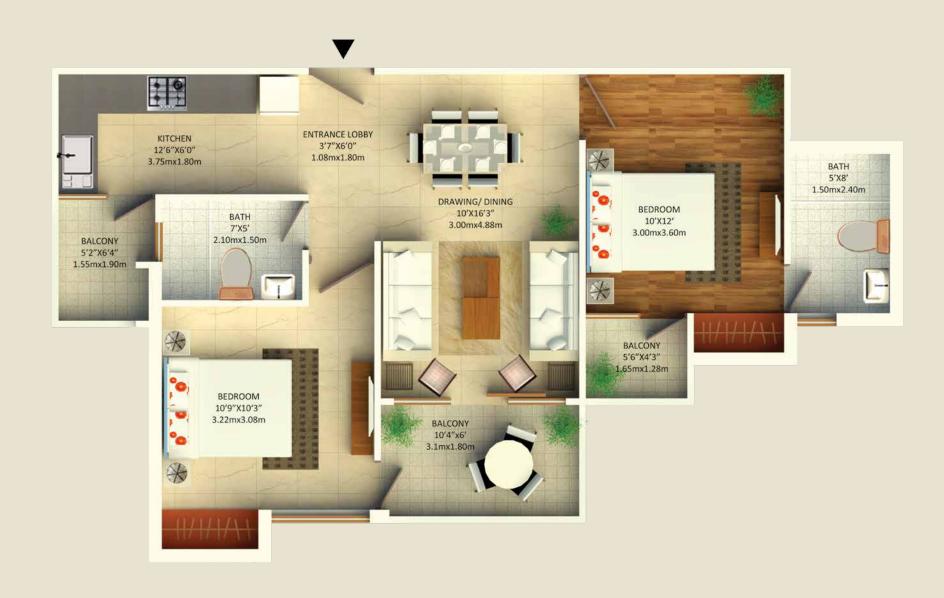

#### 3 BHK

Super Built-up Area: 1,450 Sq. Ft.

Built-up Area: 1,207 Sq. Ft.

3 Bedroom, 2 Bathroom, Drawing/Dining

**SPECIFICATIONS** 