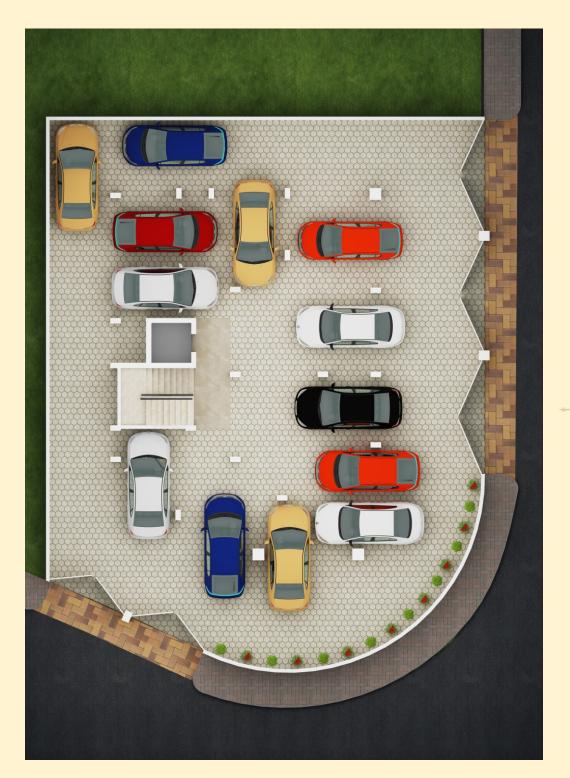

# GROUND FLOOR PARKING PLAN

- Covered Parking for Two Wheelers & One Four Wheeler
- Green Plantation within the Periphery
- · Rain Water Harvesting
- Vastu Compliant A project Bestowed with Elegance and peace