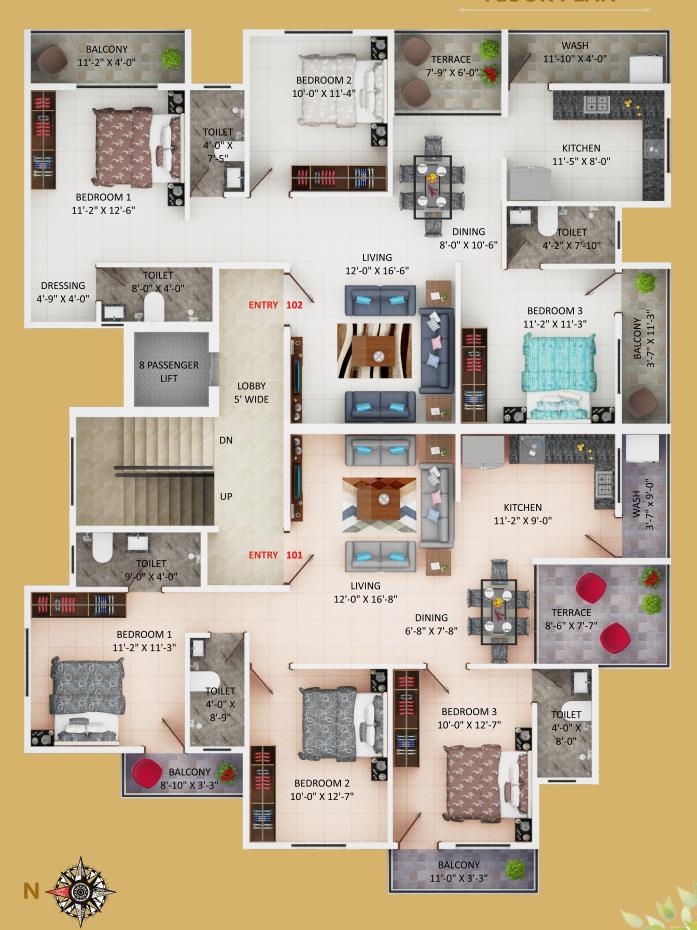

Site Add.: Plot No. 94, Near Ram Mandir, Vivekanand Nagar, Khamla Road, Nagpur.

# Special Features

- Solar Electricity System for Common Meter
- False Ceiling to all Rooms with LED Lights
- PVC False Ceiling in Balcony & Bathrooms
- Intercom at Main Door
- CCTV Camera at the Entrance & within the Periphery

- Covered Parking for Two Wheelers & One Four Wheeler
- Green Plantation within the Periphery
- · Rain Water Harvesting
- Vastu Compliant A project Bestowed with Elegance and peace



# GROUND FLOOR PARKING PLAN





# 1<sup>ST</sup> TO 7<sup>TH</sup> TYPICAL FLOOR PLAN



# **SPECIFICATION & AMEITIES**

#### **STRUCTURE**

• RCC Frame Structure

#### WALL

- External Wall 6" Thick
- Internal Wall 4½" Thick

#### **PLASTER**

- · Plain Plaster for external wall
- · Smooth finish for Inner Walls False Ceiling in All Rooms

#### **PAINT**

- **Emulsion Paint from Inside**
- Water Proof Weather Resistance External Vitrified / Italian Finish Tiles for Walls

#### **FLOORING**

- Branded Vitrified Tiles In All Rooms
- Balcony & Adjoining Terraces Shall Have Anti Skid Tiles

#### **DOORS**

- Main Door Laminated Flush or Steel Secure Door as per Architect Choice
- Inner Flush Shutter Door with Both Side Laminated.

#### **WINDOW**

Powdered coated Aluminium Glazed Window & MS. Grill with Mosquito Net

### **MODULAR KITCHEN**

- Black Granite Top with SS Sink
- G