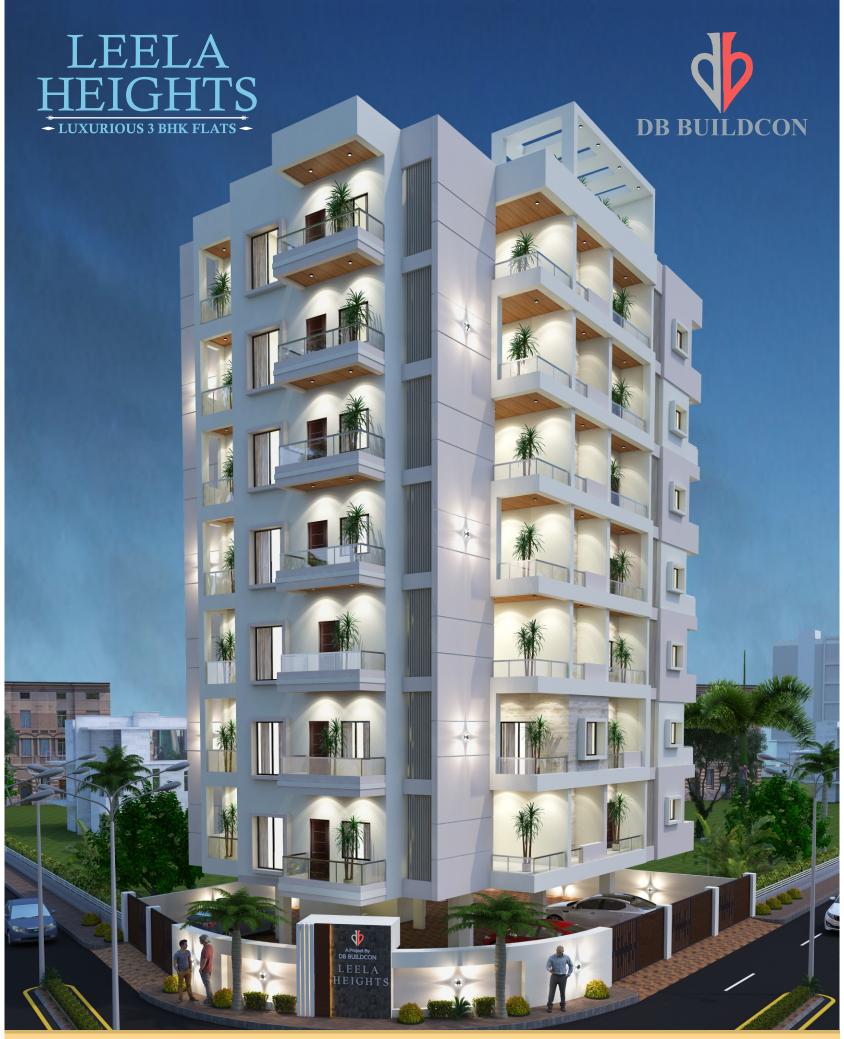

Site Add.: Plot No. 94, Near Ram Mandir, Vivekanand Nagar, Khamla Road, Nagpur.

# Special Features

- Solar Electricity System for Common Meter
- False Ceiling to all Rooms with LED Lights
- PVC False Ceiling in Balcony & Bathrooms
- Intercom at Main Door
- CCTV Camera at the Entrance & within the Periphery

- Covered Parking for Two Wheelers & One Four Wheeler
- Green Plantation within the Periphery
- · Rain Water Harvesting
- Vastu Compliant A project Bestowed with Elegance and peace