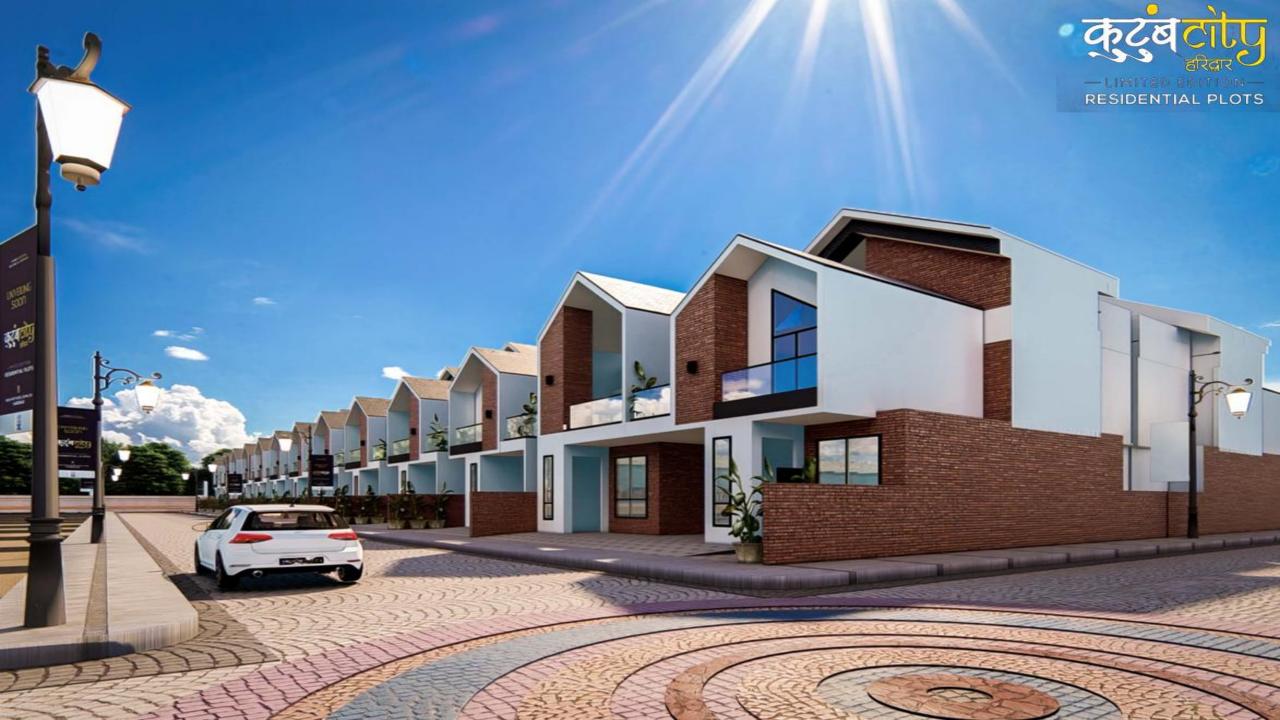

#### PROJECT PREMIUM AMNITIES

- Gated Society with Grand Entrance 40ft wide Road.
- Security 24\*7 & CCTV Surveillance 24\*7
- Land scaping park area
- Water Fountain, Street Lights, STP Plant
- State of The Art Clubhouse
- Indoor Games (Table Tennis, Billiard Room, Play Station, Yoga & Meditation Room etc)
- Common Kids Play Area with Swimming Pool
- Divine Temple in Society
- 30ft wide internal road
- Medical Shop, Salon & Retail Shop
- Project Will be Approved by HRDA & RERA
- Loan Facility will be available from all leading banks
- Land area 90 Bigha