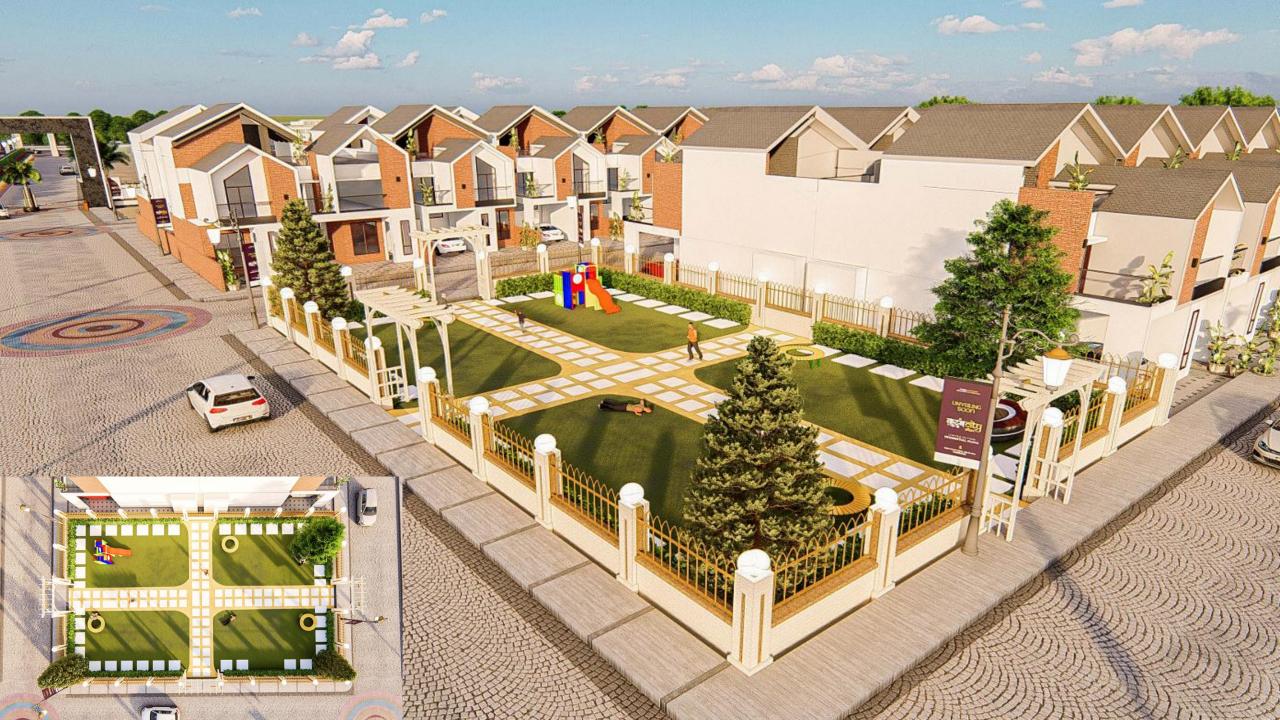

#### PROJECT PREMIUM AMNITIES

- Gated Society with Grand Entrance 40ft wide Road.
- Security 24\*7 & CCTV Surveillance 24\*7
- Land scaping park area
- Water Fountain, Street Lights, STP Plant
- State of The Art Clubhouse
- Indoor Games (Table Tennis, Billiard Room, Play Station, Yoga & Meditation Room etc)
- Common Kids Play Area with Swimming Pool
- Divine Temple in Society
- 30ft wide internal road
- Medical Shop, Salon & Retail Shop
- Project Will be Approved by HRDA & RERA
- Loan Facility will be available from all leading banks
- Land area 90 Bigha