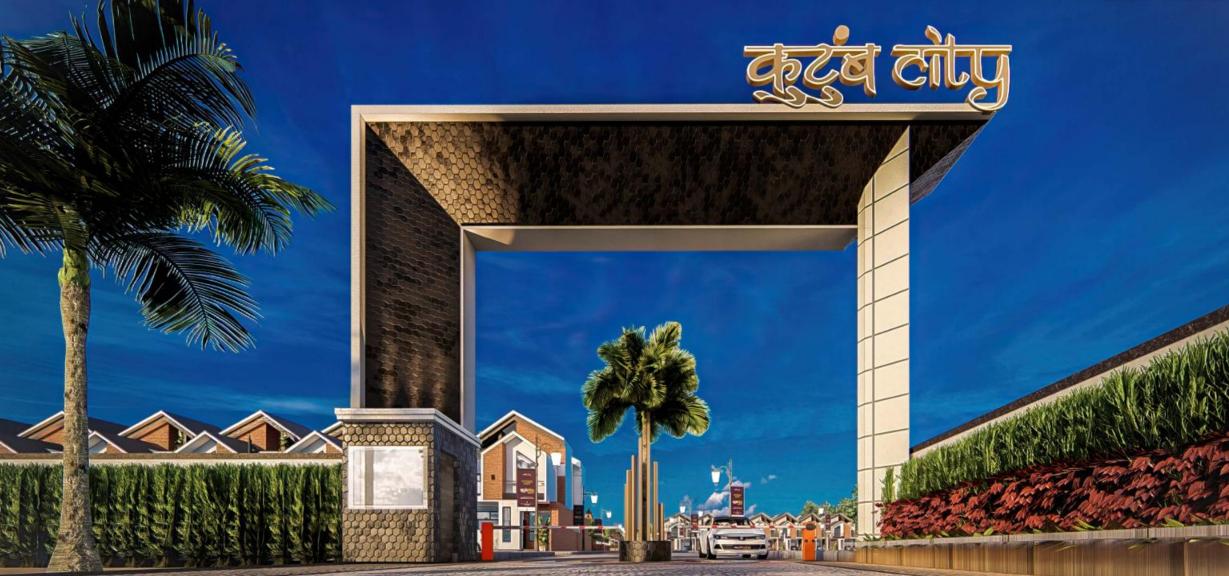

#### PROJECT PREMIUM AMNITIES

- Gated Society with Grand Entrance 40ft wide Road.
- Security 24\*7 & CCTV Surveillance 24\*7
- Land scaping park area
- Water Fountain, Street Lights, STP Plant
- State of The Art Clubhouse
- Indoor Games (Table Tennis, Billiard Room, Play Station, Yoga & Meditation Room etc)
- Common Kids Play Area with Swimming Pool
- Divine Temple in Society
- 30ft wide internal road
- Medical Shop, Salon & Retail Shop
- Project Will be Approved by HRDA & RERA
- Loan Facility will be available from all leading banks
- Land area 90 Bigha