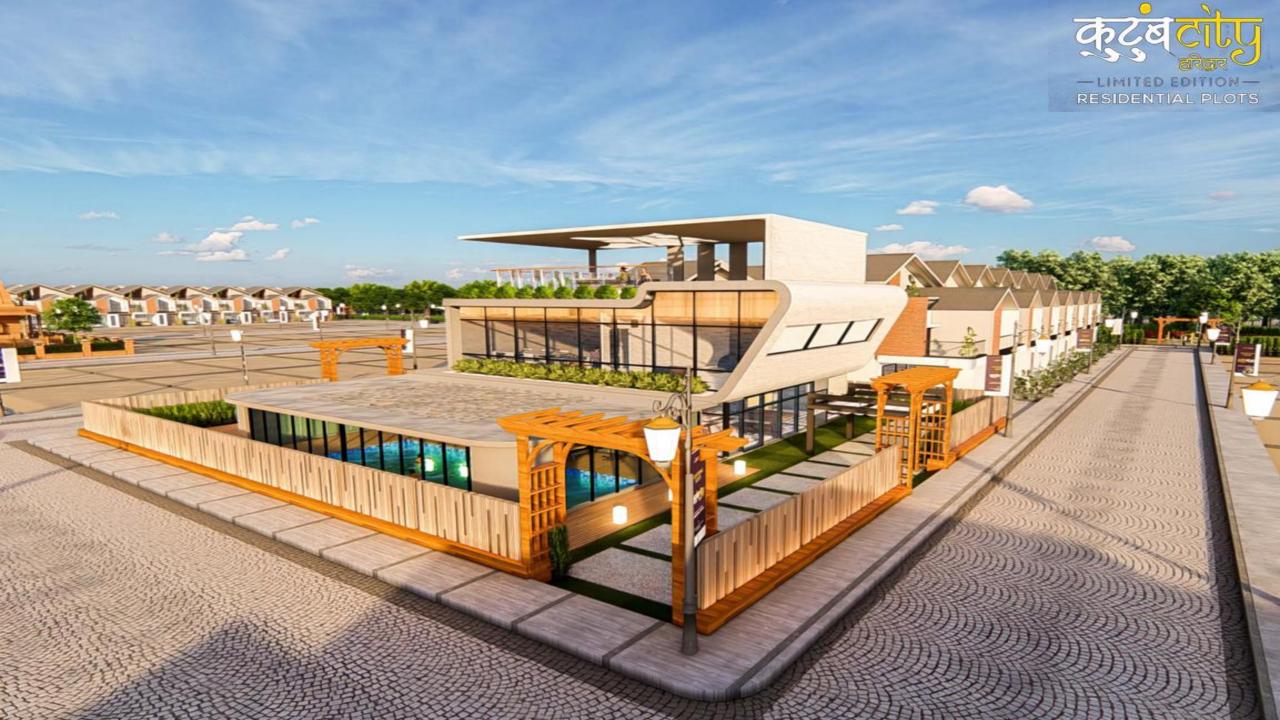

#### PROJECT PREMIUM AMNITIES

- Gated Society with Grand Entrance 40ft wide Road.
- Security 24\*7 & CCTV Surveillance 24\*7
- Land scaping park area
- Water Fountain, Street Lights, STP Plant
- State of The Art Clubhouse
- Indoor Games (Table Tennis, Billiard Room, Play Station, Yoga & Meditation Room etc)
- Common Kids Play Area with Swimming Pool
- Divine Temple in Society
- 30ft wide internal road
- Medical Shop, Salon & Retail Shop
- Project Will be Approved by HRDA & RERA
- Loan Facility will be available from all leading banks
- Land area 90 Bigha