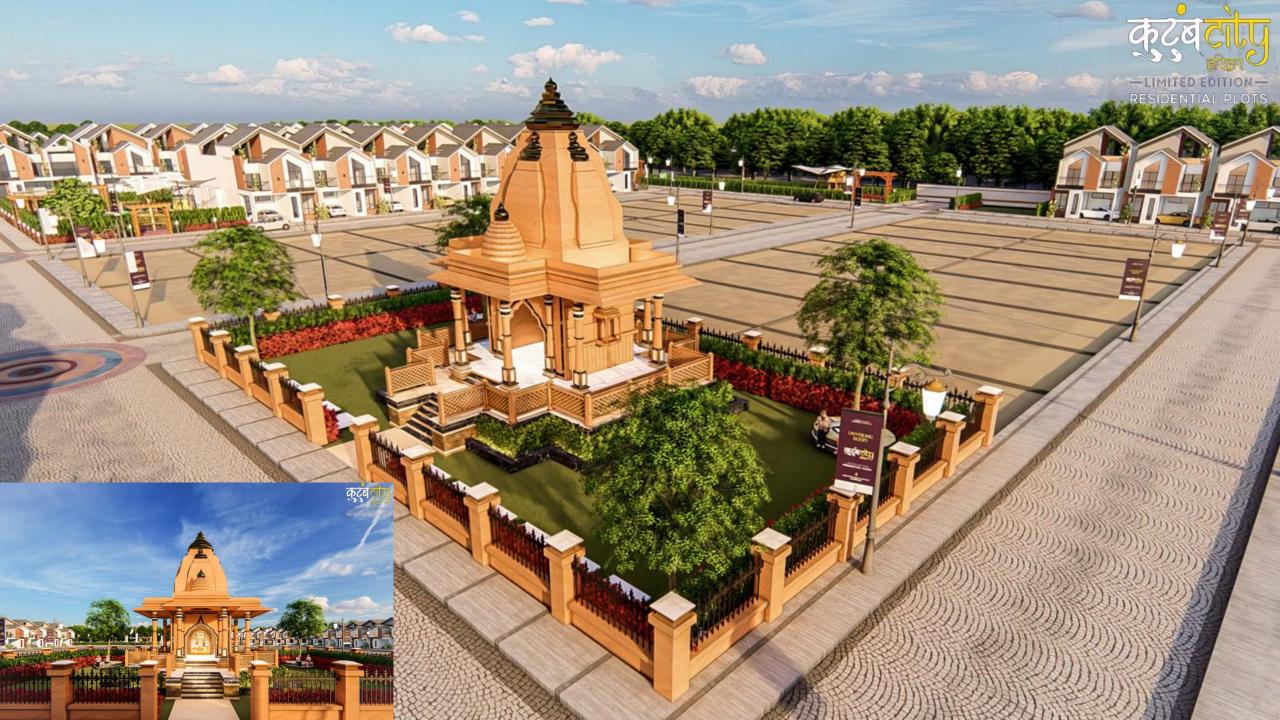

#### PROJECT PREMIUM AMNITIES

- Gated Society with Grand Entrance 40ft wide Road.
- Security 24\*7 & CCTV Surveillance 24\*7
- Land scaping park area
- Water Fountain, Street Lights, STP Plant
- State of The Art Clubhouse
- Indoor Games (Table Tennis, Billiard Room, Play Station, Yoga & Meditation Room etc)
- Common Kids Play Area with Swimming Pool
- Divine Temple in Society
- 30ft wide internal road
- Medical Shop, Salon & Retail Shop
- Project Will be Approved by HRDA & RERA
- Loan Facility will be available from all leading banks
- Land area 90 Bigha