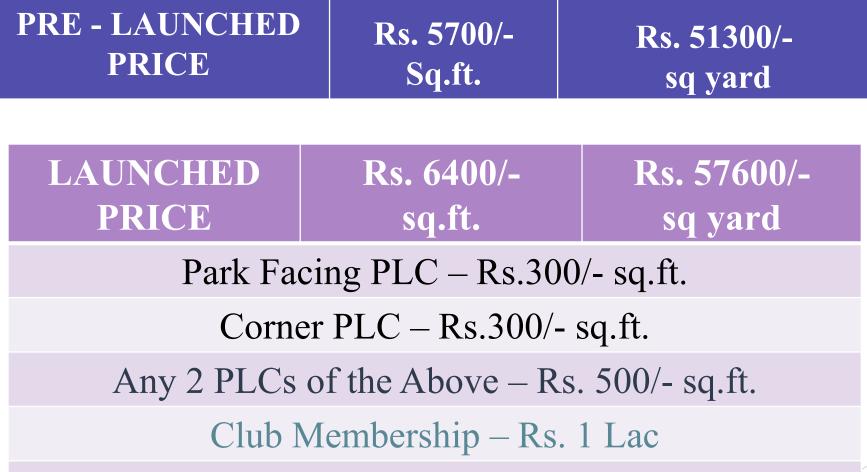

ouse
- Indoor Games (Table Tennis, Billiard Room, Play Station, Yoga & Meditation Room etc)
- Common Kids Play Area with Swimming Pool
- Divine Temple in Society
- 30ft wide internal road
- Medical Shop, Salon & Retail Shop
- Project Will be Approved by HRDA & RERA
- Loan Facility will be available from all leading banks
- Land area 90 Bigha



#### WITHIN 2 MINUTES VICINITY AREA









RESIDENTIAL PLOTS

C Statesta



 $\searrow$ 

SITE LAYOUT

| литина и и и и и и и и и и и и и и и и и и  |                                                                        |
|---------------------------------------------|------------------------------------------------------------------------|
| 표 프 프 프 프 프 프<br>프 프 프 프 프 프<br>MI-MIE ROAD | MI MIE ROMO<br>MI MIE ROMO<br>La La L |

#### PRICE LIST



Cheque in Favour of KUTUMB CITY





# PAYMENT PLAN

| <b>PAYMENT PLAN (10-15-25-50)</b>   |     |  |
|-------------------------------------|-----|--|
| At the time of Booking              | 10% |  |
| Within 30 Days From Date of Booking | 15% |  |
| Within 60 Days From Date of Booking | 25% |  |
| At the time of Registry             | 50% |  |



# ACCOUNT DETAILS

#### ACCOUNT DETAILS

| Cheque in Favour of | Kutumb                   |  |
|---------------------|--------------------------|--|
| Bank Name           | Punjab And Sind Bank     |  |
| Account Number      | 03791100002044           |  |
| IFSC Code           | PSIB0000379              |  |
| Branch Address      | 22, Civil Lines, Roorkee |  |

# Thanking You