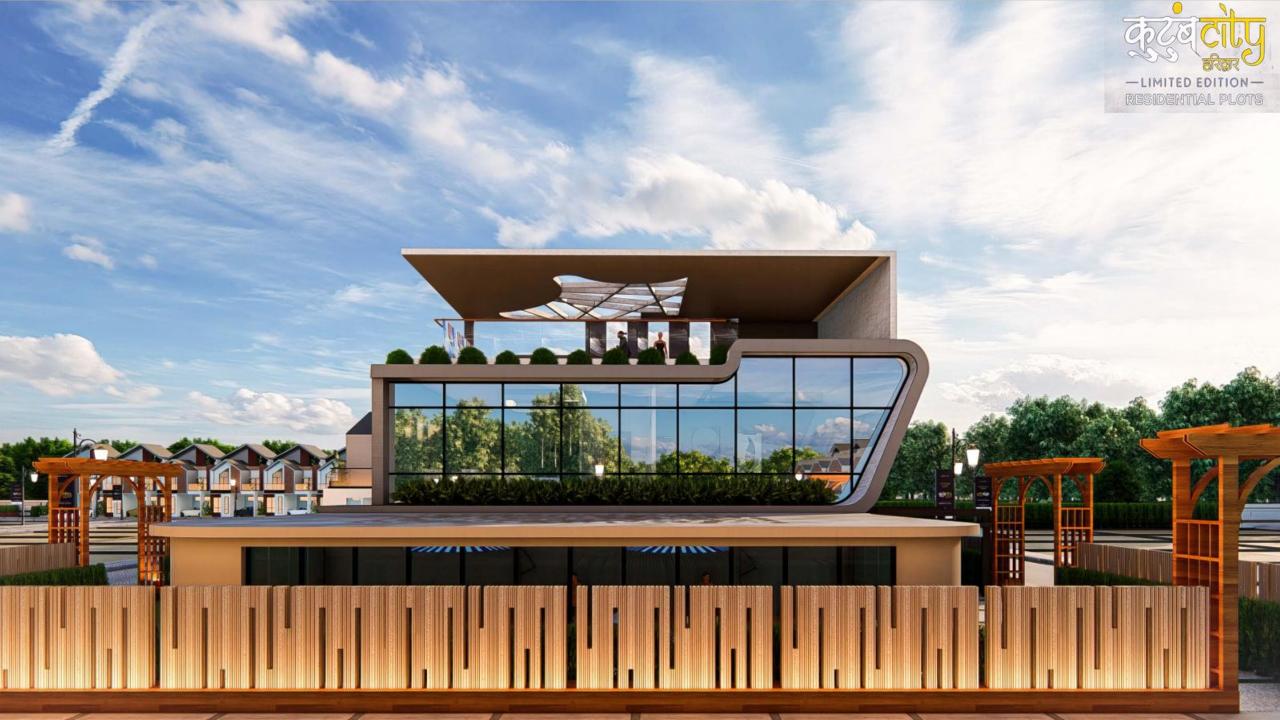

#### PROJECT PREMIUM AMNITIES

- Gated Society with Grand Entrance 40ft wide Road.
- Security 24\*7 & CCTV Surveillance 24\*7
- Land scaping park area
- Water Fountain, Street Lights, STP Plant
- State of The Art Clubhouse
- Indoor Games (Table Tennis, Billiard Room, Play Station, Yoga & Meditation Room etc)
- Common Kids Play Area with Swimming Pool
- Divine Temple in Society
- 30ft wide internal road
- Medical Shop, Salon & Retail Shop
- Project Will be Approved by HRDA & RERA
- Loan Facility will be available from all leading banks
- Land area 90 Bigha