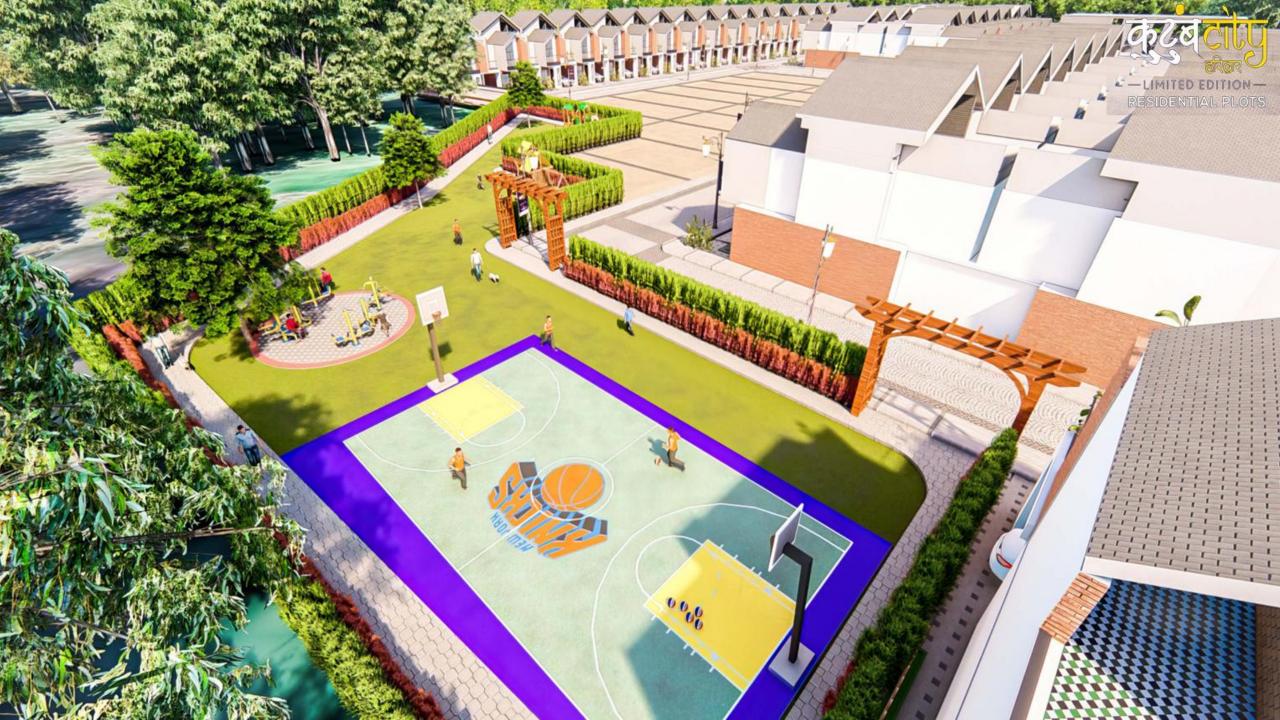

#### PROJECT PREMIUM AMNITIES

- Gated Society with Grand Entrance 40ft wide Road.
- Security 24\*7 & CCTV Surveillance 24\*7
- Land scaping park area
- Water Fountain, Street Lights, STP Plant
- State of The Art Clubhouse
- Indoor Games (Table Tennis, Billiard Room, Play Station, Yoga & Meditation Room etc)
- Common Kids Play Area with Swimming Pool
- Divine Temple in Society
- 30ft wide internal road
- Medical Shop, Salon & Retail Shop
- Project Will be Approved by HRDA & RERA
- Loan Facility will be available from all leading banks
- Land area 90 Bigha