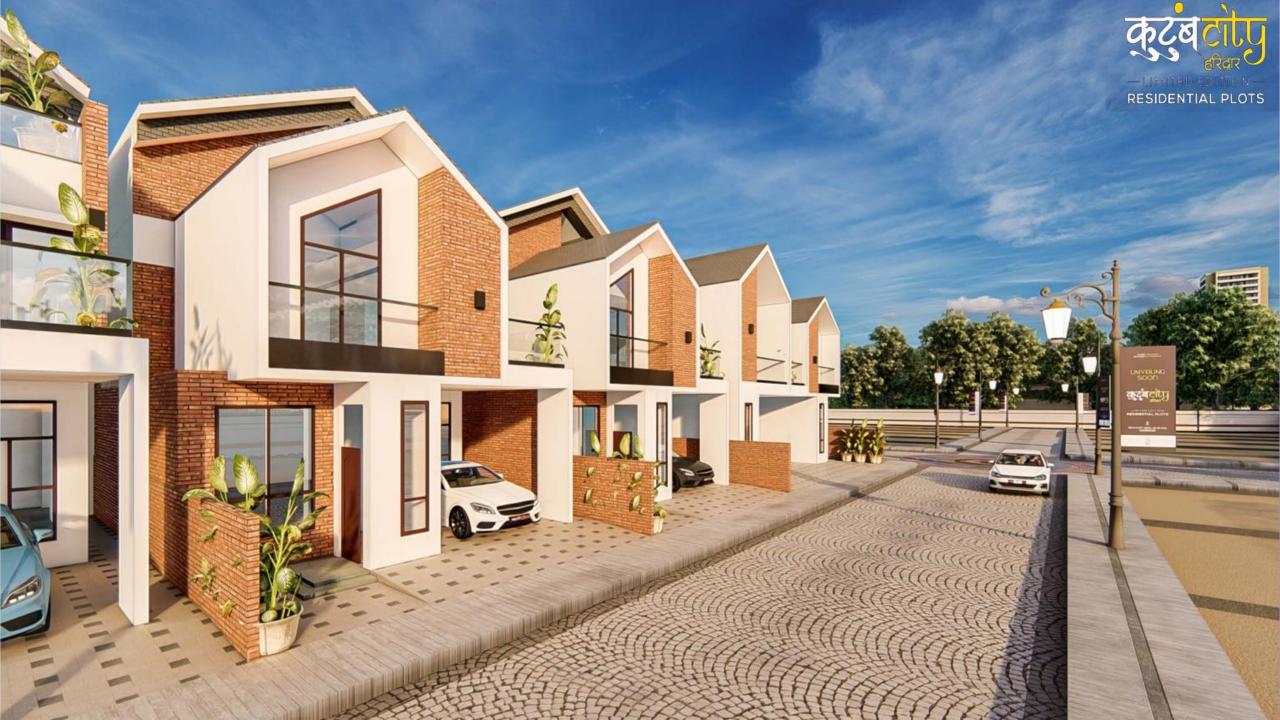

#### PROJECT PREMIUM AMNITIES

- Gated Society with Grand Entrance 40ft wide Road.
- Security 24\*7 & CCTV Surveillance 24\*7
- Land scaping park area
- Water Fountain, Street Lights, STP Plant
- State of The Art Clubhouse
- Indoor Games (Table Tennis, Billiard Room, Play Station, Yoga & Meditation Room etc)
- Common Kids Play Area with Swimming Pool
- Divine Temple in Society
- 30ft wide internal road
- Medical Shop, Salon & Retail Shop
- Project Will be Approved by HRDA & RERA
- Loan Facility will be available from all leading banks
- Land area 90 Bigha