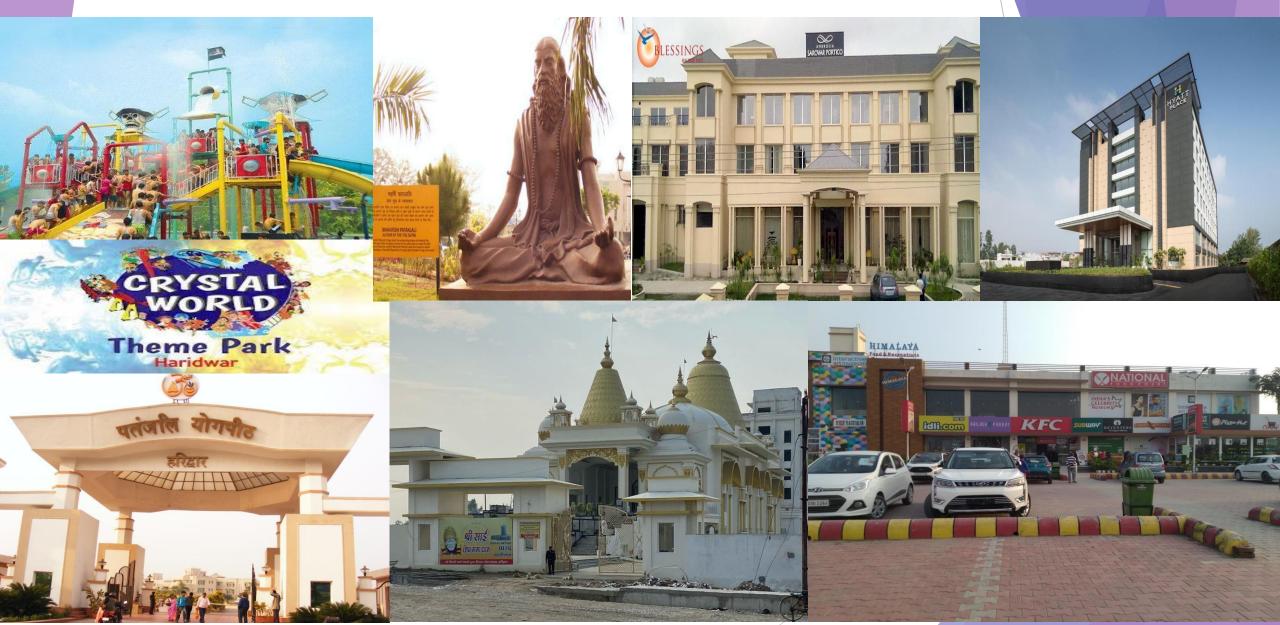

# **LOCATION ADVANTAGES**

- Project Located Bang on NH-334 (Delhi to Haridwar Highway)
- Opposite to Sai Baba Mandir.
- Hotel Hyatt Place, Haridwar 1 Minutes Drive
- Har ki Pauri 25 Minutes drive
- Haridwar Railway Station & Bus Stand 25 Minutes drive
- Crystal World 2 Minutes drive
- Hotel Sarovar Portico 2 Minutes drive
- National Food Court (Haldiram, Starbucks, Bikaner etc) 2 Minutes drive
- Patanjali Yogpeeth 2 Minutes drive
- SIDCUL Industrial Area 20 Minutes drive.
- IIT Roorkee 25 Minutes drive.
- Roorkee Railway Station- 30 Minutes drive
- Wisdom World School / BML Munjal School 2 Minutes drive
- Mont Fort School & M.R. Jaipuria School 10 Minutes drive
- GD Goneka School 05 minutes drive
- Maxwell Hospital 2 Minutes drive
- Jolly Grant Airport 50 Minutes drive

#### WITHIN 2 MINUTES VICINITY AREA

RESIDENTIAL PLOTS

C Statesta

 $\searrow$ 

SITE LAYOUT

| литина и и и и и и и и и и и и и и и и и и  |                                                                        |
|---------------------------------------------|------------------------------------------------------------------------|
| 표 프 프 프 프 프 프<br>프 프 프 프 프 프<br>MI-MIE ROAD | MI MIE ROMO<br>MI MIE ROMO<br>La La L |