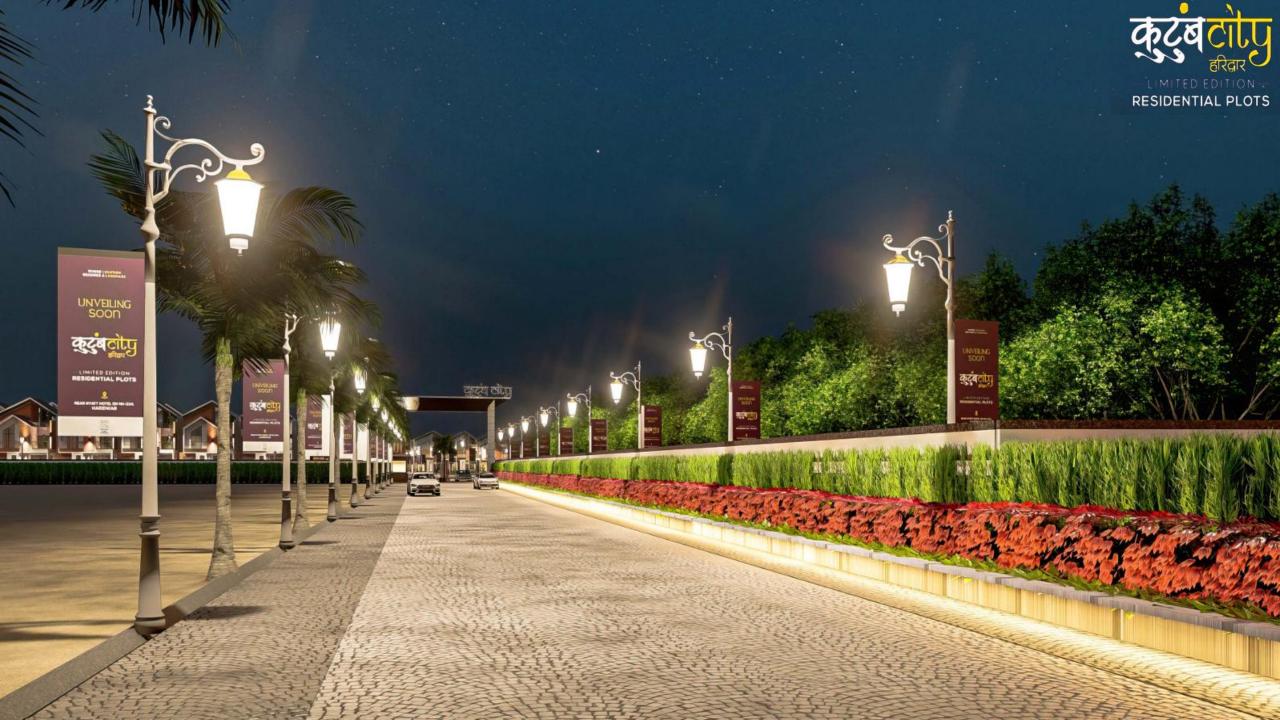

#### PROJECT PREMIUM AMNITIES

- Gated Society with Grand Entrance 40ft wide Road.
- Security 24\*7 & CCTV Surveillance 24\*7
- Land scaping park area
- Water Fountain, Street Lights, STP Plant
- State of The Art Clubhouse
- Indoor Games (Table Tennis, Billiard Room, Play Station, Yoga & Meditation Room etc)
- Common Kids Play Area with Swimming Pool
- Divine Temple in Society
- 30ft wide internal road
- Medical Shop, Salon & Retail Shop
- Project Will be Approved by HRDA & RERA
- Loan Facility will be available from all leading banks
- Land area 90 Bigha