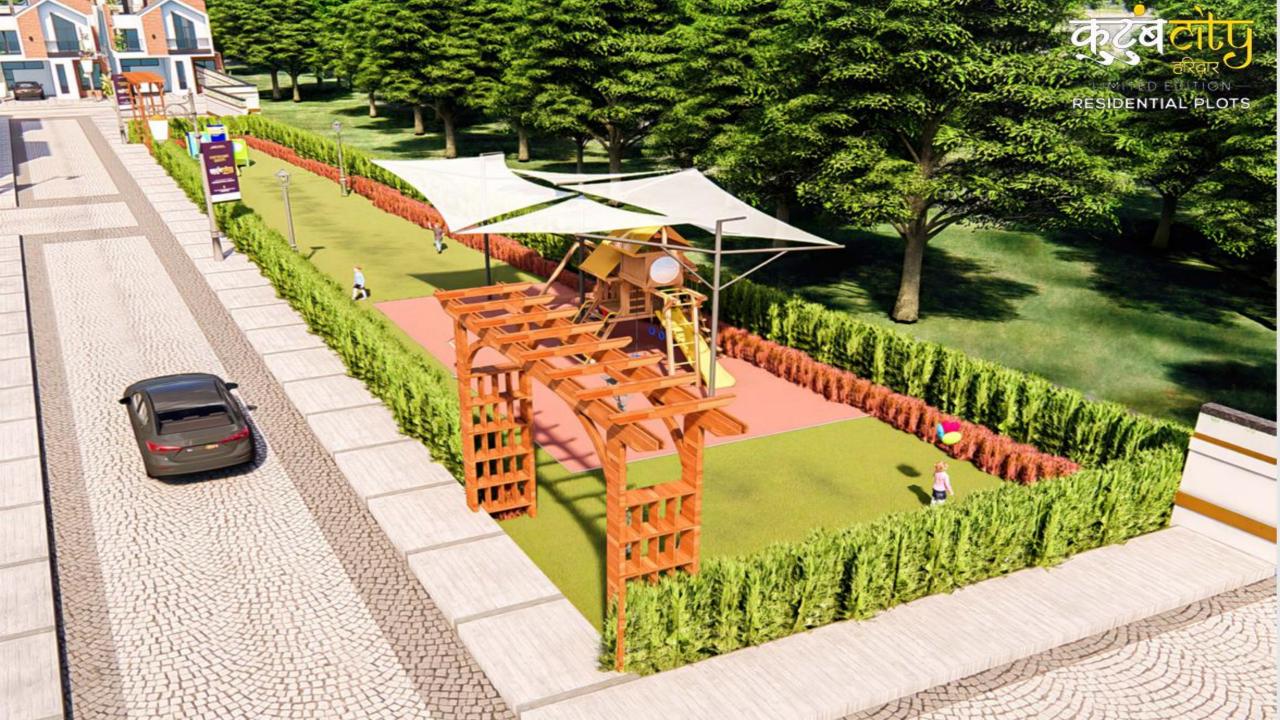

#### PROJECT PREMIUM AMNITIES

- Gated Society with Grand Entrance 40ft wide Road.
- Security 24\*7 & CCTV Surveillance 24\*7
- Land scaping park area
- Water Fountain, Street Lights, STP Plant
- State of The Art Clubhouse
- Indoor Games (Table Tennis, Billiard Room, Play Station, Yoga & Meditation Room etc)
- Common Kids Play Area with Swimming Pool
- Divine Temple in Society
- 30ft wide internal road
- Medical Shop, Salon & Retail Shop
- Project Will be Approved by HRDA & RERA
- Loan Facility will be available from all leading banks
- Land area 90 Bigha