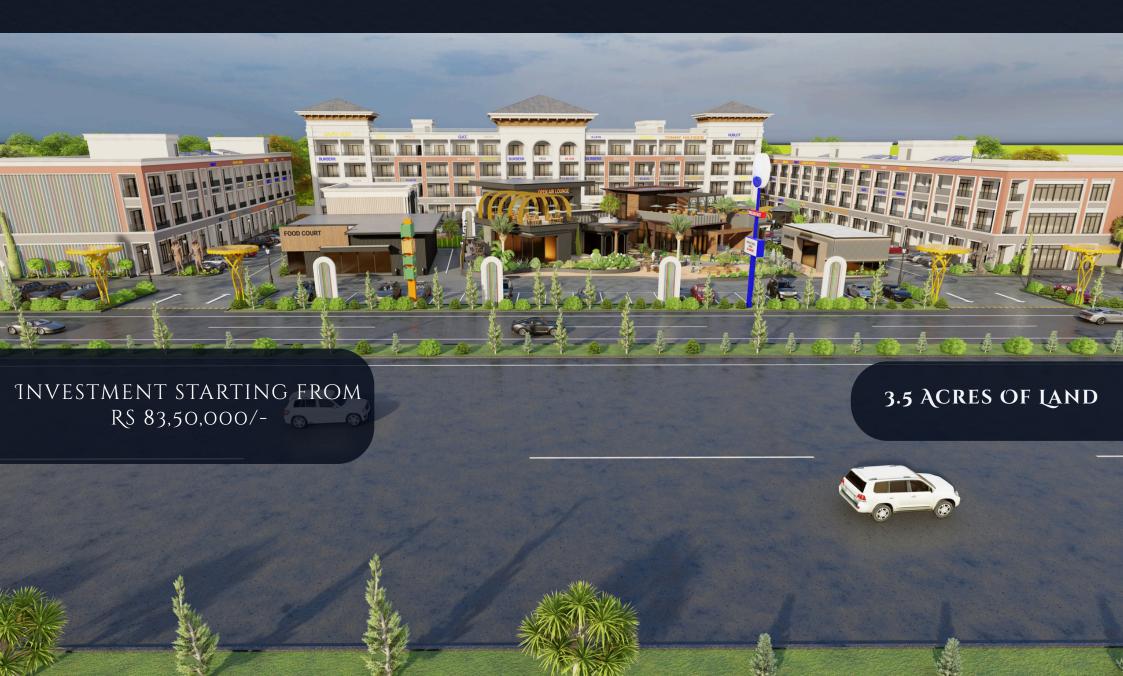

PREMIUM SCO FLOORS | PRIME LOCATION | MODERN DESIGN

RERA NO.: PBRERA-SAS80-PC0310

# Experience The Future Of Commercial Excellence





P3 Village is a modern commercial development by Jasco Infra, offering luxury SCO Floors (Shop-Cum-Office) in the heart of Kurali, Punjab. Designed with modern architecture and spacious layouts, P3 Village provides the perfect blend of business and comfort. Strategically located in a high-footfall area, it ensures maximum visibility and growth opportunities for businesses. Experience the future of commercial excellence at P3 Village – where business meets luxury.

## SHOP-CUM-OFFICE FLOORS

Modern and spacious SCO spaces designed for business success.

# FLEXIBLE INVESTMENT OPTIONS

Multiple floor plans tailored to diverse business needs.



#### HIGH FOOTFALL AREA

Ideal for business growth with consistent customer traffic.

## AMPLE PARKING SPACE

Dedicated parking areas to ensure co