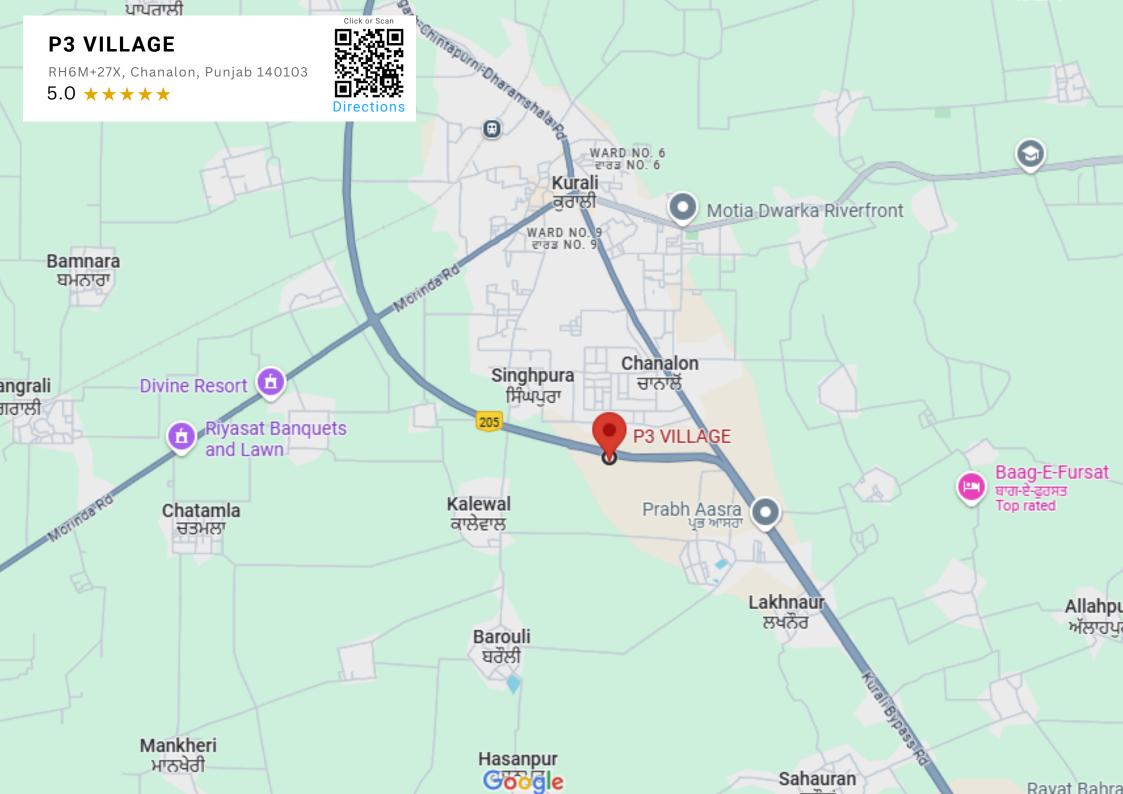

# LOCATION ADVANTAGES

Mohali International Airport

25-30 Mins Distance

High Footfall Area

Chandigarh University

15 Mins Distance

Chandigarh City

20-25 Mins Distance

New PCA (Cricket Stadium)

20-25 Min Distance

\_\_\_\_ 480 + Ft Frontage

On NH - 205 Highway