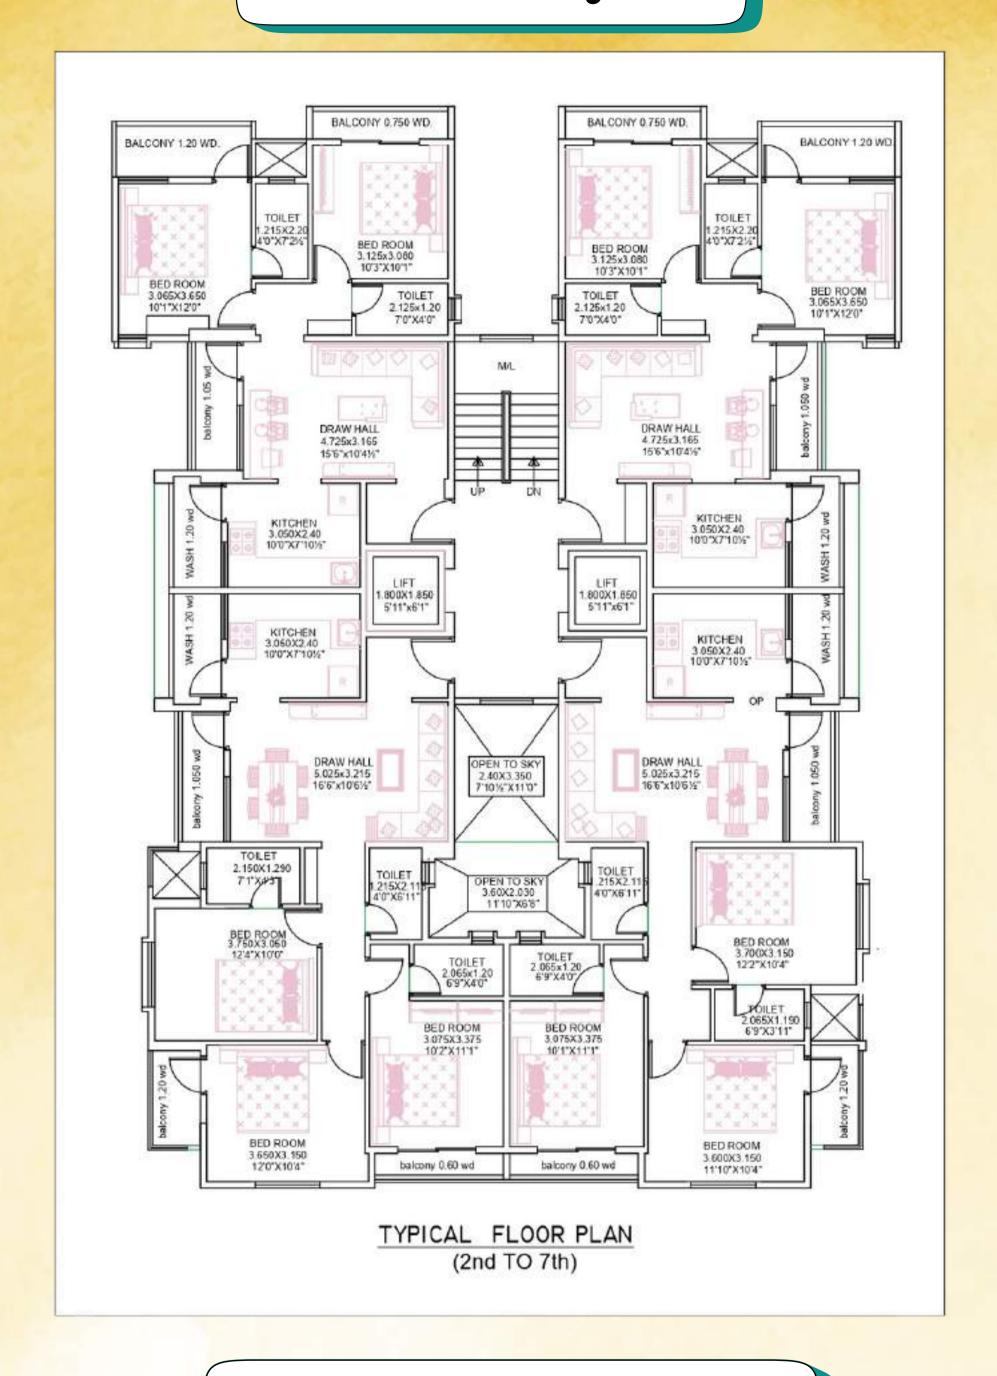

Connect With Us: +91-8602020211
(Click On Number For Detail)

Connect With Us: +91-8602020211
(Click On Number For Detail)

Isometric View View

Floor Plan

Layout Plan

#### **Project Details**

- > Project Type: Apartment Project
- > Project Total Area: 7,836 sq.ft.
- > 2 BHK: Min 1075sq.ft 1085 sq.ft.
- > 3 BHK: Min 1349 sq.ft -1357sq.ft.
- > Number of Tower: 1
- > Total number of floors: 7
- Total No. of Units: G+28