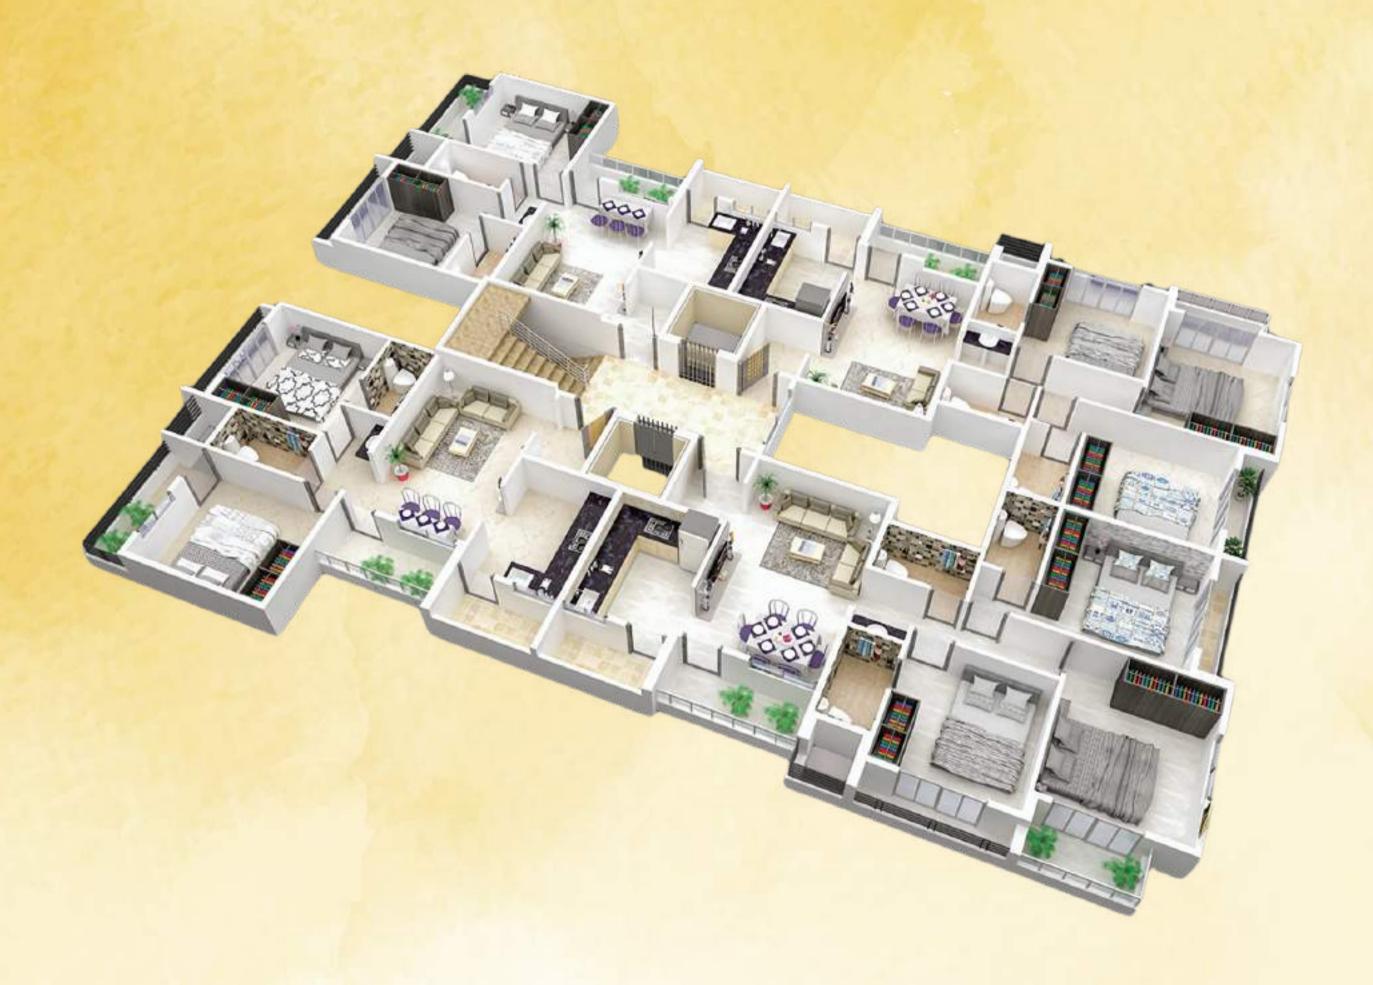

#### **Project Details**

- > Project Type: Apartment Project
- > Project Total Area: 7,836 sq.ft.
- > 2 BHK: Min 1075sq.ft 1085 sq.ft.
- > 3 BHK: Min 1349 sq.ft -1357sq.ft.
- > Number of Tower: 1
- > Total number of floors: 7
- Total No. of Units: G+28