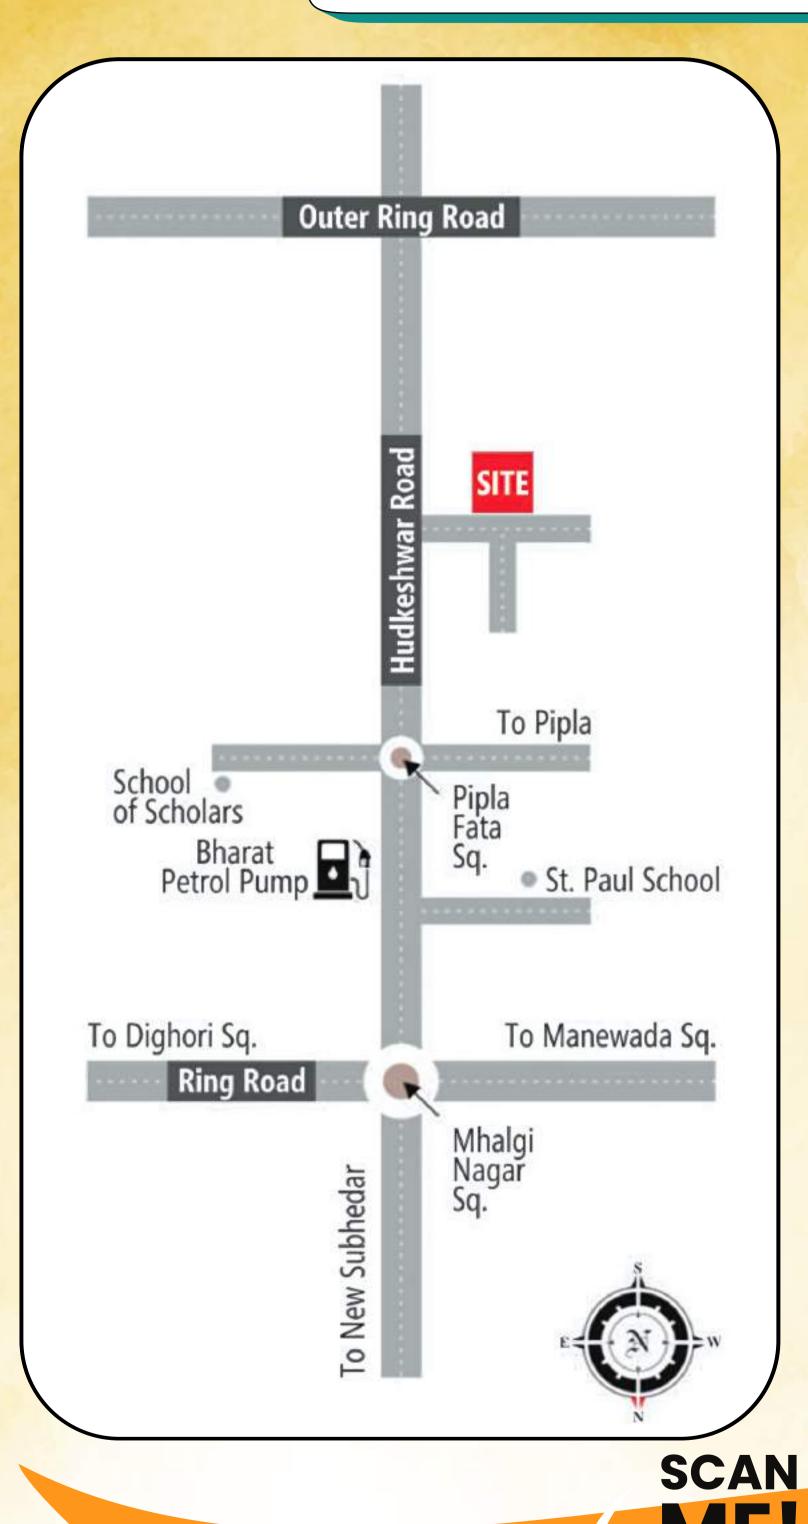

#### Location Map

#### > PRIME LOCATION:

Near St. Paul School
Close to Petrol Pump
Proximity to Educational Institutions, Markets, and Hospitals