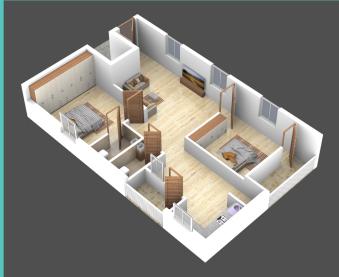

Floor Plan : West Facing Flat 1 / 2BHK/ 1125 SFT

## East Facing Flat 2 / 2BHK / 1163 SFT

**Typical Floor Plan** 

" There is nothing more important than a good, safe & secure home. "