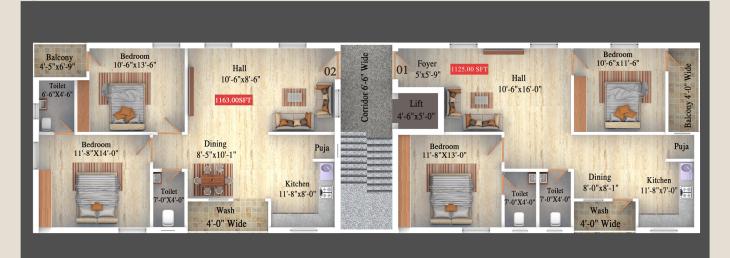

Floor Plan : West Facing Flat 1 / 2BHK/ 1125 SFT

## East Facing Flat 2 / 2BHK / 1163 SFT

**Typical Floor Plan** 

" There is nothing more important than a good, safe & secure home. "