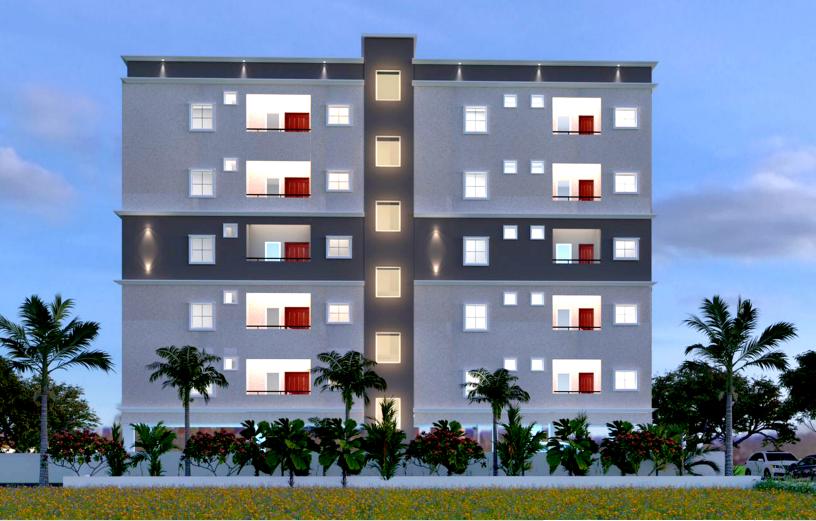

RERA NO : P01100008296



Project Approved by :







### Specifications :

- 1. RCC Framed Structure
- 2. Red Brick for Internal wall with 6 inches thickness and External walls with nine inches thickness
- 3. Main door : Best Teak wood frame and shutter.
- 4. Internal Doors : Teak Wood frame with flush doors
- 5. Windows UPVC frame with glazed shutter and mosquito mesh frames
- 6. Flooring : Vitrified Tiles 2 x 2 in living, dining, bedrooms and kitchen.
- 7. Kitchen : Granite counter platform with single bowl S.S. Sink and glazed tiles dado up to 2 feet.
- 8. Painting : External : Texture/Putty with weather proof exterior emulsion paint.

Internal : Two coats Putty finish with good quality premium emulsion interior paint.

- 9. Lift : Six passengers capacity with ARD system
- 10. Generator Lift, common area, two lights and fans for each fl