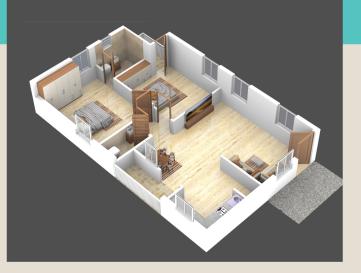

h weather proof exterior emulsion paint.

Internal : Two coats Putty finish with good quality premium emulsion interior paint.

- 9. Lift : Six passengers capacity with ARD system
- 10. Generator Lift, common area, two lights and fans for each flat.
- 11. Power socket for electric vehicle at each flat parking area
- 12. Water : 24 hours water supply from borewell and provision for drinking water.
- 13. Electrical : Anchor ROMA or equivalent modular switches with sufficient point
- 14. Washrooms: Doors with wood frames and WPVC shutters, wall tiles up to 7 ft
- 15. Sanitary : WC, CP sanatory fittings of reputed make





Floor Plan : West Facing Flat 1 / 2BHK/ 1125 SFT



# 5 floors with 2 apartments in each floor SPACE S

## East Facing Flat 2 / 2BHK / 1163 SFT



**Typical Floor Plan** 







" There is nothing more important than a good, safe & secure home. "



## Contact Us : 9117788666

#### **Arundhati Heights**

Site Address : Plot No 291,294, Shilpa Venture, Pothireddypally, Sangareddy. Telangana - 502001



\*This broucher is only conceptual presentation of the project and not a legal offering. \*The builder / Promoter reserve the right to make changes in specifications mentioned during the period of construction

\*\* GST, labour tax and other charges levied by govt are to be borne by the purchaser.