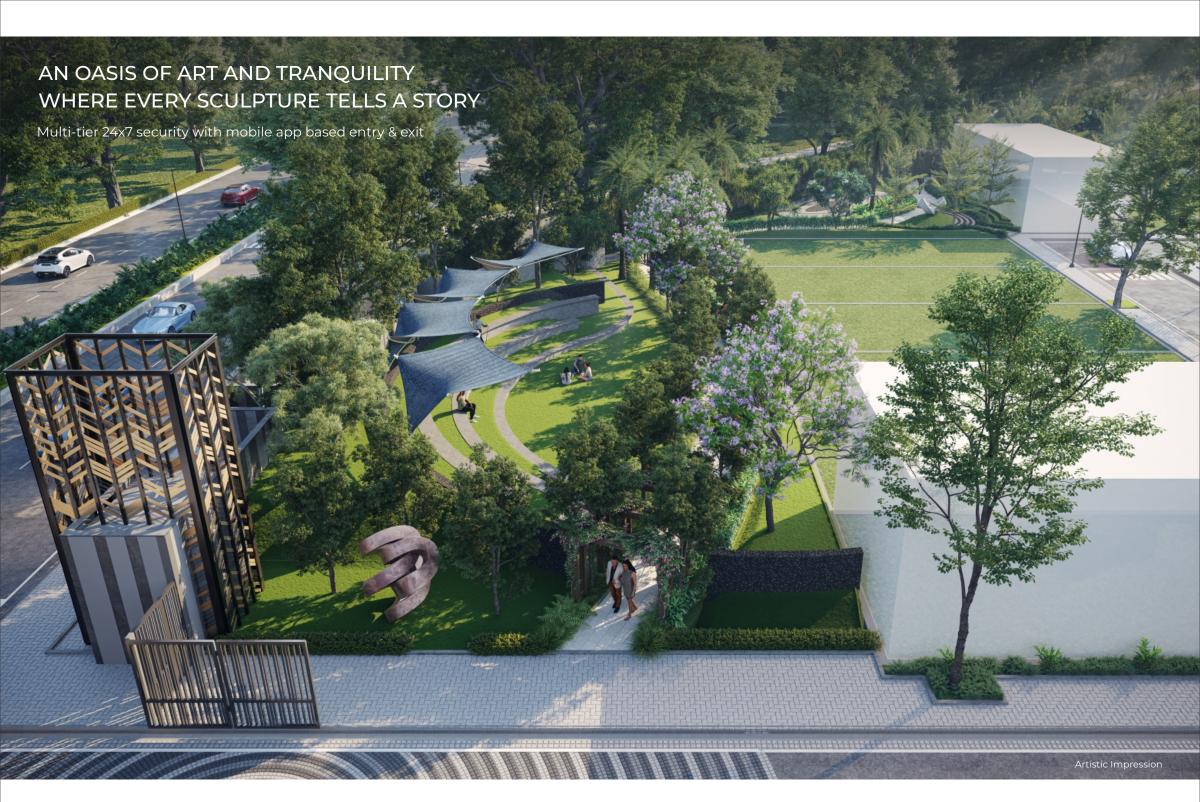

Adding to its appeal, the project is adjacent to a proposed 200 acres recreational park, offering residents unparalleled access to green spaces and leisure amenities. With a strong focus on sustainability, community living, and modern infrastructure, Roots Courtyard 2 redefines residential living in one of Gurugram's fastest-growing sectors. Combining a prime location, eco-friendly practices, and contemporary amenities, this development offers exceptional value to homebuyers seeking a harmonious blend of nature and urban convenience.

Shopping Commercial Hub, New Gurugram - 6 minutes.

Proposed 200 Acre Park

- 197 Residential Plots: Sizes range from 147 sq. yards to 179 sq. yards. Each plot is designed to accommodate spacious 3 BHK homes on every floor ensuring ample room for your family to grow and thrive
- Fully functional club house
- Dedicated retail spaces for everyday essentials
- Uninterrupted Power supply for all residential and commercial needs.

### **Eco Friendly Practices**

- Rain Water Harvesting
- Waste Management System
- Underground Water Treatment Plant (RO)
- Underground Electricity wires Facilities
- Jogging Tracks with Lush Green
- Amphitheater
- Pet Park
- Badminton & Basketball Court
- Skating Rink
- Kid's Play Area