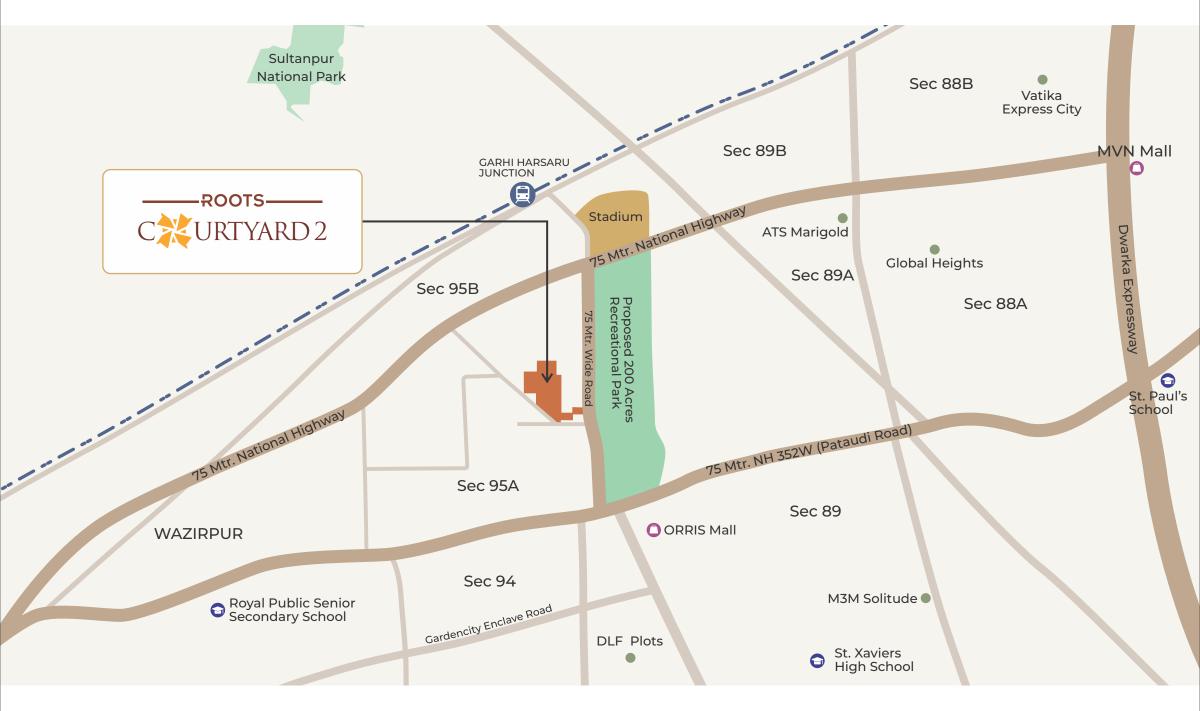

Adding to its appeal, the project is adjacent to a proposed 200 acres recreational park, offering residents unparalleled access to green spaces and leisure amenities. With a strong focus on sustainability, community living, and modern infrastructure, Roots Courtyard 2 redefines residential living in one of Gurugram's fastest-growing sectors. Combining a prime location, eco-friendly practices, and contemporary amenities, this development offers exceptional value to homebuyers seeking a harmonious blend of nature and urban convenience.

LOCATION MAP Indira Gandhi International Airport Sec 108 Park Hospital Fun-N-Food Village 2 minutes Conscient One AIIMS Jhajjar Expressway. Palam Vihar Sec 103 DLF 3 Sec 18 Aravali Biodiversity Park Prime Scholars Intl. School SGT University MG Road LTANPUR NATIONAL PAS IFFCO Chowl Sec 104, DHANKOT Sec 102 Sec 4 Leisure Valley Park 8 minutes Ocus Medley Sultantpur Sec 29 Sec 99 National Park Sultanpur The Signature
Advanced Super
Speciality Hospital 5 Paras Sec 99A Hospital National Park DLF Golf & 0 Country Club O Vivekanan Public School Sec 37D Shalom Hills Medanta The Medicity CXURTYARD 2 Hero Honda 10 minutes Sec 37 Sec 46 Artemis Hospital Dronacharya College of Engineering DLF Corporate Green DPG Degree MRG Meridi Sec 56 O Park Hospital **Healthcare Facilities** Sec 57 Sec 65
St. Xaviers
High School
Elan
Miracle Sec 89 Sec 36 College Golf Course Extn. Rd. O Prime Hospital Sec 50 YARD ROOTS CORPORATE Sec 49 Aarvy Healthcare ROOTS UP-COMING RESIDENTIAL Sec 97 Sec 62 St. Xavier's High Sec 92 Medanta Hospital - 15 minutes Sati Chowk Delhi Public School Heritage Xperiential **International Schools** Sec 83 Sec 86 Badshahpur Southern Peripheral Road Government Hospital Sec 96 Hyatt Regency 0 Sec 69 Shri Ram Millennium School Sec 70 Miracle Sapphire 83 Healthcare Apno Ghar Water Park Shri Kailash Hospital Airia Mall Sec 67 The Leopard Trail IMT Manesar Sec 78 Delhi Metro Fortis Hospital Manesar Rapid Metro Cyber City/Cyber Hub - 15 minutes. Proposed Metro