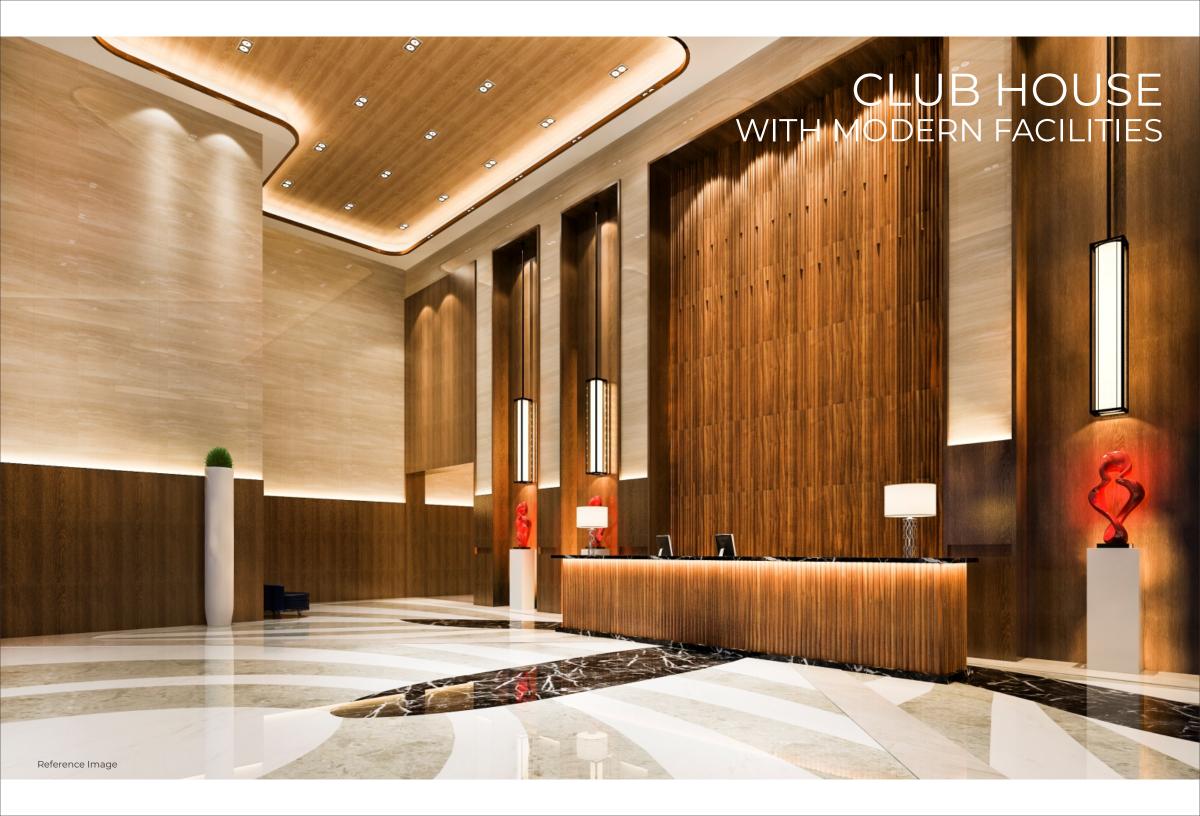

# CLUB HOUSE HIGHLIGHTS

The clubhouse isn't just an amenity; it's the soul of a luxury living experience. Designed to offer the perfect blend of recreation, relaxation, and exclusivity, it serves as a vibrant hub for social gatherings, wellness activities, and premium leisure. Whether you seek a serene escape or an energetic space to unwind, the clubhouse provides an elevated lifestyle where every moment feels indulgent.

### **Key Highlights of the Clubhouse:**

- Swimming pool
- Card Room
- Library
- Table Tennis Room
- Restaurant
- Open Sky Deck (Barbeque Area)
- Toddlers Play Area
- EV Charging Points
- Dance & Yoga Studio
- Multipurpose Hall
- Co-working Corner