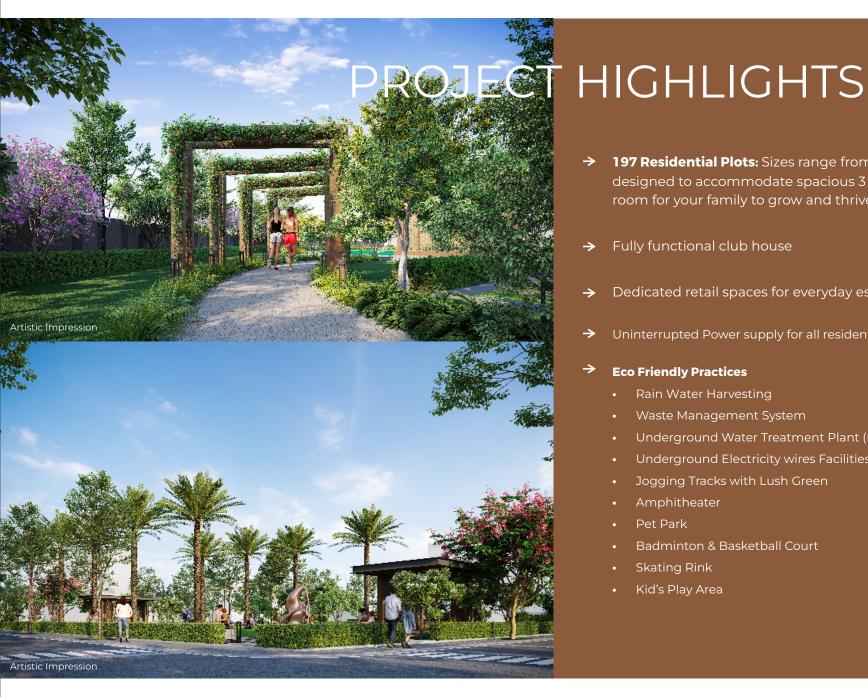

Shopping Commercial Hub, New Gurugram - 6 minutes.

Proposed 200 Acre Park

- 197 Residential Plots: Sizes range from 147 sq. yards to 179 sq. yards. Each plot is designed to accommodate spacious 3 BHK homes on every floor ensuring ample room for your family to grow and thrive
- Fully functional club house
- Dedicated retail spaces for everyday essentials
- Uninterrupted Power supply for all residential and commercial needs.

### **Eco Friendly Practices**

- Rain Water Harvesting
- Waste Management System
- Underground Water Treatment Plant (RO)
- Underground Electricity wires Facilities
- Jogging Tracks with Lush Green
- Amphitheater
- Pet Park
- Badminton & Basketball Court
- Skating Rink
- Kid's Play Area