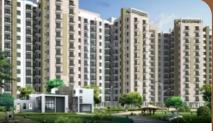

SECTOR-95A, GURUGRAM

is a premium plotted development by Roots Developers, strategically located in Sector 95A, Gurugram, on proposed 75-meter-wide sector road, ensuring seamless connectivity and accessibility. Spread across 12.447 acres, this thoughtfully planned project features 197 residential plots, ranging from 147 sq. yards to 179 sq. yards, designed to meet the needs of modern living.

Adding to its appeal, the project is adjacent to a proposed 200 acres recreational park, offering residents unparalleled access to green spaces and leisure amenities. With a strong focus on sustainability, community living, and modern infrastructure, Roots Courtyard 2 redefines residential living in one of Gurugram's fastest-growing sectors. Combining a prime location, eco-friendly practices, and contemporary amenities, this development offers exceptional value to homebuyers seeking a harmonious blend of nature and urban convenience.

Shopping Commercial Hub, New Gurugram - 6 minutes.

Proposed 200 Acre Park

- 197 Residential Plots: Sizes range from 147 sq. yards to 179 sq. yards. Each plot is designed to accommodate spacious 3 BHK homes on every floor ensuring ample room for your family to grow and thrive
- Fully functional club house
- Dedicated retail spaces for everyday essentials
- Uninterrupted Power supply for all residential and commercial needs.