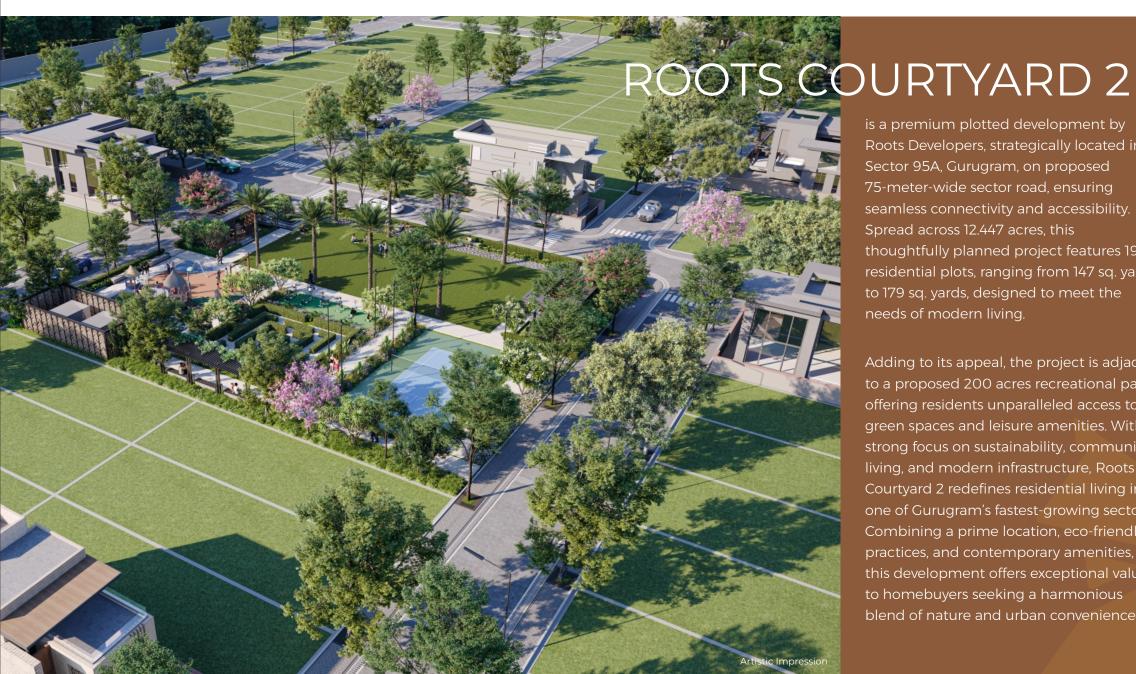

SECTOR-95A, GURUGRAM

is a premium plotted development by Roots Developers, strategically located in Sector 95A, Gurugram, on proposed 75-meter-wide sector road, ensuring seamless connectivity and accessibility. Spread across 12.447 acres, this thoughtfully planned project features 197 residential plots, ranging from 147 sq. yards to 179 sq. yards, designed to meet the needs of modern living.

Adding to its appeal, the project is adjacent to a proposed 200 acres recreational park, offering residents unparalleled access to green spaces and leisure amenities. With a strong focus on sustainability, community living, and modern infrastructure, Roots Courtyard 2 redefines residential living in one of Gurugram's fastest-growing sectors. Combining a prime location, eco-friendly practices, and contemporary amenities, this development offers exceptional value to homebuyers seeking a harmonious blend of nature and urban convenience.