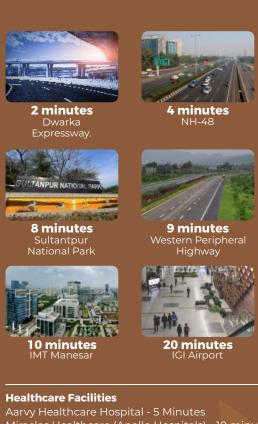

٦

Karma Lakelands

Leopard

Trail View

Miracles Healthcare (Apollo Hospitals) - 10 minutes Fortis Hospital Manesar - 12 minutes

St. Xavier's High School - 4 minutes Delhi Public School - 12 minutes The Shri Ram School - 20 minutes Heritage Xperiential Learning School - 25 minutes