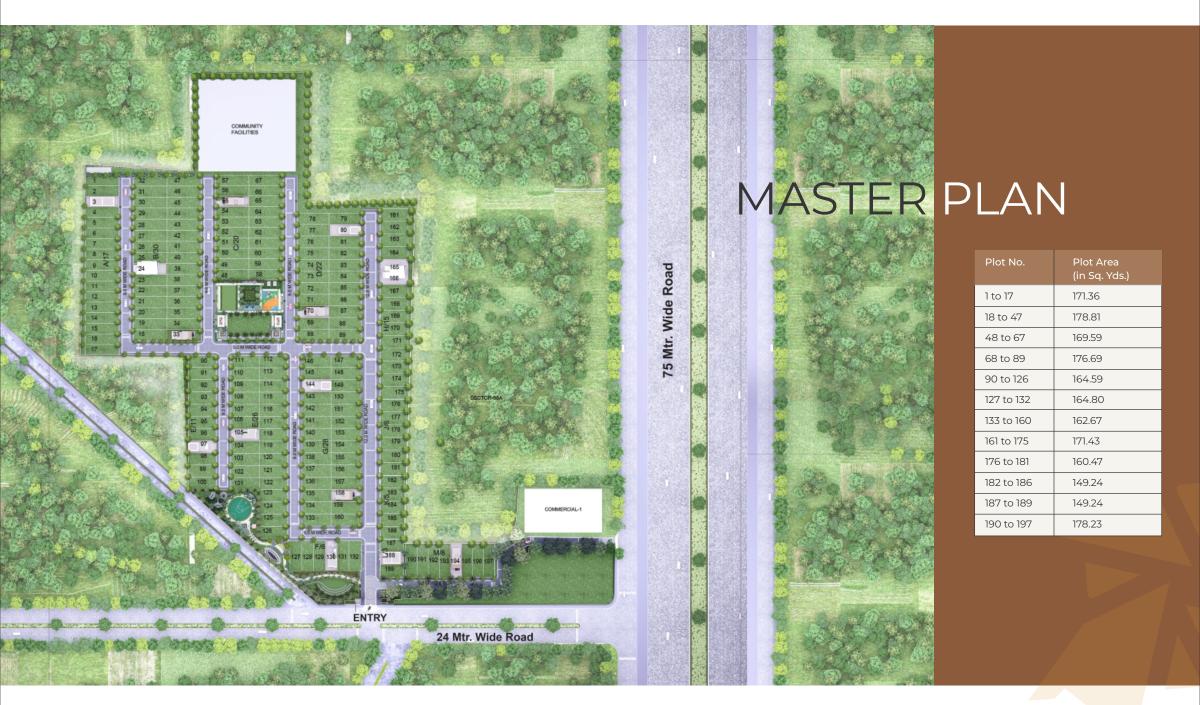

SECTOR-95A, GURUGRAM

is a premium plotted development by Roots Developers, strategically located in Sector 95A, Gurugram, on proposed 75-meter-wide sector road, ensuring seamless connectivity and accessibility. Spread across 12.447 acres, this thoughtfully planned project features 197 residential plots, ranging from 147 sq. yards to 179 sq. yards, designed to meet the needs of modern living.

Shopping Commercial Hub, New Gurugram - 6 minutes.

Proposed 200 Acre Park

- 197 Residential Plots: Sizes range from 147 sq. yards to 179 sq. yards. Each plot is designed to accommodate spacious 3 BHK homes on every floor ensuring ample room for your family to grow and thrive
- Fully functional club house
- Dedicated retail spaces for everyday essentials
- Uninterrupted Power supply for all residential and commercial needs.