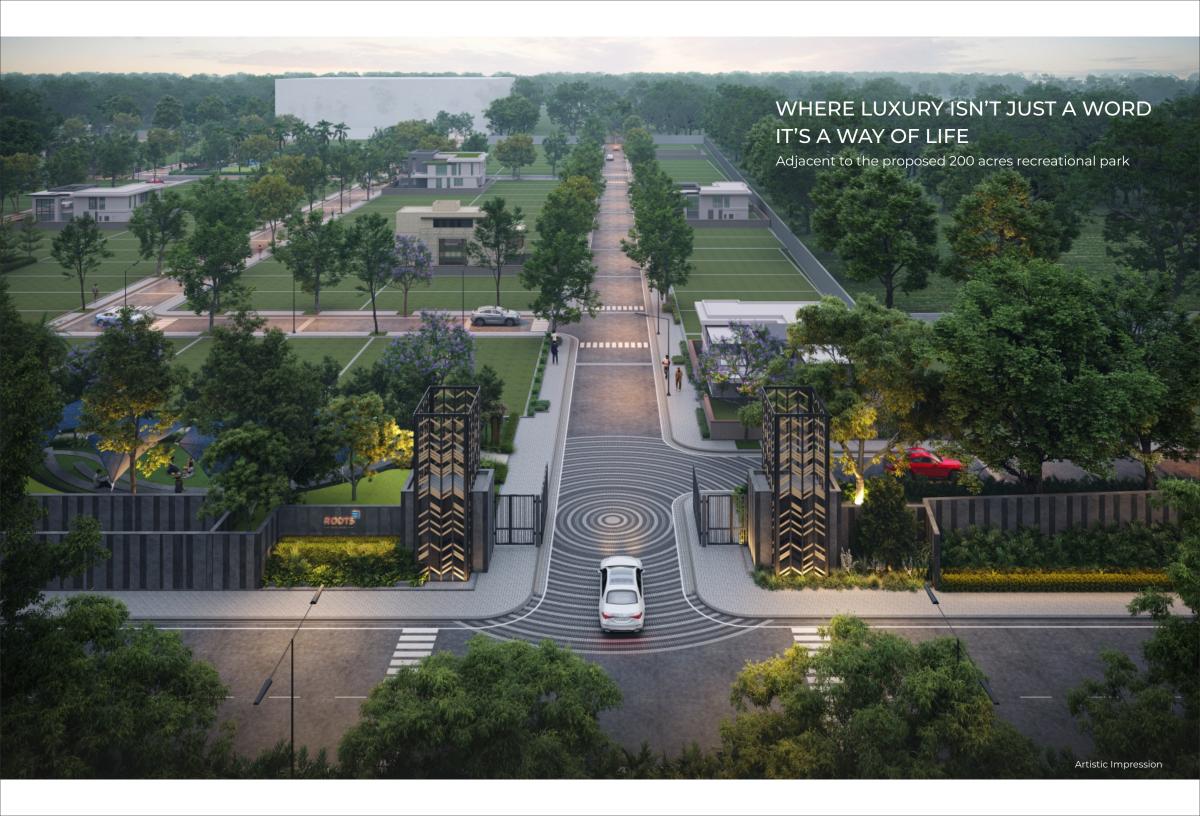

SECTOR-95A, GURUGRAM

is a premium plotted development by Roots Developers, strategically located in Sector 95A, Gurugram, on proposed 75-meter-wide sector road, ensuring seamless connectivity and accessibility. Spread across 12.447 acres, this thoughtfully planned project features 197 residential plots, ranging from 147 sq. yards to 179 sq. yards, designed to meet the needs of modern living.

Adding to its appeal, the project is adjacent to a proposed 200 acres recreational park, offering residents unparalleled access to green spaces and leisure amenities. With a strong focus on sustainability, community living, and modern infrastructure, Roots Courtyard 2 redefines residential living in one of Gurugram's fastest-growing sectors. Combining a prime location, eco-friendly practices, and contemporary amenities, this development offers exceptional value to homebuyers seeking a harmonious blend of nature and urban convenience.