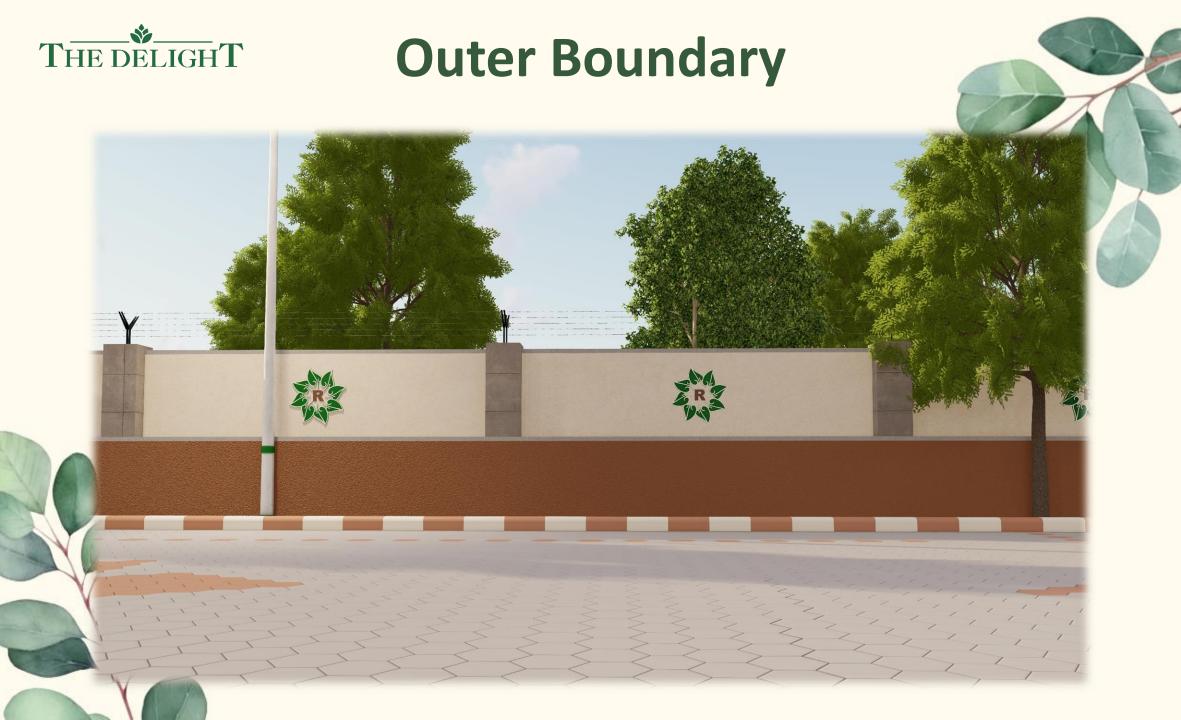

### **Extra Facility**

- UNDERGROUND SEWERAGE LINE NETWORK
- UNDERGROUND HARVESTING LINE NETWORK WITH HARVESTING BOARING
- UNDERGROUND WATER SUPPLY NETWORK
- UNDERGROUND ELECTRIFICATION SYSTEM
- OHSR AND CWR
- OUTER BOUNDARY WITH WIRE FENCING
- ENTRY GATE WITH BOOM BARRIER AND CCTV CAMERA
- PLOT AND STREET SIGNAGE
- PLOT BLOCK BOUNDARY