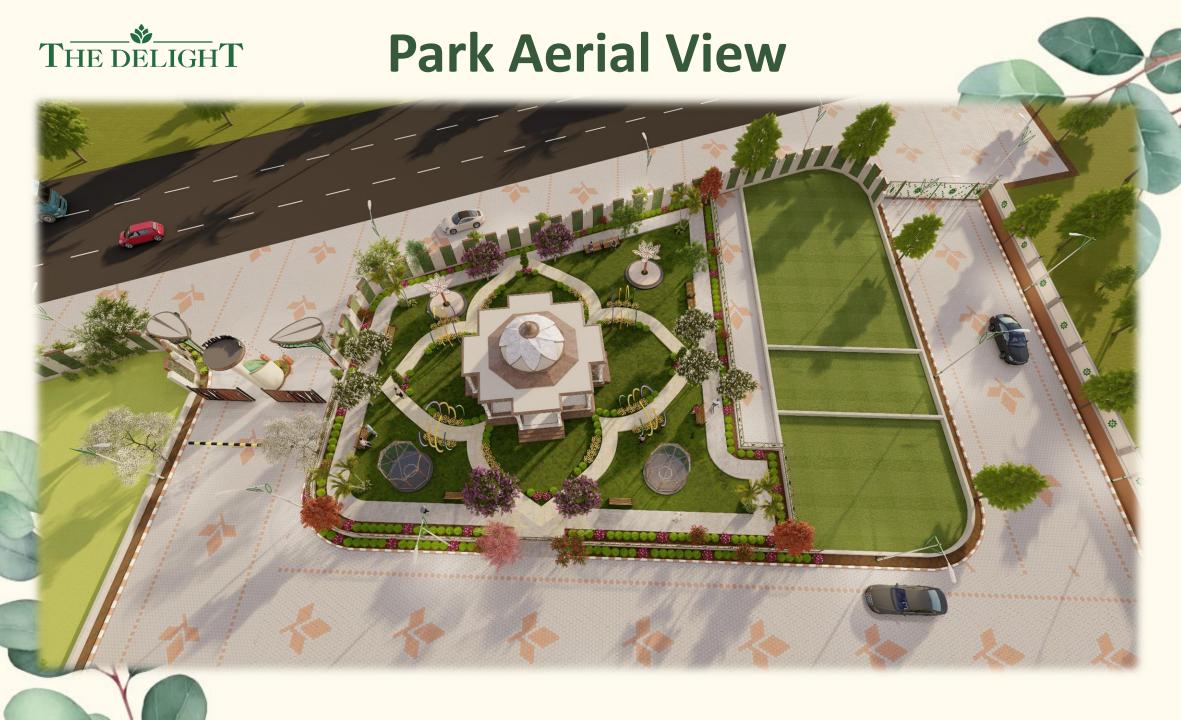

## THE DELIGHT







#### **Distances**





Ring road 7.1 km
Agra road 5 km
Hingonia Toll Plaza 11 km



#### **University/College/School**

Shri Vinayak College Of Education
Anand International College
of Engineering
The LNM Institute of Information
Technology
JNU Main Campus
Jaipur National University

1.6 km
7.4 km
9.8 km



#### **Entertainment**

Nayla Fort 3.9 km Kanota Fort 4.6 km Galta Ji Temple 14.8 km



#### Hospital

Aarogya Homoeopathic Medical college and hospital Apollo 2.6 km
Veterinary College and Hospital 12 km



















































#### **Street Demarcation**



#### **Plot Demarcation**







### **Extra Facility**

- UNDERGROUND SEWERAGE LINE NETWORK
- UNDERGROUND HARVESTING LINE NETWORK WITH HARVESTING BOARING
- UNDERGROUND WATER SUPPLY NETWORK
- UNDERGROUND ELECTRIFICATION SYSTEM
- OHSR AND CWR
- OUTER BOUNDARY WITH WIRE FENCING
- ENTRY GATE WITH BOOM BARRIER AND CCTV CAMERA
- PLOT AND STREET SIGNAGE
- PLOT BLOCK BOUNDARY









# THE DELIGHT Thank you!