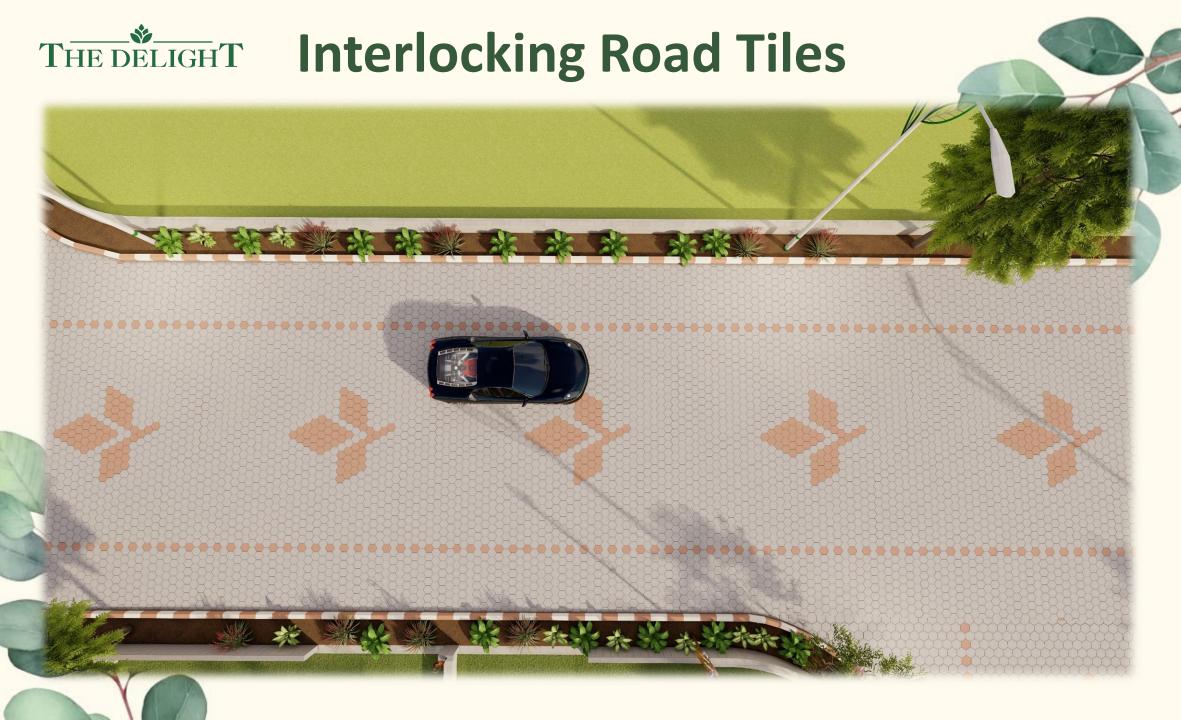

### **Extra Facility**

- UNDERGROUND SEWERAGE LINE NETWORK
- UNDERGROUND HARVESTING LINE NETWORK WITH HARVESTING BOARING
- UNDERGROUND WATER SUPPLY NETWORK
- UNDERGROUND ELECTRIFICATION SYSTEM
- OHSR AND CWR
- OUTER BOUNDARY WITH WIRE FENCING
- ENTRY GATE WITH BOOM BARRIER AND CCTV CAMERA
- PLOT AND STREET SIGNAGE
- PLOT BLOCK BOUNDARY