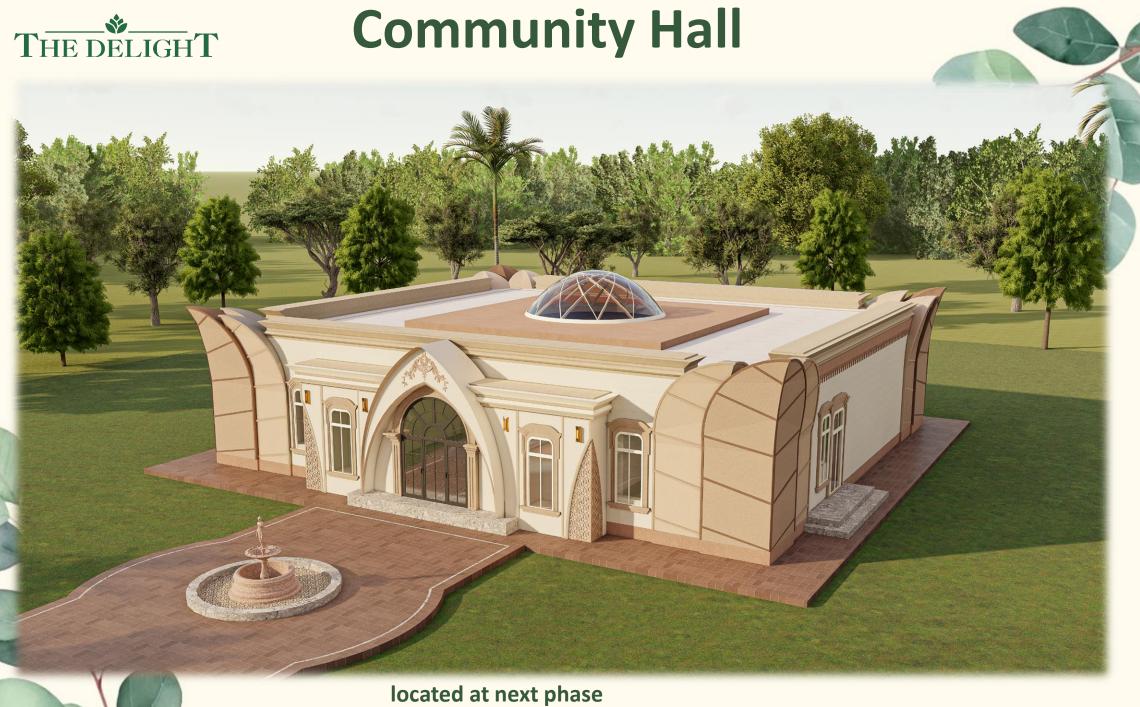

## THE DELIGHT







#### **Distances**





Ring road 7.1 km
Agra road 5 km
Hingonia Toll Plaza 11 km



#### **University/College/School**

Shri Vinayak College Of Education
Anand International College
of Engineering
The LNM Institute of Information
Technology
JNU Main Campus
Jaipur National University

1.6 km
7.4 km
9.8 km



#### **Entertainment**

Nayla Fort 3.9 km Kanota Fort 4.6 km Galta Ji Temple 14.8 km



#### Hospital

Aarogya Homoeopathic Medical college and hospital Apollo 2.6 km
Veterinary College and Hospital 12 km



















































#### **Street Demarcation**



#### **Plot Demarcation**







### **Extra Facility**

- UNDERGROUND SEWERAGE LINE NETWORK
- UNDERGROUND HARVESTING LINE NETWORK WITH HARVESTING BOARING
- UNDERGROUND WATER SUPPLY NETWORK
- UNDERGROUND ELECTRIFICATION SYSTEM
- OHSR AND CWR
- OUTER BOUNDARY WITH WIRE FENCING
- ENTRY GATE WITH BOOM BARRIER AND CCTV CAMERA
- PLOT AND STREET SIGNAGE
- PLOT BLOCK BOUNDARY









# THE DELIGHT Thank you!