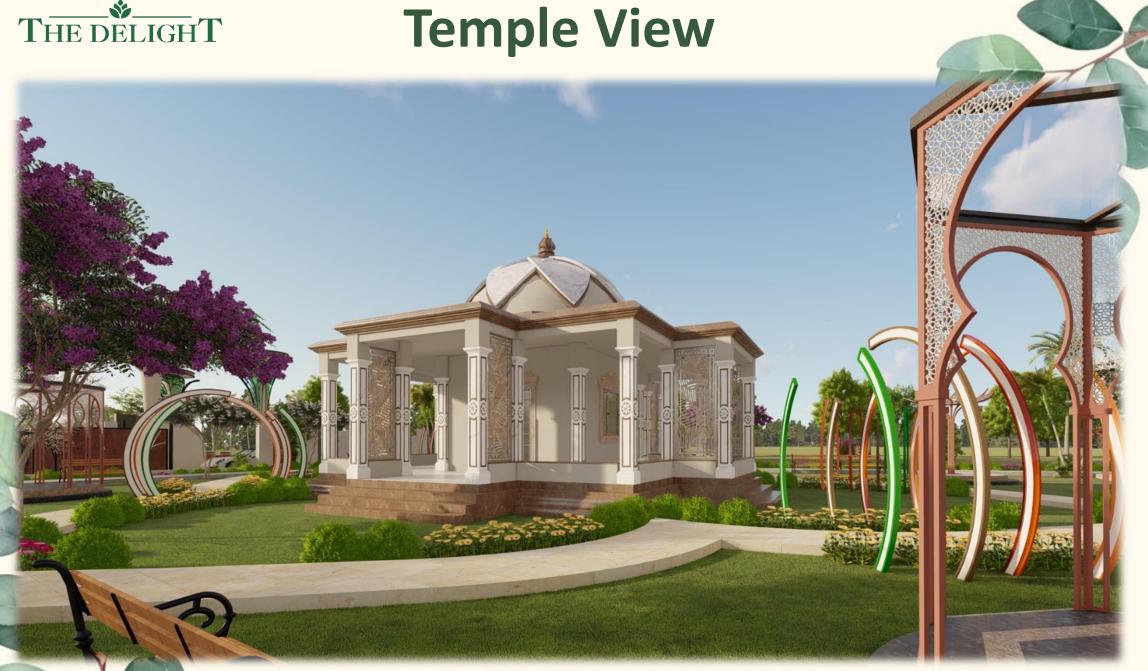

## THE DELIGHT







#### **Distances**





Ring road 7.1 km
Agra road 5 km
Hingonia Toll Plaza 11 km



#### **University/College/School**

Shri Vinayak College Of Education
Anand International College
of Engineering
The LNM Institute of Information
Technology
JNU Main Campus
Jaipur National University

1.6 km
7.4 km
9.8 km



#### **Entertainment**

Nayla Fort 3.9 km Kanota Fort 4.6 km Galta Ji Temple 14.8 km



#### Hospital

Aarogya Homoeopathic Medical college and hospital Apollo 2.6 km
Veterinary College and Hospital 12 km



















































#### **Street Demarcation**



#### **Plot Demarcation**







### **Extra Facility**

- UNDERGROUND SEWERAGE LINE NETWORK
- UNDERGROUND HARVESTING LINE NETWORK WITH HARVESTING BOARING
- UNDERGROUND WATER SUPPLY NETWORK
- UNDERGROUND ELECTRIFICATION SYSTEM
- OHSR AND CWR
- OUTER BOUNDARY WITH WIRE FENCING
- ENTRY GATE WITH BOOM BARRIER AND CCTV CAMERA
- PLOT AND STREET SIGNAGE
- PLOT BLOCK BOUNDARY









# THE DELIGHT Thank you!