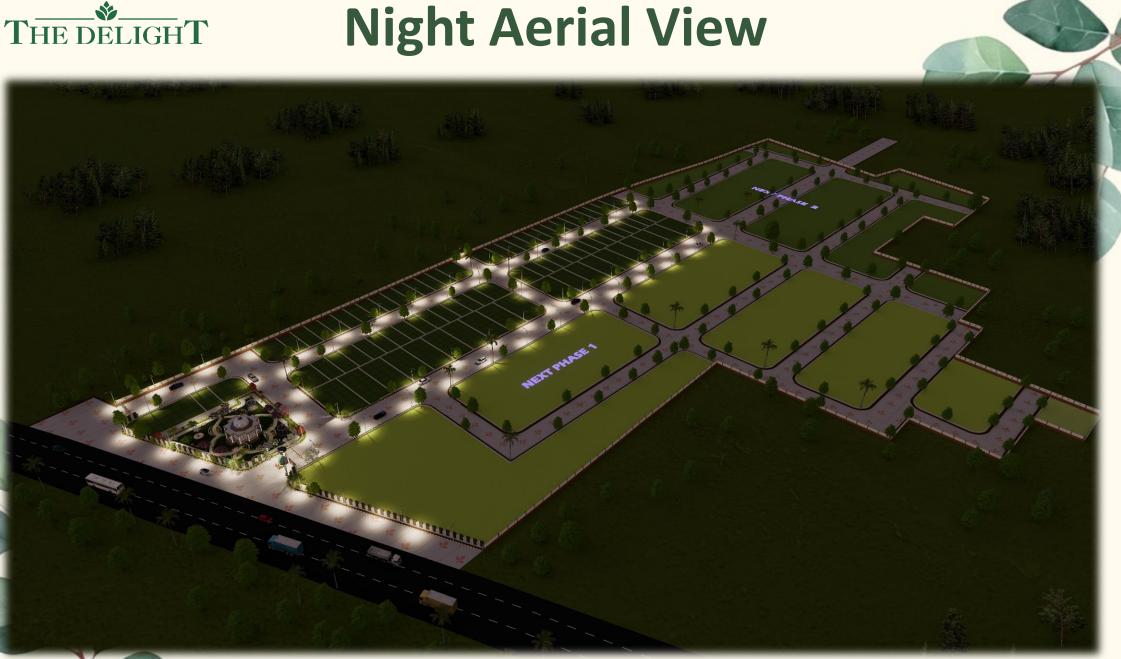

## THE DELIGHT







#### **Distances**





Ring road 7.1 km
Agra road 5 km
Hingonia Toll Plaza 11 km



#### **University/College/School**

Shri Vinayak College Of Education
Anand International College
of Engineering
The LNM Institute of Information
Technology
JNU Main Campus
Jaipur National University

1.6 km
7.4 km
9.8 km



#### **Entertainment**

Nayla Fort 3.9 km Kanota Fort 4.6 km Galta Ji Temple 14.8 km



#### Hospital

Aarogya Homoeopathic Medical college and hospital Apollo 2.6 km
Veterinary College and Hospital 12 km



















































#### **Street Demarcation**



#### **Plot Demarcation**







### **Extra Facility**

- UNDERGROUND SEWERAGE LINE NETWORK
- UNDERGROUND HARVESTING LINE NETWORK WITH HARVESTING BOARING
- UNDERGROUND WATER SUPPLY NETWORK
- UNDERGROUND ELECTRIFICATION SYSTEM
- OHSR AND CWR
- OUTER BOUNDARY WITH WIRE FENCING
- ENTRY GATE WITH BOOM BARRIER AND CCTV CAMERA
- PLOT AND STREET SIGNAGE
- PLOT BLOCK BOUNDARY









# THE DELIGHT Thank you!