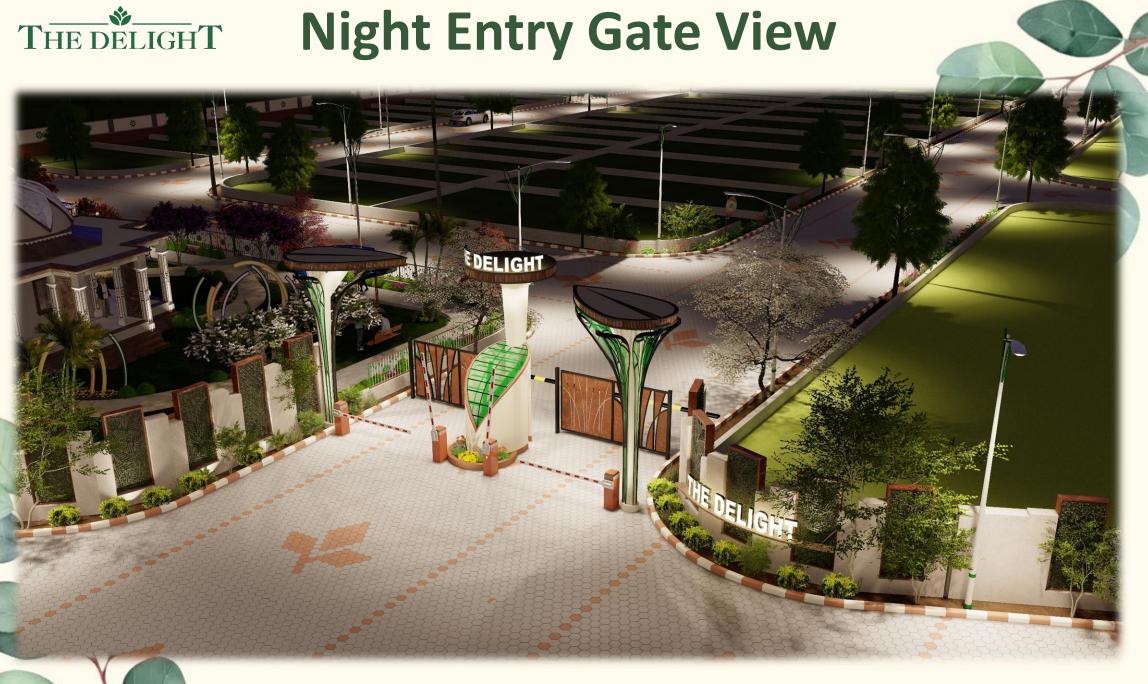

### **Extra Facility**

- UNDERGROUND SEWERAGE LINE NETWORK
- UNDERGROUND HARVESTING LINE NETWORK WITH HARVESTING BOARING
- UNDERGROUND WATER SUPPLY NETWORK
- UNDERGROUND ELECTRIFICATION SYSTEM
- OHSR AND CWR
- OUTER BOUNDARY WITH WIRE FENCING
- ENTRY GATE WITH BOOM BARRIER AND CCTV CAMERA
- PLOT AND STREET SIGNAGE
- PLOT BLOCK BOUNDARY