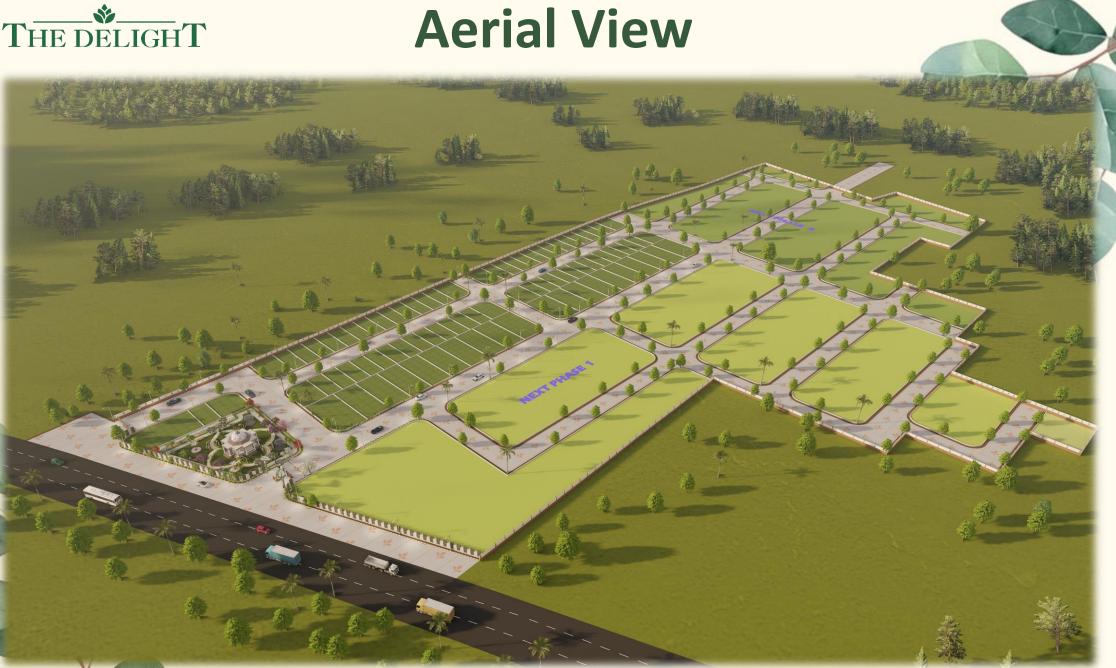

## THE DELIGHT







#### **Distances**





Ring road 7.1 km
Agra road 5 km
Hingonia Toll Plaza 11 km



#### **University/College/School**

Shri Vinayak College Of Education
Anand International College
of Engineering
The LNM Institute of Information
Technology
JNU Main Campus
Jaipur National University

1.6 km
7.4 km
9.8 km



#### **Entertainment**

Nayla Fort 3.9 km Kanota Fort 4.6 km Galta Ji Temple 14.8 km



#### Hospital

Aarogya Homoeopathic Medical college and hospital Apollo 2.6 km
Veterinary College and Hospital 12 km



















































#### **Street Demarcation**



#### **Plot Demarcation**







### **Extra Facility**

- UNDERGROUND SEWERAGE LINE NETWORK
- UNDERGROUND HARVESTING LINE NETWORK WITH HARVESTING BOARING
- UNDERGROUND WATER SUPPLY NETWORK
- UNDERGROUND ELECTRIFICATION SYSTEM
- OHSR AND CWR
- OUTER BOUNDARY WITH WIRE FENCING
- ENTRY GATE WITH BOOM BARRIER AND CCTV CAMERA
- PLOT AND STREET SIGNAGE
- PLOT BLOCK BOUNDARY









# THE DELIGHT Thank you!