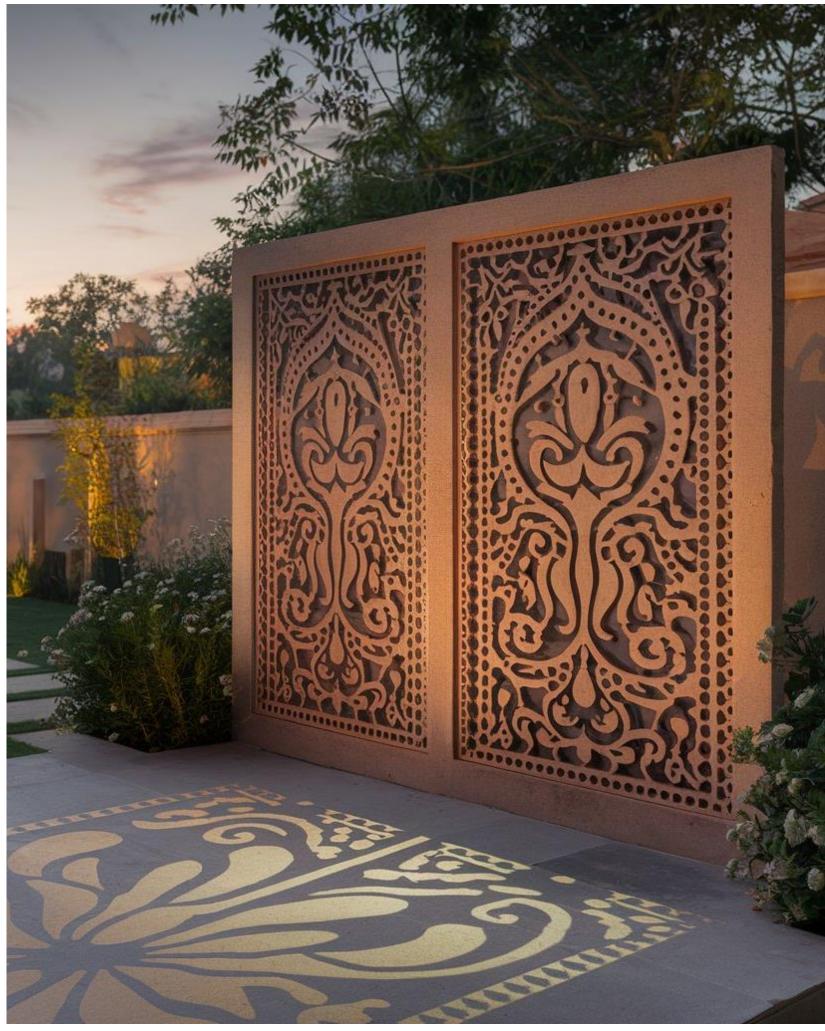

Soft ambient lighting and stone paving with artistic engravings/pattern enhance the luxurious feel.

The grand entrance sets the tone for an exclusive, A majestic gateway adorned with intricate Sanjhi art patterns, brass inlays, and traditional motifs inspired by Mathura's heritage.

A **feature wall** at the back of the stage, adorned with **Sanjhi art motifs**, Krishna leelas, or temple-inspired carvings, adding depth to the spiritual experience.

Lush native planting and shaded trees around the park ensure a cool and calming environment.