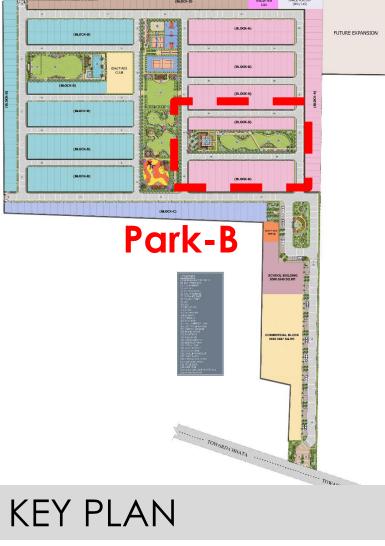

### Pocket Park B – The Sacred River & Mountain Inspired

A series of sculpted mounds along the park's edge, adding depth, visual interest, and a sense of enclosure.

Circular seating nooks carved into a mound, inspired by the rocky formations of Govardhan Mountain, creating cozy meditation and storytelling spaces

A meandering peripheral pathway, depicting the curvilinear shape of the Yamuna River, organically guiding visitors through the park.

A **Palm Court** providing shaded, breezy space, enhancing the park's ambiance.

A **Kund-like stepped seating area** facing a **dry water fountain**, reminiscent of the ancient water structures of Mathura and Vrindavan, offering a tranquil gathering spot.

A **multipurpose lawn**, naturally defined by the winding pathway and enclosed by **gentle landforms**, ideal for yoga, spiritual discourses, and recreational activities.

Lush and dense planting, integrating fragrant native flowers, sacred trees, and layered greenery, creating a biodiverse, immersive experience.