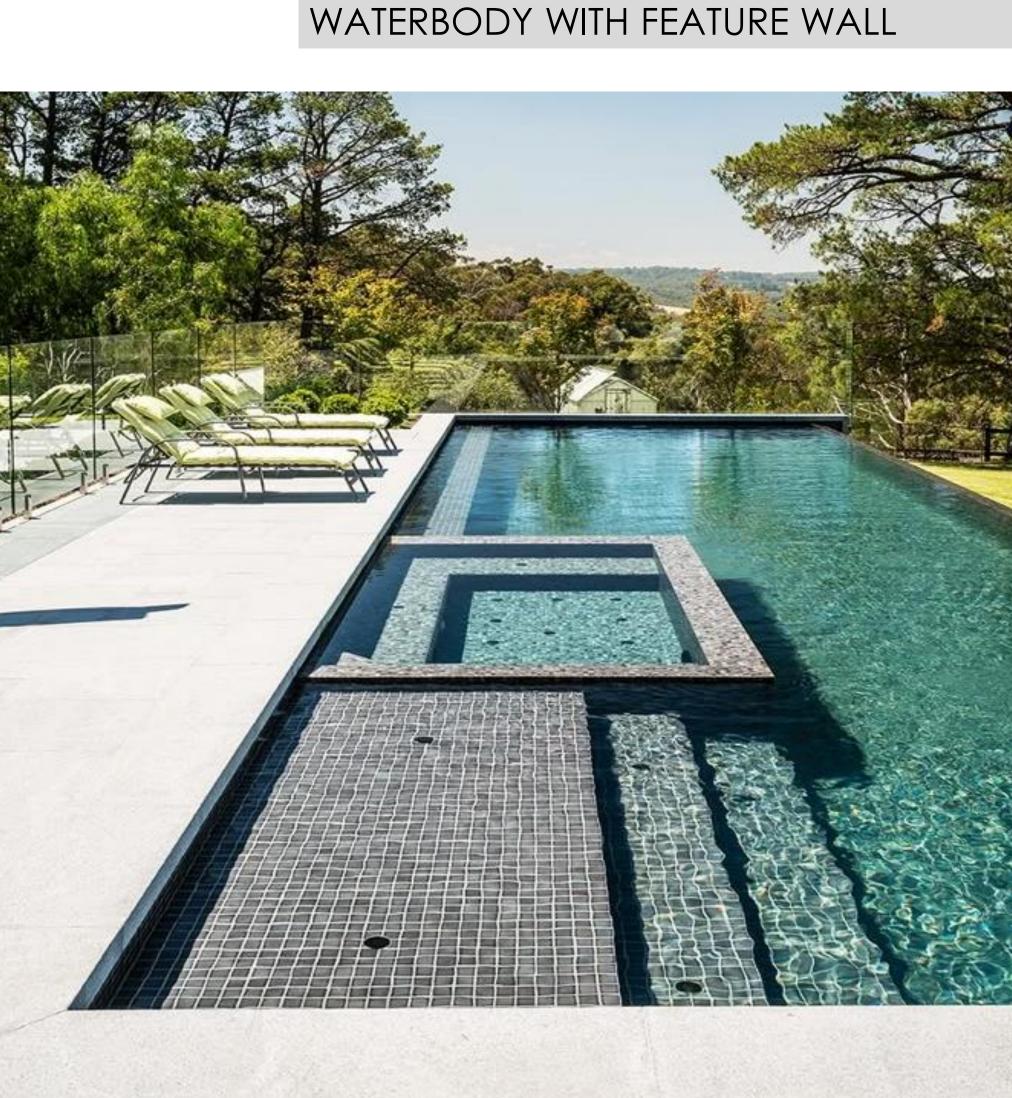

## Park-D

WATERBODY WITH FEATURE WALL

- (1) ENTRANCE OPEN PORTAL
- (2) 18M WIDEROAD (3) CAR PARKING
- (4) MOUND (5) 9M WIDE ROAD
- (6) 12M WIDE ROAD
- (7) ENTRANCE GATE (8) GUARD HOUSE
- (9) SEAT
- (10) OAT
- (11) SCULPTURE
- (12) LAWN (13) FLOWER BED
- (14) PATHWAY
- (15) PERGOLA
- (16) PAVILION
- (17) MULTIPURPOSE LAWN
  (18) DRY WATER FEATURE
  (19) CRICKET GROUND
  (20) TENNIS COURT