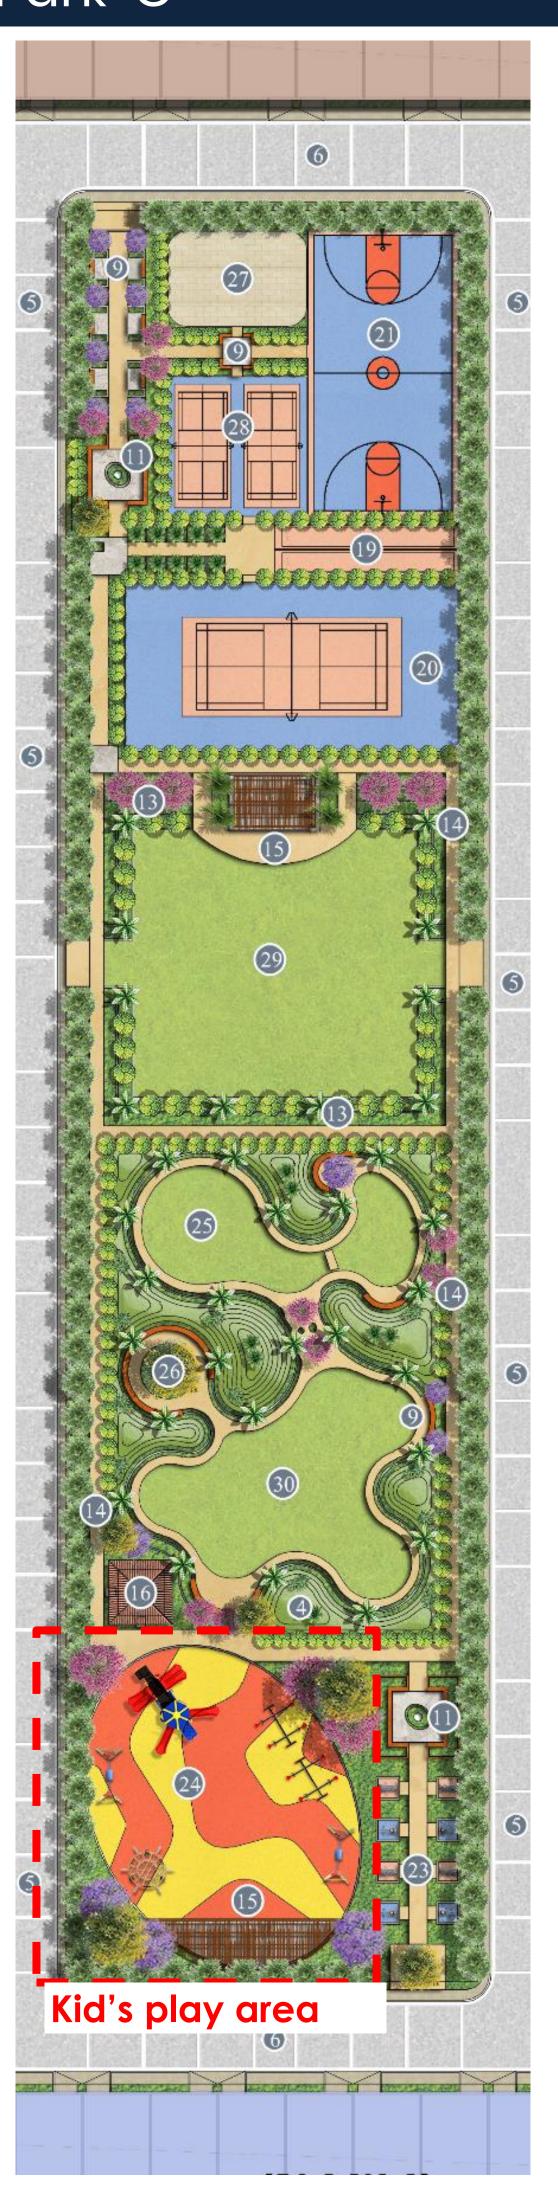

#### Pocket Park C -

The Active & Social Hub

A spacious party lawn, ideal for social gatherings, celebrations, and outdoor events.

Sports courts: Tennis, badminton, basketball, and a skating rink.

Meandering pathways with informal gathering spaces and open lawns.

Pergolas, pavilions, and seating areas for relaxation.

Kids' play areas with safe, interactive equipment.

Open gym for outdoor fitness.

Lush greenery and shaded zones for comfort.

**Evening lighting** for a warm and secure ambiance.

#### LEGEND

(1) ENTRANCE OPEN PORTAL

Park-C

KEY PLAN

- (2) 18M WIDEROAD (3) CAR PARKING
- (4) MOUND
- (5) 9M WIDE ROAD
- (6) 12M WIDE ROAD
- (7) ENTRANCE GATE
  (8) GUARD HOUSE
  (9) SEAT
  (10) OAT
  (11) SCULPTURE