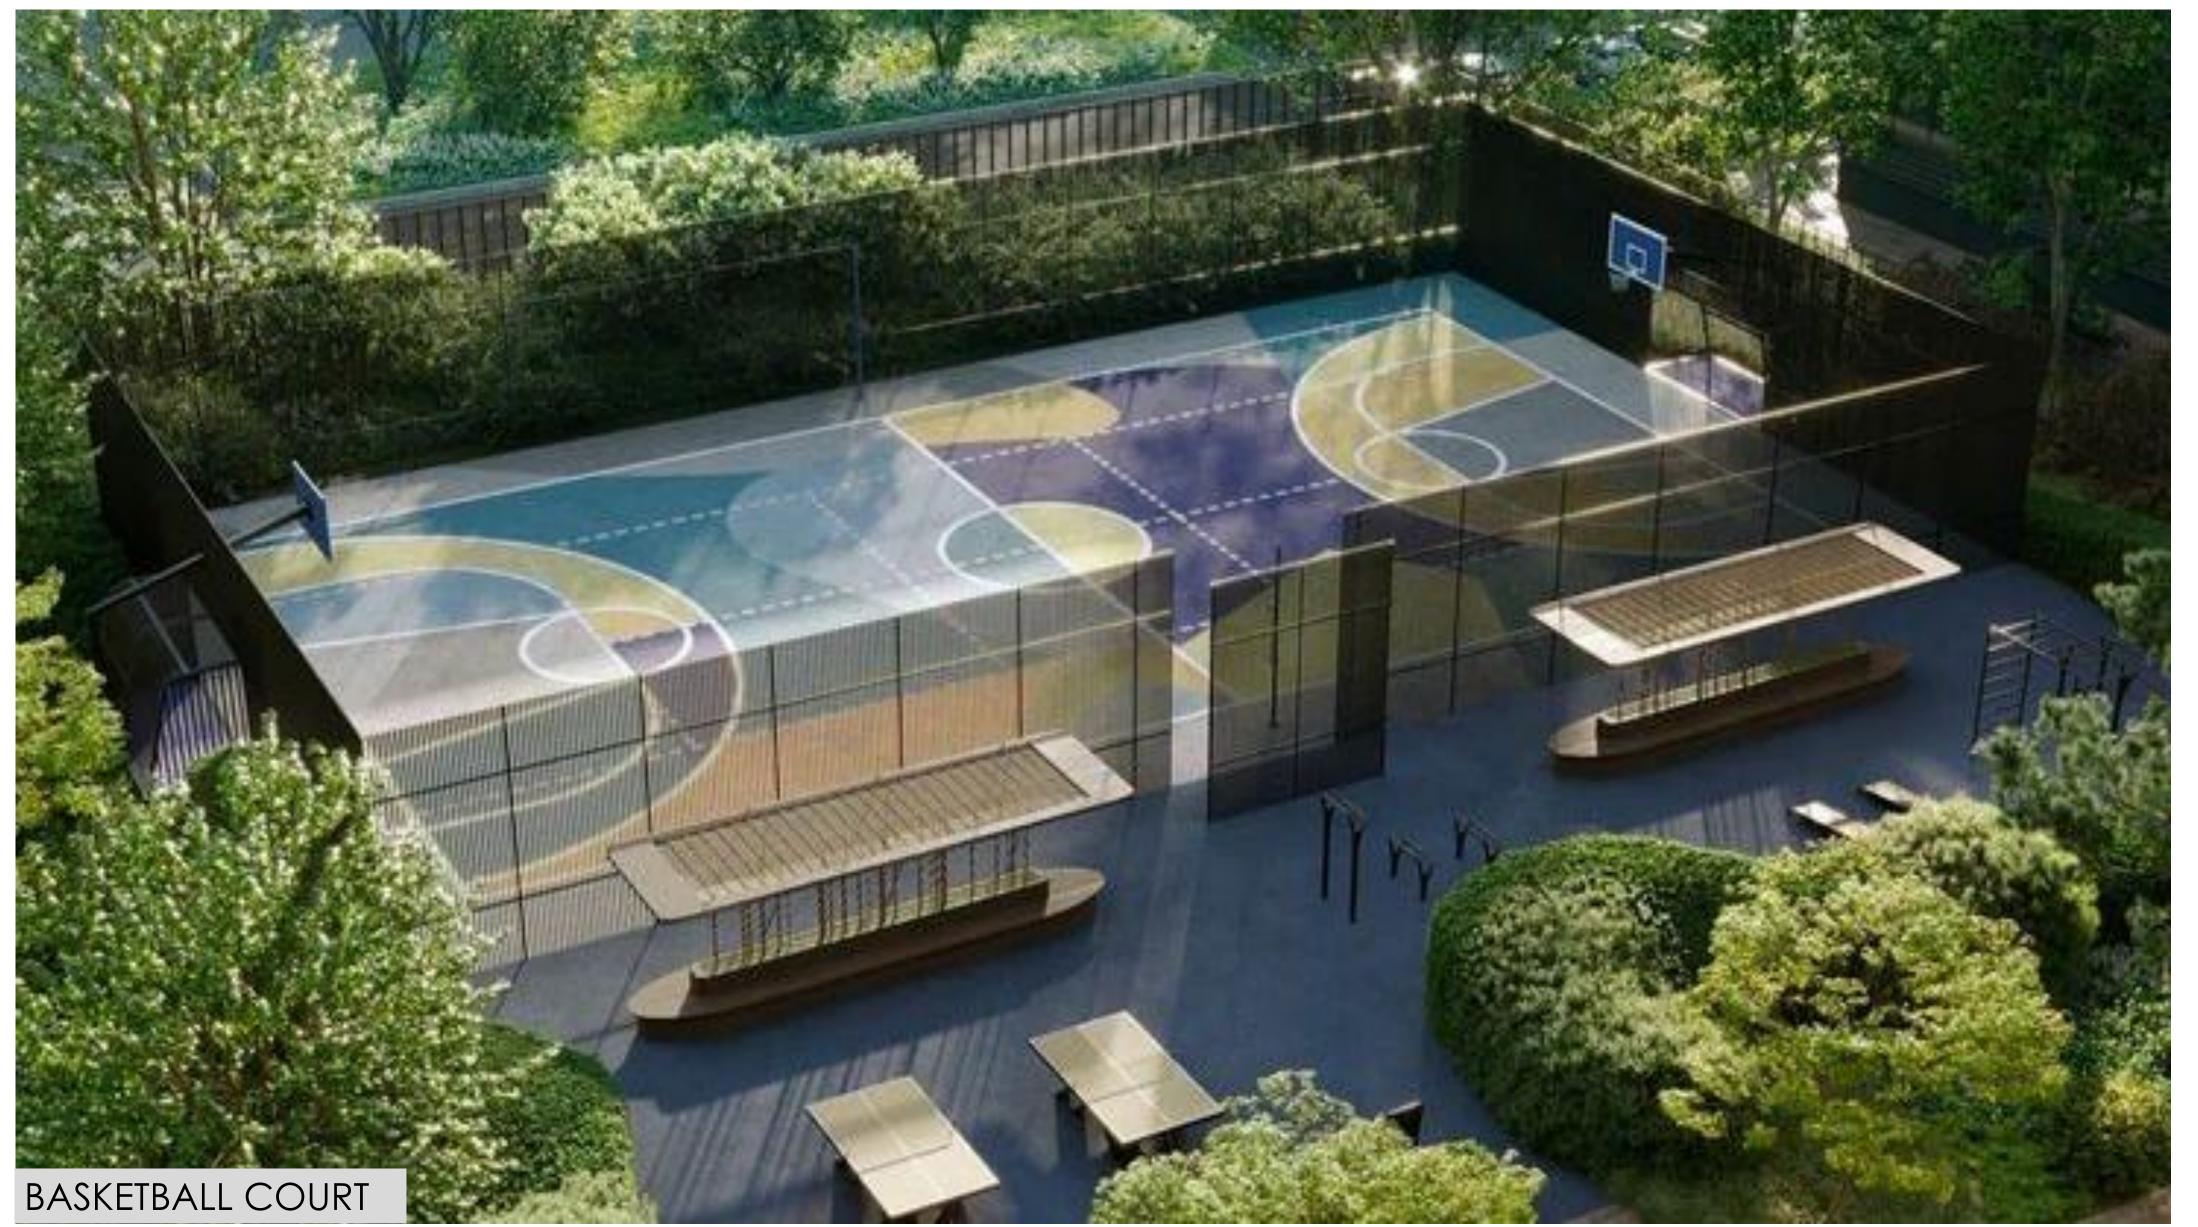

#### Pocket Park C -

The Active & Social Hub

A spacious party lawn, ideal for social gatherings, celebrations, and outdoor events.

Sports courts: Tennis, badminton, basketball, and a skating rink.

Meandering pathways with informal gathering spaces and open lawns.