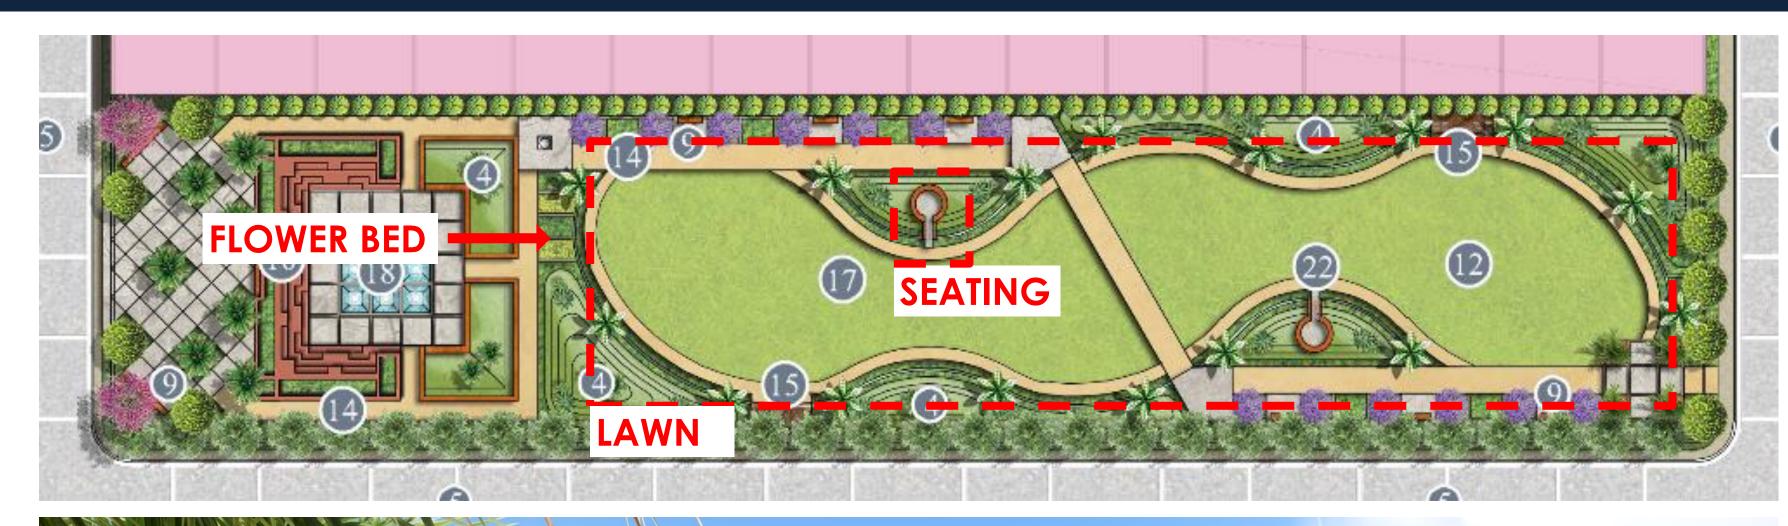

### Pocket Park A – The Sacred Gathering Space

A serene community space designed for cultural gatherings, storytelling, and spiritual discourses.

Positioned in front of the temple, seamlessly connecting devotion, culture, and community interaction.

The circular seating area, nestled within a gentle earth mound, creates an intimate and tranquil ambiance.

A semi-circular amphitheater (oat) with a stage, ideal for devotional performances, bhajans, and community events.

A **feature wall** at the back of the stage, adorned with **Sanjhi art motifs**, Krishna leelas, or temple-inspired carvings, adding depth to the spiritual experience.

Lush native planting and shaded trees around the park ensure a cool and calming environment.

Soft lighting and brass lamp posts enhance the space for evening events and spiritual gatherings.