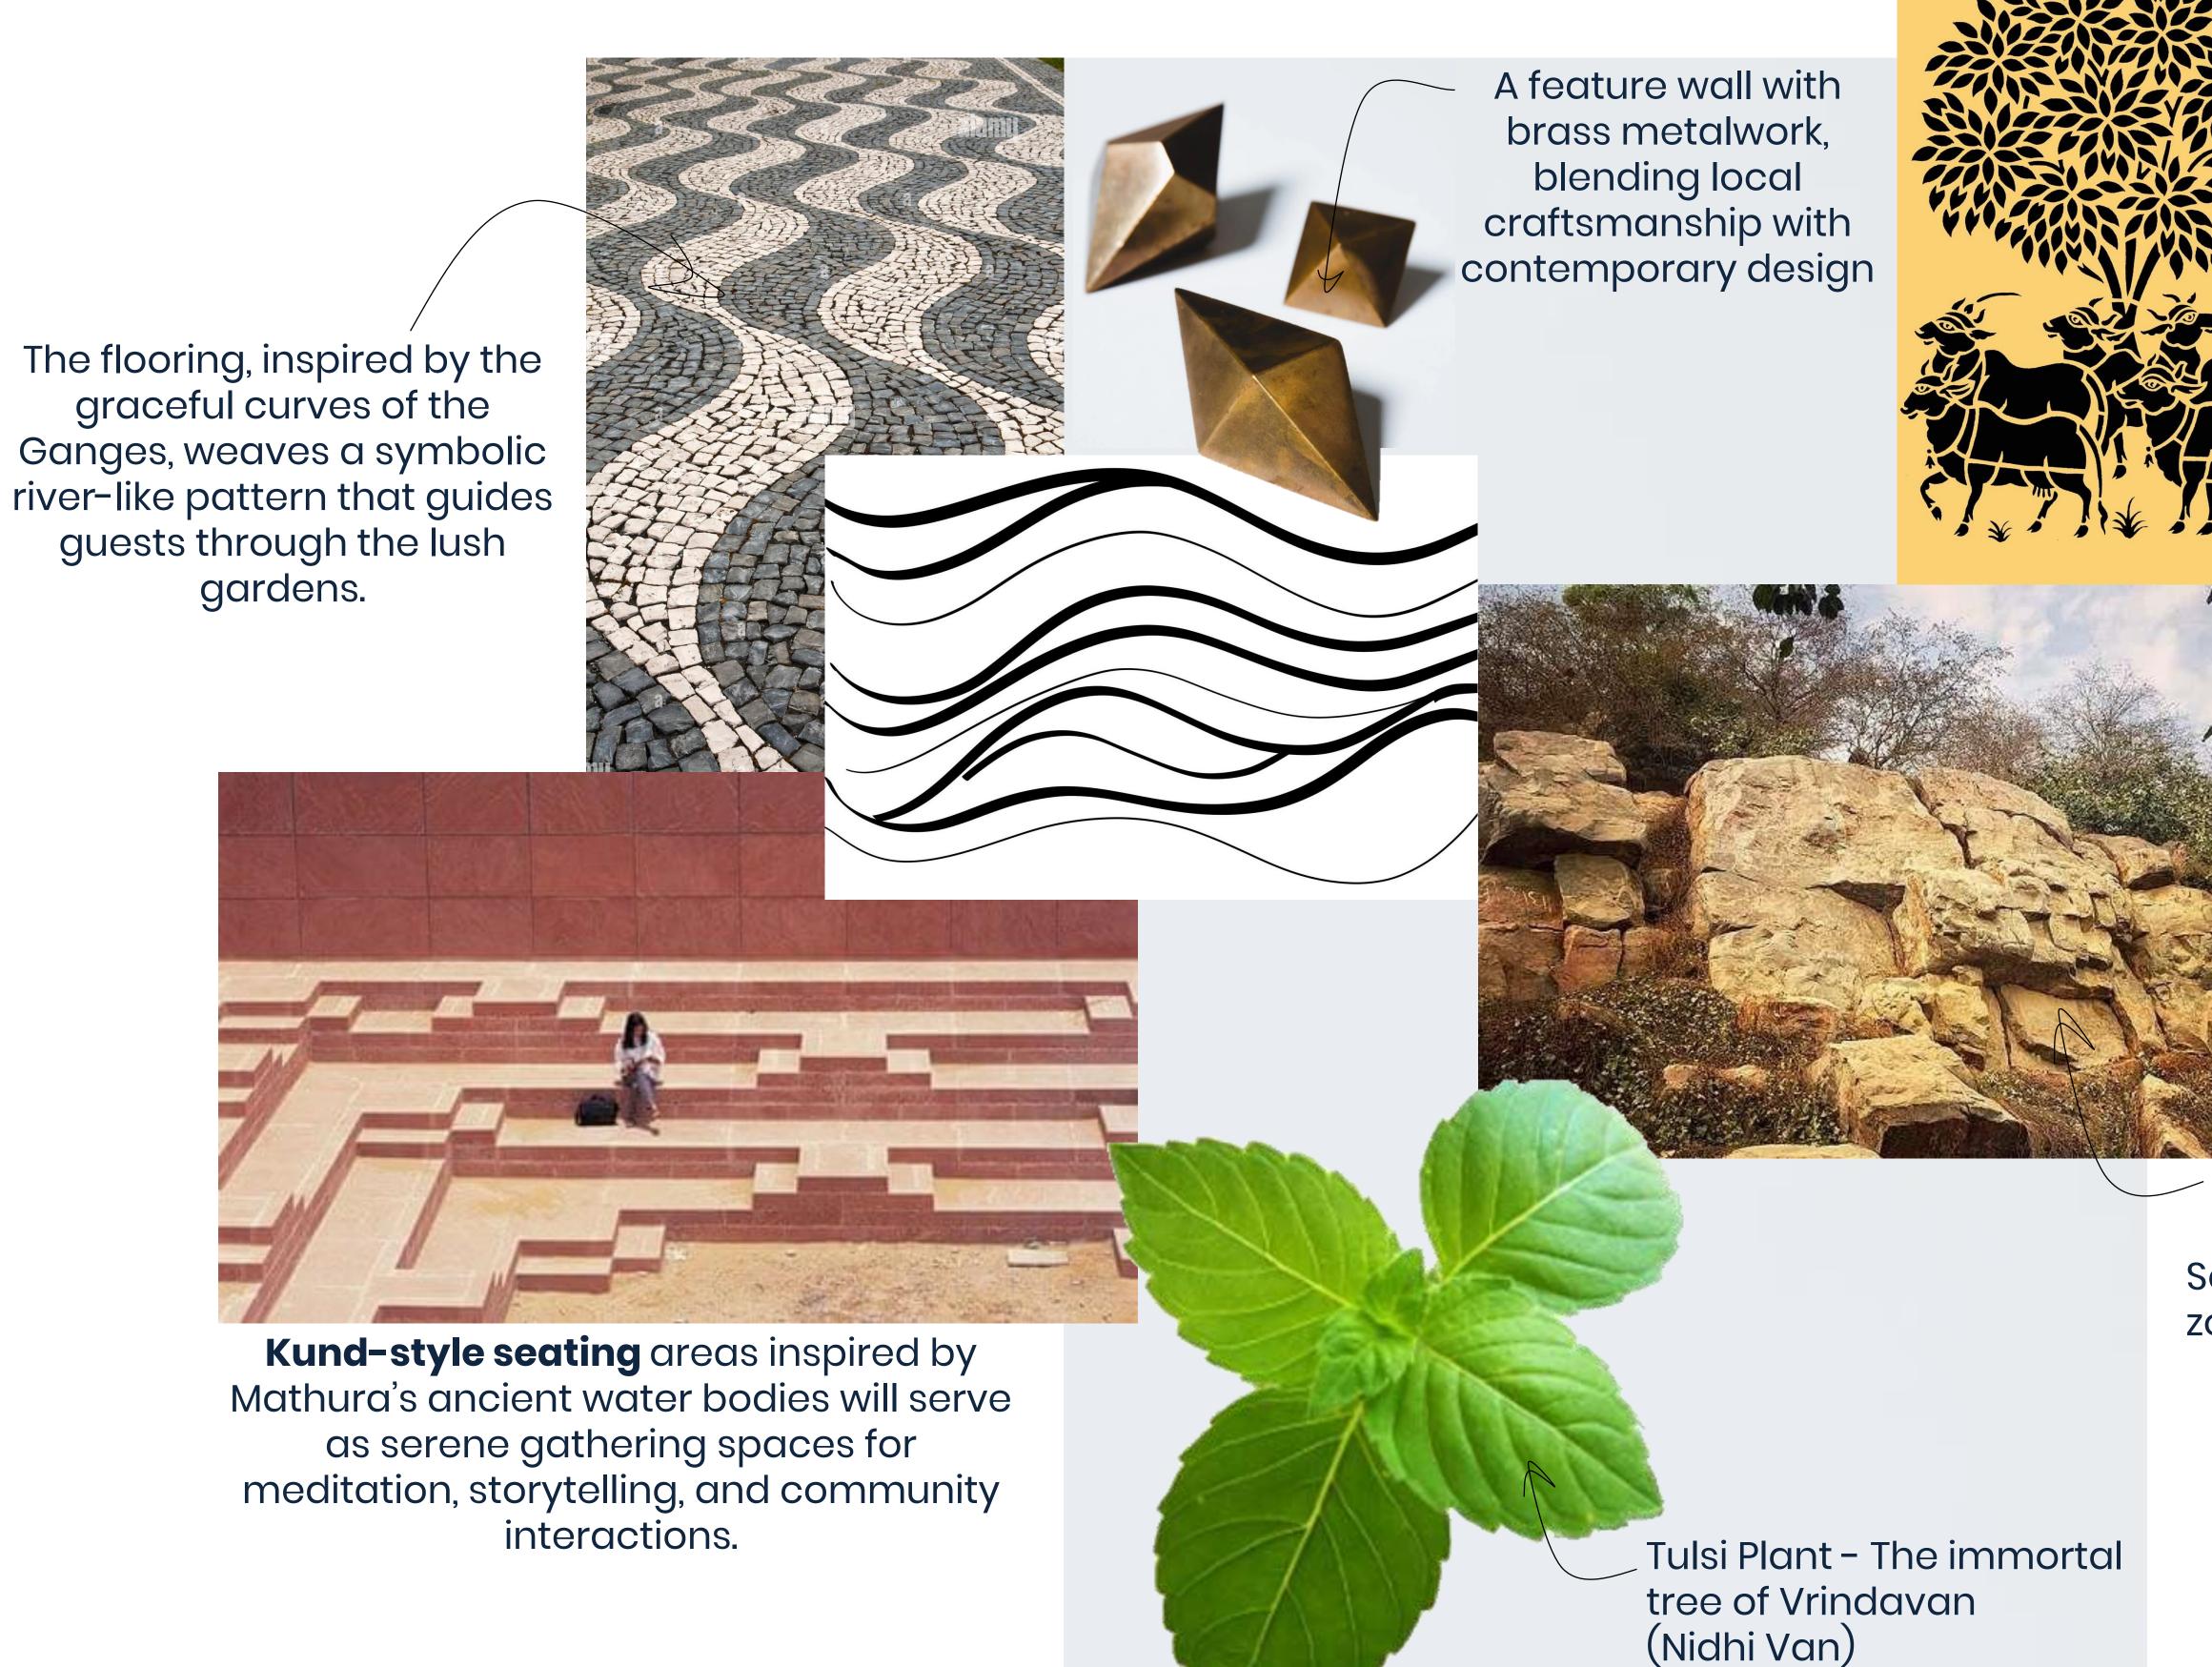

## LANDSCAPE CONCEPT

Timeless Tranquility – A Fusion of Spiritual Heritage & Modern Wellness

Sanjhi Art, with its intricate stencil patterns and deep connection to Krishna's stories, can add a unique artistic and cultural touch to the township's landscape

Soft ambient lighting and stone paving with artistic engravings/pattern enhance the luxurious feel.

The grand entrance sets the tone for an exclusive, A majestic gateway adorned with intricate Sanjhi art patterns, brass inlays, and traditional motifs inspired by Mathura's heritage.

A **feature wall** at the back of the stage, adorned with **Sanjhi art motifs**, Krishna leelas, or temple-inspired carvings, adding depth to the spiritual experience.

Lush native planting and shaded trees around the park ensure a cool and calming environment.

A **Kund-like stepped seating area** facing a **dry water fountain**, reminiscent of the ancient water structures of Mathura and Vrindavan, offering a tranquil gathering spot.

A **multipurpose lawn**, naturally defined by the winding pathway and enclosed by **gentle landforms**, ideal for yoga, spiritual discourses, and recreational activities.