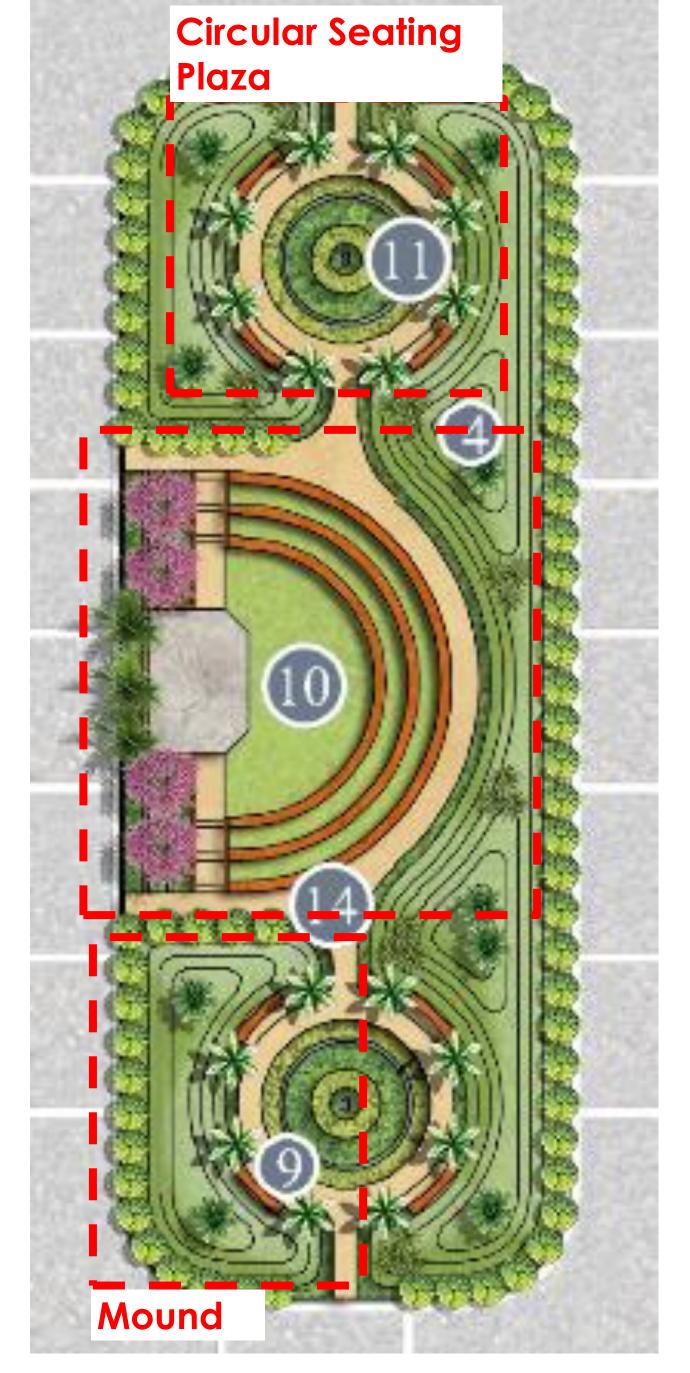

### Pocket Park A – The Sacred Gathering Space

A serene community space designed for cultural gatherings, storytelling, and spiritual discourses.

Positioned in front of the temple, seamlessly connecting devotion, culture, and community interaction.

The circular seating area, nestled within a gentle earth mound, creates an intimate and tranquil ambiance.

A semi-circular amphitheater (oat) with a stage, ideal for devotional performances, bhajans, and community events.

A **feature wall** at the back of the stage, adorned with **Sanjhi art motifs**, Krishna leelas, or temple-inspired carvings, adding depth to the spiritual experience.

Lush native planting and shaded trees around the park ensure a cool and calming environment.

Soft lighting and brass lamp posts enhance the space for evening events and spiritual gatherings.