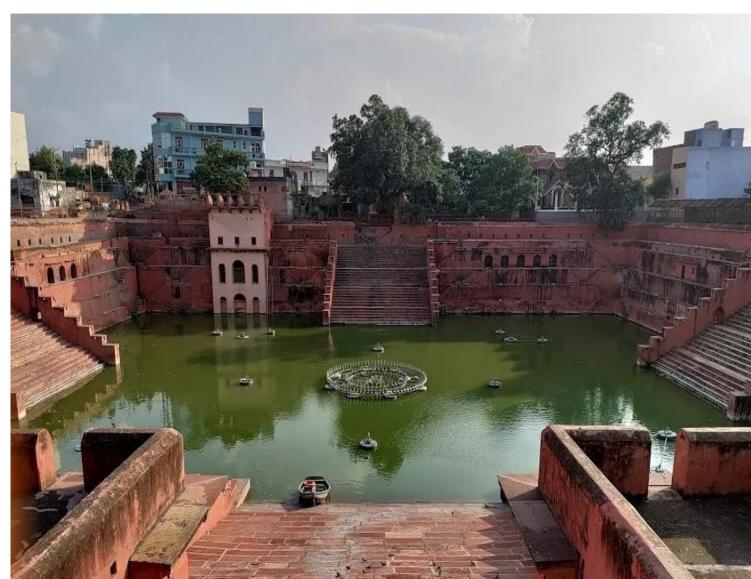

A **Kund-like stepped seating area** facing a **dry water fountain**, reminiscent of the ancient water structures of Mathura and Vrindavan, offering a tranquil gathering spot.

A **multipurpose lawn**, naturally defined by the winding pathway and enclosed by **gentle landforms**, ideal for yoga, spiritual discourses, and recreational activities.