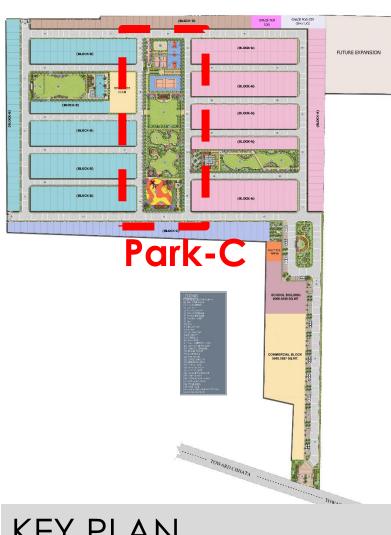

#### Pocket Park C -

The Active & Social Hub

A spacious party lawn, ideal for social gatherings, celebrations, and outdoor events.

Sports courts: Tennis, badminton, basketball, and a skating rink.

Meandering pathways with informal gathering spaces and open lawns.

Pergolas, pavilions, and seating areas for relaxation.

Kids' play areas with safe, interactive equipment.

Open gym for outdoor fitness.

Lush greenery and shaded zones for comfort.

**Evening lighting** for a warm and secure ambiance.