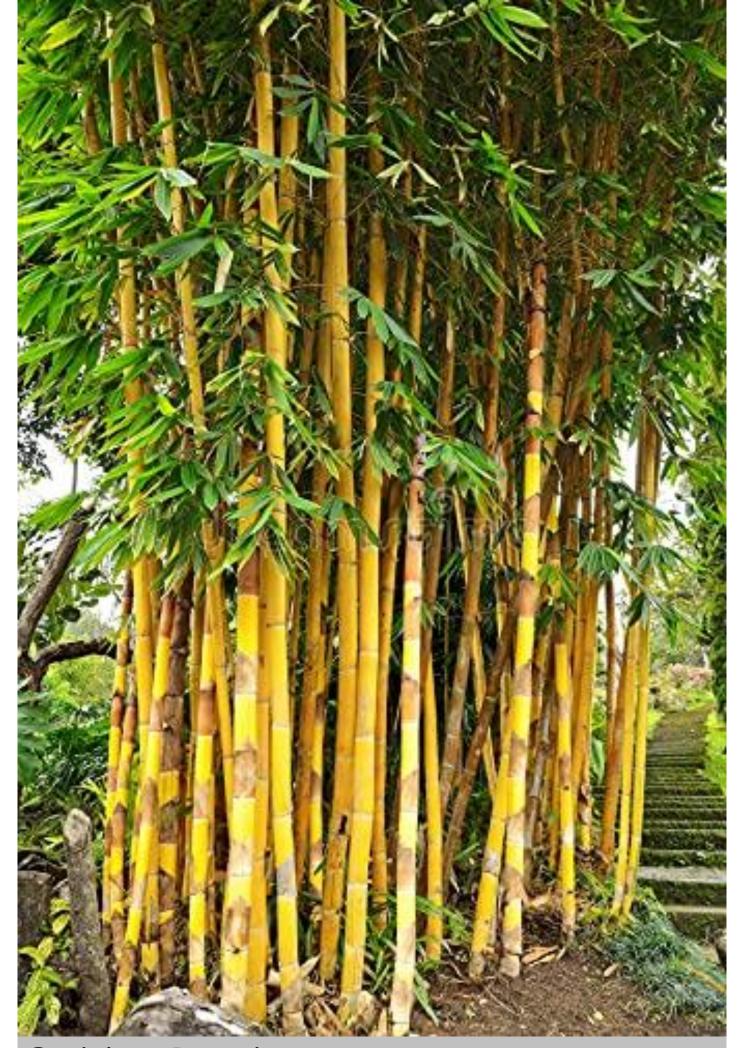

WATERBODY WITH FEATURE WALL

- (1) ENTRANCE OPEN PORTAL
- (2) 18M WIDEROAD (3) CAR PARKING
- (4) MOUND (5) 9M WIDE ROAD
- (6) 12M WIDE ROAD
- (7) ENTRANCE GATE (8) GUARD HOUSE
- (9) SEAT
- (10) OAT
- (11) SCULPTURE
- (12) LAWN (13) FLOWER BED
- (14) PATHWAY
- (15) PERGOLA
- (16) PAVILION
- (17) MULTIPURPOSE LAWN
  (18) DRY WATER FEATURE
  (19) CRICKET GROUND
  (20) TENNIS COURT

- (21) BASKETBALL

- (22) FIRE PLACE (23) OUTDOOR GYM (24) KIDS PLAY AREA
- (25) YOGA LAWN
- (26) REFLOXOLOGY
- (27) SKATING RINK (28) BADMINTON COURT
- (29) PARTY LAWN (30) CEREMONIAL LAWM

- (31) SWIMMING POOL
  (32) POOL DECK
  (33) KIDS POOL
  (34) UNDERGROUND WATER TANK
  (35) WATER FEATURE













## Tree Plantation























Cassia fistula Anthocephalus ca

## Palm & Bamboo Plantation









Bismarcia palm





Date palm



## Tree Plantation







Nerium oleander roseum

Quisquilis indica









Campsis grandiflora

Allamanda nerifolia

Hibiscus rosa sinensis

Areca palm











Rhaphis Palm