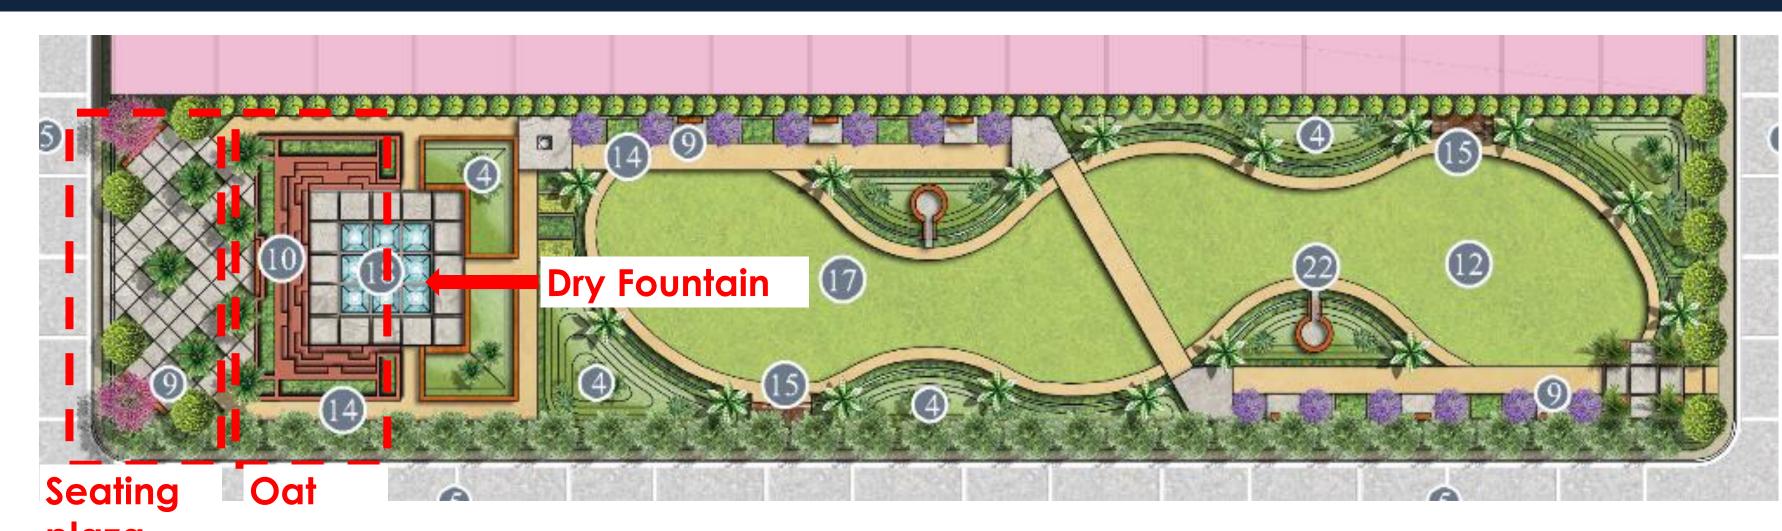

### Pocket Park B – The Sacred River & Mountain Inspired

A series of sculpted mounds along the park's edge, adding depth, visual interest, and a sense of enclosure.

Circular seating nooks carved into a mound, inspired by the rocky formations of Govardhan Mountain, creating cozy meditation and storytelling spaces

A meandering peripheral pathway, depicting the curvilinear shape of the Yamuna River, organically guiding visitors through the park.

A **Palm Court** providing shaded, breezy space, enhancing the park's ambiance.

A **Kund-like stepped seating area** facing a **dry water fountain**, reminiscent of the ancient water structures of Mathura and Vrindavan, offering a tranquil gathering spot.

A **multipurpose lawn**, naturally defined by the winding pathway and enclosed by **gentle landforms**, ideal for yoga, spiritual discourses, and recreational activities.

Lush and dense planting, integrating fragrant native flowers, sacred trees, and layered greenery, creating a biodiverse, immersive experience.