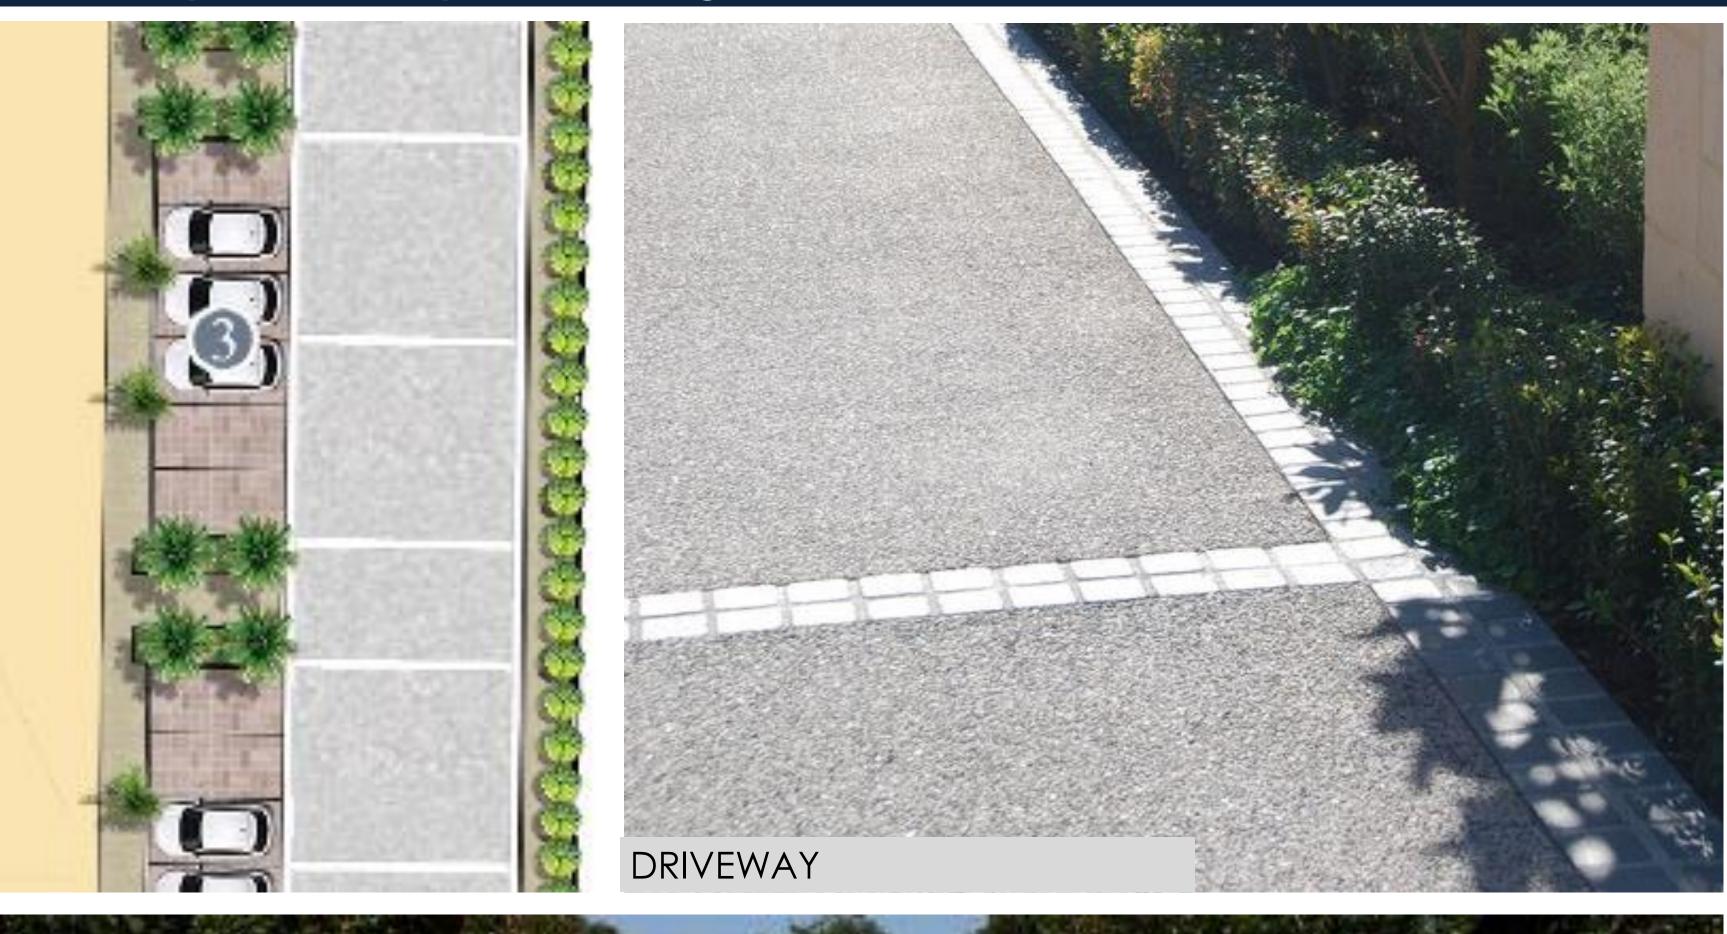

eway adorned with intricate Sanjhi art patterns, brass inlays, and traditional motifs inspired by Mathura's heritage.



- (1) ENTRANCE OPEN PORTAL
- (2) 18M WIDE ROAD (3) CAR PARKING
- (4) MOUND
- (5) 9M WIDE ROAD (6) 12M WIDE ROAD
- (7) ENTRANCE GATE
- (8) GUARD HOUSE
- (9) SEAT (10) OAT (11) SCULPTURE
- (12) LAWN
- (13) FLOWER BED
- (14) PATHWAY
- (15) PERGOLA
- (16) PAVILION (17) MULTIPURPOSE LAWN
- (18) DRY WATER FEATURE
- (19) CRICKET GROUND
- (20) TENNIS COURT
- (21) BASKETBALL (22) FIRE PLACE
- (23) OUTDOOR GYM
- (24) KIDS PLAY AREA
- (25) YOGA LAWN
- (26) REFLOXOLOGY (27) SKATING RINK
- (28) BADMINTON COURT
- (29) PARTY LAWN
- (30) CEREMONIAL LAWM
- (31) SWIMMING POOL
- (32) POOL DECK (33) KIDS POOL
- (34) UNDERGROUND WATER TANK (35) WATER FEATURE

## Driveway, Pathway & Parking











## Park-A (concept)



### Pocket Park A – The Sacred Gathering Space

A serene community space designed for cultural gatherings, storytelling, and spiritual discourses.

Positioned in front of the temple, seamlessly connecting devotion, culture, and community interaction.

The circular seating area, nestled within a gentle earth mound, creates an intimate and tranquil ambiance.

A semi-circular amphitheater (oat) with a stage, ideal for devotional performances, bhajans, and community events.

A **feature wall** at the back of the stage, adorned with **Sanjhi art motifs**, Krishna leelas, or temple-inspired carvings, adding depth to the spiritual experience.

Lush native planting and shaded trees around the park ensure a cool and calming environment.

Soft lighting and brass lamp