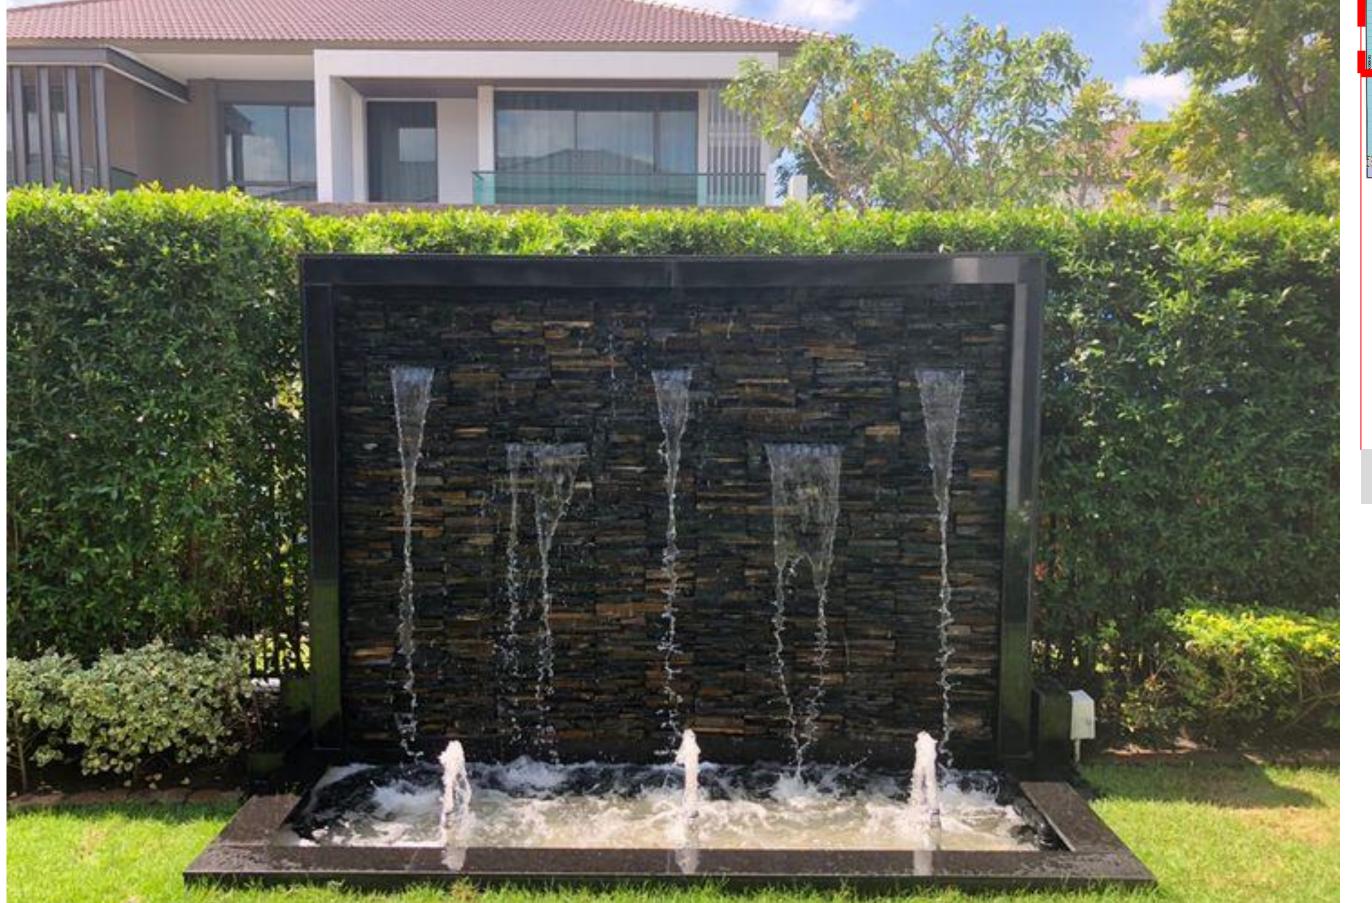

## Park-D

WATERBODY WITH FEATURE WALL

- (1) ENTRANCE OPEN PORTAL
- (2) 18M WIDEROAD (3) CAR PARKING
- (4) MOUND (5) 9M WIDE ROAD
- (6) 12M WIDE ROAD
- (7) ENTRANCE GATE (8) GUARD HOUSE
- (9) SEAT
- (10) OAT
- (11) SCULPTURE
- (12) LAWN (13) FLOWER BED
- (14) PATHWAY
- (15) PERGOLA
- (16) PAVILION
- (17) MULTIPURPOSE LAWN
  (18) DRY WATER FEATURE
  (19) CRICKET GROUND
  (20) TENNIS COURT