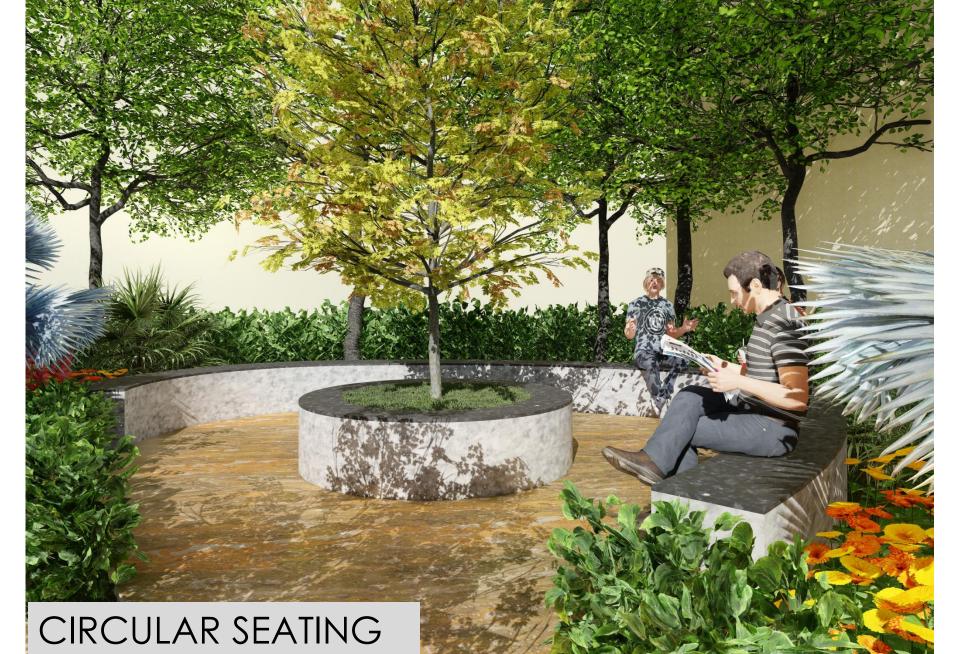

### Pocket Park A – The Sacred Gathering Space

A serene community space designed for cultural gatherings, storytelling, and spiritual discourses.

Positioned in front of the temple, seamlessly connecting devotion, culture, and community interaction.

The circular seating area, nestled within a gentle earth mound, creates an intimate and tranquil ambiance.

A semi-circular amphitheater (oat) with a stage, ideal for devotional performances, bhajans, and community events.

A **feature wall** at the back of the stage, adorned with **Sanjhi art motifs**, Krishna leelas, or temple-inspired carvings, adding depth to the spiritual experience.

Lush native planting and shaded trees around the park ensure a cool and calming environment.

Soft lighting and brass lamp posts enhance the space for evening events and spiritual gatherings.