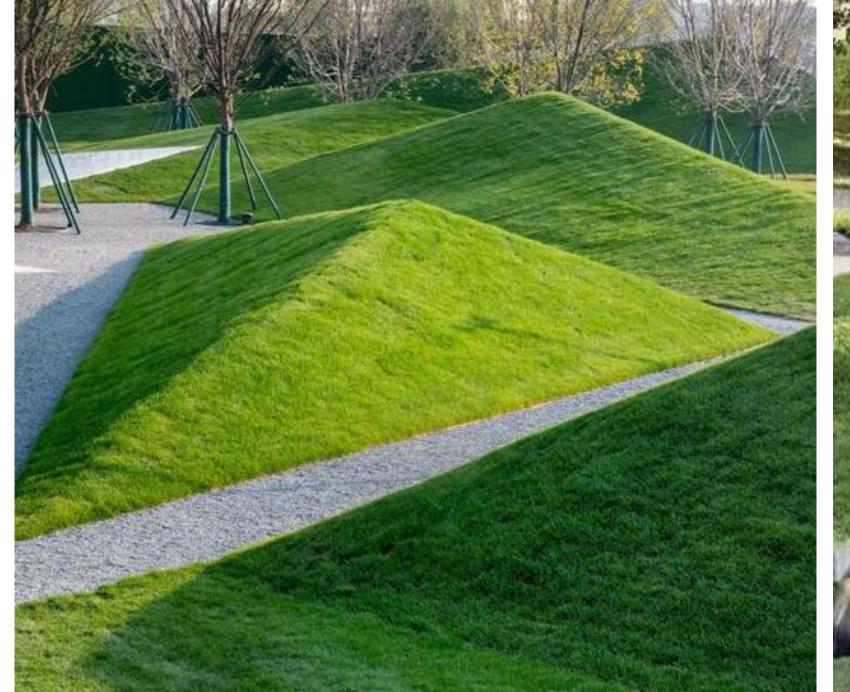

## Approach road – Entrance Area (concept)

Lush green boulevards lined with native trees like Kadamba, evoking a sacred ambiance.

Mounds Depicting Gowardhan giri, also creating an enclosure kind of entrance

### Pocket Park B – The Sacred River & Mountain Inspired

A series of sculpted mounds along the park's edge, adding depth, visual interest, and a sense of enclosure.

Circular seating nooks carved into a mound, inspired by the rocky formations of Govardhan Mountain, creating cozy meditation and storytelling spaces