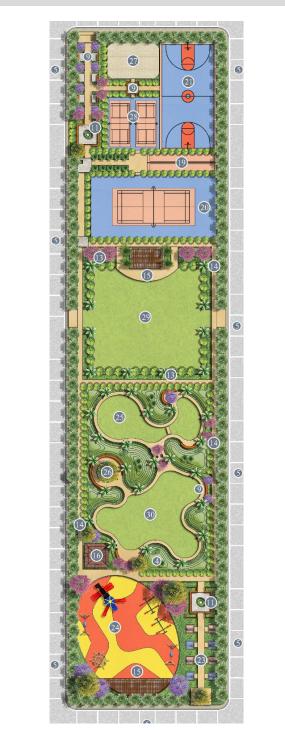

#### Pocket Park C -

The Active & Social Hub

A spacious party lawn, ideal for social gatherings, celebrations, and outdoor events.

Sports courts: Tennis, badminton, basketball, and a skating rink.

Meandering pathways with informal gathering spaces and open lawns.

Pergolas, pavilions, and seating areas for relaxation.

Kids' play areas with safe, interactive equipment.

Open gym for outdoor fitness.

Lush greenery and shaded zones for comfort.

**Evening lighting** for a warm and secure ambiance.

#### LEGEND

(1) ENTRANCE OPEN PORTAL

Park-C

KEY PLAN

- (2) 18M WIDEROAD (3) CAR PARKING
- (4) MOUND
- (5) 9M WIDE ROAD
- (6) 12M WIDE ROAD
- (7) ENTRANCE GATE
  (8) GUARD HOUSE
  (9) SEAT
  (10) OAT
  (11) SCULPTURE