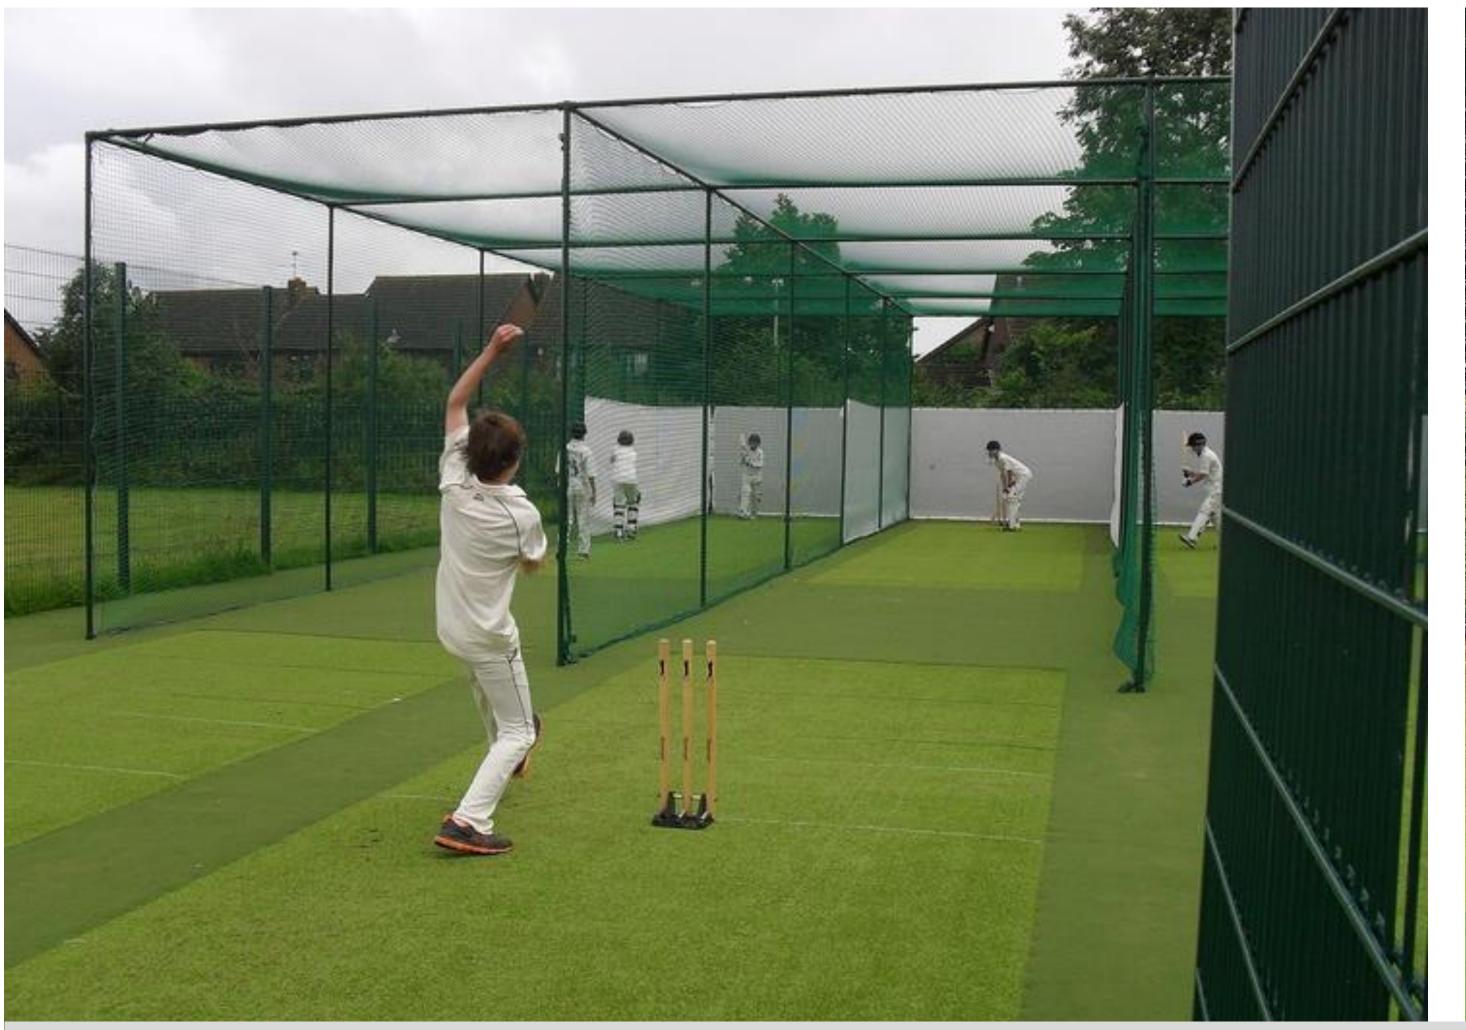

- (1) ENTRANCE OPEN PORTAL
- (2) 18M WIDE ROAD (3) CAR PARKING
- (4) MOUND
- (5) 9M WIDE ROAD (6) 12M WIDE ROAD
- (7) ENTRANCE GATE
- (8) GUARD HOUSE
- (9) SEAT (10) OAT (11) SCULPTURE
- (12) LAWN
- (13) FLOWER BED
- (14) PATHWAY
- (15) PERGOLA
- (16) PAVILION (17) MULTIPURPOSE LAWN
- (18) DRY WATER FEATURE
- (19) CRICKET GROUND
- (20) TENNIS COURT
- (21) BASKETBALL (22) FIRE PLACE
- (23) OUTDOOR GYM
- (24) KIDS PLAY AREA
- (25) YOGA LAWN
- (26) REFLOXOLOGY (27) SKATING RINK
- (28) BADMINTON COURT
- (29) PARTY LAWN
- (30) CEREMONIAL LAWM
- (31) SWIMMING POOL
- (32) POOL DECK (33) KIDS POOL
- (34) UNDERGROUND WATER TANK (35) WATER FEATURE

- (9) SEAT (10) OAT
- (11) SCULPTURE

- (12) LAWN (13) FLOWER BED (14) PATHWAY
- (14) PATHWAY
  (15) PERGOLA
  (16) PAVILION
  (17) MULTIPURPOSE LAWN
  (18) DRY WATER FEATURE
  (19) CRICKET GROUND
  (20) TENNIS COURT
  (21) BASKETBALL
  (22) FIRE PLACE