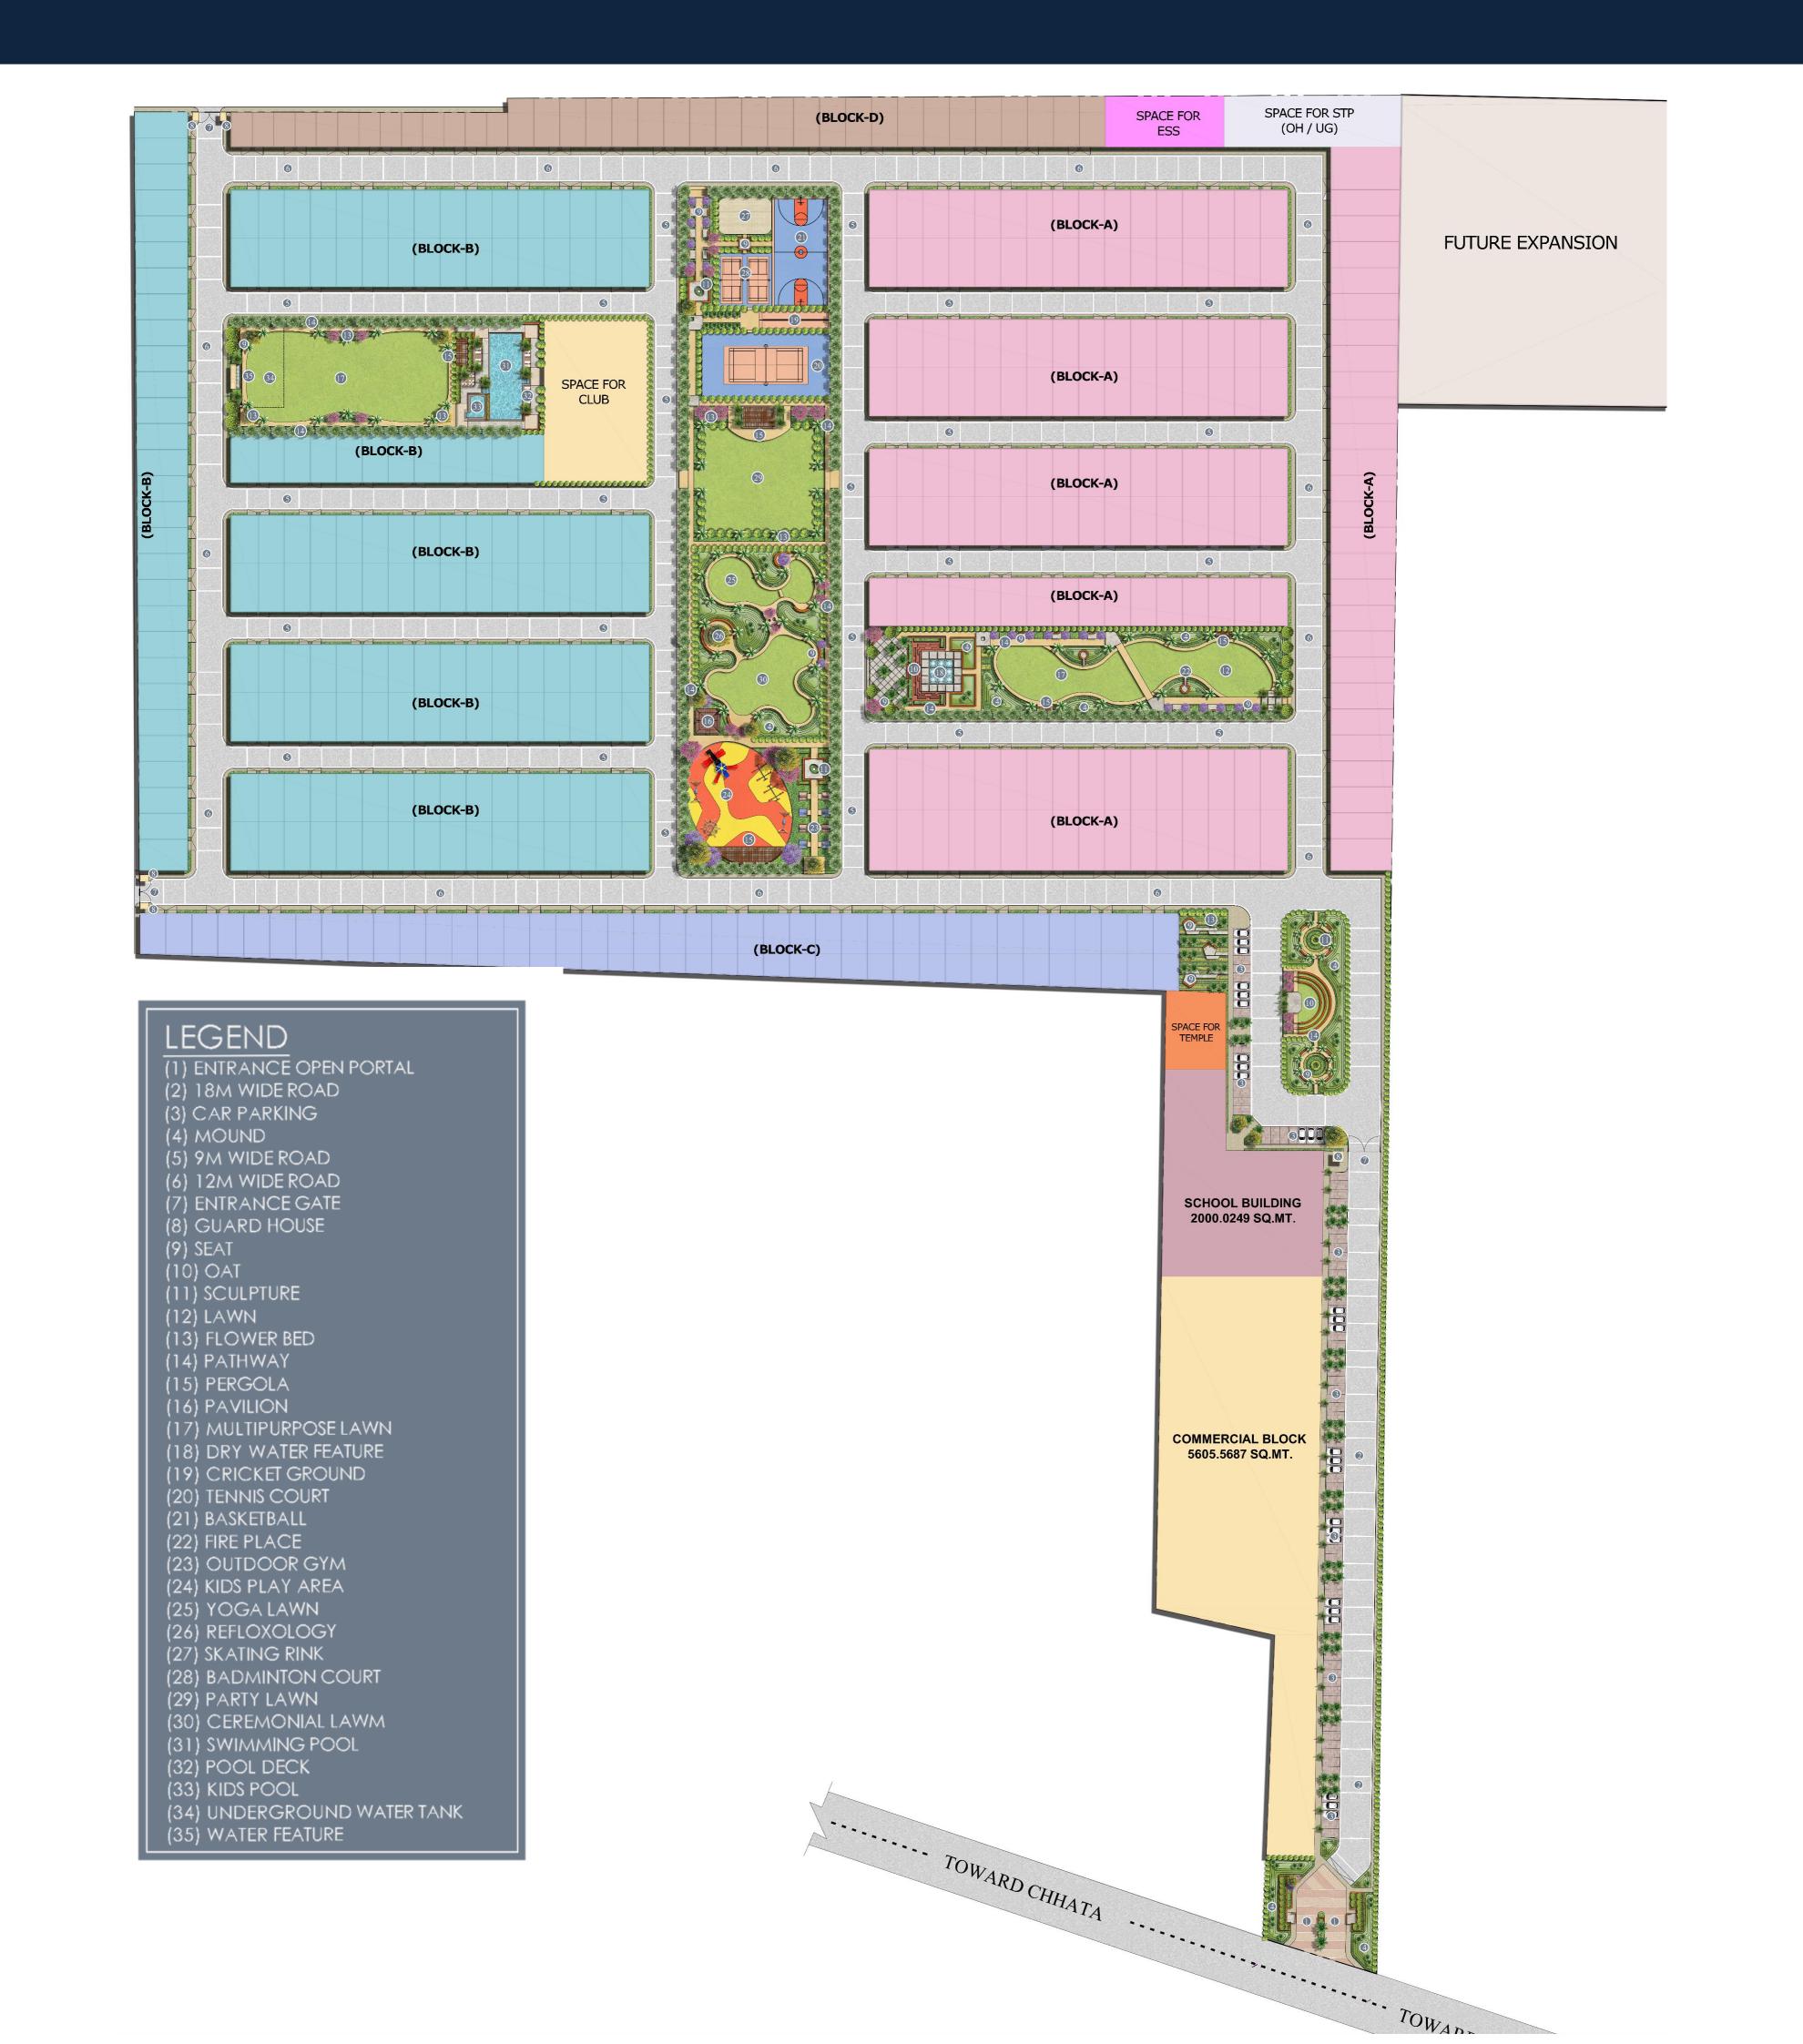

- (1) ENTRANCE OPEN PORTAL
- (2) 18M WIDE ROAD (3) CAR PARKING
- (4) MOUND
- (5) 9M WIDE ROAD (6) 12M WIDE ROAD
- (7) ENTRANCE GATE
- (8) GUARD HOUSE
- (9) SEAT (10) OAT (11) SCULPTURE
- (12) LAWN
- (13) FLOWER BED
- (14) PATHWAY
- (15) PERGOLA
- (16) PAVILION (17) MULTIPURPOSE LAWN
- (18) DRY WATER FEATURE
- (19) CRICKET GROUND
- (20) TENNIS COURT
- (21) BASKETBALL (22) FIRE PLACE
- (23) OUTDOOR GYM
- (24) KIDS PLAY AREA
- (25) YOGA LAWN
- (26) REFLOXOLOGY (27) SKATING RINK
- (28) BADMINTON COURT
- (29) PARTY LAWN
- (30) CEREMONIAL LAWM
- (31) SWIMMING POOL
- (32) POOL DECK (33) KIDS POOL
- (34) UNDERGROUND WATER TANK (35) WATER FEATURE