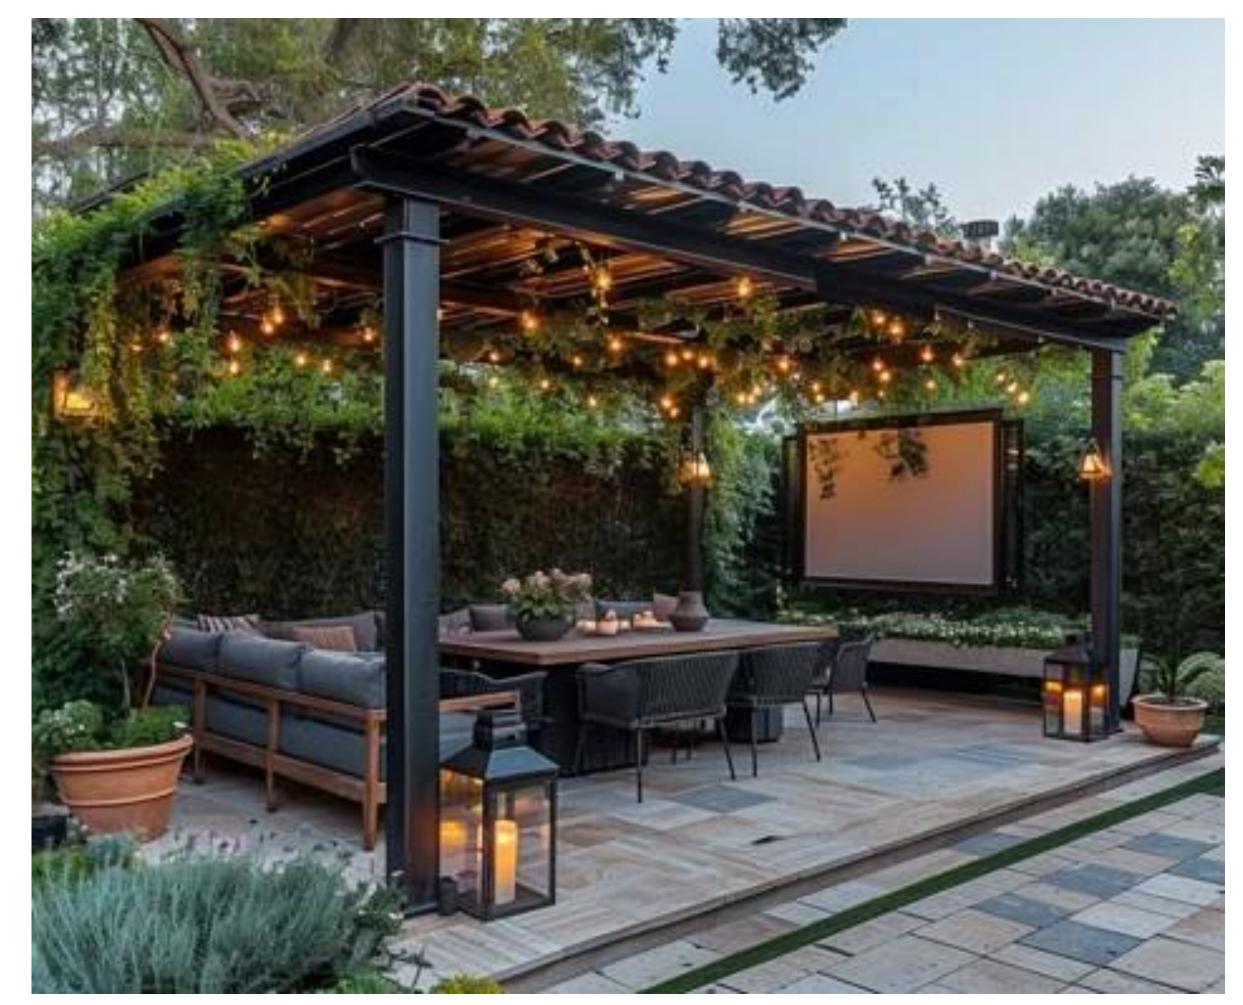

## Approach road – Entrance Area (concept)

Lush green boulevards lined with native trees like Kadamba, evoking a sacred ambiance.

Mounds Depicting Gowardhan giri, also creating an enclosure kind of entrance

Soft ambient lighting and stone paving with artistic engravings/pattern enhance the luxurious feel.

The grand entrance sets the tone for an exclusive, A majestic gateway adorned with intricate Sanjhi art patterns, brass inlays, and traditional motifs inspired by Mathura's heritage.