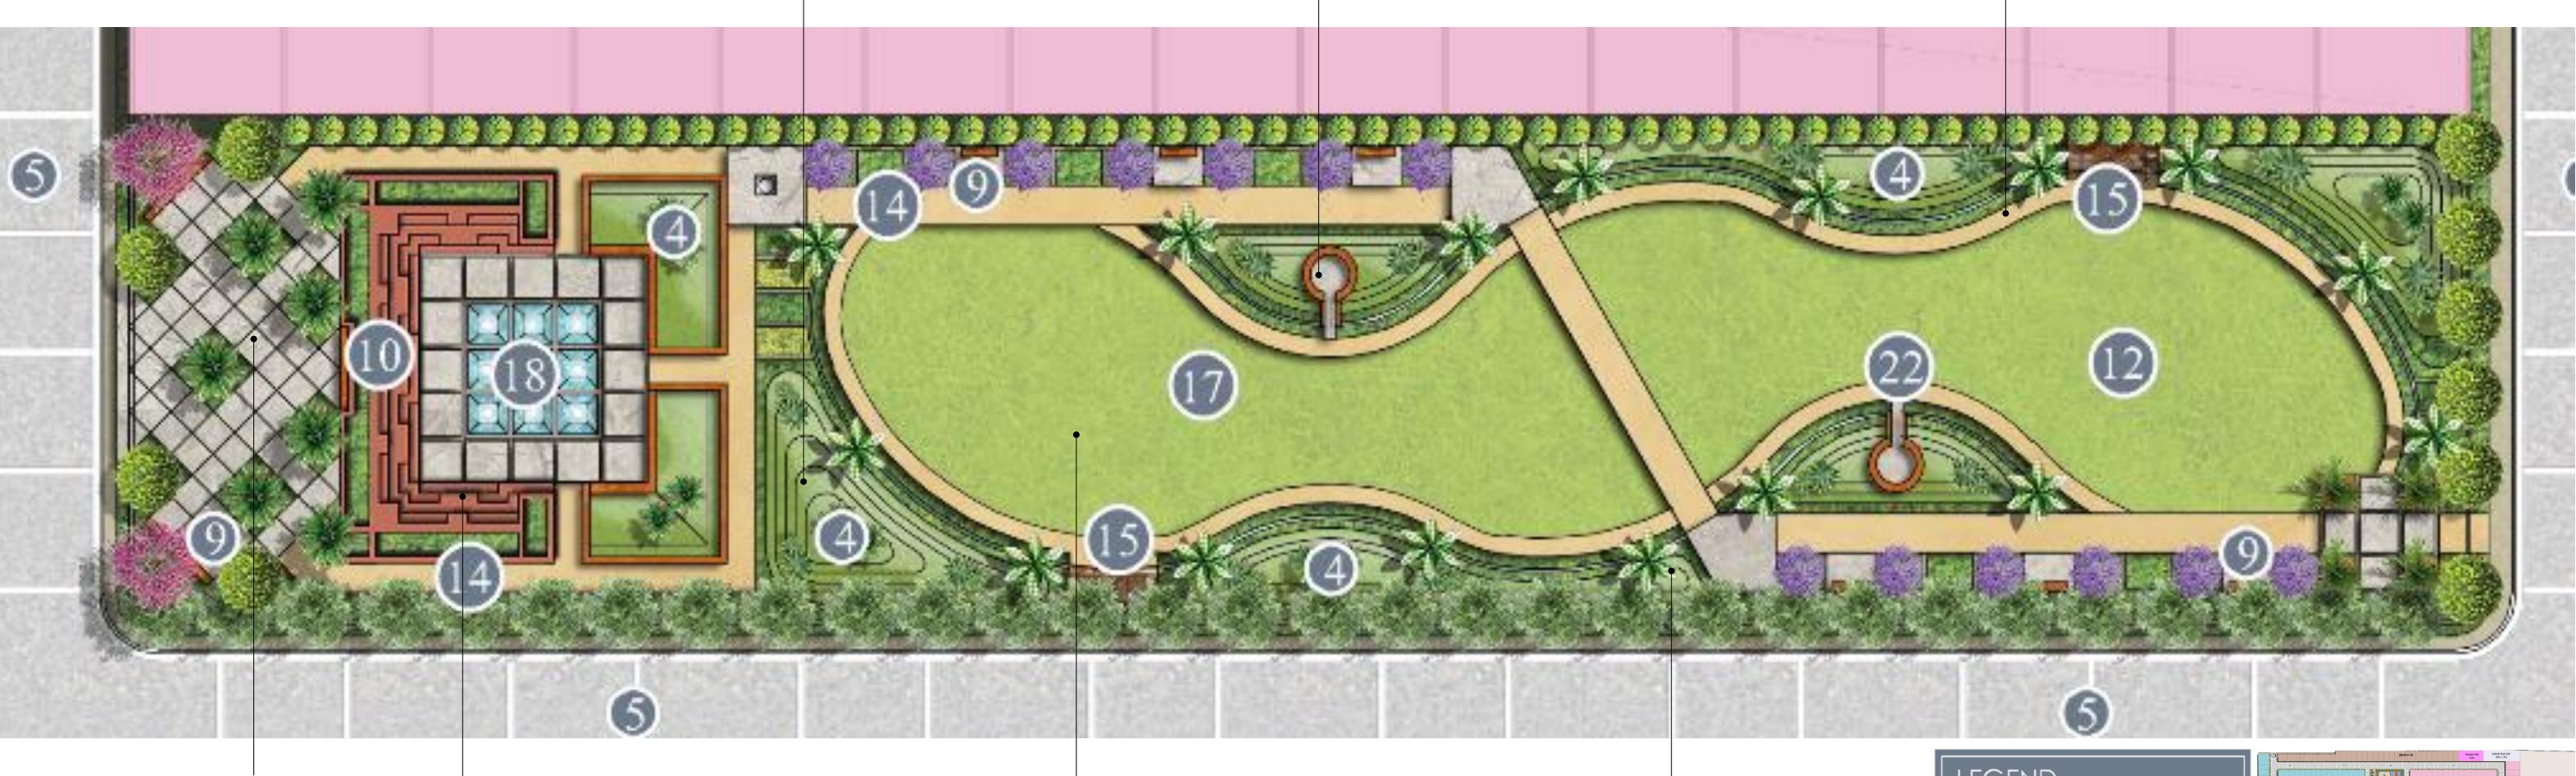

### Pocket Park A – The Sacred Gathering Space

A serene community space designed for cultural gatherings, storytelling, and spiritual discourses.

Positioned in front of the temple, seamlessly connecting devotion, culture, and community interaction.

The circular seating area, nestled within a gentle earth mound, creates an intimate and tranquil ambiance.

A semi-circular amphitheater (oat) with a stage, ideal for devotional performances, bhajans, and community events.

A **feature wall** at the back of the stage, adorned with **Sanjhi art motifs**, Krishna leelas, or temple-inspired carvings, adding depth to the spiritual experience.

Lush native planting and shaded trees around the park ensure a cool and calming environment.

Soft lighting and brass lamp posts enhance the space for evening events and spiritual gatherings.