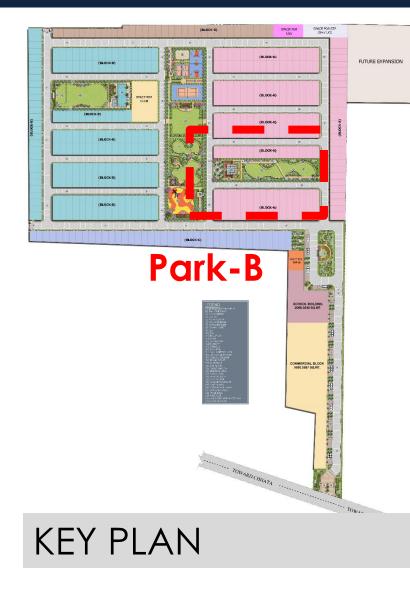

### Pocket Park B – The Sacred River & Mountain Inspired

A series of sculpted mounds along the park's edge, adding depth, visual interest, and a sense of enclosure.

Circular seating nooks carved into a mound, inspired by the rocky formations of Govardhan Mountain, creating cozy meditation and storytelling spaces