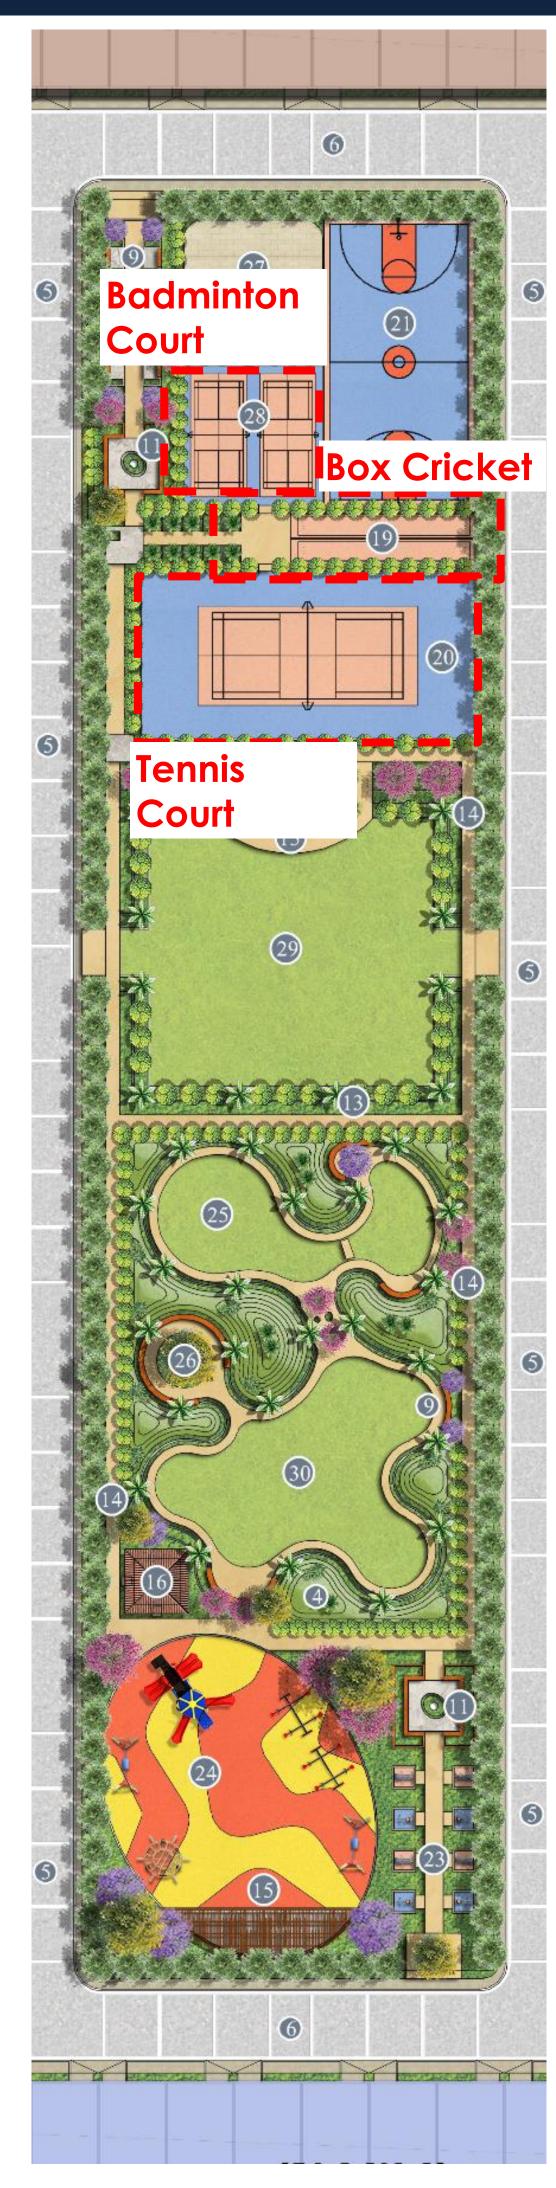

BOX CRICKET

- (1) ENTRANCE OPEN PORTAL
- (2) 18M WIDEROAD (3) CAR PARKING
- (4) MOUND (5) 9M WIDE ROAD
- (6) 12M WIDE ROAD (7) ENTRANCE GATE
  (8) GUARD HOUSE
  (9) SEAT
  (10) OAT
  (11) SCULPTURE

- (12) LAWN (13) FLOWER BED
- (14) PATHWAY
- (15) PERGOLA
- (16) PAVILION
- (17) MULTIPURPOSE LAWN
  (18) DRY WATER FEATURE
  (19) CRICKET GROUND
  (20) TENNIS COURT

- (21) BASKETBALL

- (22) FIRE PLACE (23) OUTDOOR GYM (24) KIDS PLAY AREA
- (25) YOGA LAWN
- (26) REFLOXOLOGY
- (27) SKATING RINK (28) BADMINTON COURT (29) PARTY LAWN (30) CEREMONIAL LAWM

- (31) SWIMMING POOL
  (32) POOL DECK
  (33) KIDS POOL
  (34) UNDERGROUND WATER TANK
  (35) WATER FEATURE