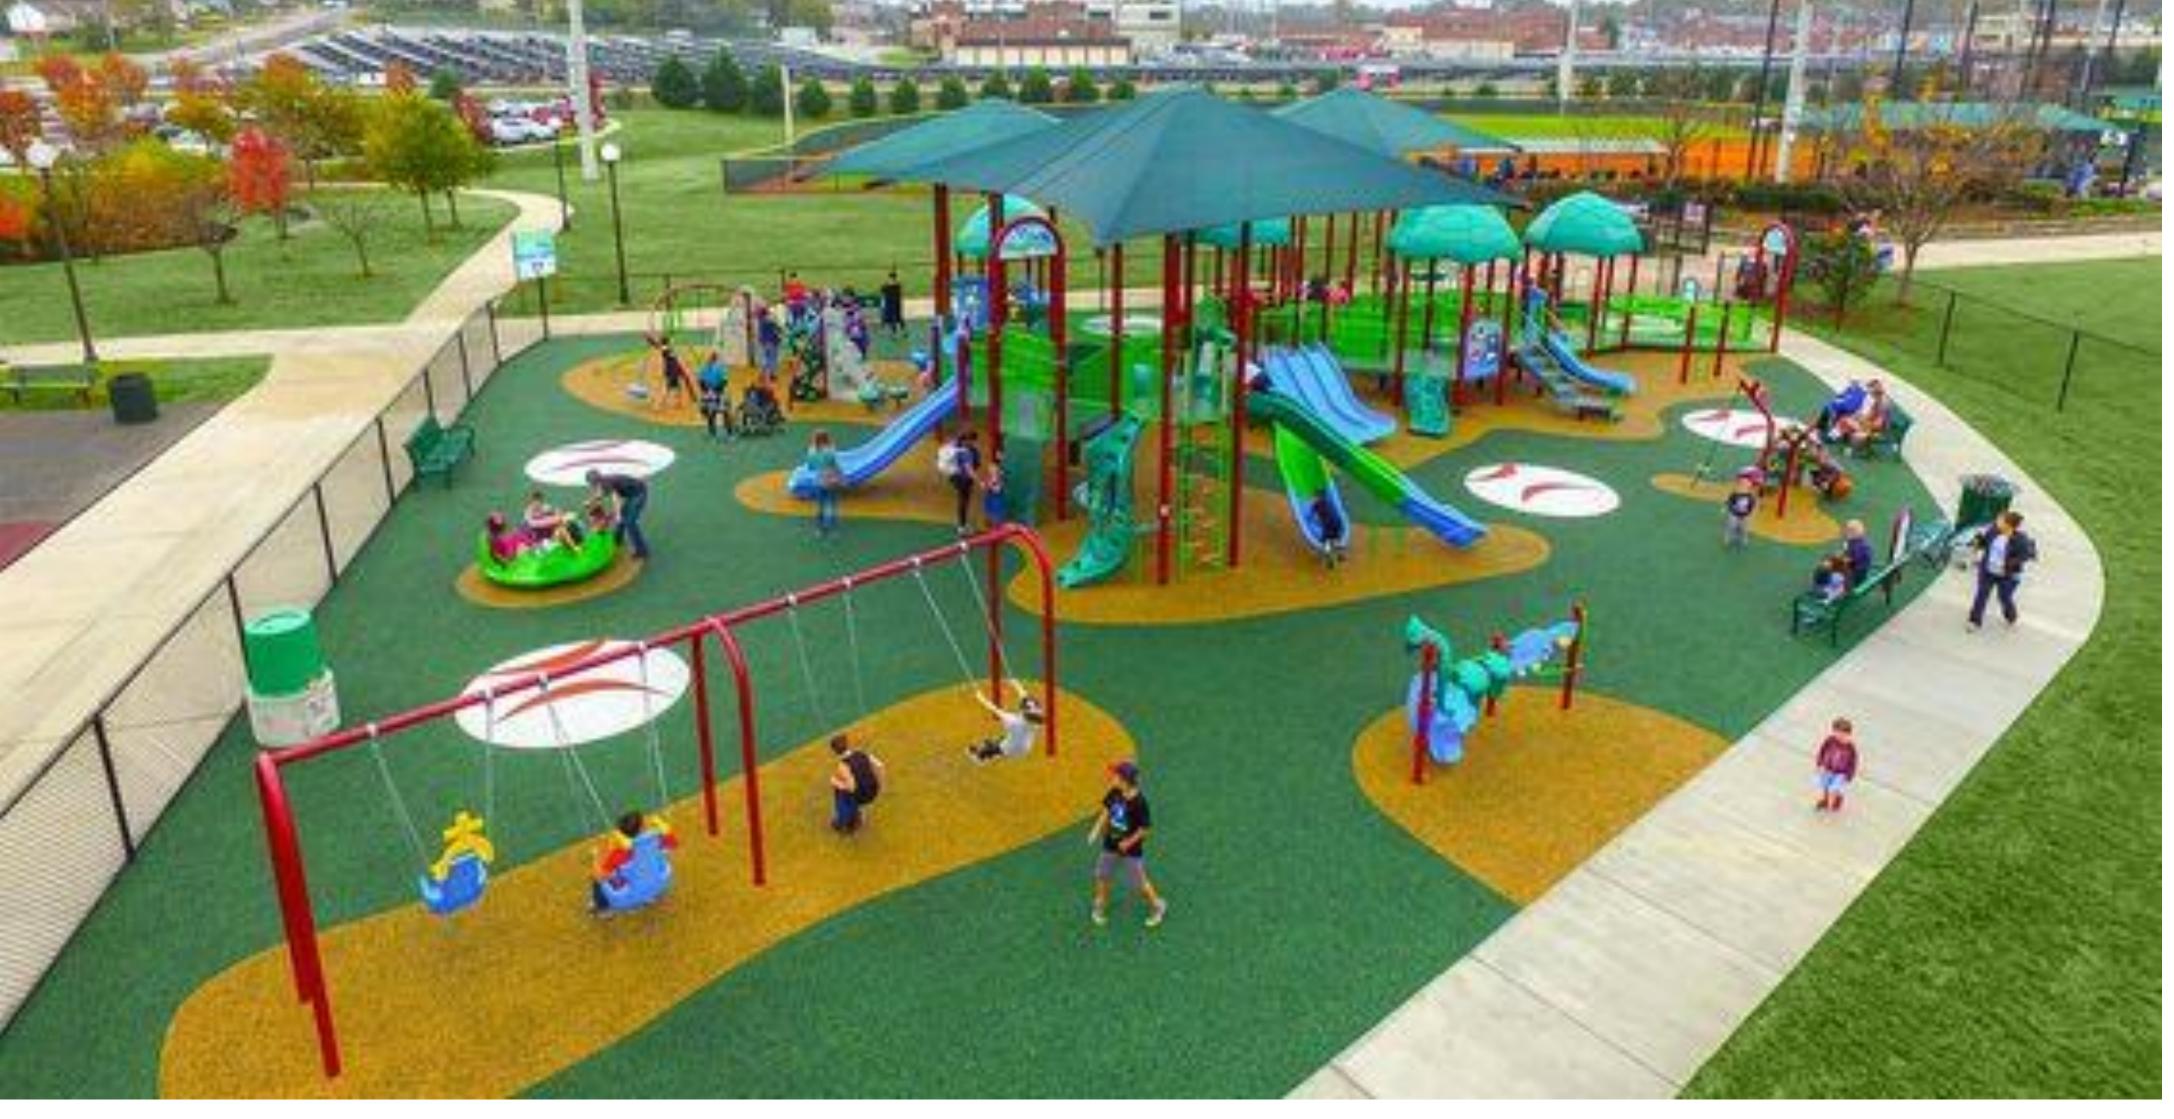

#### Pocket Park C -

The Active & Social Hub

A spacious party lawn, ideal for social gatherings, celebrations, and outdoor events.

Sports courts: Tennis, badminton, basketball, and a skating rink.

Meandering pathways with informal gathering spaces and open lawns.

Pergolas, pavilions, and seating areas for relaxation.

Kids' play areas with safe, interactive equipment.

Open gym for outdoor fitness.

Lush greenery and shaded zones for comfort.

**Evening lighting** for a warm and secure ambiance.