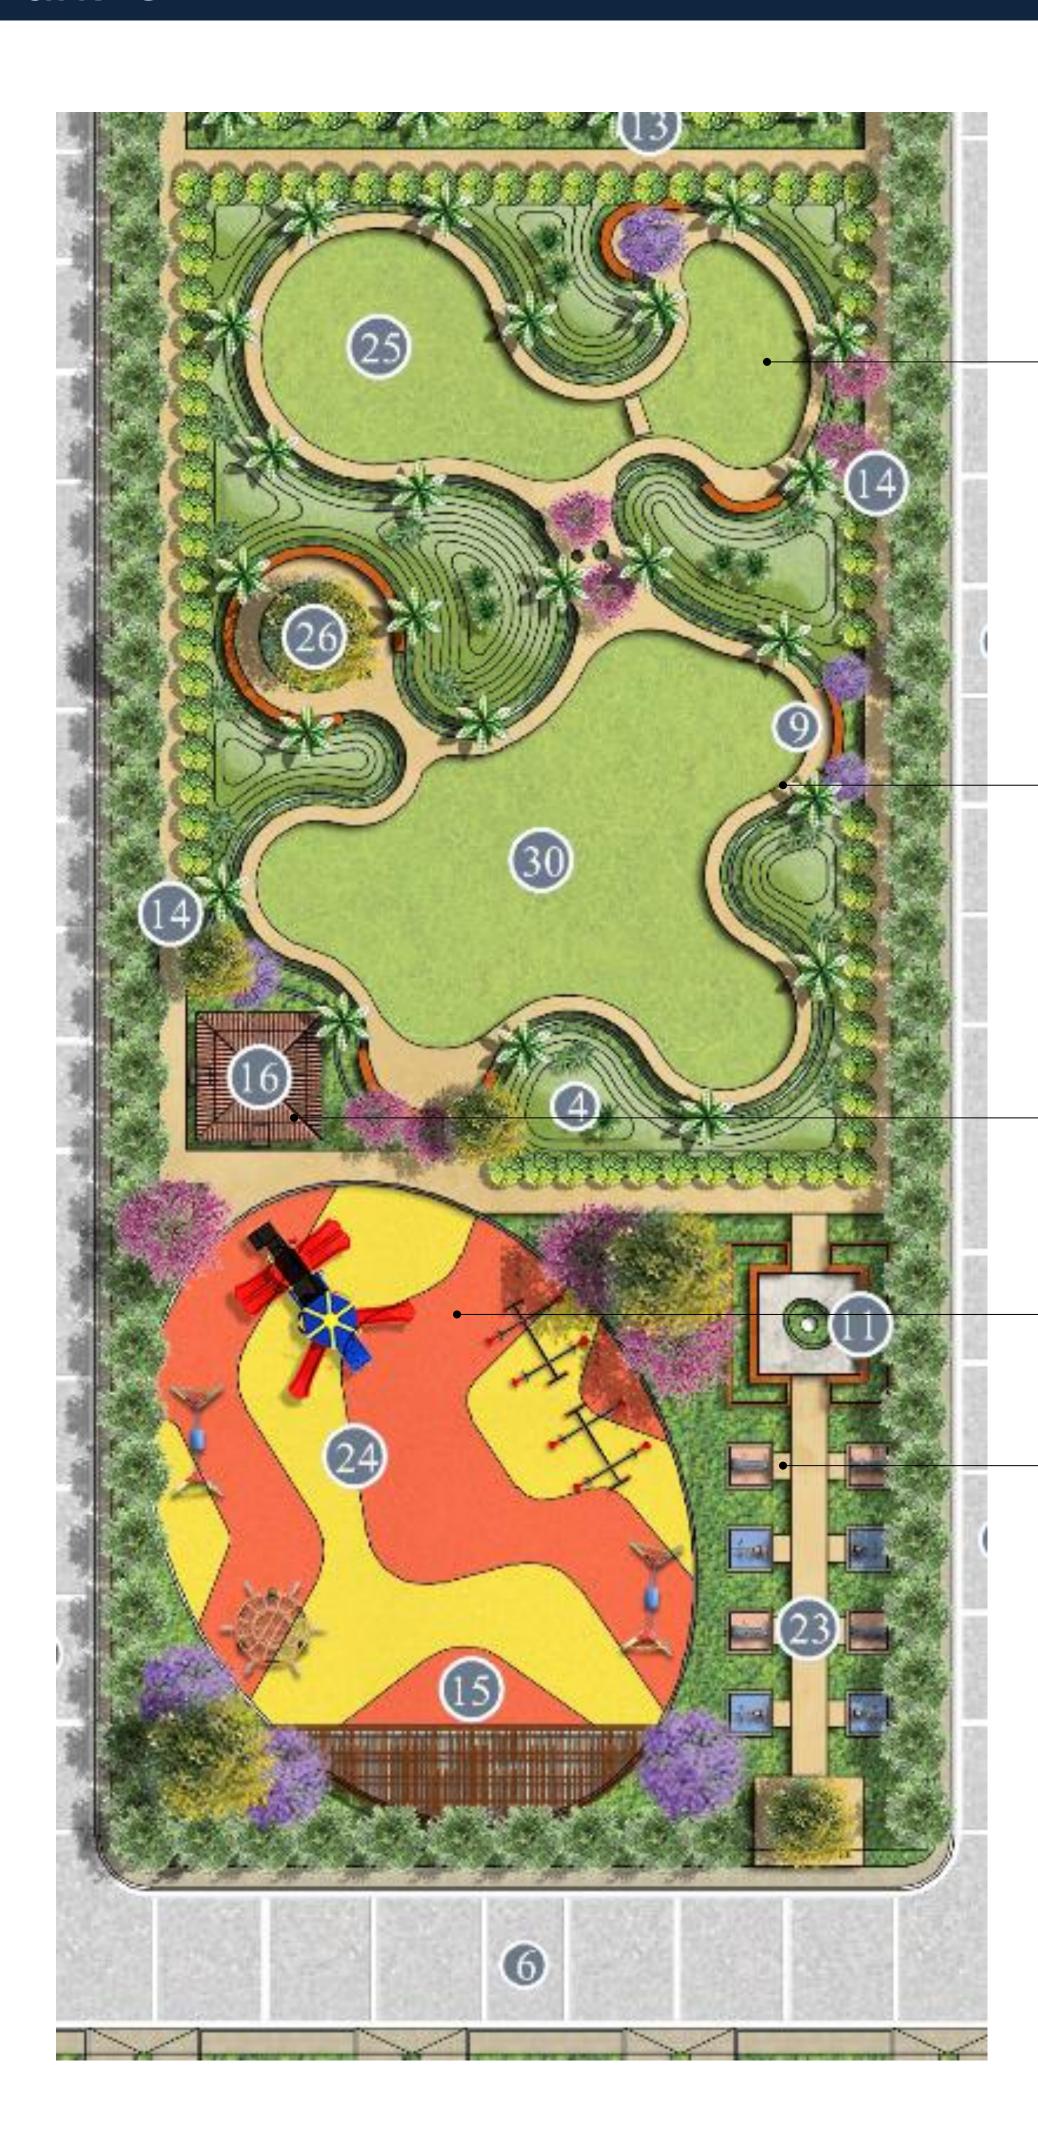

### Pocket Park B – The Sacred River & Mountain Inspired

A series of sculpted mounds along the park's edge, adding depth, visual interest, and a sense of enclosure.

Circular seating nooks carved into a mound, inspired by the rocky formations of Govardhan Mountain, creating cozy meditation and storytelling spaces

A meandering peripheral pathway, depicting the curvilinear shape of the Yamuna River, organically guiding visitors through the park.

A **Palm Court** providing shaded, breezy space, enhancing the park's ambiance.

A **Kund-like stepped seating area** facing a **dry water fountain**, reminiscent of the ancient water structures of Mathura and Vrindavan, offering a tranquil gathering spot.

A **multipurpose lawn**, naturally defined by the winding pathway and enclosed by **gentle landforms**, ideal for yoga, spiritual discourses, and recreational activities.

Lush and dense planting, integrating fragrant native flowers, sacred trees, and layered greenery, creating a biodiverse, immersive experience.