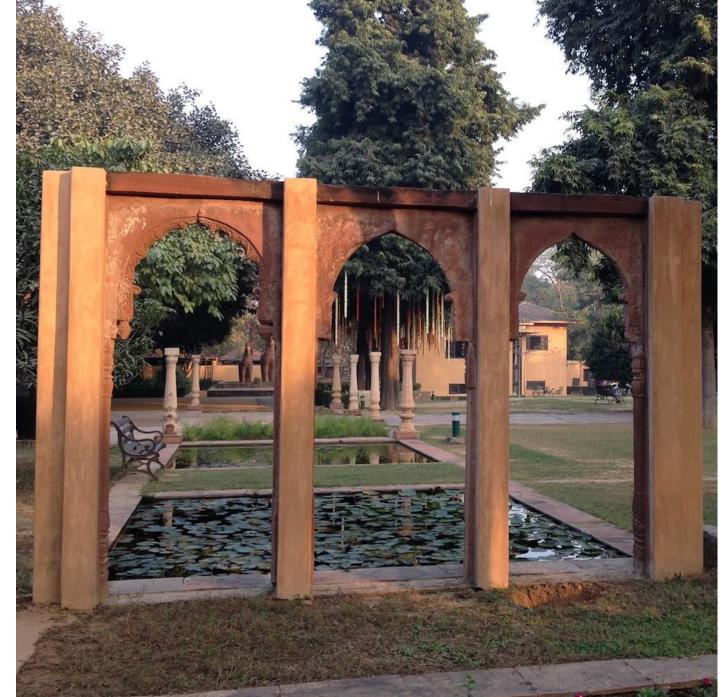

A **Kund-like stepped seating area** facing a **dry water fountain**, reminiscent of the ancient water structures of Mathura and Vrindavan, offering a tranquil gathering spot.

A **multipurpose lawn**, naturally defined by the winding pathway and enclosed by **gentle landforms**, ideal for yoga, spiritual discourses, and recreational activities.