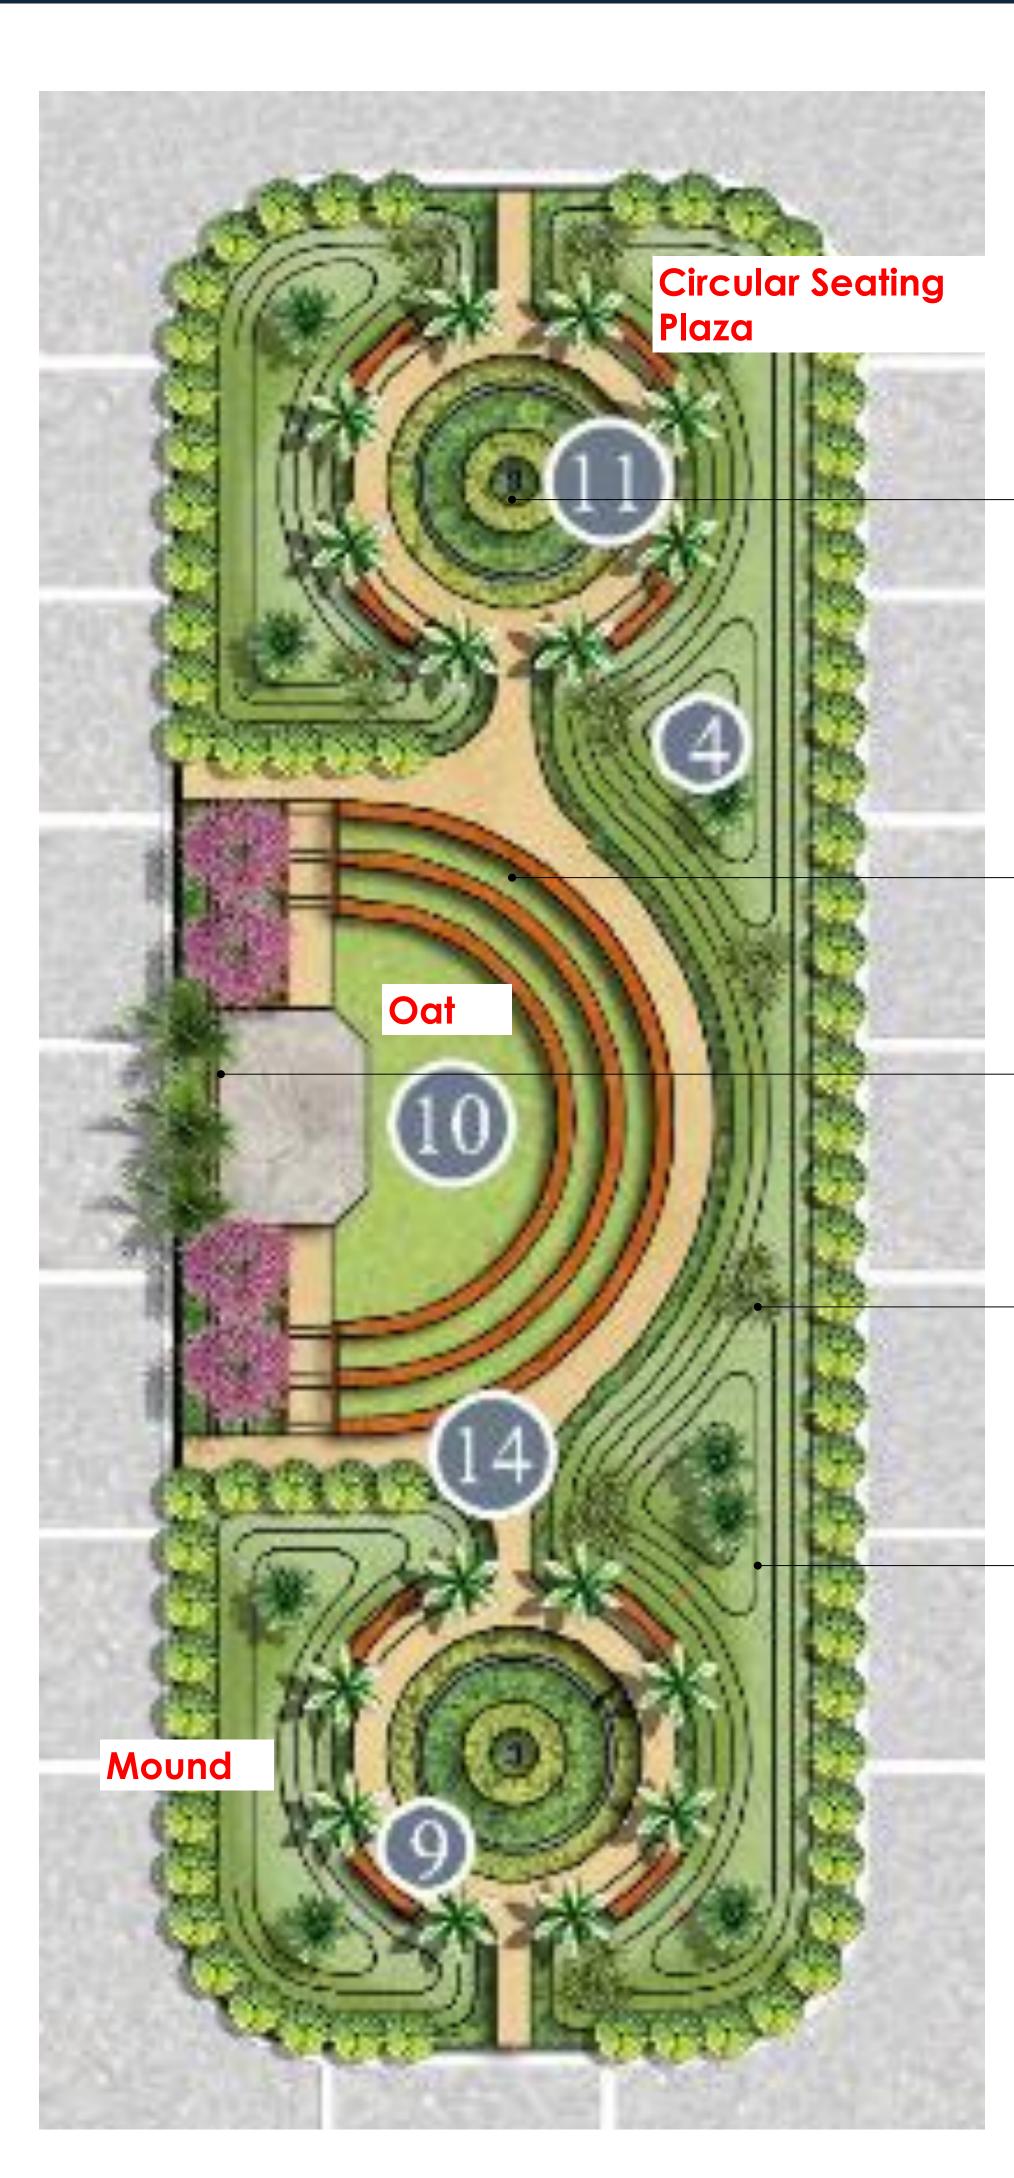

## Park-A (concept)

### Pocket Park A – The Sacred Gathering Space

A serene community space designed for cultural gatherings, storytelling, and spiritual discourses.

Positioned in front of the temple, seamlessly connecting devotion, culture, and community interaction.

The circular seating area, nestled within a gentle earth mound, creates an intimate and tranquil ambiance.

A semi-circular amphitheater (oat) with a stage, ideal for devotional performances, bhajans, and community events.

A **feature wall** at the back of the stage, adorned with **Sanjhi art motifs**, Krishna leelas, or temple-inspired carvings, adding depth to the spiritual experience.

Lush native planting and shaded trees around the park ensure a cool and calming environment.

Soft lighting and brass lamp posts enhance the space for evening events and spiritual gatherings.