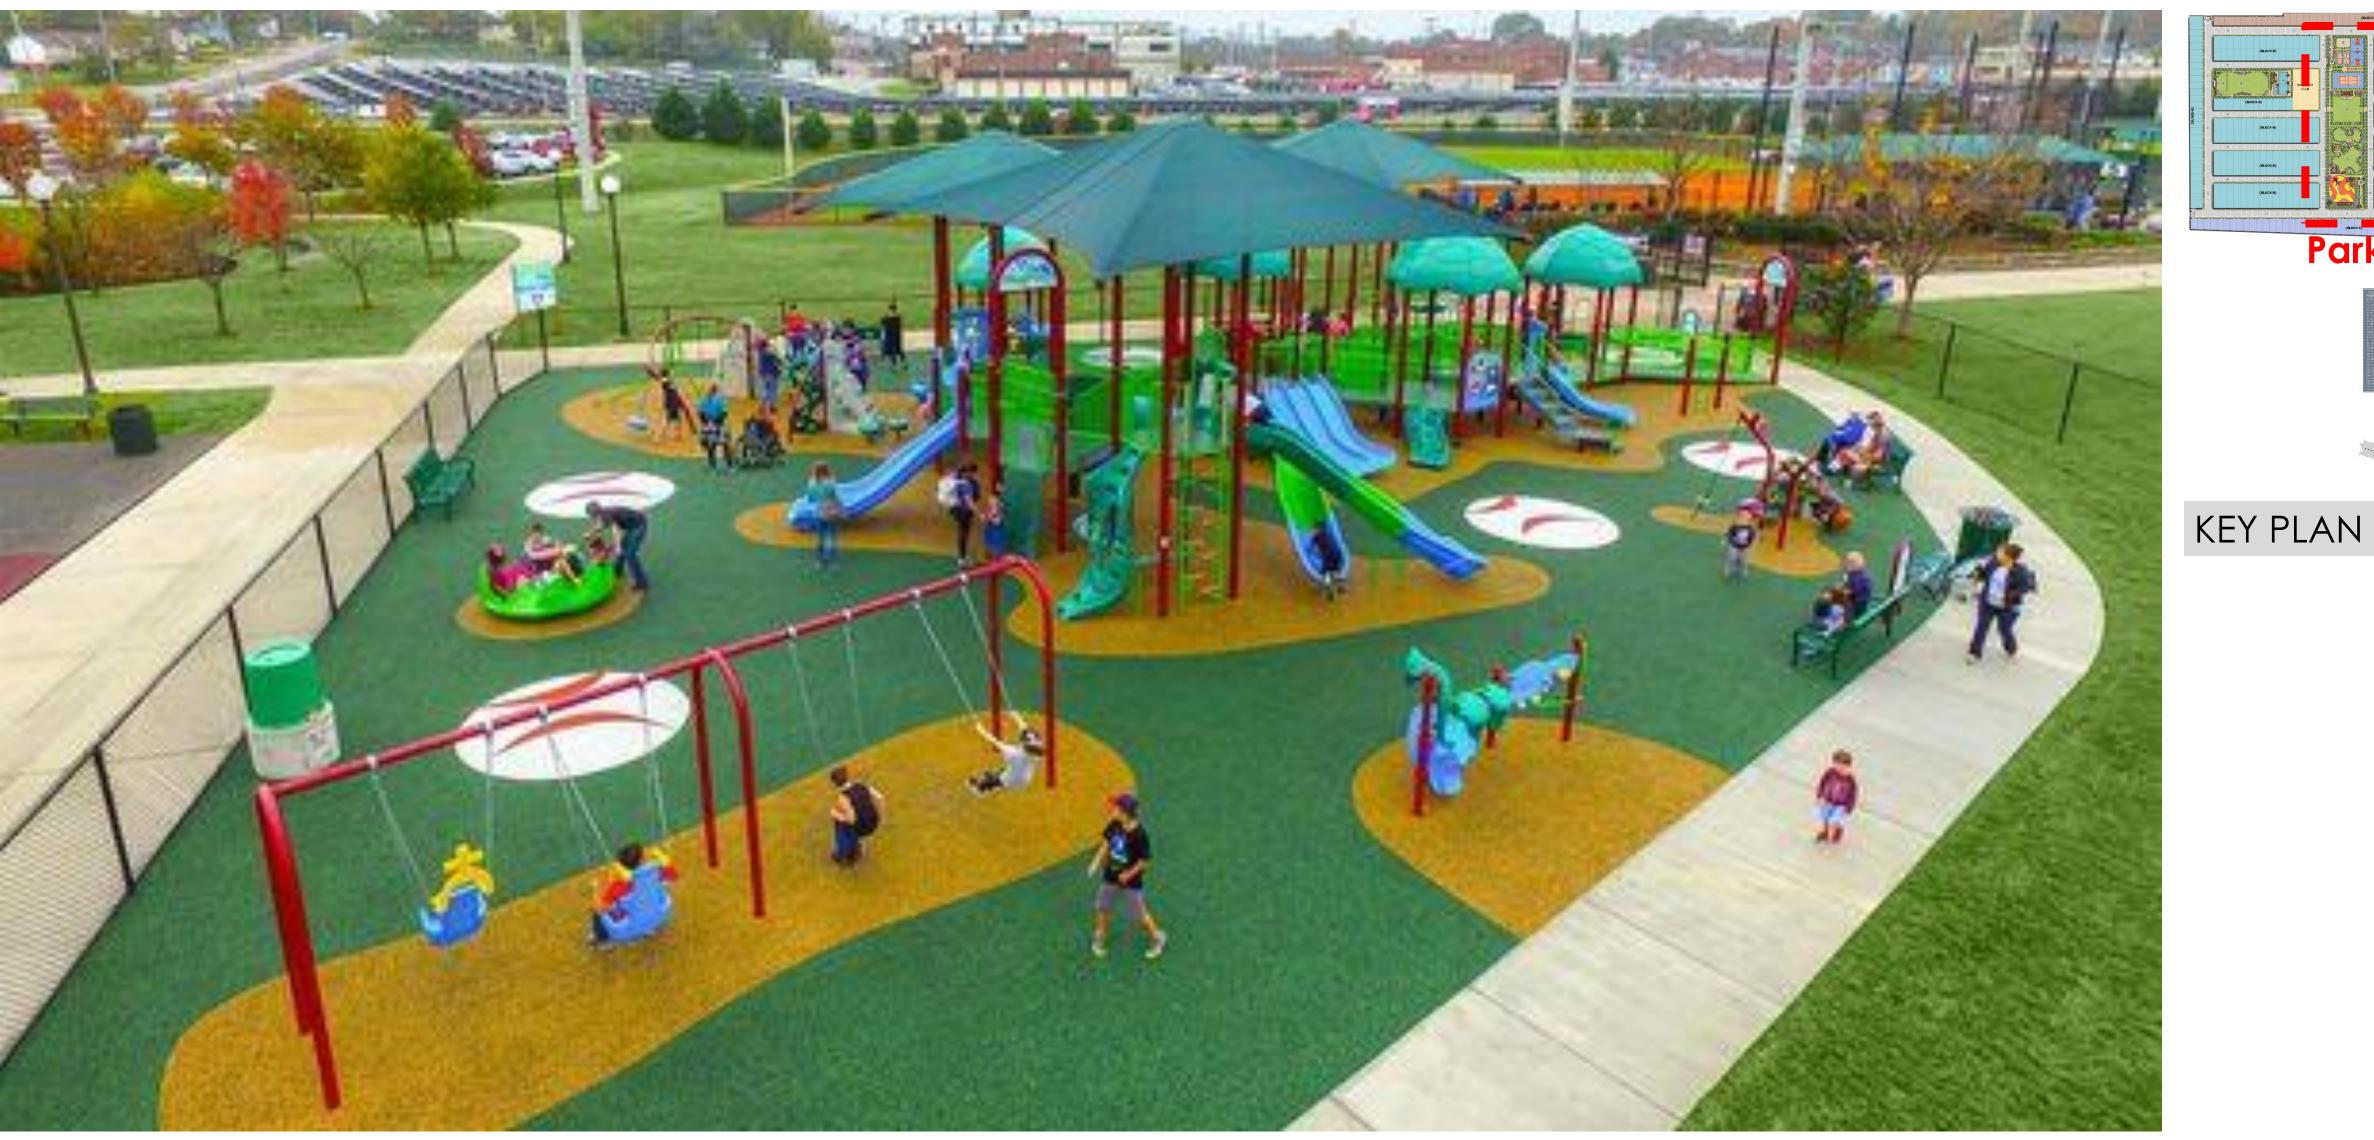

#### Pocket Park C -

The Active & Social Hub

A spacious party lawn, ideal for social gatherings, celebrations, and outdoor events.

Sports courts: Tennis, badminton, basketball, and a skating rink.

Meandering pathways with informal gathering spaces and open lawns.

Pergolas, pavilions, and seating areas for relaxation.

Kids' play areas with safe, interactive equipment.

Open gym for outdoor fitness.

Lush greenery and shaded zones for comfort.

**Evening lighting** for a warm and secure ambiance.