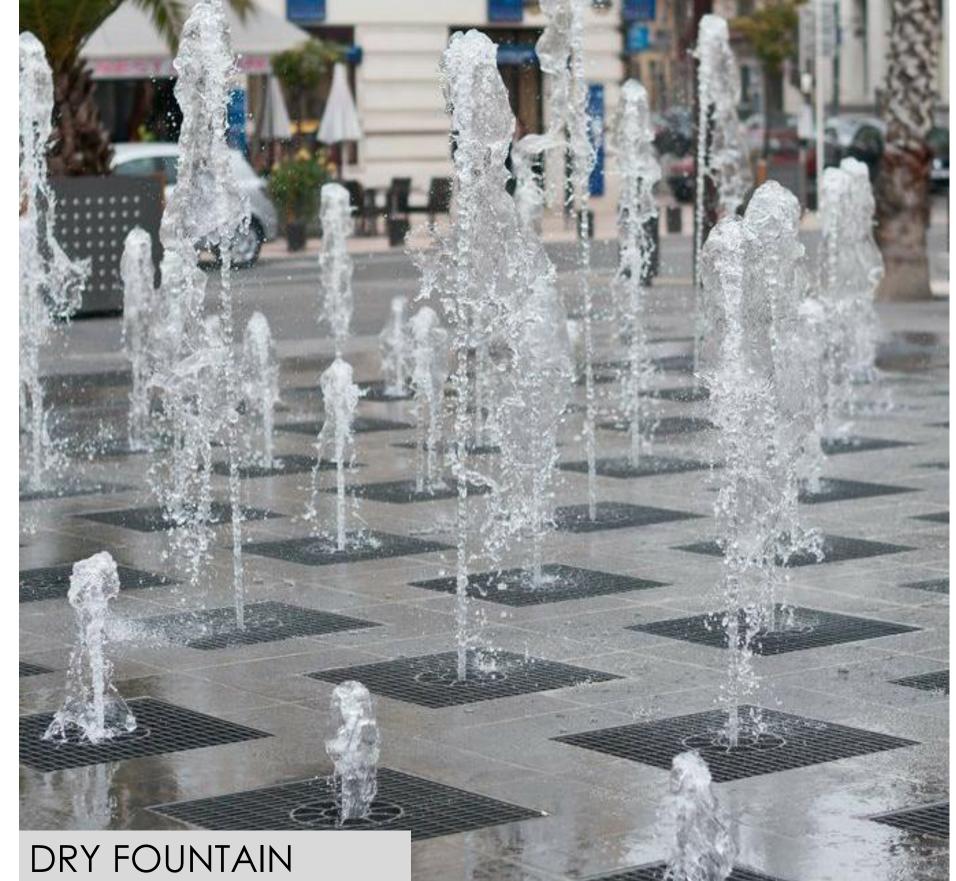

A **Kund-like stepped seating area** facing a **dry water fountain**, reminiscent of the ancient water structures of Mathura and Vrindavan, offering a tranquil gathering spot.

A **multipurpose lawn**, naturally defined by the winding pathway and enclosed by **gentle landforms**, ideal for yoga, spiritual discourses, and recreational activities.