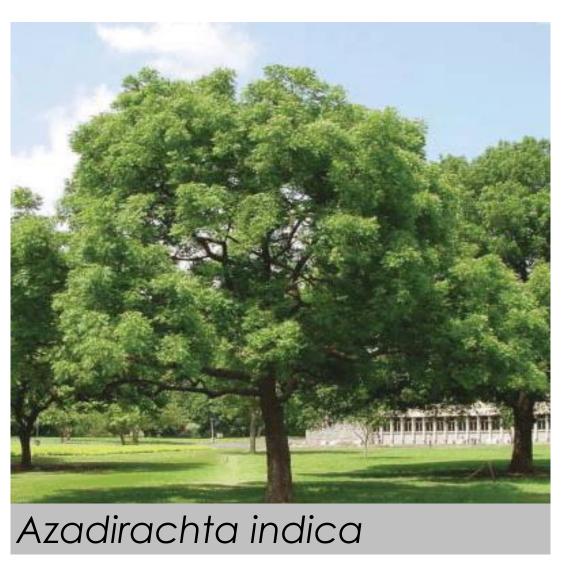

) UNDERGROUND WATER TANK
- (35) WATER FEATURE

## Park-D











WATERBODY WITH FEATURE WALL

- (1) ENTRANCE OPEN PORTAL
- (2) 18M WIDEROAD (3) CAR PARKING
- (4) MOUND (5) 9M WIDE ROAD
- (6) 12M WIDE ROAD
- (7) ENTRANCE GATE (8) GUARD HOUSE
- (9) SEAT
- (10) OAT
- (11) SCULPTURE
- (12) LAWN (13) FLOWER BED
- (14) PATHWAY
- (15) PERGOLA
- (16) PAVILION
- (17) MULTIPURPOSE LAWN
  (18) DRY WATER FEATURE
  (19) CRICKET GROUND
  (20) TENNIS COURT

- (21) BASKETBALL

- (22) FIRE PLACE (23) OUTDOOR GYM (24) KIDS PLAY AREA
- (25) YOGA LAWN
- (26) REFLOXOLOGY
- (27) SKATING RINK (28) BADMINTON COURT
- (29) PARTY LAWN (30) CEREMONIAL LAWM

- (31) SWIMMING POOL
  (32) POOL DECK
  (33) KIDS POOL
  (34) UNDERGROUND WATER TANK
  (35) WATER FEATURE













## Tree Plantation























Cassia fistula Anthocephalus ca

## Palm & Bamboo Plantation









Bismarcia palm





Date palm



## Tree Plantation







Nerium oleander roseum

Quisquilis indica









Campsis grandiflora

Allamanda nerifolia

Hibiscus rosa sinensis

Areca palm











Rhaphis Palm