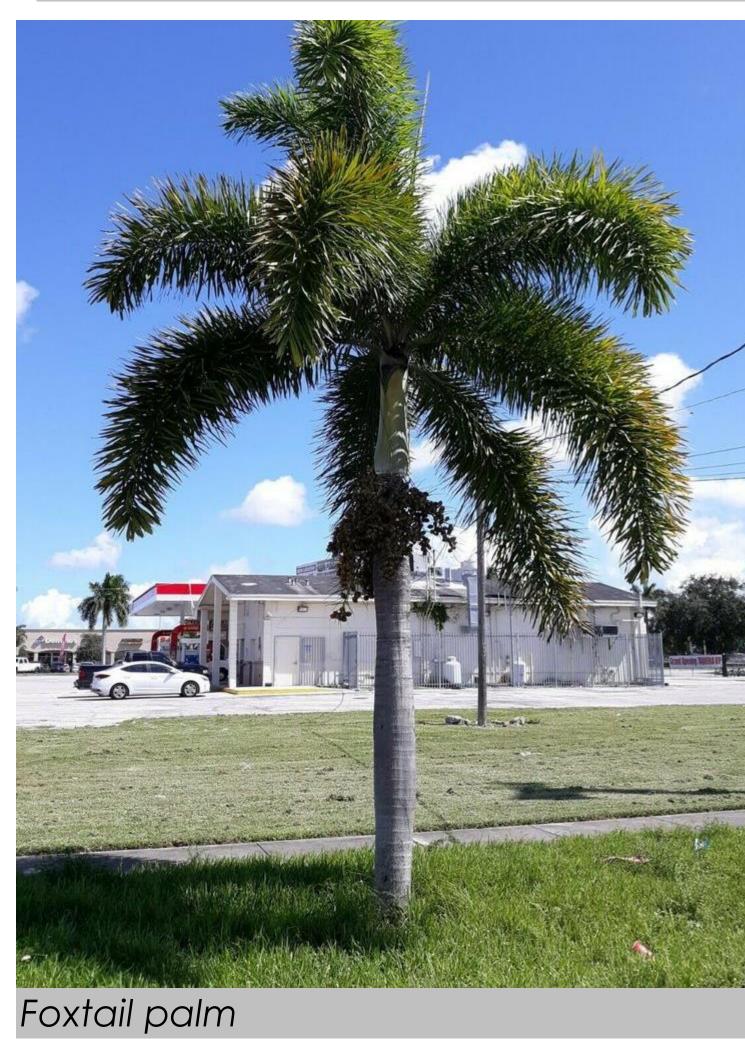

WATERBODY WITH FEATURE WALL

- (1) ENTRANCE OPEN PORTAL
- (2) 18M WIDEROAD (3) CAR PARKING
- (4) MOUND (5) 9M WIDE ROAD
- (6) 12M WIDE ROAD
- (7) ENTRANCE GATE (8) GUARD HOUSE
- (9) SEAT
- (10) OAT
- (11) SCULPTURE
- (12) LAWN (13) FLOWER BED
- (14) PATHWAY
- (15) PERGOLA
- (16) PAVILION
- (17) MULTIPURPOSE LAWN
  (18) DRY WATER FEATURE
  (19) CRICKET GROUND
  (20) TENNIS COURT

- (21) BASKETBALL

- (22) FIRE PLACE (23) OUTDOOR GYM (24) KIDS PLAY AREA
- (25) YOGA LAWN
- (26) REFLOXOLOGY
- (27) SKATING RINK (28) BADMINTON COURT
- (29) PARTY LAWN (30) CEREMONIAL LAWM

- (31) SWIMMING POOL
  (32) POOL DECK
  (33) KIDS POOL
  (34) UNDERGROUND WATER TANK
  (35) WATER FEATURE













## Tree Plantation























Cassia fistula Anthocephalus ca

## Palm & Bamboo Plantation









Bismarcia palm





Date palm



## Tree Plantation







Nerium oleander roseum

Quisquilis indica









Campsis grandiflora

Allamanda nerifolia

Hibiscus rosa sinensis

Areca palm











Rhaphis Palm