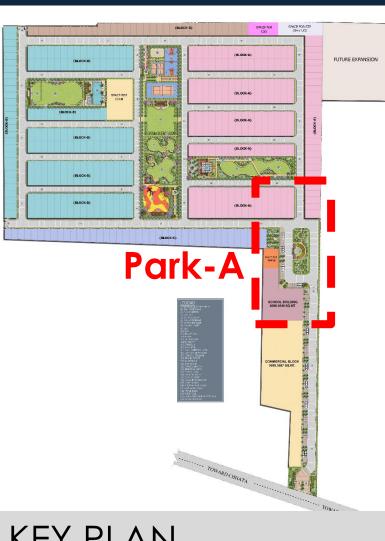

ng Space

A serene community space designed for cultural gatherings, storytelling, and spiritual discourses.

Positioned in front of the temple, seamlessly connecting devotion, culture, and community interaction.

The circular seating area, nestled within a gentle earth mound, creates an intimate and tranquil ambiance.

A semi-circular amphitheater (oat) with a stage, ideal for devotional performances, bhajans, and community events.

A **feature wall** at the back of the stage, adorned with **Sanjhi art motifs**, Krishna leelas, or temple-inspired carvings, adding depth to the spiritual experience.

Lush native planting and shaded trees around the park ensure a cool and calming environment.

Soft lighting and brass lamp posts enhance the space for evening events and spiritual gatherings.



#### KEY PLAN

#### LEGEND

- I) ENTRANCE OPEN PORTAL

- B) GUARD HOUSE

- (22) FIRE PLACE
- (24) KIDS PLAY AREA
- (26) REFLOXOLOGY
- (27) SKATING RINK
- 28) BADMINTON COURT
- (29) PARTY LAWN (30) CEREMONIAL LAWM
- (31) SWIMMING POOL

(35) WATER FEATURE

- (32) POOL DECK (33) KIDS POOL
- (34) UNDERGROUND WATER TANK









**STEPPED SEATING** 



- (1) ENTRANCE OPEN PORTAL
  (2) 18M WIDE ROAD
  (3) CAR PARKING
  (4) MOUND
  (5) 9M WIDE ROAD
  (6) 12M WIDE ROAD
  (7) ENTRANCE GATE
  (8) GUARD HOUSE

- (9) SEAT (10) OAT
- (11) SCULPTURE

- (12) LAWN (13) FLOWER BED (14) PATHWAY
- (14) PATHWAY
  (15) PERGOLA
  (16) PAVILION
  (17) MULTIPURPOSE LAWN
  (18) DRY WATER FEATURE
  (19) CRICKET GROUND
  (20) TENNIS COURT
  (21) BASKETBALL
  (22) FIRE PLACE

- (23) OUTDOOR GYM (24) KIDS PLAY AREA