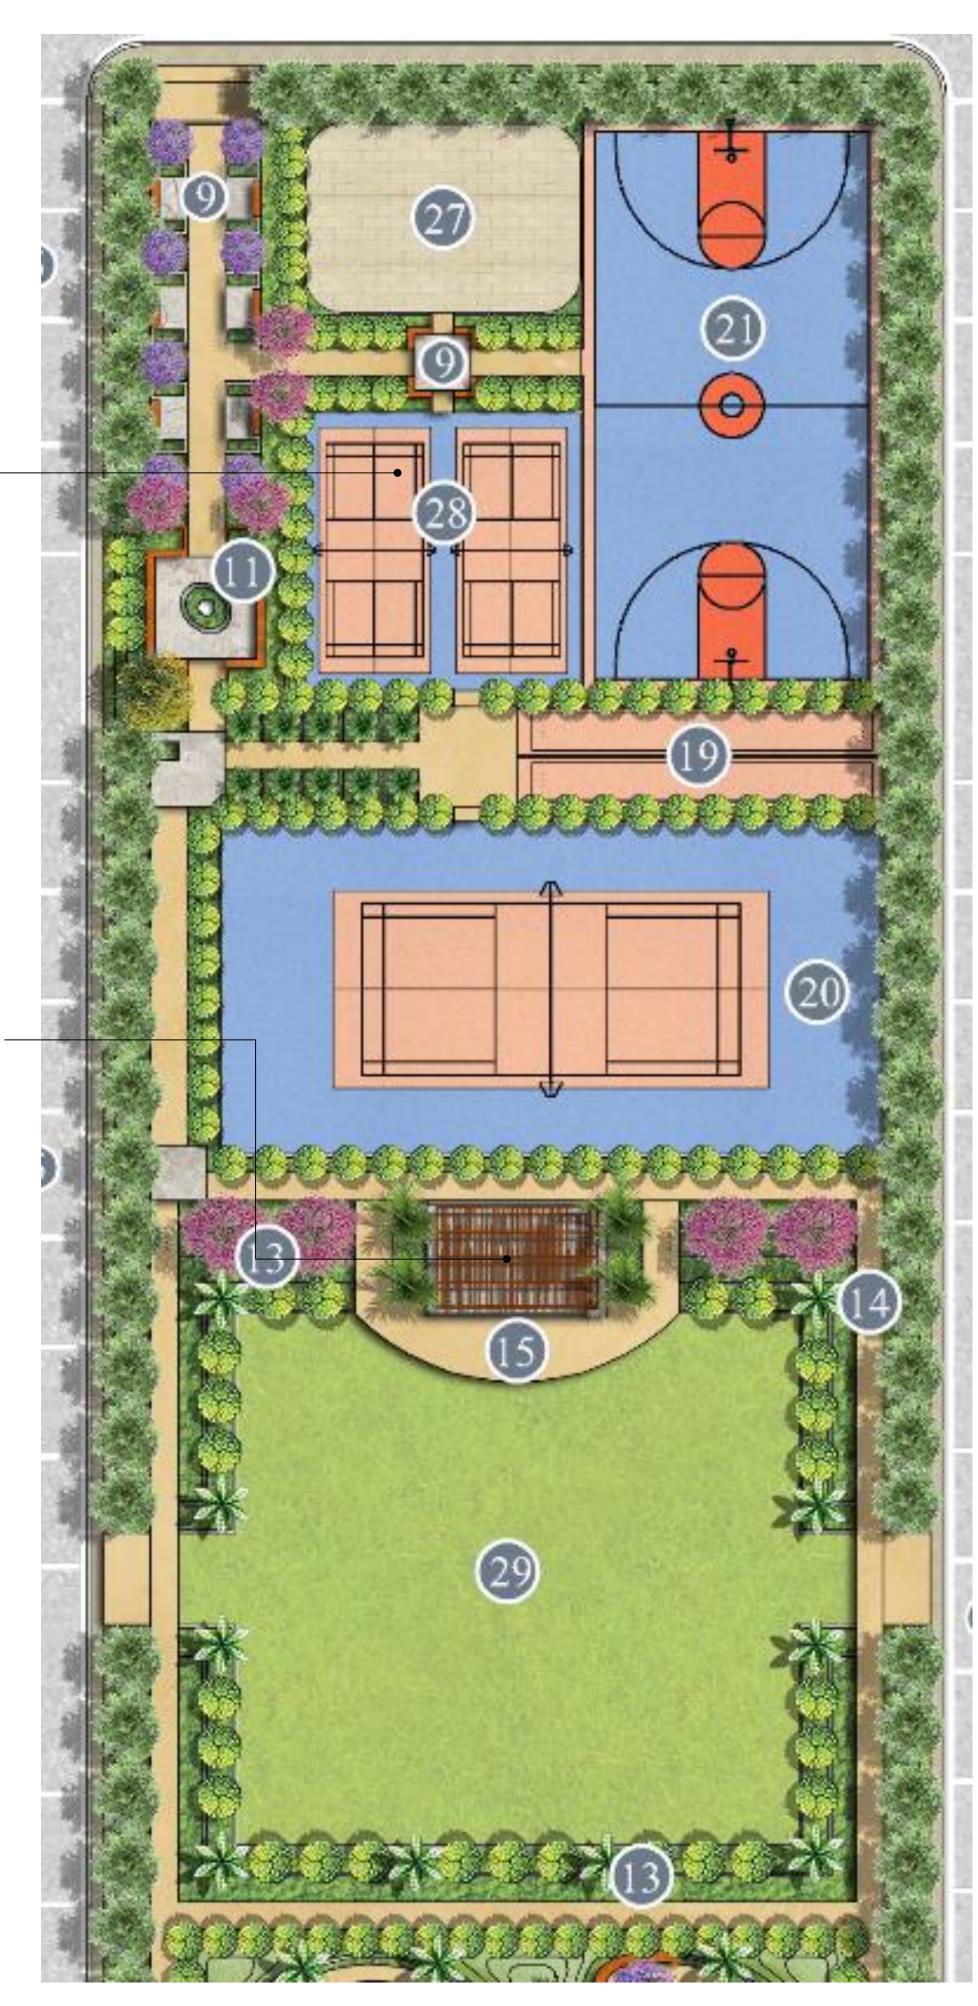

#### Pocket Park C -

The Active & Social Hub

A spacious party lawn, ideal for social gatherings, celebrations, and outdoor events.

Sports courts: Tennis, badminton, basketball, and a skating rink.

Meandering pathways with informal gathering spaces and open lawns.

Pergolas, pavilions, and seating areas for relaxation.

Kids' play areas with safe, interactive equipment.

Open gym for outdoor fitness.

Lush greenery and shaded zones for comfort.

**Evening lighting** for a warm and secure ambiance.