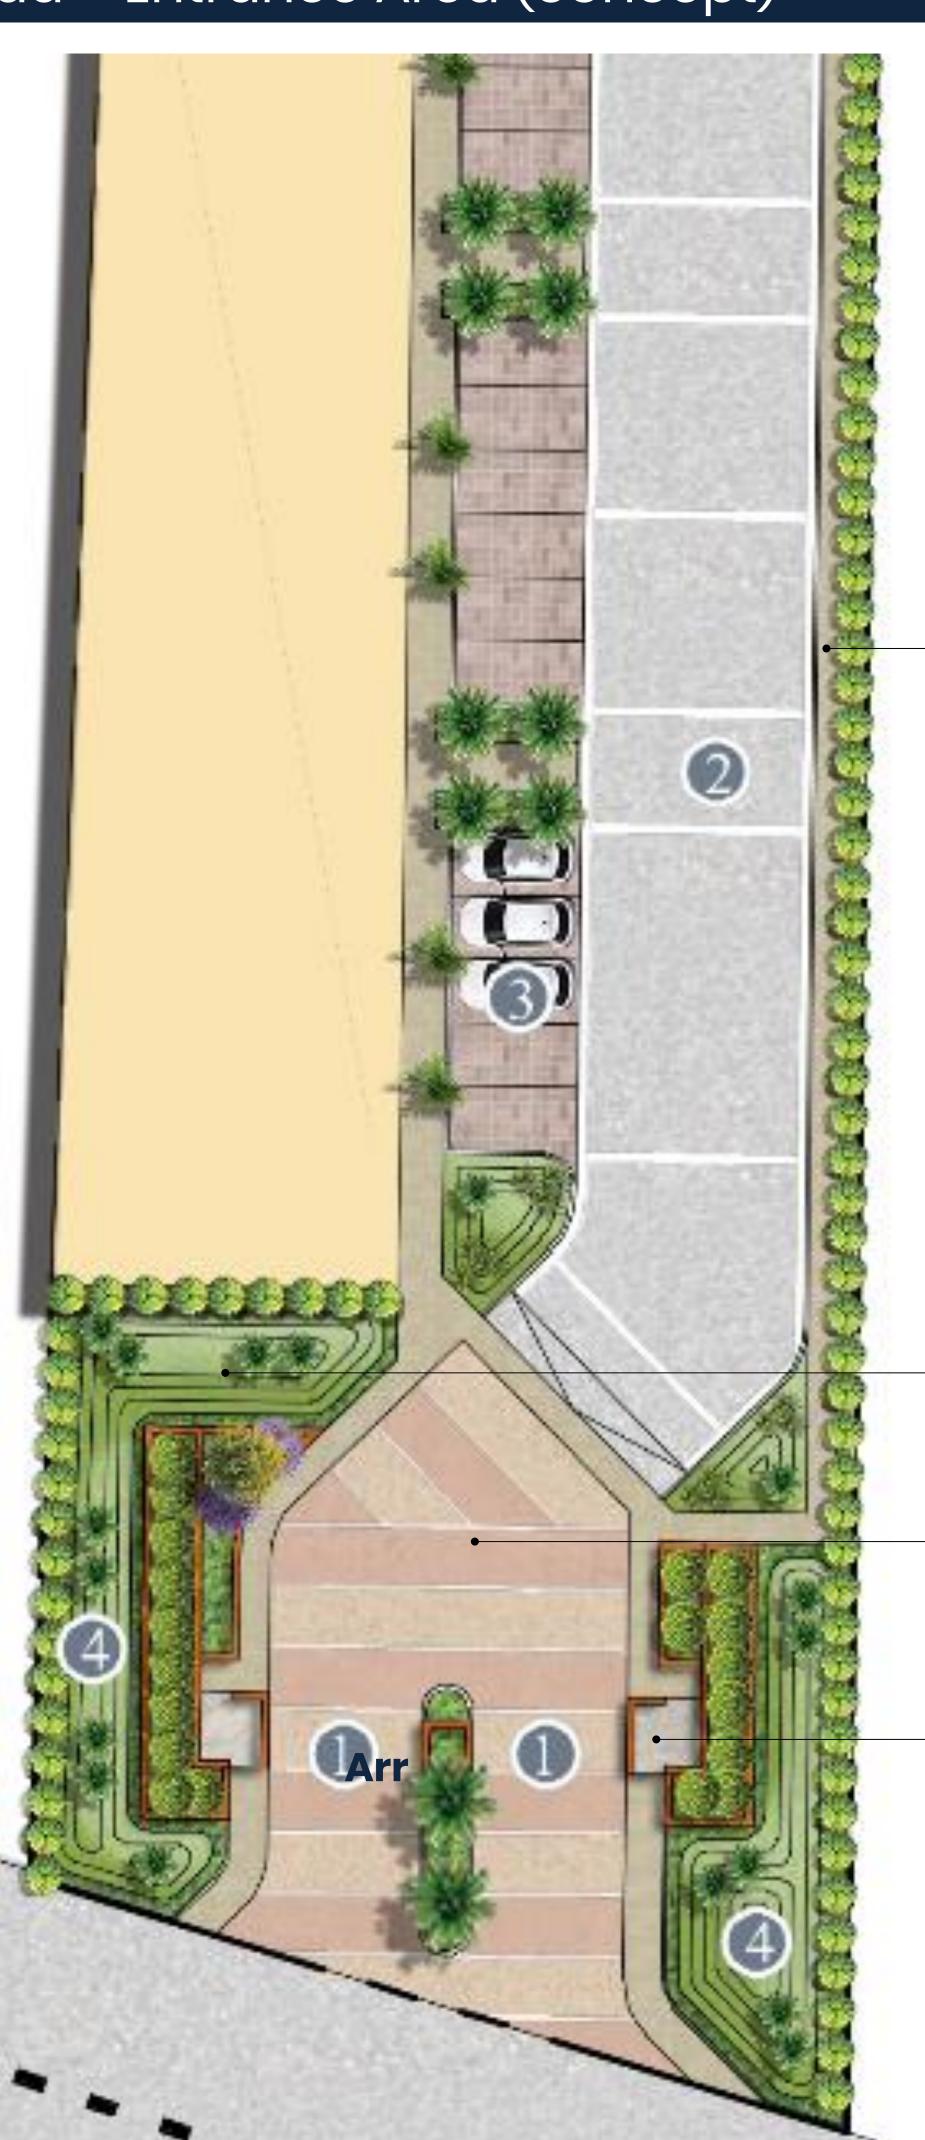

## Approach road – Entrance Area (concept)

Lush green boulevards lined with native trees like Kadamba, evoking a sacred ambiance.

Mounds Depicting Gowardhan giri, also creating an enclosure kind of entrance

Soft ambient lighting and stone paving with artistic engravings/pattern enhance the luxurious feel.

The grand entrance sets the tone for an exclusive, A majestic gateway adorned with intricate Sanjhi art patterns, brass inlays, and traditional motifs inspired by Mathura's heritage.

- (1) ENTRANCE OPEN PORTAL
- (2) 18M WIDE ROAD (3) CAR PARKING
- (4) MOUND
- (5) 9M WIDE ROAD (6) 12M WIDE ROAD
- (7) ENTRANCE GATE
- (8) GUARD HOUSE
- (9) SEAT (10) OAT (11) SCULPTURE
- (12) LAWN
- (13) FLOWER BED
- (14) PATHWAY
- (15) PERGOLA
- (16) PAVILION (17) MULTIPURPOSE LAWN
- (18) DRY WATER FEATURE
- (19) CRICKET GROUND
- (20) TENNIS COURT
- (21) BASKETBALL (22) FIRE PLACE
- (23) OUTDOOR GYM
- (24) KIDS PLAY AREA
- (25) YOGA LAWN
- (26) REFLOXOLOGY (27) SKATING RINK
- (28) BADMINTON COURT
- (29) PARTY LAWN
- (30) CEREMONIAL LAWM
- (31) SWIMMING POOL
- (32) POOL DECK (33) KIDS POOL
- (34) UNDERGROUND WATER TANK (35) WATER FEATURE