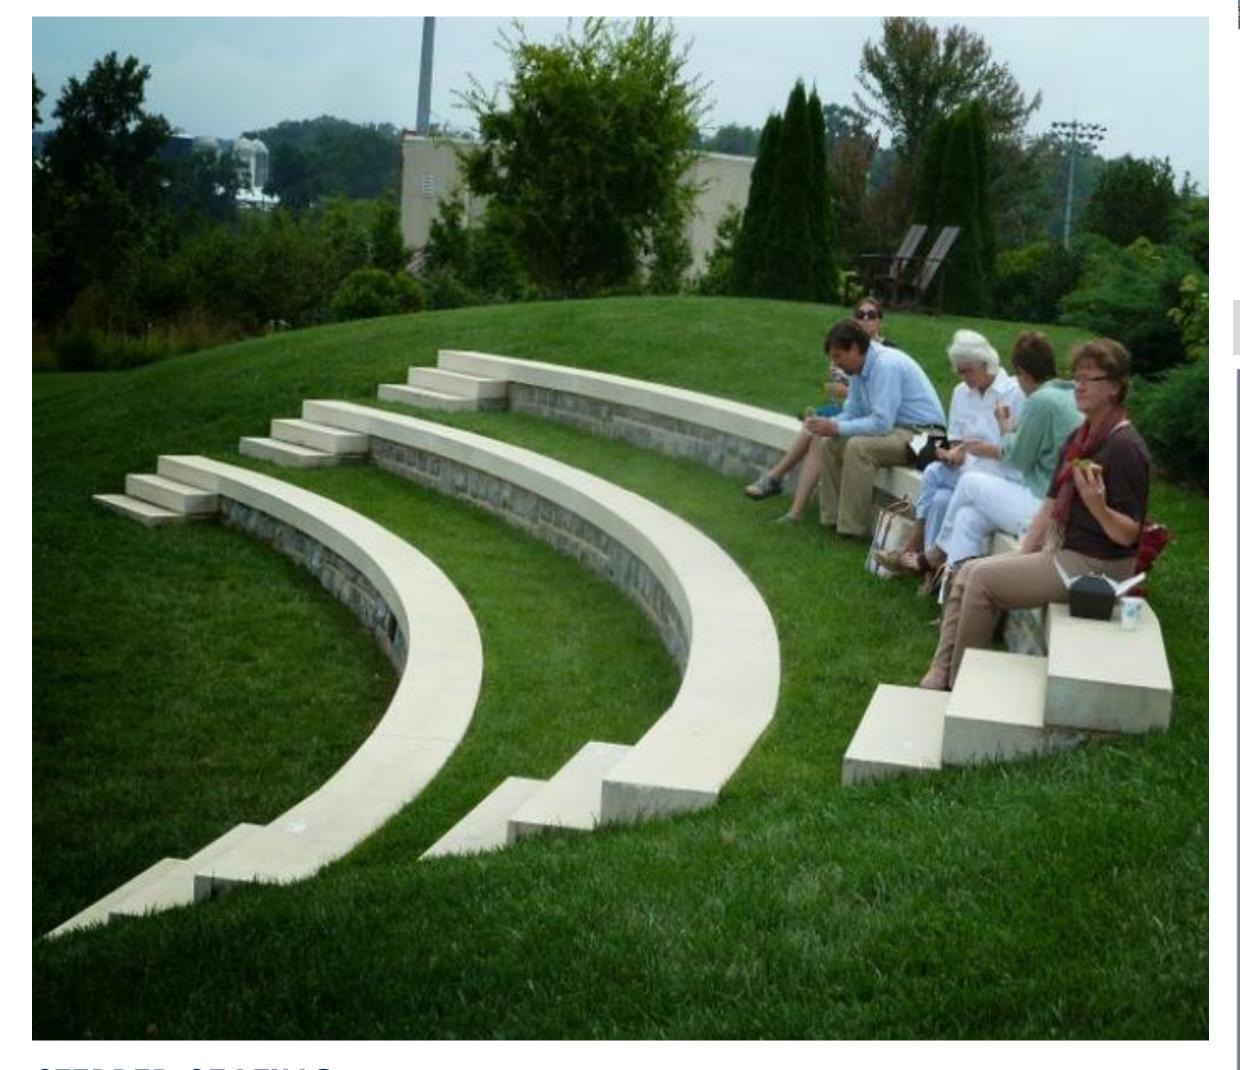

The circular seating area, nestled within a gentle earth mound, creates an intimate and tranquil ambiance.

A semi-circular amphitheater (oat) with a stage, ideal for devotional performances, bhajans, and community events.

(35) WATER FEATURE

- (32) POOL DECK (33) KIDS POOL
- (34) UNDERGROUND WATER TANK

**STEPPED SEATING** 

- (1) ENTRANCE OPEN PORTAL
  (2) 18M WIDE ROAD
  (3) CAR PARKING
  (4) MOUND
  (5) 9M WIDE ROAD
  (6) 12M WIDE ROAD
  (7) ENTRANCE GATE
  (8) GUARD HOUSE