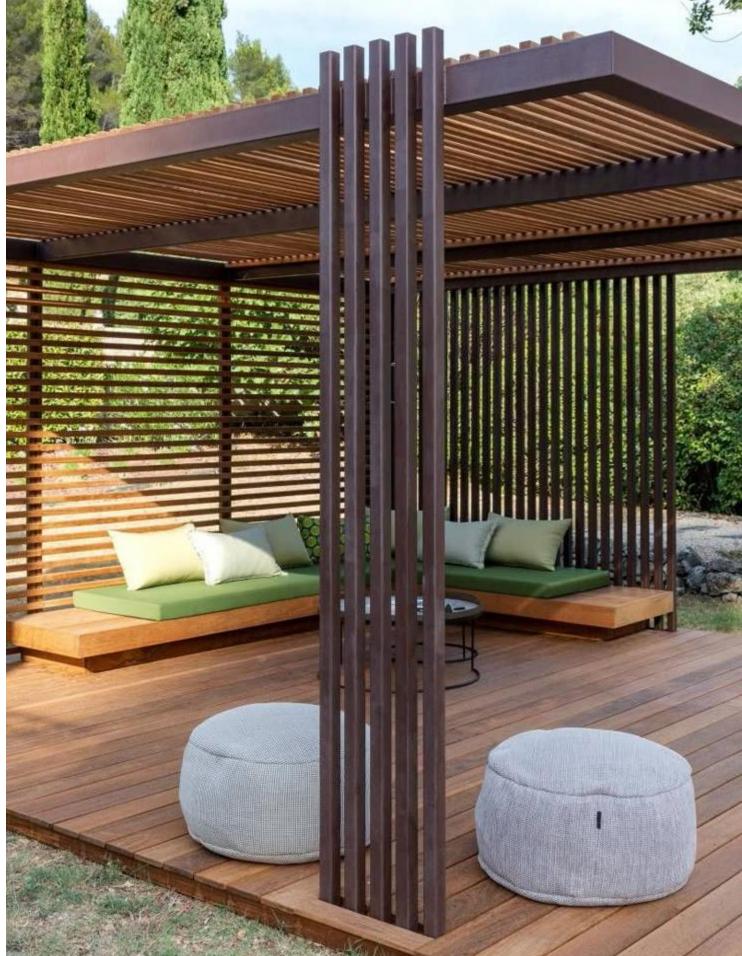

#### Pocket Park C -

The Active & Social Hub

A spacious party lawn, ideal for social gatherings, celebrations, and outdoor events.

Sports courts: Tennis, badminton, basketball, and a skating rink.

Meandering pathways with informal gathering spaces and open lawns.

Pergolas, pavilions, and seating areas for relaxation.

Kids' play areas with safe, interactive equipment.

Open gym for outdoor fitness.

Lush greenery and shaded zones for comfort.

**Evening lighting** for a warm and secure ambiance.