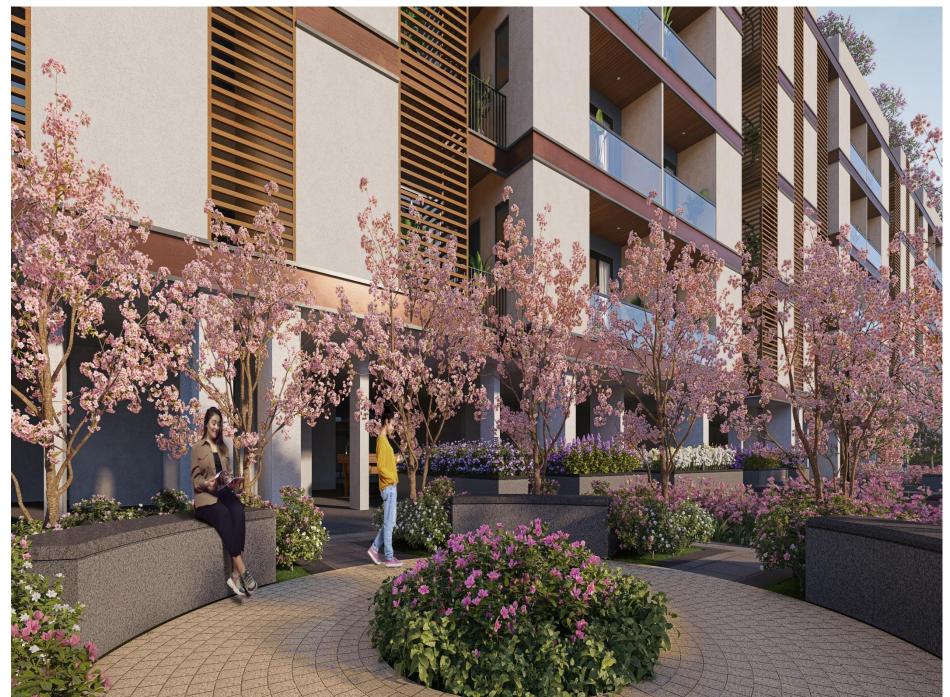

## Approach road – Entrance Area (concept)

Lush green boulevards lined with native trees like Kadamba, evoking a sacred ambiance.

Mounds Depicting Gowardhan giri, also creating an enclosure kind of entrance

Soft ambient lighting and stone paving with artistic engravings/pattern enhance the luxurious feel.

The grand entrance sets the tone for an exclusive, A majestic gateway adorned with intricate Sanjhi art patterns, brass inlays, and traditional motifs inspired by Mathura's heritage.