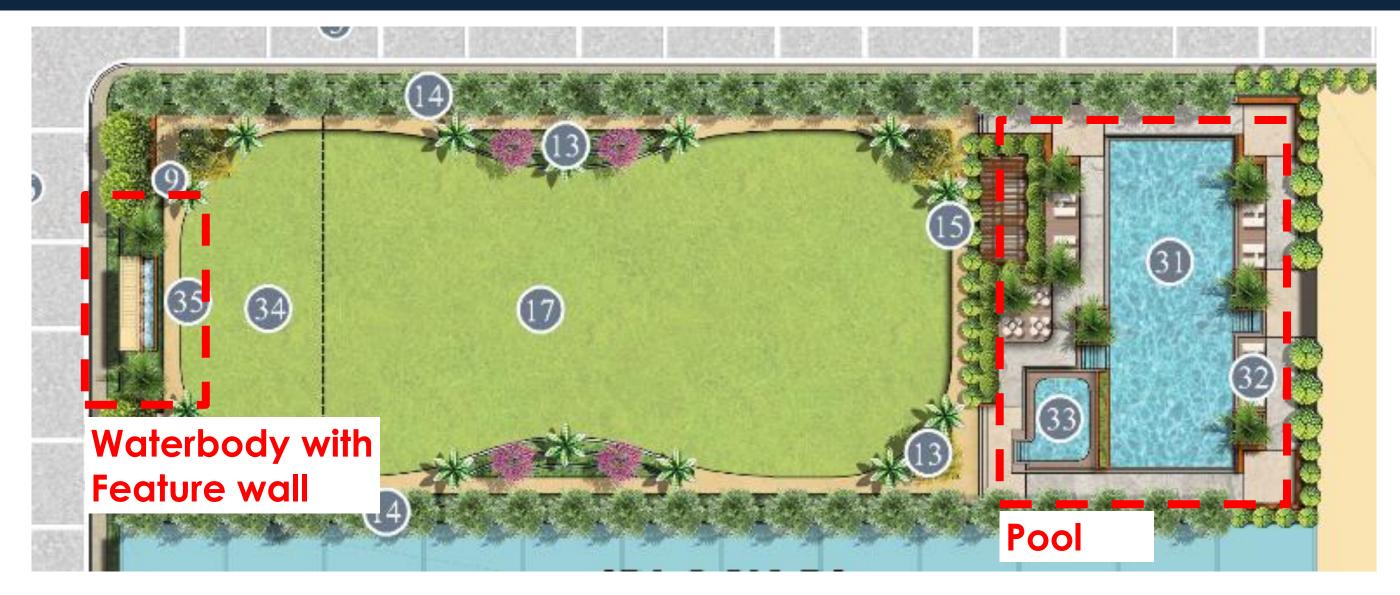

## Park-D

WATERBODY WITH FEATURE WALL

- (1) ENTRANCE OPEN PORTAL
- (2) 18M WIDEROAD (3) CAR PARKING
- (4) MOUND (5) 9M WIDE ROAD
- (6) 12M WIDE ROAD
- (7) ENTRANCE GATE (8) GUARD HOUSE
- (9) SEAT
- (10) OAT
- (11) SCULPTURE
- (12) LAWN (13) FLOWER BED
- (14) PATHWAY
- (15) PERGOLA
- (16) PAVILION
- (17) MULTIPURPOSE LAWN
  (18) DRY WATER FEATURE
  (19) CRICKET GROUND
  (20) TENNIS COURT

- (21) BASKETBALL

- (22) FIRE PLACE (23) OUTDOOR GYM (24) KIDS PLAY AREA
- (25) YOGA LAWN
- (26) REFLOXOLOGY
- (27) SKATING RINK (28) BADMINTON COURT
- (29) PARTY LAWN (30) CEREMONIAL LAWM

- (31) SWIMMING POOL
  (32) POOL DECK
  (33) KIDS POOL
  (34) UNDERGROUND WATER TANK
  (35) WATER FEATURE