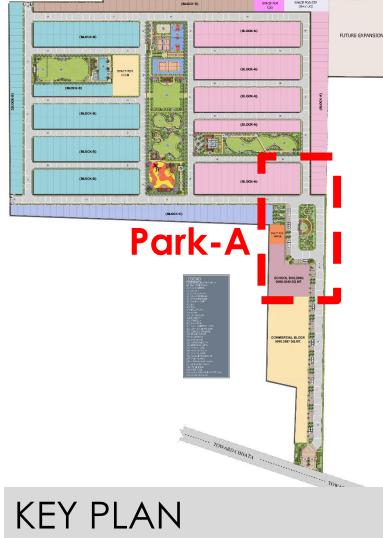

## Park-A (concept)

### Pocket Park A – The Sacred Gathering Space

A serene community space designed for cultural gatherings, storytelling, and spiritual discourses.

Positioned in front of the temple, seamlessly connecting devotion, culture, and community interaction.

The circular seating area, nestled within a gentle earth mound, creates an intimate and tranquil ambiance.

A semi-circular amphitheater (oat) with a stage, ideal for devotional performances, bhajans, and community events.