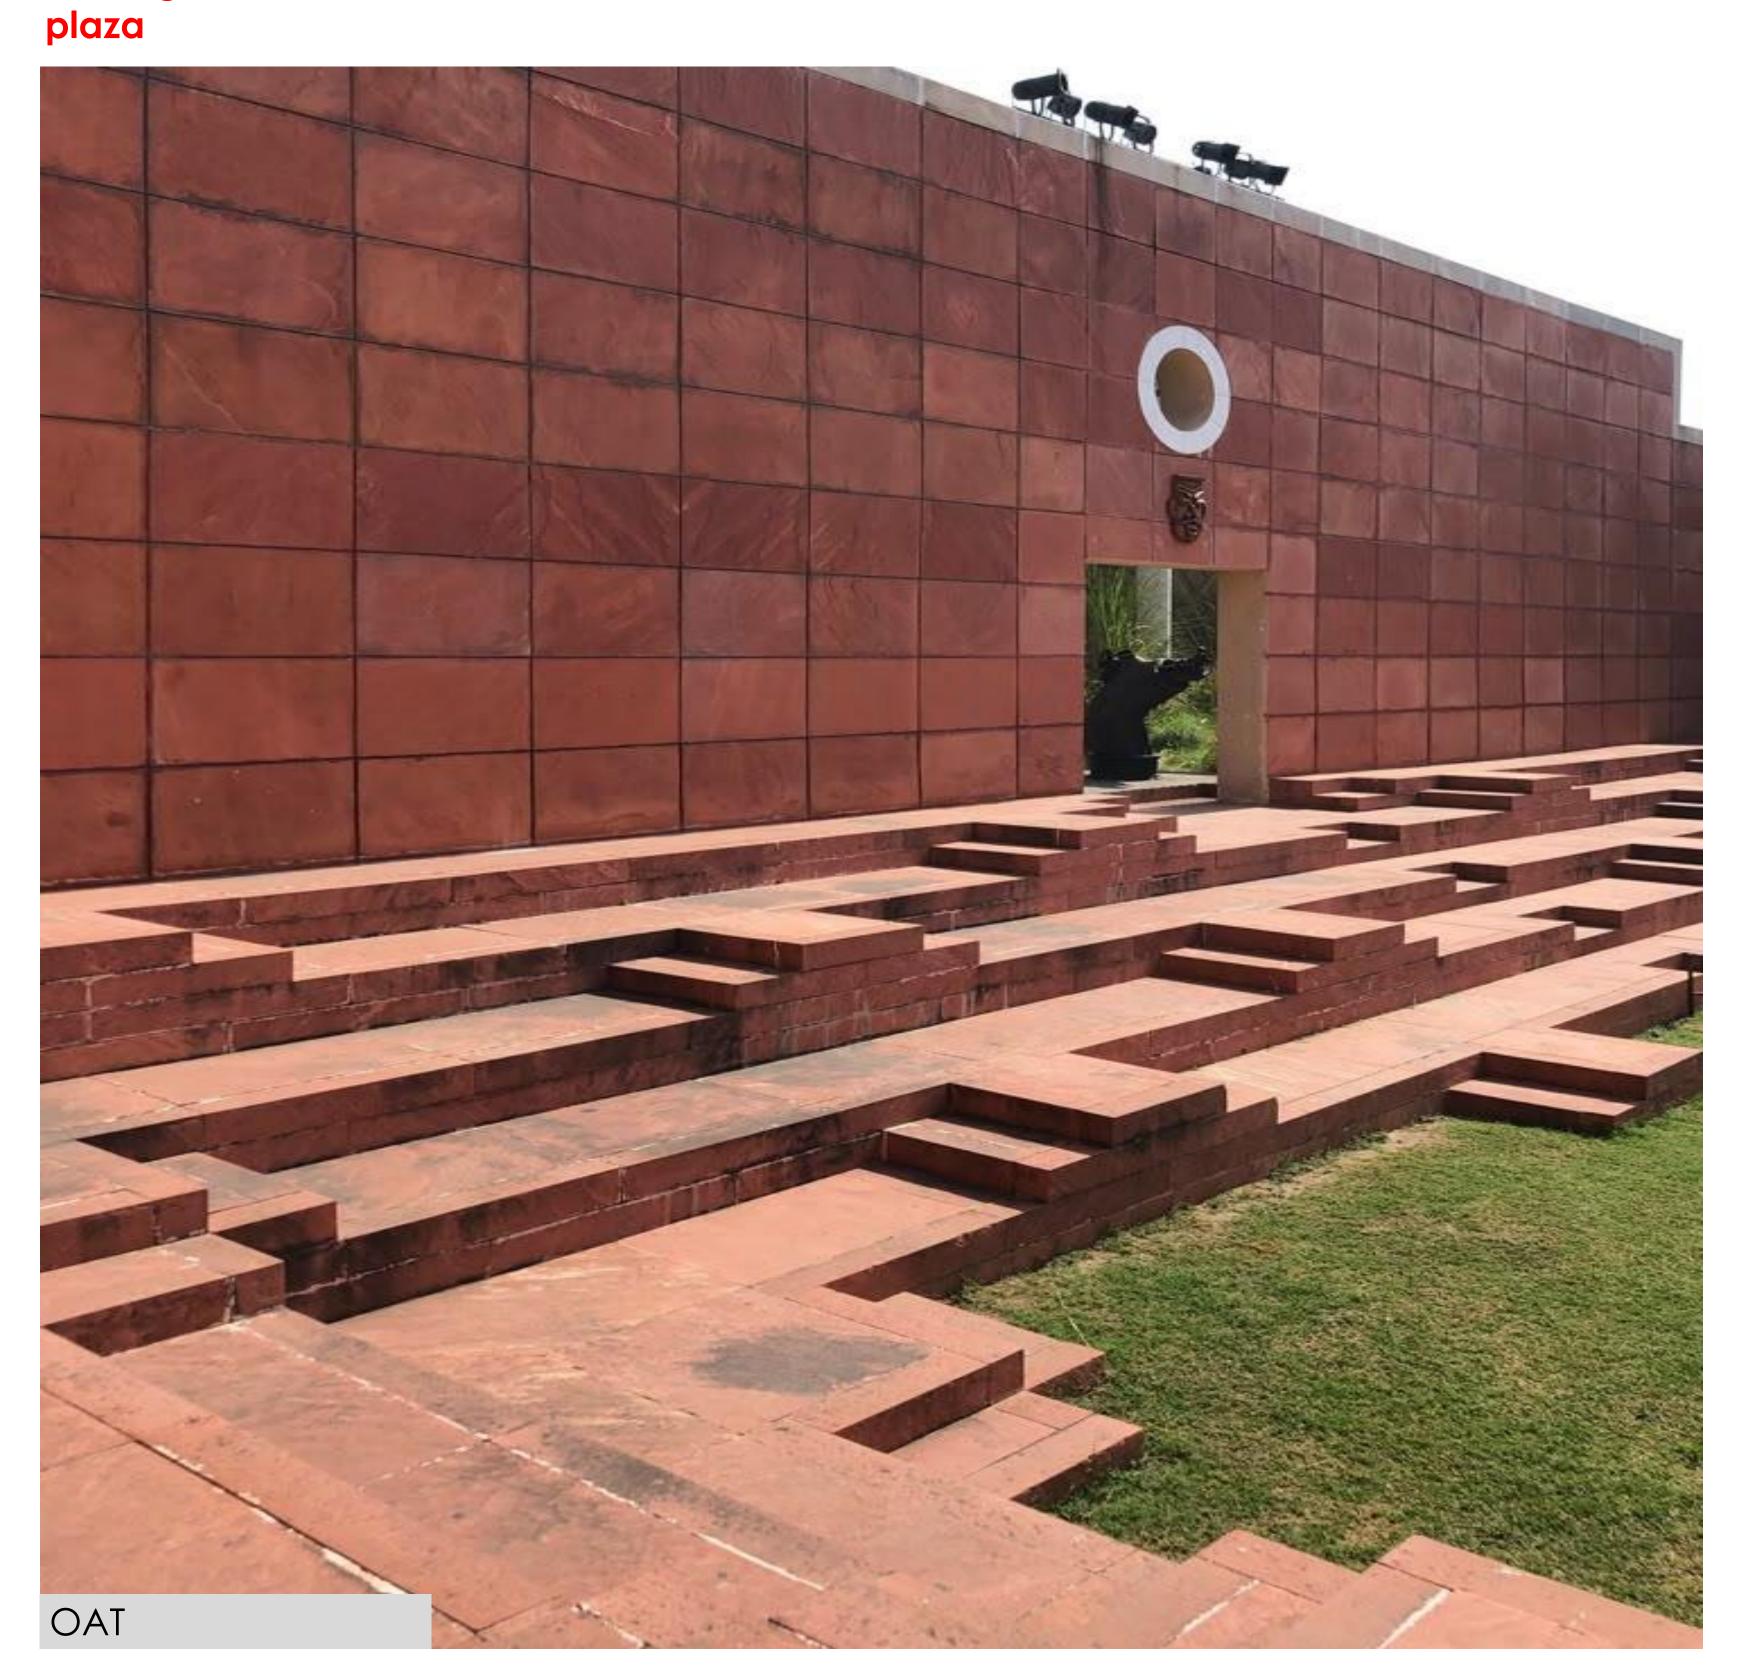

### Pocket Park A – The Sacred Gathering Space

A serene community space designed for cultural gatherings, storytelling, and spiritual discourses.

Positioned in front of the temple, seamlessly connecting devotion, culture, and community interaction.

The circular seating area, nestled within a gentle earth mound, creates an intimate and tranquil ambiance.

A semi-circular amphitheater (oat) with a stage, ideal for devotional performances, bhajans, and community events.

A **feature wall** at the back of the stage, adorned with **Sanjhi art motifs**, Krishna leelas, or temple-inspired carvings, adding depth to the spiritual experience.

Lush native planting and shaded trees around the park ensure a cool and calming environment.

Soft lighting and brass lamp posts enhance the space for evening events and spiritual gatherings.