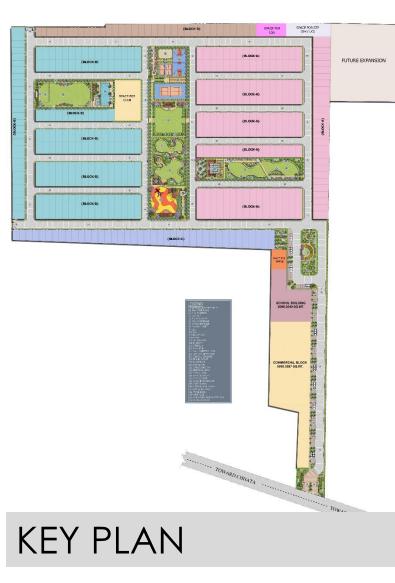

MMING POOL
- (32) POOL DECK (33) KIDS POOL
- (34) UNDERGROUND WATER TANK
- (35) WATER FEATURE

## Park-D











WATERBODY WITH FEATURE WALL

- (1) ENTRANCE OPEN PORTAL
- (2) 18M WIDEROAD (3) CAR PARKING
- (4) MOUND (5) 9M WIDE ROAD
- (6) 12M WIDE ROAD
- (7) ENTRANCE GATE (8) GUARD HOUSE
- (9) SEAT
- (10) OAT
- (11) SCULPTURE
- (12) LAWN (13) FLOWER BED
- (14) PATHWAY
- (15) PERGOLA
- (16) PAVILION
- (17) MULTIPURPOSE LAWN
  (18) DRY WATER FEATURE
  (19) CRICKET GROUND
  (20) TENNIS COURT

- (21) BASKETBALL

- (22) FIRE PLACE (23) OUTDOOR GYM (24) KIDS PLAY AREA
- (25) YOGA LAWN
- (26) REFLOXOLOGY
- (27) SKATING RINK (28) BADMINTON COURT
- (29) PARTY LAWN (30) CEREMONIAL LAWM

- (31) SWIMMING POOL
  (32) POOL DECK
  (33) KIDS POOL
  (34) UNDERGROUND WATER TANK
  (35) WATER FEATURE













## Tree Plantation























Cassia fistula Anthocephalus ca

## Palm & Bamboo Plantation









Bismarcia palm





Date palm



## Tree Plantation







Nerium oleander roseum

Quisquilis indica









Campsis grandiflora

Allamanda nerifolia

Hibiscus rosa sinensis

Areca palm











Rhaphis Palm