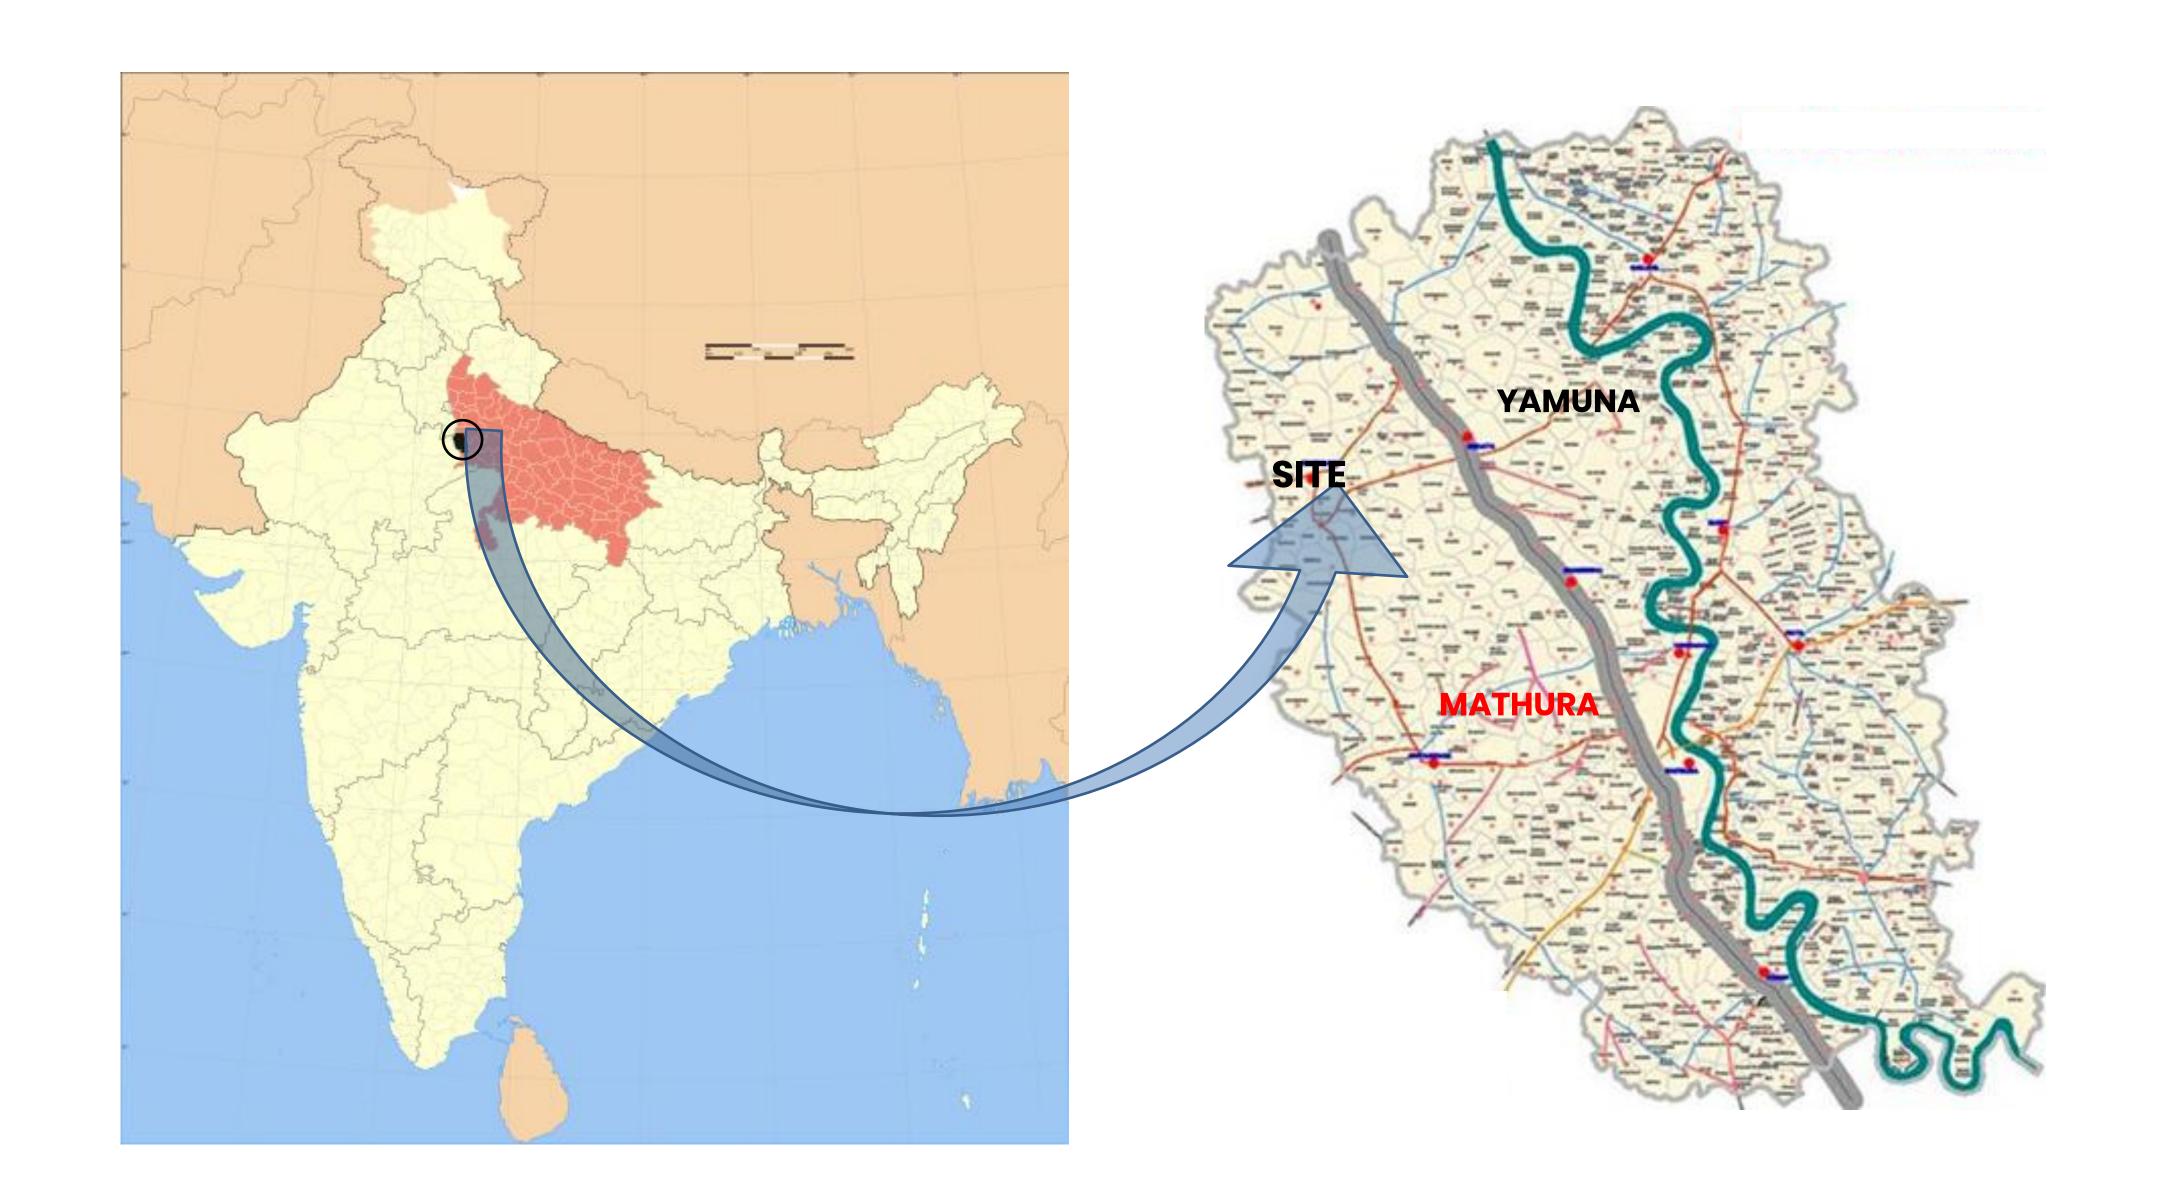

## URBAN CONTEXT

- Mathura, one of the seven sacred cities of India, is renowned for its spiritual and cultural heritage.
- The region's landscape is influenced by riverine ecology, groves, and temple gardens, reflecting Krishna's mythology.
- The project integrates Mathura's rich history with contemporary landscape design, making it a spiritual retreat.

Prem Mandir Kusum Sarovar Kans Quila Potara Kund