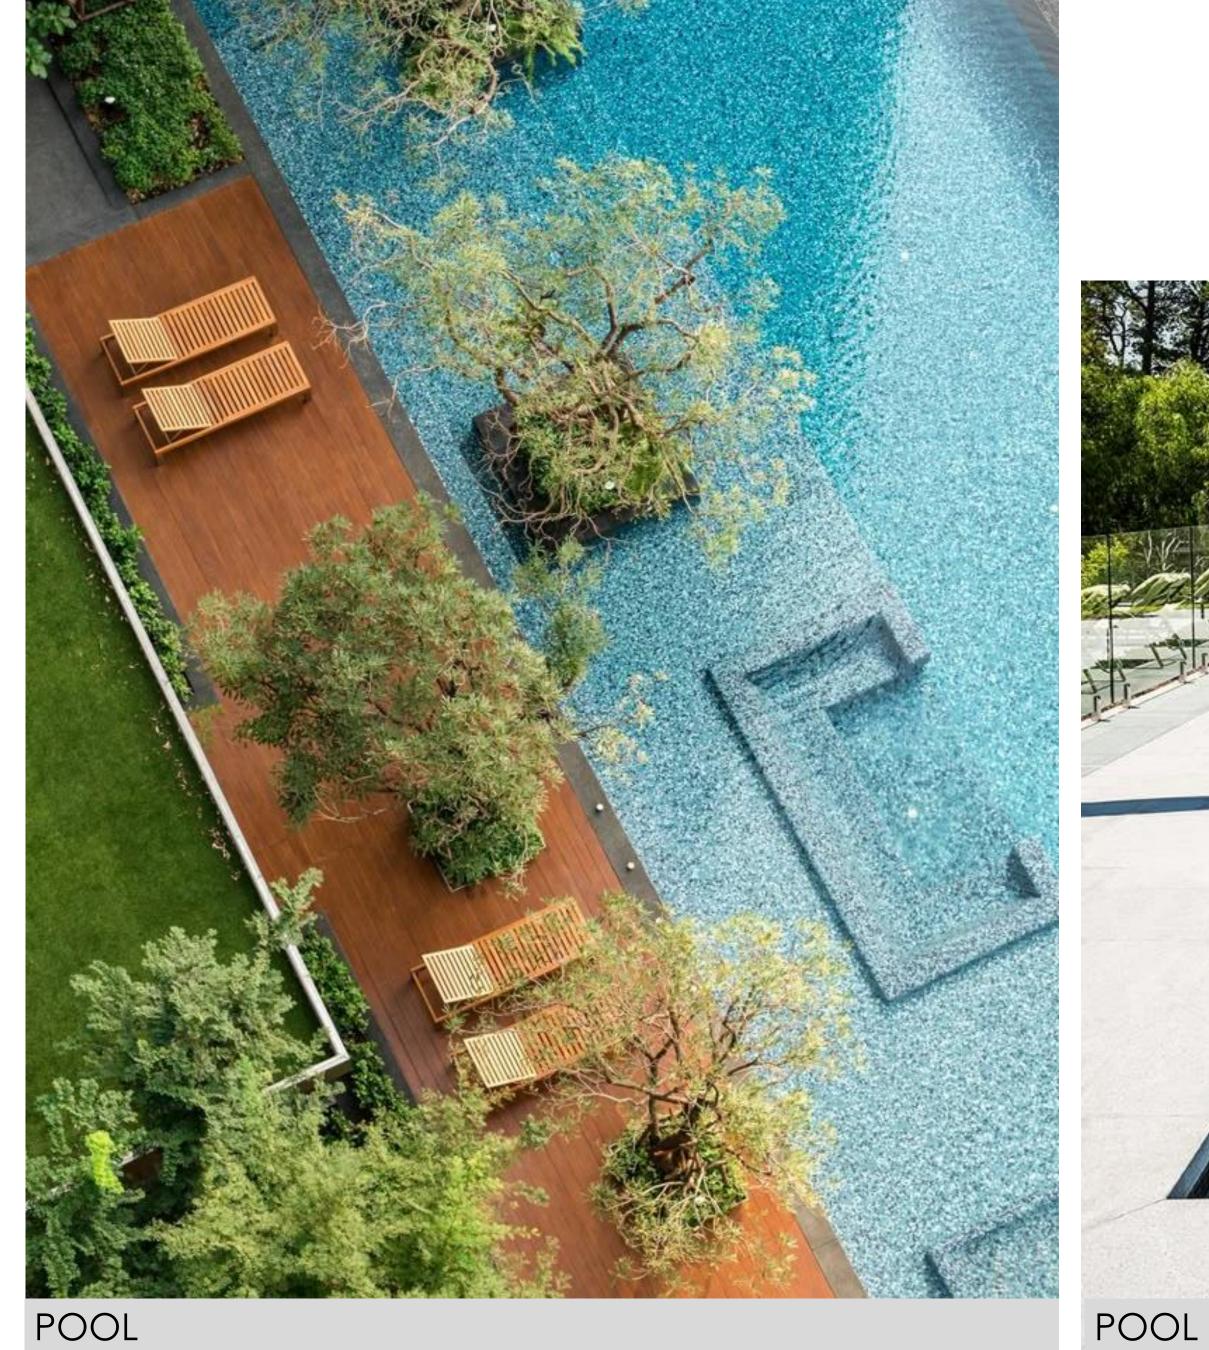

## Park-D

WATERBODY WITH FEATURE WALL

- (1) ENTRANCE OPEN PORTAL
- (2) 18M WIDEROAD (3) CAR PARKING
- (4) MOUND (5) 9M WIDE ROAD
- (6) 12M WIDE ROAD
- (7) ENTRANCE GATE (8) GUARD HOUSE
- (9) SEAT
- (10) OAT
- (11) SCULPTURE
- (12) LAWN (13) FLOWER BED
- (14) PATHWAY
- (15) PERGOLA
- (16) PAVILION
- (17) MULTIPURPOSE LAWN
  (18) DRY WATER FEATURE
  (19) CRICKET GROUND
  (20) TENNIS COURT

- (21) BASKETBALL

- (22) FIRE PLACE (23) OUTDOOR GYM (24) KIDS PLAY AREA
- (25) YOGA LAWN
- (26) REFLOXOLOGY
- (27) SKATING RINK (28) BADMINTON COURT
- (29) PARTY LAWN (30) CEREMONIAL LAWM

- (31) SWIMMING POOL
  (32) POOL DECK
  (33) KIDS POOL
  (34) UNDERGROUND WATER TANK
  (35) WATER FEATURE