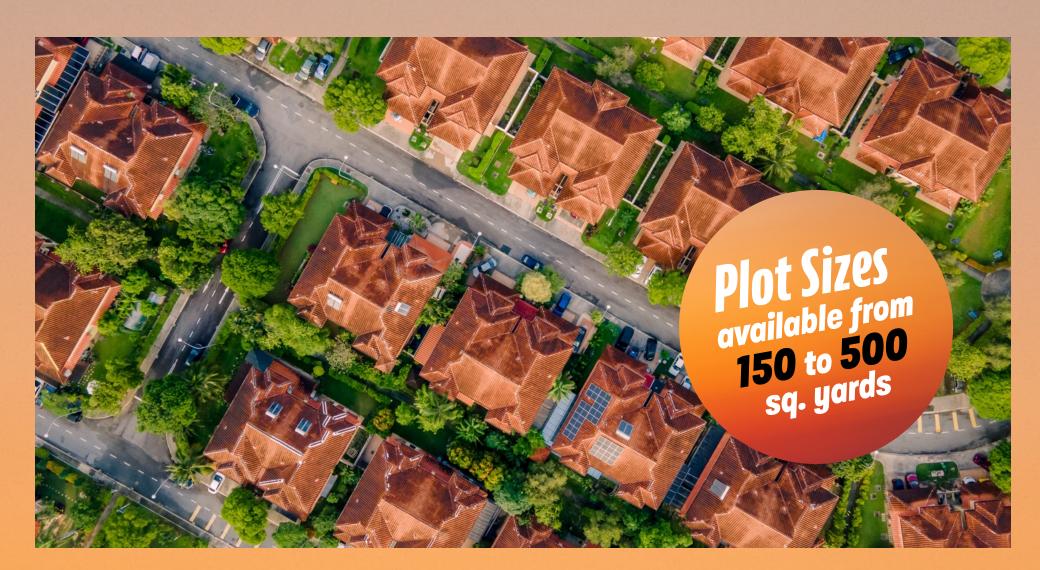

# Ganga County

300 BIGHAS GATED TOWNSHIP NEAR NH-9

SQ.YDS
PLOT SIZE

30, 40, AND 60 FEET WIDE ROADS GREEN PARKS & KIDS PLAY AREA