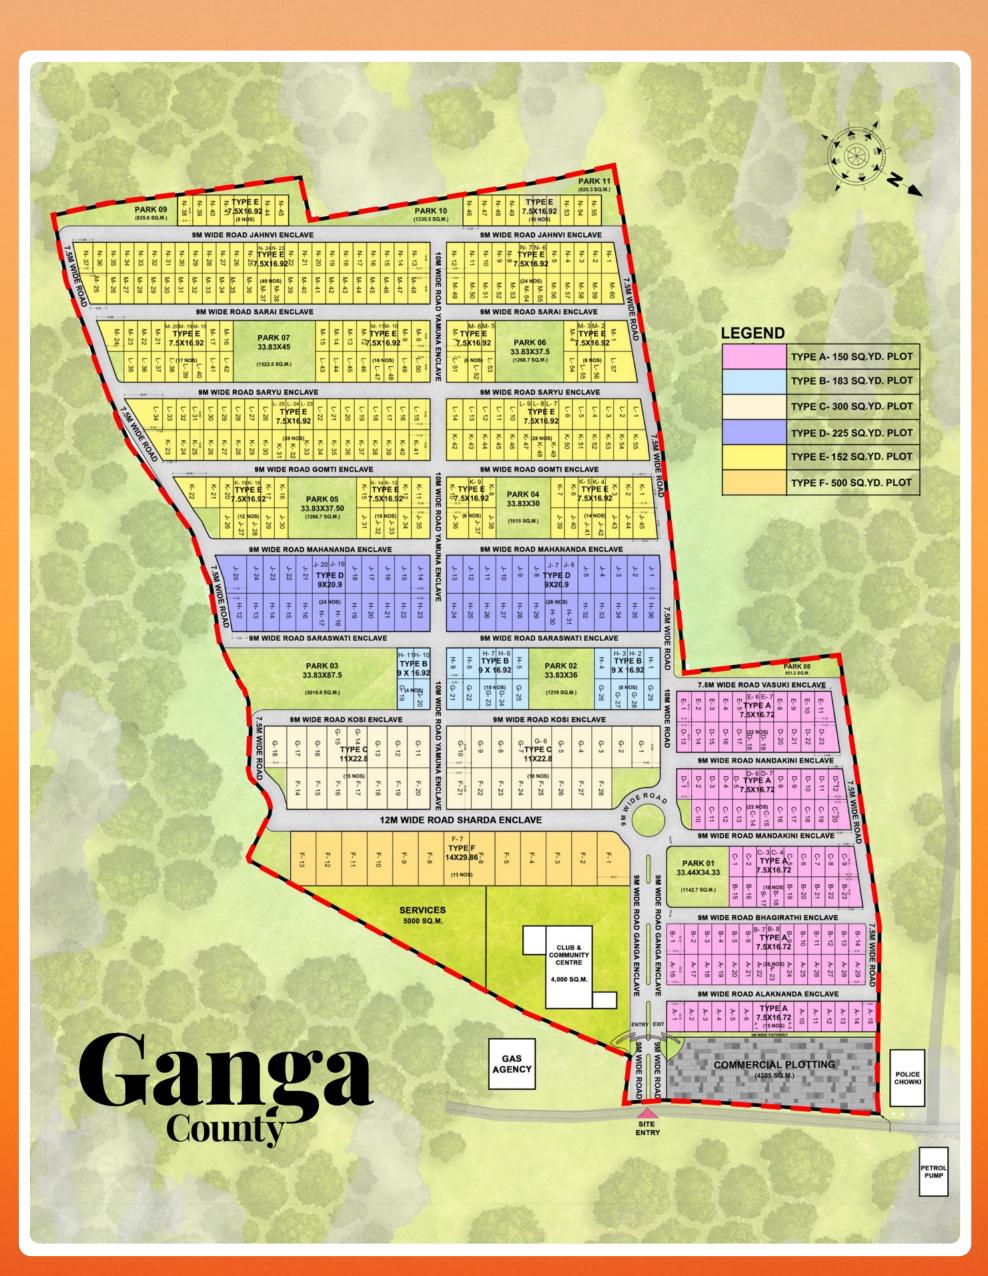

# Ganga County

300 BIGHAS GATED TOWNSHIP NEAR NH-9

SQ.YDS
PLOT SIZE

30, 40, AND 60 FEET WIDE ROADS GREEN PARKS & KIDS PLAY AREA

#### **WIDE ROADS:**

30, 40, and 60 feet wide roads within the township.

### NEARBY FACILITIES FOR DAILY CONVENIENCE

0 minute Gas **Agency** 

1 minute **Petrol Pump** 

1 minute **Police** Chowki

5 minutes **DM Sports** Academy

9 minutes Gyan Sanjivani **Hospital** 

5 minutes Dev **Memorial Public** 