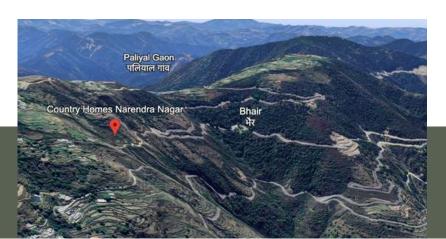

Nestled in the heart of Narendra Nagar, Agrakhal, Country Homes offers a prime location renowned for its tranquility and breathtaking views. Surrounded by lush greenery and cradled by the foothills of the majestic Himalayas, this serene haven provides an idyllic retreat from urban life. Residents are treated to the enchanting spectacle of clouds gracefully descending to touch the land during the rainy season, adding to the picturesque charm of the surroundings.

Google Maps' Location: https://maps.app.goo.gl/eezSfUbgVqacrCBe7

New Delhi

297 kms or 5.2 Hours by Road

Rishikesh

30 kms or 40 Minutes by Road

Haridwar

50 kms or 1.4 Hours by Road

Dehradun Airport (J.G.)