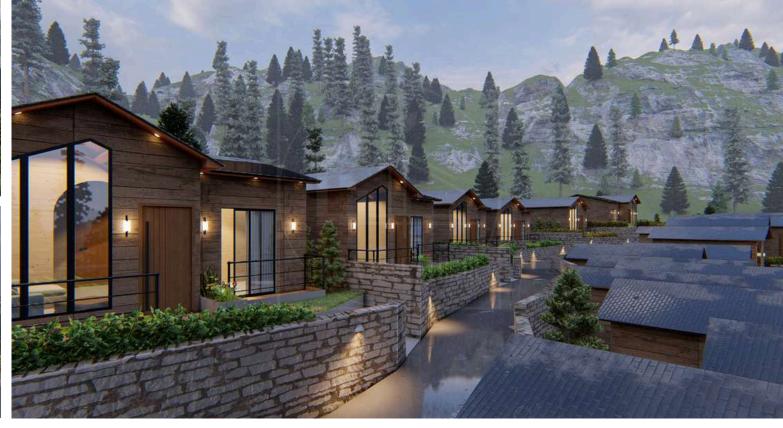

# Master LAYOUT

Step into a world of aesthetic allure and refined luxury with our meticulously designed layout. Each unit offers maximum space, privacy, and uninterrupted views of breathtaking valleys, inviting you to immerse yourself in the natural beauty that surrounds you with wide pathways ensuring comfort as you explore the exquisite landscape.

# **UNIT OPTIONS**

1 BHK | 100 SQ. YD. | GARDENIAS 2 BHK | 150 SQ. YD. | ZINNIAS

Experience the charm of our Gardenia cottages, where every detail is designed for ultimate comfort. The open layout seamlessly blends the living space with nature, offering tranquility and privacy. Enjoy a private deck, perfect for relaxing with panoramic views of lush gardens.

(Layout Specific To Gardenias 1 BHK Cottage Option)

The Zinnia cottages offer spacious elegance with two beautifully crafted bedrooms, ideal for families or those seeking extra space. The modern design ensures a smooth flow between the living areas, with a dedicated deck to take in the breathtaking surroundings. Luxury and functionality, perfectly balanced.