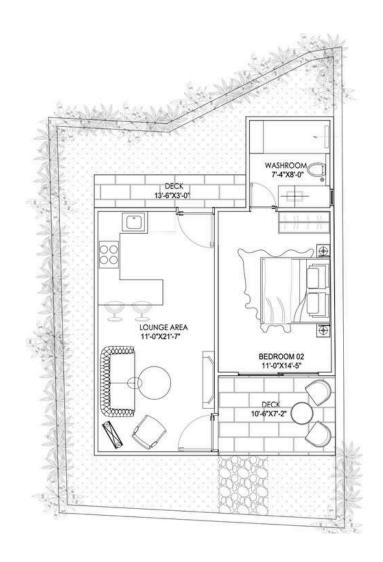

# **UNIT OPTIONS**

1 BHK | 100 SQ. YD. | GARDENIAS 2 BHK | 150 SQ. YD. | ZINNIAS

Experience the charm of our Gardenia cottages, where every detail is designed for ultimate comfort. The open layout seamlessly blends the living space with nature, offering tranquility and privacy. Enjoy a private deck, perfect for relaxing with panoramic views of lush gardens.

(Layout Specific To Gardenias 1 BHK Cottage Option)

The Zinnia cottages offer spacious elegance with two beautifully crafted bedrooms, ideal for families or those seeking extra space. The modern design ensures a smooth flow between the living areas, with a dedicated deck to take in the breathtaking surroundings. Luxury and functionality, perfectly balanced.