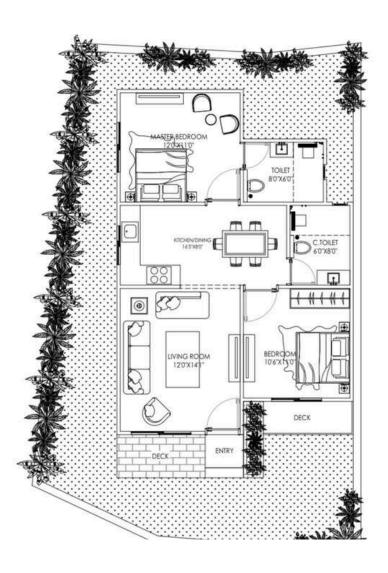

# **UNIT OPTIONS**

1 BHK | 100 SQ. YD. | GARDENIAS 2 BHK | 150 SQ. YD. | ZINNIAS

Experience the charm of our Gardenia cottages, where every detail is designed for ultimate comfort. The open layout seamlessly blends the living space with nature, offering tranquility and privacy. Enjoy a private deck, perfect for relaxing with panoramic views of lush gardens.

(Layout Specific To Zinnias 2 BHK Cottage Option)

Discover the epitome of luxury at The Club at Country Homes, one of the finest in Narendra Nagar and Rishikesh. Nestled in the spa capital of India, our state-of-the-art spa offers serene treatments with breathtaking scenic views, ensuring a rejuvenating experience like no other.