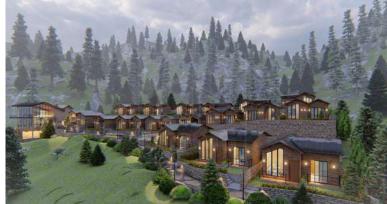

# Master LAYOUT

Step into a world of aesthetic allure and refined luxury with our meticulously designed layout. Each unit offers maximum space, privacy, and uninterrupted views of breathtaking valleys, inviting you to immerse yourself in the natural beauty that surrounds you with wide pathways ensuring comfort as you explore the exquisite landscape.

# **UNIT OPTIONS**

1 BHK | 100 SQ. YD. | GARDENIAS 2 BHK | 150 SQ. YD. | ZINNIAS

Experience the charm of our Gardenia cottages, where every detail is designed for ultimate comfort. The open layout seamlessly blends the living space with nature, offering tranquility and privacy. Enjoy a private deck, perfect for relaxing with panoramic views of lush gardens.

(Layout Specific To Gardenias 1 BHK Cottage Option)

The Zinnia cottages offer spacious elegance with two beautifully crafted bedrooms, ideal for families or those seeking extra space. The modern design ensures a smooth flow between the living areas, with a dedicated deck to take in the breathtaking surroundings. Luxury and functionality, perfectly balanced.