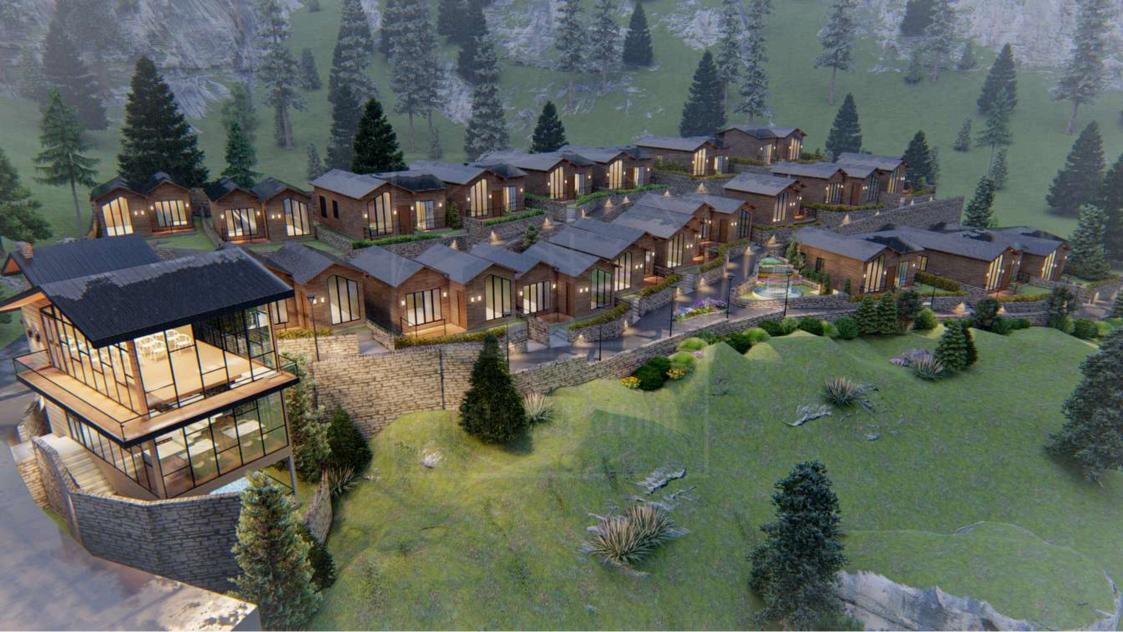

# Master LAYOUT

Step into a world of aesthetic allure and refined luxury with our meticulously designed layout. Each unit offers maximum space, privacy, and uninterrupted views of breathtaking valleys, inviting you to immerse yourself in the natural beauty that surrounds you with wide pathways ensuring comfort as you explore the exquisite landscape.

# **UNIT OPTIONS**

1 BHK | 100 SQ. YD. | GARDENIAS 2 BHK | 150 SQ. YD. | ZINNIAS

Experience the charm of our Gardenia cottages, where every detail is designed for ultimate comfort. The open layout seamlessly blends the living space with nature, offering tranquility and privacy. Enjoy a private deck, perfect for relaxing with panoramic views of lush gardens.

(Layout Specific To Gardenias 1 BHK Cottage Option)

The Zinnia cottages offer spacious elegance with two beautifully crafted bedrooms, ideal for families or those seeking extra space. The modern design ensures a smooth flow between the living areas, with a dedicated deck to take in the breathtaking surroundings. Luxury and functionality, perfectly balanced.

(Layout Specific To Zinnias 2 BHK Cottage Option)

Discover the epitome of luxury at The Club at Country Homes, one of the finest in Narendra Nagar and Rishikesh. Nestled in the spa capital of India, our state-of-the-art spa offers serene treatments with breathtaking scenic views, ensuring a rejuvenating experience like no other.