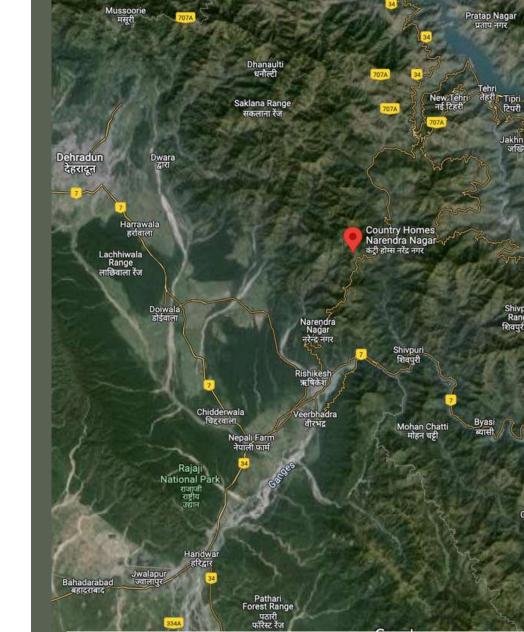

Nestled in the heart of Narendra Nagar, Agrakhal, Country Homes offers a prime location renowned for its tranquility and breathtaking views. Surrounded by lush greenery and cradled by the foothills of the majestic Himalayas, this serene haven provides an idyllic retreat from urban life. Residents are treated to the enchanting spectacle of clouds gracefully descending to touch the land during the rainy season, adding to the picturesque charm of the surroundings.

Conveniently situated near National Highway 34 and New Tehri - Rishikesh State Highway, residents enjoy easy access to nearby cities like Rishikesh, Dehradun, and even New Delhi, making it an ideal choice for those seeking both tranquility and convenience.

Google Maps' Location: https://maps.app.goo.gl/eezSfUbgVqacrCBe7

New Delhi

297 kms or 5.2 Hours by Road

Rishikesh

30 kms or 40 Minutes by Road

Haridwar

50 kms or 1.4 Hours by Road

Dehradun Airport (J.G.)

38 kms or 1 Hour by Road

Rishikesh Railway Station

32.3 kms or 55 Minutes by Road

New Tehri

45 kms or 1.5 Hours by Road