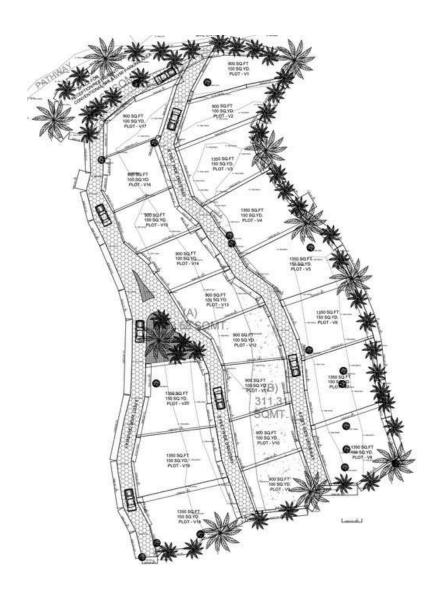

# Master LAYOUT

Step into a world of aesthetic allure and refined luxury with our meticulously designed layout. Each unit offers maximum space, privacy, and uninterrupted views of breathtaking valleys, inviting you to immerse yourself in the natural beauty that surrounds you with wide pathways ensuring comfort as you explore the exquisite landscape.

# **UNIT OPTIONS**

1 BHK | 100 SQ. YD. | GARDENIAS 2 BHK | 150 SQ. YD. | ZINNIAS

Experience the charm of our Gardenia cottages, where every detail is designed for ultimate comfort. The open layout seamlessly blends the living space with nature, offering tranquility and privacy. Enjoy a private deck, perfect for relaxing with panoramic views of lush gardens.

(Layout Specific To Gardenias 1 BHK Cottage Option)

The Zinnia cottages offer spacious elegance with two beautifully crafted bedrooms, ideal for families or those seeking extra space. The modern design ensures a smooth flow between the living areas, with a dedicated deck to take in the breathtaking surroundings. Luxury and functionality, perfectly balanced.

(Layout Specific To Zinnias 2 BHK Cottage Option)

Discover the epitome of luxury at The Club at Country Homes, one of the finest in Narendra Nagar and Rishikesh. Nestled in the spa capital of India, our state-of-the-art spa offers serene treatments with breathtaking scenic views, ensuring a rejuvenating experience like no other.