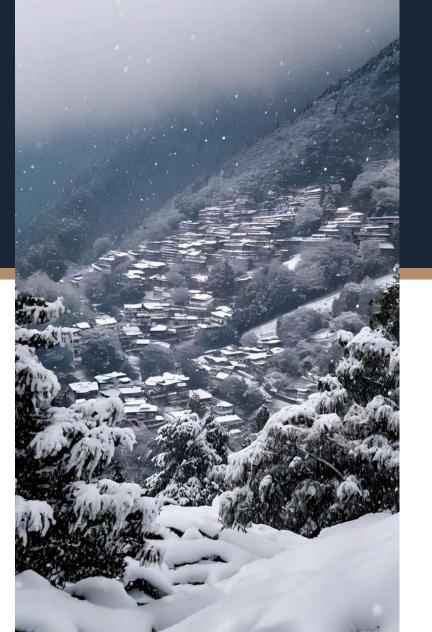

# Mini Europe in India: Mukteshwar

Dhanachuli, reminiscent of a mini Europe, is a picturesque gem nestled amidst rolling hills and fragrant deodars. It offers serene elegance with seasonal snowfall and breathtaking views of the snow-capped Himalayan peaks.

# *Majestic*— Destination

In the realm of opulence, Mukteshwar stands supreme. Amidst cascading waterfalls and picturesque bike trails, this luxury destination boasts majestic snowfall and revered spiritual sanctuaries like the Neem Karoli Baba Ashram.