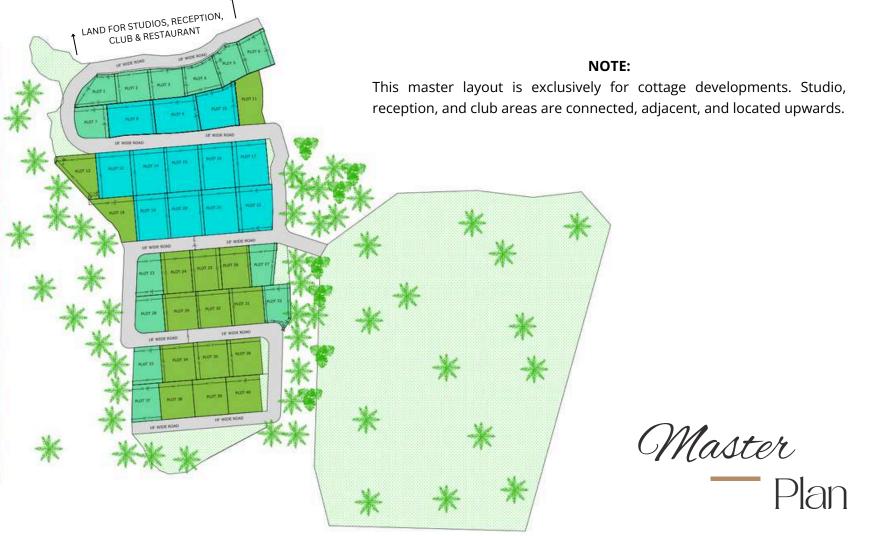

#### **COTTAGES**

1 BHK | 100 SQ. YD. | ARALIAS

2 BHK | 200 SQ. YD. | AZALEAS

2 BHK | 240 SQ. YD. | MAGNOLIAS

3 BHK | 300 SQ. YD. | CAMELLIAS

#### **STUDIOS**

500 SQ. FT. | DAHLIAS - 1 550 SQ. FT. | DAHLIAS - 2

Country Homes redefines luxury in Mukteshwar, offering a select array of facilities that not only epitomize opulence in resort living but are also exceptionally rare in this enchanting locale.