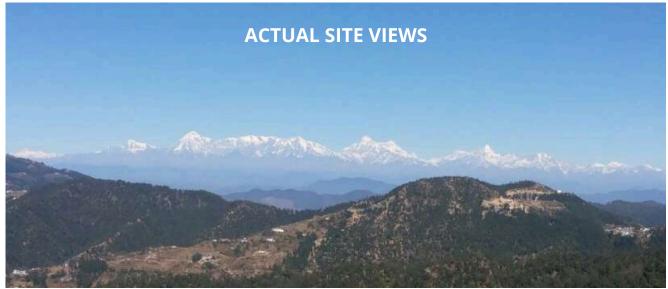

# Mini Europe in India: Mukteshwar

Dhanachuli, reminiscent of a mini Europe, is a picturesque gem nestled amidst rolling hills and fragrant deodars. It offers serene elegance with seasonal snowfall and breathtaking views of the snow-capped Himalayan peaks.

# *Majestic*— Destination

In the realm of opulence, Mukteshwar stands supreme. Amidst cascading waterfalls and picturesque bike trails, this luxury destination boasts majestic snowfall and revered spiritual sanctuaries like the Neem Karoli Baba Ashram.