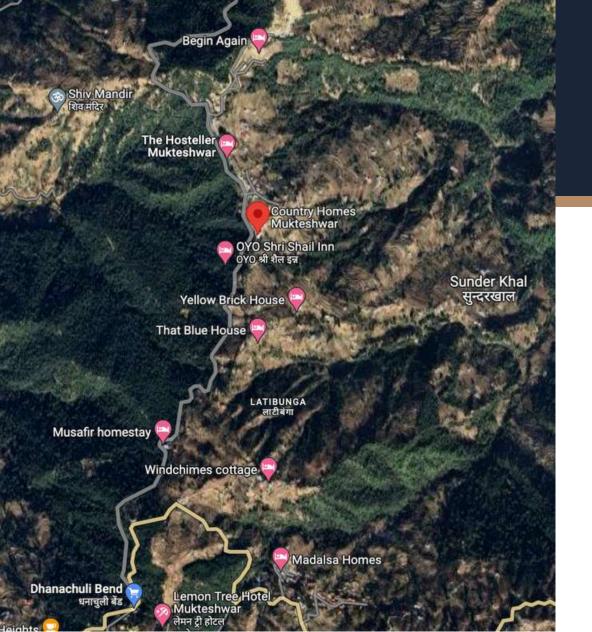

#### Prime Location

Country Homes is nestled in the heart of Dhanachuli, Mukteshwar, in the enchanting Sunderkhal region. This exquisite location offers a rare blend of natural splendor and modern accessibility. To one side, experience the lush greenery and serene valley views, while to the other, behold the pristine vistas of the Himalayas. This unique positioning ensures that every moment spent here is surrounded by breathtaking beauty and tranquility.

Situated on the prime Bhatelia-Dhanachuli-Bhimtal highway, Country Homes boasts unparalleled connectivity. Major spots like the charming Dhanachuli Bend are just 5 minutes away, and other sought-after tourist destinations are effortlessly reached via this main road. The seamless accessibility enhances the appeal of this luxurious retreat, making it the perfect sanctuary for those who seek both elegance and convenience.

Google Maps' Location

https://maps.app.goo.gl/dLTHmZPRJTLom8k8A