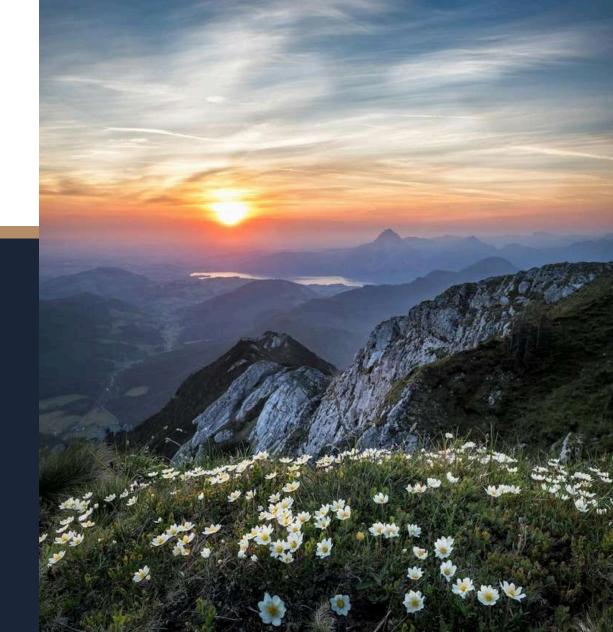

# Mini Europe in India: Mukteshwar

Dhanachuli, reminiscent of a mini Europe, is a picturesque gem nestled amidst rolling hills and fragrant deodars. It offers serene elegance with seasonal snowfall and breathtaking views of the snow-capped Himalayan peaks.

Known as the Fruit Bowl of Uttarakhand, its abundant fruit harvests enhance its exquisite charm.