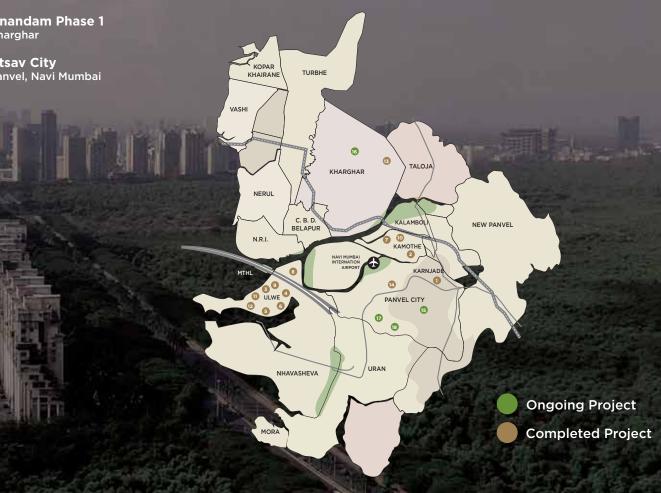

### COMPLETED PROJECTS

- **Today Avenue** Karanjade - Navi Mumbai
- **Today Shivam** 2 Kamothe - Navi Mumbai
- Paradise 3 Ulwe - Navi Mumbai
- **Grande Vista** Ulwe - Navi Mumbai
- Ganesham Ulwe - Navi Mumbai
- 6 Elite Ulwe - Navi Mumbai
- Imperia Kamothe - Navi Mumbai
- 8 **Shree Smaran** Ulwe - Navi Mumbai
- 9 Callisto Ulwe - Navi Mumbai
- 10 Saheba Kamothe - Navi Mumbai
- 11 Genesis Ulwe - Navi Mumbai
- 12 Euphoria Ulwe - Navi Mumbal
- Anandam Phase 1 13 Kharghar
- **Utsav City** Panvel, Navi Mumbai 14

### ONGOING PROJECTS

- **Codename Cloud City** 15 Kharghar - Navi Mumbai
- Aamod 16 Panvel - Navi Mumbai
- 17 Mangalam Upper Kharghar - Navi Mumbai
- Saubhagyam 18 Palaspe Phata - Panvel

# **Promises Fulfilled,** Happiness Delivered

### **Our Completed & Ongoing Landmarks**

රා -