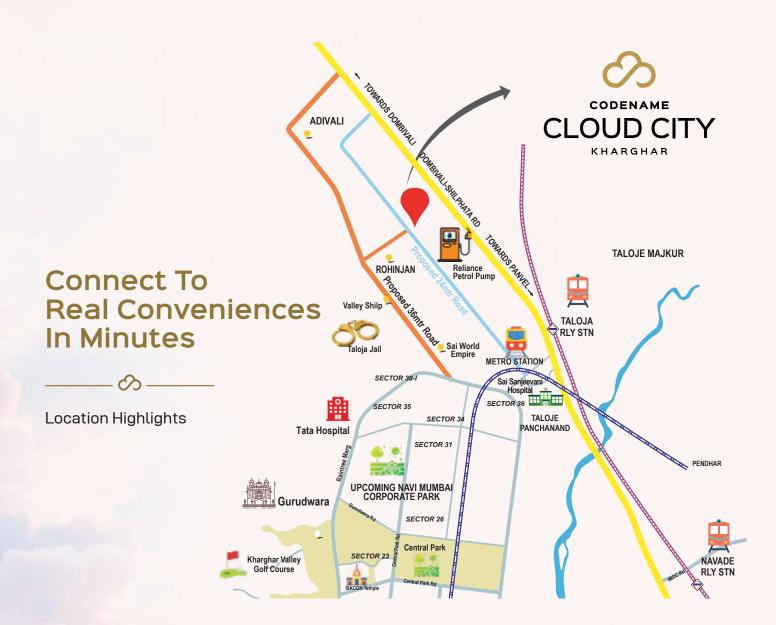

# The Blissful Location Reaching the World at Ease

-ഗ—

**Futuristic Address of Best Conveniences** 

KHARGHAR-TURBHE TWIN TUNNEL

11.1 KM METRO LINE FROM PENDHAR TO BELAPUR JUST 10 MINS AWAY FROM THE PROJECT

MUMBAI TRANS-HARBOUR LINK

UPCOMING NAVI MUMBAI INTERNATIONAL AIRPORT

#### MAJOR DEVELOPMENTS

- Central Park 10 Mins
- Upcoming Navi Mumbai Corporate Park 15 Mins
- 18 Hole Golf Course 15 Mins
- ISKCON Temple 15 Mins

### - Proposed Navi Mumbai International Airport - 40 Mins

- BKC - 60 Mins - CST Station - 60 Mins

- Proposed Metro Station - 10 Mins

- Mumbai-Pune Expressway - 15 Mins

#### **EDUCATION**

- Vibgyor High School 7 Mins
- B.D. Somani International School 10 Mins
- Apeejay School 10 Mins
- DAV International School 15 Mins
- NMISM 20 Mins - NIFT - 20 Mins
- ITM 25 Mins

#### HEALTHCARE

- TATA Hospital 10 Mins
- Polaris Hospital 10 Mins

CONNECTIVITY

- Vashi - 35 Mins

- Shri Sathya Sai Sanjeevani Hospital - 18 Mins

#### - Motherhood Hospital - 20 Mins

- MGM Hospital 20 Mins
- MITR Hospital 25 Mins

#### MALLS & ENTERTAINMENT

- Haware Mall 10 Mins
- Little World Mall 20 Mins
- Seawoods Grand Central Mall - 35 Mins

**Site Address:** Codename Cloud City, Next to Reliance Petrol Pump, Rohinjan, Kharghar, Navi Mumbai - 410 210