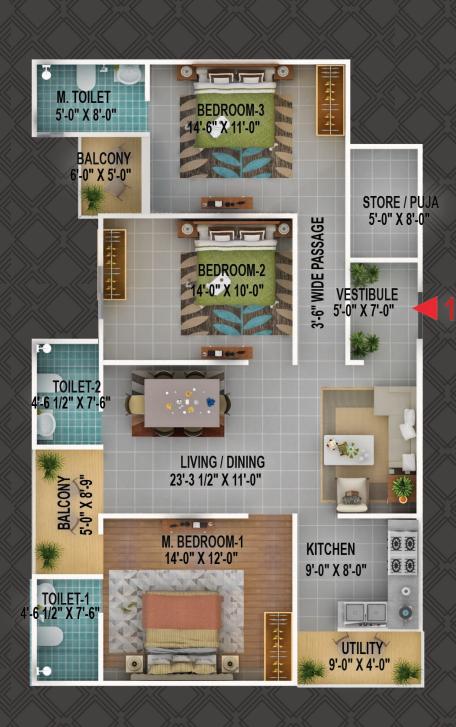

**4BHK UNIT** 

FLAT - 01, TYPE - 3BHK + 3T SB AREA - 1500 sqft

TOILET-1 5'-0" X 8'-0"

BALCONY 5'-0" X 4'-0"

FLAT - 06, TYPE - 3BHK + 3T

SB AREA - 1500 sqft

BEDROOM-3 13'-0" X 12'-0"