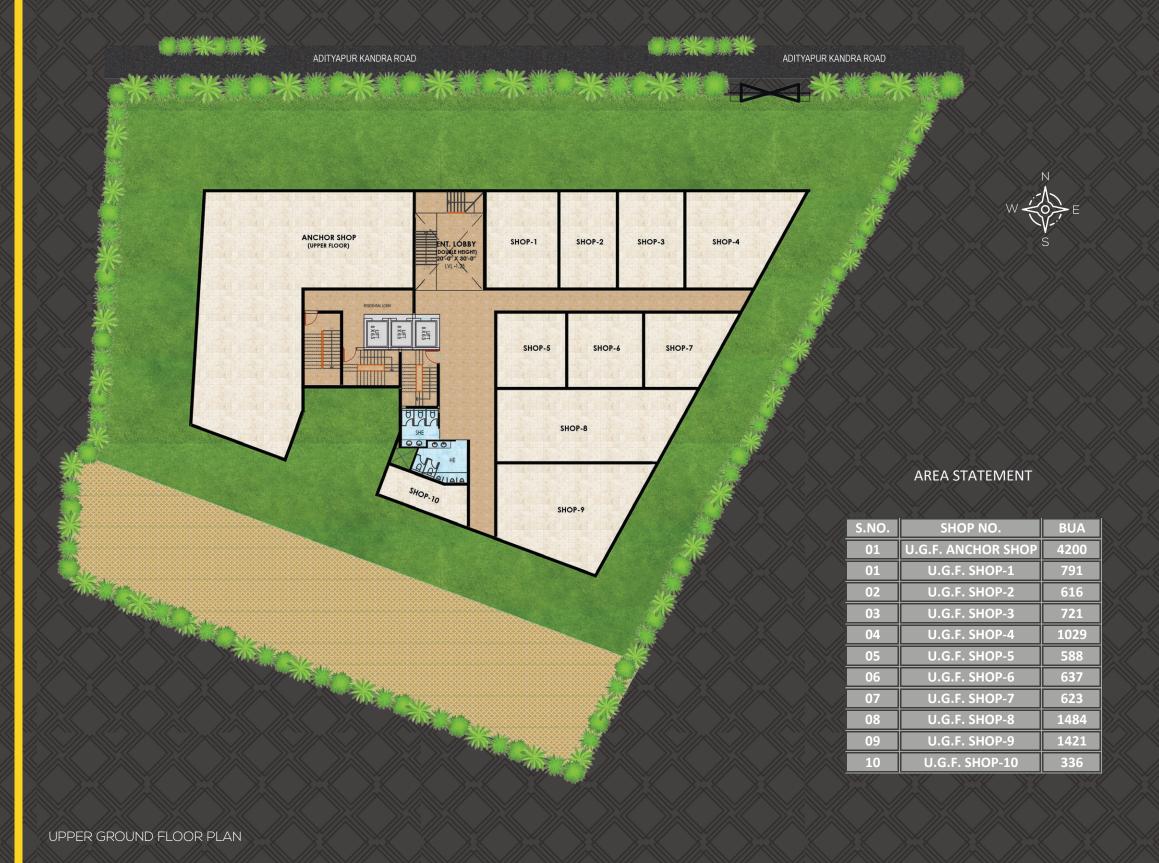

# **AMENITIES**

BUILDING DESIGN IS AIRY WITH PROPER SUNLIGHT

LOCATED AT PRIME LOCATION OF JAMSHEDPUR CITY

EXPERIENCED DEVELOPER

LOWER & UPPER GROUND FLOOR FOR COMMERCIAL

G + 6 HEIGHTS