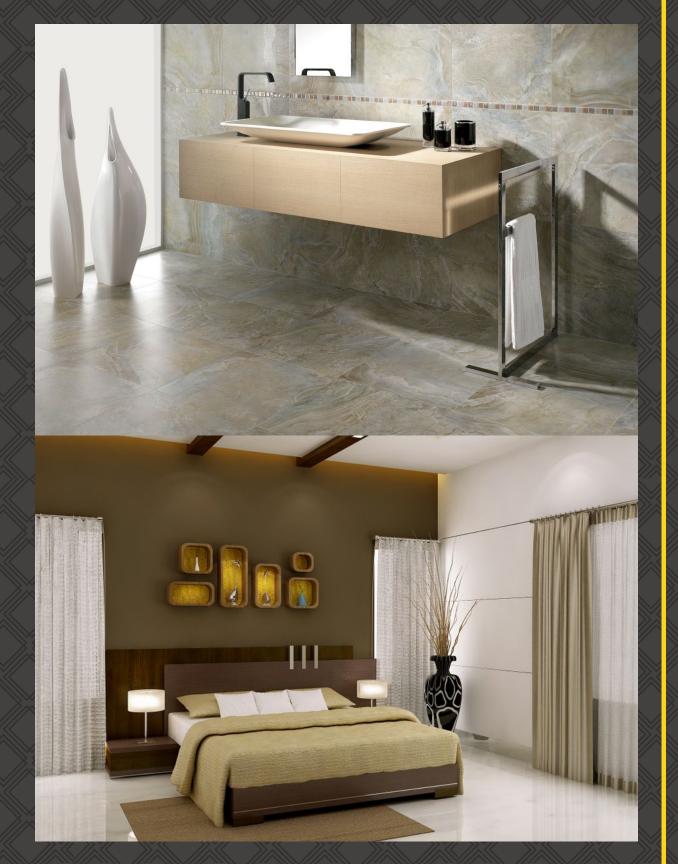

# TOILET AND BATHROOMS

- Counter top washbasin
- WC with flushing valves of premium brand.
- Provision for geyser in all bathroom
- Glass cubicle

Created with an impecable touch of perfection .....