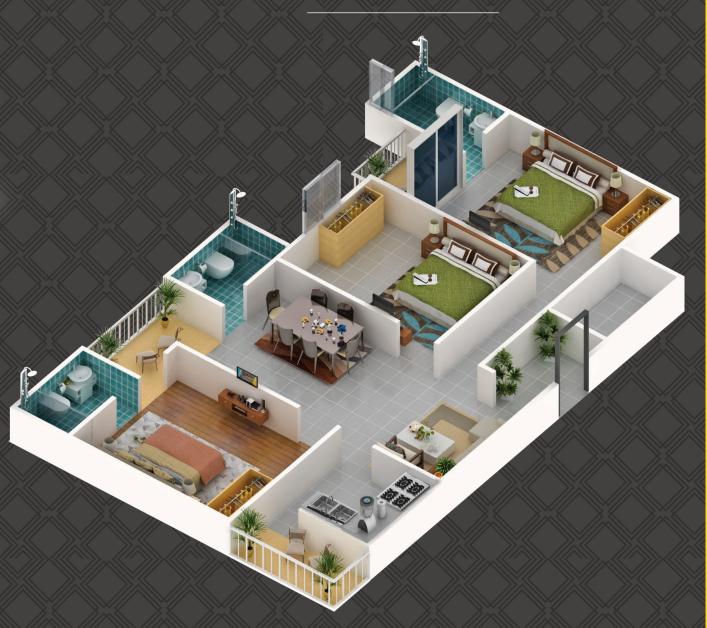

**4BHK UNIT** 

FLAT - 01, TYPE - 3BHK + 3T SB AREA - 1500 sqft

TOILET-1 5'-0" X 8'-0"

BALCONY 5'-0" X 4'-0"

FLAT - 06, TYPE - 3BHK + 3T

SB AREA - 1500 sqft

BEDROOM-3 13'-0" X 12'-0"