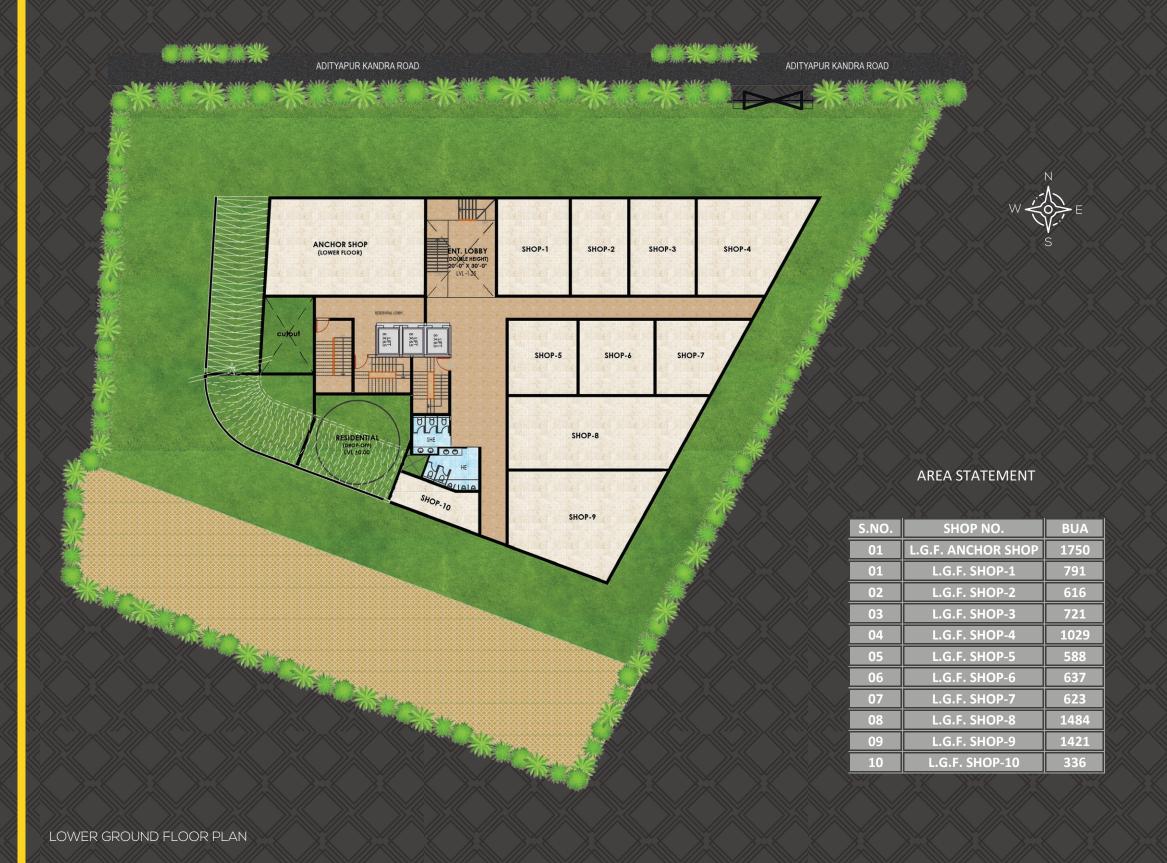

# **AMENITIES**

BUILDING DESIGN IS AIRY WITH PROPER SUNLIGHT

LOCATED AT PRIME LOCATION OF JAMSHEDPUR CITY

EXPERIENCED DEVELOPER

LOWER & UPPER GROUND FLOOR FOR COMMERCIAL

G + 6 HEIGHTS