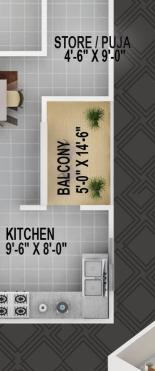

**4BHK UNIT** 

FLAT - 01, TYPE - 3BHK + 3T SB AREA - 1500 sqft

TOILET-1 5'-0" X 8'-0"

BALCONY 5'-0" X 4'-0"

FLAT - 06, TYPE - 3BHK + 3T

SB AREA - 1500 sqft

BEDROOM-3 13'-0" X 12'-0"