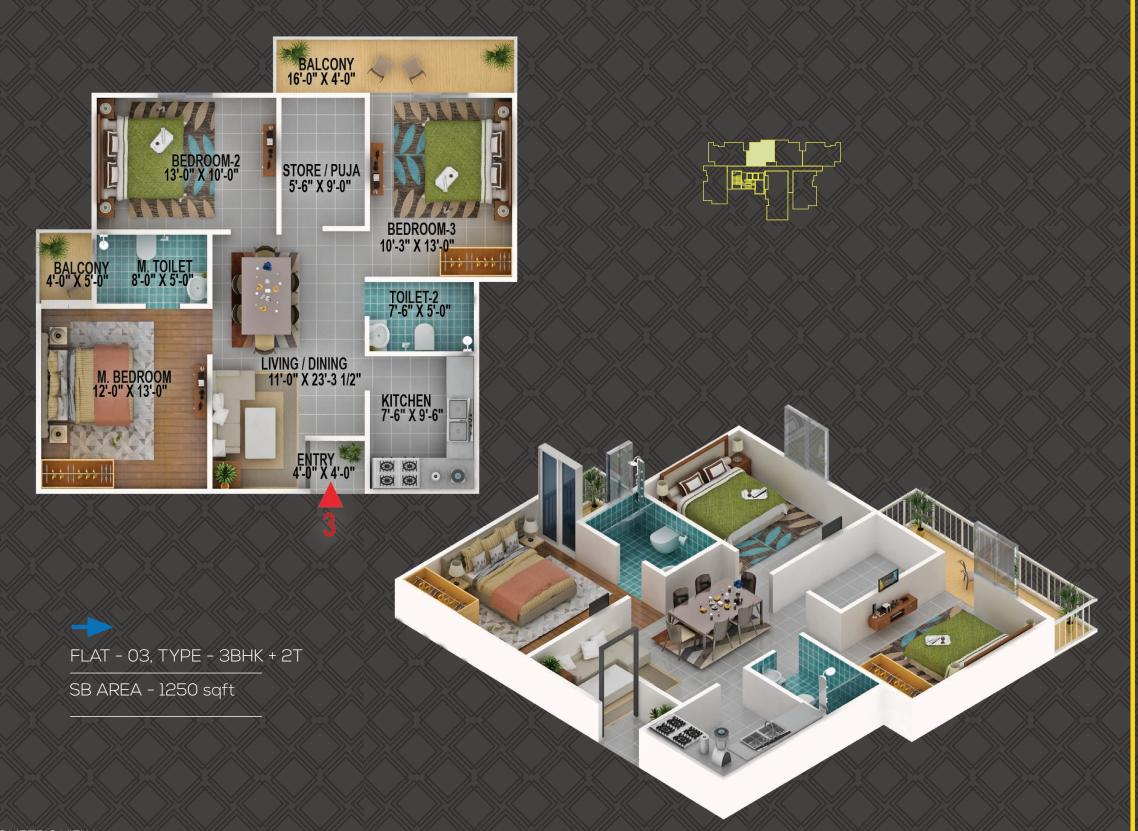

**4BHK UNIT** 

FLAT - 01, TYPE - 3BHK + 3T SB AREA - 1500 sqft

TOILET-1 5'-0" X 8'-0"

BALCONY 5'-0" X 4'-0"

FLAT - 06, TYPE - 3BHK + 3T

SB AREA - 1500 sqft

BEDROOM-3 13'-0" X 12'-0"