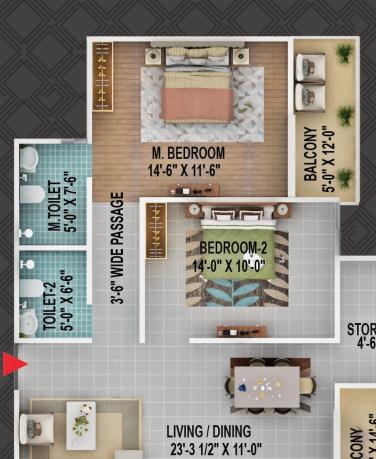

**4BHK UNIT** 

FLAT - 01, TYPE - 3BHK + 3T SB AREA - 1500 sqft

TOILET-1 5'-0" X 8'-0"

BALCONY 5'-0" X 4'-0"

FLAT - 06, TYPE - 3BHK + 3T

SB AREA - 1500 sqft

BEDROOM-3 13'-0" X 12'-0"