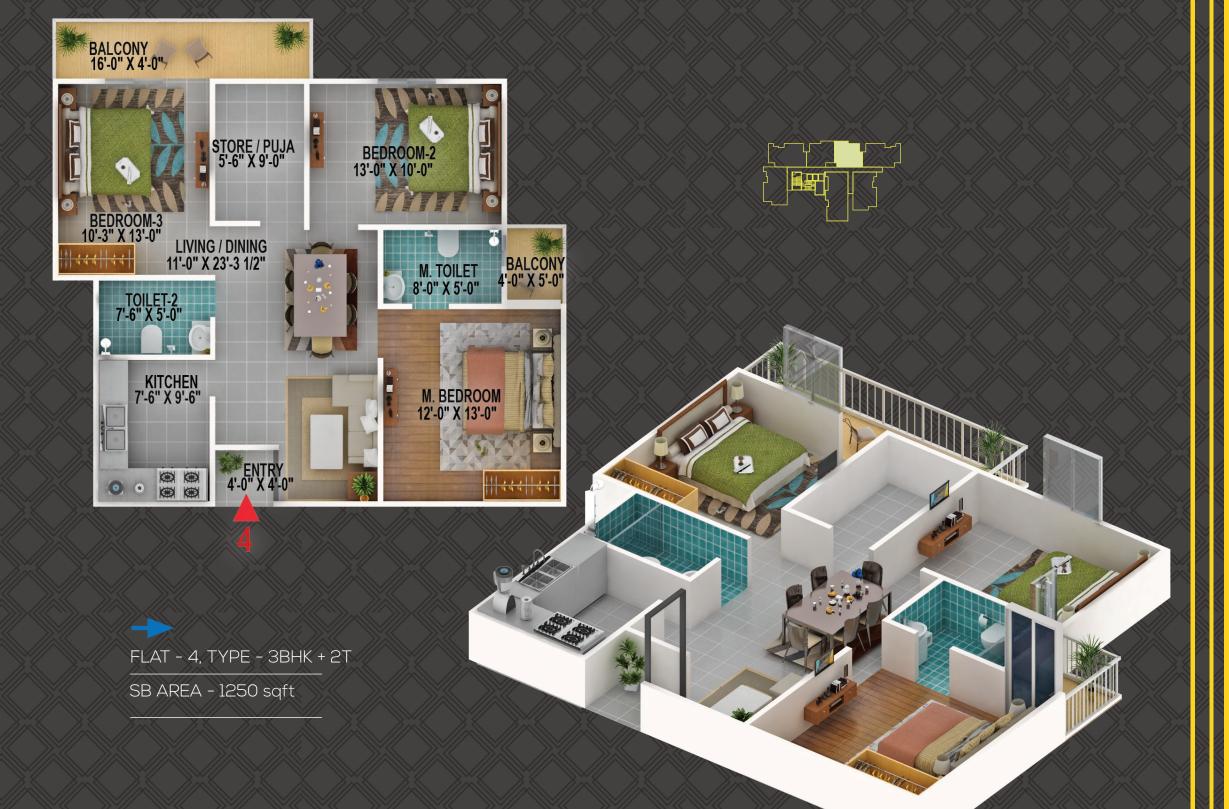

**4BHK UNIT** 

FLAT - 01, TYPE - 3BHK + 3T SB AREA - 1500 sqft

TOILET-1 5'-0" X 8'-0"

BALCONY 5'-0" X 4'-0"

FLAT - 06, TYPE - 3BHK + 3T

SB AREA - 1500 sqft

BEDROOM-3 13'-0" X 12'-0"