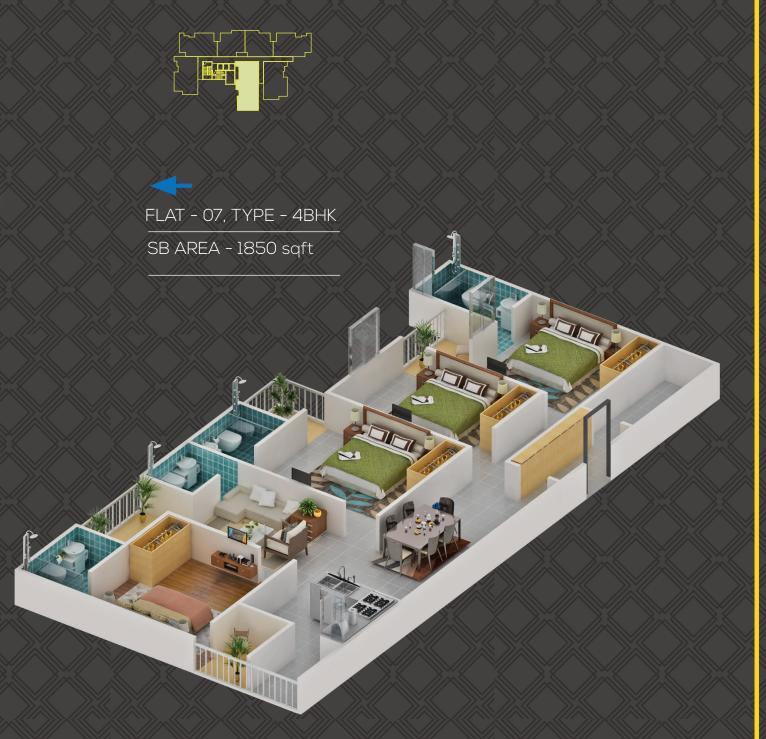

**4BHK UNIT** 

FLAT - 01, TYPE - 3BHK + 3T SB AREA - 1500 sqft

TOILET-1 5'-0" X 8'-0"

BALCONY 5'-0" X 4'-0"

FLAT - 06, TYPE - 3BHK + 3T

SB AREA - 1500 sqft

BEDROOM-3 13'-0" X 12'-0"