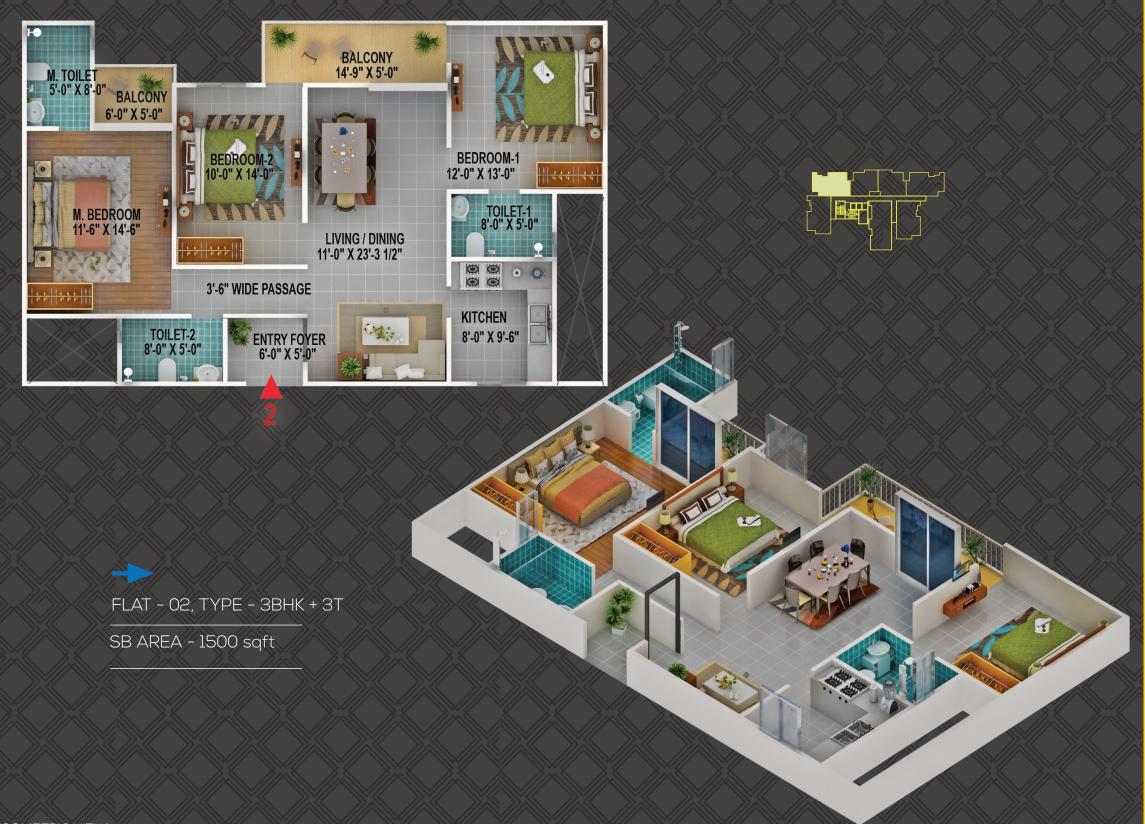

**4BHK UNIT** 

FLAT - 01, TYPE - 3BHK + 3T SB AREA - 1500 sqft

TOILET-1 5'-0" X 8'-0"

BALCONY 5'-0" X 4'-0"

FLAT - 06, TYPE - 3BHK + 3T

SB AREA - 1500 sqft

BEDROOM-3 13'-0" X 12'-0"