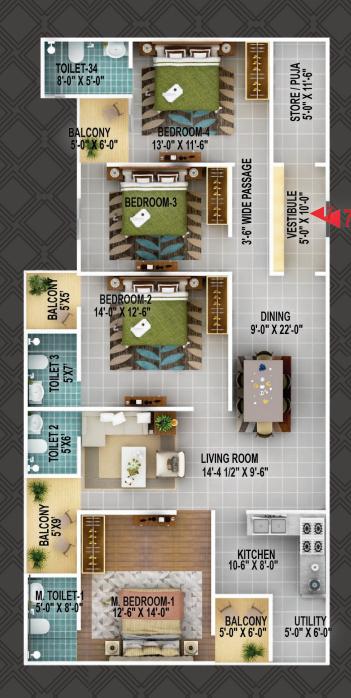

**4BHK UNIT** 

FLAT - 01, TYPE - 3BHK + 3T SB AREA - 1500 sqft

TOILET-1 5'-0" X 8'-0"

BALCONY 5'-0" X 4'-0"

FLAT - 06, TYPE - 3BHK + 3T

SB AREA - 1500 sqft

BEDROOM-3 13'-0" X 12'-0"