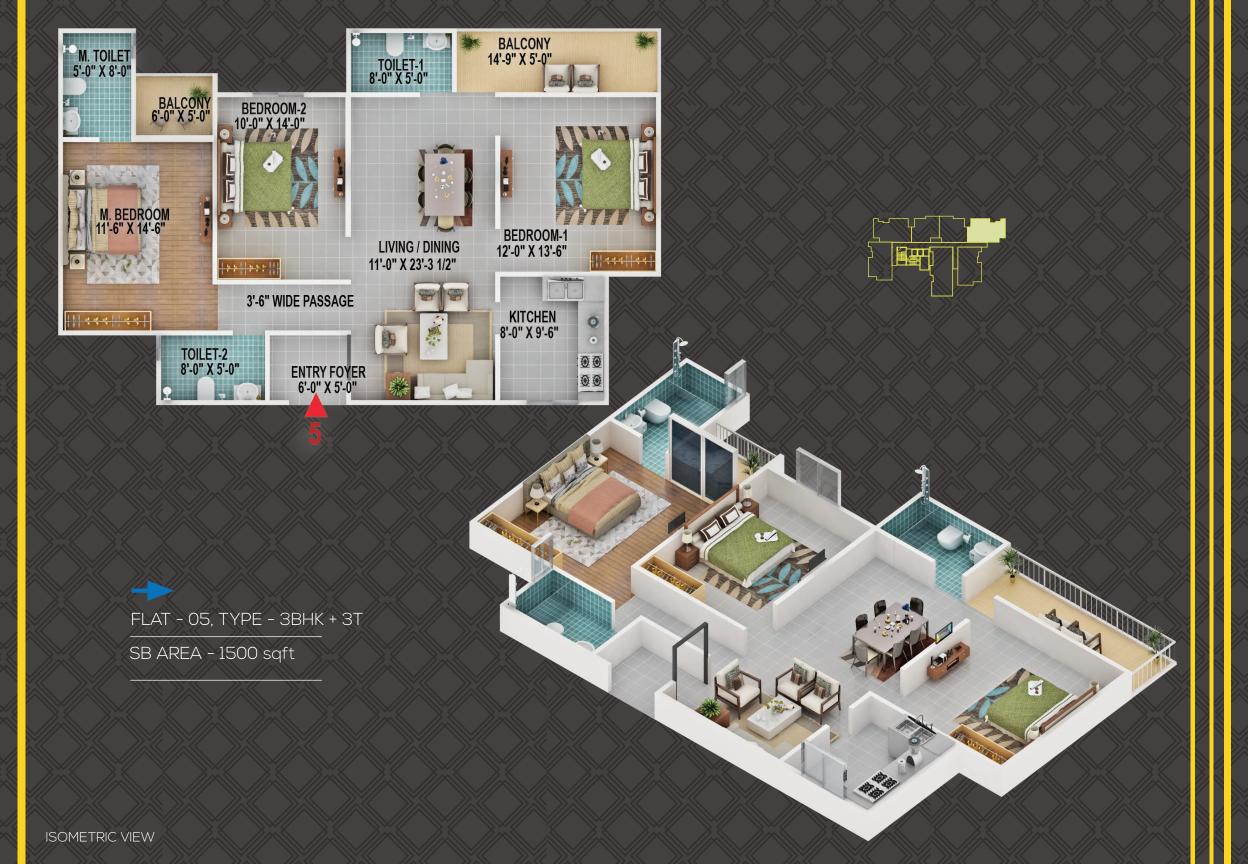

**4BHK UNIT** 

FLAT - 01, TYPE - 3BHK + 3T SB AREA - 1500 sqft

TOILET-1 5'-0" X 8'-0"

BALCONY 5'-0" X 4'-0"

FLAT - 06, TYPE - 3BHK + 3T

SB AREA - 1500 sqft

BEDROOM-3 13'-0" X 12'-0"