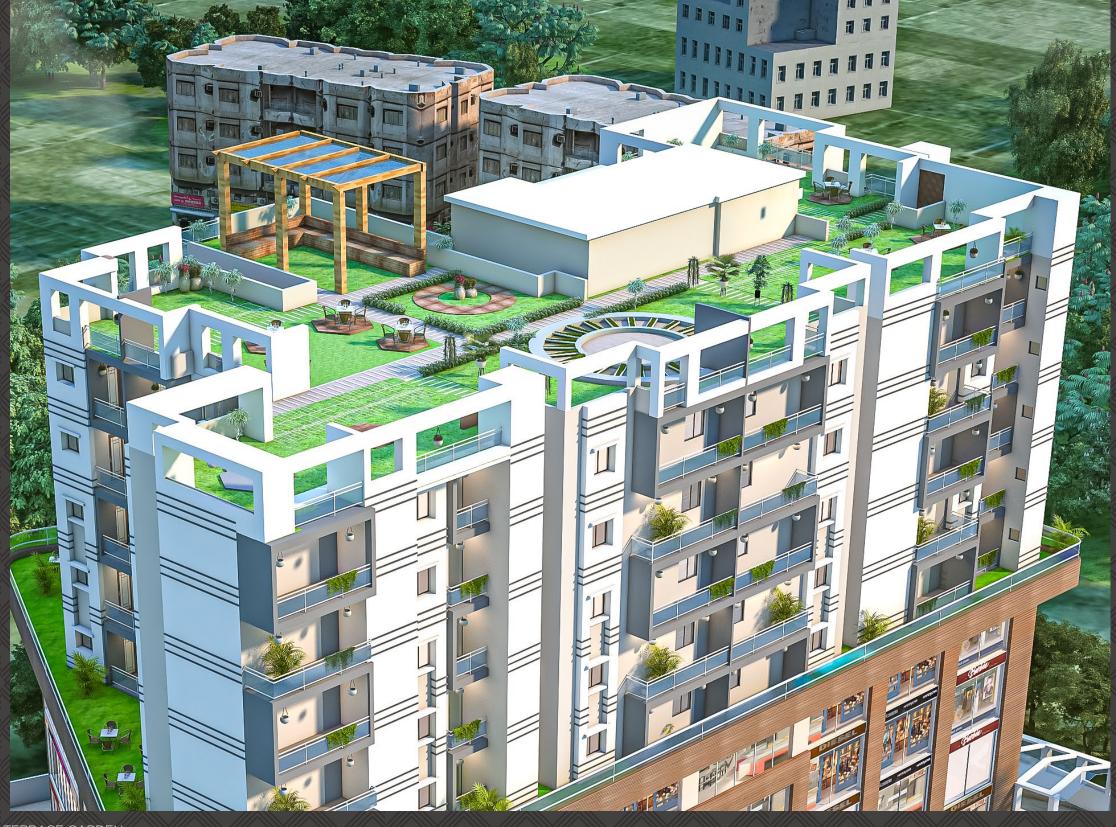

# OUTDOOR

- Well desined spaces with lush landscaping
- Paved driveway
- Ambient and mood lighting
- Jogging Track

## TERRACE

- Terrace garden with sitting area
- Terrace Gym
- Children play room
- Club room