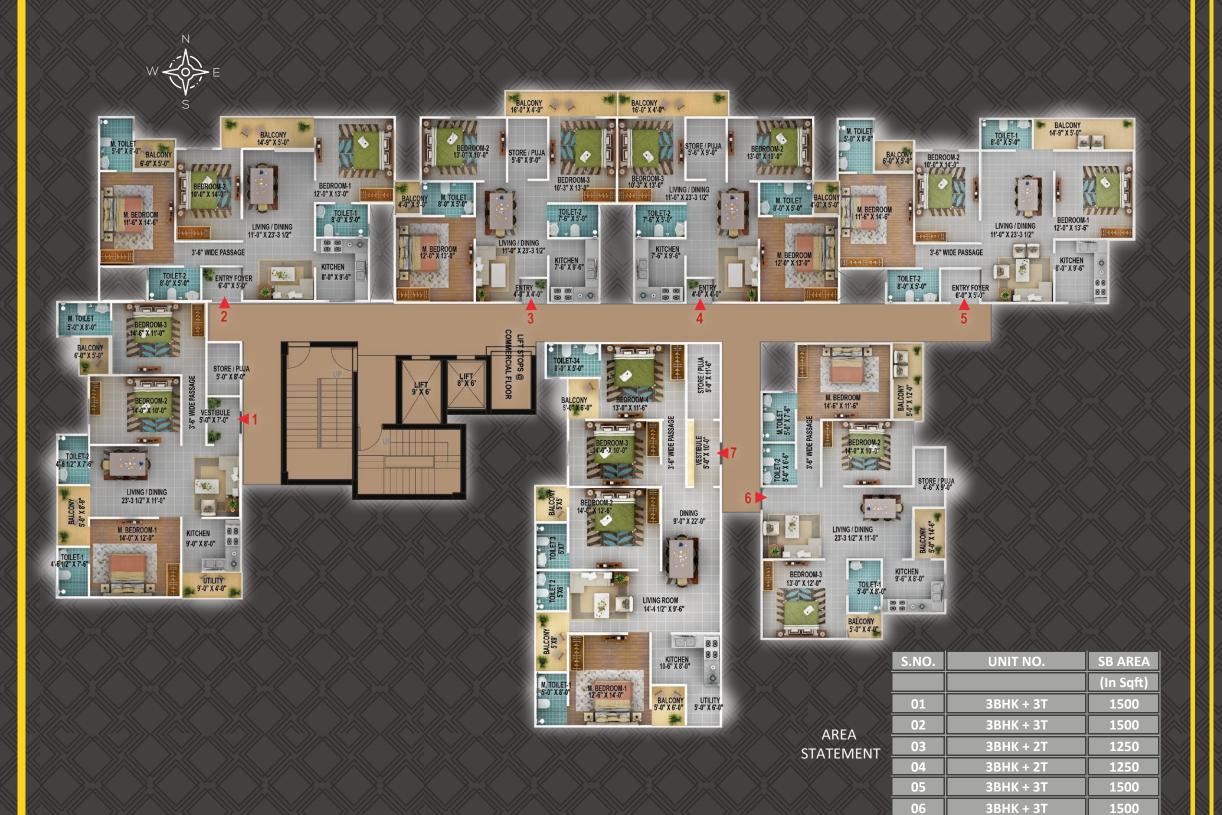

**4BHK UNIT** 

FLAT - 01, TYPE - 3BHK + 3T SB AREA - 1500 sqft

TOILET-1 5'-0" X 8'-0"

BALCONY 5'-0" X 4'-0"

FLAT - 06, TYPE - 3BHK + 3T

SB AREA - 1500 sqft

BEDROOM-3 13'-0" X 12'-0"