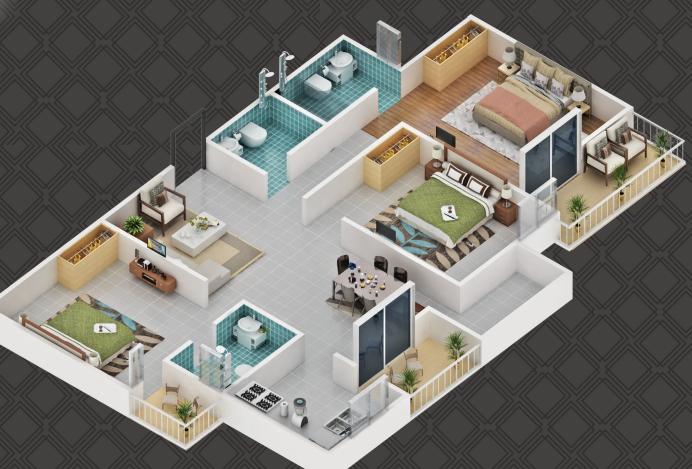

| 04               | 1ST F. OFFICE-4  | 1701 |
| 05               | 1ST F. OFFICE-5  | 588  |
| 06               | 1ST F. OFFICE-6  | 637  |
| 07               | 1ST F. OFFICE-7  | 728  |
| 08               | 1ST F. OFFICE-8  | 1582 |
| 09               | 1ST F. OFFICE-9  | 1708 |
| 10               | 1ST F. OFFICE-10 | 448  |
| 11               | 1ST F. OFFICE-11 | 574  |
| 12               | 1ST F. OFFICE-12 | 518  |
| 13               | 1ST F. OFFICE-13 | 560  |
| 14               | 1ST F. OFFICE-14 | 714  |
| 15               | 1ST F. OFFICE-15 | 784  |
| 16               | 1ST F. OFFICE-16 | 840  |



**4BHK UNIT** 







FLAT - 01, TYPE - 3BHK + 3T SB AREA - 1500 sqft













TOILET-1 5'-0" X 8'-0"

BALCONY 5'-0" X 4'-0"







FLAT - 06, TYPE - 3BHK + 3T

SB AREA - 1500 sqft



BEDROOM-3 13'-0" X 12'-0"





# **AMENITIES**



BUILDING DESIGN IS AIRY WITH PROPER SUNLIGHT



LOCATED AT PRIME LOCATION OF JAMSHEDPUR CITY



EXPERIENCED DEVELOPER



LOWER & UPPER GROUND FLOOR FOR COMMERCIAL



G + 6 HEIGHTS





# **SPECIFICATIONS**



#### STRUCTURE

- Earthquake resistant R.C.C. framed Structure
- High plinth level with damp proofing below ground floor
- Water proofing for terrace



#### MASONRY

- Commercial AAC blocks
- First quality burnt clay Red Bricks



#### FLOORING

- 4'x2' vitrified tiles dining & living area (RAK, KAJARIA, SOMANY)
- 2'x2' in bedrooms
- 1'x1' antiskid in toilet



### **ELEVATORS**

High speed elevators



#### DTH

Proviion of DTH connection in living room



#### ELECTRICAL

- Power outlets for geysers in all bathrooms
- Poer plugs f