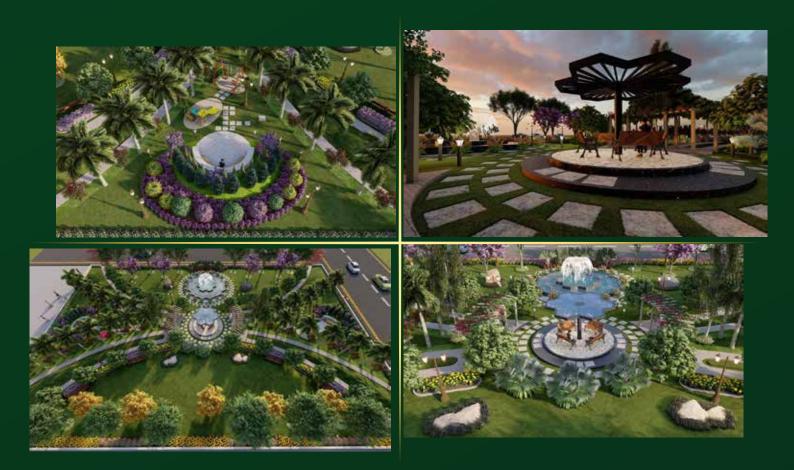

\*Expected Park Designs

### Amenities

**Underground Wiring** 

-3300 Sq. Yds- Center Park

-2200 Sq. Yds- Fruits

& Vegetable Park

-1100 Sq. Yds- Kids Park

3 Tier Security

24/7 Camera Surveillance