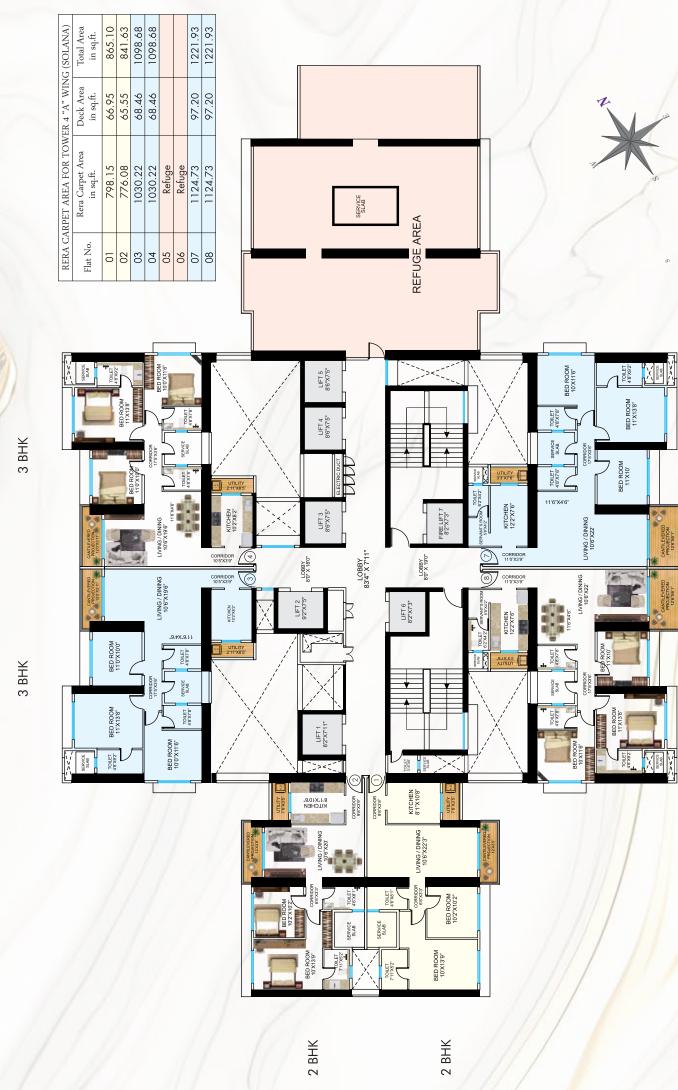

our homes offer ample storage solutions and intelligent design features to maximize space utilization. Bask in the natural light that floods through expansive windows, illuminating every corner of your abode and creating an ambiance of warmth and tranquility. Enjoy the gentle breeze that flows through airy and well-ventilated interiors, providing a sense of freshness and rejuvenation.

Step outside onto our skydeck, where panoramic views stretch as far as the eye can see, offering a breathtaking backdrop to your epic lifestyle.



Floor To Ceiling Windows



Naturally Lit & Ventilated



Top Quality Fixtures



Efficient Floor Plans



Spacious Apartments







## 2nd to 5th Part Habitable Floor



# Typical 7th to 11th, 13th to 18th & 20th to 24th Floor



### Refuge 12th & 19th Floor



3 BHK

3 BHK