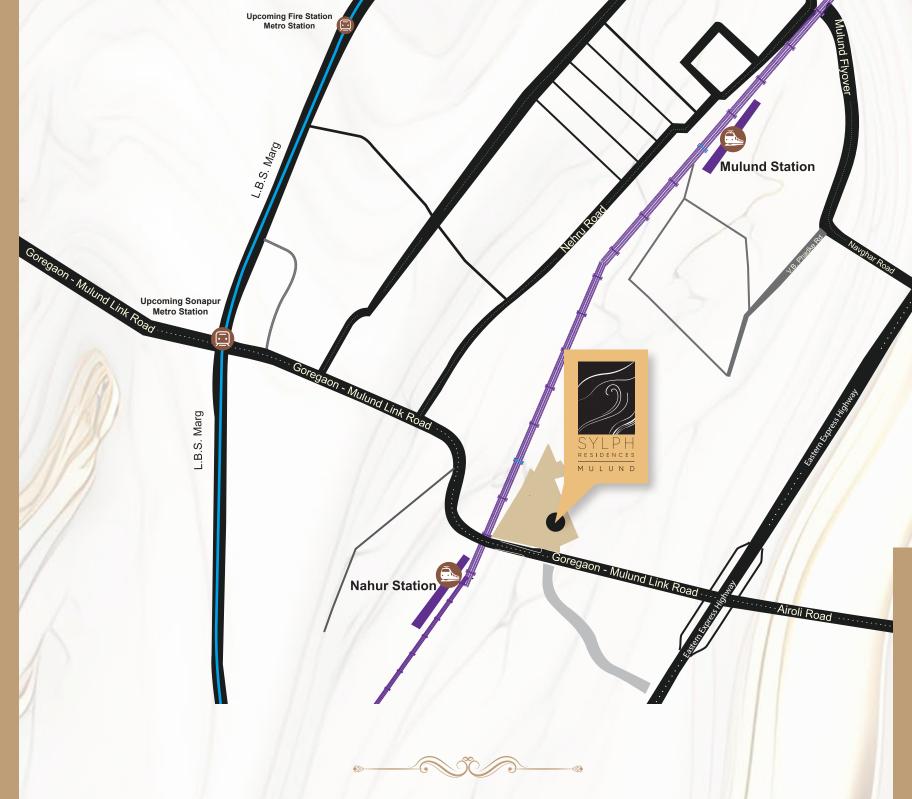

### Discover the epitome of convenience and connectivity at Sylph Residences.

With the upcoming GMLR right at your doorstep, Nahur Railway Station a mere 450 meters away, and seamless access to major arterial roads like EEH and LBS Marg, commuting becomes a breeze. Situated just 3.2 kilometers from Mulund Railway Station, Sylph Residences provides the perfect balance of urban accessibility and a serene retreat.

### TRANSPORTATION

Nahur Railway Stn. - 450 mtrs EEH - 800 mtrs L.B.S. Marg - 1.2 km Mulund Railway Stn. - 3.2 km Upcomfng Metro Station- Sonapur : 1.2 Kms JVLR - 5.7 km

### ENTERTAINMENT & RETAIL

D-Mart - 2.1 km Nírmal Lifestyle - 2.8 km R-Mall - 5 km Korum Mall - 6.6 km

### HEALTH CENTRE

Fortis Hospital - 1,2 km Shraddha Nursing Home - 2,9km Aditi Hospital - 3,2 km Ria Nursing Home - 4 km

### EDUCATION

V. G. Vaze Colle<mark>ge - 2.1 km</mark> Sri Sri Ravishankar Vidya Mandír - 2.1 km St. Gregorios Pub<mark>lic</mark> School - 4.6 km NES International School - 5 km