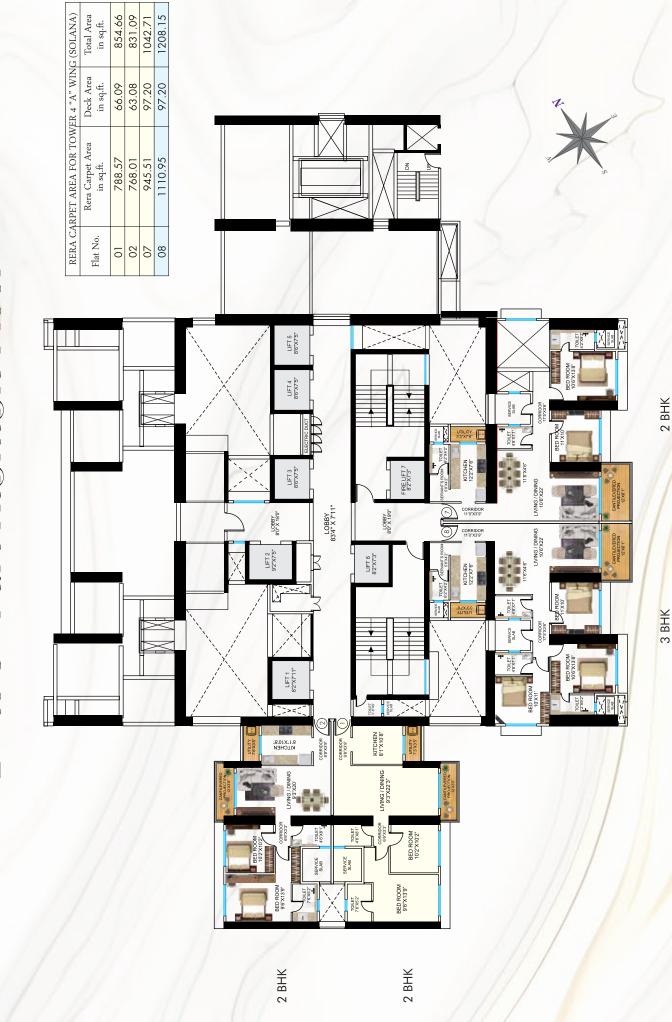

ly crafted to enhance your living experience.

With a focus on efficiency and functionality, our homes offer ample storage solutions and intelligent design features to maximize space utilization. Bask in the natural light that floods through expansive windows, illuminating every corner of your abode and creating an ambiance of warmth and tranquility. Enjoy the gentle breeze that flows through airy and well-ventilated interiors, providing a sense of freshness and rejuvenation.

Step outside onto our skydeck, where panoramic views stretch as far as the eye can see, offering a breathtaking backdrop to your epic lifestyle.



Floor To Ceiling Windows



Naturally Lit & Ventilated



Top Quality Fixtures



Efficient Floor Plans



Spacious Apartments







## 2nd to 5th Part Habitable Floor



# Typical 7th to 11th, 13th to 18th & 20th to 24th Floor



### Refuge 12th & 19th Floor



3 BHK

3 BHK