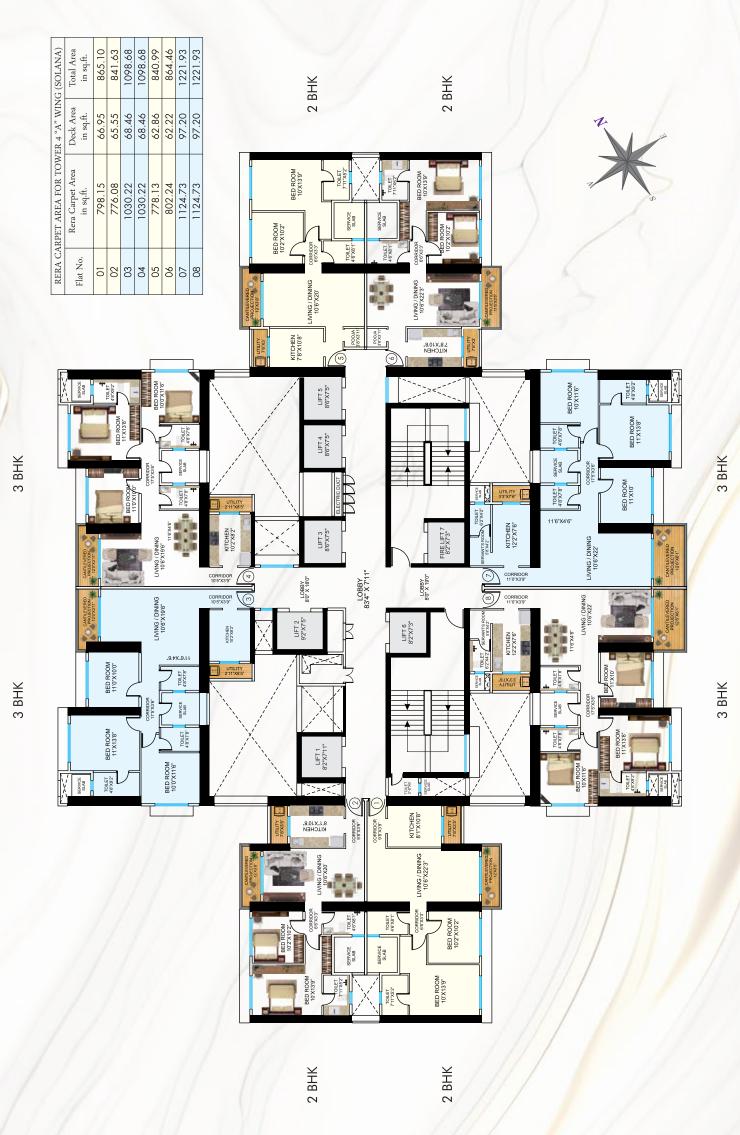

on efficiency and functionality, our homes offer ample storage solutions and intelligent design features to maximize space utilization. Bask in the natural light that floods through expansive windows, illuminating every corner of your abode and creating an ambiance of warmth and tranquility. Enjoy the gentle breeze that flows through airy and well-ventilated interiors, providing a sense of freshness and rejuvenation.

Step outside onto our skydeck, where panoramic views stretch as far as the eye can see, offering a breathtaking backdrop to your epic lifestyle.



Floor To Ceiling Windows



Naturally Lit & Ventilated



Top Quality Fixtures



Efficient Floor Plans



Spacious Apartments







## 2nd to 5th Part Habitable Floor



# Typical 7th to 11th, 13th to 18th & 20th to 24th Floor



### Refuge 12th & 19th Floor



3 BHK

3 BHK