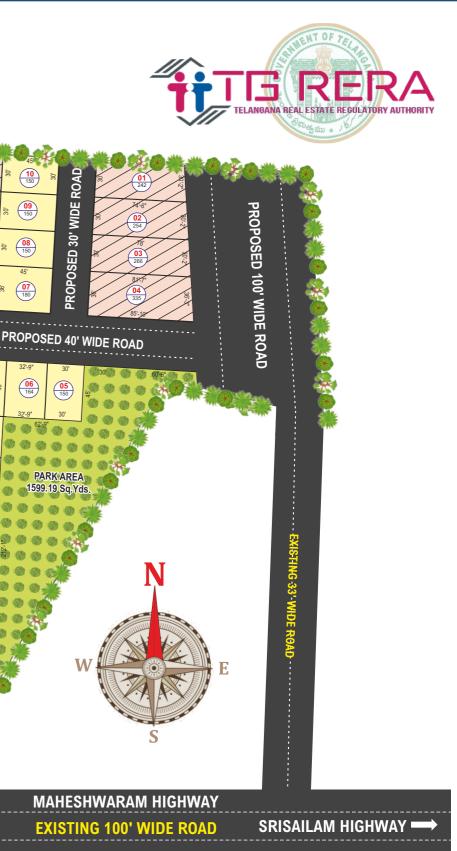

#### **AMENITIES & FEATURES**

- 100% Vaastu & Clear Title
- Gated Community
- Grand Entrance Arch
- ◆ 24 Hrs Security, CC Camera
- Site maintenance for 5 Years
- Compound wall around the Venture
- ◆ 30', 40' & 100' CC Roads & Avenue Plantation
- Landscaping Park & Children's Play Area
- Water Tank & every plot tap connection
- Underground Drainage System
- Underground Electricity with Drainage street Light
- Rain Water Harvesting

35 275

36 202

**37** 202

38 202

39 202

275

**25** 202

**24** 202

**23** 202

**22** 202

**OSED 30' WIDE ROAD** 

**51** 167

**52** 167

**53** 167

**54** 200

PROPOSED 40' WIDE ROAD

**55** 250

**56** 183

**57** 183

**58** 167

**59** 167

**60** 196

67 150

65 225

**64** 165

**62** 165

PROPOSED 30' WIDE ROAD

\*\*\*\*\*\*

OWNERS LAND:

\*\*\*\*\*\*

**49** 167

**48** 167

50' **47** 200

**46** 250

**45** 183

**44** 183

**43** 183

**42** 183

ROAD

PROPOSED 30'

**09** 150

**08** 150

**07** 180

12

(**13**) 150

286

210

► All East Facing Rs. 500/- per Sq.Yard East South corner, West South Corner Rs.750/- per sq yard East North, West North Corner Rs. 1000/- per Sq. Yard