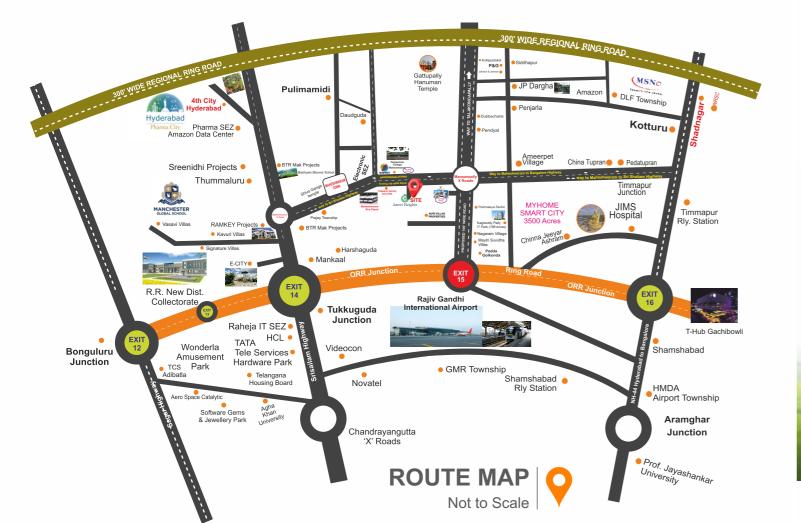

#### **NEAREST LOCATION**

- Very Close to (EMC) Electronic City (Maheshwaram) Wipro Hub
- Near to Padmalaya Studio
- Nagireddy Pally 198 Acres IT Park
- Upcoming Project AI City, Maheshwaram
- Near to Statue of Equality, My Homes Smart City
- Near to E-City, Tukkuguda
- Sri Sri Academy International School
- Bhasyam Blooms Campus
- Near to Foxconn & R.R. Dist. Collectorate at Kongarakalan
- ♦ Near to Aero Space SEZ & TCS Adibatla Wonderlaw

- Located on Sri Shailam Bangalore National Highways
- Surrounded by Residential Gated Villa Township & Projects
- Near to 4th Future City Hyderabad
- Near to worldtrade center Shamshabad
- Aga Khan Academy International School
- Manchester Global International School
- Near to JIMS Hopsital & Madavanjani Hospitals
- 5 Mins. Drive to Outer Ring Road (Exit No.15)
- ◆ 15 Mins. Drive to (RGI) Airport, Shamshabad
- ◆ 20 Mins Drive to Gachibowli financial district