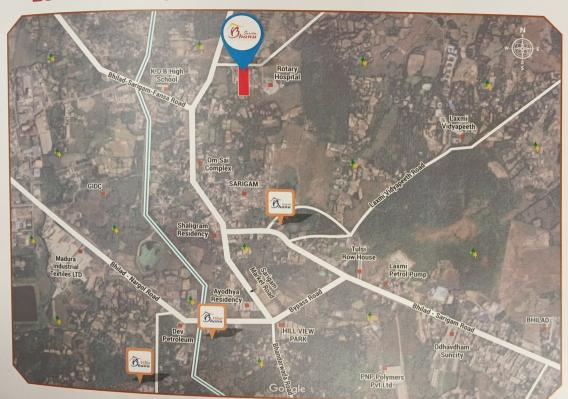

#### **Location Map**

Address

#### BHANU SARITA

Nr. Rotary Hospital Sarigam-Angam Road Sarigam.

Contact

7046 444 555 7046 333 444

Architec