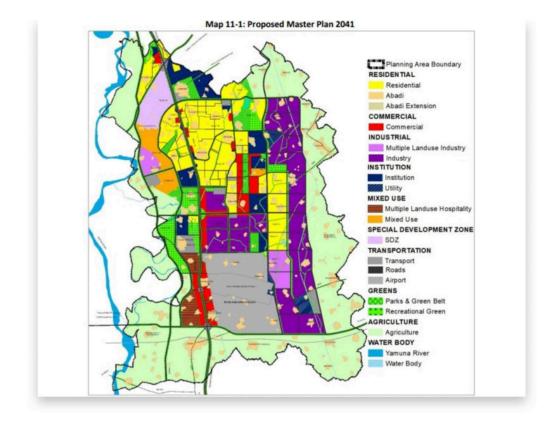

#### **MASTER PLAN 2041**

Seamlessly connected to Noida, Faridabad, Agra, Mathura, and the upcoming metro lines to Ghaziabad, Faridabad, and IGI Airport.