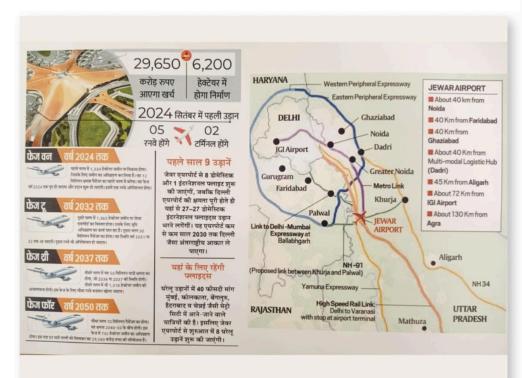

### **Projects**

01.

Jewar Airport

By 2024, The Jewar International Airport Is Expected To Be Finished, Making It The Biggest Airport In Asia. With A Project Cost Of Medical Device Park Are All Located Nearby. 30,000 Crore, This Airport Would Have Six Runways And Cover An Astonishing 7,200