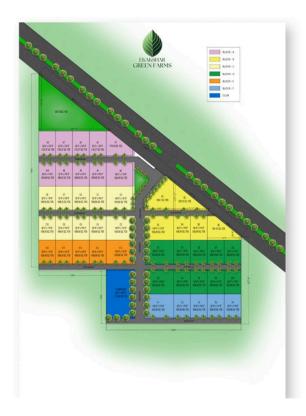

#### ABOUT EKAKSHAR GREEN FARM

Welcome to Ekakshar Green Woods, the premium plot project with a vision for modern-day living amidst lush greenery and world-class connectivity. Strategically located near Jewar International Airport, about 5-6 km away and just 4 km from Yamuna Expressway, this development offers an unmatched combination of convenience and luxury. Spanning spacious plots starting from 1,095 sq. yards, priced at an attractive rate of ₹10,000 per sq. yard, Ekakshar Green Woods is an ideal investment for your dream home or future growth.

EKAKSHAR Is A Real Estate Development And Marketing Company.

EKAKSHAR GREEN WOODS Is Completely Focused On Authorized Farmhouse Lands Near Noida International Airport .

Wide 70-feet roads for easy navigation and premium amenities, including clubs every 100 bighas, ensuring a luxurious lifestyle.