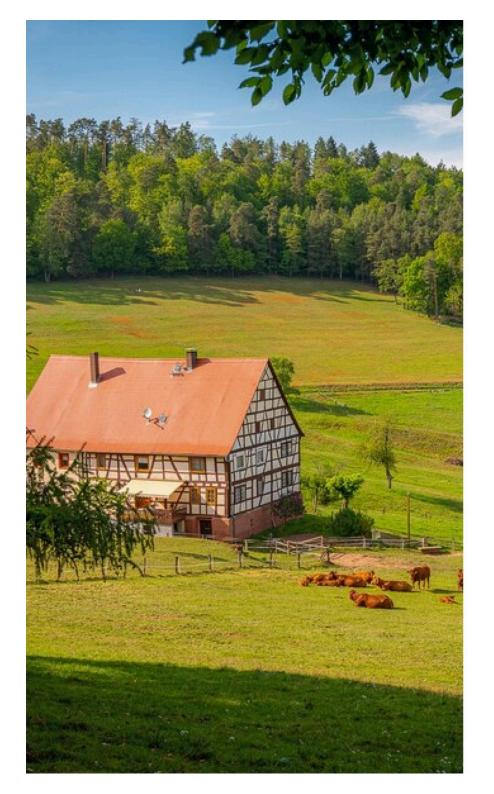

#### ABOUT EKAKSHAR GREEN FARM

Welcome to Ekakshar Green Woods, the premium plot project with a vision for modern-day living amidst lush greenery and world-class connectivity. Strategically located near Jewar International Airport, about 5-6 km away and just 4 km from Yamuna Expressway, this development offers an unmatched combination of convenience and luxury. Spanning spacious plots starting from 1,095 sq. yards, priced at an attractive rate of ₹10,000 per sq. yard, Ekakshar Green Woods is an ideal investment for your dream home or future growth.

#### **ENVIROMENT**

Surrounded by lavish greenery and thoughtfully designed to provide a tranquil environment.