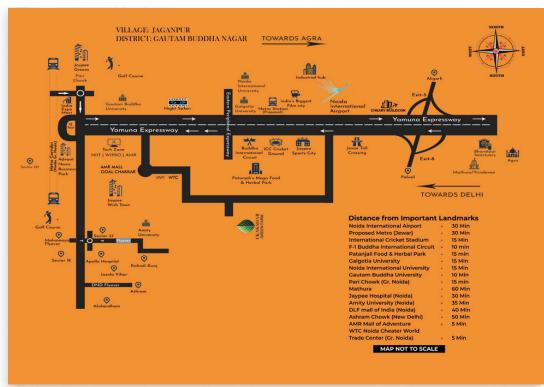

#### ABOUT EKAKSHAR GREEN FARM

Welcome to Ekakshar Green Woods, the premium plot project with a vision for modern-day living amidst lush greenery and world-class connectivity. Strategically located near Jewar International Airport, about 5-6 km away and just 4 km from Yamuna Expressway, this development offers an unmatched combination of convenience and luxury. Spanning spacious plots starting from 1,095 sq. yards, priced at an attractive rate of ₹10,000 per sq. yard, Ekakshar Green Woods is an ideal investment for your dream home or future growth.

## Why Should We Buy Land?

- Just 15 minutes drive from Noida International Airport.
- Prices Starting At 10,000 Per Square Yard
- Only 12 km from Aerocity and ISBT

02.

#### Does These Farms have Any Universties NearBy

Yes, There are Three Universities in the Proximity.

03.