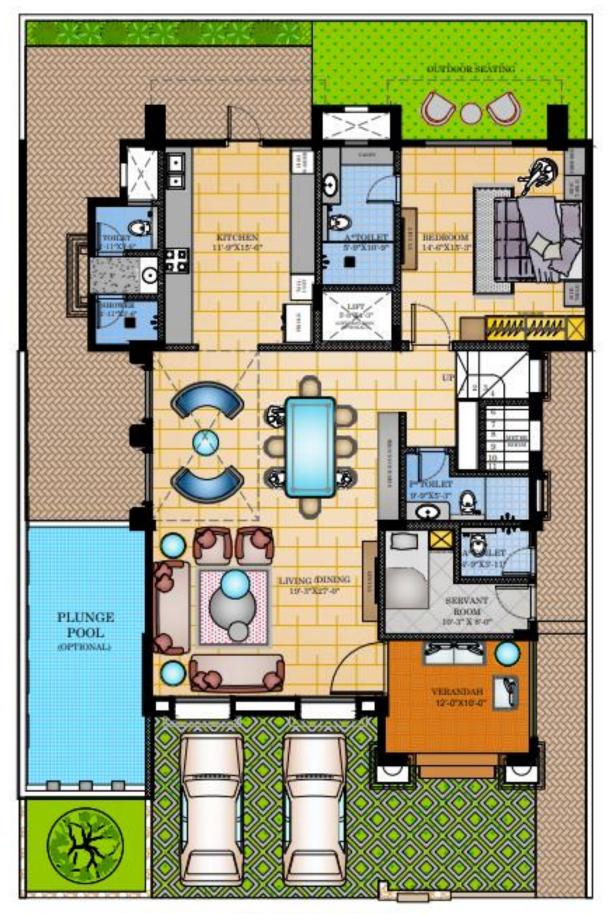

ooking an IPL size cricket ground, hosting a large open restaurant Veranda - recreating the charm of the iconic Lord's or Oval. Watching your family member play here or enjoying a private match is no less than proud feeling.

#### **RECREATING THE LORDS & OVALS**



# Larger than Life Spaces, Generously Appointed Luxuries.

#### VILLA FEATURES

14ft. Clear Height Delhi Kothi Style with Extra-Large Rooms & Sloping Roofs Double Height Living and Dining Servant Room with Toilet Dedicated Car Parking, Front Garden & Backyard Contemporary Elite Wall & Floor Finishes Lift, Pool & Deck (Optional)



#### EXTRA LARGE (A)

#### EXTRA LARGE (A)





GROUND FLOOR





## EXTRA LARGE - B

n l l

#### EXTRA LARGE (B)



#### EXTRA LARGE (B)



FIRST FLOOR



## SUPER LARGE - A

#### SUPER LARGE (A)







GROUND FLOOR 45'-0" X 70'-0" VILLAS

#### SUPER LARGE (A)





# SUPER LARGE - B







#### WORLD VILLAS

#### ADDRESS FOR GENERATIONS

KARJAT - CHOWK, BEFORE SALTT RESTAURANT

# Your one move can change your life forever

Come be amongst the First Citizens of World Villas

### **The Signature Creation** of Arihant Group A Realisation of 'Changing Lifestyle'

### सच में कुछ बदल रहा है













MahaRera No.: P52000076635, https://maharera.mahaonline.gov.in



#### **Our Legacy of Achievements**

MORE THAN 2 DECADES OF EXPERIENCE & EXPERTISE IN DELIVERING ICONIC REAL ESTATE PROJECTS



TOP 50 HOT BRANDS OF MUMBAI FOR 2 CONSECUTIVE YEAR ALONGSIDE TATA HOUSING, GODREJ PROPERTIES AND OBEROI REALTY





LISTED ON BSE & NSE BEST PRACTICES IN CORPORATE GOVERNANCE

TIMELY POSSESSOIN OF 900