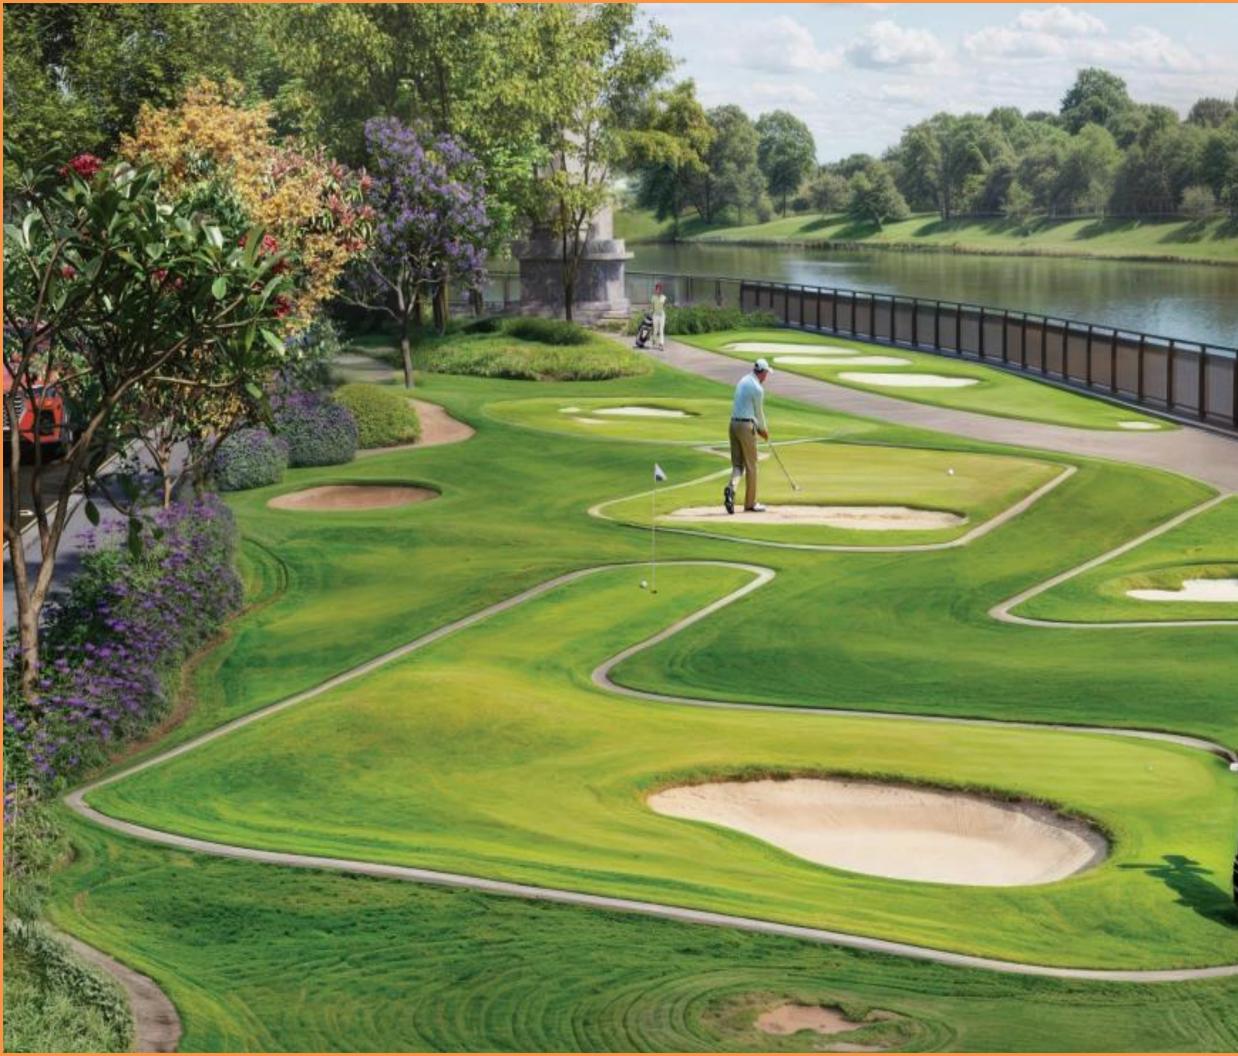

# SERENE BAY 1 KM RIVERSIDE PROMENADE

Fun Lagoon - Beach Pool

Birdie Zone - Golf Putting Greens

Grills & Chills - Barbeque Station

Star Galaxy - Open Air Cinema

Fisherman's Cove - Fishing Deck

Joy Junction - Bubbler's Park

# Golf Putting Greens