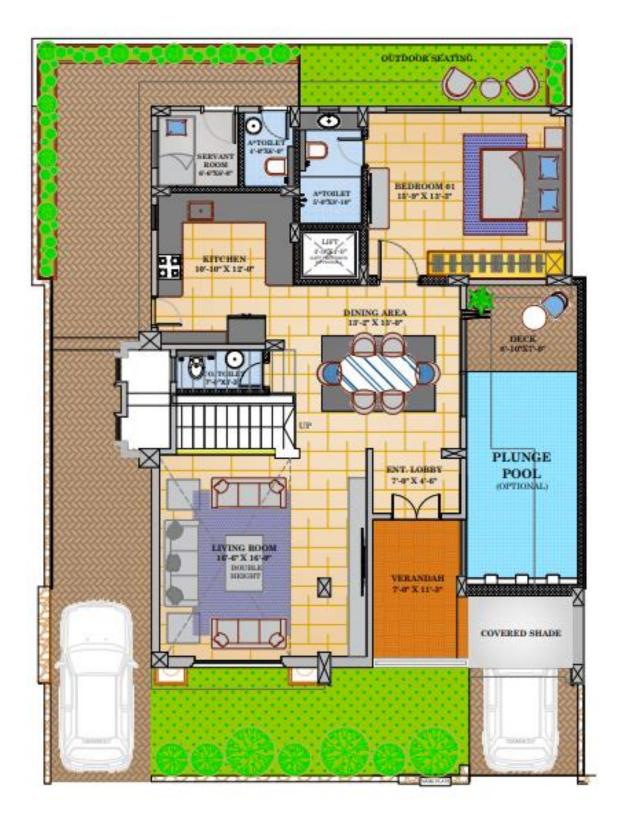

.

HA HAR

Ground - 20 Ft, Height | 1st level 30 Ft, Height

## The Playground of Ganadors. **IPL Size Cricket Ground.**



Behold a majestic Gymkhana overlooking an IPL size cricket ground, hosting a large open restaurant Veranda - recreating the charm of the iconic Lord's or Oval. Watching your family member play here or enjoying a private match is no less than proud feeling.

#### **RECREATING THE LORDS & OVALS**



# Larger than Life Spaces, Generously Appointed Luxuries.

#### VILLA FEATURES

14ft. Clear Height Delhi Kothi Style with Extra-Large Rooms & Sloping Roofs Double Height Living and Dining Servant Room with Toilet Dedicated Car Parking, Front Garden & Backyard Contemporary Elite Wall & Floor Finishes Lift, Pool & Deck (Optional)



#### EXTRA LARGE (A)

#### EXTRA LARGE (A)





GROUND FLOOR





## EXTRA LARGE - B

n l l

#### EXTRA LARGE (B)



#### EXTRA LARGE (B)



FIRST FLOOR



## SUPER LARGE - A

#### SUPER LARGE (A)







GROUND FLOOR 45'-0" X 70'-0" VILLAS

#### SUPER LARGE (A)





# SUPER LARGE - B







#### WORLD VILLAS

#### ADDRESS FOR GENERATIONS

KARJAT - CHOWK, BEFORE SALTT RESTAURANT

# Your one move can change your life forever

Come be amongst the First Citizens of World Villas

### **The Signature Creation** of Arihant Group A Realisation of 'Changing Lifestyle'

### सच में कुछ बदल रहा है













MahaRera No.: P52000076635, https://maharera.mahaonline.gov.in



#### **Our Legacy of Achievements**

MORE THAN 2 DECADES OF EXPERIENCE & EXPERTISE IN DELIVERING ICONIC REAL ESTATE PROJECTS



TOP 50 HOT BRANDS OF MUMBAI FOR 2 CONSECUTIV