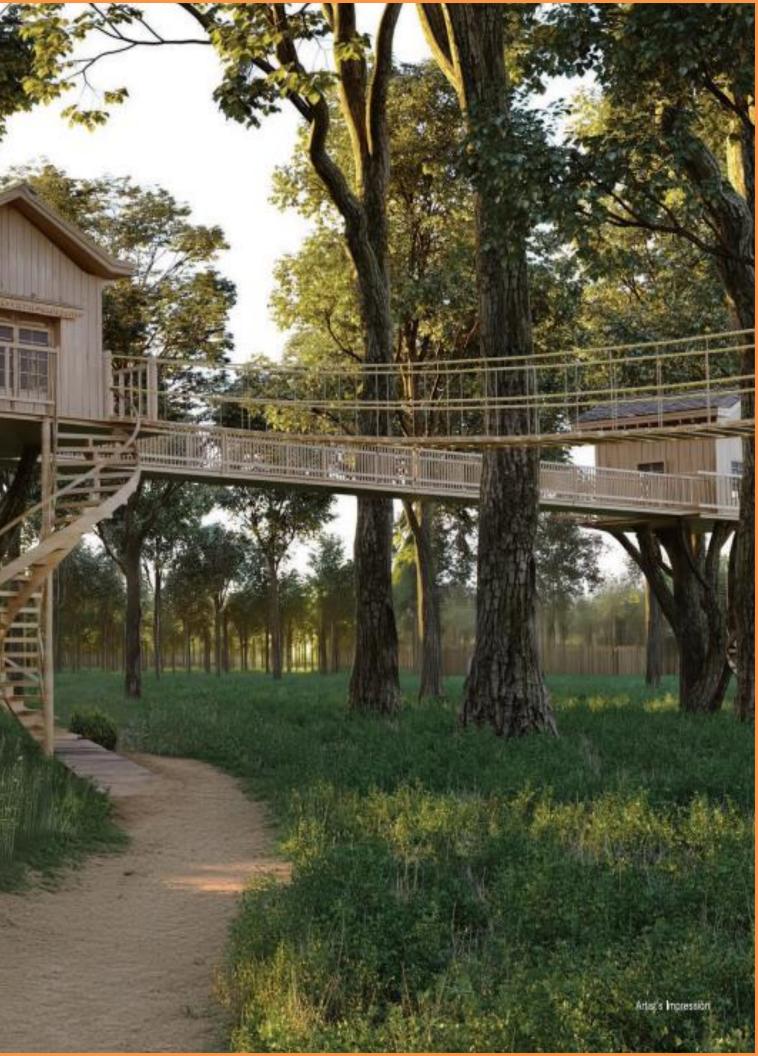

# Escape the Concrete. Live the Private Jungle

# FOREST GROVE 6 ACRE MANGO TREE WOODLAND

Like a forest grove. A hand in hand walk for the old age or a run along with your companion inside the tree trails or camping in the wild for the teens or climbing the tree house for the children or sit on a bench alone to give birth to the artist within you.

Nature's Nest - Children's Tree park

The Eden Lawns - Picnic Garden

Into the Woods - Forest Trail

Camping in The Wild - Wilderness Camping