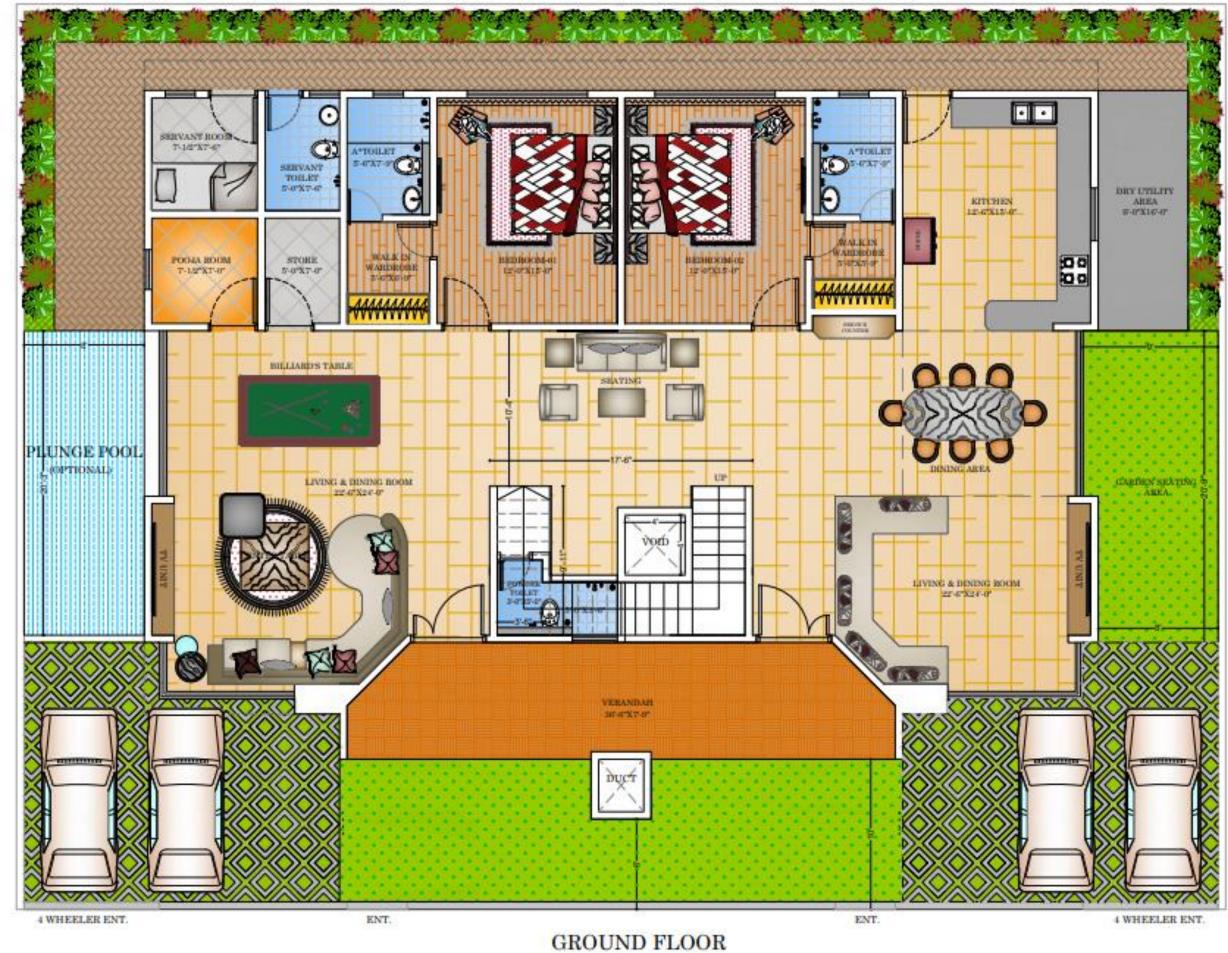

yground of Ganadors. **IPL Size Cricket Ground.**



Behold a majestic Gymkhana overlooking an IPL size cricket ground, hosting a large open restaurant Veranda - recreating the charm of the iconic Lord's or Oval. Watching your family member play here or enjoying a private match is no less than proud feeling.

#### **RECREATING THE LORDS & OVALS**



# Larger than Life Spaces, Generously Appointed Luxuries.

#### VILLA FEATURES

14ft. Clear Height Delhi Kothi Style with Extra-Large Rooms & Sloping Roofs Double Height Living and Dining Servant Room with Toilet Dedicated Car Parking, Front Garden & Backyard Contemporary Elite Wall & Floor Finishes Lift, Pool & Deck (Optional)



#### EXTRA LARGE (A)

#### EXTRA LARGE (A)





GROUND FLOOR





## EXTRA LARGE - B

n l l

#### EXTRA LARGE (B)



#### EXTRA LARGE (B)



FIRST FLOOR



## SUPER LARGE - A

#### SUPER LARGE (A)







GROUND FLOOR 45'-0" X 70'-0" VILLAS

#### SUPER LARGE (A)





# SUPER LARGE - B







#### WORLD VILLAS

#### ADDRESS FOR GENERATIONS

KARJAT - CHOWK, BEFORE SALTT RESTAURANT

# Your one move can change your life forever

Come be amongst the First Citizens of World Villas

### **The Signature Creation** of Arihant Group A Realisation of 'Changing Lifestyle'

### सच में कुछ बदल रहा है













MahaRera No.: P52000076635, https://maharera.mahaonline.gov.in



#### **Our Legacy of Achievements**

MORE THAN 2 DECADES OF EXPERIENCE & EXPERTISE IN DELIVERING ICONIC REAL ESTATE PROJECTS



TOP 50 HOT BRANDS OF MUMBAI FOR 2 CONSECUTIVE YEAR ALONGSIDE TATA HOUSING, GODREJ PROPERTIES AND OBEROI REALTY