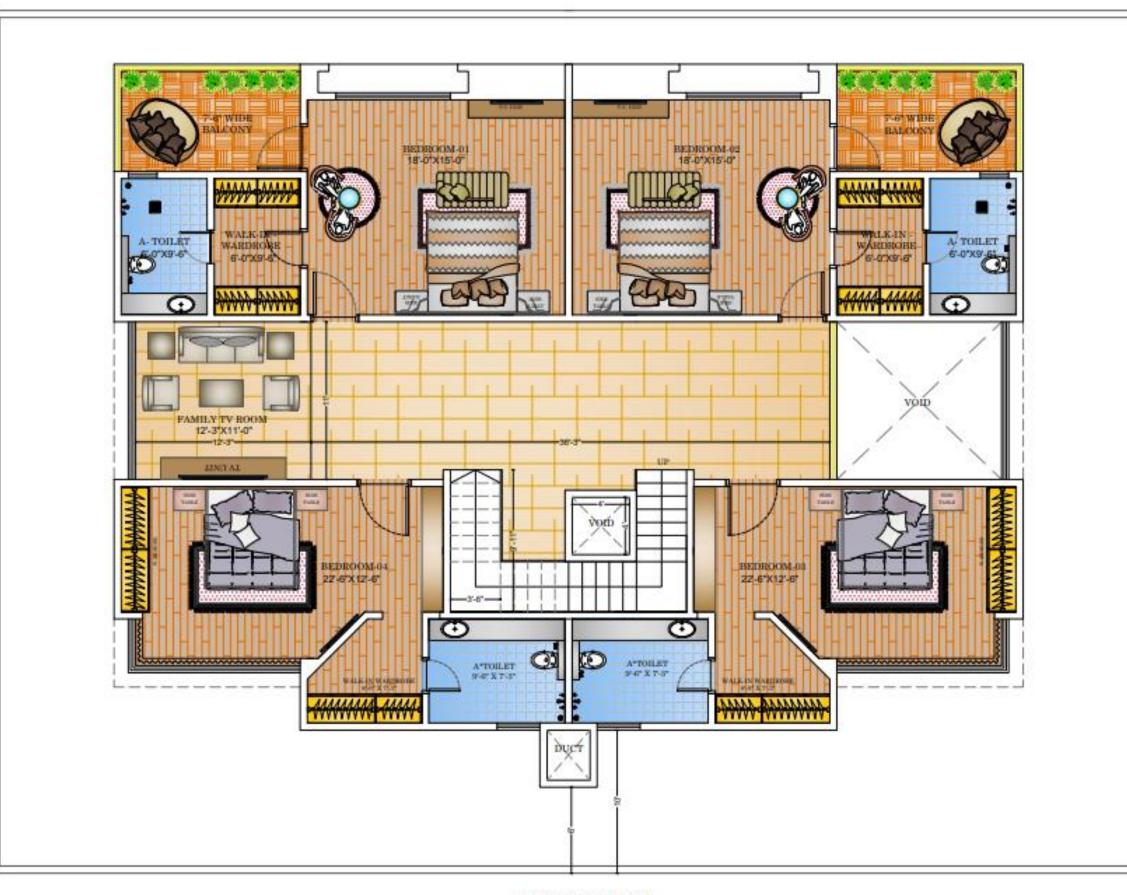

## SUPER LARGE - A

#### SUPER LARGE (A)

GROUND FLOOR 45'-0" X 70'-0" VILLAS

#### SUPER LARGE (A)