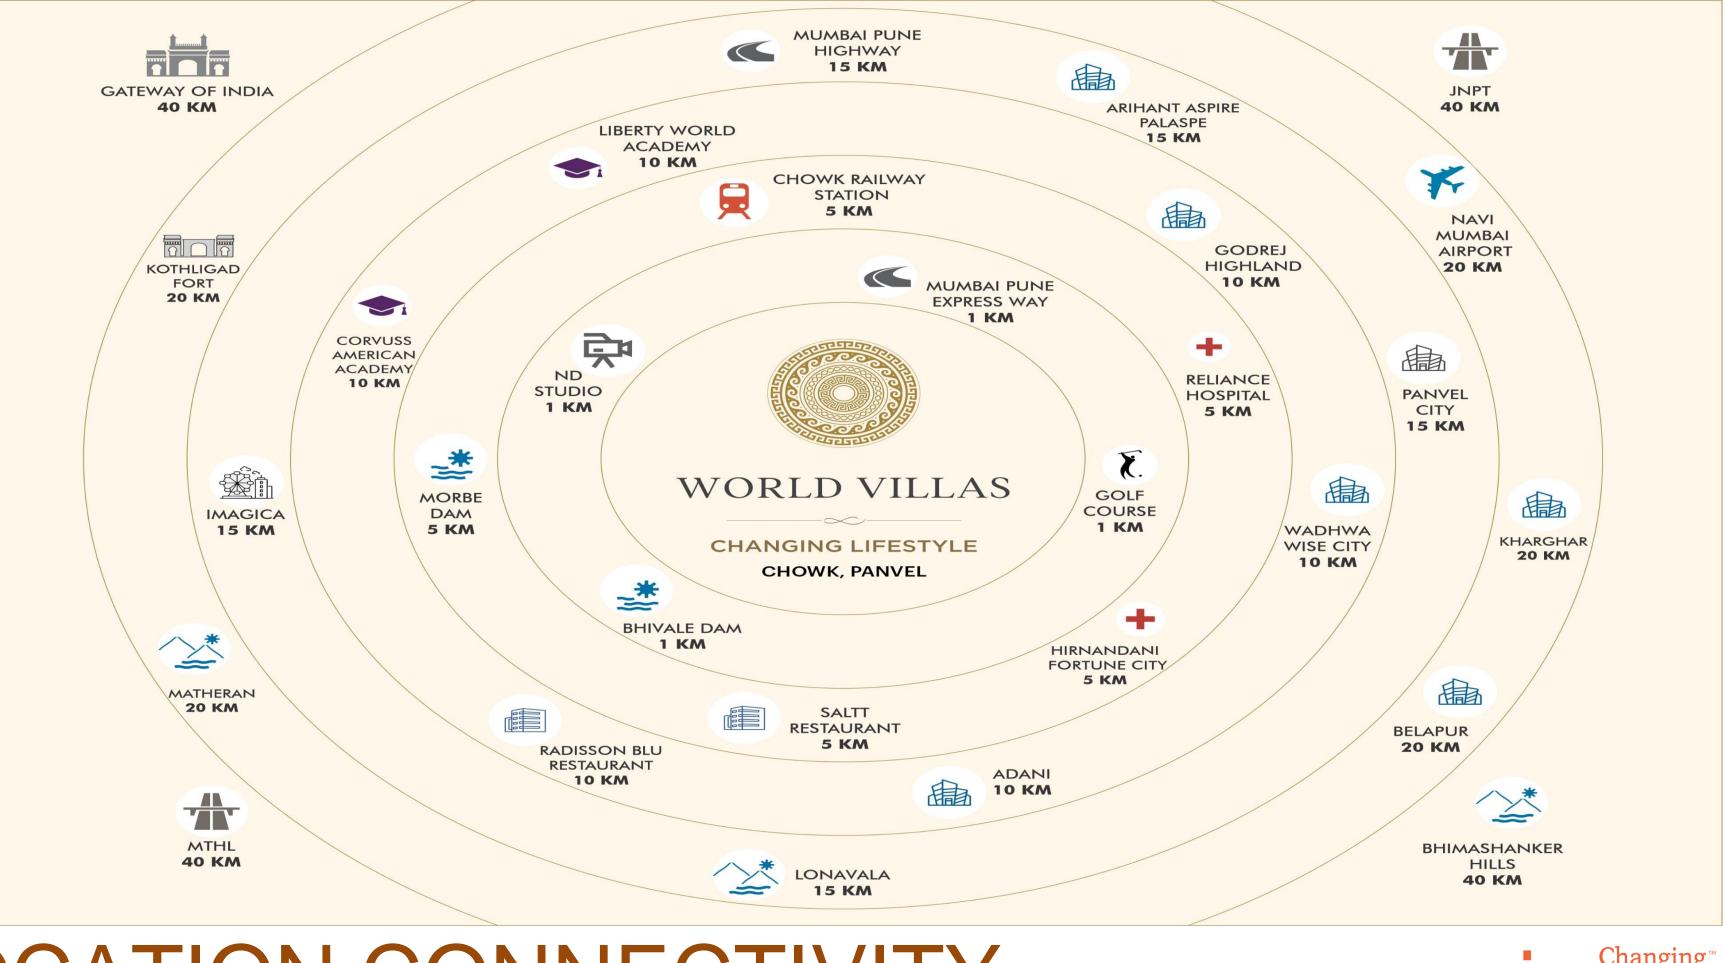

areas towards the seaside promenade\*

\*Challenges remain: in April last year, the PUP at Haji Ali was waterlogged due to a 4.9-metre high tide

Promenade works nearing completion: > BMC officials stated that promenade construction is progressing swiftly > 90% of the promenade work should be completed by March this year, said an official

#### **STATUS OF COMPONENTS**

**VUP** expected to be completed by March: > Will be opened to motorists after that

This will apply only to one-way traffic. For vehicles traveling in the opposite direction, from Worli to Prabhadevi, one of the interchange arms has already been operational since January 27 - A BMC official

#### ELEVATED ROAD FROM MTHL TO CHOWK



AERO CITY IN PANVEL



EDU CITY IN PANVEL

#### MEDICITY IN PANVEL







# KOTHLIGAD FORT



# LOCATION CONNECTIVITY





# **AQI - 80**





## Pure Air - Which defines Age & Health —— Impressive Air Quality Index (AQI) 80 ———

Nestled in the heart of nature, surrounded by hills and waterbodies.

All year round healthy climate that helps reduction of respiratory illness and improve longevity.

A community where pure living is a reality.

# **EXPECTED GROWTH**

#### EXPECTED GROWTH OVER THE NEXT 10 YEARS 187%







#### EXISTING DRIVERS OF GROWTH:



# THE TSUNAMI OF RENTALS ROI OF 8-10%

ONE OF THE HIGHEST ROI IN THE WORLD, **COMPARABLE TO** LONDON AND DUBAI





## **63** Acre International Standards **Community Living**

1.11.11.11.11



Resident apartments for 500 servicemen & hospitality managers with driver's dormitory inside the complex Open air below-the-sky cinema at C