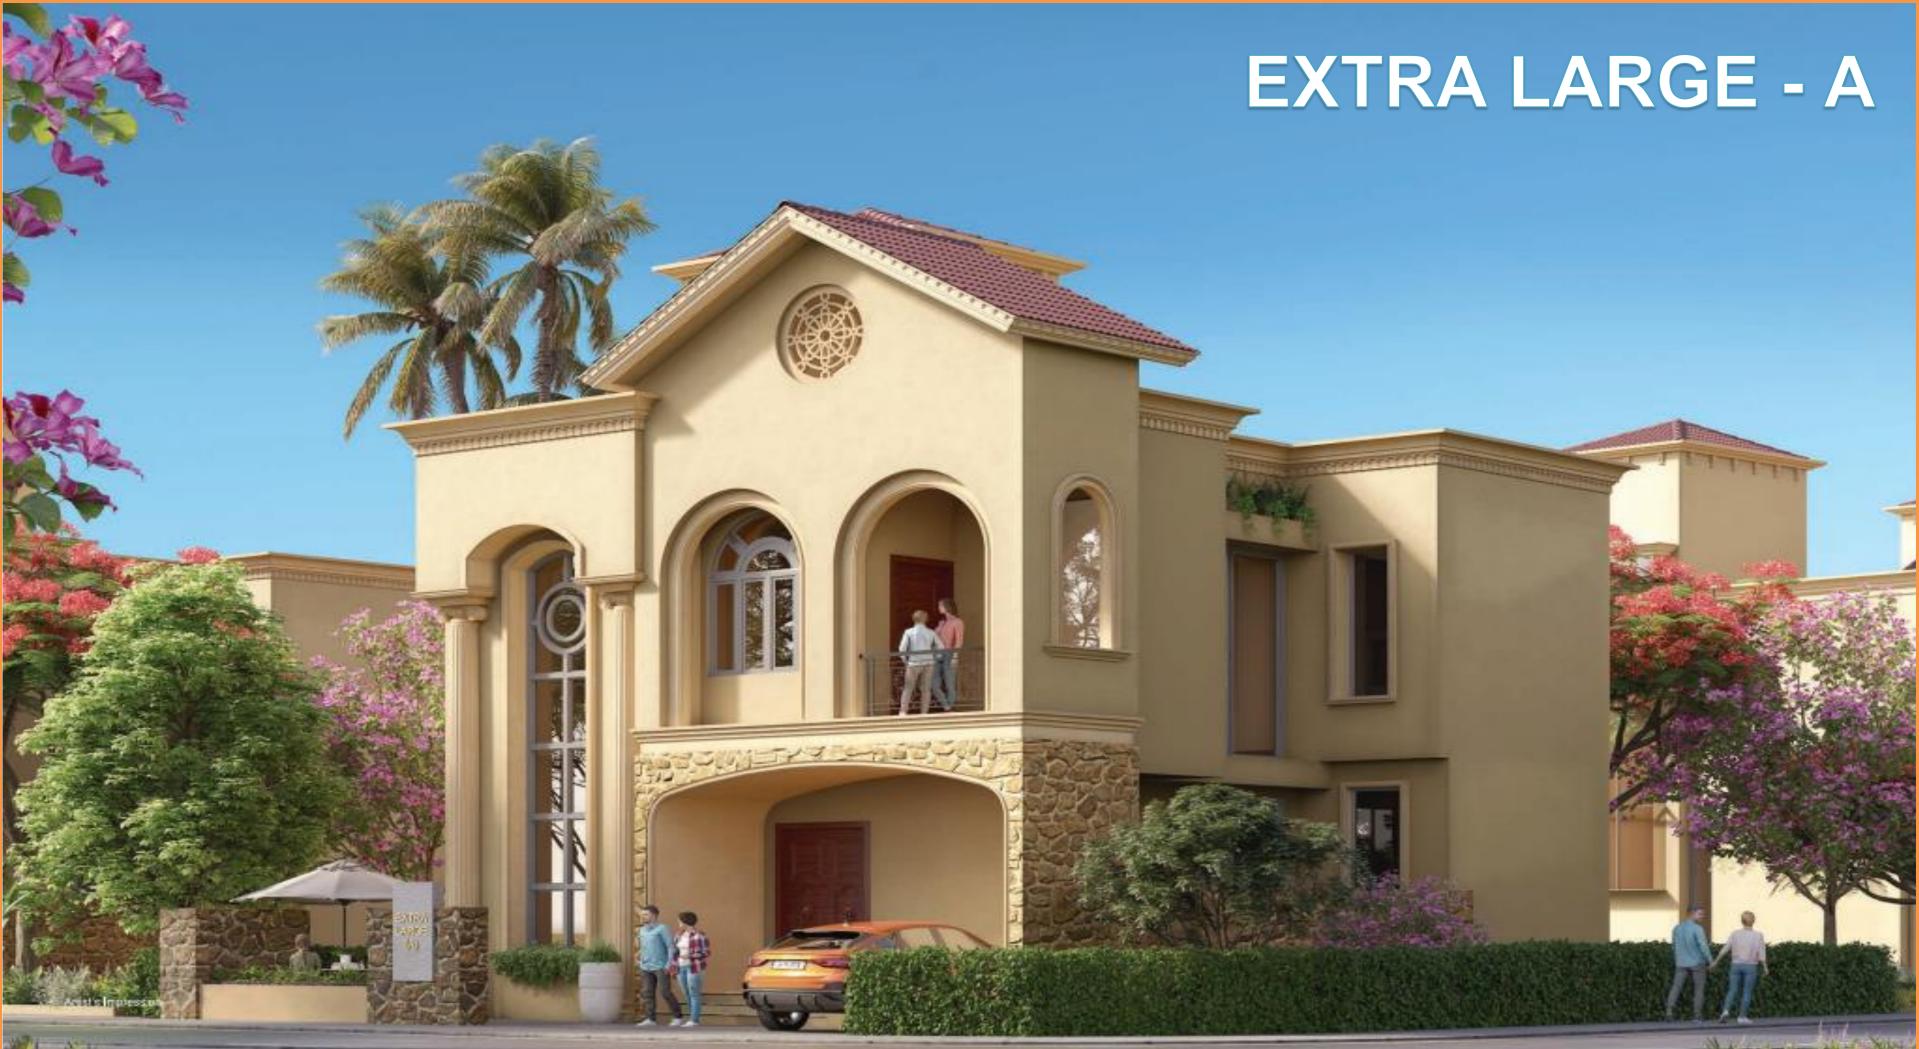

#### VILLA FEATURES

14ft. Clear Height Delhi Kothi Style with Extra-Large Rooms & Sloping Roofs Double Height Living and Dining Servant Room with Toilet Dedicated Car Parking, Front Garden & Backyard Contemporary Elite Wall & Floor Finishes Lift, Pool & Deck (Optional)

#### EXTRA LARGE (A)

#### EXTRA LARGE (A)

GROUND FLOOR