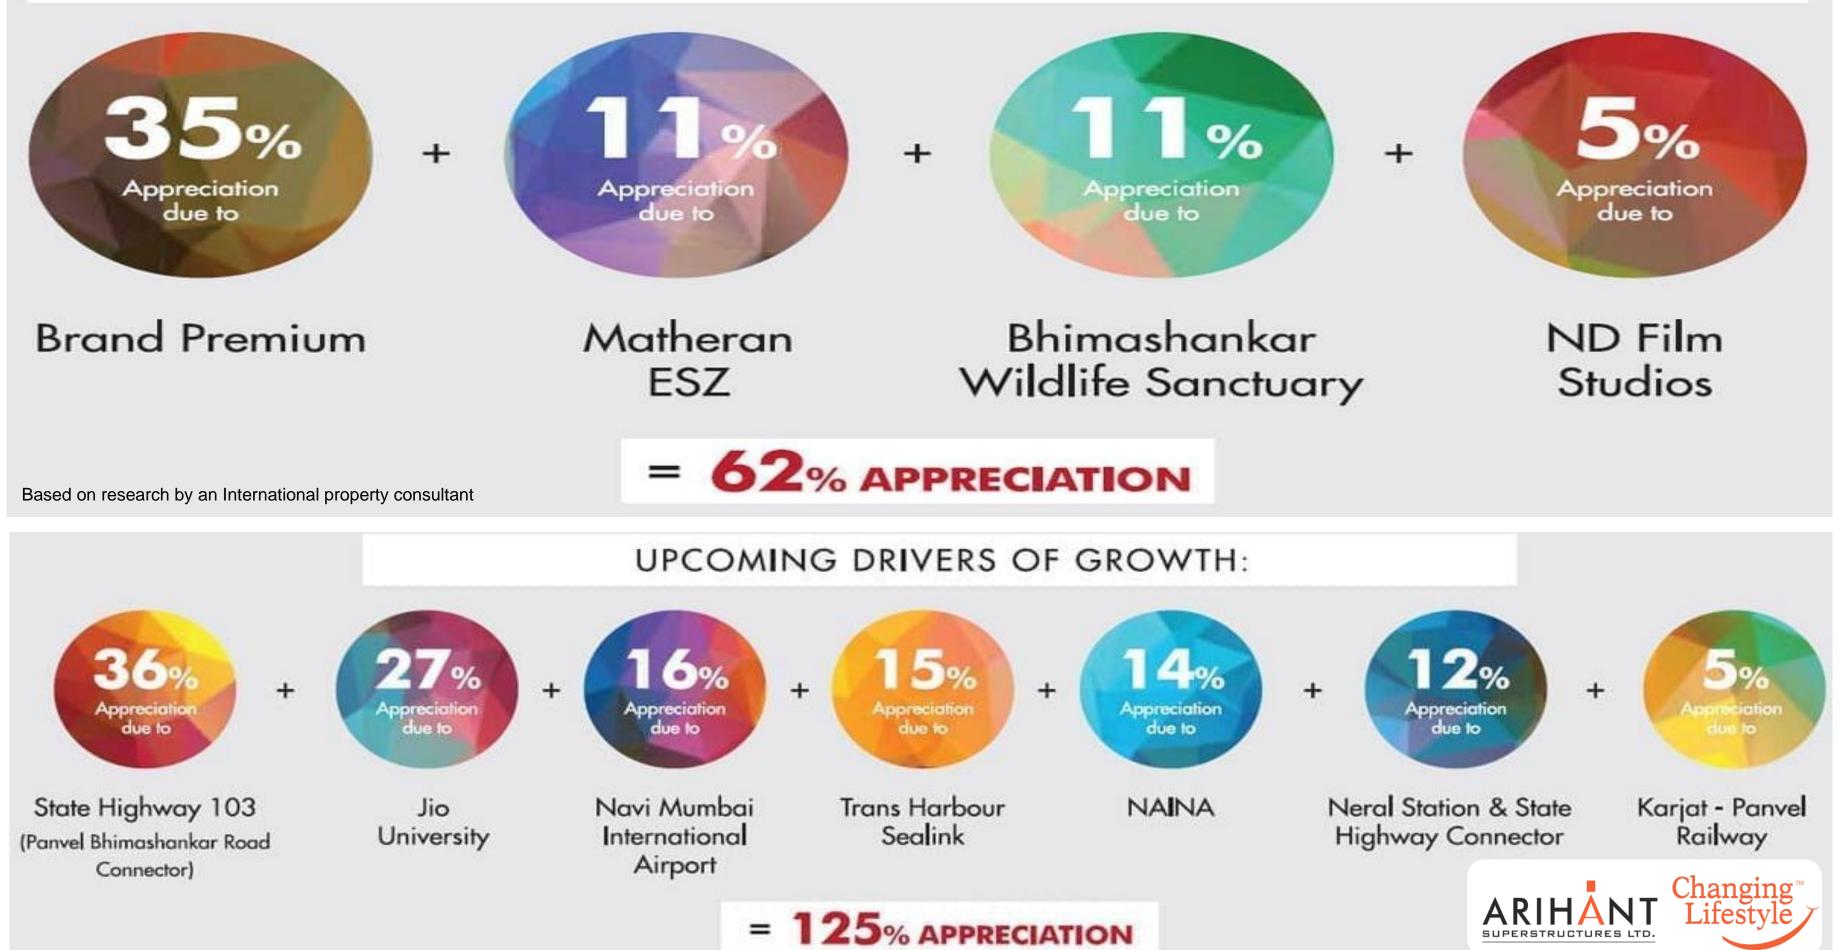

# **EXPECTED GROWTH**

#### EXPECTED GROWTH OVER THE NEXT 10 YEARS 187%

#### EXISTING DRIVERS OF GROWTH:

# THE TSUNAMI OF RENTALS ROI OF 8-10%

ONE OF THE HIGHEST ROI IN THE WORLD, **COMPARABLE TO** LONDON AND DUBAI