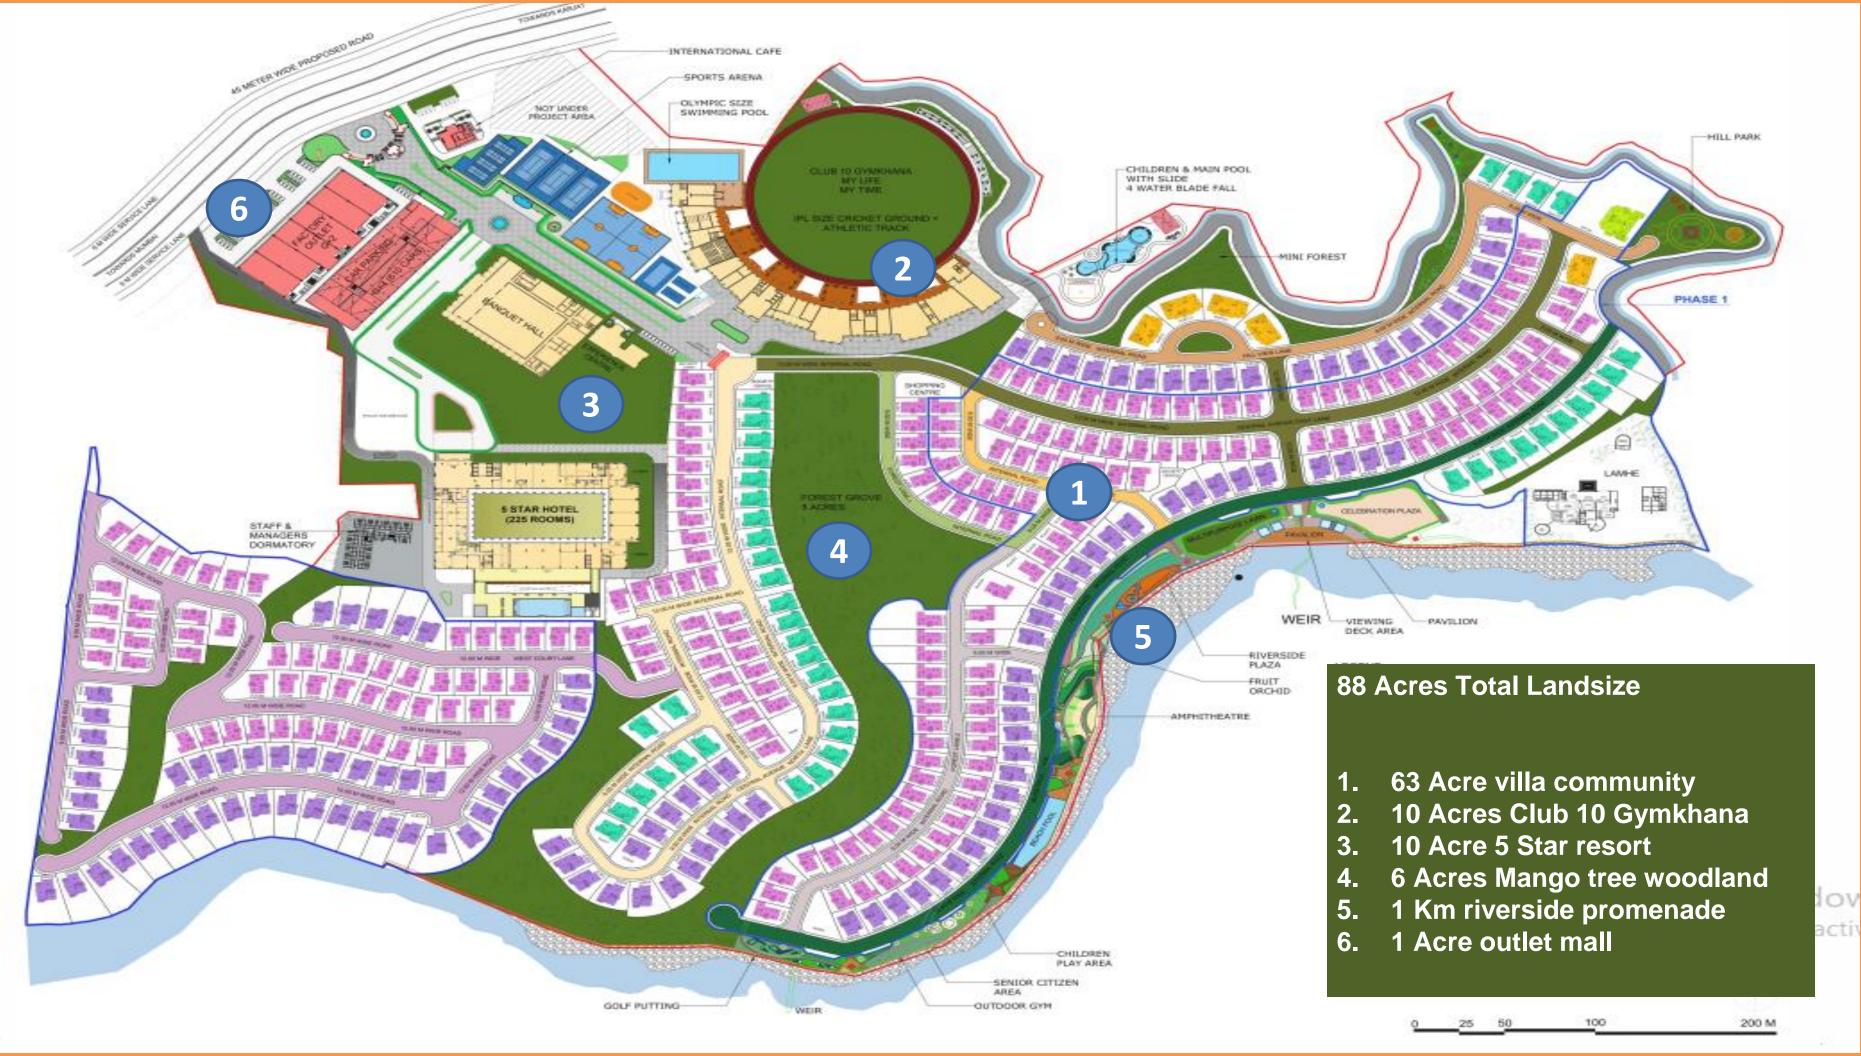

## **63** Acre International Standards **Community Living**

1.11.11.11.11

Resident apartments for 500 servicemen & hospitality managers with driver's dormitory inside the complex Open air below-the-sky cinema at Celebration Plaza & amphitheatre

#### PROJECT HIGHLIGHTS

63 acre High Society Address Featuring Delhi Kothi Style Themed Villas

Forest Grove - 6 Acre Mango Tree Woodland

Serene Bay - 1 km Riverside Promenade

White Waters - The all season waterfall

The Walk - Elevated Walking Track