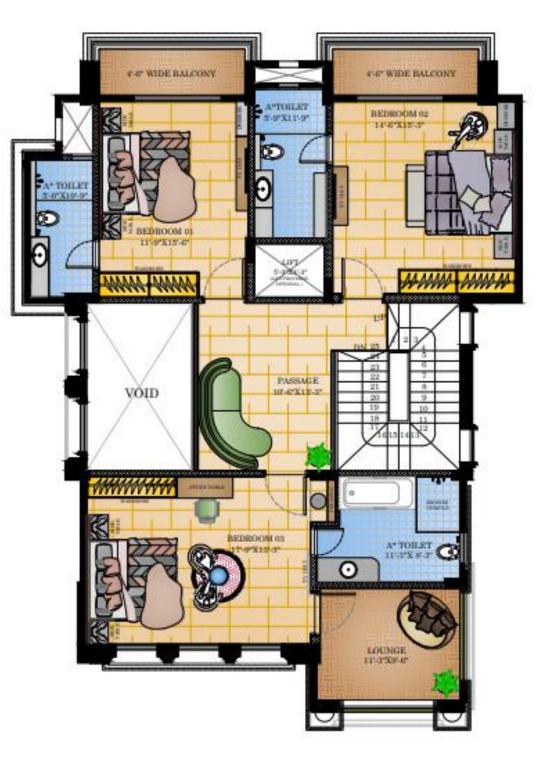

## EXTRA LARGE - B

n l l

#### EXTRA LARGE (B)

#### EXTRA LARGE (B)

FIRST FLOOR