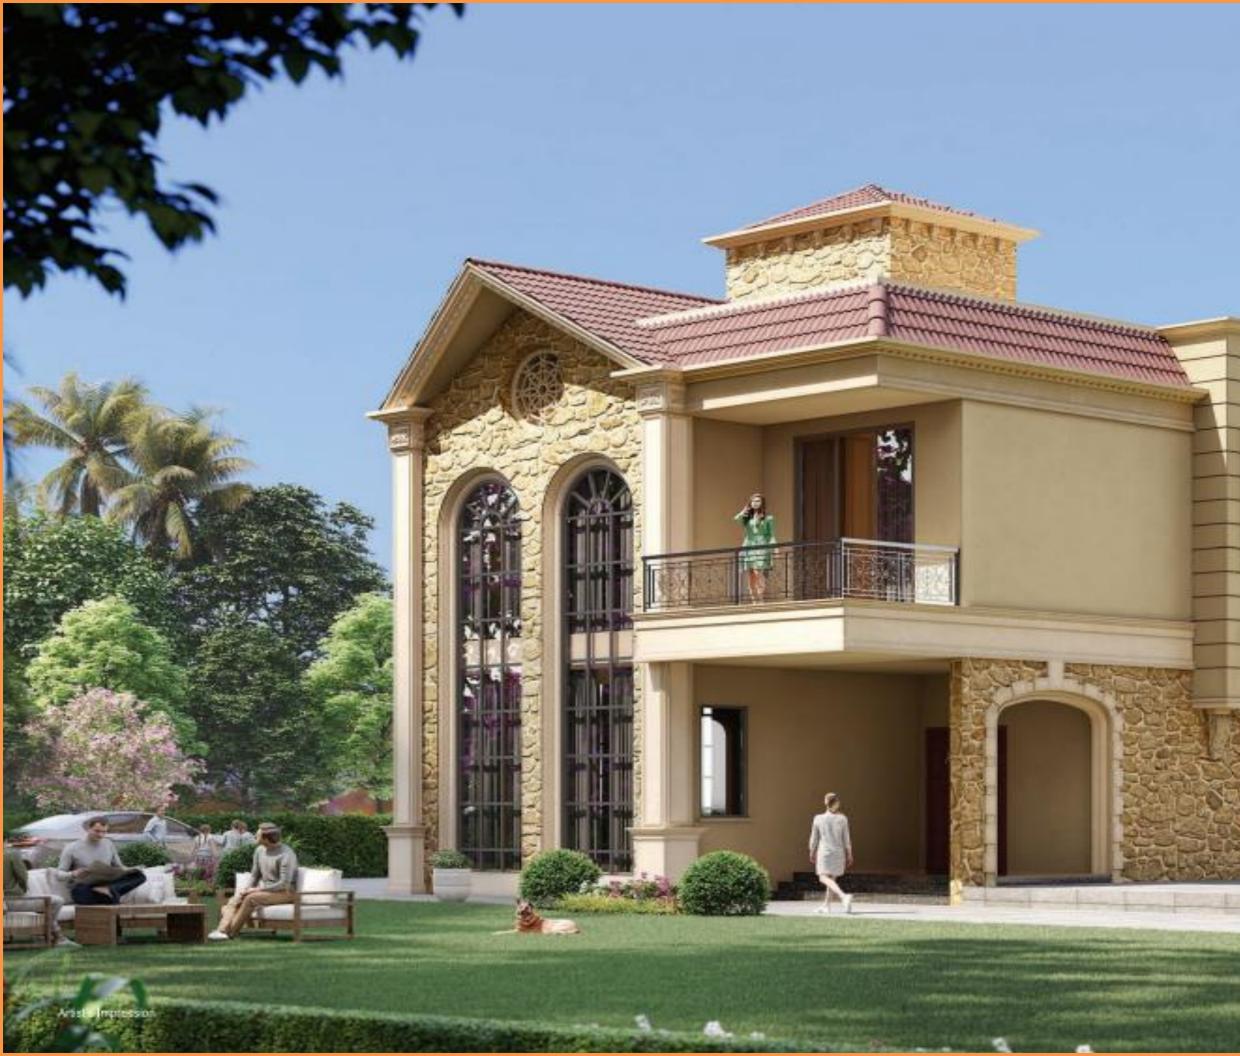

#### VILLA FEATURES

14ft. Clear Height Delhi Kothi Style with Extra-Large Rooms & Sloping Roofs Double Height Living and Dining Servant Room with Toilet Dedicated Car Parking, Front Garden & Backyard Contemporary Elite Wall & Floor Finishes Lift, Pool & Deck (Optional)

# SUPER LARGE - B