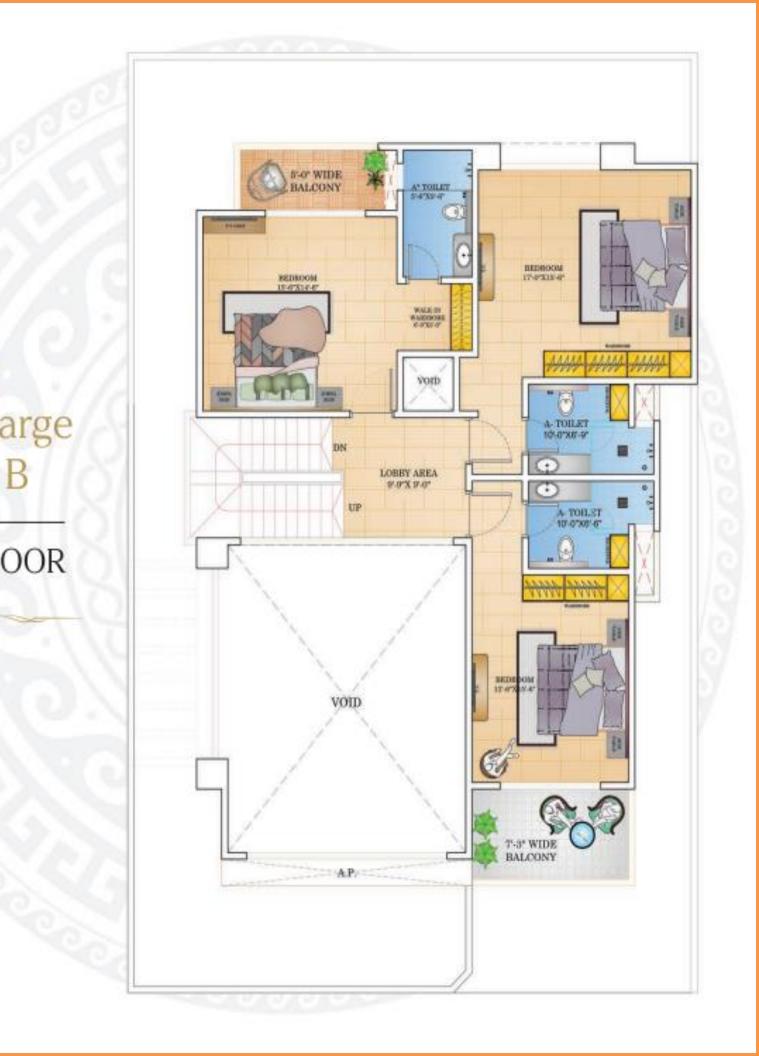

# SUPER LARGE - B

#### VILLA FEATURES

14ft. Clear Height Delhi Kothi Style with Extra-Large Rooms & Sloping Roofs Double Height Living and Dining Servant Room with Toilet Dedicated Car Parking, Front Garden & Backyard Contemporary Elite Wall & Floor Finishes Lift, Pool & Deck (Optional)