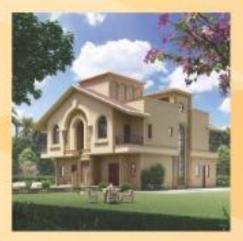

#### VILLA FEATURES

14ft. Clear Height Delhi Kothi Style with Extra-Large Rooms & Sloping Roofs Double Height Living and Dining Servant Room with Toilet Dedicated Car Parking, Front Garden & Backyard Contemporary Elite Wall & Floor Finishes Lift, Pool & Deck (Optional)