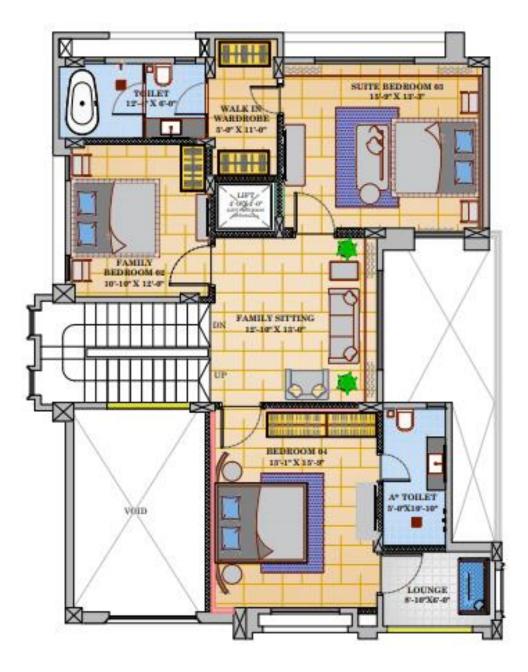

HA HAR

Ground - 20 Ft, Height | 1st level 30 Ft, Height

## The Playground of Ganadors. **IPL Size Cricket Ground.**



Behold a majestic Gymkhana overlooking an IPL size cricket ground, hosting a large open restaurant Veranda - recreating the charm of the iconic Lord's or Oval. Watching your family member play here or enjoying a private match is no less than proud feeling.

#### **RECREATING THE LORDS & OVALS**



# Larger than Life Spaces, Generously Appointed Luxuries.

#### VILLA FEATURES

14ft. Clear Height Delhi Kothi Style with Extra-Large Rooms & Sloping Roofs Double Height Living and Dining Servant Room with Toilet Dedicated Car Parking, Front Garden & Backyard Contemporary Elite Wall & Floor Finishes Lift, Pool & Deck (Optional)



#### EXTRA LARGE (A)

#### EXTRA LARGE (A)





GROUND FLOOR





## EXTRA LARGE - B

n l l

#### EXTRA LARGE (B)



#### EXTRA LARGE (B)



FIRST FLOOR



## SUPER LARGE - A

#### SUPER LARGE (A)







GROUND FLOOR 45'-0" X 70'-0" VILLAS

#### SUPER LARGE (A)





# SUPER LARGE - B







#### WORLD VILLAS

#### ADDRESS FOR GENERATIONS

KARJAT - CHOWK, BEFORE SALTT RESTAURANT

# Your one move can change your life forever

Come be amongst the First Citizens of World Villas

### **The Signature Creation** of Arihant Group A Realisation of 'Changing Lifestyle'

### सच में कुछ बदल रहा है













MahaRera No.: P52000076635, https://maharera.mahaonline.gov.in



#### **Our Legacy of Achievements**

MORE THAN 2 DECADES OF EXPERIENCE & EXPERTISE IN DELIVERING ICONIC REAL ESTATE PROJECTS



TOP 50 HOT BRANDS OF MUMBAI FOR 2 CONSECUTIVE