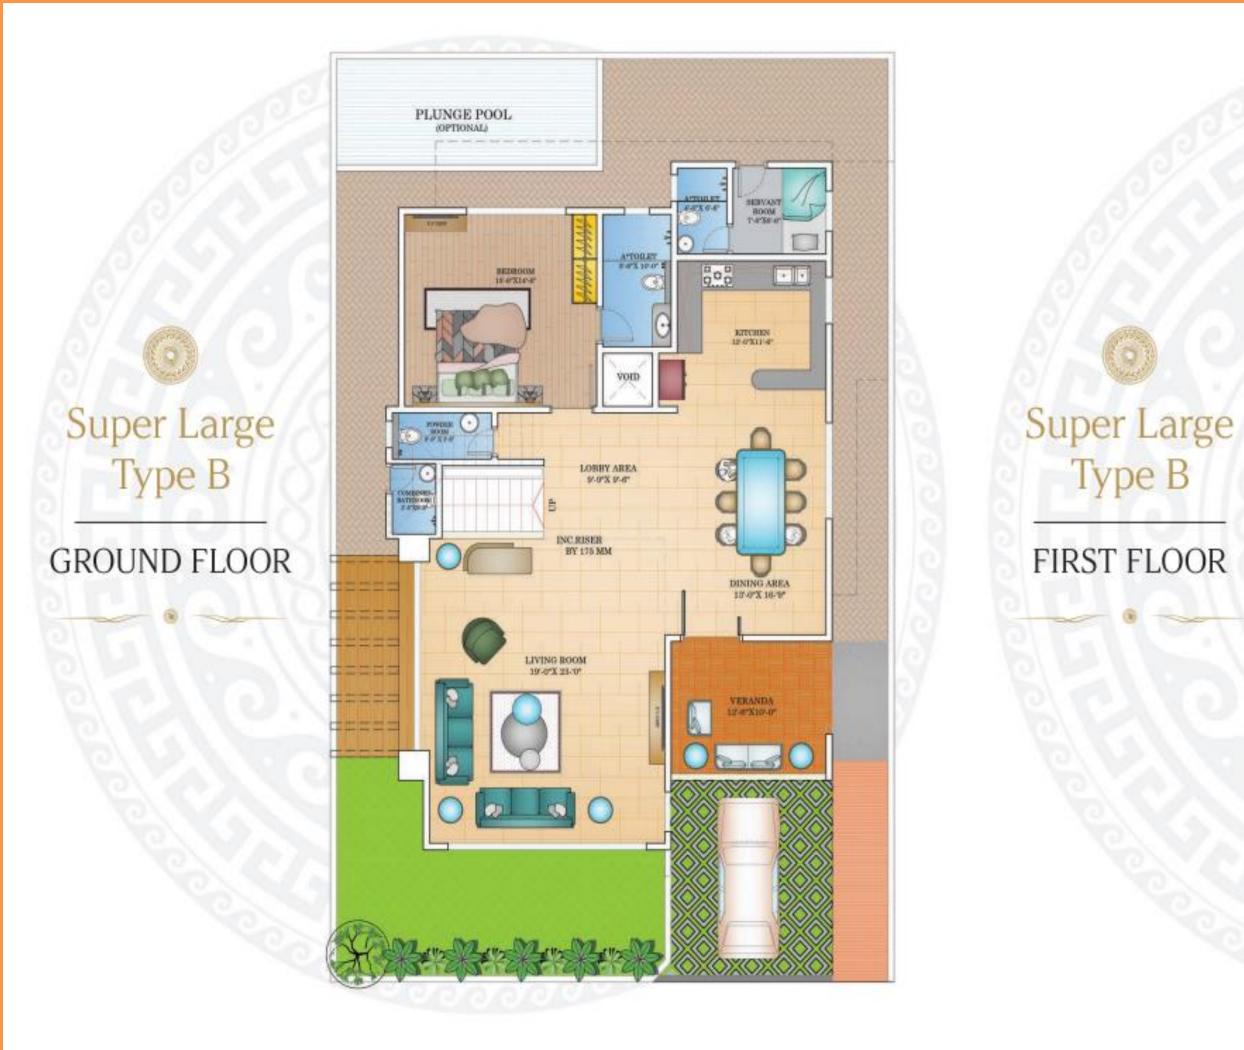

# SUPER LARGE - B

#### VILLA FEATURES

14ft. Clear Height Delhi Kothi Style with Extra-Large Rooms & Sloping Roofs Double Height Living and Dining Servant Room with Toilet Dedicated Car Parking, Front Garden & Backyard Contemporary Elite Wall & Floor Finishes Lift, Pool & Deck (Optional)