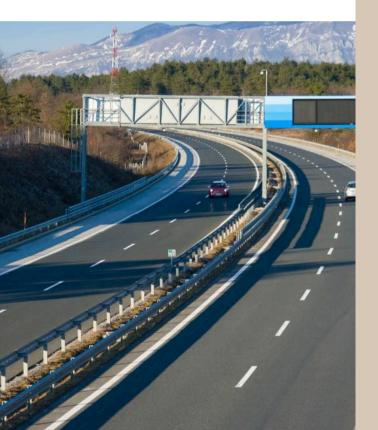

#### Mumbai-Pune-Goa Highway

Smart and Modern City Developed by CIDCO

05 Minutes Away from
ATAL SETU