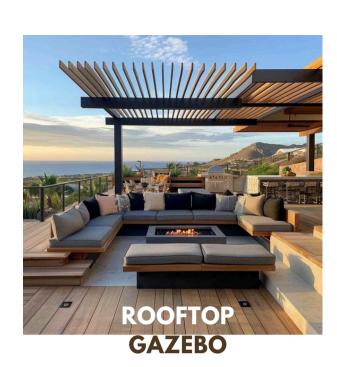

r commercial units offering high visibility, ideal for retail or office use, with excellent foot traffic and easy access for customers.

#### **1BHK FLATS**

A well-designed 1BHK flat (666-694 sq. ft.) offering modern living, ideal for buyers or investors seeking comfort and convenience.

#### **2BHK FLATS**

A spacious 2BHK flat (1085-1125 sq. ft.) offering modern amenities and ample living space, perfect for families or investors looking for comfort and convenience.



#### LOCATION

Plot no. 28, Sector 10 Pushpak Nagar Navi Mumbai

> ENJOY A SERENE VIEW FROM COMFORT OF YOUR HOME

4

#### Minutes Away From Navi Mumbai International Airport



423

ING MARK

PROPOSED METRO STATION

#### Mumbai-Pune-Goa Highway





Smart and Modern City Developed by CIDCO

05 Minutes Away from
ATAL SETU













## **BUILDING AMENITIES**





## STRUCTURE

- Earthquake Resistant
- R.C.C. Designed Construction with Attractive Elevations



- Internal Walls with POP / Gypsum finish for Smooth Lustrous Effect
- Acrylic Paints For External Walls
- Premium Quality Luxury Emulsion Paint For Internal Walls
- Full External Body Aesthetic Texture

## **FLOORING**

- 24"x48" / 32"x32" Vitrified Flooring
- Anti-Skid Tiles in Bathroom
- Special Bricks-Bed Waterproofing Treatment
- China Mozaic tiles on terrace

#### ELECTRICAL FITTINGS

- Concealed Plumbing
- Premium Quality Sanitary Fittings
- Branded C.P Fittings of Reputable Make
- Hot & Cold Water Diverter
- Wall tiles upto Beam level
- Premium Quality Aluminium Louvres in Bath & WC
- Provision for Geyser Point





## **BATHROOM/WC**

- Conce