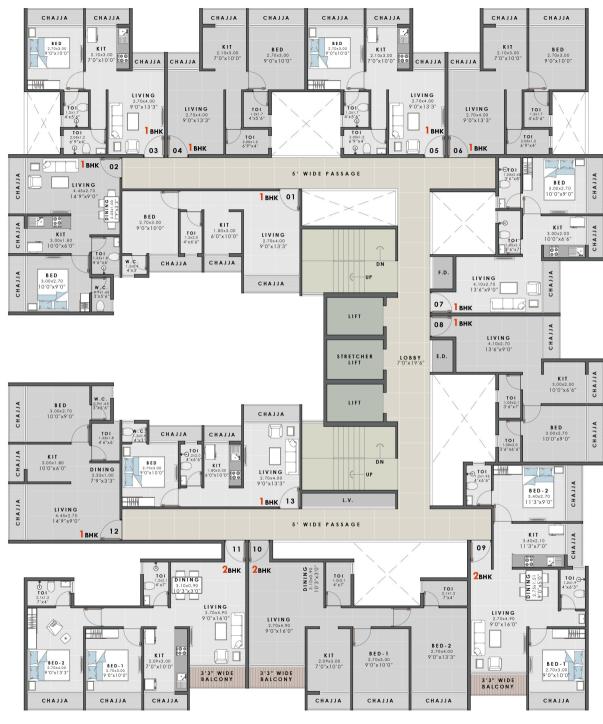

#### **1BHK FLATS**

A well-designed 1BHK flat (666-694 sq. ft.) offering modern living, ideal for buyers or investors seeking comfort and convenience.

#### **2BHK FLATS**

A spacious 2BHK flat (1085-1125 sq. ft.) offering modern amenities and ample living space, perfect for families or investors looking for comfort and convenience.

## SECOND FLOOR

4TH-7TH 9TH & 10TH FLOOR

20M WIDE ROAD

20M WIDE ROAD