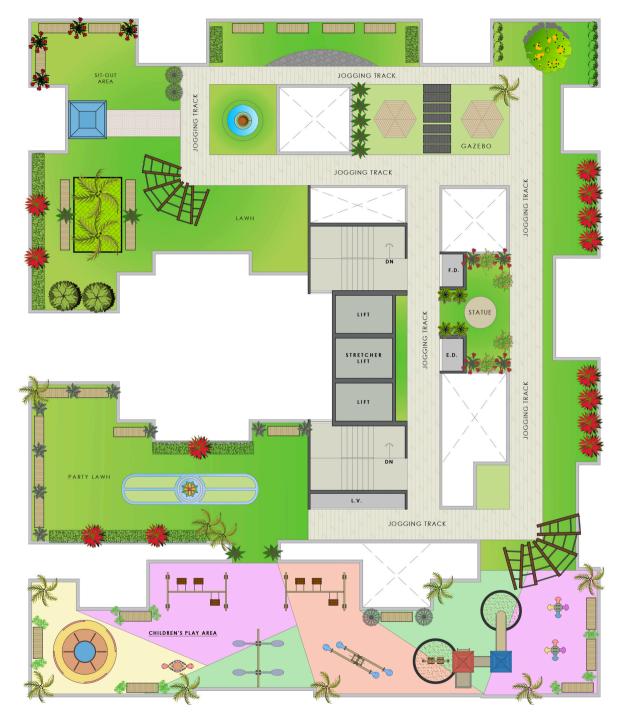

for Bath & WC with Laminate Finish





## WINDOWS

- Anodized Aluminum Sliding Windows with reflective glass
- Granite Frame for Windows

#### INTERIOR DESIGN SERVICES

"From House to Home – Interiors That Speak to You."

#### Interiors by Karina Thakur

7738193404 karinathakur01@gmail.com

#### WATER STORAGE

• Overhead and Underground Water Tank with Adequate Storage Capacity

## **CONNECTIVITY**







Hospital School College Petrol pump D-mart 3 Star Hotel Stadium Banks Garden Market







Play Ground **Fire Station Police Station** 



TRANSPORT ACCESSIBILITY



02 minutes Auto Stand



02 minutes Bus Stop



07 minutes Khandeshwar **Railway Station** 



05 minutes **Proposed Pushpak Railway Station** 





20M WIDE ROAD

## SECOND FLOOR

4TH-7TH 9TH & 10TH FLOOR



20M WIDE ROAD



20M WIDE ROAD

# ROOFTOP GARDEN



## Book Your Dream Home Now!

Contact

shreeramadevelopers11@gmail.com 9004082430 8652224430 www.shreeramadevelopers.in

#### **Office Address**

Shop no.1, Shree Gajanan Apartment Plot no. 292, Sector R-3, Pushpak Node, Vadghar Panvel, Navi Mumbai