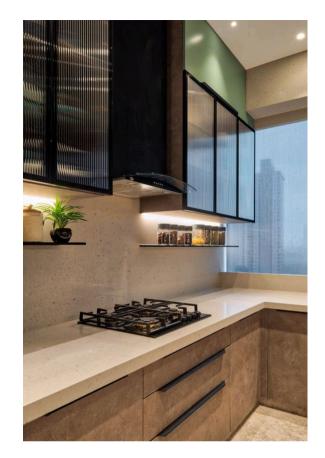

#### **KITCHEN**

- Granite Kitchen Platform with Stainless Steel Sink
- Ceramic Tiles Dado above Kitchen Platform upto Beam Level
- Service Platform for 2BHK
- Provision for Water Purifier, Microwave and Fridge Point in Kitchen