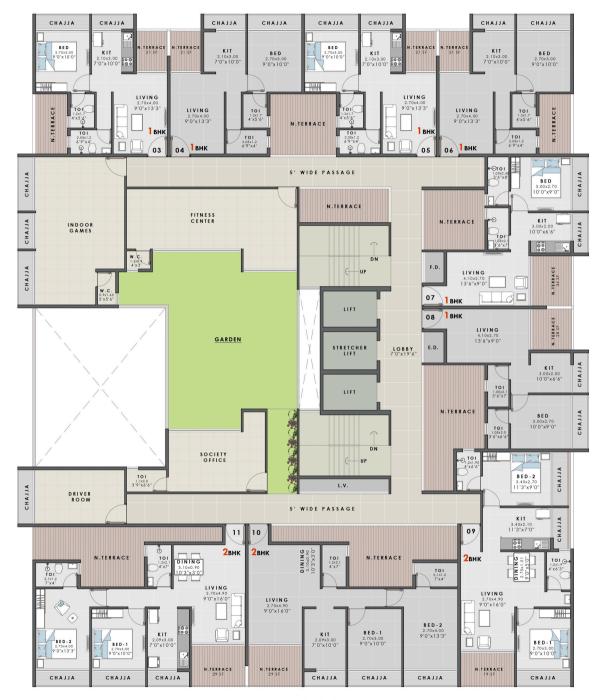

#### **1BHK FLATS**

A well-designed 1BHK flat (666-694 sq. ft.) offering modern living, ideal for buyers or investors seeking comfort and convenience.

#### **2BHK FLATS**

A spacious 2BHK flat (1085-1125 sq. ft.) offering modern amenities and ample living space, perfect for families or investors looking for comfort and convenience.

## SECOND FLOOR

4TH-7TH 9TH & 10TH FLOOR

20M WIDE ROAD

20M WIDE ROAD