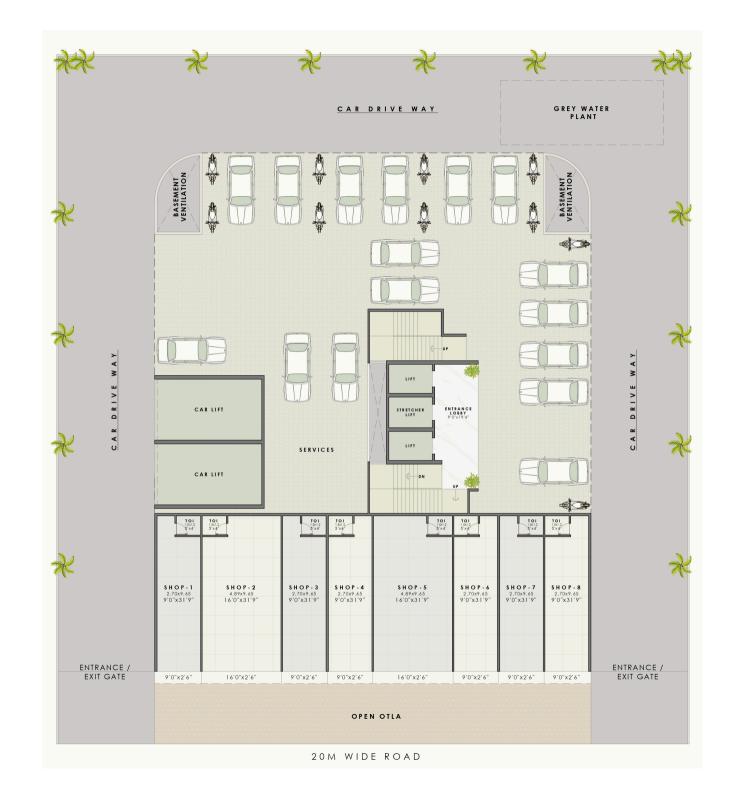

#### COMMERCIAL

Prime ground-floor commercial units offering high visibility, ideal for retail or office use, with excellent foot traffic and easy access for customers.

## SECOND FLOOR

4TH-7TH 9TH & 10TH FLOOR

20M WIDE ROAD

20M WIDE ROAD