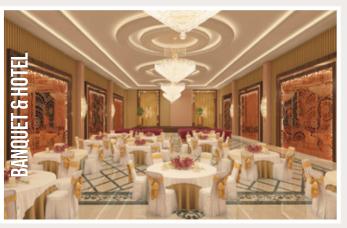

#### **BANQUETS**

Elevate your events at the spacious banquet hall. With a soaring 18-foot ceiling, this versatile venue can accommodate large gatherings with ease. As the banqet will be operated by acclaimed hotel brand you can avail best facilities and expert event management services.