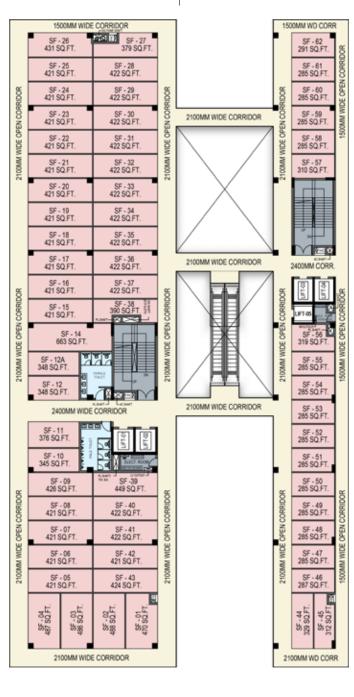

#### GROUND, 1<sup>ST</sup> & 2<sup>ND</sup> FLOOR

#### RETAIL

Offering high visibility and foot traffic, Ground, 1st and 2nd floor dedicated to retail stores. Find a variety of shops, including fashion boutiques, jewelry stores, electronics showrooms, and more. Enjoy a pleasant shopping experience with modern amenities.