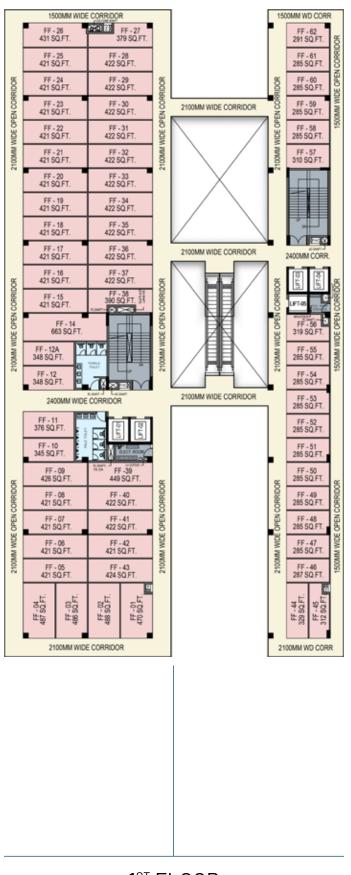

#### GROUND, 1<sup>ST</sup> & 2<sup>ND</sup> FLOOR

#### RETAIL

Offering high visibility and foot traffic, Ground, 1st and 2nd floor dedicated to retail stores. Find a variety of shops, including fashion boutiques, jewelry stores, electronics showrooms, and more. Enjoy a pleasant shopping experience with modern amenities.