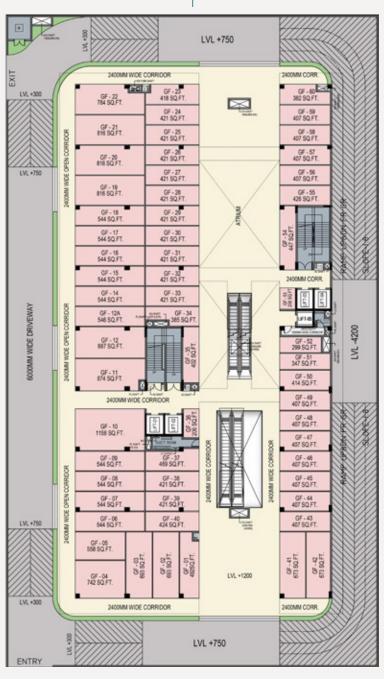

#### **GROUND FLOOR**

# Retail

LOWER GROUD FLOOR

Hyper-Mart

1ST FLOOR

Retail