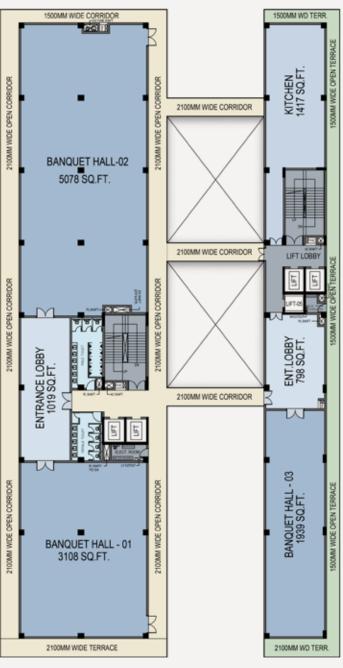

#### **BANQUETS**

Elevate your events at the spacious banquet hall. With a soaring 18-foot ceiling, this versatile venue can accommodate large gatherings with ease. As the banqet will be operated by acclaimed hotel brand you can avail best facilities and expert event management services.