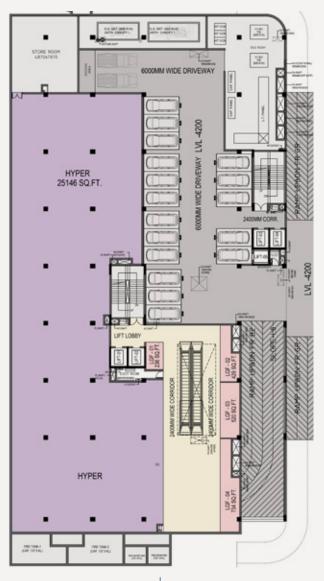

#### LOWER GROUND FLOOR

#### **HYPER-MART**

Experience one-stop shopping at the spacious hypermarket on the lower ground floor. Enjoy a wide range of products, including groceries, and home goods. Benefit from ample parking space for easy access.