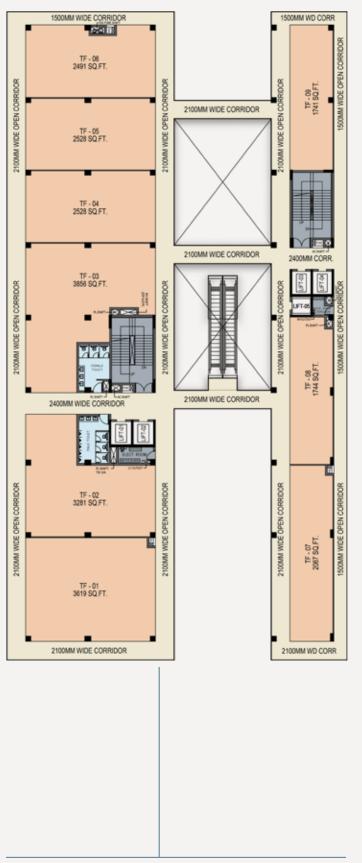

#### 8<sup>TH</sup> TO 11<sup>TH</sup> FLOORS

#### **STUDIOS**

The upper floors offer premium office spaces and studio apartments, ideal for professionals and individuals seeking a modern and comfortable lifestyle. Enjoy stunning views of the city and enjoy easy access to major business districts.