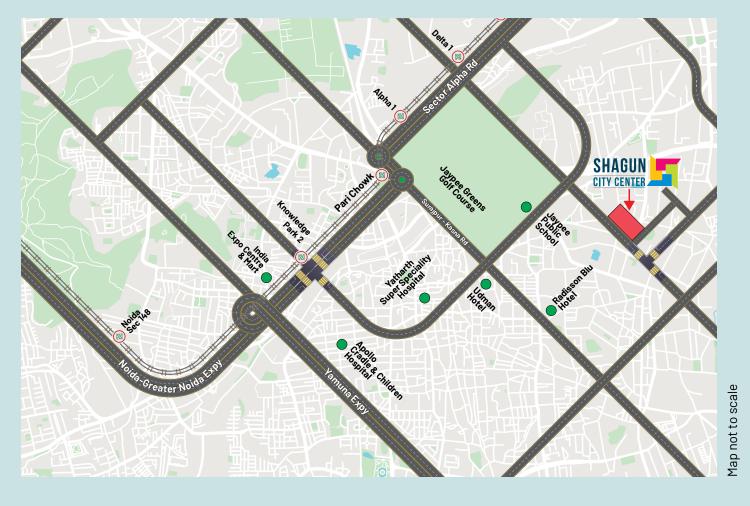

- 5 minutes to Pari Chowk
- 1 minute to Jaypee Greens Golf Course
- 2 minutes to Delta 1 Metro Station
- 4 minutes to Expo Center

Plot No. C2, Sector Pi-1, Greater Noida Uttar Pradesh, Pin-201310 CITY CENTER customer-care@shagun-mart.com Your Destination for Every Occasion www.shagun-mart.com