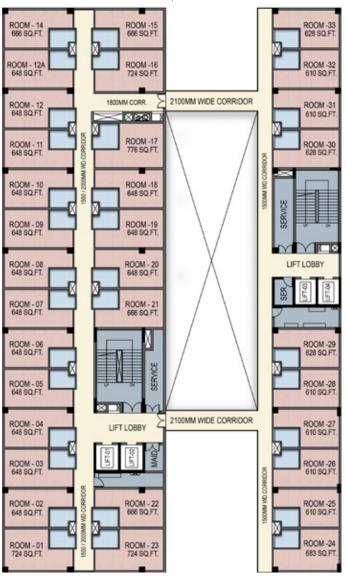

#### 6<sup>TH</sup> & 7<sup>TH</sup> FLOOR

#### HOTEL

The 6th and 7th floors of this prime location will be lease to premier hotel operators. With panoramic city views, these spaces offer an ideal setting for creating a luxurious and unforgettable guest experience.