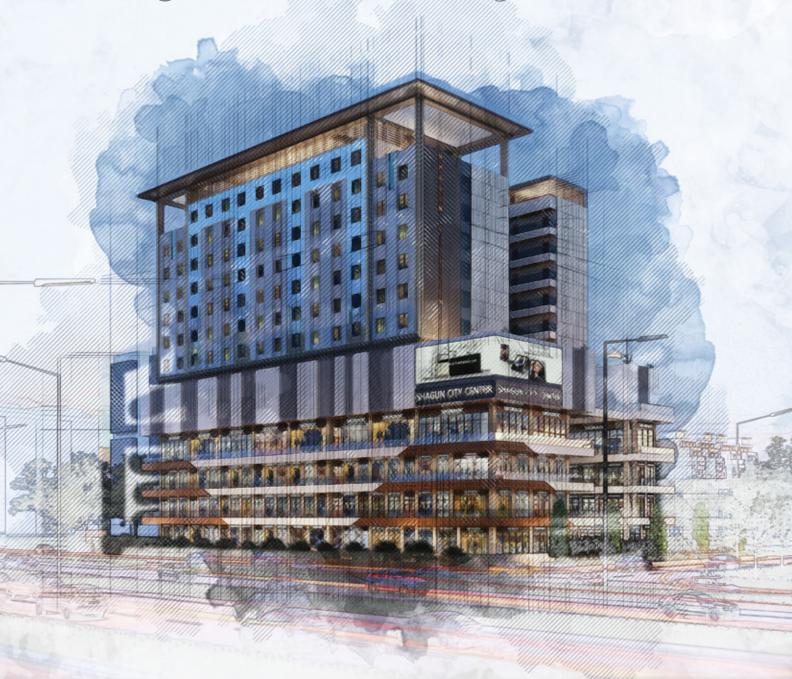

# THE GATEWAY TO YOUR SUCCESS

SHAGUN CITY CENTER. Strategically located in Sector Pi-1, Greater Noida, this state-of-the-art commercial development offers a diverse range of business spaces to suit all your needs. From retail outlets and fine dining restaurants to office spaces and banquet halls, SHAGUN CITY CENTER provides a thriving environment for businesses to flourish and investors to reap significant returns.

#### Your Destination for Every Occasion

With a total development area of 1,85,000 square feet, Shagun City Center offers a diverse range of commercial spaces to suit various business needs. From retail outlets and fine dining restaurants to office spaces and banquet halls, Shagun City Center provides a thriving environment for businesses to flourish.