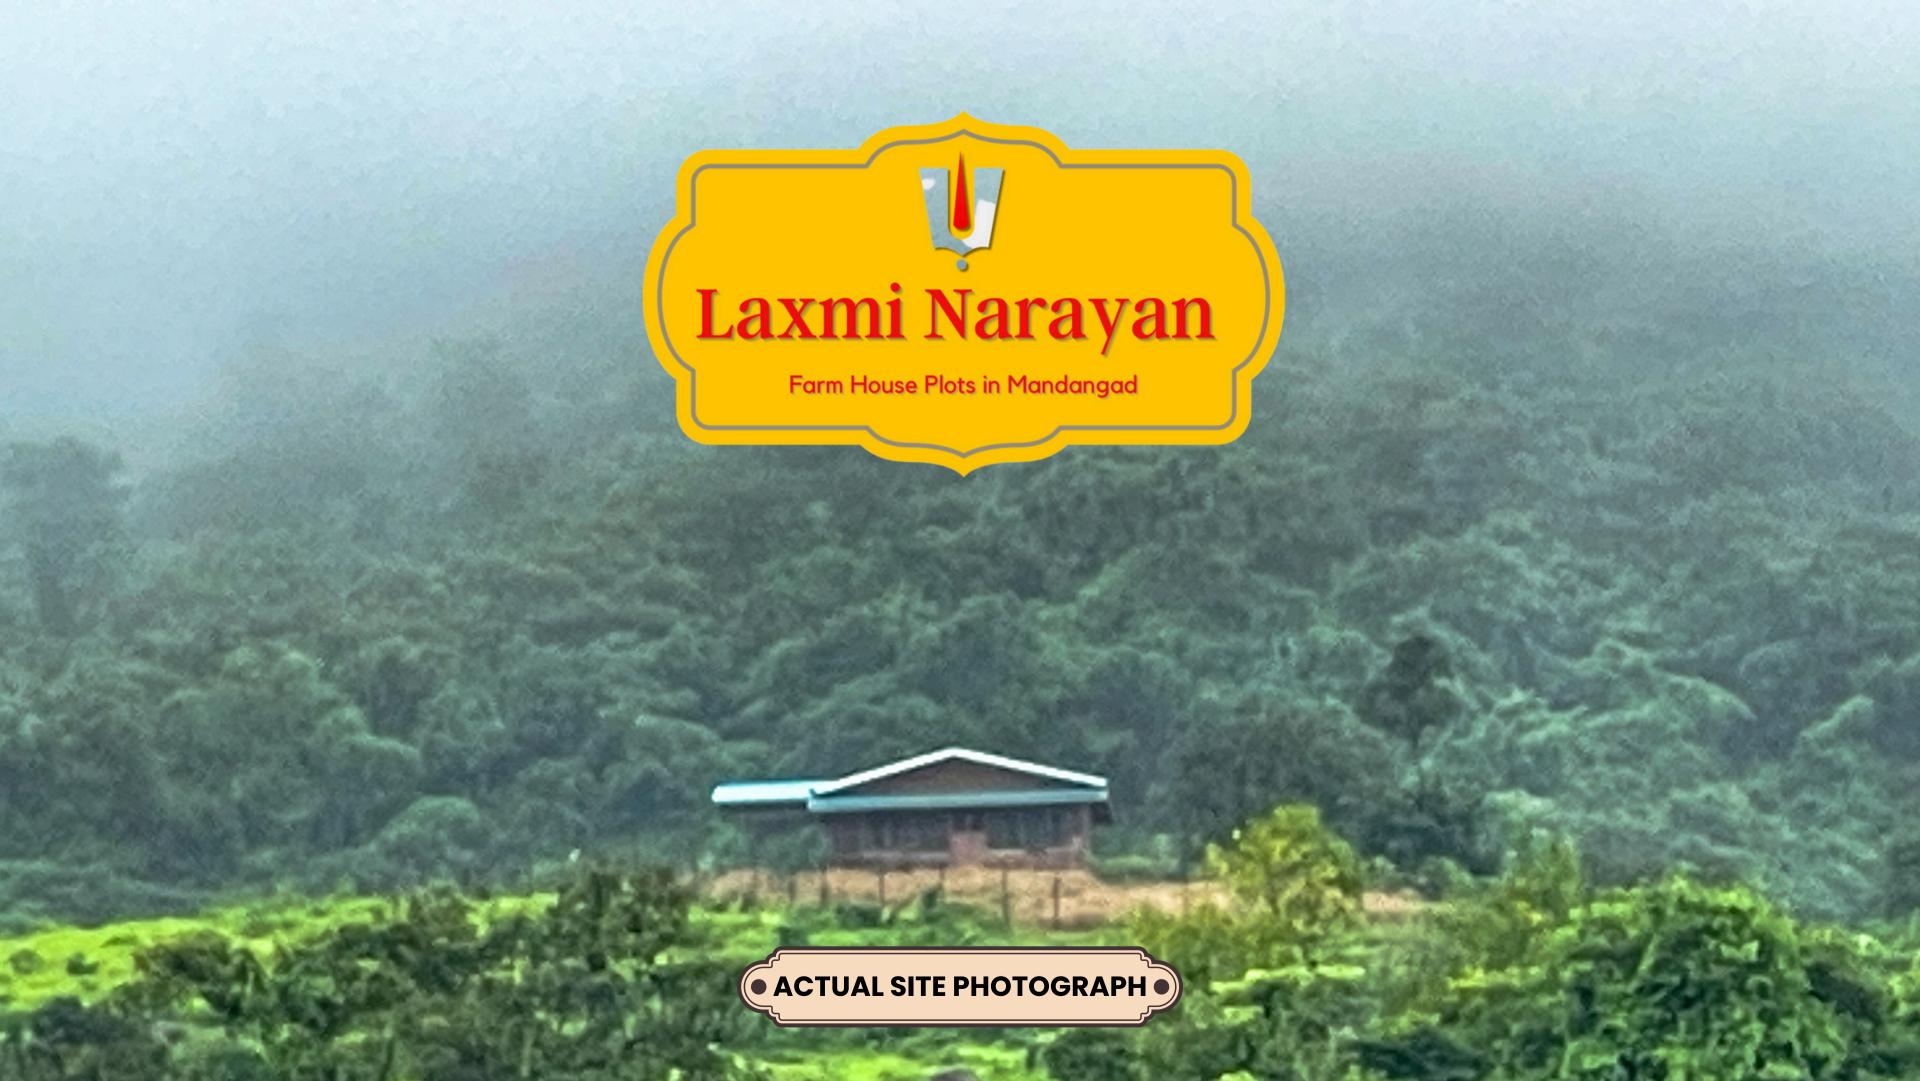

# LIVING WITH NATURE

Laxmi Narayan is spread across acres of pure nature. surrounded by mountains and valley, untouched by artificial human interference and we plan to keep it that way, by minimal use of concrete and use of nature friendly local material to develop and construct the community based on the local Konkani wadi concept. As the heading says Nature Living is what we want to achieve.

## PROJECT OVERVIEW

1 BHk cottage.
Jambha stone construction.

Agricultural Plots sizes from 11000 sq.ft. To 14.000 sq.ft.

Each Plot will have plantation of Mango, and other trees.