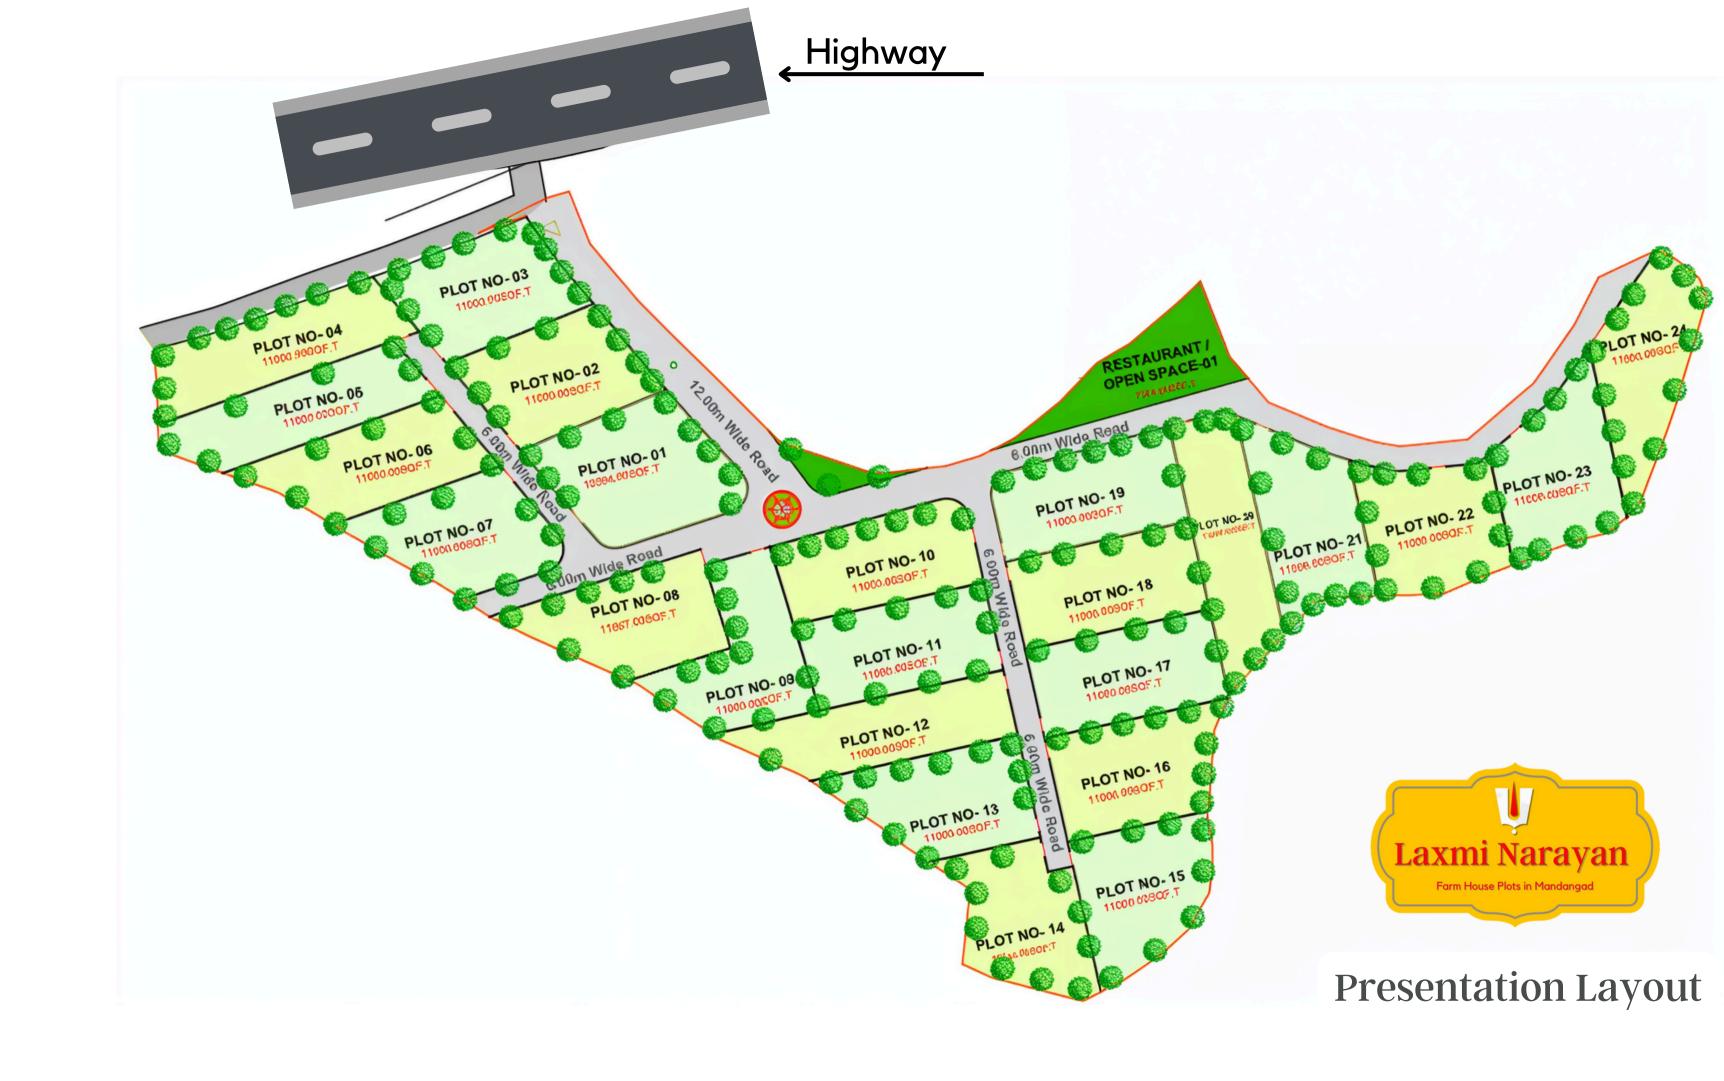

## PROJECT OVERVIEW

1 BHk cottage.
Jambha stone construction.

Agricultural Plots sizes from 11000 sq.ft. To 14.000 sq.ft.

Each Plot will have plantation of Mango, and other trees.

#### PROJECT DETAILS

• ACCESS ROAD TOUCH PROJECT (PROPOSED NATIONAL HIGHWAY)

#### **COMMON AMENITIES**

- INTERNAL MAIN ROAD PF 20FT WIDTH MADE OF LOCAL JAMBHA STONE.
- COMMON PLANTATION ALONG THE INTERNAL ROAD
- COMMON AREA ELECTRICITY AND LIGHT POLES
- WATER CONNECTION
- PROPOSED WALKING TRACK
- PROJECT WILL HAVE A COMMON KITCHEN
- AND COMMON DINING AREA ONLY FOR THE MEMBERS OF THERE FAMILY
- ENTIRE PROJECT WILL HAVE FENCING AND SECURITY
- ENTRANCE GATE
- PROPOSED COMMON RECREATION AREA
- COMMON BOREWELL