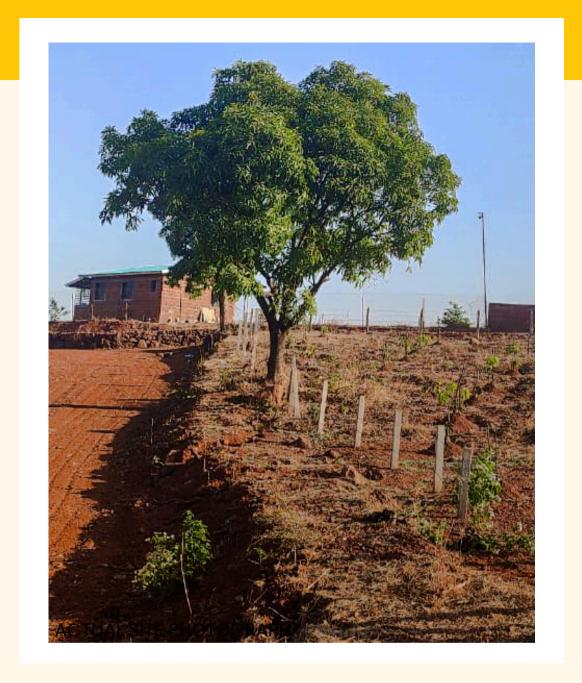

## PROJECT OVERVIEW

1 BHk cottage.
Jambha stone construction.

Agricultural Plots sizes from 11000 sq.ft. To 14.000 sq.ft.

Each Plot will have plantation of Mango, and other trees.

#### **COMMON AMENITIES**

- INTERNAL MAIN ROAD PF 20FT WIDTH MADE OF LOCAL JAMBHA STONE.
- COMMON PLANTATION ALONG THE INTERNAL ROAD
- COMMON AREA ELECTRICITY AND LIGHT POLES
- WATER CONNECTION
- PROPOSED WALKING TRACK
- PROJECT WILL HAVE A COMMON KITCHEN
- AND COMMON DINING AREA ONLY FOR THE MEMBERS OF THERE FAMILY
- ENTIRE PROJECT WILL HAVE FENCING AND SECURITY
- ENTRANCE GATE
- PROPOSED COMMON RECREATION AREA
- COMMON BOREWELL