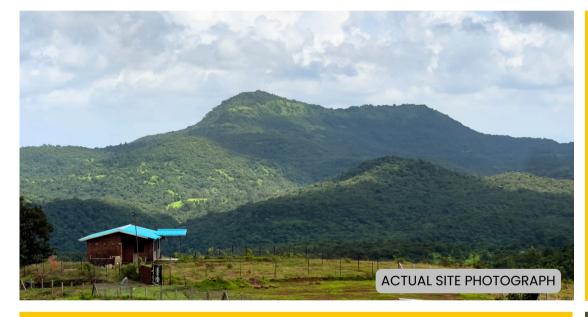

### PROJECT LOCATION

- Laxmi Narayan is located in the pristine nature of Konkan
- Located in village Pachral in taluka Mandangad is just a 4 hour drive from Pune and 5 hour drive from Mumbai.
- Project is just a hours drive from beautiful beaches
- Kelshi 28 kms, Anjarle 37 kms, Dapoli 47kms to name a few.
- Project is just 3kms from Ambadwe the village of Dr.
   Babasaheb Ambedkar.
- 2 hour drive to the historical Raigad Fort

# LIVING WITH NATURE

Laxmi Narayan is spread across acres of pure nature. surrounded by mountains and valley, untouched by artificial human interference and we plan to keep it that way, by minimal use of concrete and use of nature friendly local material to develop and construct the community based on the local Konkani wadi concept. As the heading says Nature Living is what we want to achieve.