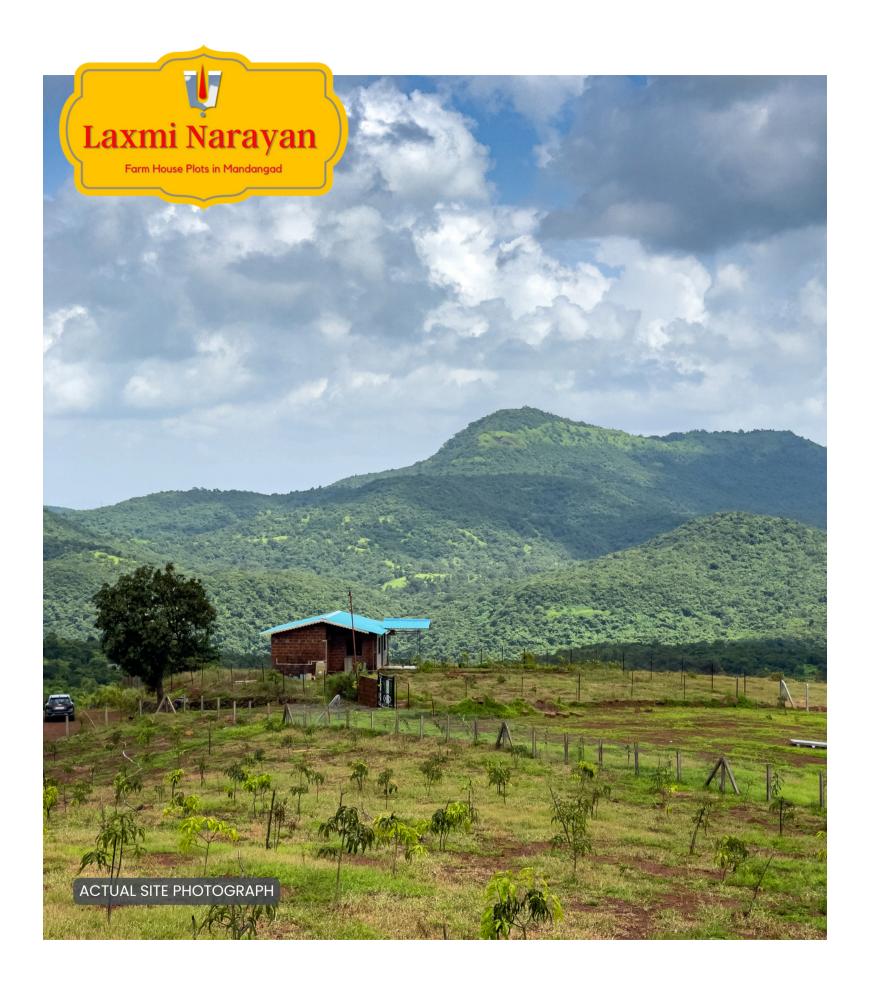

# LIVING WITH NATURE

Laxmi Narayan is spread across acres of pure nature. surrounded by mountains and valley, untouched by artificial human interference and we plan to keep it that way, by minimal use of concrete and use of nature friendly local material to develop and construct the community based on the local Konkani wadi concept. As the heading says Nature Living is what we want to achieve.

## PROJECT OVERVIEW

1 BHk cottage.
Jambha stone construction.

Agricultural Plots sizes from 11000 sq.ft. To 14.000 sq.ft.

Each Plot will have plantation of Mango, and other trees.