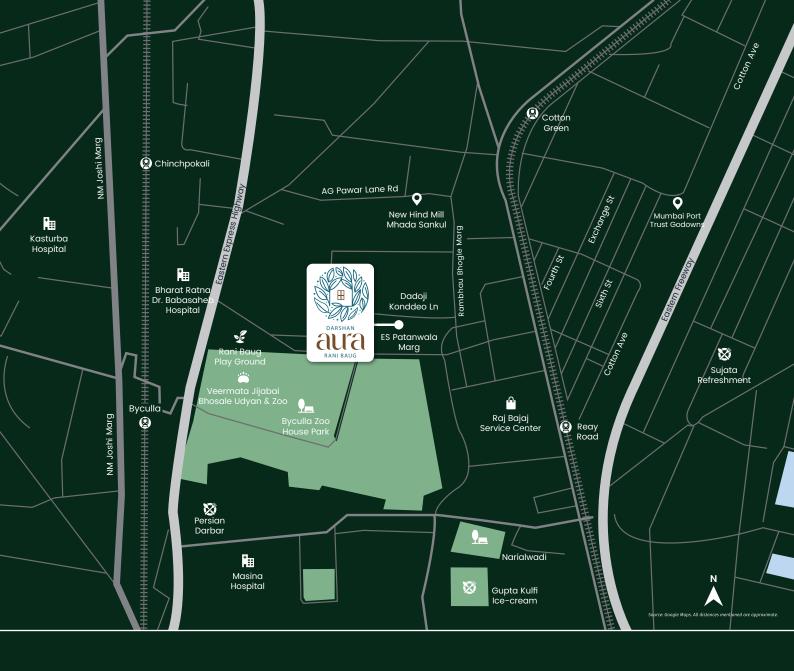

#### SOCIAL INFRASTRUCTURE

| Eastern Express Highway (EEH) | 900 m  |
|-------------------------------|--------|
| Byculla Railway Station       | 1 km   |
| Cotton Green Railway Station  | 1.5 km |
| Eastern Freeway               | 2 km   |
| Mahalaxmi Railway Station     | 3 km   |
| Mumbai Trans Harbour Link     | 3.5 km |

 $\mathfrak{S}$ 

**A** 

**BUSINESS HUBS** 

| Lower Parel | 3.6 km |
|-------------|--------|
| Fort        | 4.5 km |
| BKC         | 10 km  |

#### **EDUCATIONAL INSTITUTES**

| Ahilya Vidya Mandir School  | 900 m  |
|-----------------------------|--------|
| Christ Church School        | 2.2 km |
| St. Mary's Intl. School     | 2.4 km |
| JBCN Intl. School           | 2.6 km |
| Queen Mary                  | 4.5 km |
| Aditya Birla World Academy  | 4.6 km |
| Hinduja College             | 4.9 km |
| St. Xavier's College        | 5.5 km |
| Sophia College              | 6.1 km |
| Sophia College              | 6.1 km |
| J.J. School of Arts College | 6.5 km |

#### HOSPITALS

| Saifee Hospital<br>Dr. Babasaheb Ambedekar Memorial Hospital<br>Masina Hospital<br>Kasturba Hospital<br>J. J. Hospital<br>Nair Hospital | 1.2 km<br>1.2 km<br>1.6 km<br>2.2 km<br>3 km<br>4.4 km |
|-----------------------------------------------------------------------------------------------------------------------------------------|--------------------------------------------------------|
| Nair Hospital<br>Jaslok Hospital                                                                                                        | 4.4 km<br>5.8 km                                       |
|                                                                                                                                         |                                                        |

#### **MALLS & ENTERTAINMENT**

| S.M. Super Market         | 300 m         |
|---------------------------|---------------|
| Utopia City (IKEA, Worli) | <b>4.6</b> km |
| Phoenix Palladium         | 4.9 km        |
| High Street Phoenix       | 5 km          |
| Atria Mall                | 6.2 km        |
| CR2 Mall                  | 8.4 km        |

| Domestic Airport      | 18.5 km |
|-----------------------|---------|
| International Airport | 20.2 km |

#### **UPCOMING METROS**

Proposed Byculla Metro Station (Metro Line 11)