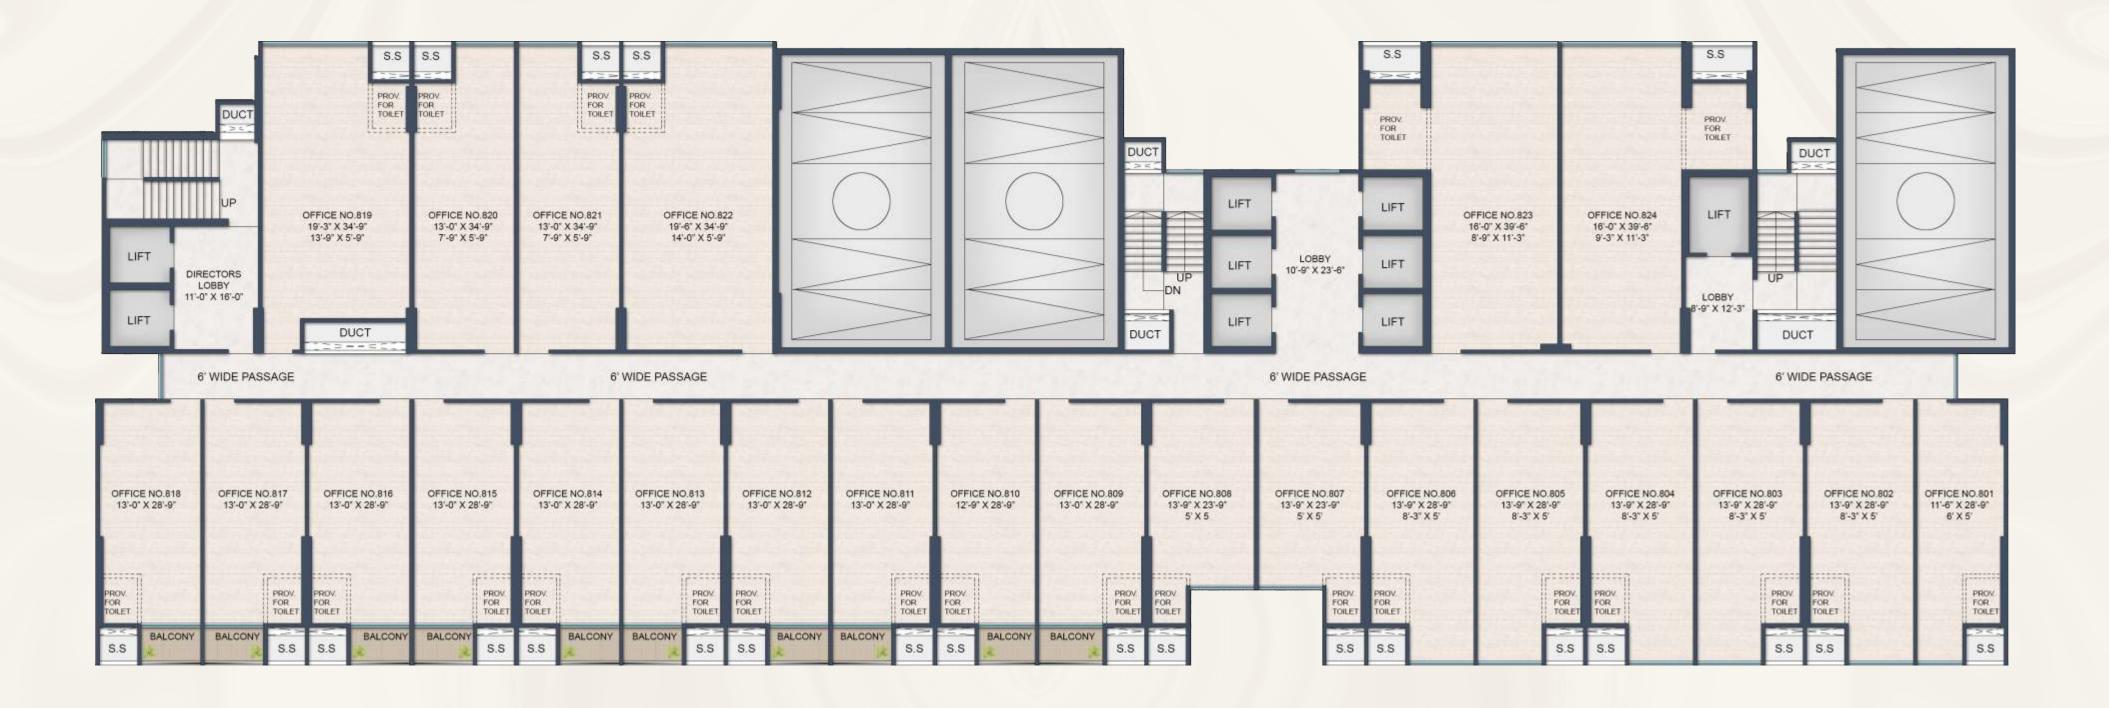

| Unit No.                             | 810 | 811 | 812 | 813 | 814 | 815 | 816 | 817 | 818 | 819 | 820 | 821 | 822 |
|--------------------------------------|-----|-----|-----|-----|-----|-----|-----|-----|-----|-----|-----|-----|-----|
| RERA Carpet Area in Sq.ft.           | 368 | 379 | 379 | 379 | 379 | 379 | 379 | 379 | 379 | 677 | 495 | 495 | 744 |
| Open Balc/Deck Carpet Area in Sq.ft. | 32  | 34  | 34  | 34  | 34  | 34  | 34  | 34  | 34  | -   | -   | -   | -   |
| Total Usable Carpet Area in Sq.ft.   | 435 | 449 | 449 | 449 | 449 | 449 | 449 | 449 | 466 | 718 | 530 | 530 | 786 |

| Unit No.                             | 801 | 802 | 803 | 804 | 805 | 806 | 807 | 808 | 809 | 823 | 824 |
|--------------------------------------|-----|-----|-----|-----|-----|-----|-----|-----|-----|-----|-----|
| RERA Carpet Area in Sq.ft.           | 359 | 439 | 439 | 439 | 439 | 439 | 354 | 354 | 379 | 737 | 743 |
| Open Balc/Deck Carpet Area in Sq.ft. | -   | -   | -   | -   | -   | -   | -   | -   | 37  | -   | -   |
| Total Usable Carpet Area in Sq.ft.   | 393 | 475 | 475 | 475 | 475 | 475 | 390 | 390 | 452 | 799 | 807 |