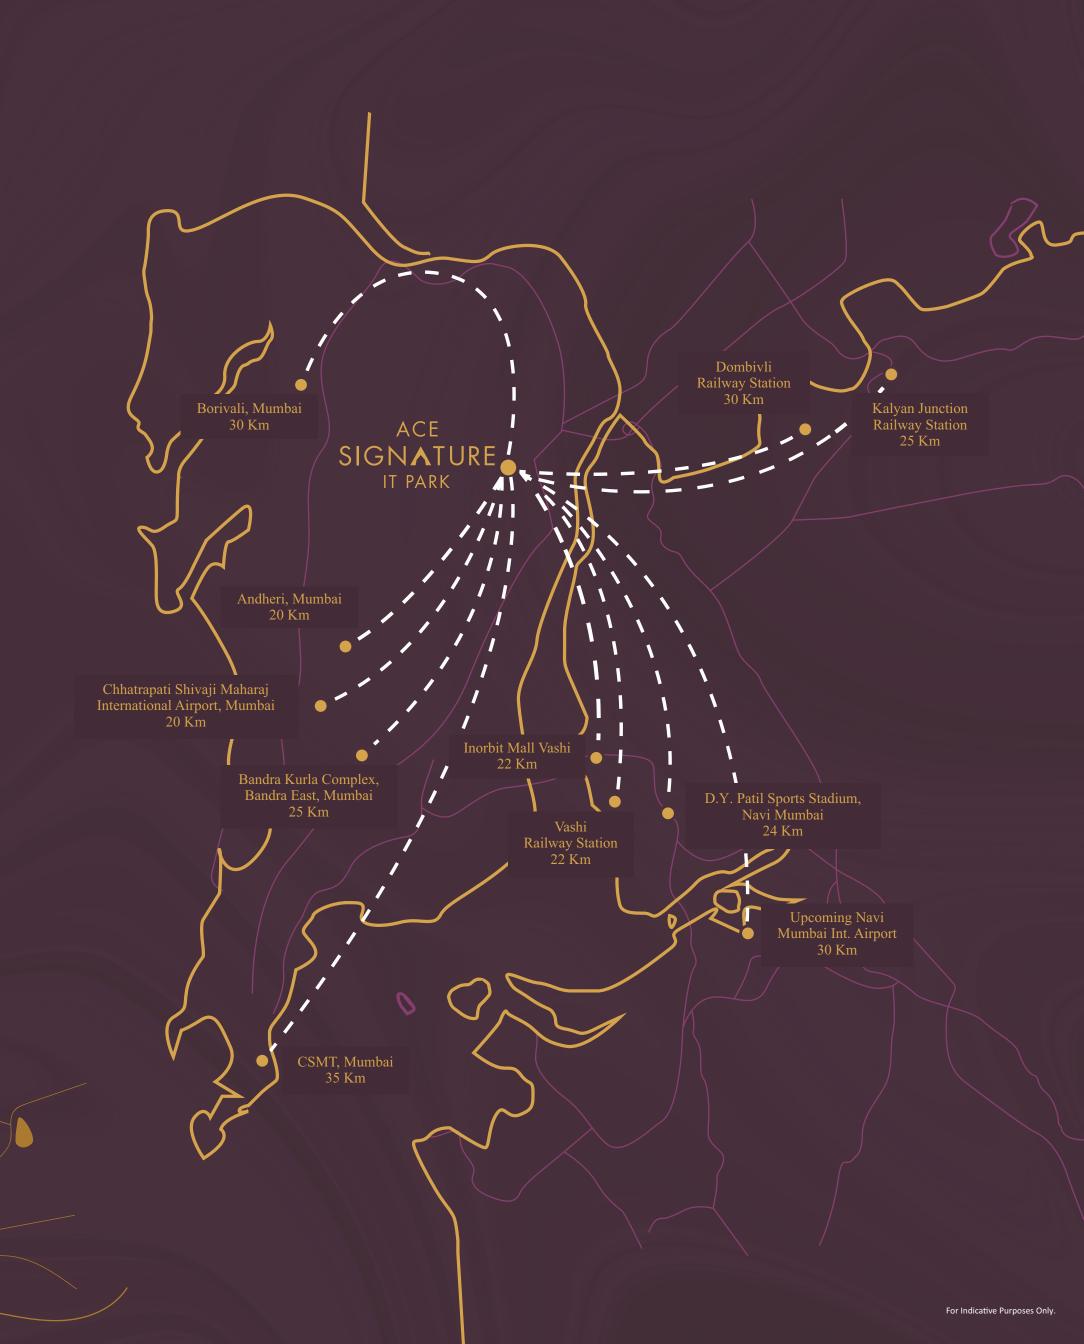

Your workplace becomes your happy place too!

Strategically located at such a place in Thane, that it is equidistant from Mumbai City, Navi Mumbai, Vasai-Virar and Kalyan-Dombivali as well. A place which doesn't differentiate. A place that is within everyone's reach.

Expand your horizons to a bright future in Thane!

While owning an office in the city is very applaudable and speaks volumes about your achievements, sometimes the hustle & bustle of the city might not agree with you. Your clientele might be located far off which might make things a little uncomfortable sometimes. So why not get an office here with us, which will untangle most of your problems in a jiffy! Expanding your business with us, will only take you upwards! & with Thane progressing to become one of the best commercial hubs of India, Ace Signature IT Park is set to become the literal Epicentre of Thane's prestigious Wagle Estate. With upcoming future developments that are already on the brink of completion like the metro services, the roadways & possibly every best transport route, time will be your trump card in the race towards achieving the best!