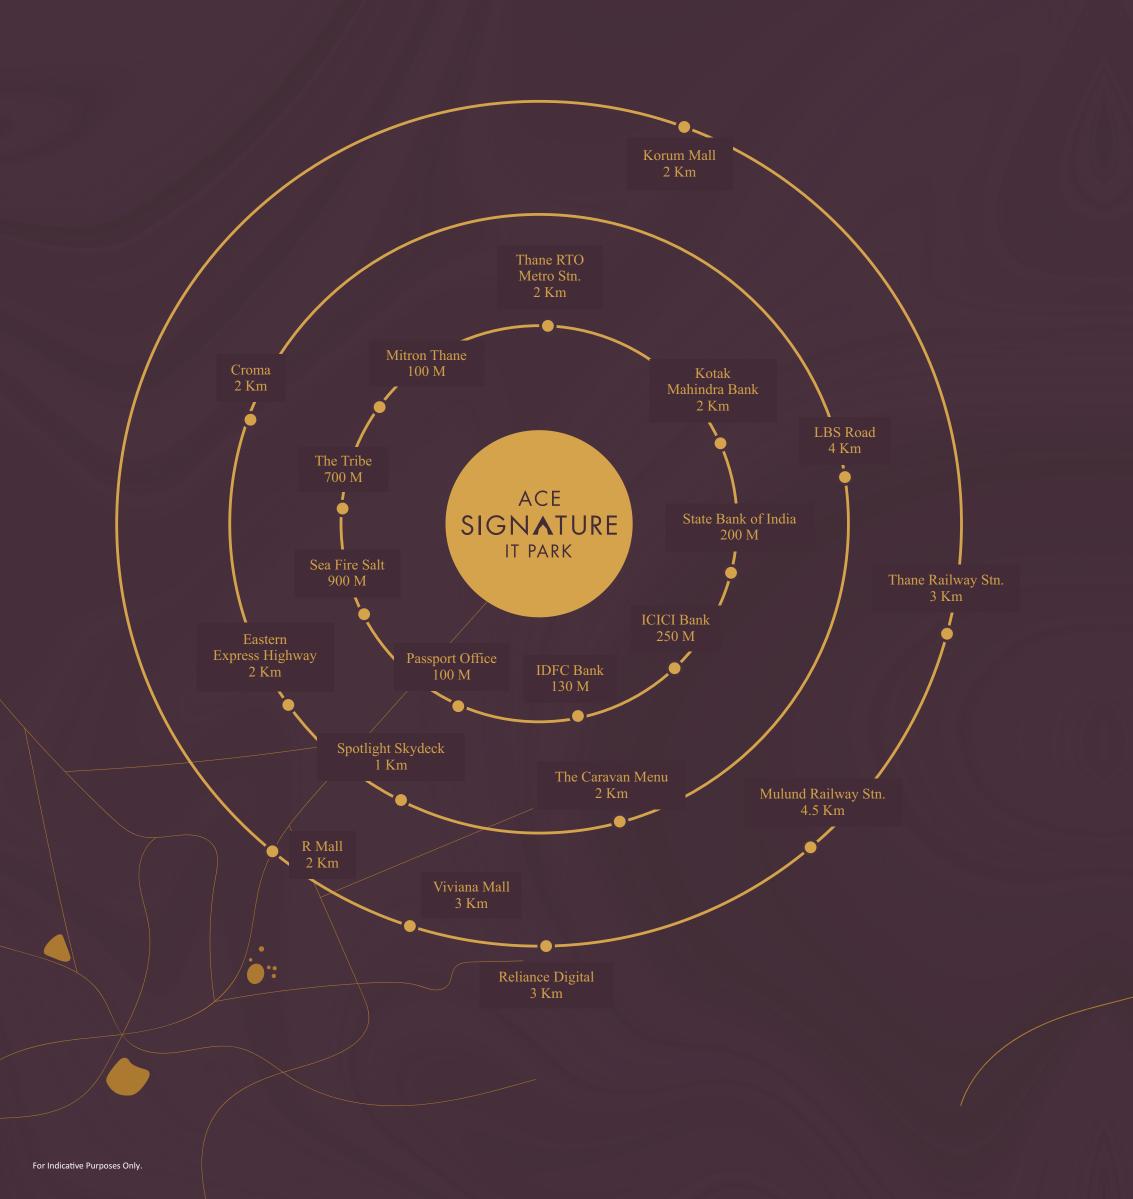

Road No. 22 is one of the most prestigious commercial belts of Thane city. With a booming corporate industry all around, this stellar road also houses many other important institutions and establishments. This is the hub of the major automobile showrooms too. The best of party spots and dinner dates. The best of education & recreation areas.

#### Restaurants:

| Mitron                    | 2 Mins |
|---------------------------|--------|
| Double Deck Casual Dining | 3 Mins |
| Double Deck Lounge        | 3 Mins |
| Nxt. Lvl. Rooftop         | 3 Mins |
| Biryani Art               | 6 Mins |

| State Bank of India & ATM  | 3 | Mins |
|----------------------------|---|------|
| Punjab National Bank & ATM | 5 | Mins |
| Axis Bank & ATM            | 8 | Mins |
| HDFC Bank & ATM            | 9 | Mins |

#### **Hang Outs:**

| Fauna Café                  | 2 Mins |
|-----------------------------|--------|
| Hindustan Family Restaurant | 5 Mins |
| Bustling Brew Café          | 7 Mins |
| Café Niksha                 | 7 Mins |
| Fusion Dhaba                | 7 Mins |
| Café Amigos Expresso        | 8 Mins |

#### **Metro & Railway Stations:**

| Mulund Check Naka Metro St | n5 Mins |
|----------------------------|---------|
| Nitin Company Metro Stn.   | 6 Mins  |
| Thane RTO Metro Stn.       | 6 Mins  |
| Thane Railway Stn.         | 12 Mins |
| Mulund Railway Stn.        | 10 Mins |
| Majiwada Metro Stn.        | 10 Mins |

#### **Bus Stop:**

| Wagle Circle      | 2 Mins  |
|-------------------|---------|
| Mulund Check Naka | 5 Mins  |
| Teen Haath Naka   | 8 Mins  |
| Nitin Company     | 7 Mins  |
| Majiwada          | 10 Mins |