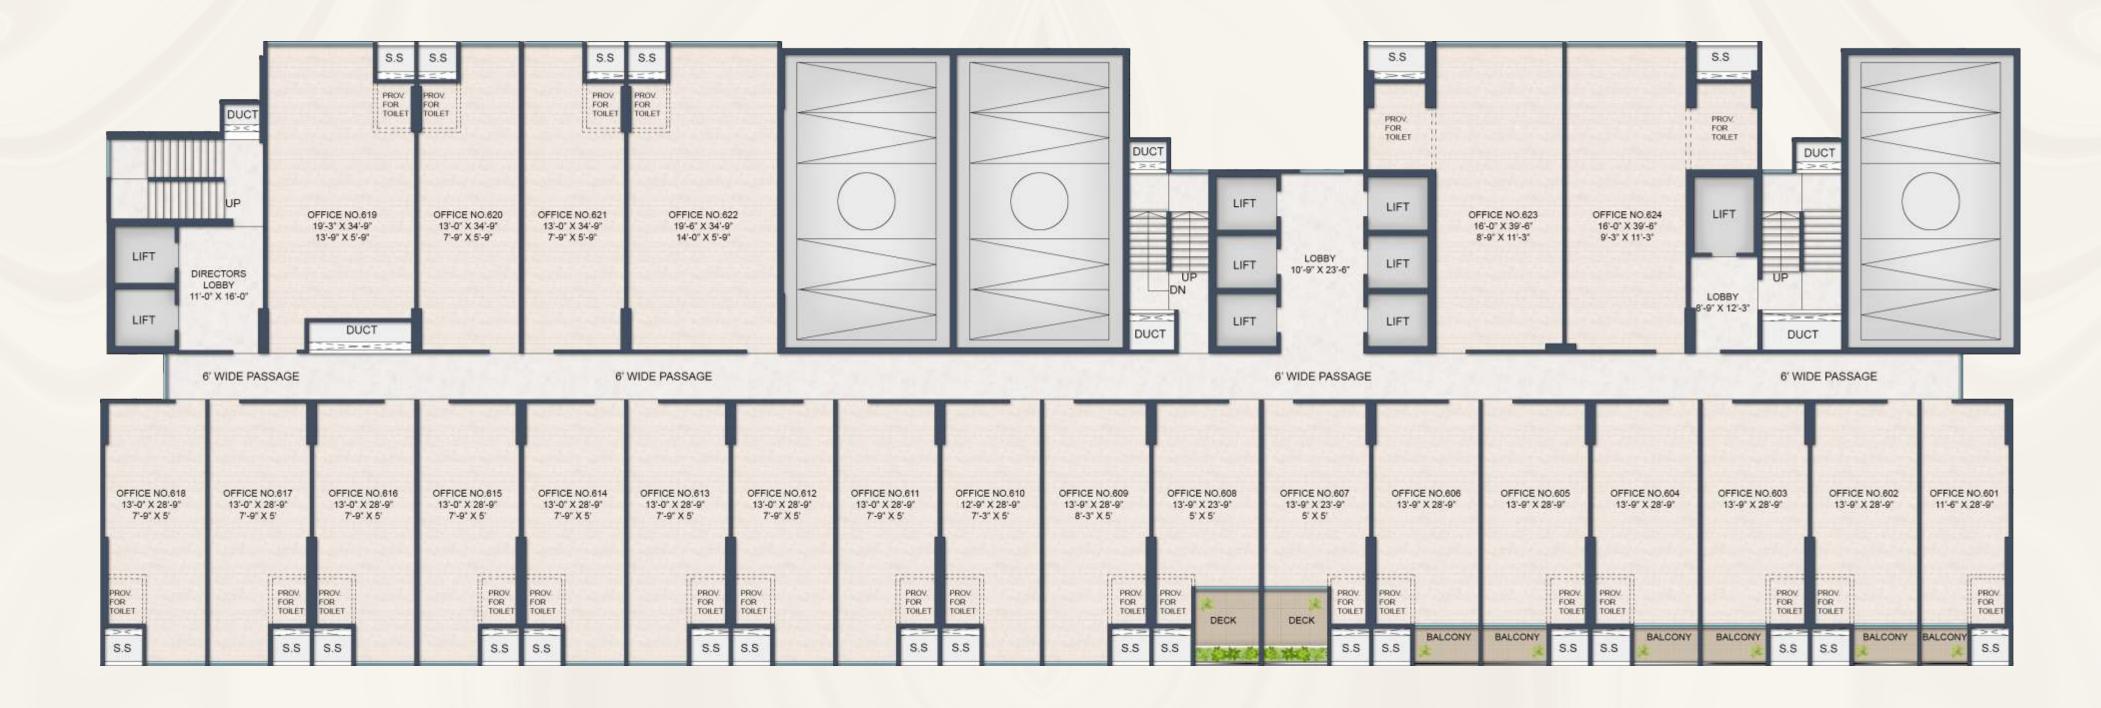

| Unit No.                             | 610 | 611 | 612 | 613 | 614 | 615 | 616 | 617 | 618 | 619 | 620 | 621 | 622 |
|--------------------------------------|-----|-----|-----|-----|-----|-----|-----|-----|-----|-----|-----|-----|-----|
| RERA Carpet Area in Sq.ft.           | 404 | 417 | 417 | 417 | 417 | 417 | 417 | 417 | 417 | 677 | 495 | 495 | 744 |
| Open Balc/Deck Carpet Area in Sq.ft. | -   | -   | -   | -   | -   | -   | -   | -   | -   | -   | -   | -   | -   |
| Total Usable Carpet Area in Sq.ft.   | 439 | 452 | 452 | 452 | 452 | 452 | 452 | 452 | 470 | 718 | 530 | 530 | 786 |

| Unit No.                             | 601 | 602 | 603 | 604 | 605 | 606 | 607 | 608 | 609 | 623 | 624 |
|--------------------------------------|-----|-----|-----|-----|-----|-----|-----|-----|-----|-----|-----|
| RERA Carpet Area in Sq.ft.           | 329 | 398 | 398 | 398 | 398 | 398 | 354 | 354 | 439 | 737 | 743 |
| Open Balc/Deck Carpet Area in Sq.ft. | 26  | 37  | 37  | 37  | 37  | 37  | 78  | 78  | -   | -   | -   |
| Total Usable Carpet Area in Sq.ft.   | 390 | 471 | 471 | 471 | 471 | 471 | 469 | 469 | 475 | 799 | 807 |