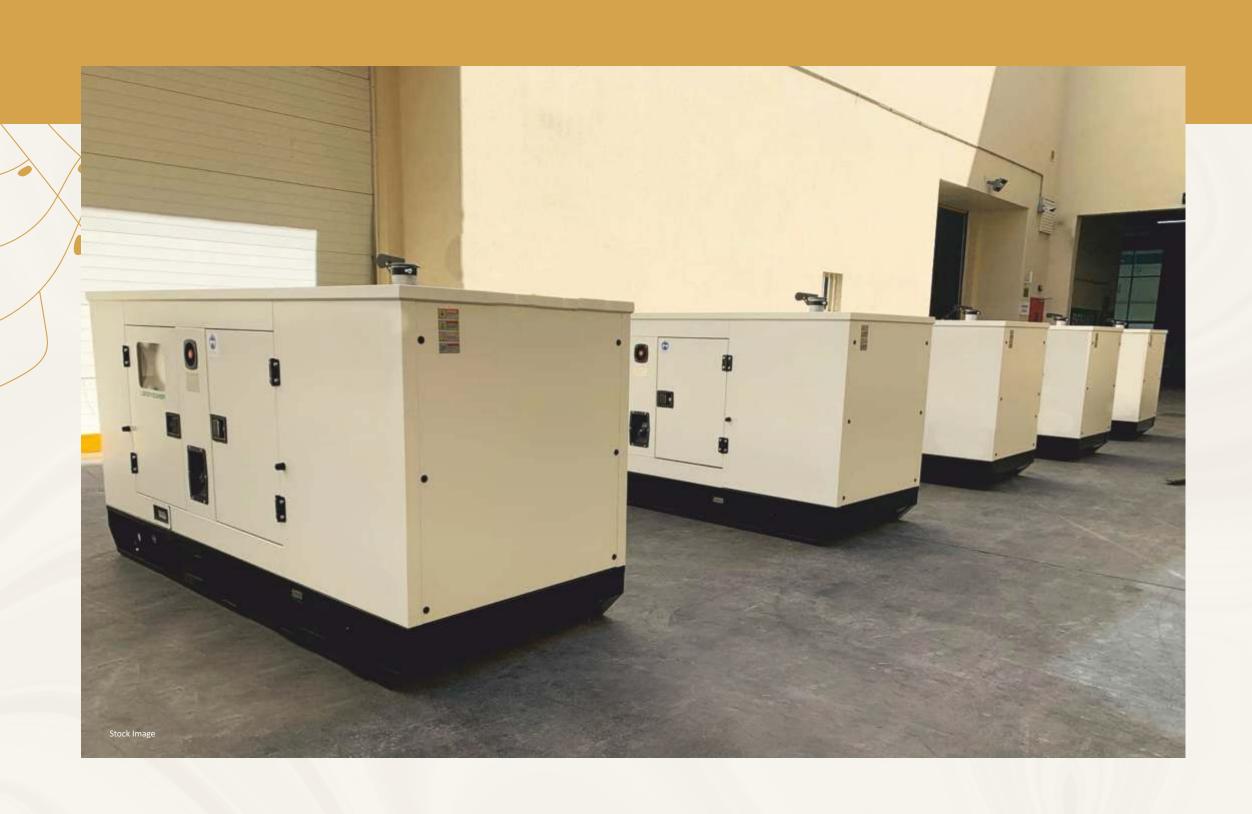

## Full DG Back-Up

A well-equipped diesel generator backup is provided not only in the common areas of the building but for every office that is a part of it. This not only takes out all the inconveniences, but also ensures that all the work goes on smoothly without any hindrances and obstacles. An underrated amenity but a truly important one, we have got you covered!