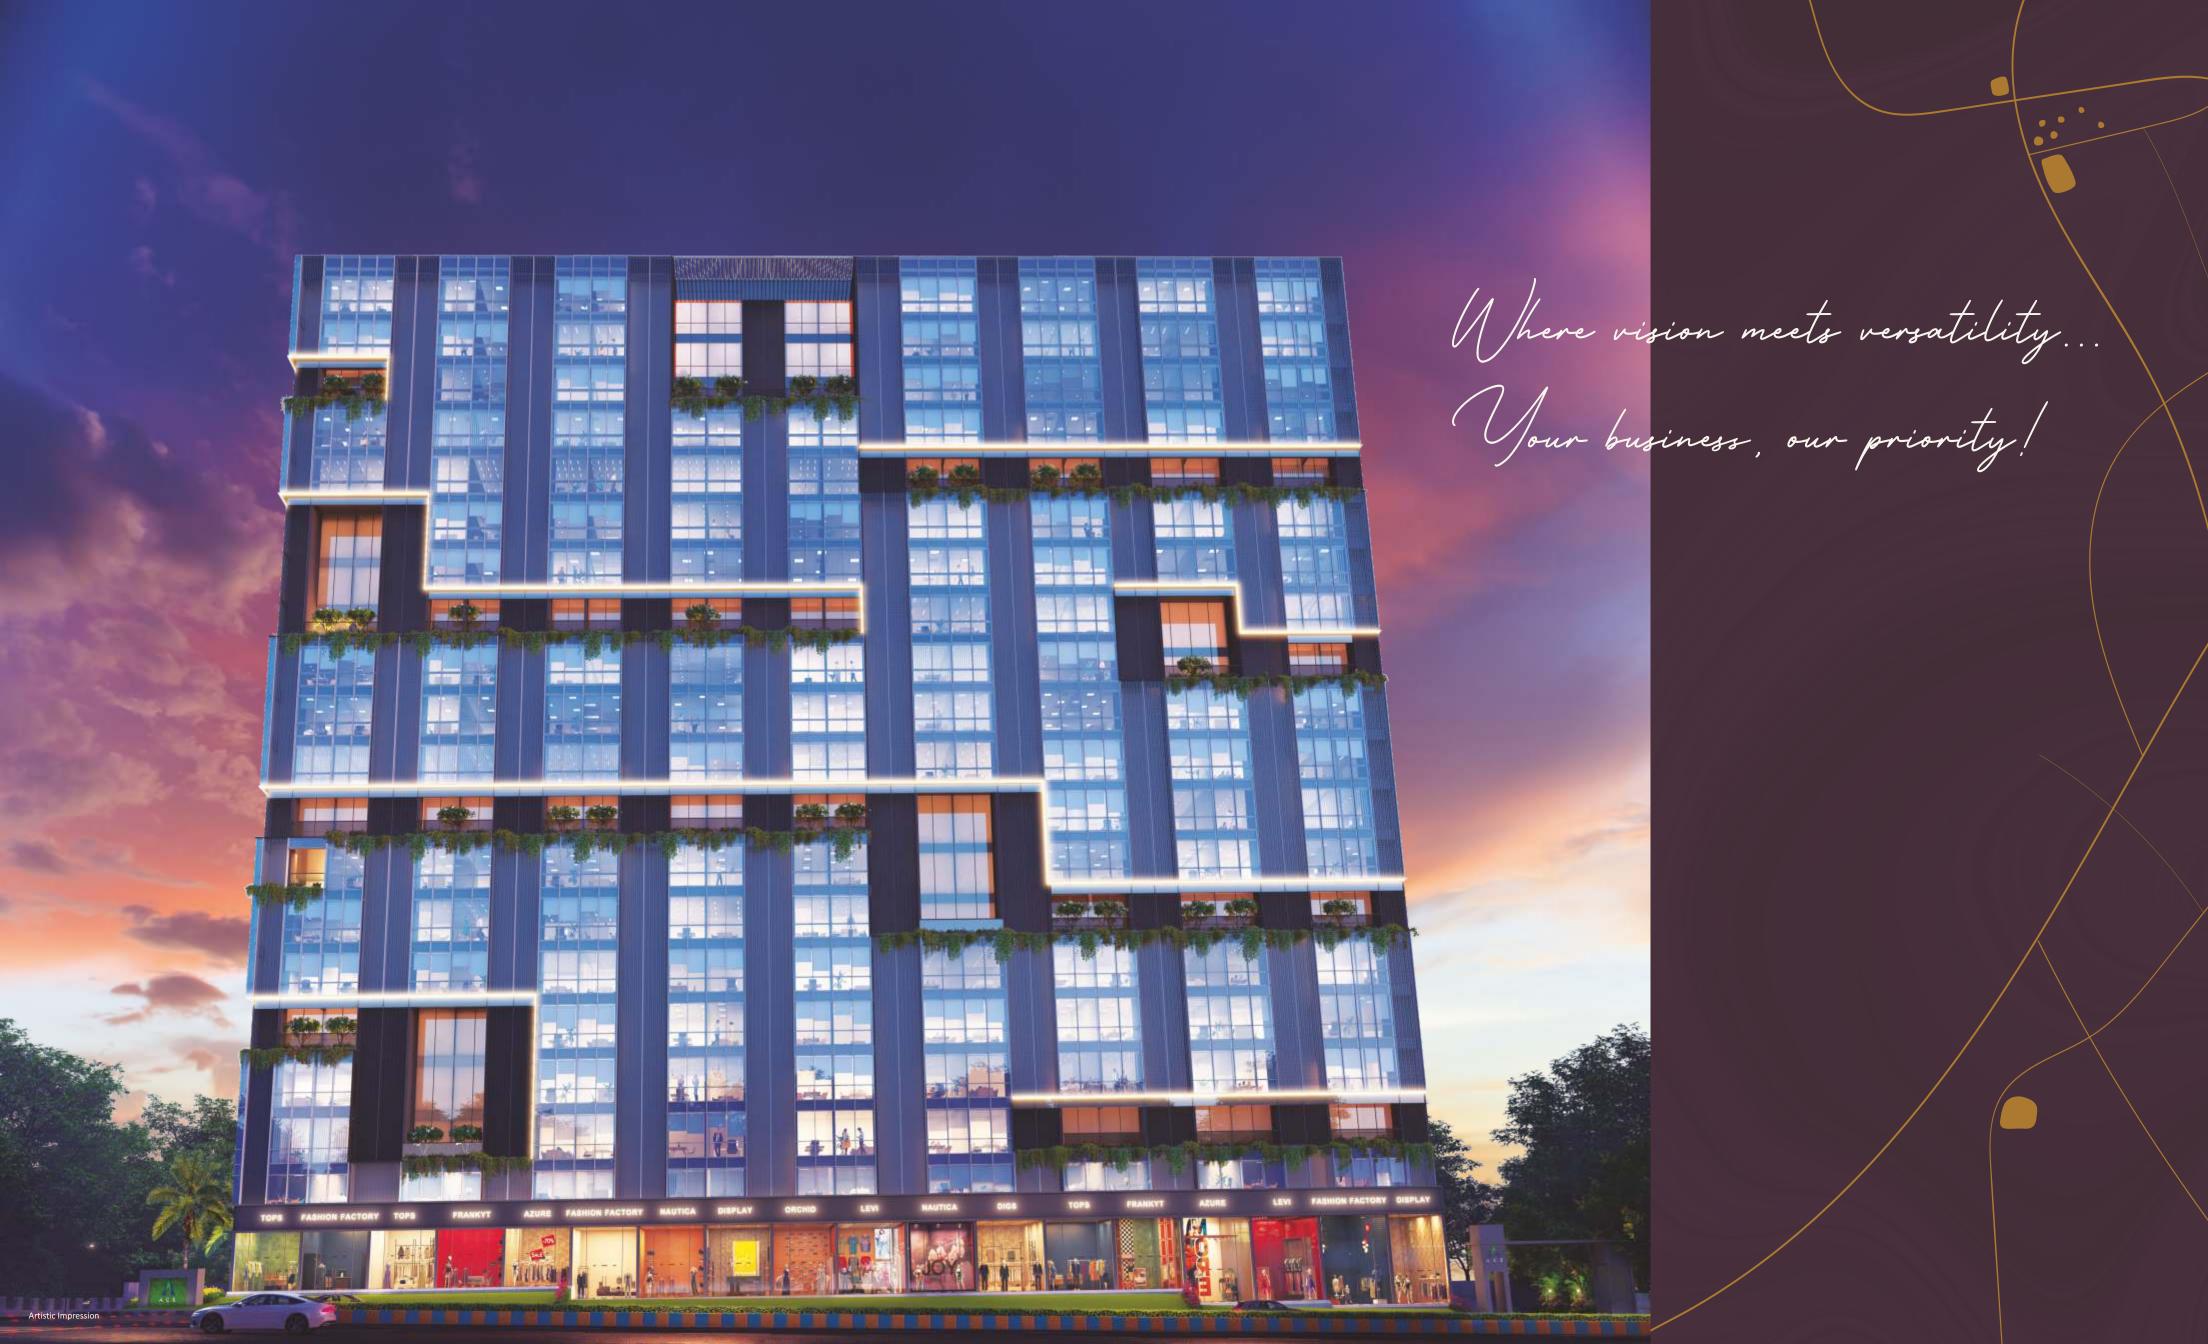

The nexus of everything excellent. The nucleus of the commercial industry of Thane. The crowning glory of Wagle Estate. Ace Signature IT Park - the prime business locale of the city of lakes. Welcome to a state-of-the-art business institution that is strategically located in the midst of Wagle Estate, the next 'IT' destination for all things corporate!

## PROJECT OVERVIEW

- G+19 storey towering edifice
- Located strategically at the entry point of Thane city
- Easily accessible by all modes of transport
- Double glazed glass facade
- Double height grand entrance lobby
- Separate lobby and lifts for directors / owners
- Conference/meeting rooms
- Selected office spaces with triple height balconies
- Mechanised parking tower
- Rooftop restaurant\* and cafeteria\*
- Fitness centre\*
- Solar PV panels