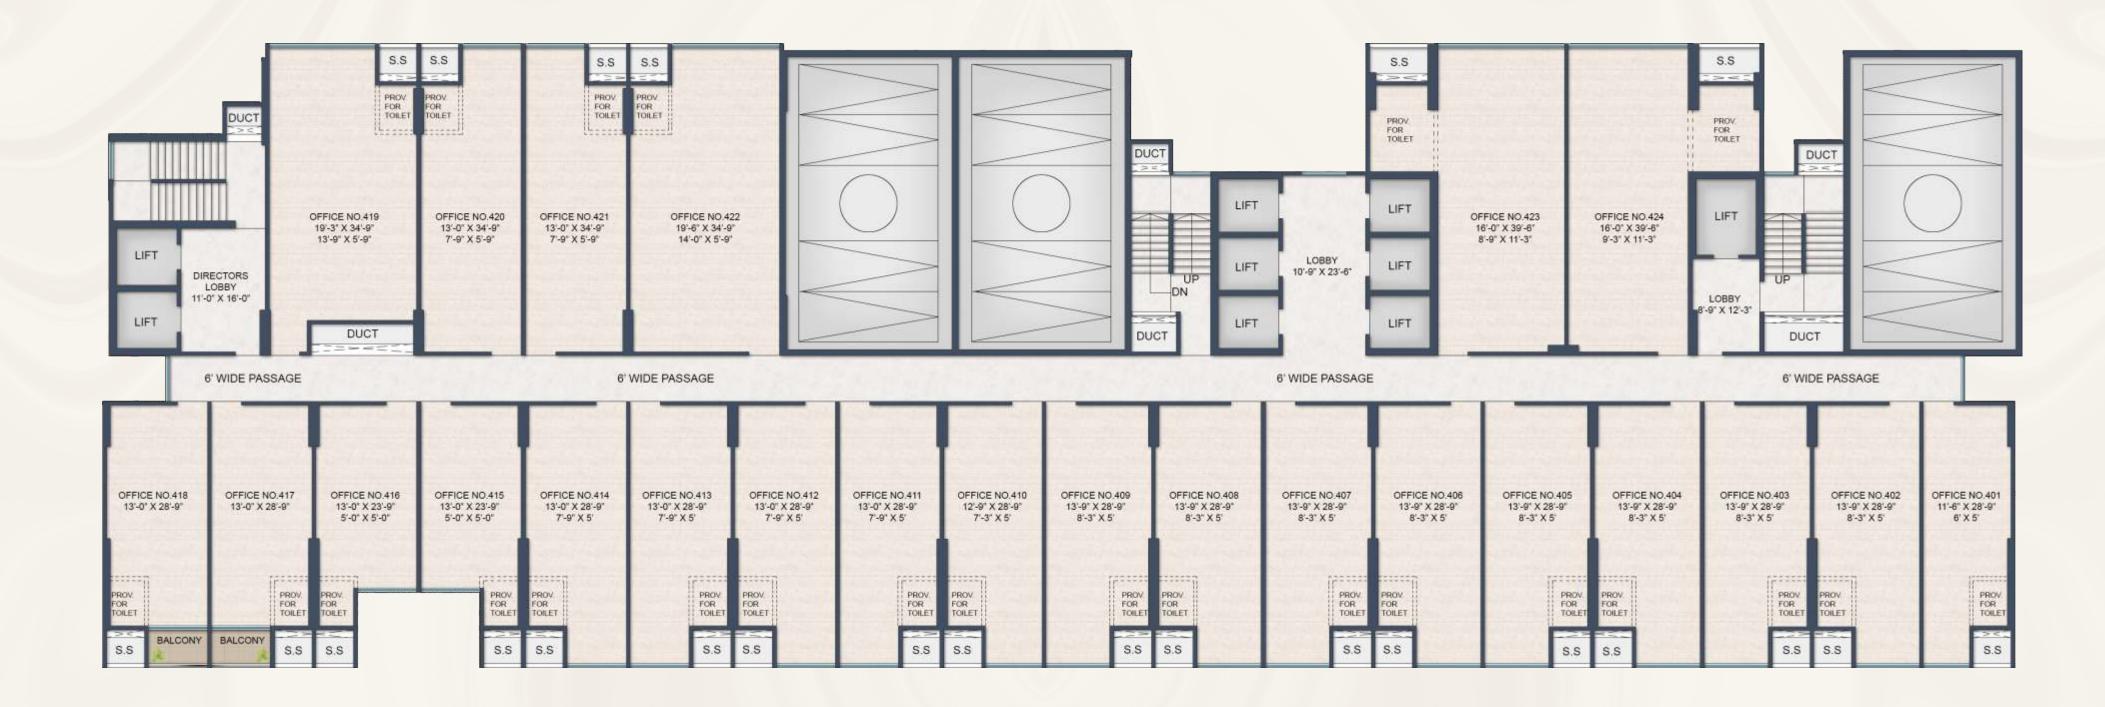

| Unit No.                             | 410 | 411 | 412 | 413 | 414 | 415 | 416 | 417 | 418 | 419 | 420 | 421 | 422 |
|--------------------------------------|-----|-----|-----|-----|-----|-----|-----|-----|-----|-----|-----|-----|-----|
| RERA Carpet Area in Sq.ft.           | 404 | 417 | 417 | 417 | 417 | 339 | 339 | 379 | 379 | 677 | 495 | 495 | 744 |
| Open Balc/Deck Carpet Area in Sq.ft. | -   | -   | -   | -   | -   | -   | -   | 34  | 34  | -   | -   | -   | -   |
| Total Usable Carpet Area in Sq.ft.   | 439 | 452 | 452 | 452 | 452 | 374 | 374 | 449 | 466 | 718 | 530 | 530 | 786 |

| Unit No.                             | 401 | 402 | 403 | 404 | 405 | 406 | 407 | 408 | 409 | 423 | 424 |
|--------------------------------------|-----|-----|-----|-----|-----|-----|-----|-----|-----|-----|-----|
| RERA Carpet Area in Sq.ft.           | 359 | 439 | 439 | 439 | 439 | 439 | 439 | 439 | 439 | 737 | 743 |
| Open Balc/Deck Carpet Area in Sq.ft. | -   | -   | -   | -   | -// | -   | -   | -   | -   | -   | -   |
| Total Usable Carpet Area in Sq.ft.   | 393 | 475 | 475 | 475 | 475 | 475 | 475 | 475 | 475 | 799 | 807 |