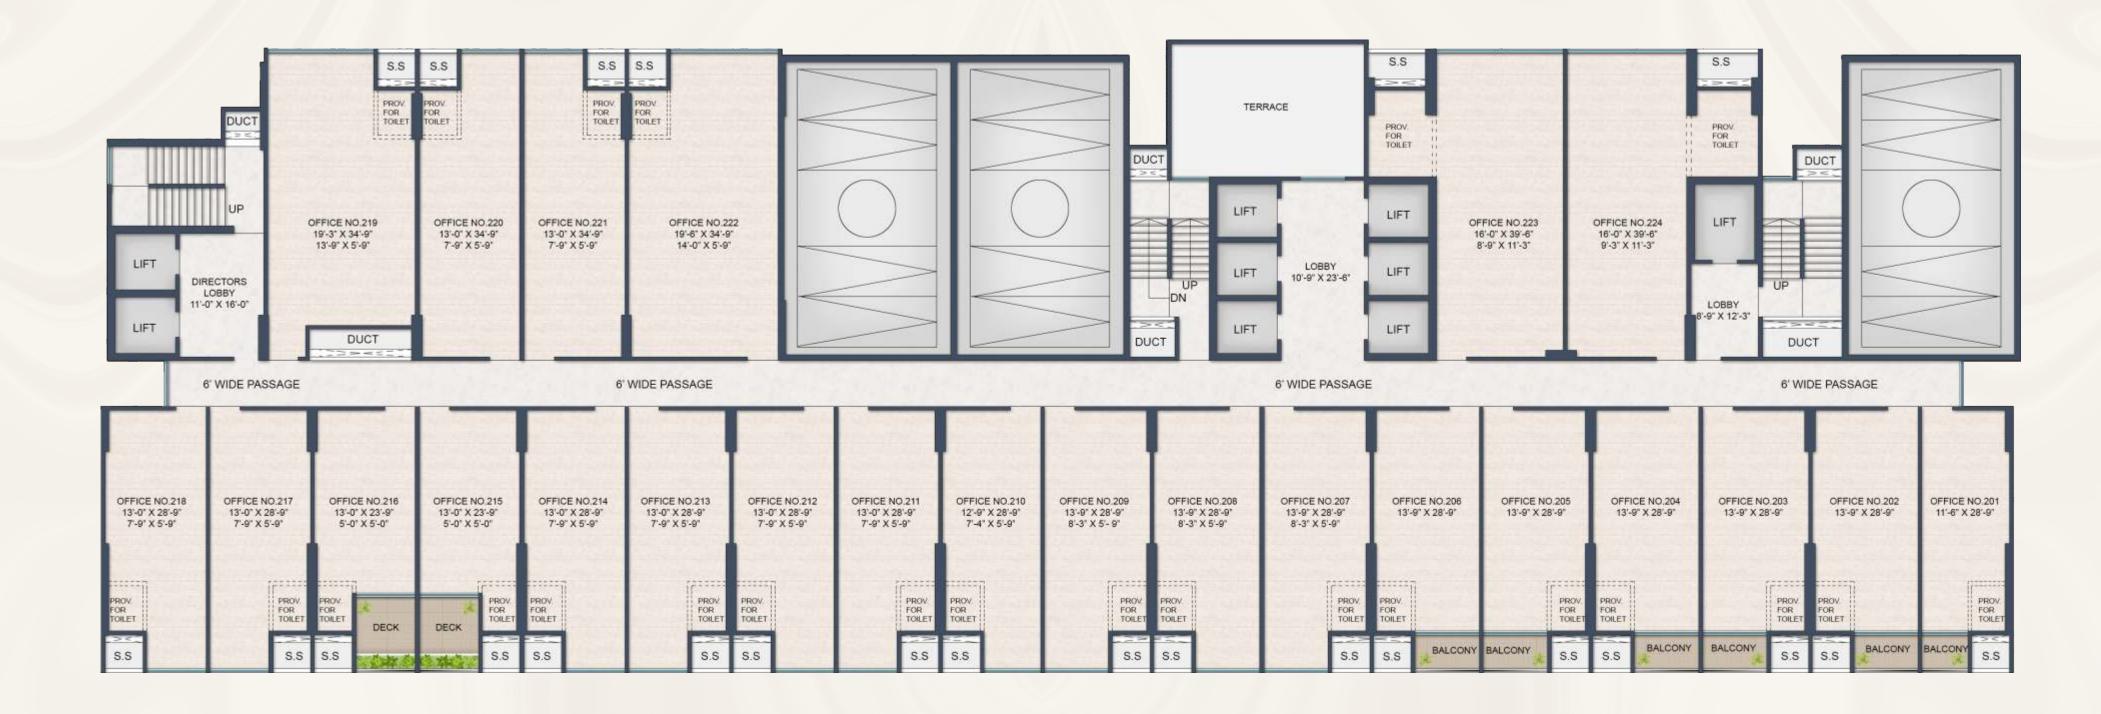

| Unit No.                             | 210 | 211 | 212 | 213 | 214 | 215 | 216 | 217 | 218 | 219 | 220 | 221 | 222 |
|--------------------------------------|-----|-----|-----|-----|-----|-----|-----|-----|-----|-----|-----|-----|-----|
| RERA Carpet Area in Sq.ft.           | 404 | 417 | 417 | 417 | 417 | 339 | 339 | 417 | 417 | 677 | 495 | 495 | 744 |
| Open Balc/Deck Carpet Area in Sq.ft. | -   | -   | -   | -   | -   | 72  | 72  | -   | -   | -   | -   | -   | -   |
| Total Usable Carpet Area in Sq.ft.   | 439 | 452 | 452 | 452 | 452 | 446 | 446 | 452 | 470 | 718 | 530 | 530 | 786 |

| Unit No.                             | 201 | 202 | 203 | 204 | 205 | 206 | 207 | 208 | 209 | 223 | 224 |
|--------------------------------------|-----|-----|-----|-----|-----|-----|-----|-----|-----|-----|-----|
| RERA Carpet Area in Sq.ft.           | 329 | 398 | 398 | 398 | 398 | 398 | 439 | 439 | 439 | 737 | 743 |
| Open Balc/Deck Carpet Area in Sq.ft. | 26  | 37  | 37  | 37  | 37  | 37  | -   | -   | -   | -   | -   |
| Total Usable Carpet Area in Sq.ft.   | 390 | 471 | 471 | 471 | 471 | 471 | 475 | 475 | 475 | 799 | 807 |