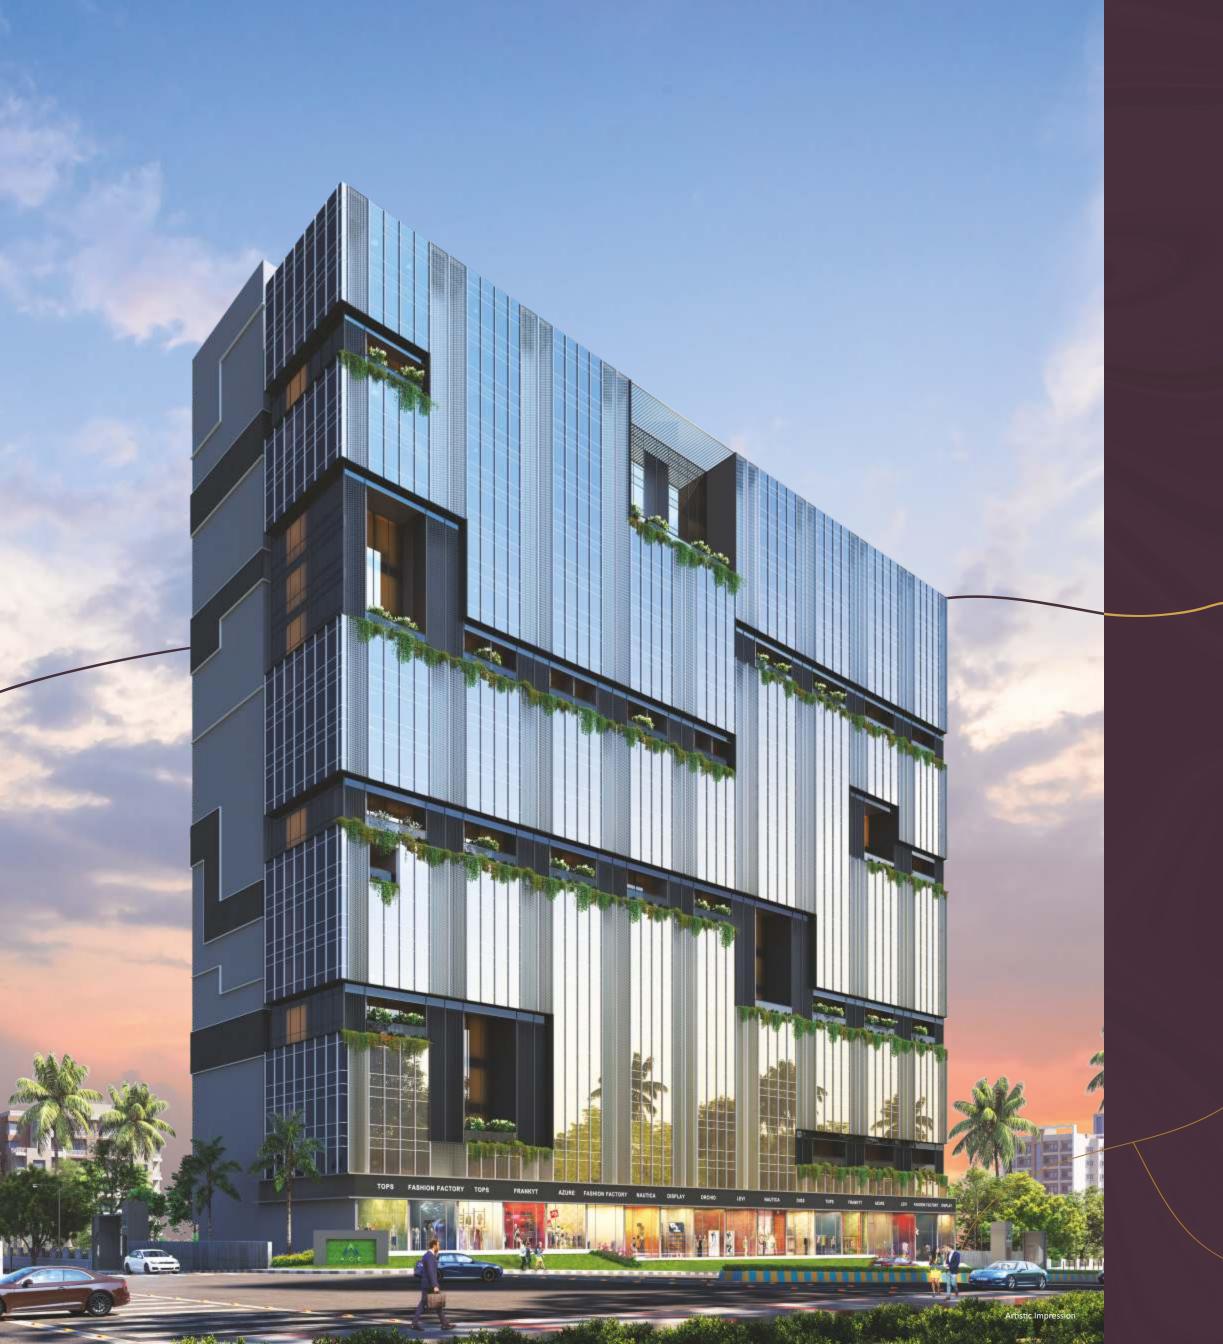

The nexus of everything excellent. The nucleus of the commercial industry of Thane. The crowning glory of Wagle Estate. Ace Signature IT Park - the prime business locale of the city of lakes. Welcome to a state-of-the-art business institution that is strategically located in the midst of Wagle Estate, the next 'IT' destination for all things corporate!

## PROJECT OVERVIEW

- G+19 storey towering edifice
- Located strategically at the entry point of Thane city
- Easily accessible by all modes of transport
- Double glazed glass facade
- Double height grand entrance lobby
- Separate lobby and lifts for directors / owners
- Conference/meeting rooms
- Selected office spaces with triple height balconies
- Mechanised parking tower
- Rooftop restaurant\* and cafeteria\*
- Fitness centre\*
- Solar PV panels