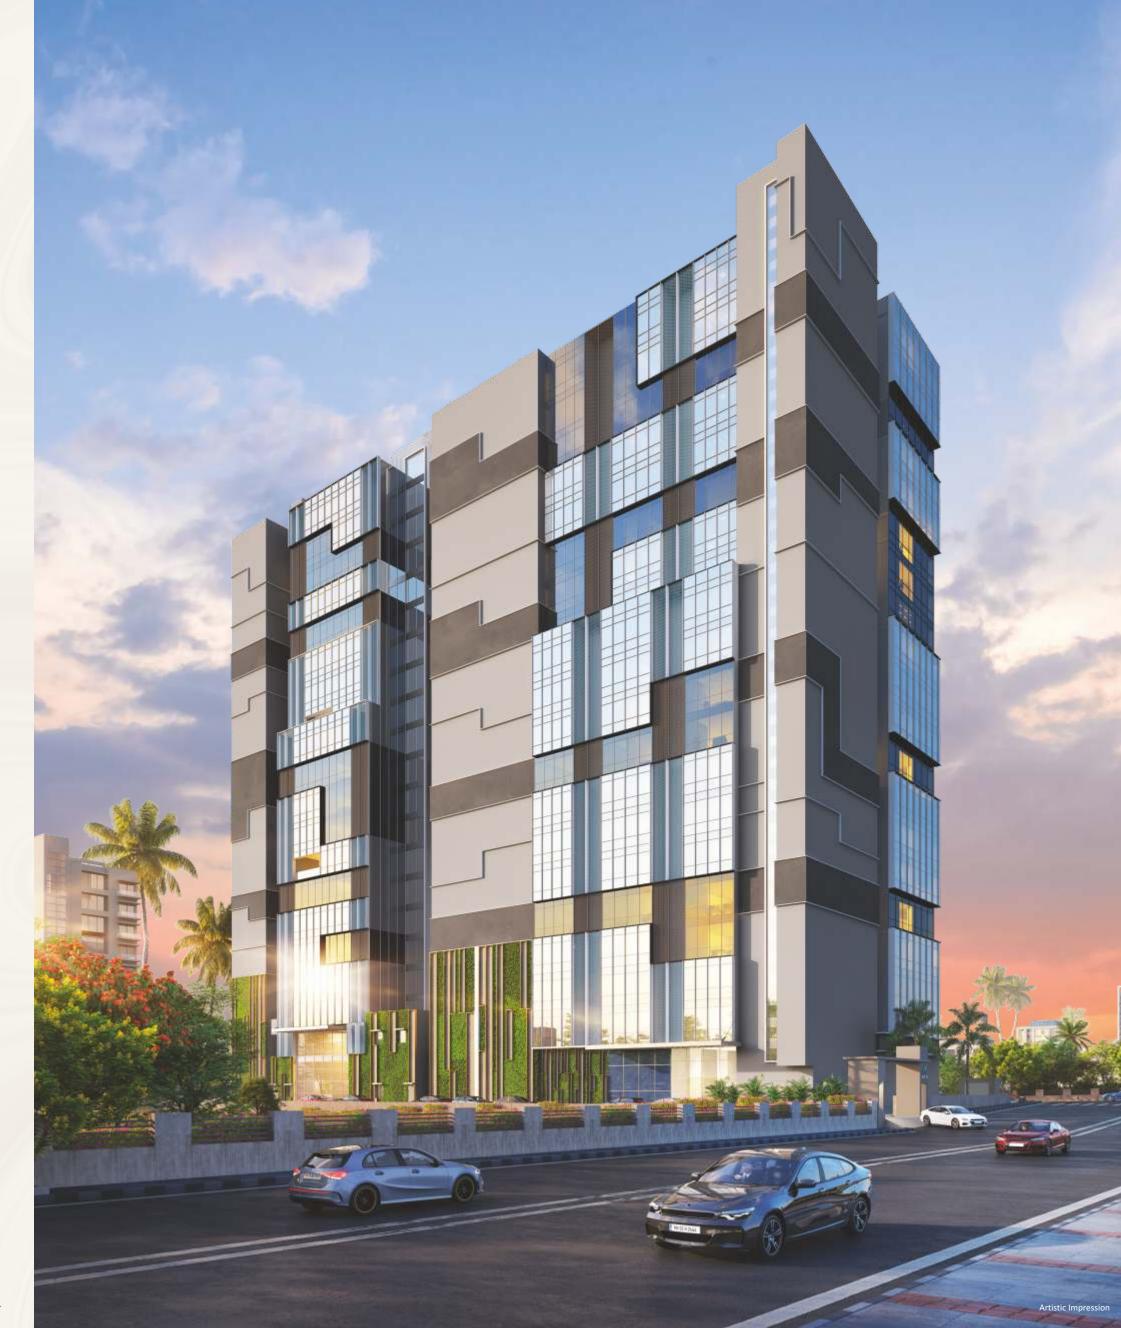

The nexus of everything excellent. The nucleus of the commercial industry of Thane. The crowning glory of Wagle Estate. Ace Signature IT Park - the prime business locale of the city of lakes. Welcome to a state-of-the-art business institution that is strategically located in the midst of Wagle Estate, the next 'IT' destination for all things corporate!

## PROJECT OVERVIEW

- G+19 storey towering edifice
- Located strategically at the entry point of Thane city
- Easily accessible by all modes of transport
- Double glazed glass facade
- Double height grand entrance lobby
- Separate lobby and lifts for directors / owners
- Conference/meeting rooms
- Selected office spaces with triple height balconies
- Mechanised parking tower
- Rooftop restaurant\* and cafeteria\*
- Fitness centre\*
- Solar PV panels