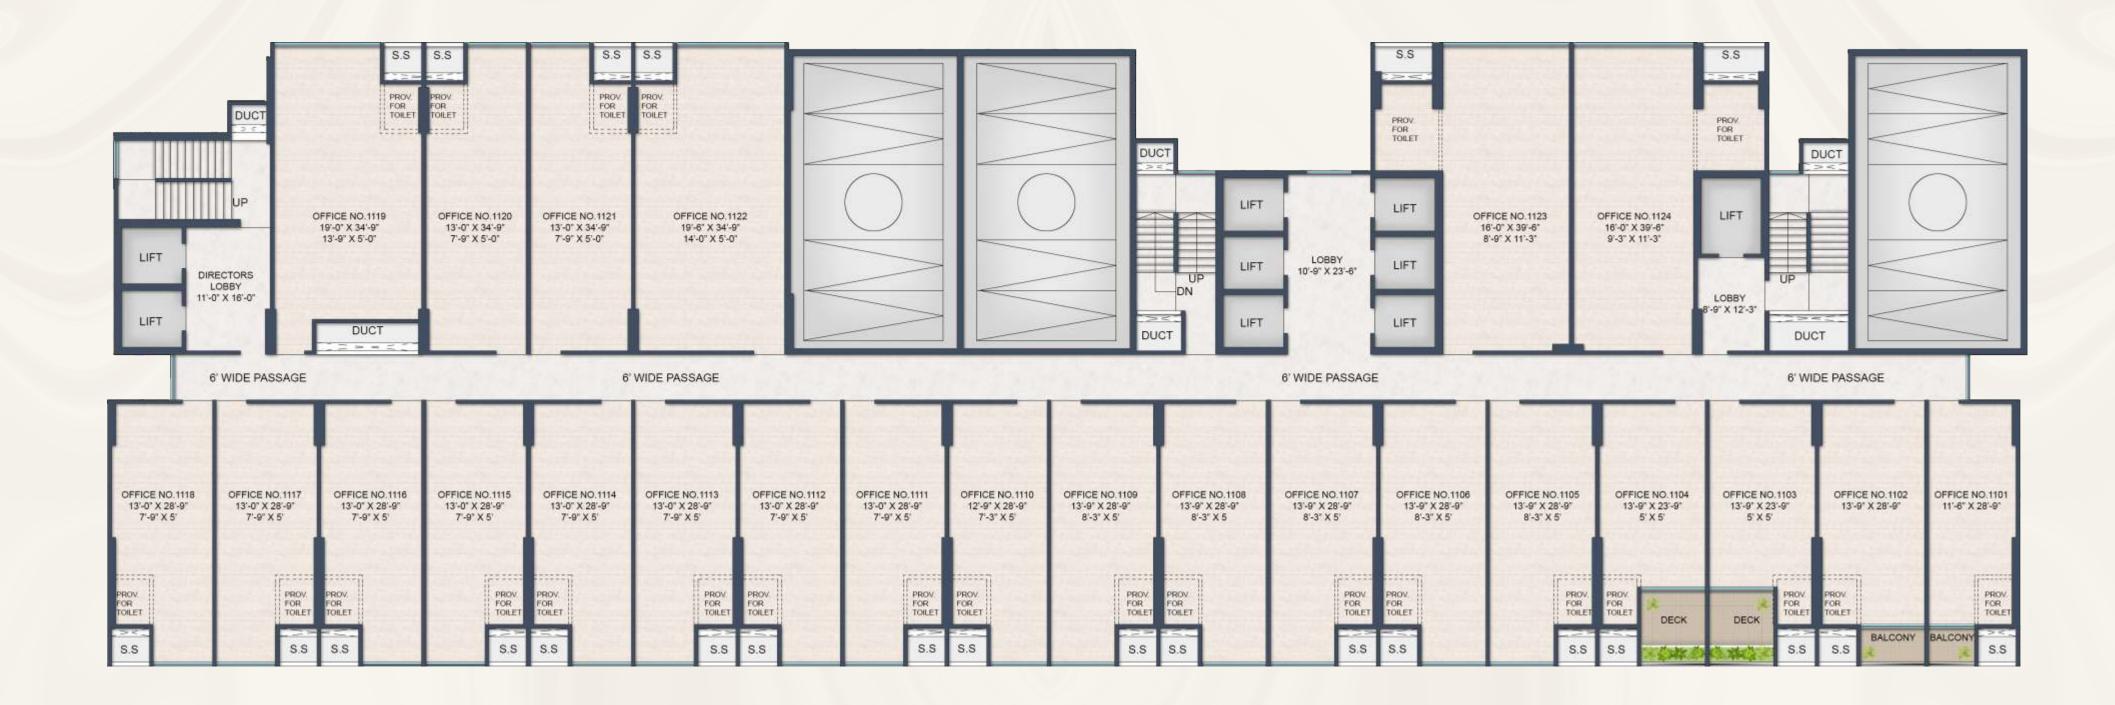

| Unit No.                             | 1110 | 1111 | 1112 | 1113 | 1114 | 1115 | 1116 | 1117 | 1118 | 1119 | 1120 | 1121 | 1122 |
|--------------------------------------|------|------|------|------|------|------|------|------|------|------|------|------|------|
| RERA Carpet Area in Sq.ft.           | 404  | 417  | 417  | 417  | 417  | 417  | 417  | 417  | 417  | 677  | 495  | 495  | 744  |
| Open Balc/Deck Carpet Area in Sq.ft. | -    | -    | -    | -    | -    | -    | -    | -    | -    | -    | -    | -    | -    |
| Total Usable Carpet Area in Sq.ft.   | 439  | 452  | 452  | 452  | 452  | 452  | 452  | 452  | 470  | 718  | 530  | 530  | 786  |

| Unit No.                             | 1101 | 1102 | 1103 | 1104 | 1105 | 1106 | 1107 | 1108 | 1109 | 1123 | 1124 |
|--------------------------------------|------|------|------|------|------|------|------|------|------|------|------|
| RERA Carpet Area in Sq.ft.           | 329  | 398  | 354  | 354  | 439  | 439  | 439  | 439  | 439  | 737  | 743  |
| Open Balc/Deck Carpet Area in Sq.ft. | 26   | 37   | 78   | 78   | -    | -    | -    | -    | -    | -    | -    |
| Total Usable Carpet Area in Sq.ft.   | 390  | 471  | 469  | 469  | 475  | 475  | 475  | 475  | 475  | 799  | 807  |