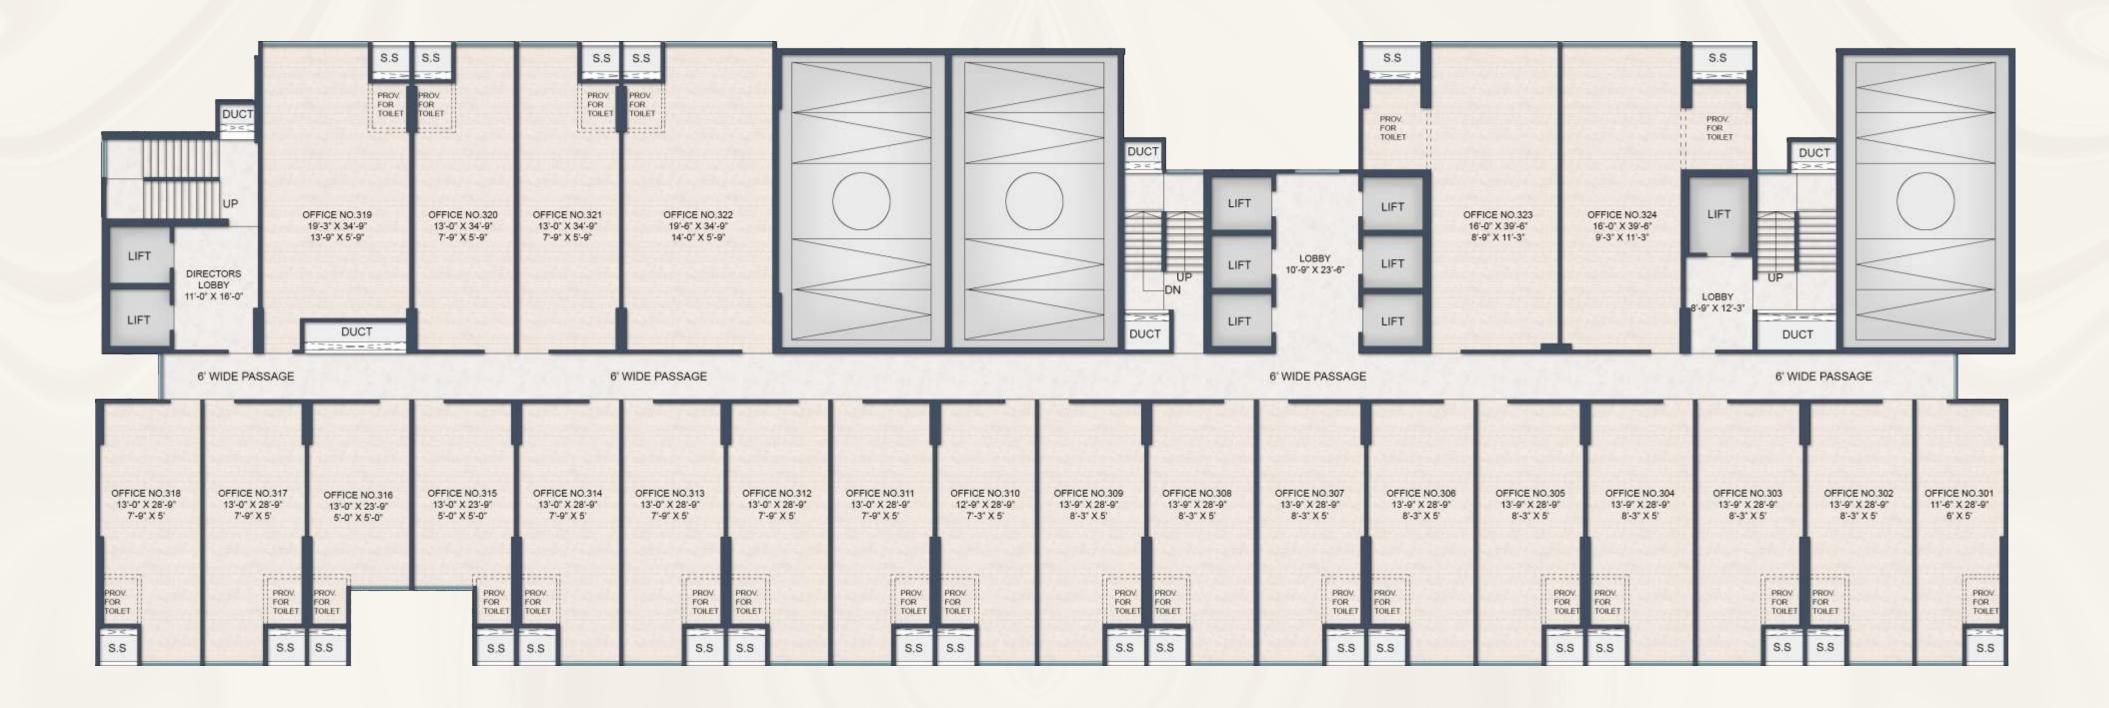

| Unit No.                           | 310 | 311 | 312 | 313 | 314 | 315 | 316 | 317 | 318 | 319 | 320 | 321 | 322 |
|------------------------------------|-----|-----|-----|-----|-----|-----|-----|-----|-----|-----|-----|-----|-----|
| RERA Carpet Area in Sq.ft.         | 404 | 417 | 417 | 417 | 417 | 339 | 339 | 417 | 417 | 677 | 495 | 495 | 744 |
| Total Usable Carpet Area in Sq.ft. | 439 | 452 | 452 | 452 | 452 | 374 | 374 | 452 | 470 | 718 | 530 | 530 | 786 |

| Unit No.                           | 301 | 302 | 303 | 304 | 305 | 306 | 307 | 308 | 309 | 323 | 324 |
|------------------------------------|-----|-----|-----|-----|-----|-----|-----|-----|-----|-----|-----|
| RERA Carpet Area in Sq.ft.         | 359 | 439 | 439 | 439 | 439 | 439 | 439 | 439 | 439 | 737 | 743 |
| Total Usable Carpet Area in Sq.ft. | 393 | 475 | 475 | 475 | 475 | 475 | 475 | 475 | 475 | 799 | 807 |