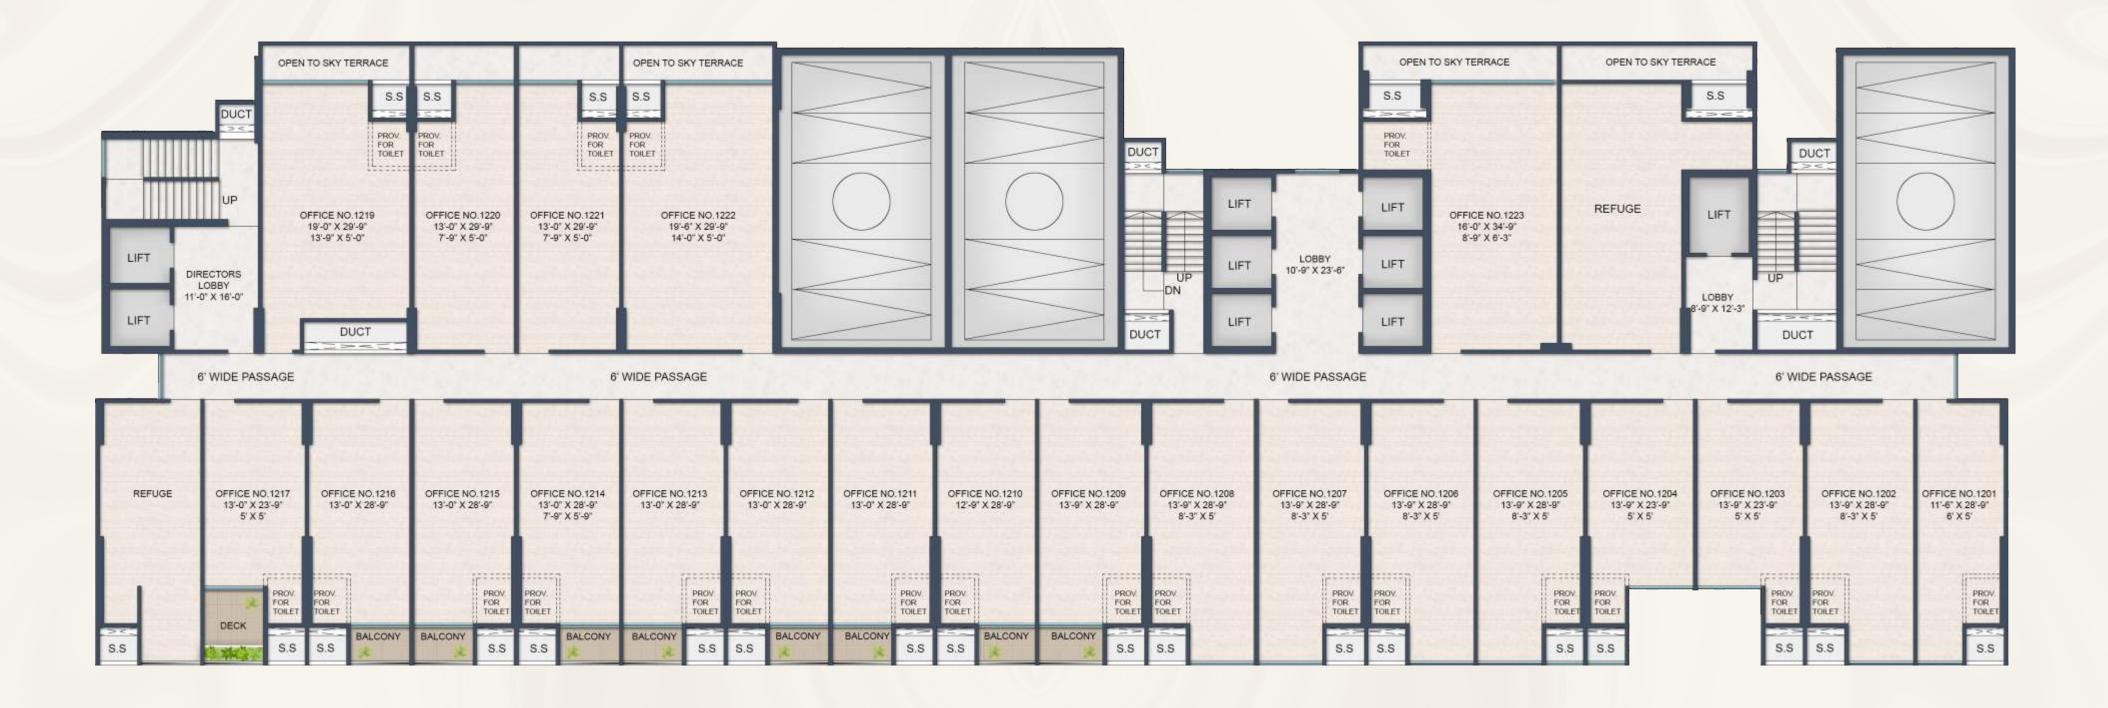

| Unit No.                             | 1210 | 1211 | 1212 | 1213 | 1214 | 1215 | 1216 | 1217 | 1218   | 1219 | 1220 | 1221 | 1222 |
|--------------------------------------|------|------|------|------|------|------|------|------|--------|------|------|------|------|
| RERA Carpet Area in Sq.ft.           | 368  | 379  | 379  | 379  | 379  | 379  | 379  | 339  |        | 582  | 430  | 430  | 649  |
| Open Balc/Deck Carpet Area in Sq.ft. | 32   | 34   | 34   | 34   | 34   | 34   | 34   | 72   | Defuse | -    | -    | -    | -    |
| Terrace Carpet Area in Sq.ft.        | -    | -    | -    | -    | -    | -    | -    | -    | Refuge | 85   | 58   | 58   | 86   |
| Total Usable Carpet Area in Sq.ft.   | 435  | 449  | 449  | 449  | 449  | 449  | 449  | 446  |        | 690  | 511  | 511  | 758  |

| Unit No.                             | 1201 | 1202 | 1203 | 1204 | 1205 | 1206 | 1207 | 1208 | 1209 | 1223 | 1224    |
|--------------------------------------|------|------|------|------|------|------|------|------|------|------|---------|
| RERA Carpet Area in Sq.ft.           | 359  | 439  | 354  | 354  | 439  | 439  | 439  | 439  | 398  | 615  | Defense |
| Open Balc/Deck Carpet Area in Sq.ft. | -    | -    | -    | -    | -    | -    | -    | -    | 37   | -    |         |
| Terrace Carpet Area in Sq.ft.        | -    | -    | -    | -    | //   | -    | -    | -    | -    | 110  | Refuge  |
| Total Usable Carpet Area in Sq.ft.   | 393  | 475  | 390  | 390  | 475  | 475  | 475  | 475  | 471  | 763  |         |