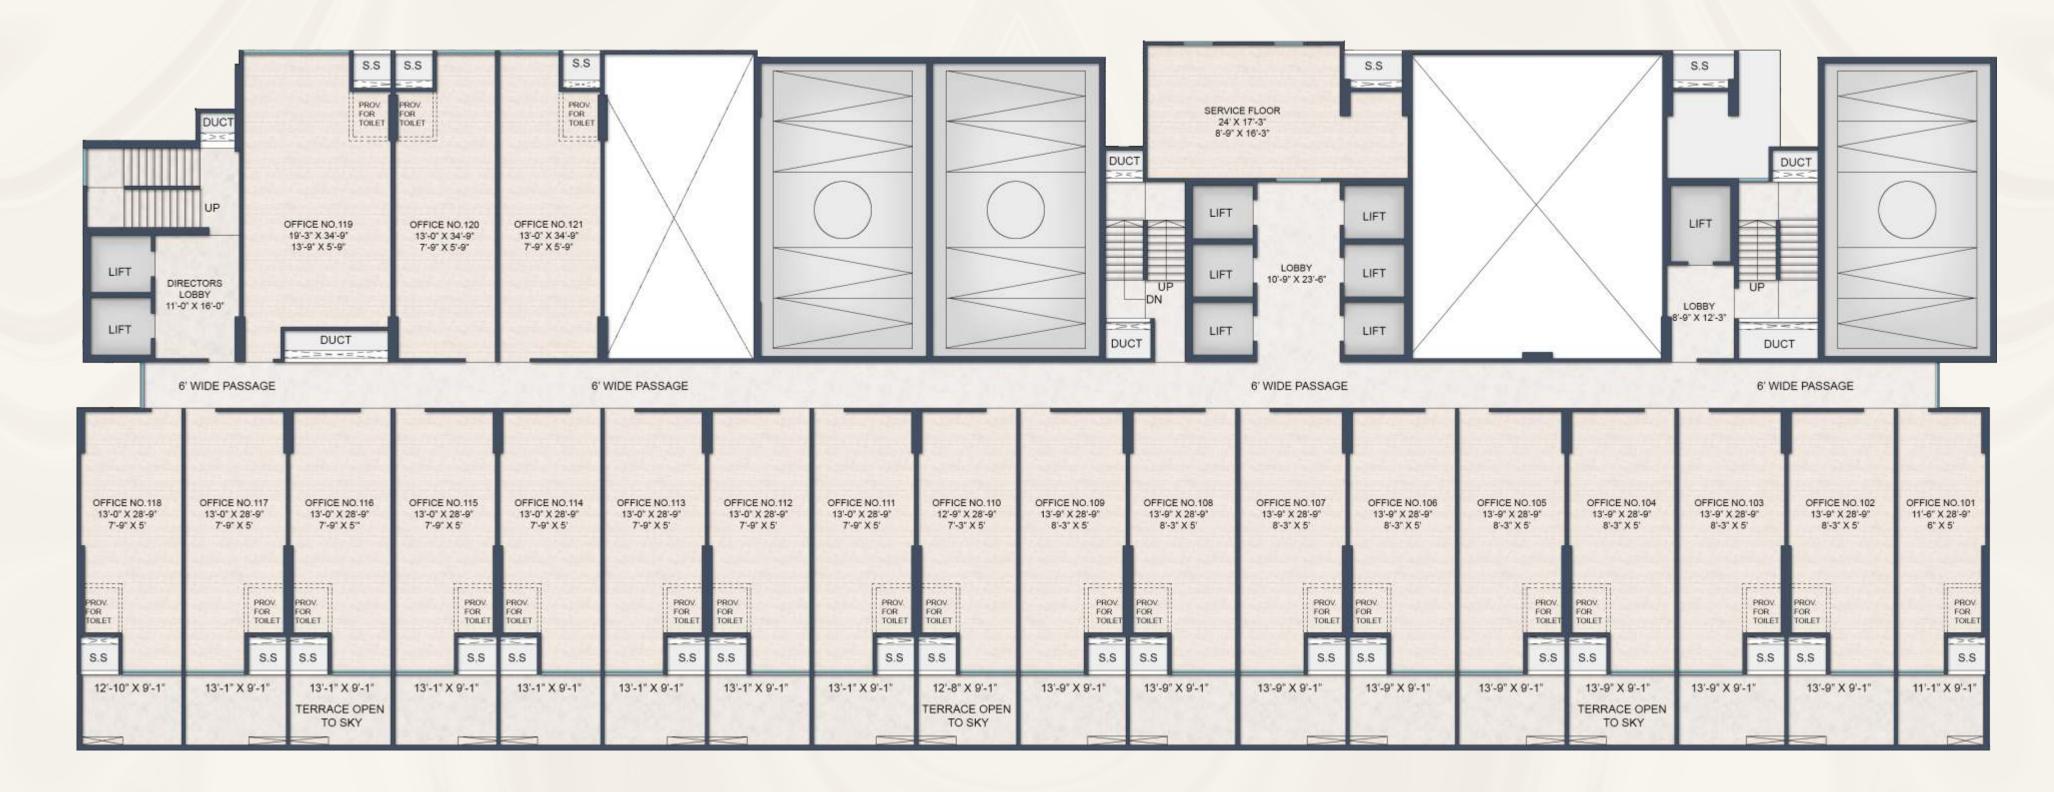

Priven by passion, guided by purpose.

Mhere vision meets execution, success follows.

| Unit No.                           | 110 | 111 | 112 | 113 | 114 | 115 | 116 | 117 | 118 | 119 | 120 | 121 |
|------------------------------------|-----|-----|-----|-----|-----|-----|-----|-----|-----|-----|-----|-----|
| RERA Carpet Area in Sq.ft.         | 404 | 417 | 417 | 417 | 417 | 417 | 417 | 417 | 417 | 677 | 495 | 495 |
| Terrace Carpet Area in Sq.ft.      | 116 | 119 | 119 | 119 | 119 | 119 | 119 | 119 | 117 | -   | -   | -   |
| Total Usable Carpet Area in Sq.ft. | 542 | 559 | 559 | 559 | 559 | 559 | 559 | 559 | 574 | 718 | 530 | 530 |

| Unit No.                           | 101 | 102 | 103 | 104 | 105 | 106 | 107 | 108 | 109 |
|------------------------------------|-----|-----|-----|-----|-----|-----|-----|-----|-----|
| RERA Carpet Area in Sq.ft.         | 359 | 439 | 439 | 439 | 439 | 439 | 439 | 439 | 439 |
| Terrace Carpet Area in Sq.ft.      | 101 | 125 | 125 | 125 | 125 | 125 | 125 | 125 | 125 |
| Total Usable Carpet Area in Sq.ft. | 482 | 587 | 587 | 587 | 587 | 587 | 587 | 587 | 587 |