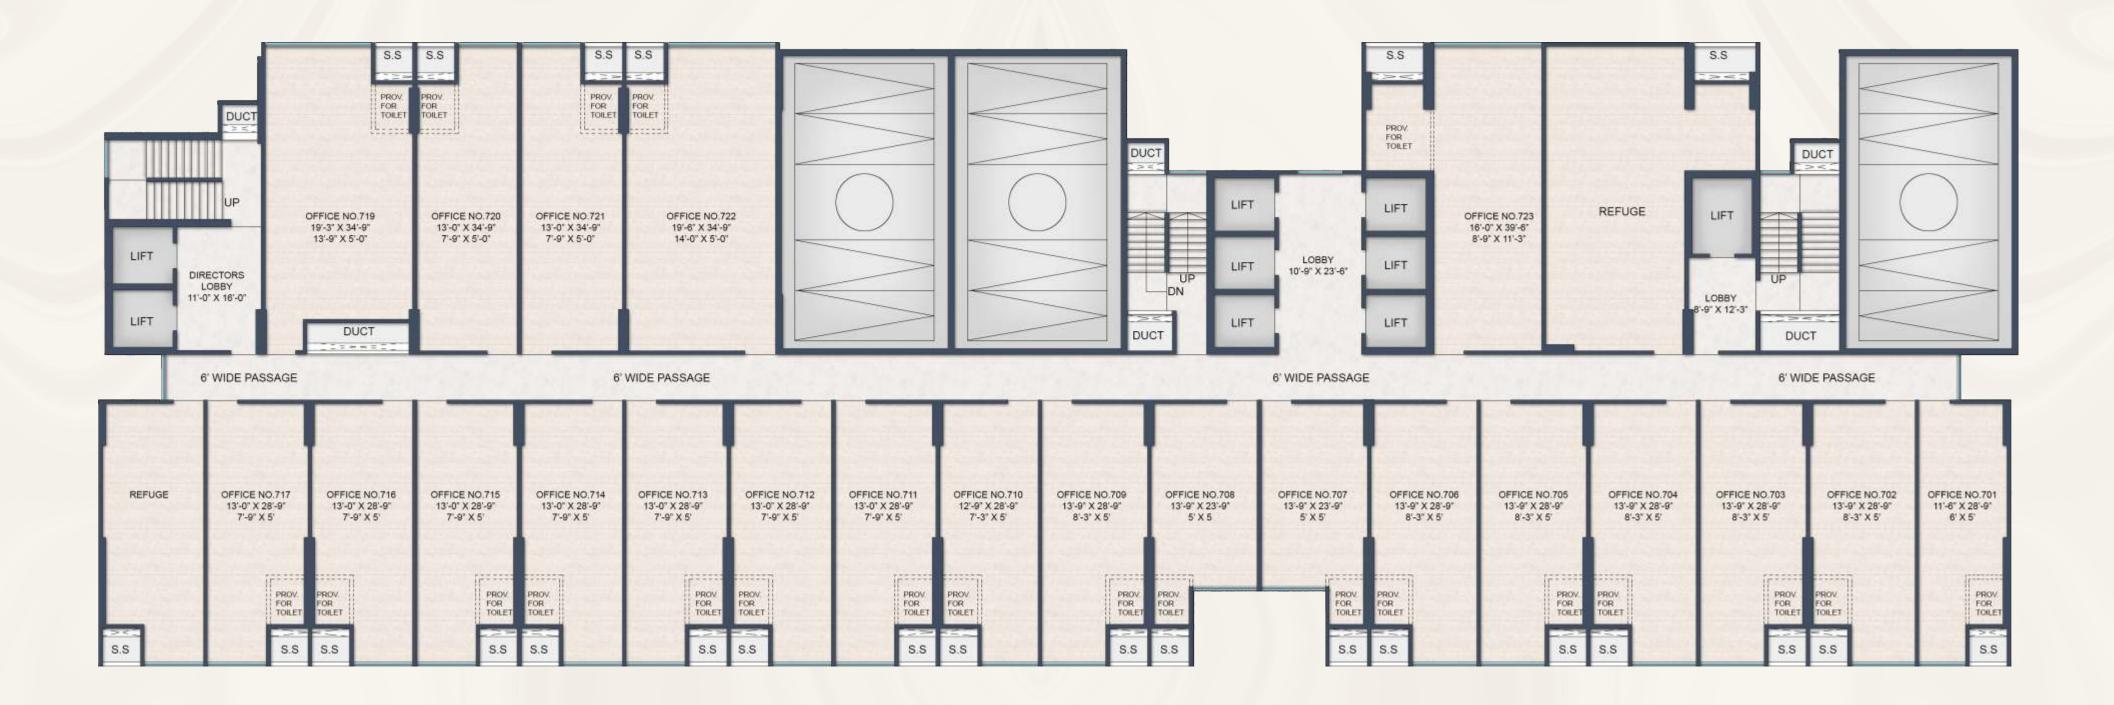

| Unit No.                           | 710 | 711 | 712 | 713 | 714 | 715 | 716 | 717 | 718    | 719 | 720 | 721 | 722 |
|------------------------------------|-----|-----|-----|-----|-----|-----|-----|-----|--------|-----|-----|-----|-----|
| RERA Carpet Area in Sq.ft.         | 404 | 417 | 417 | 417 | 417 | 417 | 417 | 417 | Pofugo | 677 | 495 | 495 | 744 |
| Total Usable Carpet Area in Sq.ft. | 439 | 452 | 452 | 452 | 452 | 452 | 452 | 452 | Refuge | 718 | 530 | 530 | 786 |

| Unit No.                           | 701 | 702 | 703 | 704 | 705 | 706 | 707 | 708 | 709 | 723 | 724    |
|------------------------------------|-----|-----|-----|-----|-----|-----|-----|-----|-----|-----|--------|
| RERA Carpet Area in Sq.ft.         | 359 | 439 | 439 | 439 | 439 | 439 | 354 | 354 | 439 | 737 | Refuge |
| Total Usable Carpet Area in Sq.ft. | 393 | 475 | 475 | 475 | 475 | 475 | 390 | 390 | 475 | 799 | Reluge |