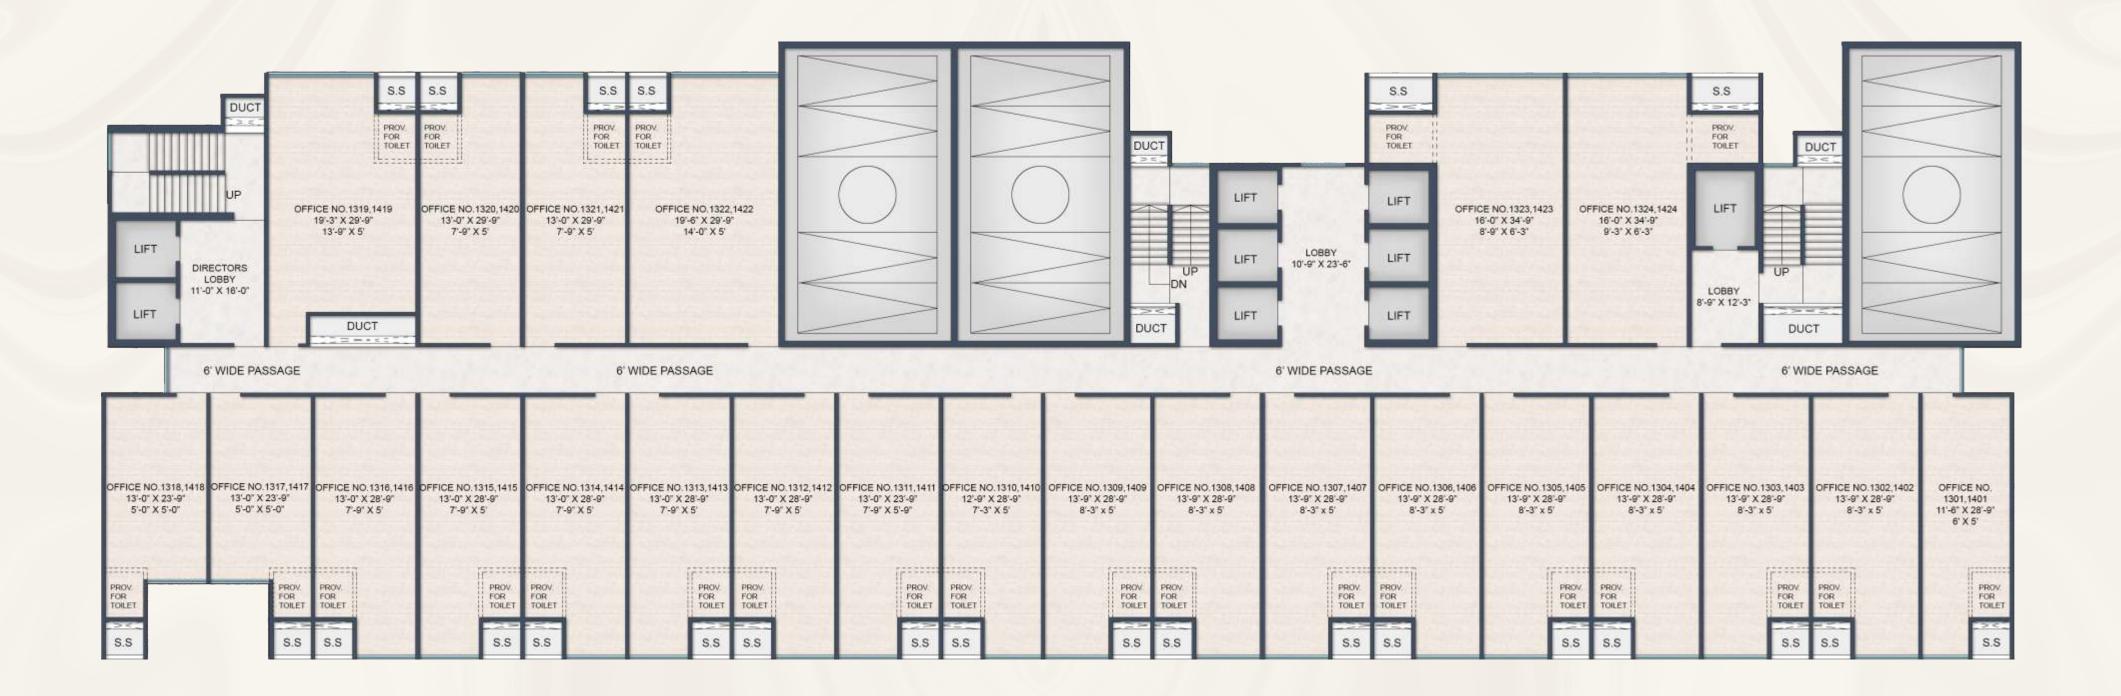

## 13<sup>TH</sup> & 14<sup>TH</sup> FLOOR PLAN

| Unit No.                           | 1310 | 1311 | 1312 | 1313 | 1314 | 1315 | 1316 | 1317 | 1318 | 1319 | 1320 | 1321 | 1322 |
|------------------------------------|------|------|------|------|------|------|------|------|------|------|------|------|------|
| RERA Carpet Area in Sq.ft.         | 404  | 417  | 417  | 417  | 417  | 417  | 417  | 339  | 339  | 582  | 430  | 430  | 649  |
| Total Usable Carpet Area in Sq.ft. | 439  | 452  | 452  | 452  | 452  | 452  | 452  | 374  | 391  | 624  | 466  | 466  | 690  |

| Unit No.                           | 1301 | 1302 | 1303 | 1304 | 1305 | 1306 | 1307 | 1308 | 1309 | 1323 | 1324 |
|------------------------------------|------|------|------|------|------|------|------|------|------|------|------|
| RERA Carpet Area in Sq.ft.         | 359  | 439  | 439  | 439  | 439  | 439  | 439  | 439  | 439  | 615  | 618  |
| Total Usable Carpet Area in Sq.ft. | 393  | 475  | 475  | 475  | 475  | 475  | 475  | 475  | 475  | 677  | 682  |