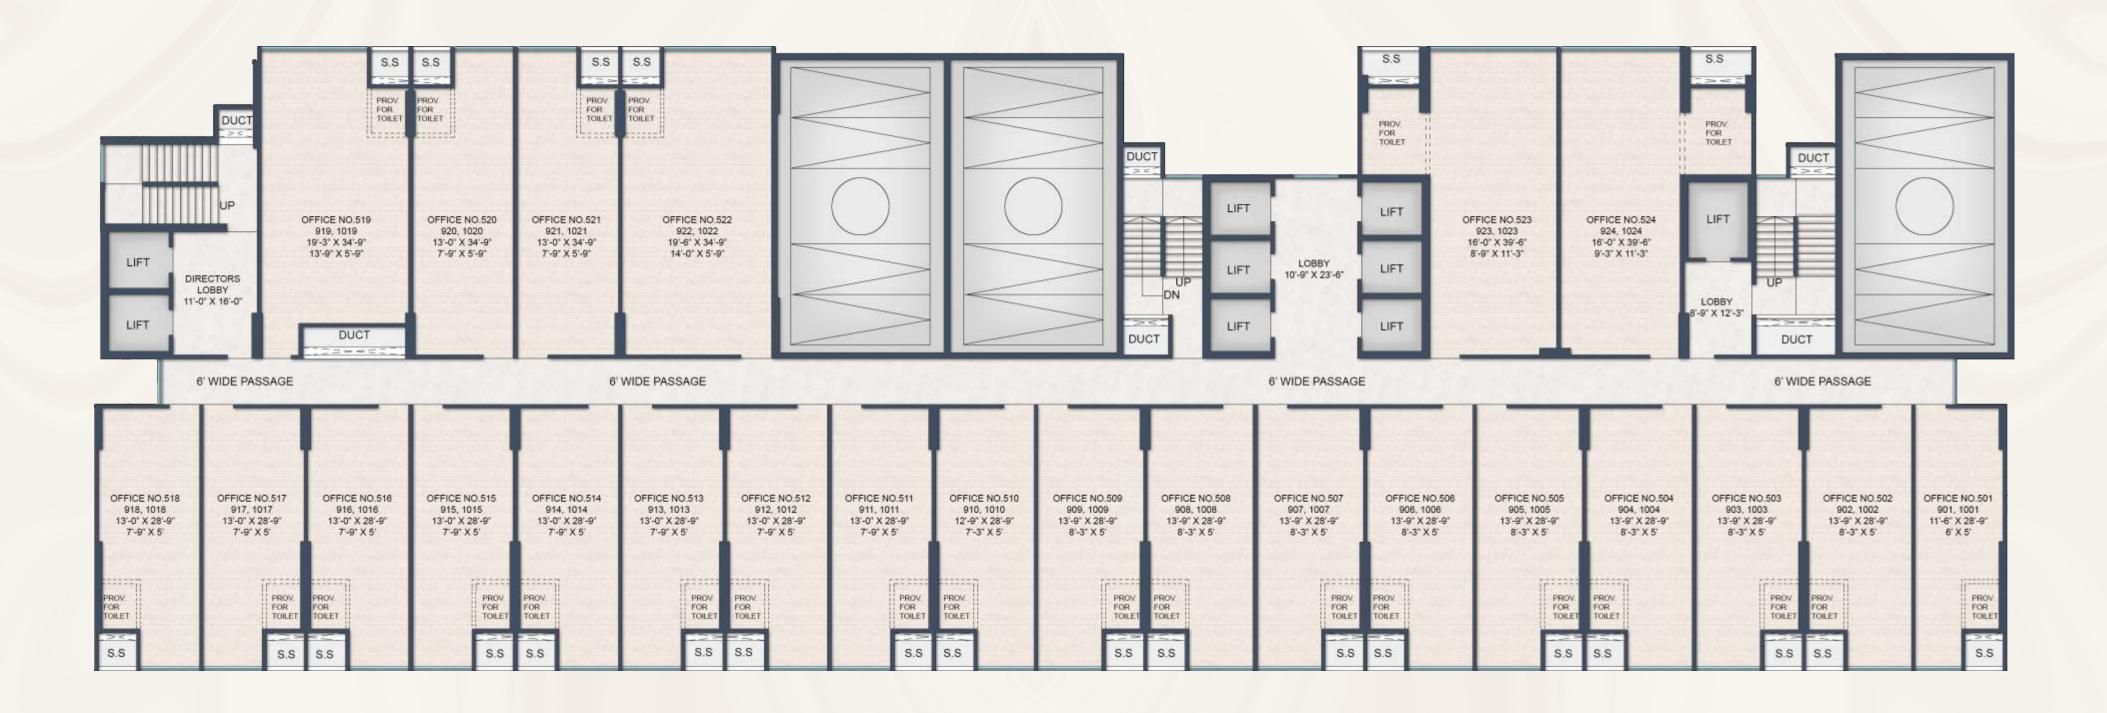

## 5<sup>TH</sup>, 9<sup>TH</sup> & 10<sup>TH</sup> FLOOR PLAN

| Unit No.                           | 510 | 511 | 512 | 513 | 514 | 515 | 516 | 517 | 518 | 519 | 520 | 521 | 522 |
|------------------------------------|-----|-----|-----|-----|-----|-----|-----|-----|-----|-----|-----|-----|-----|
| RERA Carpet Area in Sq.ft.         | 404 | 417 | 417 | 417 | 417 | 417 | 417 | 417 | 417 | 677 | 495 | 495 | 744 |
| Total Usable Carpet Area in Sq.ft. | 439 | 452 | 452 | 452 | 452 | 452 | 452 | 452 | 470 | 718 | 530 | 530 | 786 |

| Unit No.                           | 501 | 502 | 503 | 504 | 505 | 506 | 507 | 508 | 509 | 523 | 524 |
|------------------------------------|-----|-----|-----|-----|-----|-----|-----|-----|-----|-----|-----|
| RERA Carpet Area in Sq.ft.         | 359 | 439 | 439 | 439 | 439 | 439 | 439 | 439 | 439 | 737 | 743 |
| Total Usable Carpet Area in Sq.ft. | 393 | 475 | 475 | 475 | 475 | 475 | 475 | 475 | 475 | 799 | 807 |