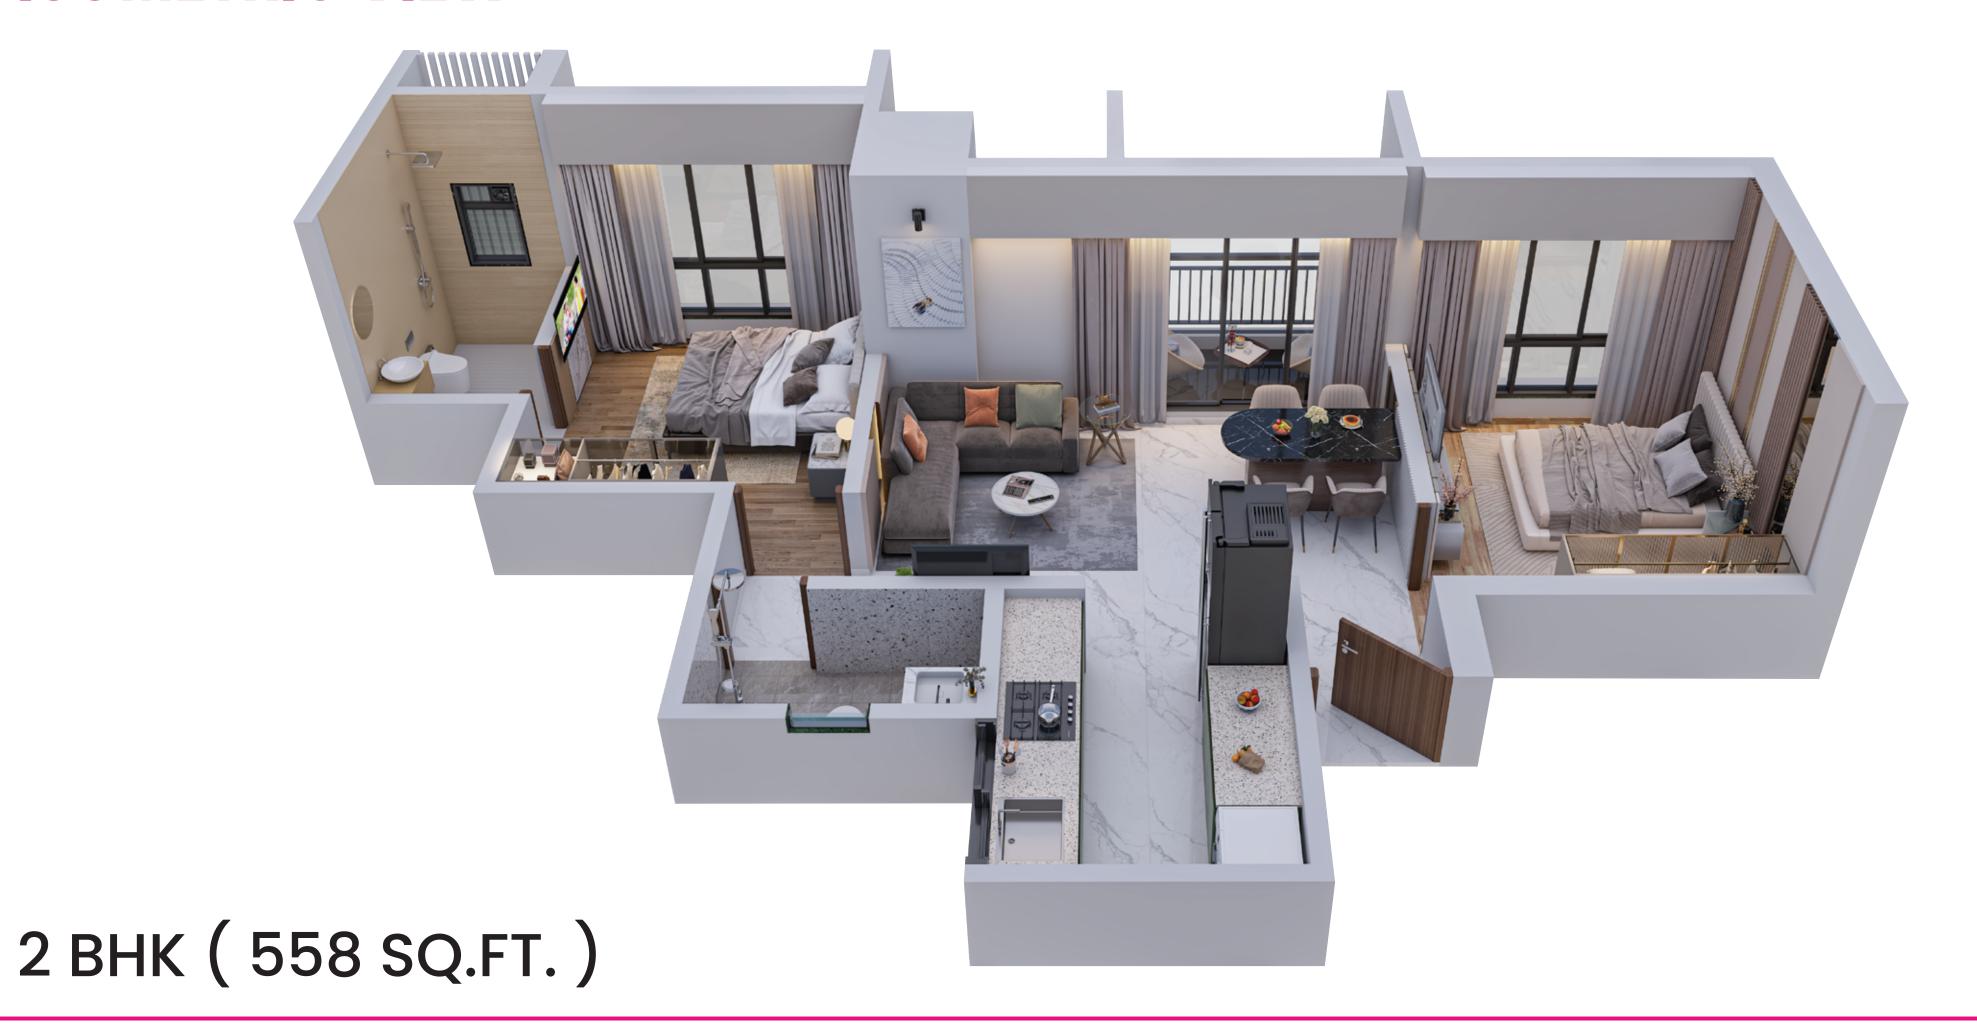

ENCE ROOM
- 13. CO-WORKING SPACE & LIBRARY
- 14. BANQUET

- 15. INDOOR GAMES ZONE
- 16. BOXING ZONE
- 17. FITNESS CENTER
- 18. OPEN AIR A.V AREA
- 19. MULTIPURPOSE LAWN
- 20. CAFETERIA
- 21. SWIMMING POOL
- 22. AMPHITHEATRE
- 23. LAWN TENNIS
- 24. CRICKET/FOOTBALL TURF
- 25. BADMINTON COURT
- 26. VOLLEYBALL COURT
- 27. BASKETBALL COURT
- 28. JOGGING TRACK





Representative images



## PROPOSED AMENITIES ON 36<sup>TH</sup> FLOOR

- 1. Guest Room 01
- 2. Guest Room 02
- 3. Soceity Office
- 4. Indoor Games Room
- 5. AV Room
- 6. Conference Room
- 7. Co-working Space
- 8. Library
- 9. Yoga Room
- 10. Space for Lockers
- 11. Green Room
- 12. Pantry
- 13. Multipurpose Hall



















### **TYPICAL FLOOR PLAN**



### **ISOMETRIC VIEW**



2 BHK (558 SQ.FT.)



### **ISOMETRIC VIEW**



### UNIT NO - 1, 6, 7, 12



### UNIT NO - 2, 5, 8, 11



## UNIT NO - 3, 4, 9, 10



### A BLESSED LIFE BROUGHT TO YOU BY THE CITY'S BEST



#### **COMPLETED PROJECTS**

ORION SQUARE - CHIKHLOLI, AMBERNATH

ACE SQUARE - GHODBUNDER ROAD, THANE

GREEN SQUARE PHASE 1 - GHODBUNDER ROAD, THANE

JOY SQUARE - GHODBUNDER ROAD, THANE

IMPERIAL SQUARE - GHODBUNDER ROAD, THANE

GRAND SQUARE - GHODBUNDER ROAD, THANE

SARVODAY SQUARE - CHIKHLOLI, AMBERNATH

ORCHID SQUARE - CHIKHLOLI, AMBERNATH

GRACE SQUARE - KAUSA, MUMBRA

DEV CORPORA - EASTERN EXPRESS HWY, THANE

CENTRUM IT PARK - WAGLE ESTATE, THANE

CENTURA SQUARE - NEW BHIWANDI, THANE

#### **ONGOING PROJECTS**

MAHAVIR SQUARE - MANPADA, THANE

METROPOLIS - GHODBUNDER ROAD, THANE

PRADEEP SQUARE - PANCH PAKHADI, THANE

Y SQUARE - KOLSHET, THANE