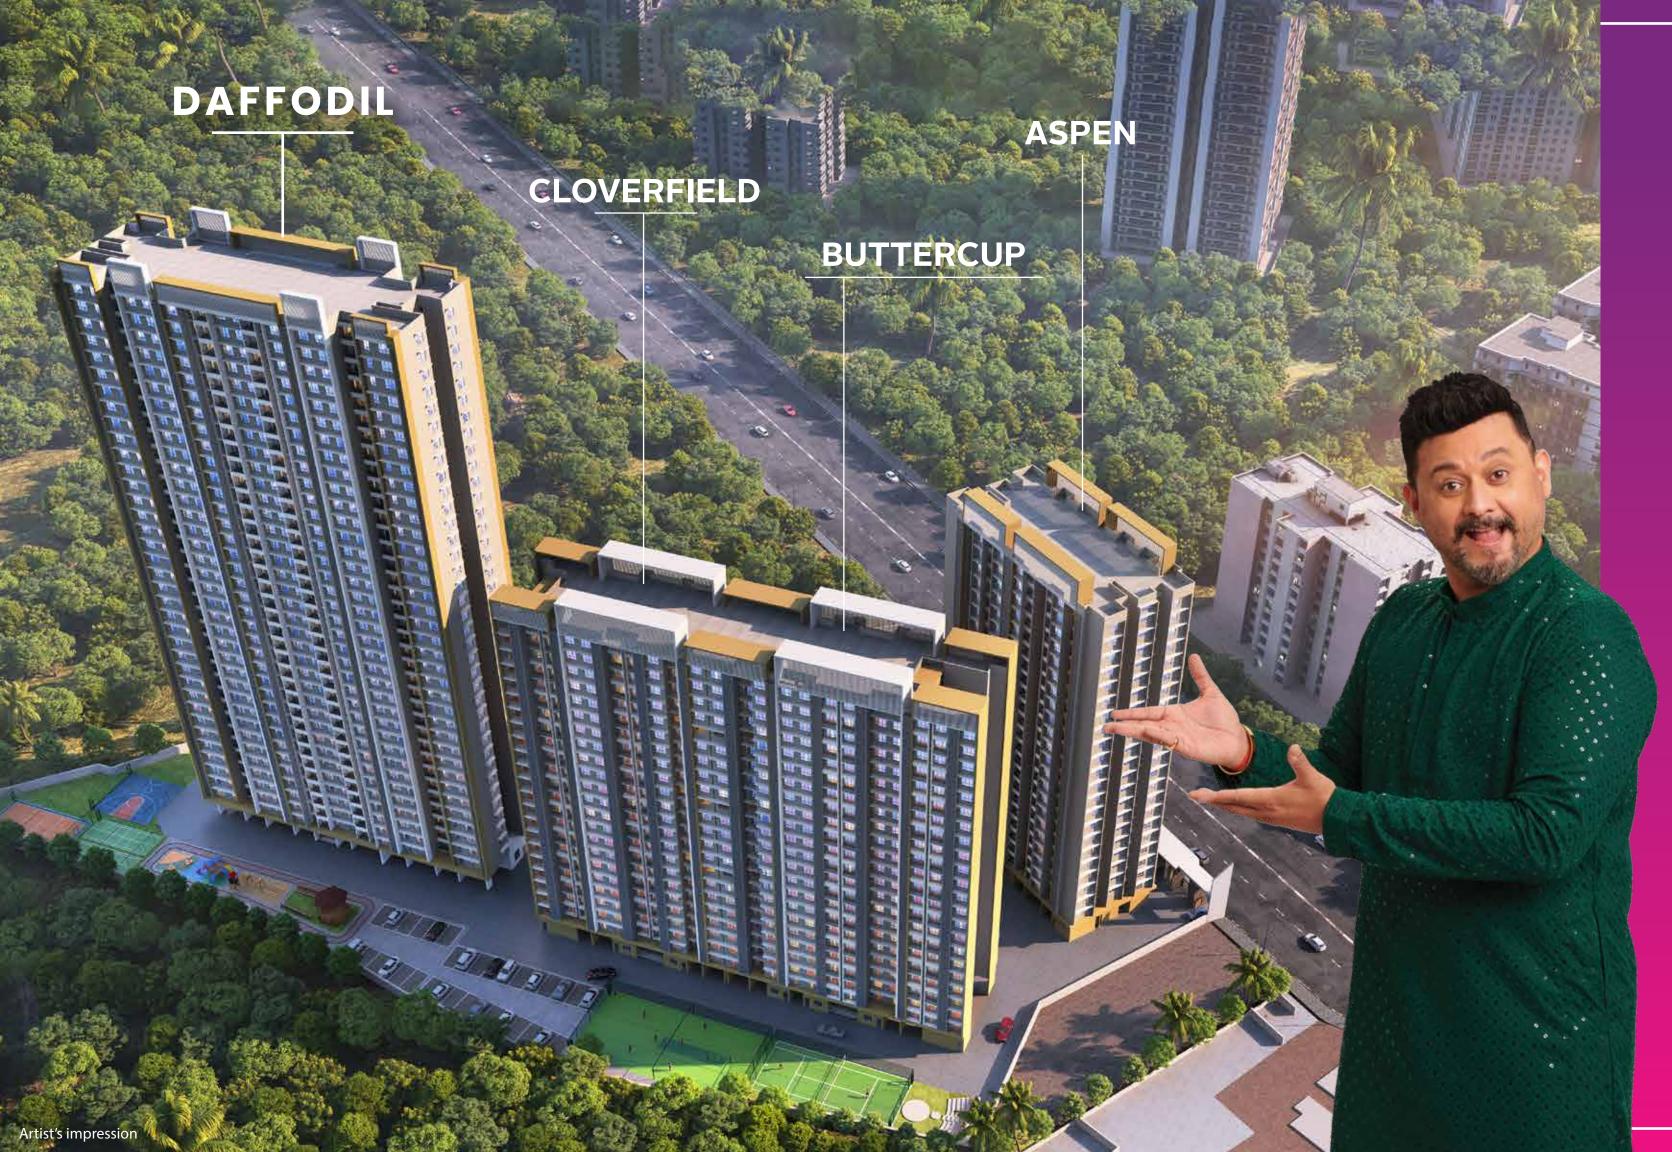

## THE BEST OF THANE, CURATED FOR YOU?

### **PROJECT HIGHLIGHTS:**

- 36 storeys of pure elegance
- Well-ventilated, airy, ample natural light, with sweeping cityscapes
- Grand entrance lobby
- Puzzle car parking