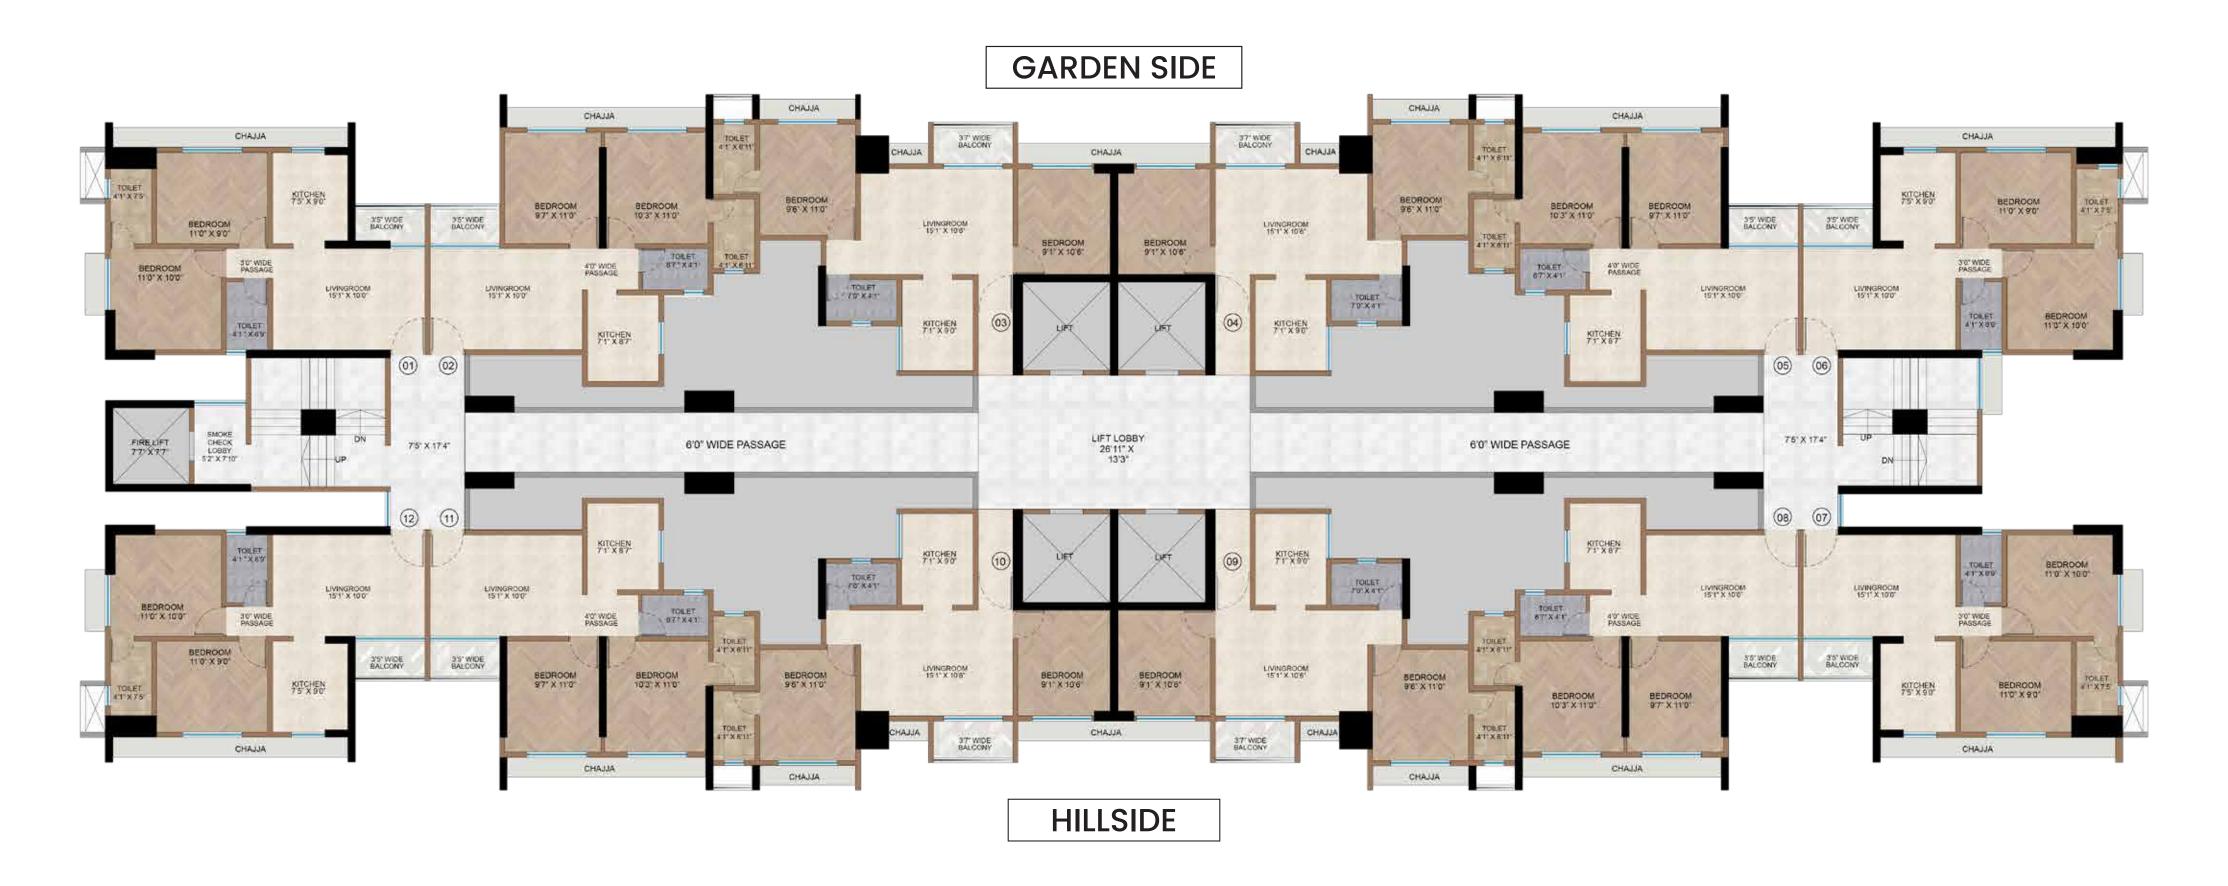

09. DANCE AND MUSIC ROOM
- 10. MEDICAL ROOM
- 11. GUEST ROOM
- 12. CONFERENCE ROOM
- 13. CO-WORKING SPACE & LIBRARY
- 14. BANQUET

- 15. INDOOR GAMES ZONE
- 16. BOXING ZONE
- 17. FITNESS CENTER
- 18. OPEN AIR A.V AREA
- 19. MULTIPURPOSE LAWN
- 20. CAFETERIA
- 21. SWIMMING POOL
- 22. AMPHITHEATRE
- 23. LAWN TENNIS
- 24. CRICKET/FOOTBALL TURF
- 25. BADMINTON COURT
- 26. VOLLEYBALL COURT
- 27. BASKETBALL COURT
- 28. JOGGING TRACK





Representative images



## PROPOSED AMENITIES ON 36<sup>TH</sup> FLOOR

- 1. Guest Room 01
- 2. Guest Room 02
- 3. Soceity Office
- 4. Indoor Games Room
- 5. AV Room
- 6. Conference Room
- 7. Co-working Space
- 8. Library
- 9. Yoga Room
- 10. Space for Lockers
- 11. Green Room
- 12. Pantry
- 13. Multipurpose Hall



















### **TYPICAL FLOOR PLAN**



### **ISOMETRIC VIEW**



2 BHK (558 SQ.FT.)



### **ISOMETRIC VIEW**



### UNIT NO - 1, 6, 7, 12



### UNIT NO - 2, 5, 8, 11



## UNIT NO - 3, 4, 9, 10



### A BLESSED LIFE BROUGHT TO YOU BY THE CITY'S BEST



#### **COMPLETED PROJECTS**

ORION SQUARE - CHIKHLOLI, AMBERNATH

ACE SQUARE - GHODBUNDER ROAD, THANE

GREEN SQUARE PHASE 1 - GHODBUNDER ROAD, THANE

JOY SQUARE - GHODBUNDER ROAD, THANE

IMPERIAL SQUARE - GHODBUNDER ROAD, THANE

GRAND SQUARE - GHODBUNDER ROAD, THANE

SARVODAY SQUARE - CHIKHLOLI, AMBERNATH

ORCHID SQUARE - CHIKHLOLI, AMBERNATH

GRACE SQUARE - KAUSA, MUMBRA

DEV CORPORA - EASTERN EXPRESS HWY, THANE

CENTRUM IT PARK - WAGLE ESTATE, THANE

CENTURA SQUARE - NEW BHIWANDI, THANE

#### **ONGOING PROJECTS**

MAHAVIR SQUARE - MANPADA, THANE

METROPOLIS - GHODBUNDER ROA