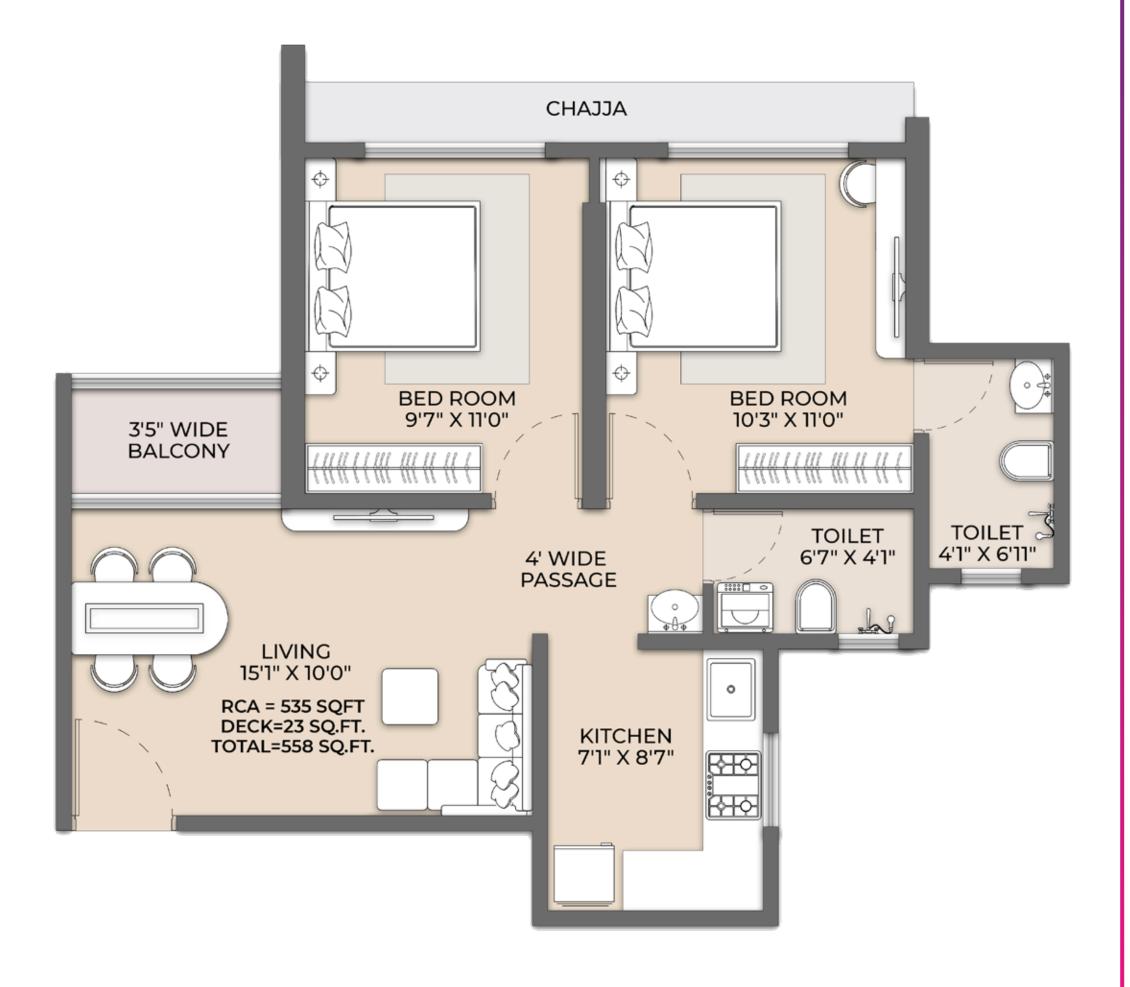

- 15. INDOOR GAMES ZONE
- 16. BOXING ZONE
- 17. FITNESS CENTER
- 18. OPEN AIR A.V AREA
- 19. MULTIPURPOSE LAWN
- 20. CAFETERIA
- 21. SWIMMING POOL
- 22. AMPHITHEATRE
- 23. LAWN TENNIS
- 24. CRICKET/FOOTBALL TURF
- 25. BADMINTON COURT
- 26. VOLLEYBALL COURT
- 27. BASKETBALL COURT
- 28. JOGGING TRACK





Representative images



## PROPOSED AMENITIES ON 36<sup>TH</sup> FLOOR

- 1. Guest Room 01
- 2. Guest Room 02
- 3. Soceity Office
- 4. Indoor Games Room
- 5. AV Room
- 6. Conference Room
- 7. Co-working Space
- 8. Library
- 9. Yoga Room
- 10. Space for Lockers
- 11. Green Room
- 12. Pantry
- 13. Multipurpose Hall



















### **TYPICAL FLOOR PLAN**



### **ISOMETRIC VIEW**



2 BHK (558 SQ.FT.)



### **ISOMETRIC VIEW**



### UNIT NO - 1, 6, 7, 12



### UNIT NO - 2, 5, 8, 11



## UNIT NO - 3, 4, 9, 10



### A BLESSED LIFE BROUGHT TO YOU BY THE CITY'S BEST



#### **COMPLETED PROJECTS**

ORION SQUARE - CHIKHLOLI, AMBERNATH

ACE SQUARE - GHODBUNDER ROAD, THANE

GREEN SQUARE PHASE 1 - GHODBUNDER ROAD, THANE

JOY SQUARE - GHODBUNDER ROAD, THANE

IMPERIAL SQUARE - GHODBUNDER ROAD, THANE

GRAND SQUARE - GHODBUNDER ROAD, THANE

SARVODAY SQUARE - CHIKHLOLI, AMBERNATH

ORCHID SQUARE - CHIKHLOLI, AMBERNATH

GRACE SQUARE - KAUSA, MUMBRA

DEV CORPORA - EASTERN EXPRESS HWY, THANE

CENTRUM IT PARK - WAGLE ESTATE, THANE

CENTURA SQUARE - NEW BHIWANDI, THANE

#### **ONGOING PROJECTS**

MAHAVIR SQUARE - MANPADA, THANE

METROPOLIS - GHODBUNDER ROAD, THANE

PRADEEP SQUARE - PANCH PAKHADI, THANE

Y SQUARE - KOLSHET, THANE

GREEN SQUARE - GHODBUNDER ROAD, THANE

C30 SQUARE - WAGL