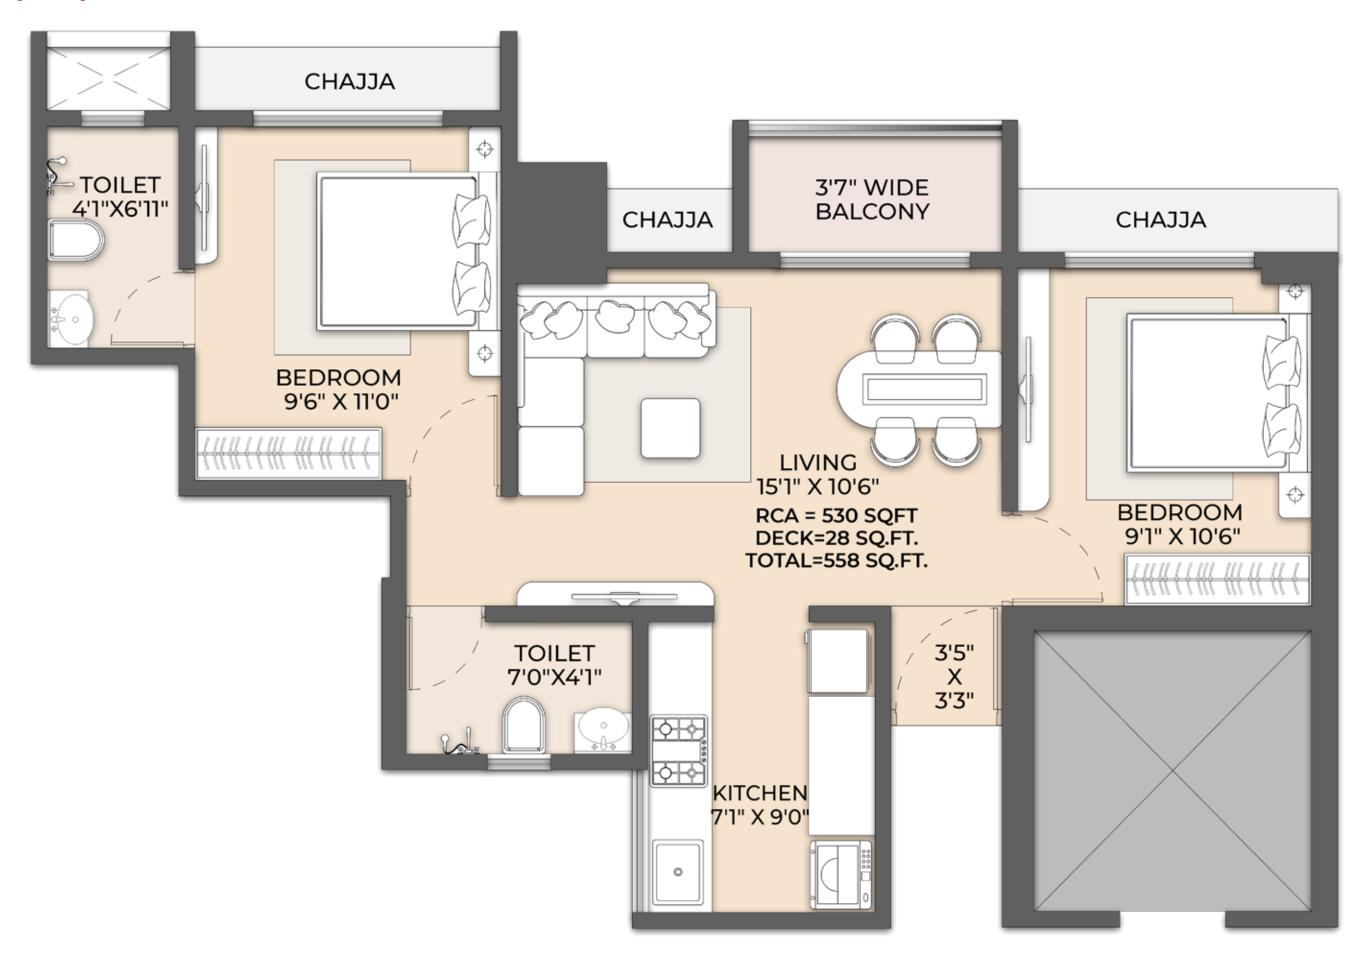

. BOXING ZONE
- 17. FITNESS CENTER
- 18. OPEN AIR A.V AREA
- 19. MULTIPURPOSE LAWN
- 20. CAFETERIA
- 21. SWIMMING POOL
- 22. AMPHITHEATRE
- 23. LAWN TENNIS
- 24. CRICKET/FOOTBALL TURF
- 25. BADMINTON COURT
- 26. VOLLEYBALL COURT
- 27. BASKETBALL COURT
- 28. JOGGING TRACK





Representative images



## PROPOSED AMENITIES ON 36<sup>TH</sup> FLOOR

- 1. Guest Room 01
- 2. Guest Room 02
- 3. Soceity Office
- 4. Indoor Games Room
- 5. AV Room
- 6. Conference Room
- 7. Co-working Space
- 8. Library
- 9. Yoga Room
- 10. Space for Lockers
- 11. Green Room
- 12. Pantry
- 13. Multipurpose Hall



















### **TYPICAL FLOOR PLAN**



### **ISOMETRIC VIEW**



2 BHK (558 SQ.FT.)



### **ISOMETRIC VIEW**



### UNIT NO - 1, 6, 7, 12



### UNIT NO - 2, 5, 8, 11



## UNIT NO - 3, 4, 9, 10



### A BLESSED LIFE BROUGHT TO YOU BY THE CITY'S BEST



#### **COMPLETED PROJECTS**

ORION SQUARE - CHIKHLOLI, AMBERNATH

ACE SQUARE - GHODBUNDER ROAD, THANE

GREEN SQUARE PHASE 1 - GHODBUNDER ROAD, THANE

JOY SQUARE - GHODBUNDER ROAD, THANE

IMPERIAL SQUARE - GHODBUNDER ROAD, THANE

GRAND SQUARE - GHODBUNDER ROAD, THANE

SARVODAY SQUARE - CHIKHLOLI, AMBERNATH

ORCHID SQUARE - CHIKHLOLI, AMBERNATH

GRACE SQUARE - KAUSA, MUMBRA

DEV CORPORA - EASTERN EXPRESS HWY, THANE

CENTRUM IT PARK - WAGLE ESTATE, THANE

CENTURA SQUARE - NEW BHIWANDI, THANE

#### **ONGOING PROJECTS**

MAHAVIR SQUARE - MANPADA, THANE

METROPOLIS - GHODBUNDER ROAD, THANE

PRADEEP SQUARE - PANCH PAKHADI, THANE

Y SQUARE - KOLSHET, THANE

GREEN SQUARE - GHODBUNDER ROAD, THANE

C30 SQUARE - WAGLE ESTATE, THANE

DEBONAIR CL