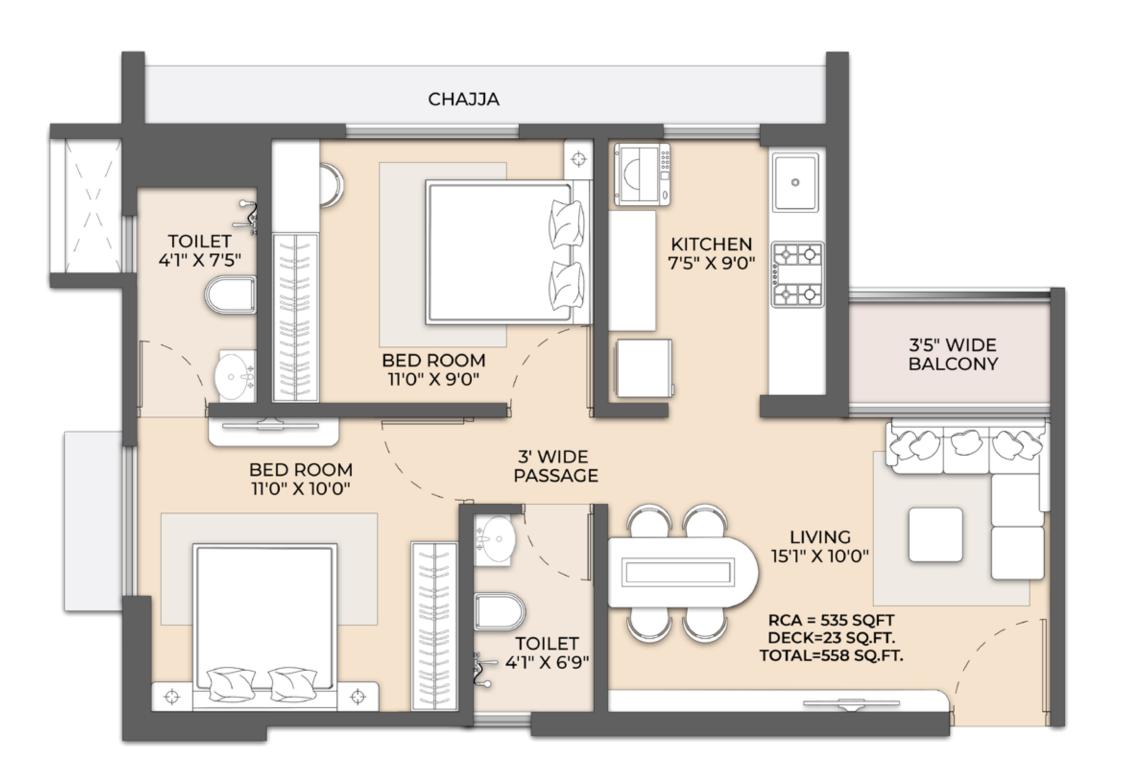

ACE & LIBRARY
- 14. BANQUET

- 15. INDOOR GAMES ZONE
- 16. BOXING ZONE
- 17. FITNESS CENTER
- 18. OPEN AIR A.V AREA
- 19. MULTIPURPOSE LAWN
- 20. CAFETERIA
- 21. SWIMMING POOL
- 22. AMPHITHEATRE
- 23. LAWN TENNIS
- 24. CRICKET/FOOTBALL TURF
- 25. BADMINTON COURT
- 26. VOLLEYBALL COURT
- 27. BASKETBALL COURT
- 28. JOGGING TRACK





Representative images



## PROPOSED AMENITIES ON 36<sup>TH</sup> FLOOR

- 1. Guest Room 01
- 2. Guest Room 02
- 3. Soceity Office
- 4. Indoor Games Room
- 5. AV Room
- 6. Conference Room
- 7. Co-working Space
- 8. Library
- 9. Yoga Room
- 10. Space for Lockers
- 11. Green Room
- 12. Pantry
- 13. Multipurpose Hall



















### **TYPICAL FLOOR PLAN**



### **ISOMETRIC VIEW**



2 BHK (558 SQ.FT.)



### **ISOMETRIC VIEW**



### UNIT NO - 1, 6, 7, 12



### UNIT NO - 2, 5, 8, 11



## UNIT NO - 3, 4, 9, 10



### A BLESSED LIFE BROUGHT TO YOU BY THE CITY'S BEST



#### **COMPLETED PROJECTS**

ORION SQUARE - CHIKHLOLI, AMBERNATH

ACE SQUARE - GHODBUNDER ROAD, THANE

GREEN SQUARE PHASE 1 - GHODBUNDER ROAD, THANE

JOY SQUARE - GHODBUNDER ROAD, THANE

IMPERIAL SQUARE - GHODBUNDER ROAD, THANE

GRAND SQUARE - GHODBUNDER ROAD, THANE

SARVODAY SQUARE - CHIKHLOLI, AMBERNATH

ORCHID SQUARE - CHIKHLOLI, AMBERNATH

GRACE SQUARE - KAUSA, MUMBRA

DEV CORPORA - EASTERN EXPRESS HWY, THANE

CENTRUM IT PARK - WAGLE ESTATE, THANE

CENTURA SQUARE - NEW BHIWANDI, THANE

#### **ONGOING PROJECTS**

MAHAVIR SQUARE - MANPADA, THANE

METROPOLIS - GHODBUNDER ROAD, THANE

PRADEEP SQUARE - PANCH PAKHADI, THANE

Y SQUARE - KOLSHET, THANE

GREEN SQUARE - GHODBUNDER R