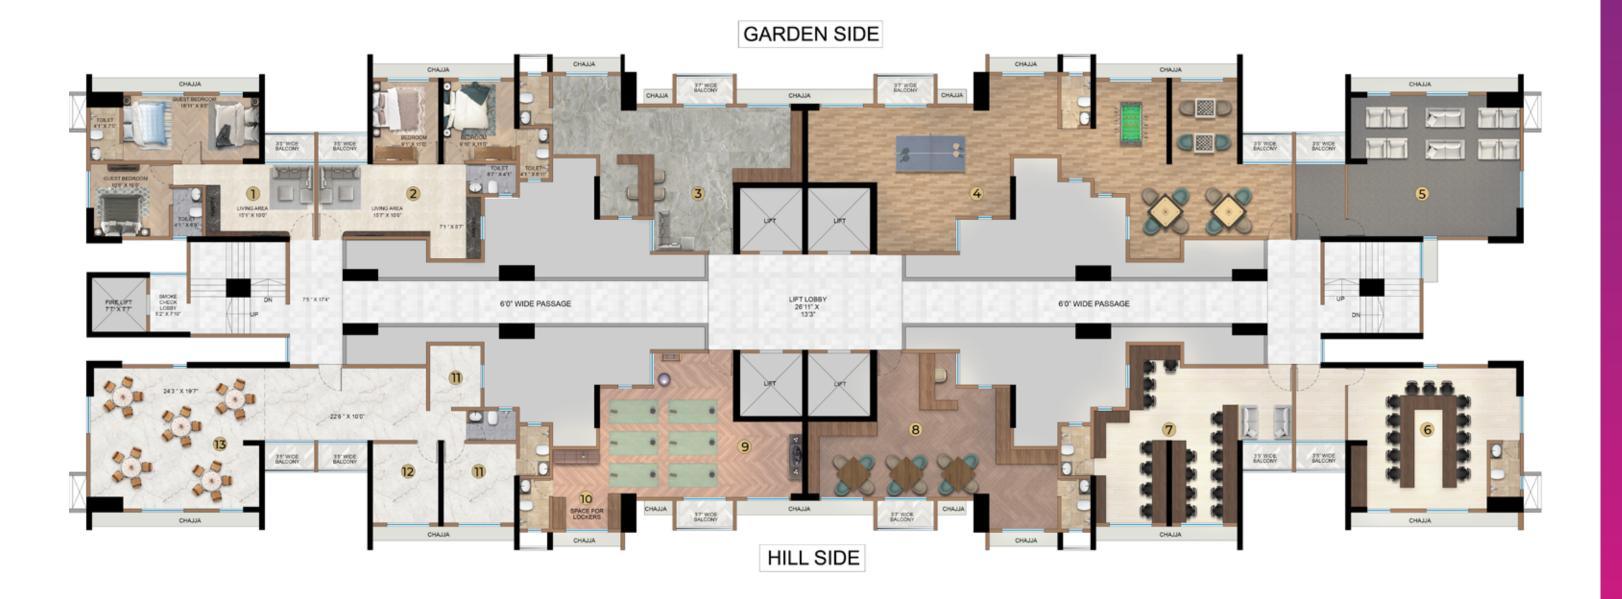

## PROPOSED AMENITIES ON 36<sup>TH</sup> FLOOR

- 1. Guest Room 01
- 2. Guest Room 02
- 3. Soceity Office
- 4. Indoor Games Room
- 5. AV Room
- 6. Conference Room
- 7. Co-working Space
- 8. Library
- 9. Yoga Room
- 10. Space for Lockers
- 11. Green Room
- 12. Pantry
- 13. Multipurpose Hall

### **TYPICAL FLOOR PLAN**