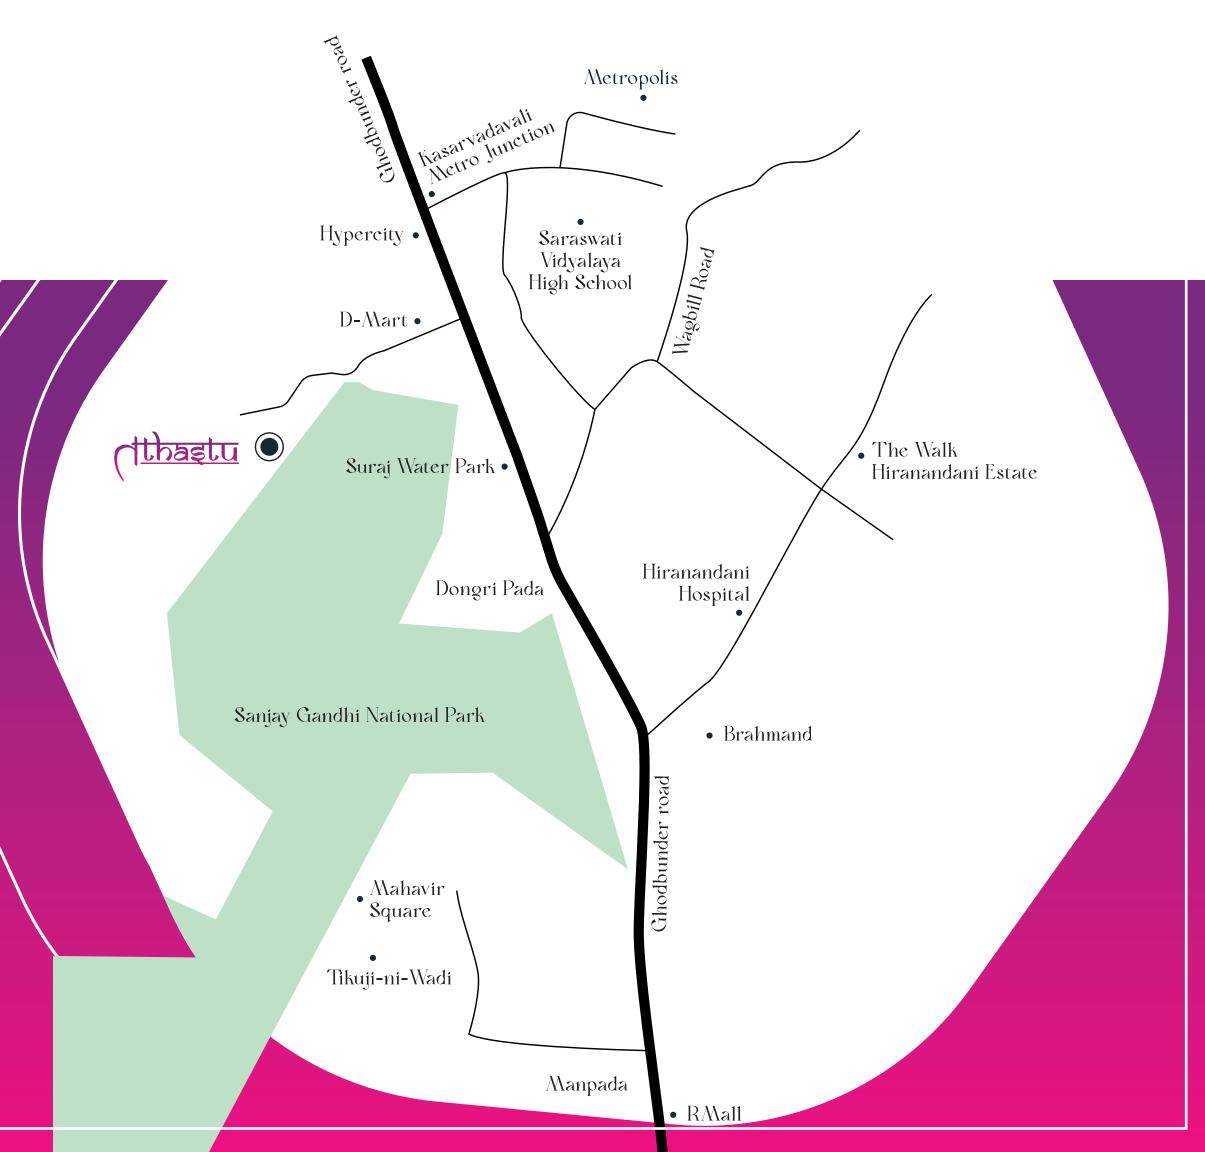

### UNMATCHED CONNECTIVITY, UNLIKE ANY OTHER?

### **6. CONNECTIVITY**

1 km - Ghodbunder Road
7 km - Majiwada junction
7.3 km - Eastern Express Highway
10 km - Western Express Highway
10.5 km - Thane Railway Station
12 km - Mulund Check-Naka
17 km - Airoli-Navi Mumbai
34 km - BKC

### 8. MALLS

600 mtr - D-Mart
1.3 km - Hypercity
3.9 km - Hiranandani The Walk
5.1 km - R Mall
8.5 km - Viviana Mall
9.5 km - Korum Mall

### 7. SCHOOLS

1 km - DG Internation School

1 km - Eva World School

1.4 km - Gautam Singhania Global School
1.5 km - Seven Square Academy
1.7 km - Euro School
1.8 km - Pratap Sarnaik International School
1.8 km - New Horizon School
1.8 km - Saraswati Vidyalaya High School
& Junior College

#### 9. HEALTHCARE

850 mtr - Thane Noble Multispeciality Hospital 850 mtr - Sharadadevi Jaiswal Hospital 1.2 km - TMC Hospital 1.6 km - Fortune Plus Multispeciality Hospital 2 km - Oscar Hospital 2.1 km - Titan Hospital 2.4 km - Horizon Prime Hospital

#### **10. UPCOMING INFRASTRUCTURE**

Vijay Nagar Metro Station At Walking Distance

Proposed Metro Line 5 Connectivity From Thane To Kalyan

Proposed Bullet Train From Thane Station (Mumbai - Ahmedabad)

Proposed Thanc - Borivali Tunnel Road I GMLR Connectivity (Goregaon Mulund Link Road)

Airoli - Dombivli Tunnel Road Via Thane I Proposed Internal Metro Within Thane

FUTURE READY
INFRASTRUCTURE TO
BOOST GROWTH AND
DEVELOPMENT?

thastu