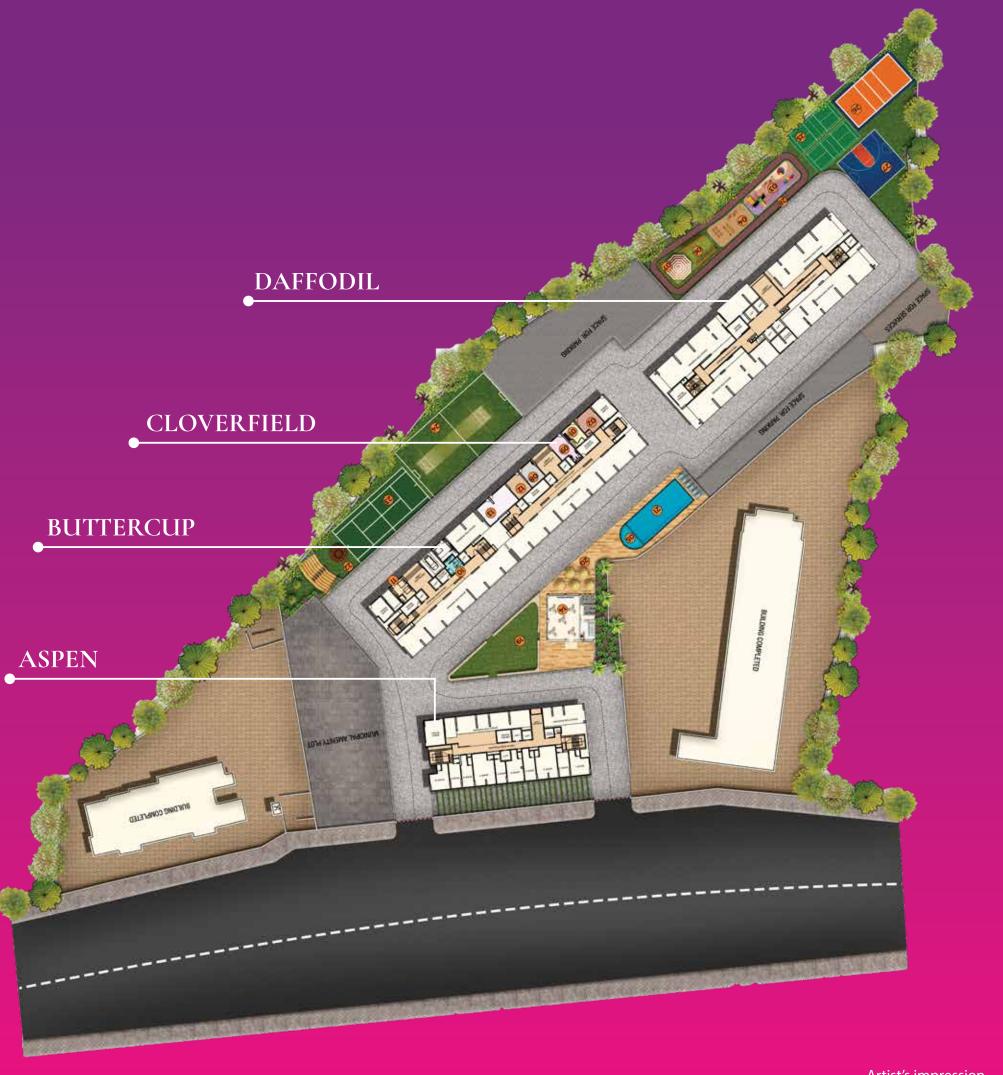

## THE BEST OF THANE, CURATED FOR YOU?

### **PROJECT HIGHLIGHTS:**

- 36 storeys of pure elegance
- Well-ventilated, airy, ample natural light, with sweeping cityscapes
- Grand entrance lobby
- Puzzle car parking