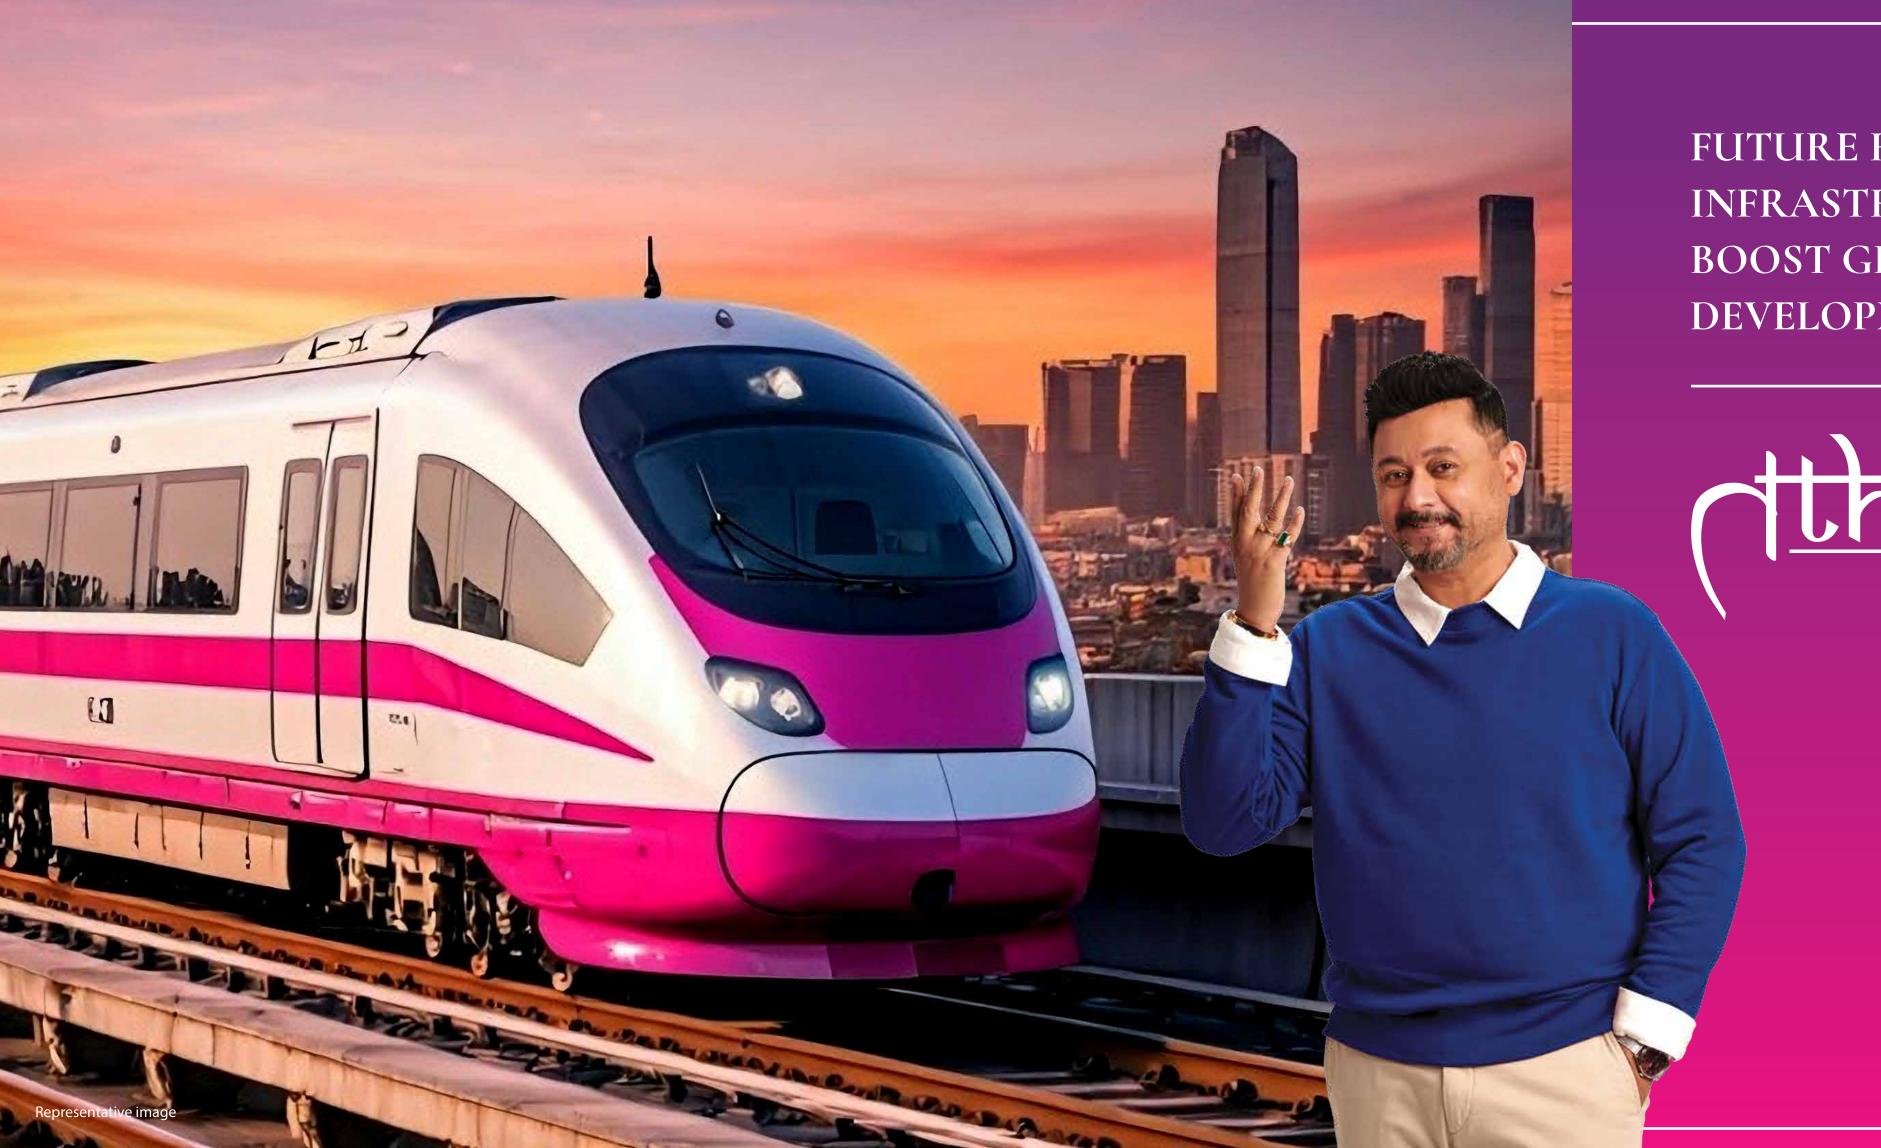

#### **10. UPCOMING INFRASTRUCTURE**

Vijay Nagar Metro Station At Walking Distance

Proposed Metro Line 5 Connectivity From Thane To Kalyan

Proposed Bullet Train From Thane Station (Mumbai - Ahmedabad)

Proposed Thanc - Borivali Tunnel Road I GMLR Connectivity (Goregaon Mulund Link Road)

Airoli - Dombivli Tunnel Road Via Thane I Proposed Internal Metro Within Thane

FUTURE READY
INFRASTRUCTURE TO
BOOST GROWTH AND
DEVELOPMENT?

thastu