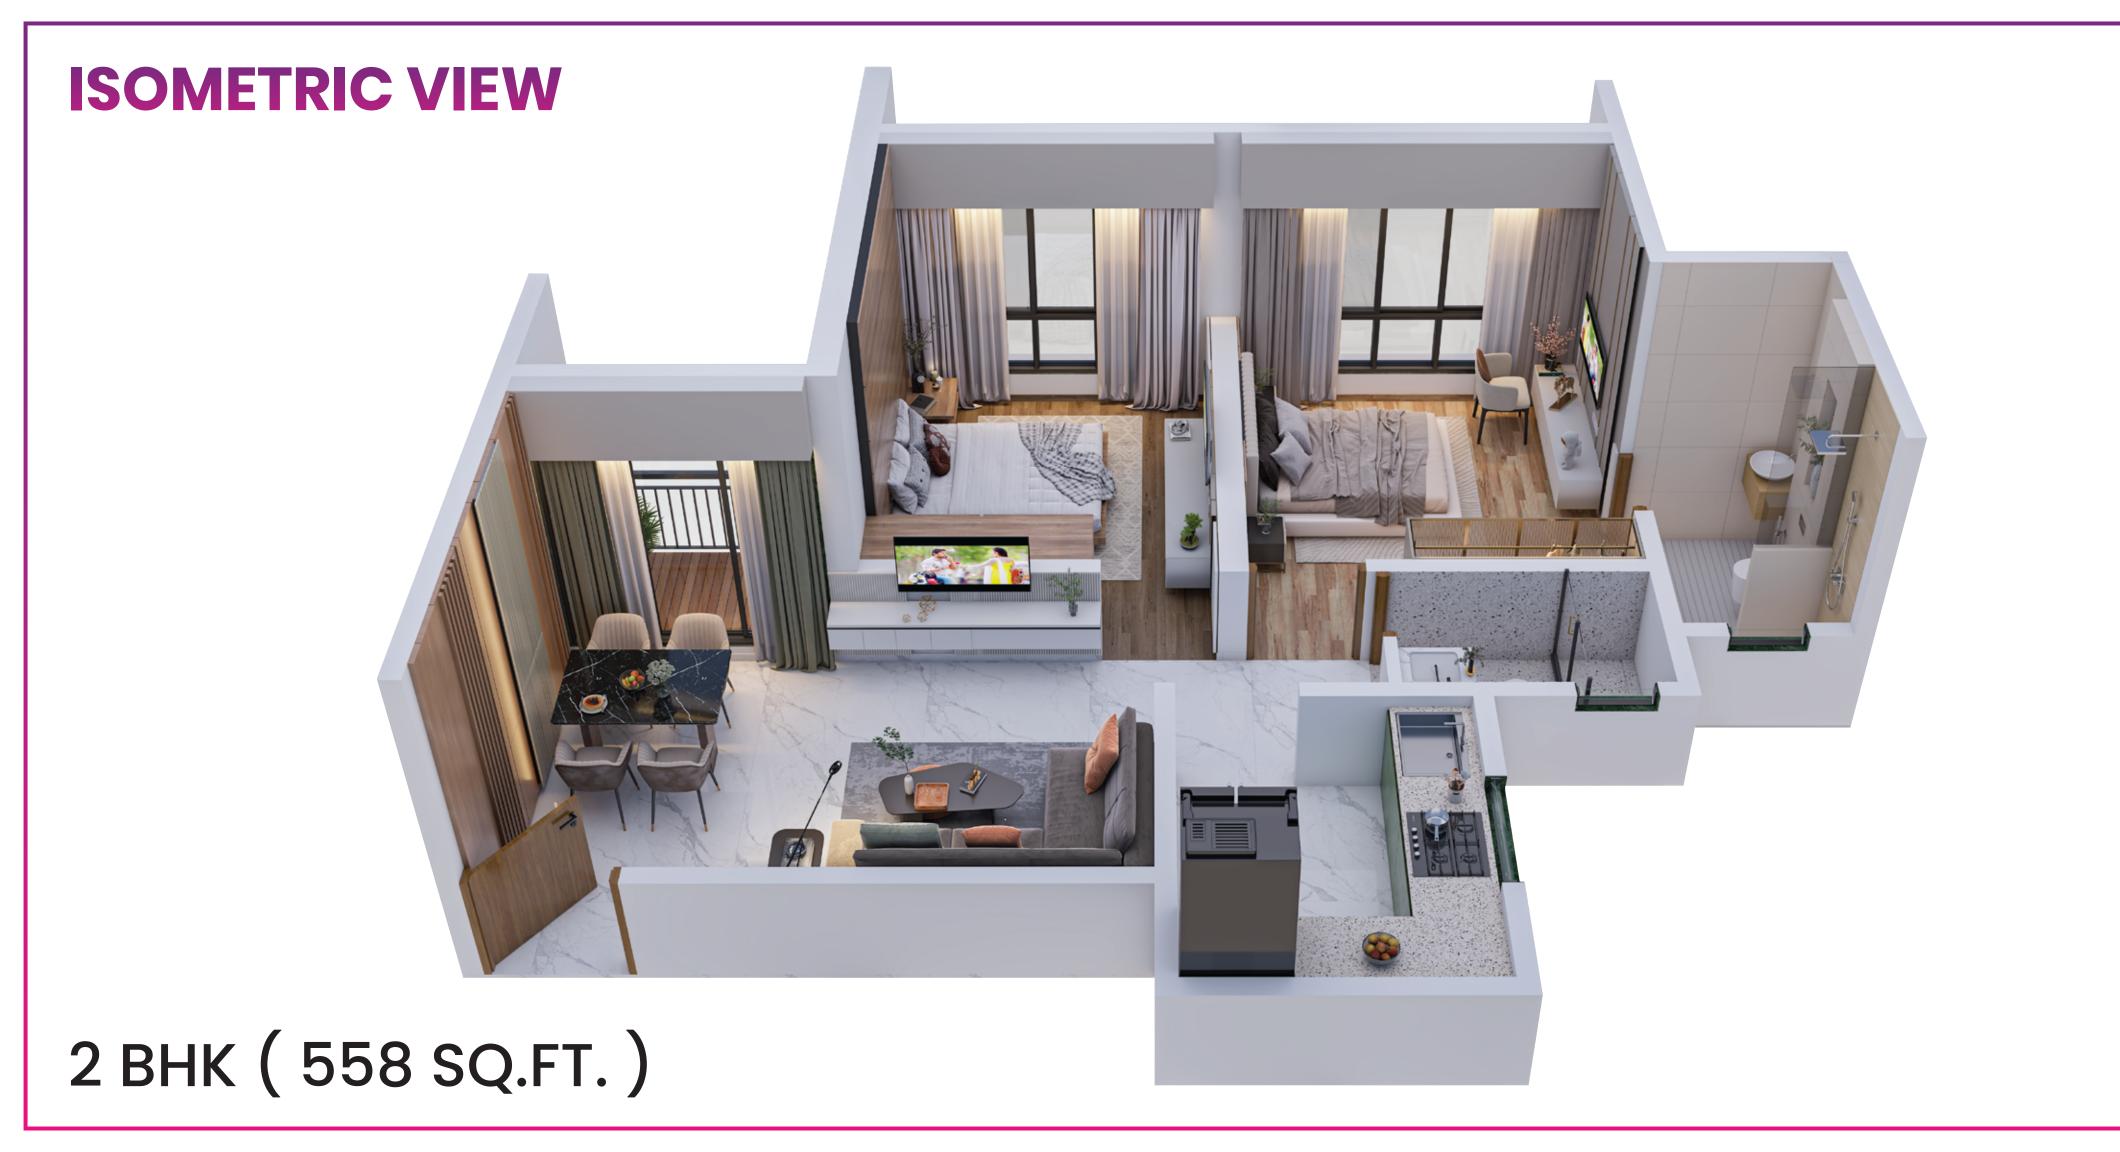

1. GUEST ROOM
- 12. CONFERENCE ROOM
- 13. CO-WORKING SPACE & LIBRARY
- 14. BANQUET

- 15. INDOOR GAMES ZONE
- 16. BOXING ZONE
- 17. FITNESS CENTER
- 18. OPEN AIR A.V AREA
- 19. MULTIPURPOSE LAWN
- 20. CAFETERIA
- 21. SWIMMING POOL
- 22. AMPHITHEATRE
- 23. LAWN TENNIS
- 24. CRICKET/FOOTBALL TURF
- 25. BADMINTON COURT
- 26. VOLLEYBALL COURT
- 27. BASKETBALL COURT
- 28. JOGGING TRACK





Representative images



## PROPOSED AMENITIES ON 36<sup>TH</sup> FLOOR

- 1. Guest Room 01
- 2. Guest Room 02
- 3. Soceity Office
- 4. Indoor Games Room
- 5. AV Room
- 6. Conference Room
- 7. Co-working Space
- 8. Library
- 9. Yoga Room
- 10. Space for Lockers
- 11. Green Room
- 12. Pantry
- 13. Multipurpose Hall



















### **TYPICAL FLOOR PLAN**



### **ISOMETRIC VIEW**



2 BHK (558 SQ.FT.)



### **ISOMETRIC VIEW**



### UNIT NO - 1, 6, 7, 12



### UNIT NO - 2, 5, 8, 11



## UNIT NO - 3, 4, 9, 10



### A BLESSED LIFE BROUGHT TO YOU BY THE CITY'S BEST



#### **COMPLETED PROJECTS**

ORION SQUARE - CHIKHLOLI, AMBERNATH

ACE SQUARE - GHODBUNDER ROAD, THANE

GREEN SQUARE PHASE 1 - GHODBUNDER ROAD, THANE

JOY SQUARE - GHODBUNDER ROAD, THANE

IMPERIAL SQUARE - GHODBUNDER ROAD, THANE

GRAND SQUARE - GHODBUNDER ROAD, THANE

SARVODAY SQUARE - CHIKHLOLI, AMBERNATH

ORCHID SQUARE - CHIKHLOLI, AMBERNATH

GRACE SQUARE - KAUSA, MUMBRA

DEV CORPORA - EASTERN EXPRESS HWY, THANE

CENTRUM IT PARK - WAGLE ESTATE, THANE

CENTURA SQUARE - NEW BHIWANDI, THANE

#### **ONGOING PROJECTS**

MAHAVIR SQUARE - MANPADA, THANE

METROPOLIS - GHODBUNDER ROAD, THANE

PRADEEP SQUARE - PANCH PAKHADI, THANE