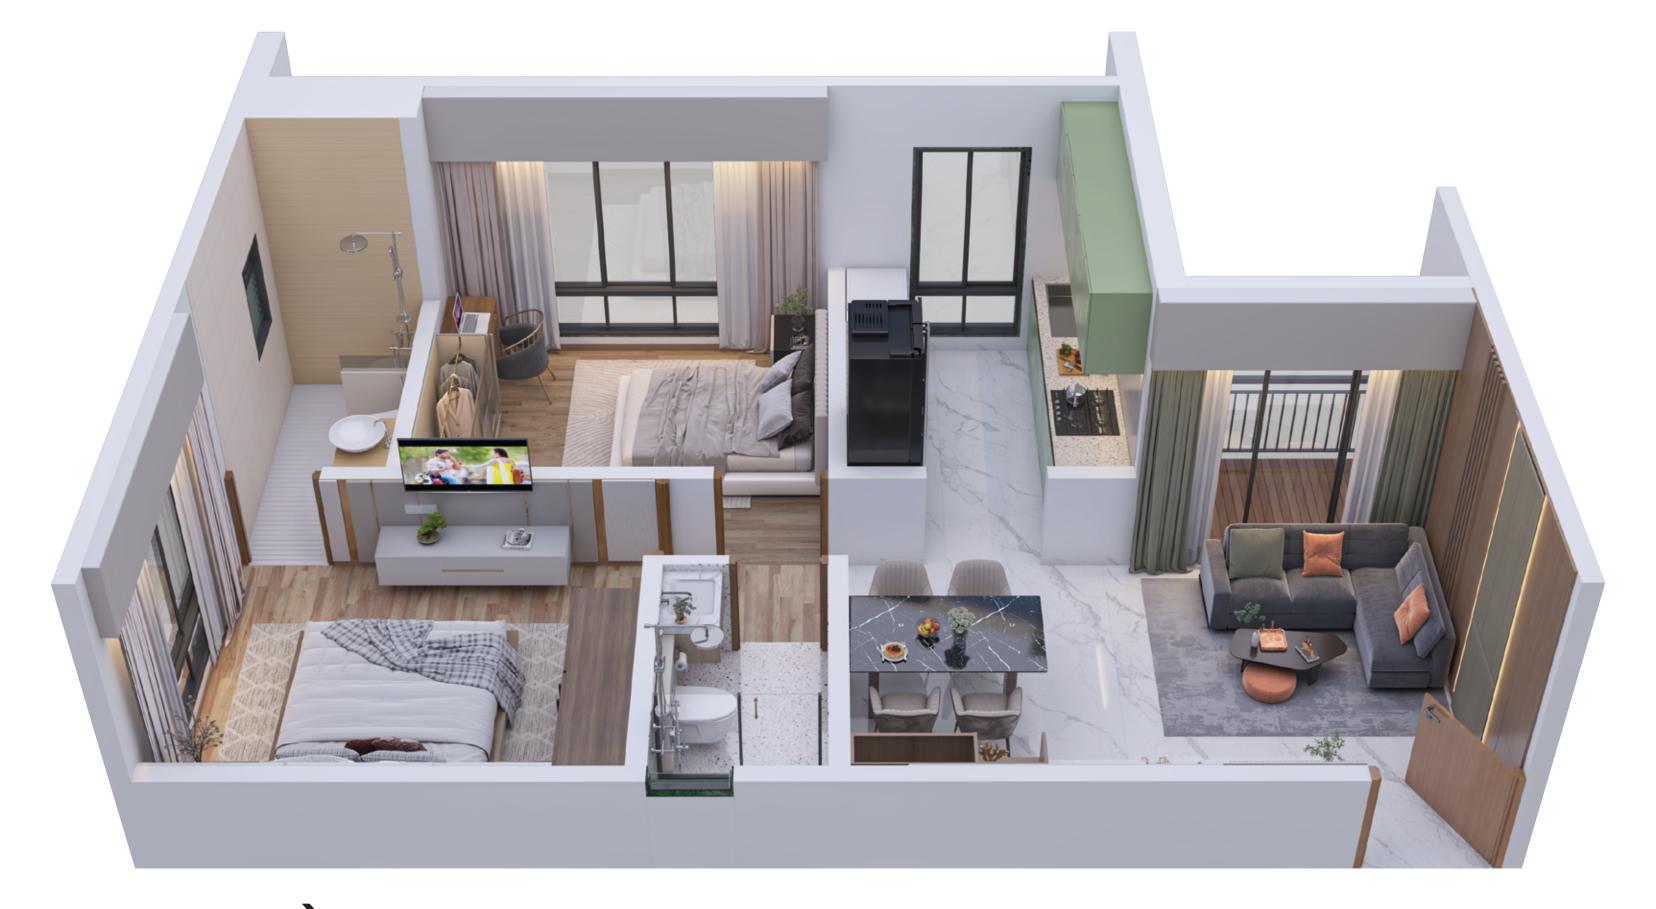

- 10. MEDICAL ROOM
- 11. GUEST ROOM
- 12. CONFERENCE ROOM
- 13. CO-WORKING SPACE & LIBRARY
- 14. BANQUET

- 15. INDOOR GAMES ZONE
- 16. BOXING ZONE
- 17. FITNESS CENTER
- 18. OPEN AIR A.V AREA
- 19. MULTIPURPOSE LAWN
- 20. CAFETERIA
- 21. SWIMMING POOL
- 22. AMPHITHEATRE
- 23. LAWN TENNIS
- 24. CRICKET/FOOTBALL TURF
- 25. BADMINTON COURT
- 26. VOLLEYBALL COURT
- 27. BASKETBALL COURT
- 28. JOGGING TRACK





Representative images



## PROPOSED AMENITIES ON 36<sup>TH</sup> FLOOR

- 1. Guest Room 01
- 2. Guest Room 02
- 3. Soceity Office
- 4. Indoor Games Room
- 5. AV Room
- 6. Conference Room
- 7. Co-working Space
- 8. Library
- 9. Yoga Room
- 10. Space for Lockers
- 11. Green Room
- 12. Pantry
- 13. Multipurpose Hall



















### **TYPICAL FLOOR PLAN**



### **ISOMETRIC VIEW**



2 BHK (558 SQ.FT.)



### **ISOMETRIC VIEW**



### UNIT NO - 1, 6, 7, 12



### UNIT NO - 2, 5, 8, 11



## UNIT NO - 3, 4, 9, 10



### A BLESSED LIFE BROUGHT TO YOU BY THE CITY'S BEST



#### **COMPLETED PROJECTS**

ORION SQUARE - CHIKHLOLI, AMBERNATH

ACE SQUARE - GHODBUNDER ROAD, THANE

GREEN SQUARE PHASE 1 - GHODBUNDER ROAD, THANE

JOY SQUARE - GHODBUNDER ROAD, THANE

IMPERIAL SQUARE - GHODBUNDER ROAD, THANE

GRAND SQUARE - GHODBUNDER ROAD, THANE

SARVODAY SQUARE - CHIKHLOLI, AMBERNATH

ORCHID SQUARE - CHIKHLOLI, AMBERNATH

GRACE SQUARE - KAUSA, MUMBRA

DEV CORPORA - EASTERN EXPRESS HWY, THANE

CENTRUM IT PARK - WAGLE ESTATE, THANE

CENTURA SQUARE - NEW BHIWANDI, THANE

#### **ONGOING PROJECTS**

MAHAVIR SQUARE - MANPADA, THANE

METROPOLIS - GHODBUNDER ROAD, THANE

PRADEEP SQUARE -