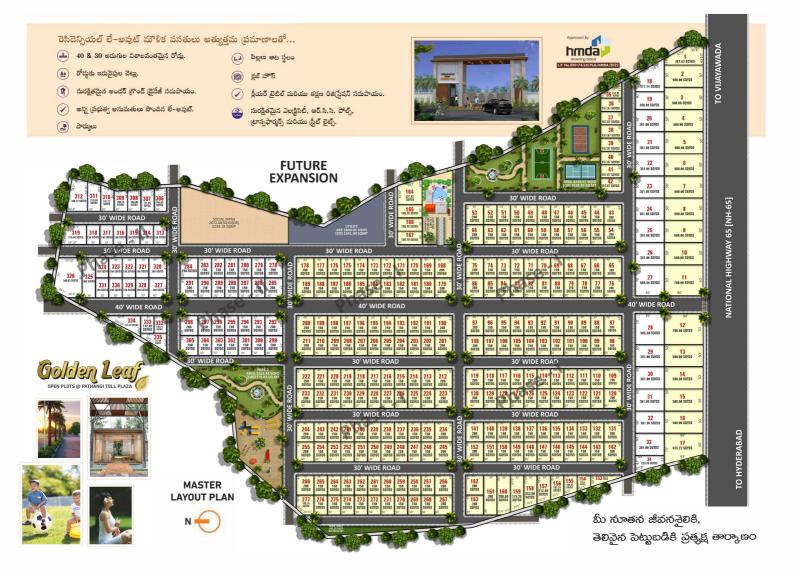

## **Project Highlights**

- + Grand Entrance Arch with compound wall
- + 40 & 30 Ft Roads
- + Water supply through O.H. Water Tank
- + 100% Clear title & spot registrations
- + Layout designed as per 100% compass & Vasthu
- + Underground drainage
- + Electricity with Street Lights, Transformer
- + Avenue Plantation
- + Cycling Track
- + Children Park
- +24X7 Security
- + CC Cameras

## **Location Highlights**

- + Vijayawada to Hyderabad National Highway
- + Very Near to Regional Ring Road
- + Very Near to Chouptuppal
- + Opp. to venture Davao International Medical Academy
- + 20 Min Drive to Outer Ring Road (ORR)
- + 20 Min Drive to Temple Deshmukh Temple
- + Surrounded by Educational Institutions