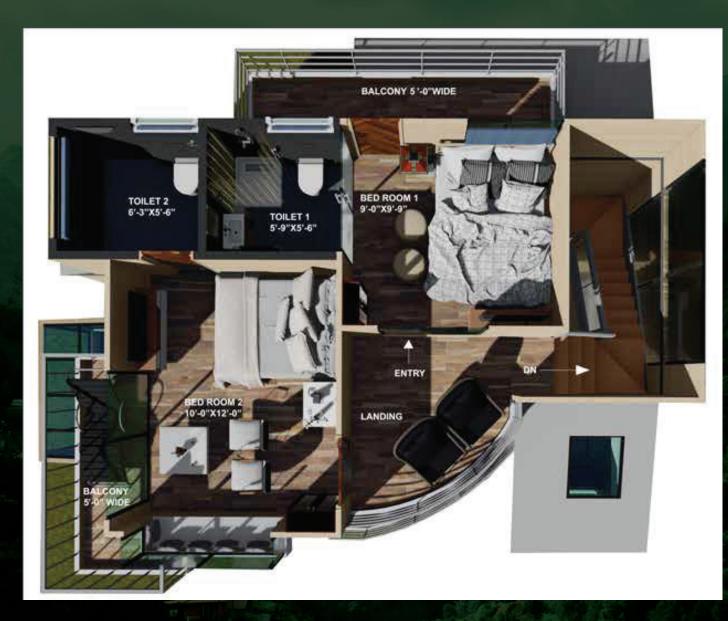

age

### Sauna & Steam Bath

#### Amenities & Features

Garg Residency's cottage project in Pangot offers an array of amenities and features to enhance the living experience. Some of the key highlights include:



#### Explore the Best of Nature at Bird Sanctuary



#### Unveil the Breathtaking Beauty of Local Gem



China Peak Trek



Kunjkharak Forest Rest House



Waterfall Trek

Kilbury Bird

Sanctuary

Brahmasthali Trek

#### Play, Dream, & Enjoy the Snowfall

## Admin Block











# Studio Cottage Layout



### Studio Cottage



FLOOR PLAN





## Premium Cottage Layout



### 2 BHK Premium Cottage



**GROUND FLOOR** 

#### 2 BHK Premium Cottage



**FIRST FLOOR** 







## Executive Cottage Layout



## 3 BHK Executive Cottage



**GROUND FLOOR** 

## 3 BHK Executive Cottage



FIRST FLOOR







#### Payment Plan

#### UNIT ALLOTMENT ON FIRST COME FIRST SERVE BASIS

**Flexible Payment Plan** 

### 30:30:30:10 Construction-Linked Plan (CLP)

# 10:90 & 90:10 (Special Discount on this Payment Plan)

**EXPECTED POSSESSION MARCH 2026** 

Booking amount 5 lacs\* only

#### Revenue & Profits

#### 9 YEARS LEASE AGREEMENT

# 70:30 Profit Sharing

# Site Layout Plan















GARG RESIDENCY'S PRESENTS

#### SUKKOON THE LUXURY PROJECT IN MOUNTAINS

– PANGOT, UTTARAKHAND –

**BUY YOUR DREAM HOME ON THE HILLS & RETURNS AS WELL** 



\*For more detail please visit : www.gargresidency.com