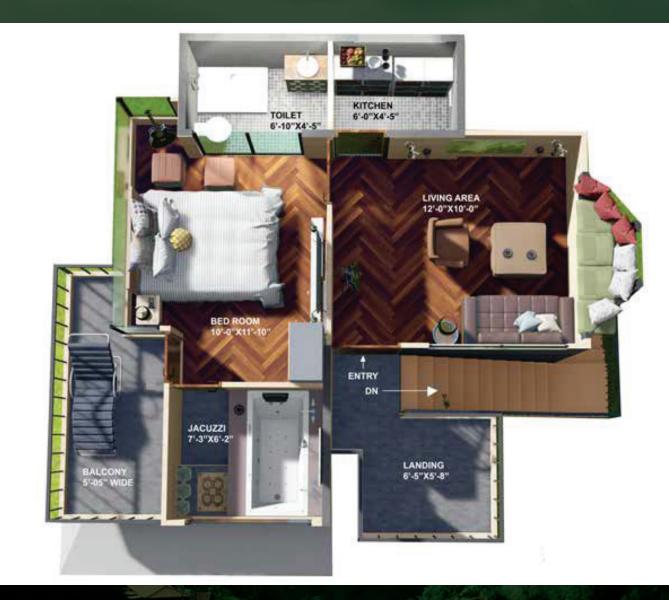

nce each time.

## Amenities

### Panoramic View Cottage

#### Private Jacuzzi

#### Personal Bonfire

and the second s

## Spa & Massage

### Sauna & Steam Bath

#### Amenities & Features

Garg Residency's cottage project in Pangot offers an array of amenities and features to enhance the living experience. Some of the key highlights include:



#### Explore the Best of Nature at Bird Sanctuary



#### Unveil the Breathtaking Beauty of Local Gem



China Peak Trek



Kunjkharak Forest Rest House



Waterfall Trek

Kilbury Bird

Sanctuary

Brahmasthali Trek

#### Play, Dream, & Enjoy the Snowfall

## Admin Block











# Studio Cottage Layout



### Studio Cottage



FLOOR PLAN





## Premium Cottage Layout



### 2 BHK Premium Cottage



**GROUND FLOOR** 

#### 2 BHK Premium Cottage



**FIRST FLOOR** 







## Executive Cottage Layout



## 3 BHK Executive Cottage



**GROUND FLOOR** 

## 3 BHK Executive Cottage



FIRST FLOOR







#### Payment Plan

#### UNIT ALLOTMENT ON FIRST COME FIRST SERVE BASIS

**Flexible Payment Plan** 

### 30:30:30:10 Construction-Linked Plan (CLP)

# 10:90 & 90:10 (Special Discount on this Payment Plan)

**EXPECTED POSSESSION MARCH 2026** 

Booking amount 5 lacs\* only

#### Revenue & Profits

#### 9 YEARS LEASE AGREEMENT

# 70:30 Profit Sharing

# Site Layout Plan















GARG RESIDENCY'S PRESENTS

#### SUKKOON THE LUXURY PROJECT IN MOUNTAINS

– PANGOT, UTTARAKHAND –

**BUY YOUR DREAM HOME ON THE HILLS & RETURNS AS WELL** 



\*For more detail please visit : www.gargresidency.com