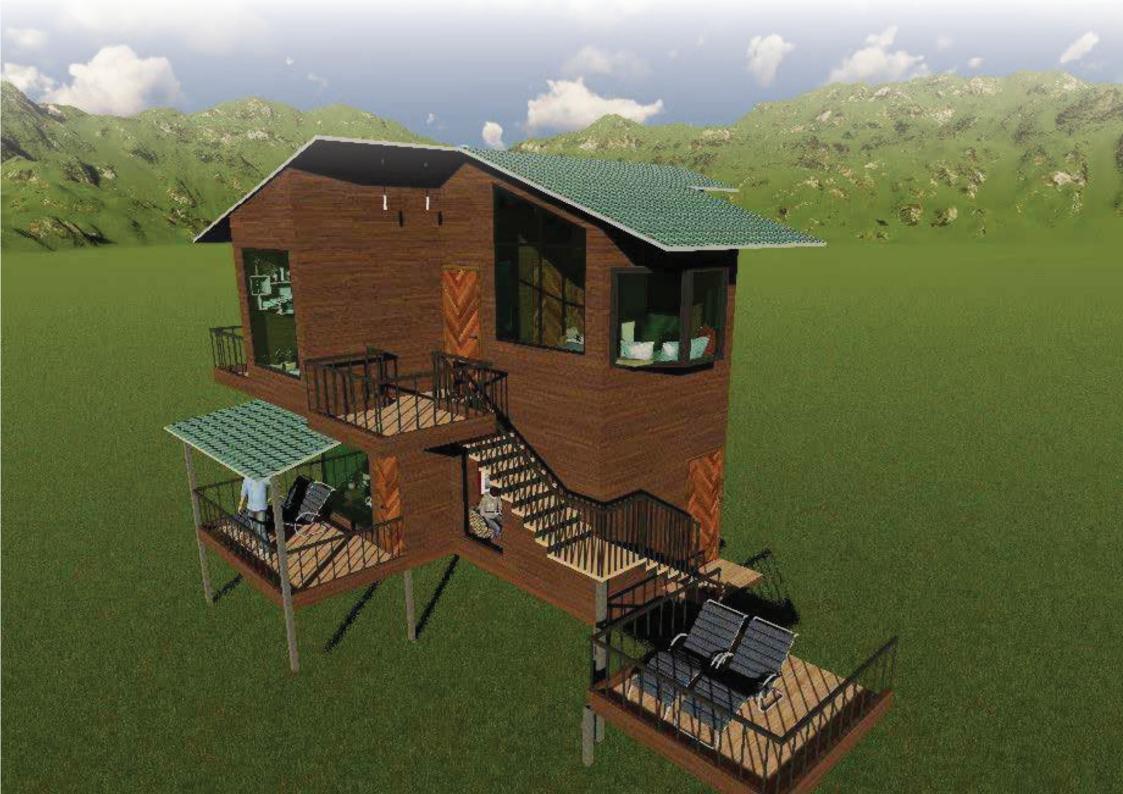

#### FULLY FURNISHED LUXURY VILLA COTTAGE

Garg Residency is thrilled to announce its latest development project in Pangot, Uttarakhand - a collection of 23 luxury independent cottages featuring fully furnished luxury villa cottage. Nestled amidst the serene beauty of Uttarakhand's picturesque landscapes, this project aims to provide residents with an enchanting getaway experience.

Each cottage has been thoughtfully designed to provide a luxurious and cozy living space while harmonizing with the natural surroundings.

#### Pangot

Located in the scenic village of Pangot, which is renowned for its lush greenery and breathtaking views of the Himalayan range, these cottages offer a perfect blend of modern comfort and rustic charm. Each cottage has been thoughtfully designed to provide a luxurious and cozy living space while harmonizing with the natural surroundings.