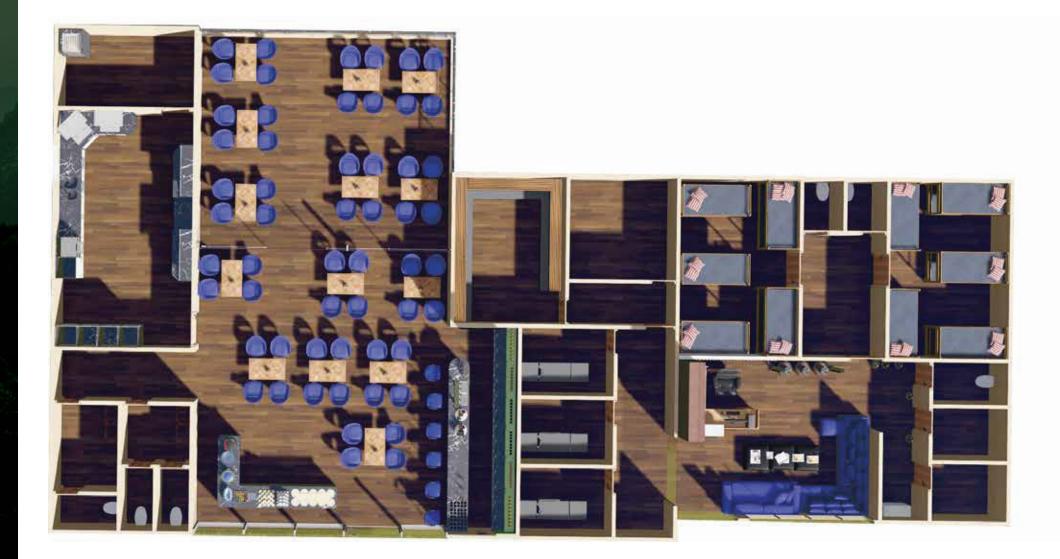

ortunity to connect intimately with nature's beauty right from the comfort of their own homes.

During the different seasons, the view transforms, offering a new and unique experience each time.

## Amenities

### Panoramic View Cottage

#### Private Jacuzzi

#### Personal Bonfire

and the second s

## Spa & Massage

### Sauna & Steam Bath

#### Amenities & Features

Garg Residency's cottage project in Pangot offers an array of amenities and features to enhance the living experience. Some of the key highlights include:



#### Explore the Best of Nature at Bird Sanctuary



#### Unveil the Breathtaking Beauty of Local Gem



China Peak Trek



Kunjkharak Forest Rest House



Waterfall Trek

Kilbury Bird

Sanctuary

Brahmasthali Trek

#### Play, Dream, & Enjoy the Snowfall

## Admin Block











# Studio Cottage Layout



### Studio Cottage



FLOOR PLAN





## Premium Cottage Layout



### 2 BHK Premium Cottage



**GROUND FLOOR** 

#### 2 BHK Premium Cottage



**FIRST FLOOR** 







## Executive Cottage Layout



## 3 BHK Executive Cottage



**GROUND FLOOR** 

## 3 BHK Executive Cottage



FIRST FLOOR







#### Payment Plan

#### UNIT ALLOTMENT ON FIRST COME FIRST SERVE BASIS

**Flexible Payment Plan** 

### 30:30:30:10 Construction-Linked Plan (CLP)

# 10:90 & 90:10 (Special Discount on this Payment Plan)

**EXPECTED POSSESSION MARCH 2026** 

Booking amount 5 lacs\* only

#### Revenue & Profits

#### 9 YEARS LEASE AGREEMENT

# 70:30 Profit Sharing

# Site Layout Plan















GARG RESIDENCY'S PRESENTS

#### SUKKOON THE LUXURY PROJECT IN MOUNTAINS

– PANGOT