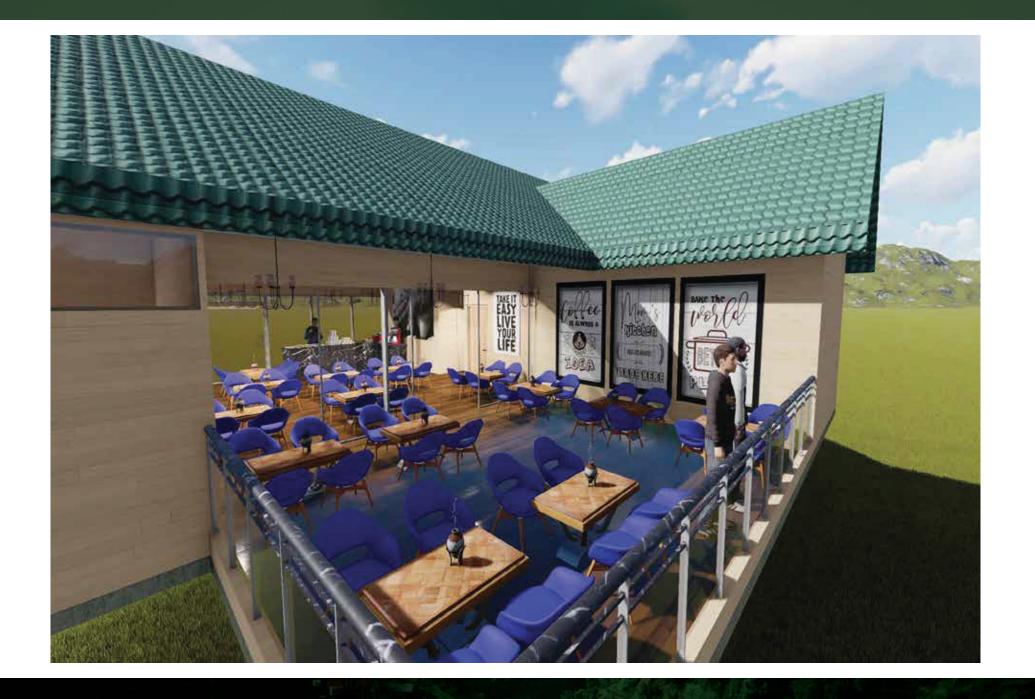

#### Amenities & Features

Garg Residency's cottage project in Pangot offers an array of amenities and features to enhance the living experience. Some of the key highlights include: