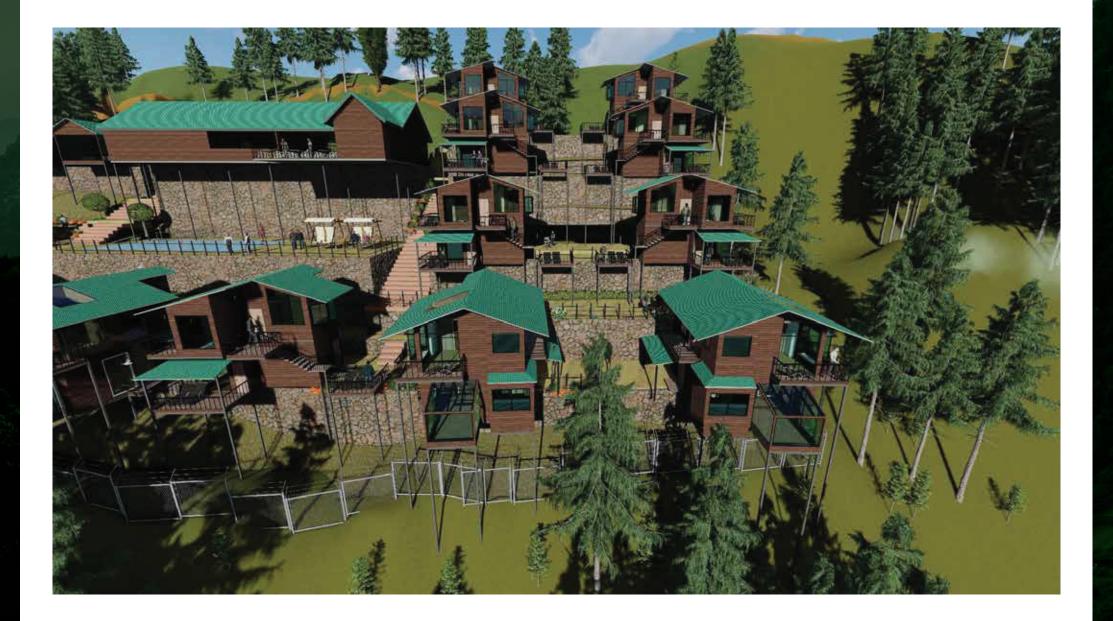

## Amenities

#### Amenities & Features

Garg Residency's cottage project in Pangot offers an array of amenities and features to enhance the living experience. Some of the key highlights include: