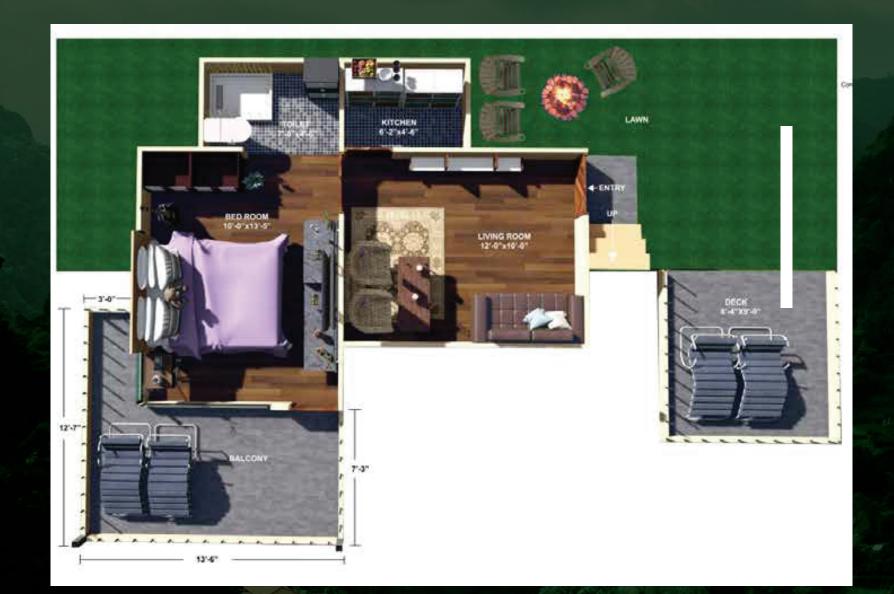

iew transforms, offering a new and unique experience each time.

## Amenities

### Panoramic View Cottage

#### Private Jacuzzi

#### Personal Bonfire

and the second s

## Spa & Massage

### Sauna & Steam Bath

#### Amenities & Features

Garg Residency's cottage project in Pangot offers an array of amenities and features to enhance the living experience. Some of the key highlights include:



#### Explore the Best of Nature at Bird Sanctuary



#### Unveil the Breathtaking Beauty of Local Gem



China Peak Trek



Kunjkharak Forest Rest House



Waterfall Trek

Kilbury Bird

Sanctuary

Brahmasthali Trek

#### Play, Dream, & Enjoy the Snowfall

## Admin Block











# Studio Cottage Layout



### Studio Cottage



FLOOR PLAN





## Premium Cottage Layout



### 2 BHK Premium Cottage



**GROUND FLOOR** 

#### 2 BHK Premium Cottage



**FIRST FLOOR** 







## Executive Cottage Layout



## 3 BHK Executive Cottage



**GROUND FLOOR** 

## 3 BHK Executive Cottage



FIRST FLOOR







#### Payment Plan

#### UNIT ALLOTMENT ON FIRST COME FIRST SERVE BASIS

**Flexible Payment Plan** 

### 30:30:30:10 Construction-Linked Plan (CLP)

# 10:90 & 90:10 (Special Discount on this Payment Plan)

**EXPECTED POSSESSION MARCH 2026** 

Booking amount 5 lacs\* only

#### Revenue & Profits

#### 9 YEARS LEASE AGREEMENT

# 70:30 Profit Sharing

# Site Layout Plan















GARG RESIDENCY'S PRESENTS

#### SUKKOON THE LUXURY PROJECT IN MOUNTAINS

– PANGOT, UTTARAKHAND –

**BUY YOUR DREAM HOME ON THE HILLS & RETURNS AS WELL** 



\*For more detail please visit : www.gargresidency.com