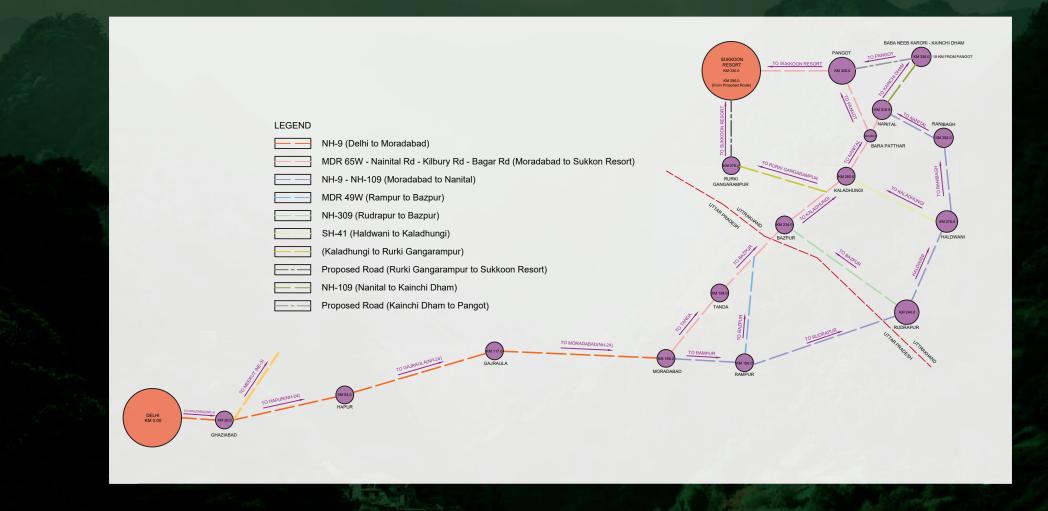

#### Connectivity Map DELHI - SUKKOON RESORT

Garg Residency takes pride in providing a luxurious and comfortable lifestyle for its guests at Sukkoon

As you gaze out through the floor to ceiling glass windows, you are greeted with panoramic vistas of the Himalayan range.