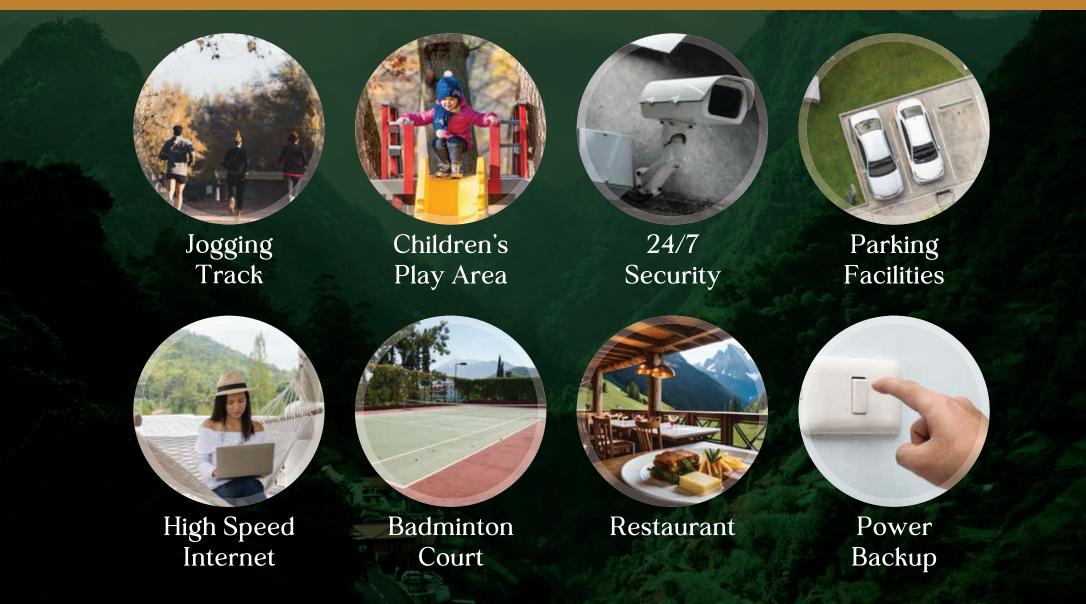

#### Amenities & Features

Garg Residency's cottage project in Pangot offers an array of amenities and features to enhance the living experience. Some of the key highlights include: