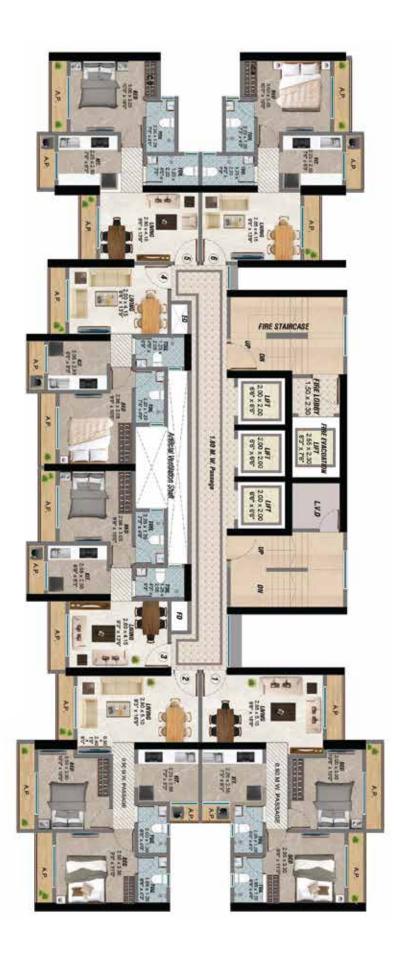

#### **Typical Floor Plan – Building S5**

| RERA AREA STATEMENT |                        |                |        |  |  |
|---------------------|------------------------|----------------|--------|--|--|
| FLAT NO.            | RERA<br>AREA (sq. ft.) | A.P.<br>(100%) |        |  |  |
| 1                   | 409                    | 57             | 1BHK   |  |  |
| 2                   | 409                    | 57             | 1BHK   |  |  |
| 3                   | 393                    | 57             | 1BHK   |  |  |
| 4                   | 393                    | 57             | 1ВНК   |  |  |
| 5                   | 566                    | 66             | 2BHK   |  |  |
| 6                   | 566                    | 66             | 2ВНК   |  |  |
| TOTAL               | 2736                   | 360            | 06 Nos |  |  |

#### **TYPICAL FLOOR PLAN – BLDG S5**

 $\begin{array}{l} (2^{ND} \ , \ 4^{TH} \ TO \ 7^{TH} \ , 9^{TH} \ TO \ 12^{TH} \ , \ 14^{TH} \ TO \ 17^{TH} \ , \\ 19^{TH} \ TO \ 22^{ND} \ , \ 24^{TH} \ TO \ 27^{TH} \ , 29^{TH} \ TO \ 32^{ND} \ , \\ 34^{TH} \ TO \ 37^{TH} \ , 39^{TH} \ TO \ 42^{ND} \ , 44^{TH} \ TO \ 46^{TH} \ FLRS) \end{array}$ 

#### **Typical Floor Plan – Building S6**

| RERA AREA STATEMENT |                        |                |        |  |  |
|---------------------|------------------------|----------------|--------|--|--|
| FLAT NO.            | RERA<br>AREA (sq. ft.) | A.P.<br>(100%) |        |  |  |
| 1                   | 566                    | 66             | 2ВНК   |  |  |
| 2                   | 566                    | 66             | 2ВНК   |  |  |
| 3                   | 393                    | 57             | 1BHK   |  |  |
| 4                   | 393                    | 57             | 1BHK   |  |  |
| 5                   | 409                    | 57             | 1BHK   |  |  |
| 6                   | 409                    | 57             | 1BHK   |  |  |
| TOTAL               | 2736                   | 360            | 06 Nos |  |  |

#### **TYPICAL FLOOR PLAN - BLDG S6**

(2<sup>ND</sup> , 4<sup>TH</sup> TO 7<sup>TH</sup> ,9<sup>TH</sup> TO 12<sup>TH</sup> , 14<sup>TH</sup> TO 17<sup>TH</sup> , 19<sup>TH</sup> TO 22<sup>ND</sup> , 24<sup>TH</sup> TO 27<sup>TH</sup> ,29<sup>TH</sup> TO 32<sup>ND</sup> , 34<sup>TH</sup> TO 37<sup>TH</sup> ,39<sup>TH</sup> TO 42<sup>ND</sup> ,44<sup>TH</sup> TO 46<sup>TH</sup> FLRS)