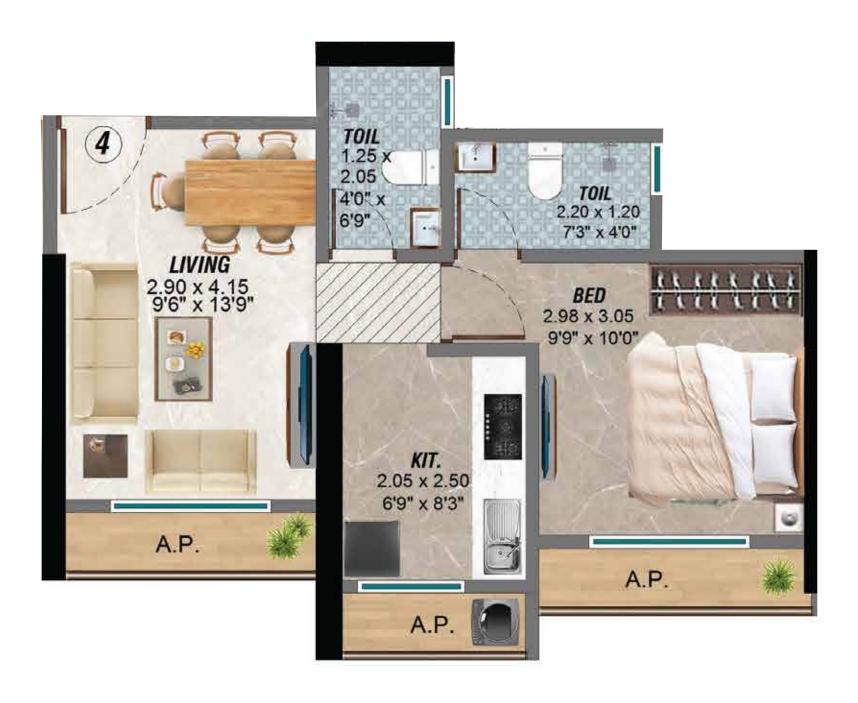

| 393                    | 57             | 1BHK   |  |  |
| 5                   | 409                    | 57             | 1BHK   |  |  |
| 6                   | 409                    | 57             | 1BHK   |  |  |
| TOTAL               | 2736                   | 360            | 06 Nos |  |  |

#### **TYPICAL FLOOR PLAN - BLDG S6**

(2<sup>ND</sup> , 4<sup>TH</sup> TO 7<sup>TH</sup> ,9<sup>TH</sup> TO 12<sup>TH</sup> , 14<sup>TH</sup> TO 17<sup>TH</sup> , 19<sup>TH</sup> TO 22<sup>ND</sup> , 24<sup>TH</sup> TO 27<sup>TH</sup> ,29<sup>TH</sup> TO 32<sup>ND</sup> , 34<sup>TH</sup> TO 37<sup>TH</sup> ,39<sup>TH</sup> TO 42<sup>ND</sup> ,44<sup>TH</sup> TO 46<sup>TH</sup> FLRS)



#### Unit Plan Flat no.2 - 2 BHK



#### Unit Plan Flat no.5 - 1 BHK



#### Unit Plan Flat no.4 - 1 BHK





## THE DRIVING FORCE BEHIND THE UCCESS OF MANY PROJECTS

#### MOHAN BABURAO SHINDE

Director - Shriraam Pioneer Developers and Horizon Group

A First-Generation Entrepreneur Founded the Horizon Group of Companies in 1995, driven by a vision to create landmark infrastructure in real estate, provide housing for all, and generate employment opportunities within the construction industry. Under his leadership, the group has witnessed substantial growth over the years.

Accomplishments as a Developer He has successfully delivered over 30 buildings, spanning an impressive 1.5 million sq. ft. across Thane West, Kalwa-Kharegaon, and Pune. Currently, there are six ongoing projects, with an additional 0.7 million sq. ft. set to be delivered within the next 24-36 months.

#### **Completed Project