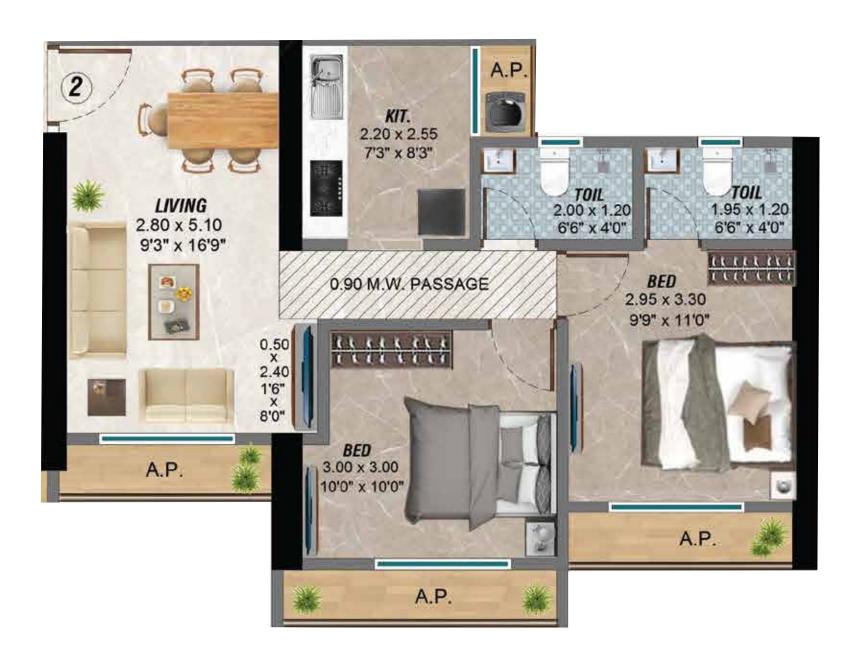

| 57             | 1BHK   |  |  |
| 4                   | 393                    | 57             | 1BHK   |  |  |
| 5                   | 409                    | 57             | 1BHK   |  |  |
| 6                   | 409                    | 57             | 1BHK   |  |  |
| TOTAL               | 2736                   | 360            | 06 Nos |  |  |

#### **TYPICAL FLOOR PLAN - BLDG S6**

(2<sup>ND</sup> , 4<sup>TH</sup> TO 7<sup>TH</sup> ,9<sup>TH</sup> TO 12<sup>TH</sup> , 14<sup>TH</sup> TO 17<sup>TH</sup> , 19<sup>TH</sup> TO 22<sup>ND</sup> , 24<sup>TH</sup> TO 27<sup>TH</sup> ,29<sup>TH</sup> TO 32<sup>ND</sup> , 34<sup>TH</sup> TO 37<sup>TH</sup> ,39<sup>TH</sup> TO 42<sup>ND</sup> ,44<sup>TH</sup> TO 46<sup>TH</sup> FLRS)



#### Unit Plan Flat no.2 - 2 BHK



#### Unit Plan Flat no.5 - 1 BHK



#### Unit Plan Flat no.4 - 1 BHK





## THE DRIVING FORCE BEHIND THE UCCESS OF MANY PROJECTS

#### MOHAN BABURAO SHINDE

Director - Shriraam Pioneer Developers and Horizon Group

A First-Generation Entrepreneur Founded the Horizon Group of Companies in 1995, driven by a vision to create landmark infrastructure in real estate, provide housing for all, and generate employment opportunities within the construction industry. Under his leadership, the group has witnessed substantial growth over the years.

Accomplishments as a Developer He has successfully delivered over 30 buildings, spanning an impressive 1.5 million sq. ft. across Thane West, Kalwa-Kharegaon, and Pune. Currently, there are six ongoing projects, with an additional 0.7 million sq. ft. set