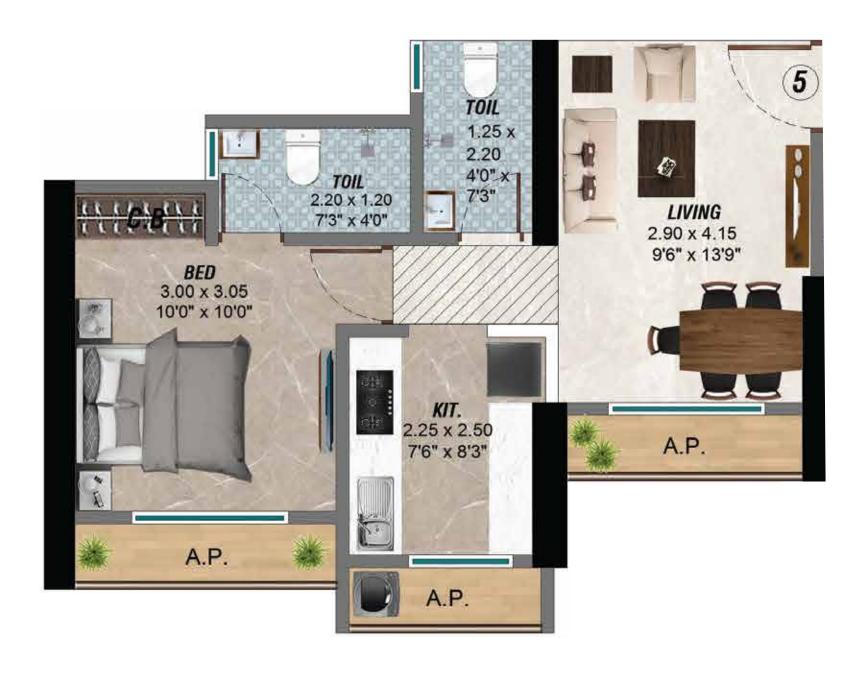

1BHK   |  |  |
| 4                   | 393                    | 57             | 1BHK   |  |  |
| 5                   | 409                    | 57             | 1BHK   |  |  |
| 6                   | 409                    | 57             | 1BHK   |  |  |
| TOTAL               | 2736                   | 360            | 06 Nos |  |  |

#### **TYPICAL FLOOR PLAN - BLDG S6**

(2<sup>ND</sup> , 4<sup>TH</sup> TO 7<sup>TH</sup> ,9<sup>TH</sup> TO 12<sup>TH</sup> , 14<sup>TH</sup> TO 17<sup>TH</sup> , 19<sup>TH</sup> TO 22<sup>ND</sup> , 24<sup>TH</sup> TO 27<sup>TH</sup> ,29<sup>TH</sup> TO 32<sup>ND</sup> , 34<sup>TH</sup> TO 37<sup>TH</sup> ,39<sup>TH</sup> TO 42<sup>ND</sup> ,44<sup>TH</sup> TO 46<sup>TH</sup> FLRS)



#### Unit Plan Flat no.2 - 2 BHK



#### Unit Plan Flat no.5 - 1 BHK



#### Unit Plan Flat no.4 - 1 BHK





## THE DRIVING FORCE BEHIND THE UCCESS OF MANY PROJECTS

#### MOHAN BABURAO SHINDE

Director - Shriraam Pioneer Developers and Horizon Group

A First-Generation Entrepreneur Founded the Horizon Group of Companies in 1995, driven by a vision to create landmark infrastructure in real estate, provide housing for all, and generate employment opportunities within the construction industry. Under his leadership, the group has witnessed substantial growth over the years.

Accomplishments as a Developer He has successfully delivered over 30 buildings, spanning an impressive 1.5 million sq. ft. across Thane West, Kalwa-Kharegaon, and Pune. Currently, there are six ongoing projects, with an additional 0.7 million sq. ft. set to be delivered within the next 24-