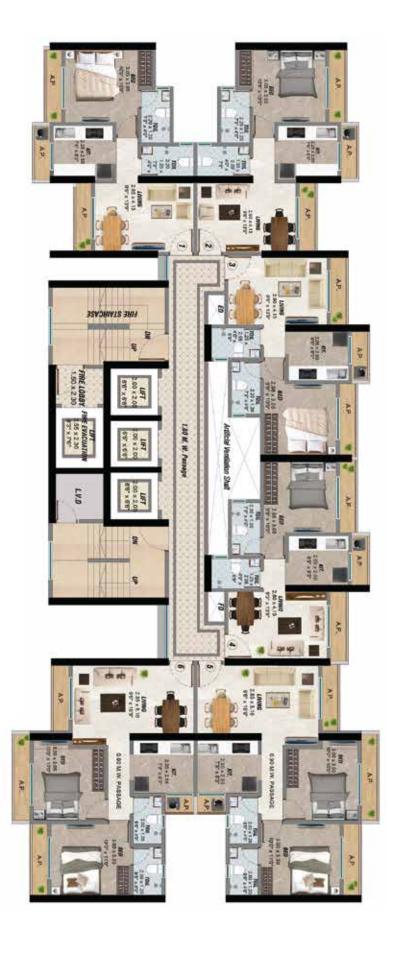

#### **Typical Floor Plan – Building S5**

| RERA AREA STATEMENT |                        |                |        |  |  |
|---------------------|------------------------|----------------|--------|--|--|
| FLAT NO.            | RERA<br>AREA (sq. ft.) | A.P.<br>(100%) |        |  |  |
| 1                   | 409                    | 57             | 1BHK   |  |  |
| 2                   | 409                    | 57             | 1BHK   |  |  |
| 3                   | 393                    | 57             | 1BHK   |  |  |
| 4                   | 393                    | 57             | 1ВНК   |  |  |
| 5                   | 566                    | 66             | 2BHK   |  |  |
| 6                   | 566                    | 66             | 2ВНК   |  |  |
| TOTAL               | 2736                   | 360            | 06 Nos |  |  |

#### **TYPICAL FLOOR PLAN – BLDG S5**

 $\begin{array}{l} (2^{ND} \ , \ 4^{TH} \ TO \ 7^{TH} \ , 9^{TH} \ TO \ 12^{TH} \ , \ 14^{TH} \ TO \ 17^{TH} \ , \\ 19^{TH} \ TO \ 22^{ND} \ , \ 24^{TH} \ TO \ 27^{TH} \ , 29^{TH} \ TO \ 32^{ND} \ , \\ 34^{TH} \ TO \ 37^{TH} \ , 39^{TH} \ TO \ 42^{ND} \ , 44^{TH} \ TO \ 46^{TH} \ FLRS) \end{array}$ 