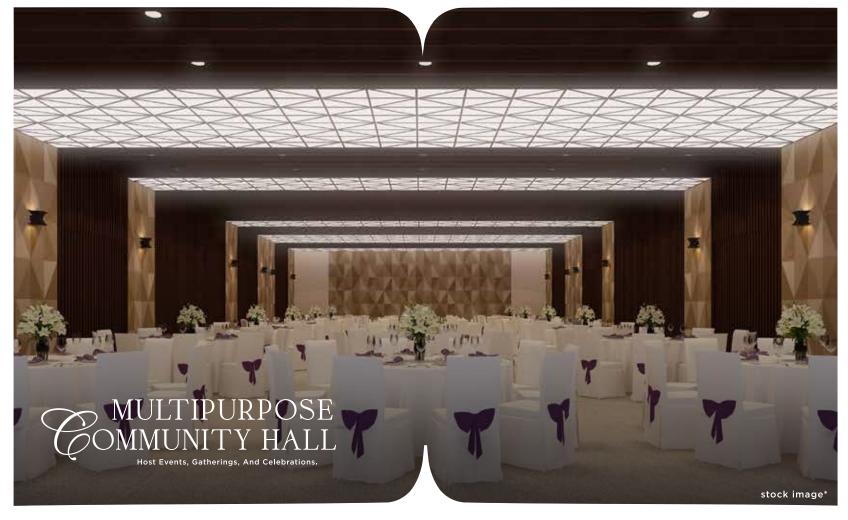

KE ASIAN PAINT / SNOWCEM
- BLACK GRANITE PLATFORM
- STAINLESS STEEL SINK AND 4' HEIGHT DADO TILING
- FIRE PROOF MAIN DOOR AND OTHER LAMINATED FLUSH DOORS



## AMENITIES THAT ARE TRULY XCEPTIONAL



#### MULTIPURPOSE COMMUNITY HALL

Host Events, Gatherings, And Celebrations.



#### **FITNESS CENTER**

State-of-The-Art Equipment For A Healthy Lifestyle



#### BUSINESS CENTRE WITH COWORKING SPACE

Work From Home Made Easy



#### **MULTIPURPOSE COURT**

Basketball, Tennis, And More For Sports Enthusiasts



#### **WELLNESS CENTRE**

Relax And Rejuvenate With Expert Services



#### WALKING / JOGGING TRACK

Scenic Route For Fitness And Leisure



#### PRIVATE MOVIE THEATRE

Cinematic Experience In The Comfort of Home



#### KIDS PLAY AREA

For The Pleasure of Their Joyful Squeals



















#### **Typical Floor Plan – Building S5**

| RERA AREA STATEMENT |                        |                |        |  |  |
|---------------------|------------------------|----------------|--------|--|--|
| FLAT NO.            | RERA<br>AREA (sq. ft.) | A.P.<br>(100%) |        |  |  |
| 1                   | 409                    | 57             | 1BHK   |  |  |
| 2                   | 409                    | 57             | 1BHK   |  |  |
| 3                   | 393                    | 57             | 1BHK   |  |  |
| 4                   | 393                    | 57             | 1ВНК   |  |  |
| 5                   | 566                    | 66             | 2BHK   |  |  |
| 6                   | 566                    | 66             | 2ВНК   |  |  |
| TOTAL