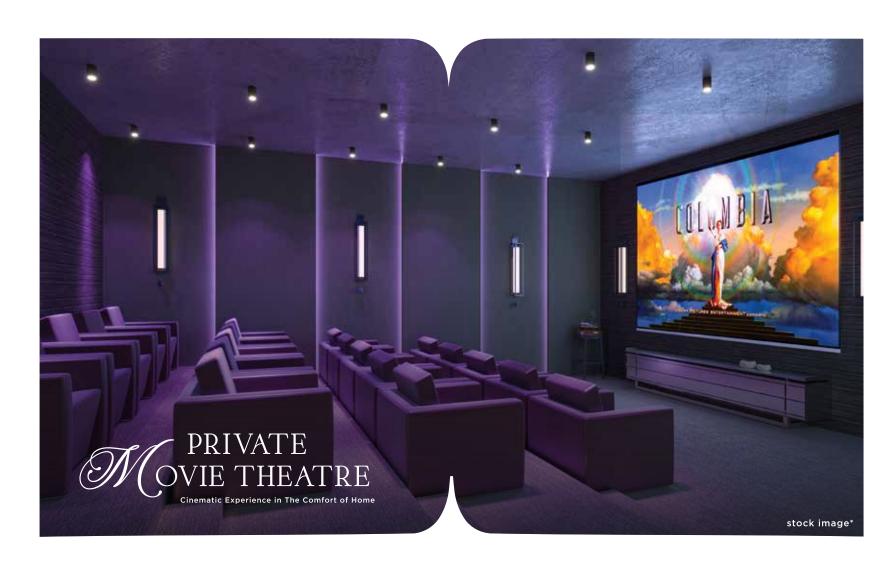

LIKE ASIAN PAINT / SNOWCEM
- BLACK GRANITE PLATFORM
- STAINLESS STEEL SINK AND 4' HEIGHT DADO TILING
- FIRE PROOF MAIN DOOR AND OTHER LAMINATED FLUSH DOORS



## AMENITIES THAT ARE TRULY XCEPTIONAL



#### MULTIPURPOSE COMMUNITY HALL

Host Events, Gatherings, And Celebrations.



#### **FITNESS CENTER**

State-of-The-Art Equipment For A Healthy Lifestyle



#### BUSINESS CENTRE WITH COWORKING SPACE

Work From Home Made Easy



#### **MULTIPURPOSE COURT**

Basketball, Tennis, And More For Sports Enthusiasts



#### **WELLNESS CENTRE**

Relax And Rejuvenate With Expert Services



#### WALKING / JOGGING TRACK

Scenic Route For Fitness And Leisure



#### PRIVATE MOVIE THEATRE

Cinematic Experience In The Comfort of Home



#### KIDS PLAY AREA

For The Pleasure of Their Joyful Squeals



















#### **Typical Floor Plan – Building S5**

| RERA AREA STATEMENT |                        |                |        |  |  |
|---------------------|------------------------|----------------|--------|--|--|
| FLAT NO.            | RERA<br>AREA (sq. ft.) | A.P.<br>(100%) |        |  |  |
| 1                   | 409                    | 57             | 1BHK   |  |  |
| 2                   | 409                    | 57             | 1BHK   |  |  |
| 3                   | 393                    | 57             | 1BHK   |  |  |
| 4                   | 393                    | 57             | 1ВНК   |  |  |
| 5                   | 566                    | 66             | 2BHK   |  |  |
| 6                   | 566                    | 66             | 2ВНК   |  |  |
| TOTAL