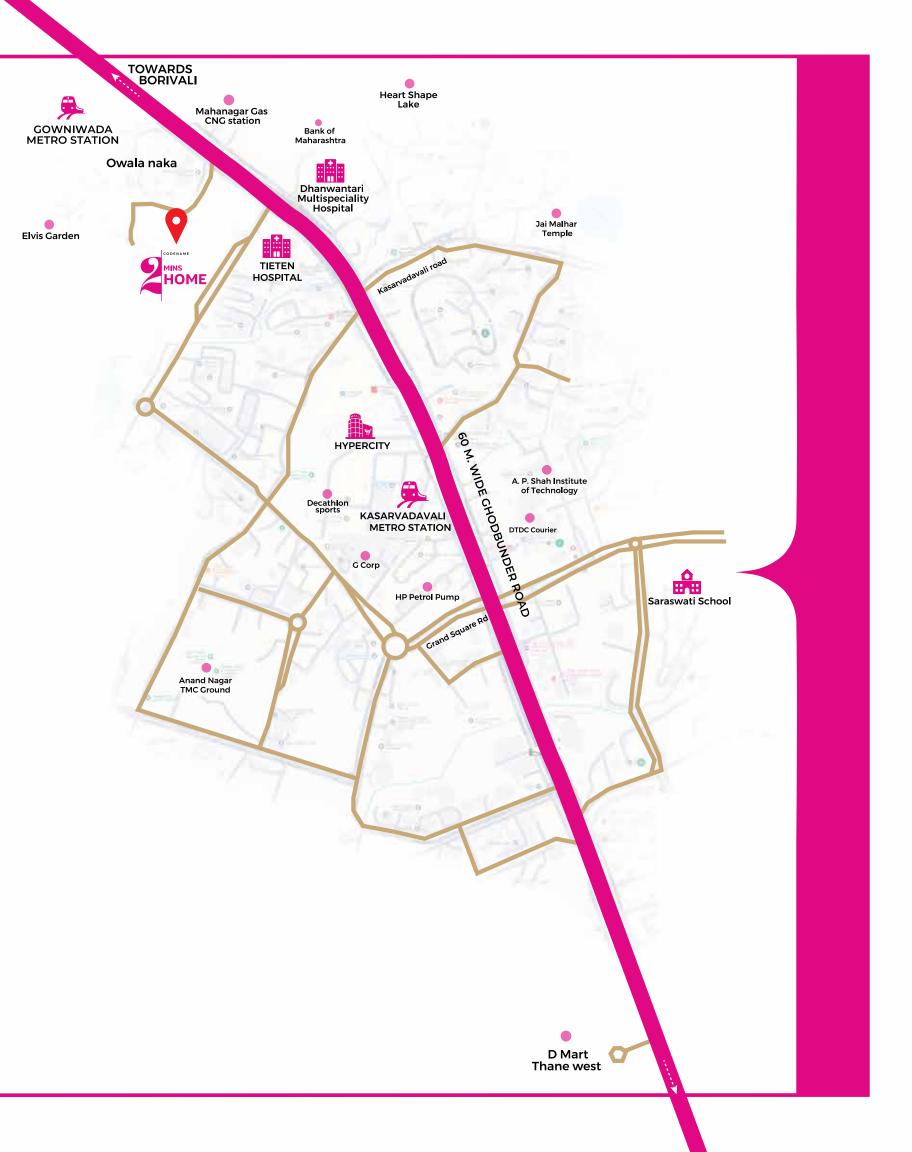

### COMMUNITY, CONNECTIVITY, 2 MINS AWAY.

**EVERYTHING WITHIN REACH** 

- SCHOOLS
- MALL
- HEALTHCARE
- SHOPPING CENTER
- ENTERTAINMENT ZONE
- METRO STATION
- TEMPLE
- OTHER PUBLIC TRANSPORT

- UNRIVALED CONVENIENCE

2 Mins Home puts everything you need just 2 minutes away. Experience the ultimate in hassle-free living with

Croma Korum Mall Thane Station Borivali Station Mira Road Station Gaimukh Suraj Water Park Dnyanganga College Currae Hospital Xavier's School Vedant Hospital
G-corp
New Horizon School
Hypercity / Big Mall
Decathlon
Saraswati School
Kasarvadavli Metro station

5 km+

3 km

2 km -

Viviana Mall Bethany Hospital Jupiter Hospital Tikuji- ni- wadi R- Mall Cambridge International
Pre-School
Elvis Butterfly Garden
Parshwanath College
Of Engineering
D-mart
Domino's

Experience the awe-inspiring grandeur of 2 Mins Home, where stunning architecture meets cutting-edge innovation.