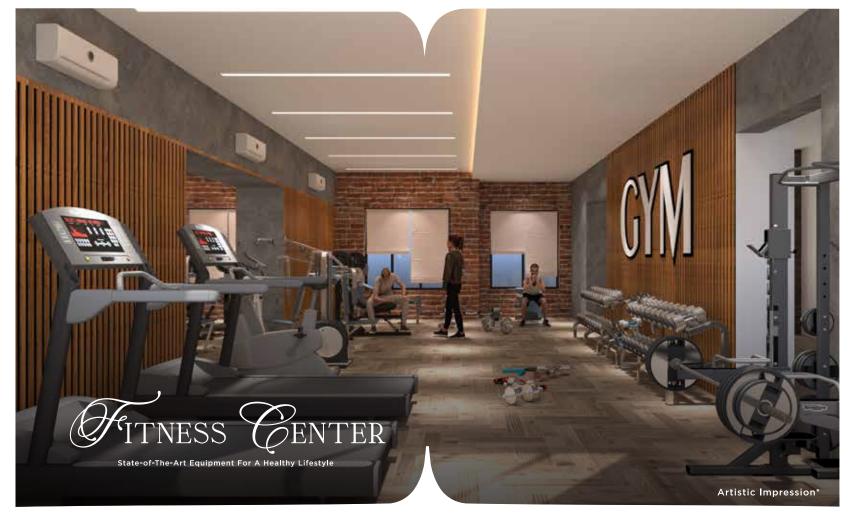

SIAN PAINT / SNOWCEM
- BLACK GRANITE PLATFORM
- STAINLESS STEEL SINK AND 4' HEIGHT DADO TILING
- FIRE PROOF MAIN DOOR AND OTHER LAMINATED FLUSH DOORS



## AMENITIES THAT ARE TRULY XCEPTIONAL



#### MULTIPURPOSE COMMUNITY HALL

Host Events, Gatherings, And Celebrations.



#### **FITNESS CENTER**

State-of-The-Art Equipment For A Healthy Lifestyle



#### BUSINESS CENTRE WITH COWORKING SPACE

Work From Home Made Easy



#### **MULTIPURPOSE COURT**

Basketball, Tennis, And More For Sports Enthusiasts



#### **WELLNESS CENTRE**

Relax And Rejuvenate With Expert Services



#### WALKING / JOGGING TRACK

Scenic Route For Fitness And Leisure



#### PRIVATE MOVIE THEATRE

Cinematic Experience In The Comfort of Home



#### KIDS PLAY AREA

For The Pleasure of Their Joyful Squeals



















#### **Typical Floor Plan – Building S5**

| RERA AREA STATEMENT |                        |                |        |  |  |
|---------------------|------------------------|----------------|--------|--|--|
| FLAT NO.            | RERA<br>AREA (sq. ft.) | A.P.<br>(100%) |        |  |  |
| 1                   | 409                    | 57             | 1BHK   |  |  |
| 2                   | 409                    | 57             | 1BHK   |  |  |
| 3                   | 393                    | 57             | 1BHK   |  |  |
| 4                   | 393                    | 57             | 1ВНК   |  |  |
| 5                   | 566                    | 66             | 2BHK   |  |  |
| 6                   | 566                    | 66             | 2ВНК   |  |  |
| TOTAL