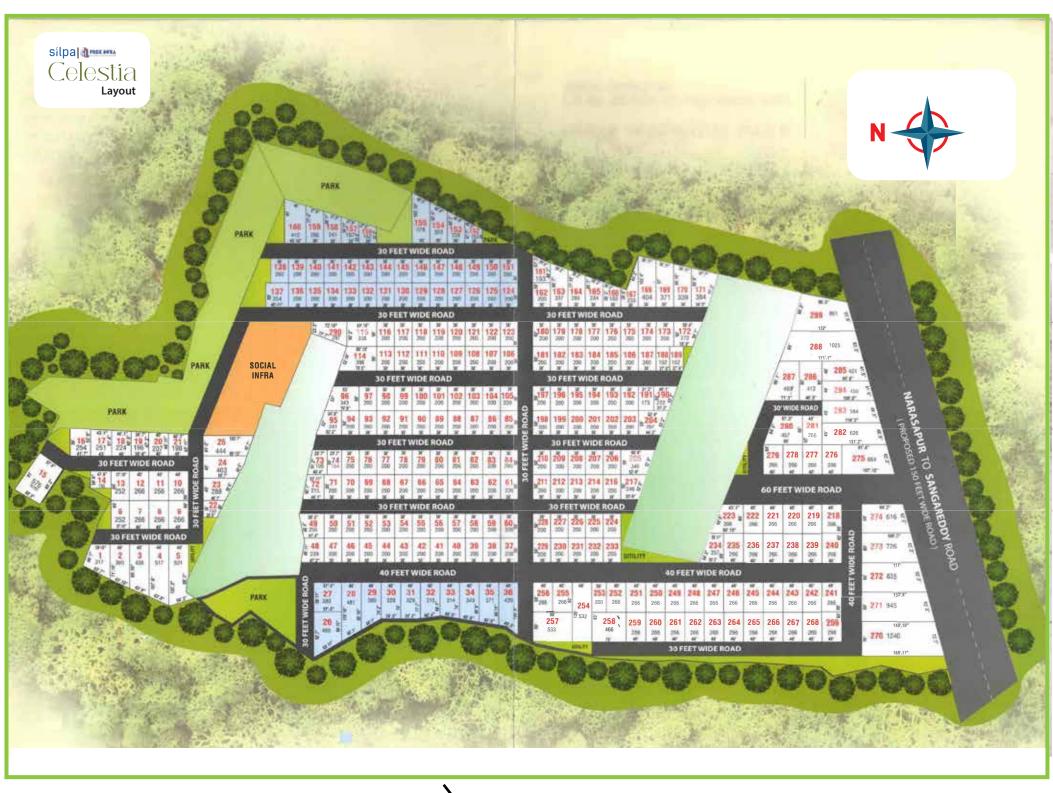

## **Project Highlights**

| HMDA Approved Layout                    | RERA Registered Project          | Entrance Arch           |
|-----------------------------------------|----------------------------------|-------------------------|
| <b>60', 40' &amp; 30'</b> Wide CC Roads | Compound Wall                    | LED Street Lights       |
| Avenue Plantation                       | OverHead Water<br>Tank with Sump | Underground Electricity |
| Underground Drainage                    | Underground Water Supply         | Watertap Connection     |
| Rainwater Harvesting Pits               | Landscaped Gardens               | Children Play Area      |
| Tiled Footpaths                         | 24X7 Security with CC Cameras    | Vaastu Compliant        |