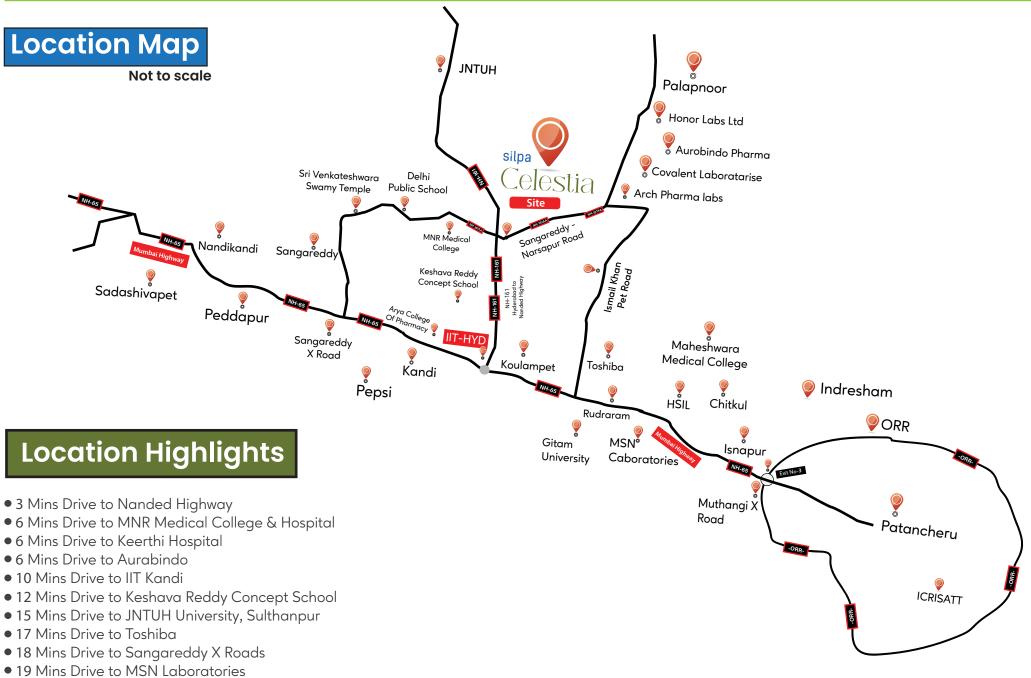

Near IIT-Kandi, Nanded Highway, Sanga Reddy - Narasapur Road

• 22 Mins Drive to ORR Exit No.3