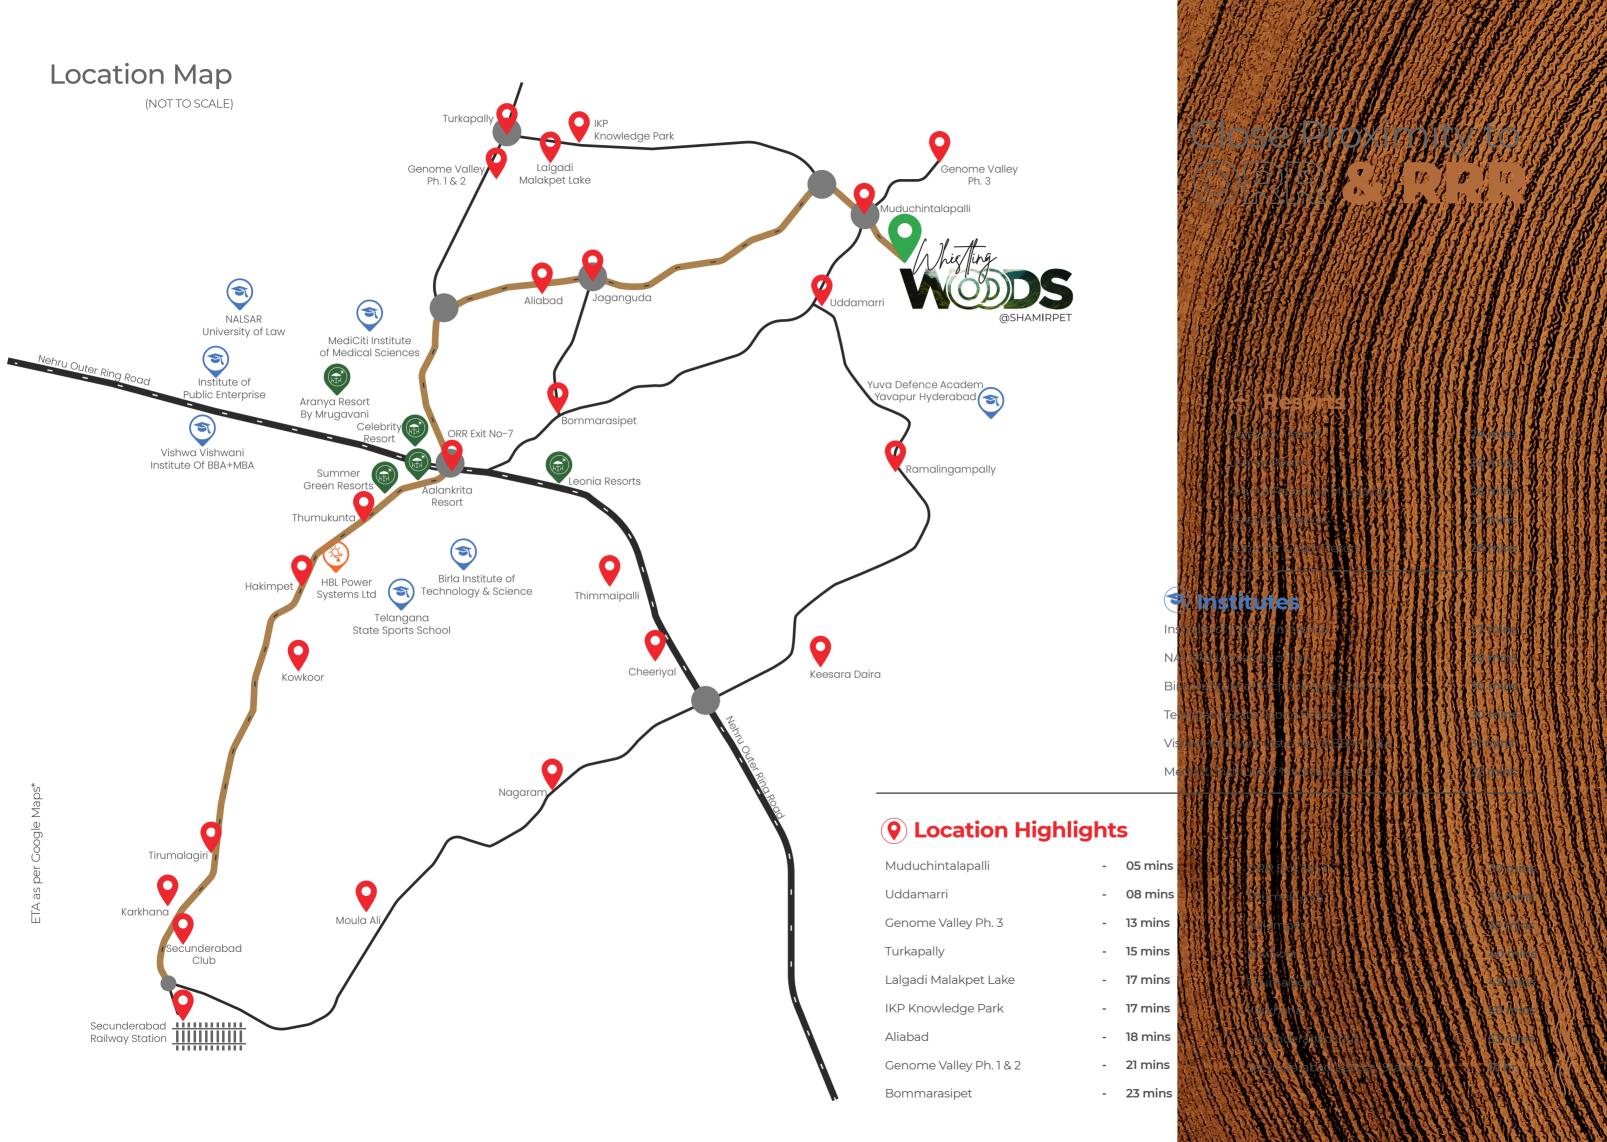

#### PROJECT HIGHLIGHTS

Escape the city and reconnect with nature at our new farmland community located in Uddemarri (V),

Muduchinthalapally (M), Medchal District. Spread across massive space, this whole farmland project focuses on creating homes or residential communities that embrace the village lifestyle and boasts of holistic development. Some enthralling features of this Silpa Whistling Woods include:

- 124-acre Gated Farmland Community
- Magnificent Entrance Arch
- Protected Compound Wall
- 24x7 security with CC Cameras, Security Guards etc.,
- 60ft, 50ft and 30ft wide Roads
- Median and Avenue Plantations
- Barrier-free Parks (wheelchair accessible)
- Rainwater Harvesting Pits
- Close Proximity to ORR & RRR
- Holistic Resort and Wellness Centre
- Drip Irrigation Systems
- Assorted Fruit Plantations in each Plot