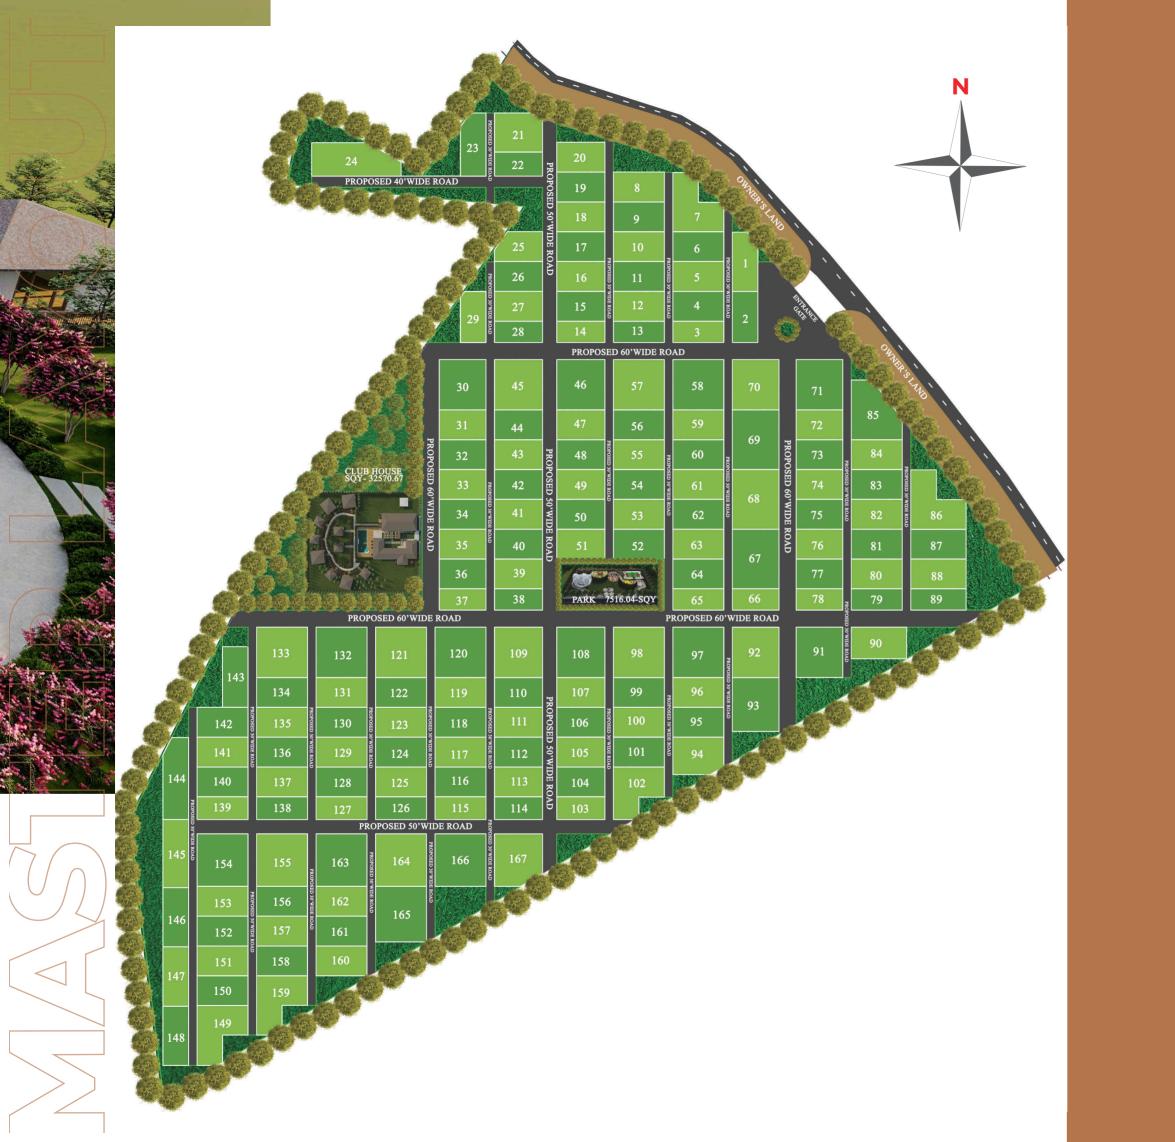

**Land** above the rest, literally,

Plots

Plots

acre

#### PROJECT HIGHLIGHTS

Escape the city and reconnect with nature at our new farmland community located in Uddemarri (V),

Muduchinthalapally (M), Medchal District. Spread across massive space, this whole farmland project focuses on creating homes or residential communities that embrace the village lifestyle and boasts of holistic development. Some enthralling features of this Silpa Whistling Woods include:

- 124-acre Gated Farmland Community
- Magnificent Entrance Arch
- Protected Compound Wall
- 24x7 security with CC Cameras, Security Guards etc.,
- 60ft, 50ft and 30ft wide Roads
- Median and Avenue Plantations
- Barrier-free Parks (wheelchair accessible)
- Rainwater Harvesting Pits
- Close Proximity to ORR & RRR
- Holistic Resort and Wellness Centre
- Drip Irrigation Systems
- Assorted Fruit Plantations in each Plot