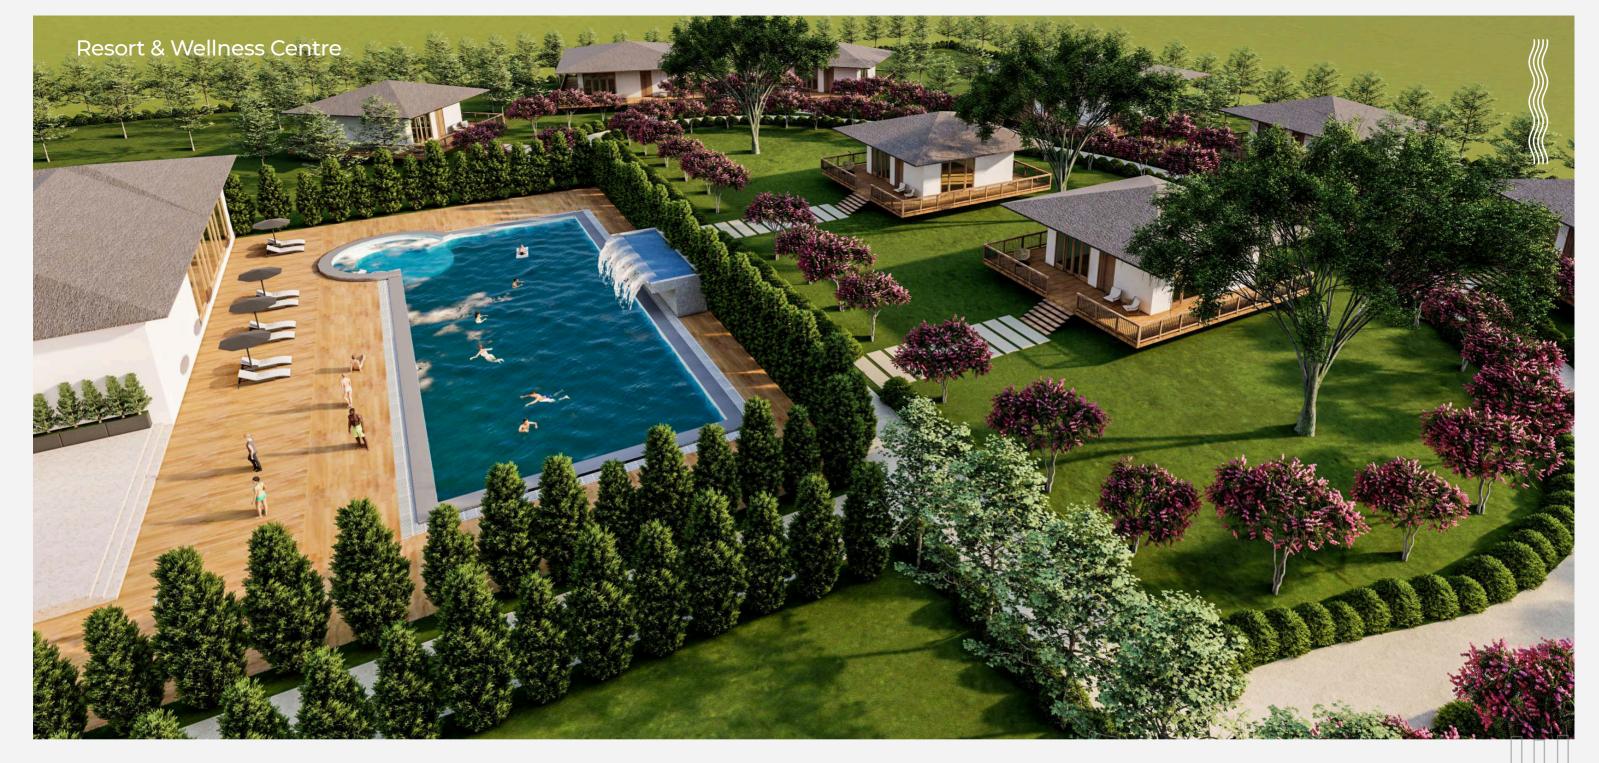

#### Club House & Resort Features:

- Entrance with Water Body
- Reception Lobby
- Conference Room
- Rest Rooms
- Banquet Hall
- Restaurant
- Spa

- Sauna & Jacuzzi
- Indoor Play Area
- Gym
- Swimming Pool
- Water Fountain
- Cottages
- Party Lawns