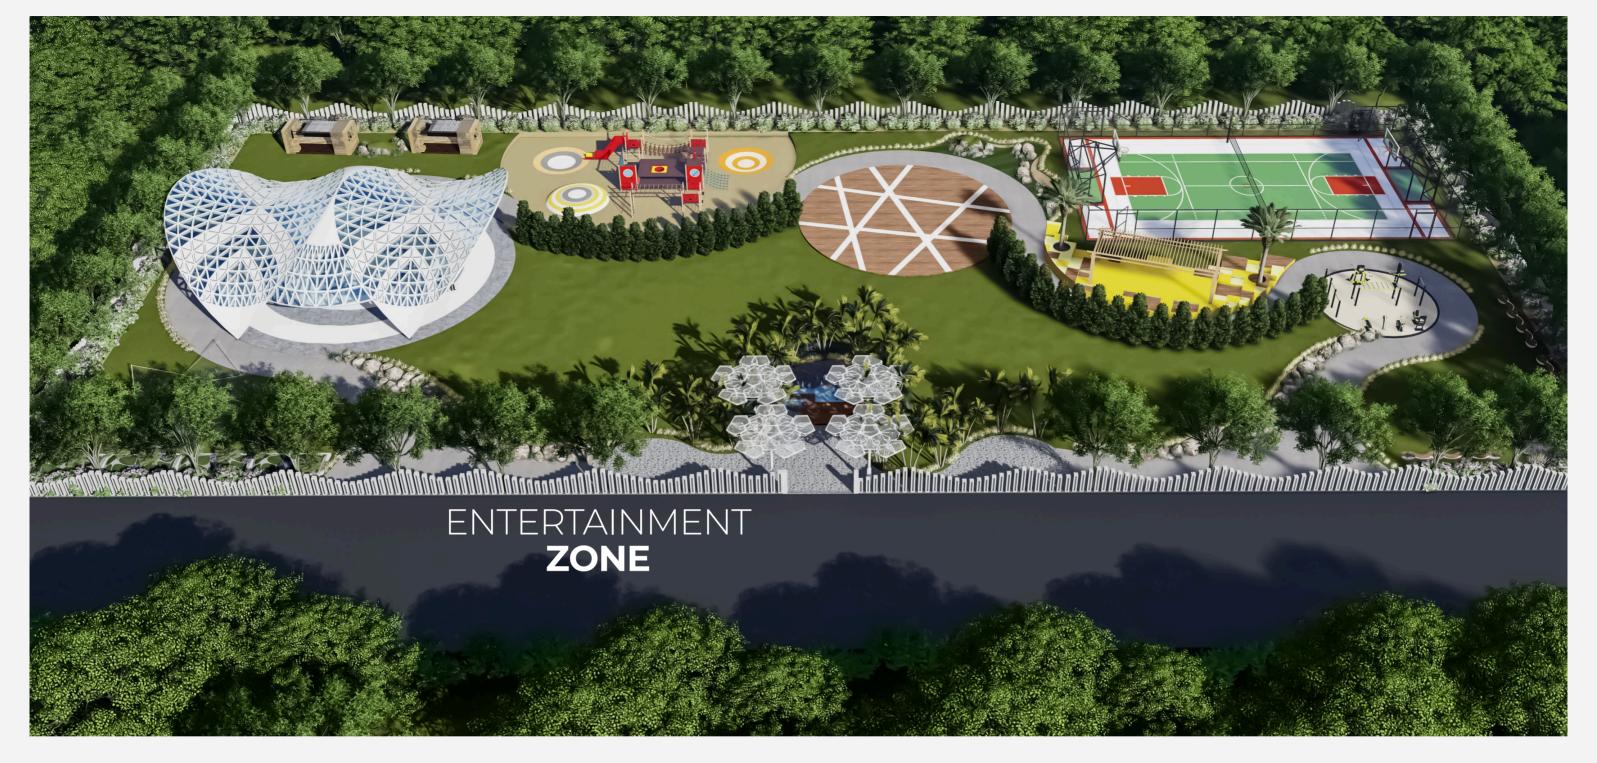

#### **REJUVENATE**

## AMIDST THE MAGIC OF NATURE

A magnificent open-air entertainment zone surrounded by nature takes the level of leisure notches higher. With a kids' play area, open gym, gazebos and other designated relaxation spots, this zone is everything you would want to rejuvenate.

#### **Features:**

- Gazebos/Social Spaces
- Children's Play Area
- Universal Play Court
- Outdoor Gym

- Seating Gallery
- Walking & Jogging Tracks
- Periphery and Ornamental Plantation
- Zen Garden

CORPORATE OFFICE 3rd & 4th floor, 108, Road Number 10, Jawahar Colony Jubilee Hills, Hyderabad, Telangana - 500033