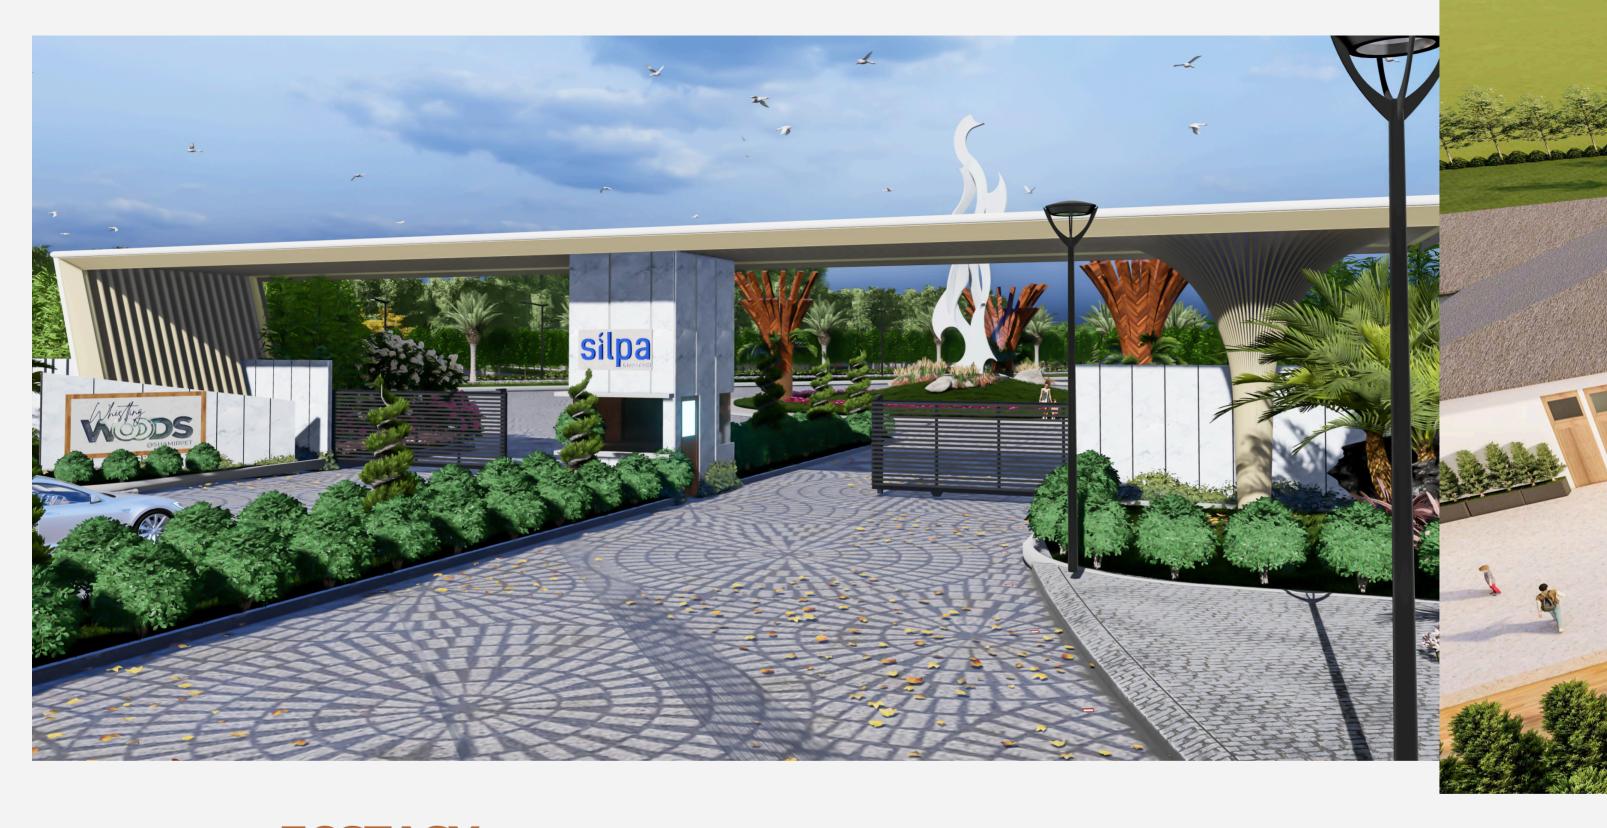

- 124-acre Gated Farmland Community
- Magnificent Entrance Arch
- Protected Compound Wall
- 24x7 security with CC Cameras, Security Guards etc.,
- 60ft, 50ft and 30ft wide Roads
- Median and Avenue Plantations
- Barrier-free Parks (wheelchair accessible)
- Rainwater Harvesting Pits
- Close Proximity to ORR & RRR
- Holistic Resort and Wellness Centre
- Drip Irrigation Systems
- Assorted Fruit Plantations in each Plot