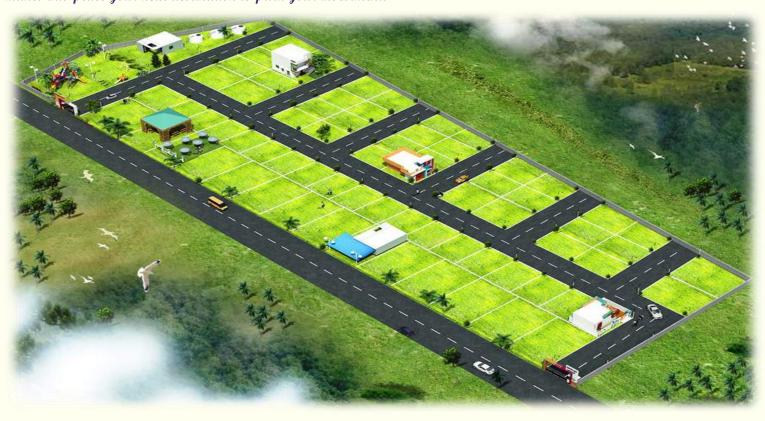

### Ashirvad Layout Plan 💉

|           |    |      | THE REAL PROPERTY. | # P | -     |         | * 李鹤    |      | -  | The same of | \$ 100 m | White. | 3  | 10 mg   |    | Bir.   | - # |            |
|-----------|----|------|--------------------|-----|-------|---------|---------|------|----|-------------|----------|--------|----|---------|----|--------|-----|------------|
| 9         | 39 | 40   |                    | 45  | 46    | - OVC   | 51      |      | 52 | JAD -       | 57       | 5      | 8  | OVC     | 63 | -96-69 | 64  |            |
| PARK AREA | 38 | 41   | FEET RG            | 44  | 47    | PEET RO | 50      |      | 53 | FEET RO     | 56       | 5      | 9  | FEET RC | 62 |        | 65  | 1          |
| 0.4       | 37 | 42   | 8                  | 43  | 49    | 30.     | 49      |      | 54 | - 30 F      | 55       | 6      | 0  | - 30F   | 61 |        | 66  | 1          |
| * -       |    |      | 📥                  |     |       |         | 30 FEET | ROAD |    | 1,0         |          |        |    | _1_     |    | = -    |     | T ROAL     |
| CA        | 36 | 35 3 | 34 33              | 32  | 31 30 | 29      | 28      | 27   | 26 | 25          | 24       | 23     | 22 | 21      | 20 | 19     |     | 40 FEET RO |
|           | 1  | 2 3  | 3 4                | 5   | 6 7   | 8       | 9       | 10   | 11 | 12          | 13       | 14     | 15 | 16      | 17 | 18     |     |            |
|           |    |      |                    |     |       |         |         |      |    |             |          |        |    |         |    |        |     | T          |