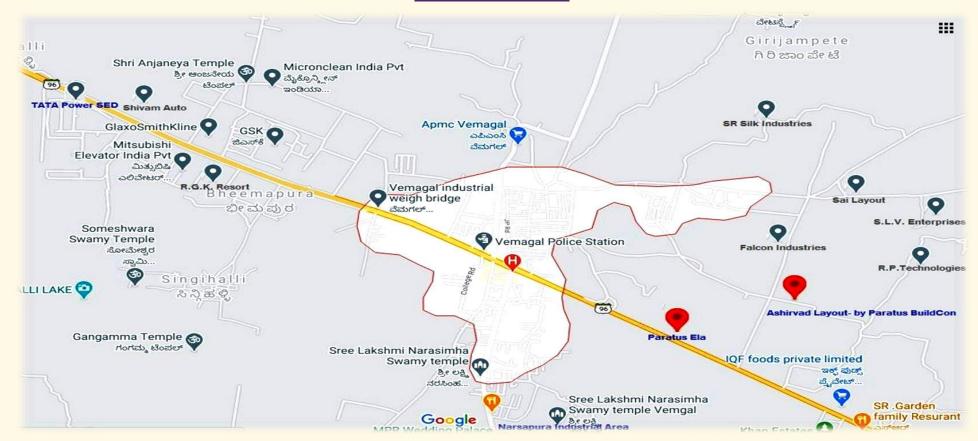

#### Distance from Locations:

- ◆ K.R.Puram Bangalore City 45Kms.
- \* BIAL (Airport) 40Kms.
- Kolar City-11Kms.
- Vemagal Town 700 Mtrs | Vemagal Industrial Area 1.3Kms.
- Narasapura Town—6.5Kms | Narasapura Industrial Area-7Kms.
- ♦ Hoskote Town—18Kms.
- Schools | Colleges | Hospitals | Hotels | Bank | ATM | Police Station | Panchayat Office | Markets |
  party halls are all within the radius of 3Kms.

Vemagal Town and its industrial area are situated on Kolar-Chikkaballapur road, is one such location which has speared a mark and contributed abundantly in the growth of Kolar district. Vemagal Town is already a home to many with a value added advantage of pawing way for an industrial area which has emerged a drastic growth in the locality by grabbing the attention of investors in the locality. Vemagal Industrial Area is developed by KIADB (Karnataka Industrial Area Development Board) is base to some renowned industrial and multinational companies with a floating employment crowd of more than 2000 employees every working day. To name a few reputed and well-known Industries in the locality GSK Pharma (Glaze Smith Kline), Mitsubhi Elevators India Pvt Ltd, TATA Power SED, Shiwam AutoTech & many more

#### **Location Map**