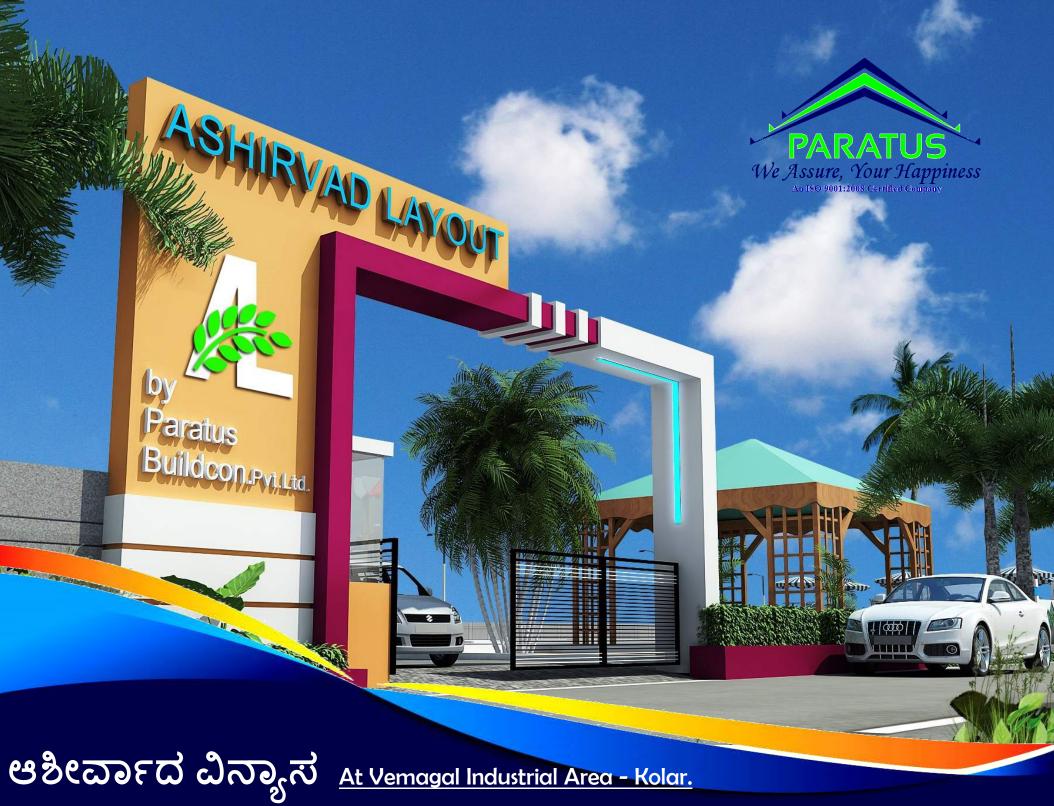

#### Ashirvad Layout At Vemagal Industrial Area - Kolar.

Ashirvad - Residential layout spread over 3.89 Acres of land is an exclusive parcel of land creates an opportunity to a few to make their dreams come true. Strategically located off State Highway-96 connecting Kolar-Chikkaballapur is a neat piece of land with exclusive plots with different measurements of plots to suit your budget with premium commercial plots along with VASTU oriented residential plots with a peaceful park area surrounded with lush greenery and a scenic view of a pond which makes this place your next destination to park your investment.

Ashirvad is situated on a 40Feet Main Road leading to different town  $\delta$  villages which makes it an ideal place for investment. Provided with clear title documents & amenities governed by the authorities is the base for your funds to capitalize into asset. Our residential layout is converted to Non Agricultural-Residential Turpose by the Deputy Commissioner of Kolar (DC Converted) and is approved by the Directorate of Town and Country Flanning Authority of Kolar (DTCPA) with proper regulated E-Khata's to every Individual plot also known as E-Swathu soon to be Town Municipal Khatas.

Amenities at Ashirvad

Parks & Play Grounds

Avenue Trees

Concrete Roads

STP

Secure Gated Entry & Exit

Drainage System

Centralized Water System