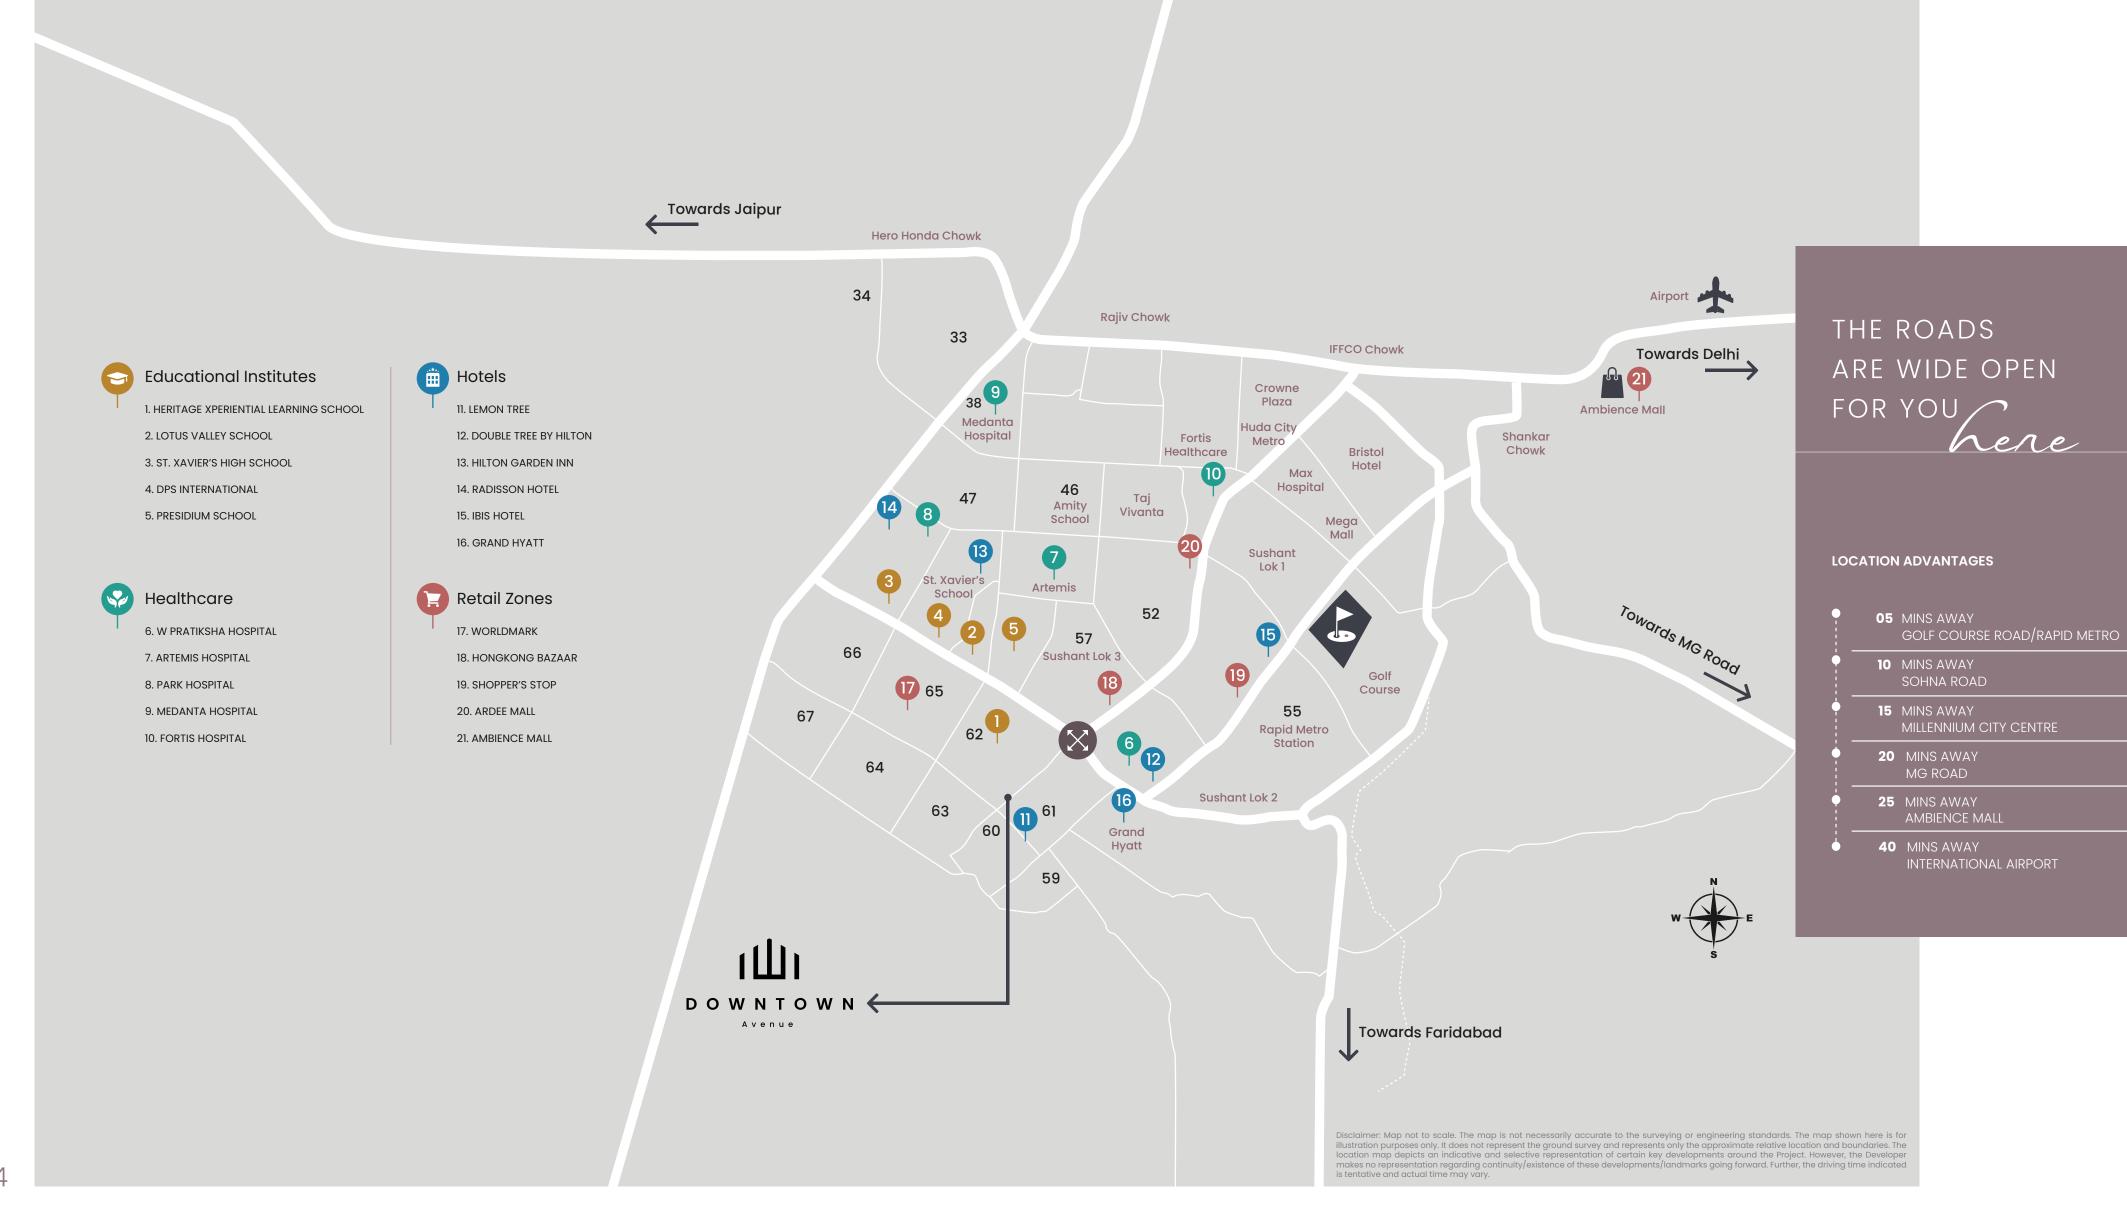

## DOWNTOWN AVENUE

### ILII DOWNTOWN AVENUE

Boutique Commercial Plots

Sector 62, Gurugram

YOU'LL BE WELL-CONNECTED HERE. JUST LIKE YOUR CCCENTECE

Here, every day is busy with opportunities. Rising in a location that is already home to thousands of HNI & UHNIs families, it gives ready clientele for luxury retail. - Dimministration

### A REFINED LOCATION THAT WILL KEEP PROSPERING.

Sector 62 is an established and ever-growing

neighbourhood with luxury residential developments housing HNIs and UHNIs

The region is witnessing a rapid corporate migration through recent years

It has gained the potential to be the hub for premium retail, F&B and lifestyle with a growing, refined catchment

ath

A WORLD OF your design

Complete freedom to customise your asset as per your needs and vision

-

rontage on 60 m road with easy accessibility

ped central plaza for events & activities

pacious central passage for pedestrians

Dpportunity to build Basement + Ground + 4 Floors

īШ

DRESSES UP IN Finesse

rides. It will bring the brands that the people travel abroad for, right to the city.