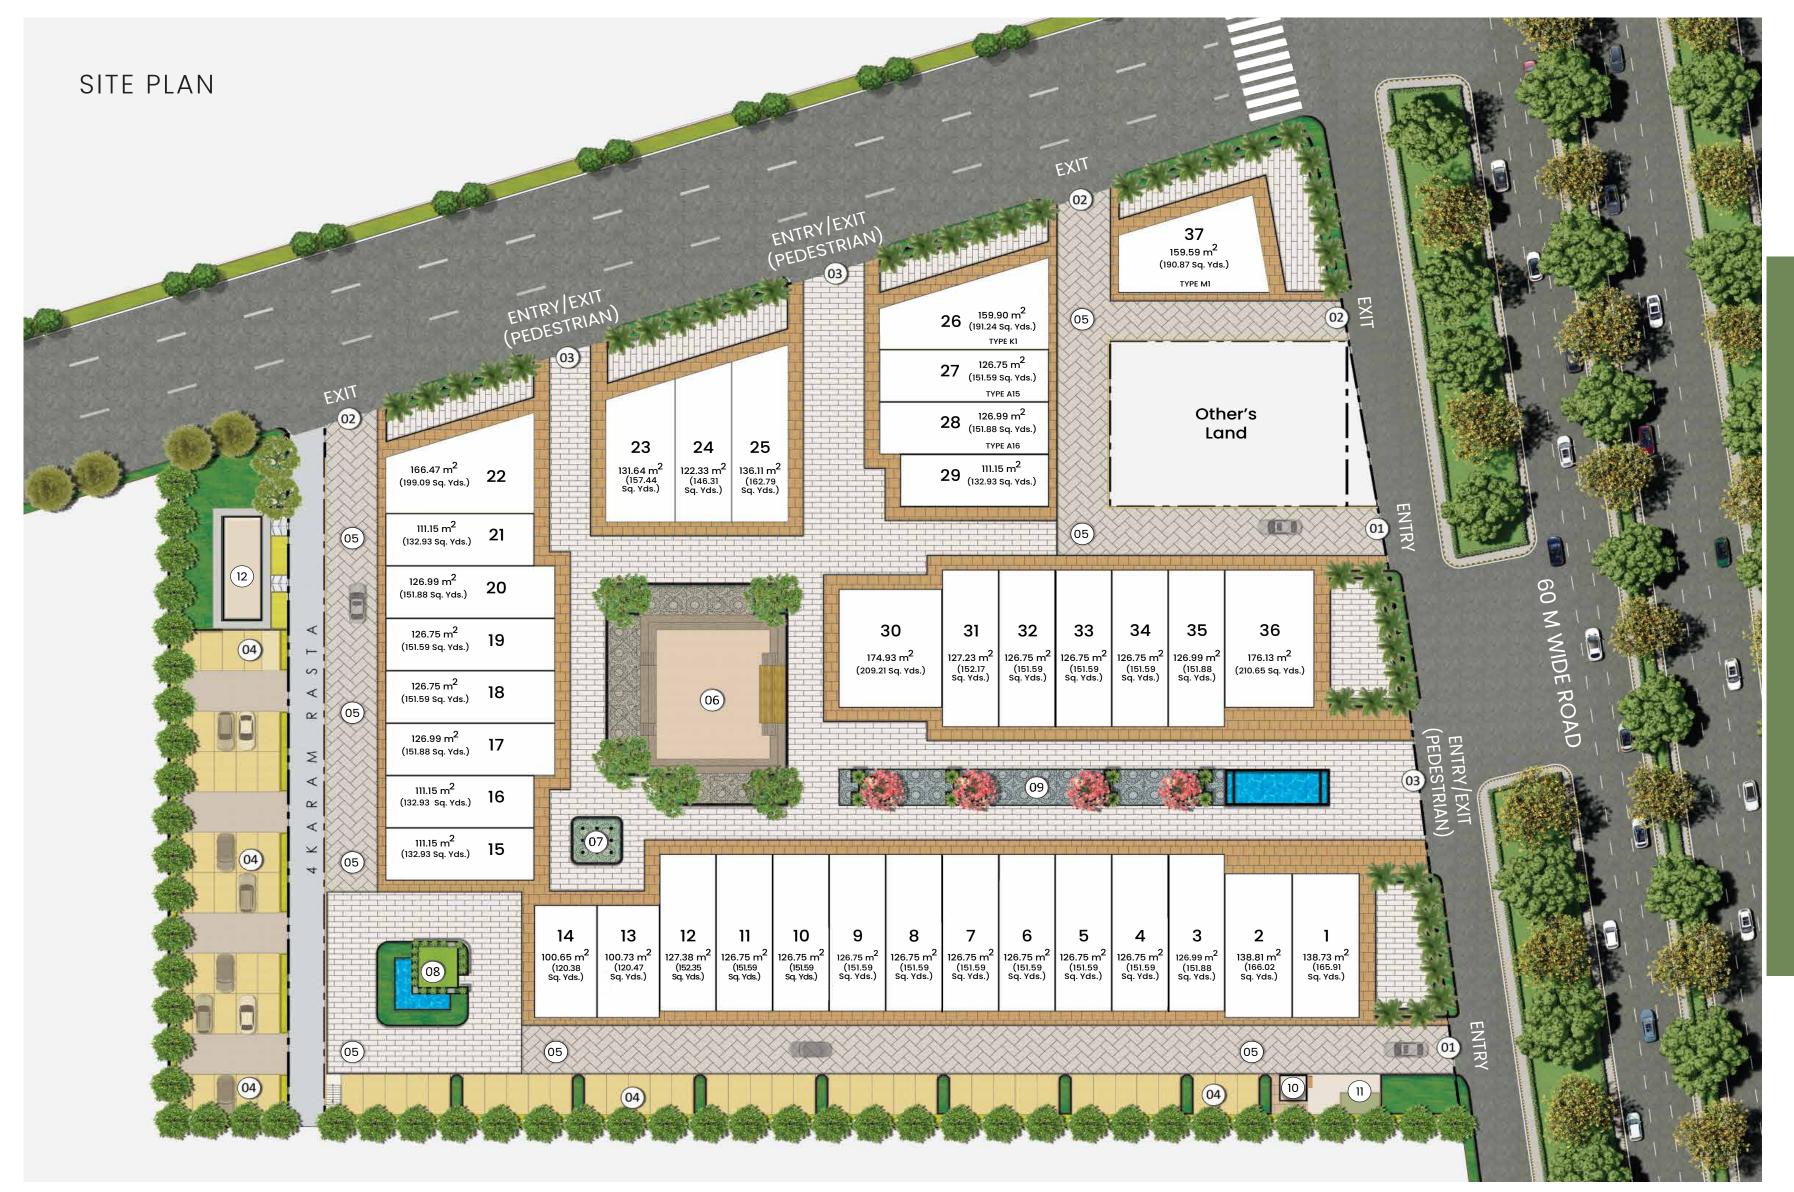

### LEGENDS

| 1  | Vehicular Entry                   |
|----|-----------------------------------|
| 2  | Vehicular Exit                    |
| 3  | Pedestrian Entry/Exit             |
| 4  | Parking                           |
| 5  | Driveway                          |
| 6  | Open-air Plaza                    |
| 7  | Plaza with Water Feature          |
| 8  | Drop-off Plaza                    |
| 9  | Central Plaza                     |
| 10 | CCTV Room                         |
| 11 | LT Panel & Electrical Transformer |
| 12 | Utility Block                     |