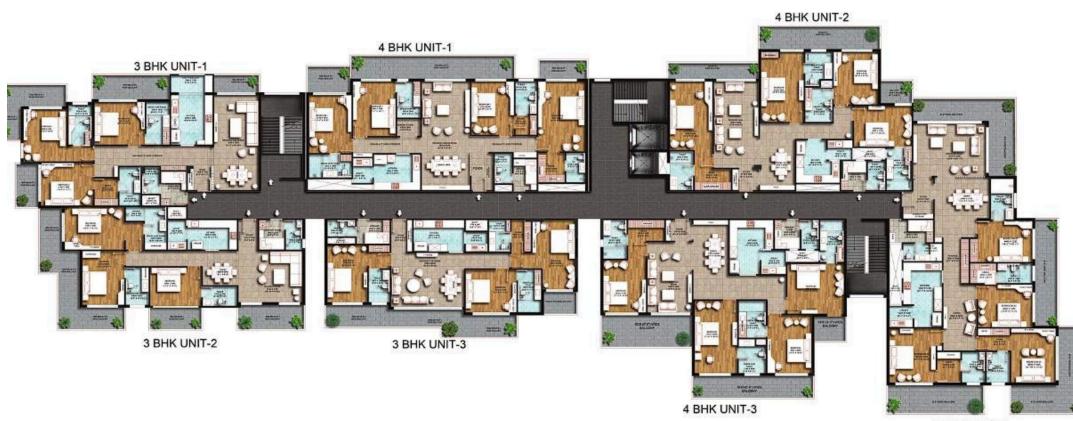

# SITE LAYOUT

4 BHK UNIT-4

TOTAL COV. AREA WITH BALCONY= 2106 SQFT.
TOTAL SUPER AREA= 2948 SQFT

TOTAL COV. AREA WITH BALCONY= 1954 SQFT.

TOTAL SUPER AREA= 2735 SQFT

TOTAL COV. AREA WITH BALCONY= 1849 SQFT
TOTAL SUPER AREA= 2589 SQFT