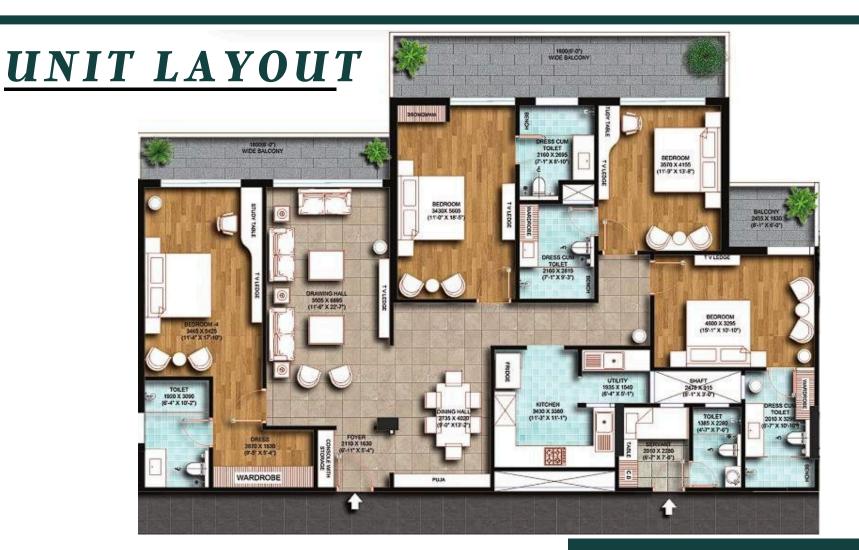

# SITE LAYOUT

4 BHK UNIT-4

TOTAL COV. AREA WITH BALCONY= 2106 SQFT.
TOTAL SUPER AREA= 2948 SQFT

TOTAL COV. AREA WITH BALCONY= 1954 SQFT.

TOTAL SUPER AREA= 2735 SQFT

TOTAL COV. AREA WITH BALCONY= 1849 SQFT
TOTAL SUPER AREA= 2589 SQFT

TOTAL COV. AREA WITH BALCONY= 2411 SQFT.

TOTAL SUPER AREA = 3376 SQFT

TOTAL COV. AREA WITH BALCONY= 2405 SQFT.

TOTAL SUPER AREA= 3366 SQFT

TOTAL COV. AREA WITH BALCONY= 2500 SQFT.

TOTAL SUPER AREA= 3501 SQFT

TOTAL COV. AREA WITH BALCONY= 3089 SQFT.
TOTAL SUPER AREA= 4324 SQFT