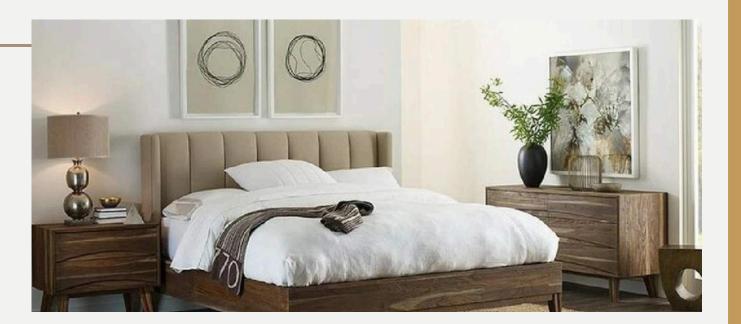

#### **BEDROOM**

• Walls

- Floors Italian Anti Fungal Tiles
- External Doors & Windows
  Aluminium doors & windows with heat resistant toughened glass and mesh shutters.
- Anti-Fungal VOC acrylic emulsion paint.
- Internal Doors Solid Wood with deco paint.
- WardrobesDesigner wardrobes with high quality finish