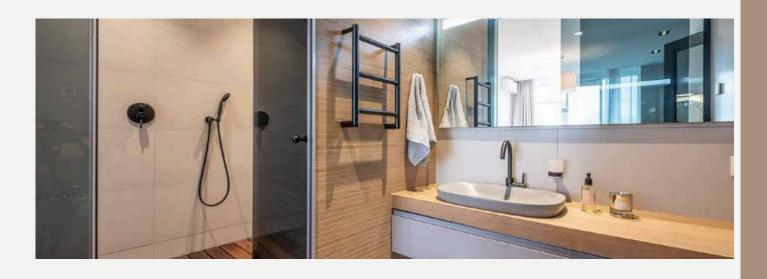

#### **BATHROOMS**

- Floors
- Italian Anti Fungal Tiles
- External Doors & Windows

  Aluminium doors & windows with heat
  resistant toughened glass and mesh
  shutters.
- Walls
- Anti-Fungal VOC acrylic emulsion paint.
- Internal Doors

  Solid Wood with deco paint.