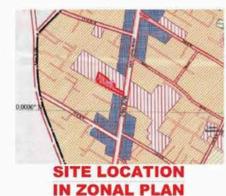

for both families and working professionals with an array of exceptional recreational activities

- Well-maintained Rooftop Clubhouse for gatherings and celebrations
- State-of-the-art Gymnasium and Fitness Center
- Rooftop Garden and Yoga Arena
- Swimming Pool
- Outdoor Gym
- Children's Play Area
- Gated Entrance
- Access Control
- 24 x 7 Security
- CCTV Surveillance



















Rooftop Garden, Club
House and Yoga Arena
provide a serene
environment for
relaxation and
rejuvenation.







Gymnasium and Fitness Center with cutting-edge equipment to promote a healthy and active lifestyle All-weather semi-closed Swimming Pool allows for year-round enjoyment offer opportunities for engaging in sports and staying fit





### MDDA APPROVED SITE PLAN



SITE SUPERIMPOSE ON GOOGLE MAP







# SITE LAYOUT



4 BHK UNIT-4



TOTAL COV. AREA WITH BALCONY= 2106 SQFT.
TOTAL SUPER AREA= 2948 SQFT



TOTAL COV. AREA WITH BALCONY= 1954 SQFT.

TOTAL SUPER AREA= 2735 SQFT



TOTAL COV. AREA WITH BALCONY= 1849 SQFT
TOTAL SUPER AREA= 2589 SQFT



TOTAL COV. AREA WITH BALCONY= 2411 SQFT.

TOTAL SUPER AREA = 3376 SQFT



TOTAL COV. AREA WITH BALCONY= 2405 SQFT.

TOTAL SUPER AREA= 3366 SQFT



TOTAL COV. AREA WITH BALCONY= 2500 SQFT.

TOTAL SUPER AREA= 3501 SQFT



TOTAL COV. AREA WITH BALCONY= 3089 SQFT.
TOTAL SUPER AREA= 4324 SQFT

### **SPECIFICATIONS**

#### LIVING ROOM

- Floors Italian Anti Fungal Tiles
- External Doors & Windows
  Aluminium doors & windows with heat resistant
  toughened glass and mesh shutters.
- Walls
  Anti-Fungal VOC acrylic emulsion paint.
- Internal Doors