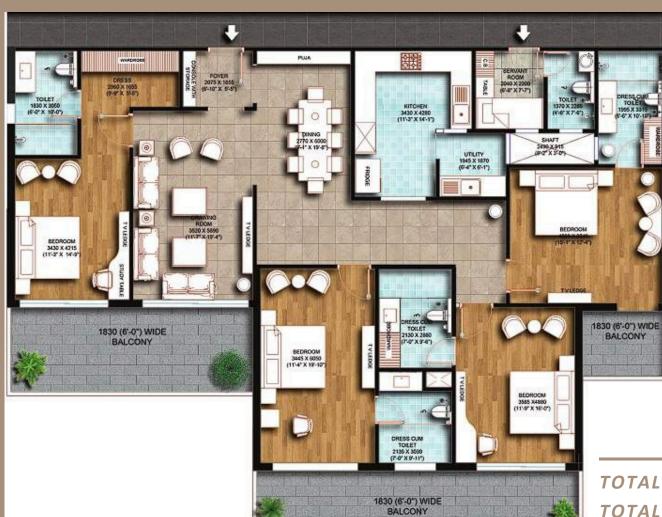

# SITE LAYOUT

4 BHK UNIT-4

TOTAL COV. AREA WITH BALCONY= 2106 SQFT.
TOTAL SUPER AREA= 2948 SQFT

TOTAL COV. AREA WITH BALCONY= 1954 SQFT.

TOTAL SUPER AREA= 2735 SQFT

TOTAL COV. AREA WITH BALCONY= 1849 SQFT
TOTAL SUPER AREA= 2589 SQFT