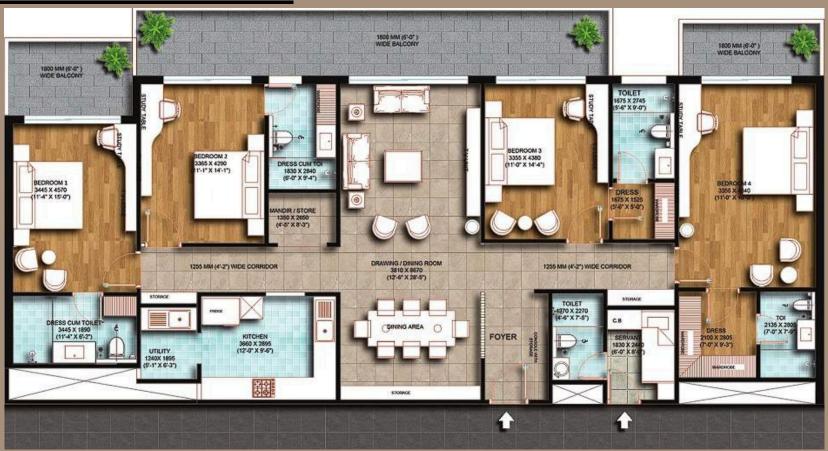

# SITE LAYOUT

4 BHK UNIT-4

TOTAL COV. AREA WITH BALCONY= 2106 SQFT.
TOTAL SUPER AREA= 2948 SQFT

TOTAL COV. AREA WITH BALCONY= 1954 SQFT.

TOTAL SUPER AREA= 2735 SQFT

TOTAL COV. AREA WITH BALCONY= 1849 SQFT
TOTAL SUPER AREA= 2589 SQFT

TOTAL COV. AREA WITH BALCONY= 2411 SQFT.

TOTAL SUPER AREA = 3376 SQFT

TOTAL COV. AREA WITH BALCONY= 2405 SQFT.

TOTAL SUPER AREA= 3366 SQFT

TOTAL COV. AREA WITH BALCONY= 2500 SQFT.

TOTAL SUPER AREA= 3501 SQFT

TOTAL COV. AREA WITH BALCONY= 3089 SQFT.
TOTAL SUPER AREA= 4324 SQFT