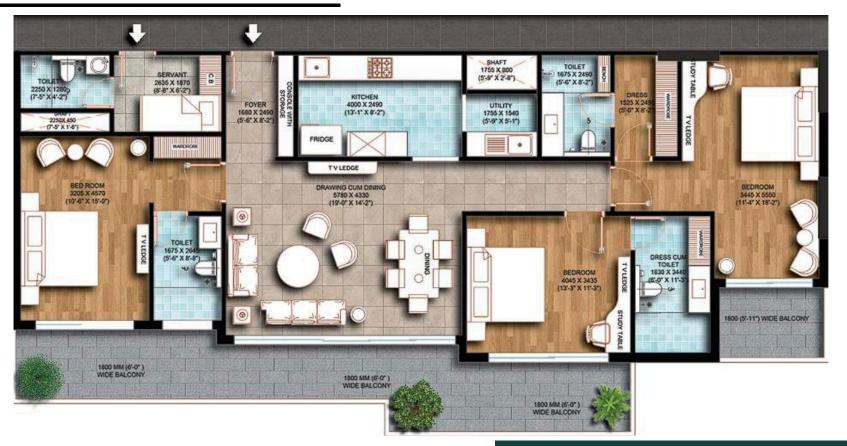

# SITE LAYOUT

4 BHK UNIT-4

TOTAL COV. AREA WITH BALCONY= 2106 SQFT.
TOTAL SUPER AREA= 2948 SQFT

TOTAL COV. AREA WITH BALCONY= 1954 SQFT.

TOTAL SUPER AREA= 2735 SQFT

TOTAL COV. AREA WITH BALCONY= 1849 SQFT
TOTAL SUPER AREA= 2589 SQFT

TOTAL COV. AREA WITH BALCONY= 2411 SQFT.

TOTAL SUPER AREA = 3376 SQFT

TOTAL COV. AREA WITH BALCONY= 2405 SQFT.

TOTAL SUPER AREA= 3366 SQFT

TOTAL COV. AREA WITH BALCONY= 2500 SQFT.

TOTAL SUPER AREA= 3501 SQFT

TOTAL COV. AREA WITH BALCONY= 3089 SQFT.
TOTAL SUPER AREA= 4324 SQFT