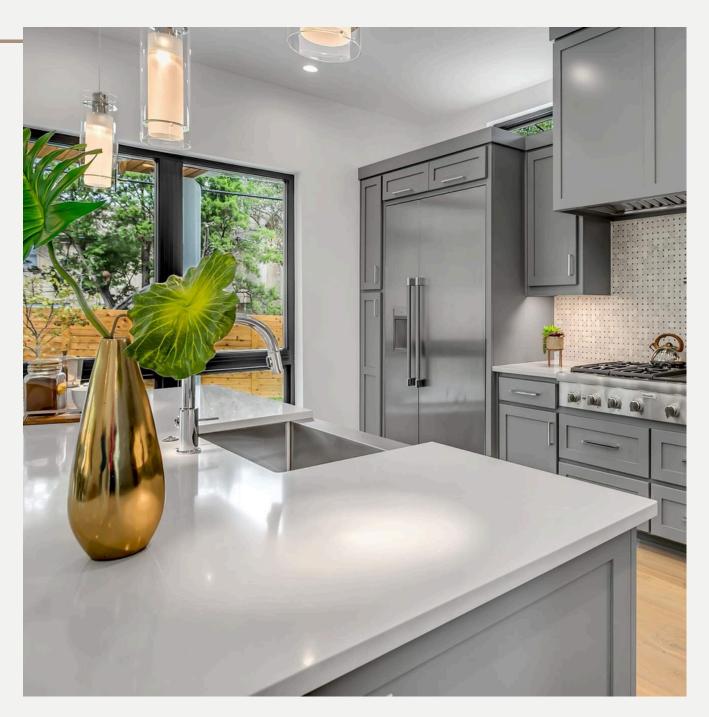

#### **KITCHEN**

• Floors Italian Anti Fungal Tiles

• Walls
Anti-Fungal VOC acrylic emulsion paint.

• Modular Kitchen
Fully equipped high grade modular
kitchen with Chimneys