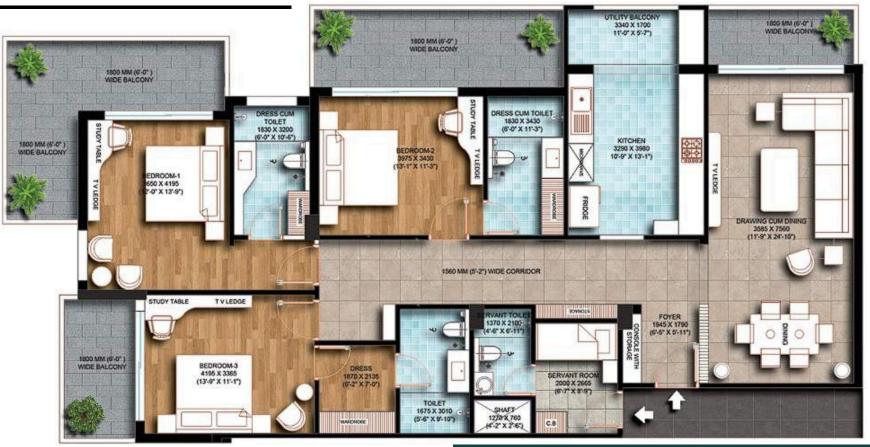

#### LIVING ROOM

- Floors Italian Anti Fungal Tiles
- External Doors & Windows
  Aluminium doors & windows with heat resistant
  toughened glass and mesh shutters.
- Walls
  Anti-Fungal VOC acrylic emulsion paint.
- Internal Doors
  Solid Wood with deco paint.

#### DINING ROOM

- Floors
- Italian Anti Fungal Tiles
- External Doors & Windows

  Aluminium doors & windows with heat

  resistant toughened glass and mesh

  shutters.
- Walls
- Anti-Fungal VOC acrylic emulsion paint.
- Internal Doors
   Solid Wood with deco paint.

#### **BEDROOM**

• Walls

- Floors Italian Anti Fungal Tiles
- External Doors & Windows
  Aluminium doors & windows with heat resistant toughened glass and mesh shutters.
- Anti-Fungal VOC acrylic emulsion paint.
- Internal Doors Solid Wood with deco paint.
- WardrobesDesigner wardrobes with high quality finish

#### **BATHROOMS**

- Floors
- Italian Anti Fungal Tiles
- External Doors & Windows

  Aluminium doors & windows with heat
  resistant toughened glass and mesh
  shutters.
- Walls
- Anti-Fungal VOC acrylic emulsion paint.
- Internal Doors

#### **KITCHEN**

• Floors Italian Anti Fungal Tiles

• Walls
Anti-Fungal VOC acrylic emulsion paint.

• Modular Kitchen
Fully equipped high grade modular
kitchen with Chimneys