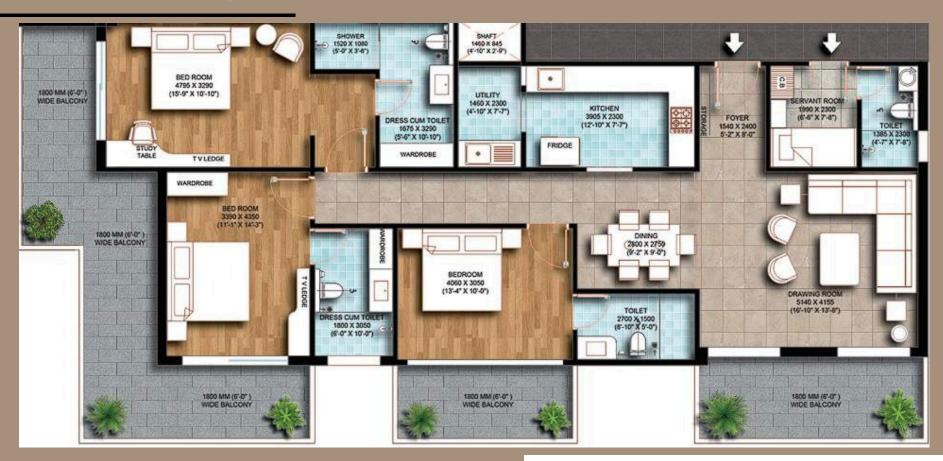

# SITE LAYOUT

4 BHK UNIT-4

TOTAL COV. AREA WITH BALCONY= 2106 SQFT.
TOTAL SUPER AREA= 2948 SQFT

TOTAL COV. AREA WITH BALCONY= 1954 SQFT.

TOTAL SUPER AREA= 2735 SQFT

TOTAL COV. AREA WITH BALCONY= 1849 SQFT
TOTAL SUPER AREA= 2589 SQFT

TOTAL COV. AREA WITH BALCONY= 2411 SQFT.

TOTAL SUPER AREA = 3376 SQFT

TOTAL COV. AREA WITH BALCONY= 2405 SQFT.

TOTAL SUPER AREA= 3366 SQFT

TOTAL COV. AREA WITH BALCONY= 2500 SQFT.

TOTAL SUPER AREA= 3501 SQFT

TOTAL COV. AREA WITH BALCONY= 3089 SQFT.
TOTAL SUPER AREA= 4324 SQFT