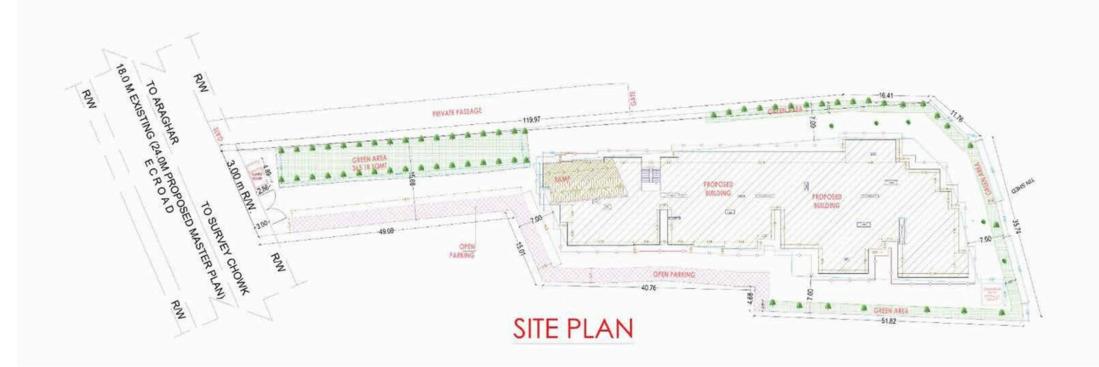

# SITE LAYOUT

4 BHK UNIT-4

TOTAL COV. AREA WITH BALCONY= 2106 SQFT.
TOTAL SUPER AREA= 2948 SQFT

TOTAL COV. AREA WITH BALCONY= 1954 SQFT.

TOTAL SUPER AREA= 2735 SQFT

TOTAL COV. AREA WITH BALCONY= 1849 SQFT
TOTAL SUPER AREA= 2589 SQFT

TOTAL COV. AREA WITH BALCONY= 2411 SQFT.

TOTAL SUPER AREA = 3376 SQFT

TOTAL COV. AREA WITH BALCONY= 2405 SQFT.

TOTAL SUPER AREA= 3366 SQFT

TOTAL COV. AREA WITH BALCONY= 2500 SQFT.

TOTAL SUPER AREA= 3501 SQFT

TOTAL COV. AREA WITH BALCONY= 3089 SQFT.
TOTAL SUPER AREA= 4324 SQFT