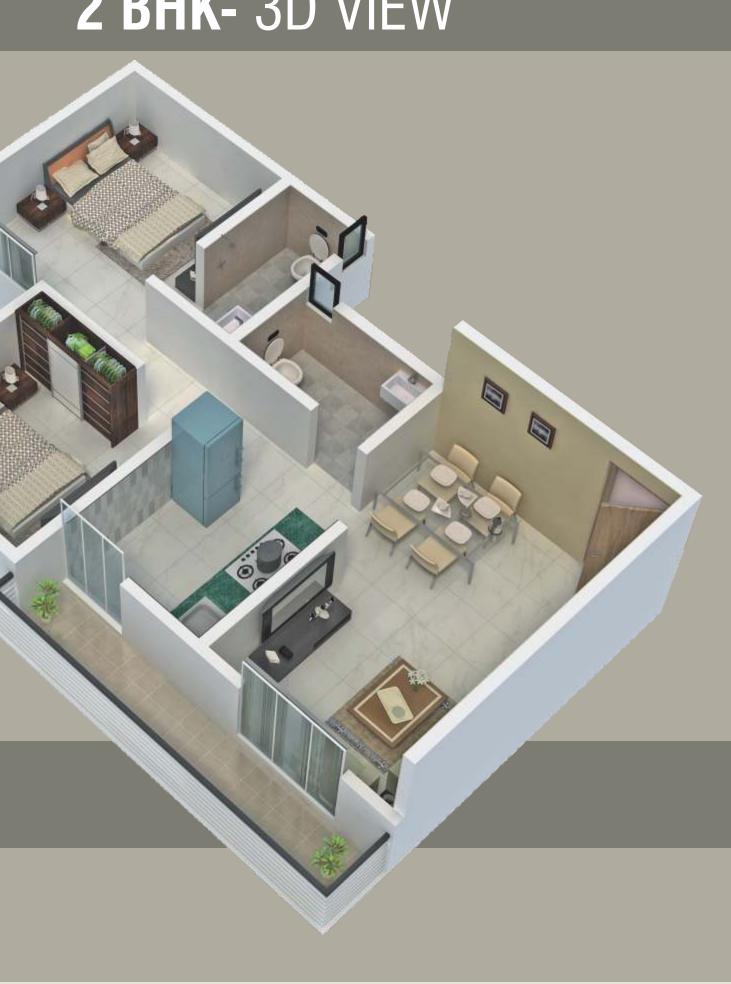

t 4.2km
- Gold Cinema 4.1km
- Vegetable Market 2km
- Breeze Café- the Rooftop Café - 2.9km



### CONNECTIVITY

- Palghar Railway Station 8 min
- Bus Depot 8 min
- Express Highway 25 min
- Bullet Train Station Reach BKC in Just 20 min
- Mumbai-Delhi Express Way Reach Mumbai in Just 45 min
- Mumbai-Palghar Sea Link Reach Mumbai in Just 35 min
- 4 Lane Railway Tracks Between Dahanu & Virar on Western Railway







### **BEACH & RESORTS** • Shirgaon Beach - 5 min

- Shirgaon Fort 5 min
- •Bholenath Temple 1 min •Taashi's Multi Cuisine Bar and
- Restaurant 5 min
- Stone Oven 4 min •Laxmi Garden Beach
- Resort 3 min
- Jaldevi Resort 2 min

### **JOBS & BUSINESS OPPORTUNITY**

- Shubham Engineering Company - 400mtr.
- Anand Arc Ltd. 130mtr.
- Neon Laboratories Ltd. Bidco Warehouse. - 5.6 km





# 2 BHK- 3D VIEW

### **BUILDING NO. 2 A**



### TYPICAL FLOOR PLAN- (1ST TO 7 TH)

**KITCHEN** 

Modular Kitchen with Cabinets

Vitrified Tile Flooring (48" 24")

Fans, Led Lights Point Provision

Washing Machine Provision

Jaguar Sanitary Fittings

Designer Railing

Water Purifier

Fine Finish Artificial 15mm slabs/ Marble in

Kitchen Platform with Stainless Steel Sink

Tiles up to beam level in kitchen Over Platform

Aluminum Window with Exhaust Fan Provision

#### LIVING ROOM

Video Door Bell Wooden Designer Main Door Provision for Safety Door Vitrified Tile Flooring (48" 24") AC Point Provision Fans LED Lights French Windows with Powder Coating False Ceilling Artificial 15mm Slabs / Marble Window Sills

### **BED ROOM (S)**

Vitrified Tile Flooring (48" 24") French Windows with Pow