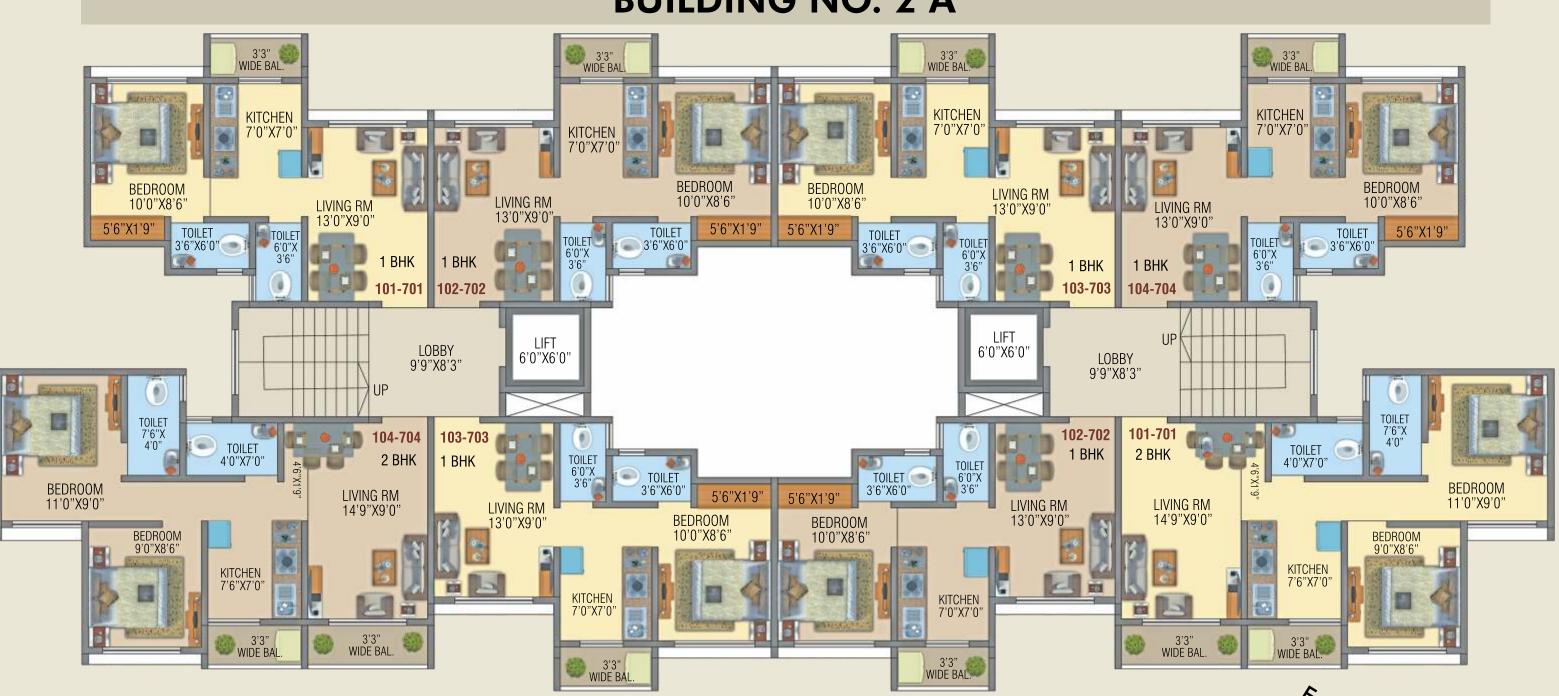

### **BUILDING NO. 2 A**

### TYPICAL FLOOR PLAN- (1ST TO 7 TH)

**KITCHEN** 

Modular Kitchen with Cabinets

Vitrified Tile Flooring (48" 24")

Fans, Led Lights Point Provision

Washing Machine Provision

Jaguar Sanitary Fittings

Designer Railing