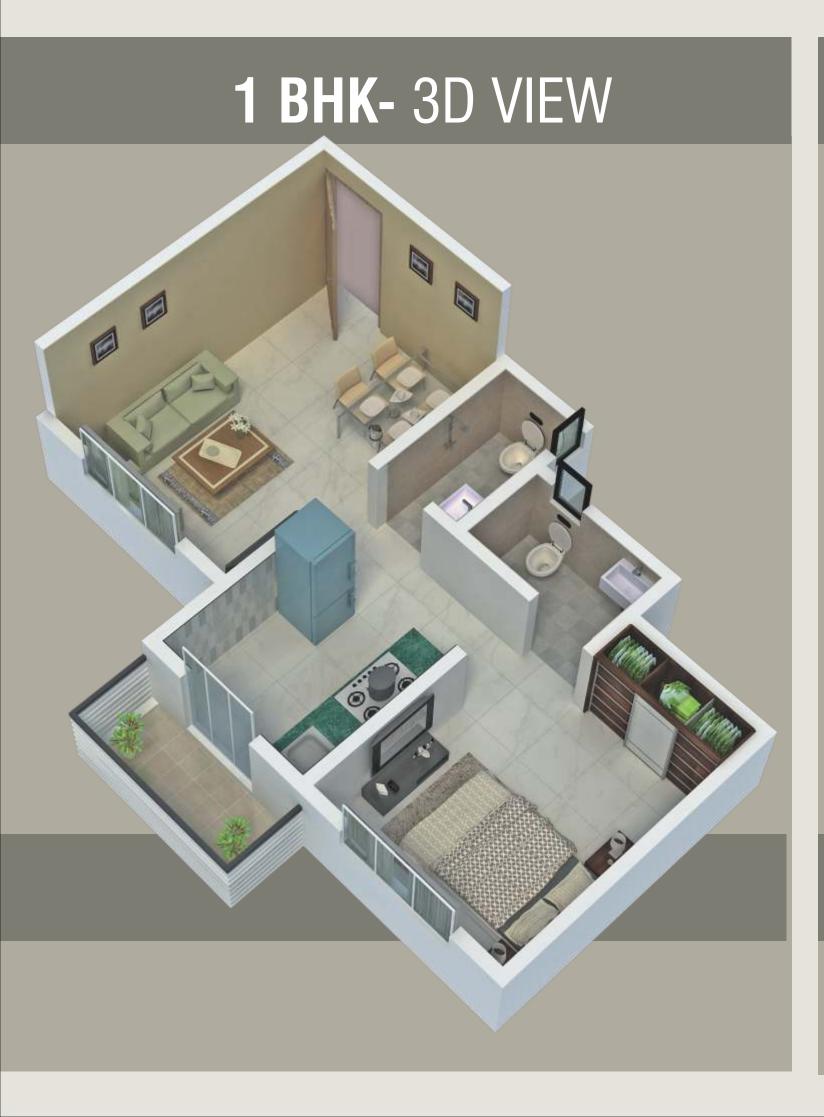

art 4.2km
- Gold Cinema 4.1km
- Vegetable Market 2km
- Breeze Café- the Rooftop Café - 2.9km



### CONNECTIVITY

- Palghar Railway Station 8 min
- Bus Depot 8 min
- Express Highway 25 min
- Bullet Train Station Reach BKC in Just 20 min
- Mumbai-Delhi Express Way Reach Mumbai in Just 45 min
- Mumbai-Palghar Sea Link Reach Mumbai in Just 35 min
- 4 Lane Railway Tracks Between Dahanu & Virar on Western Railway







### **BEACH & RESORTS** • Shirgaon Beach - 5 min

- Shirgaon Fort 5 min
- •Bholenath Temple 1 min •Taashi's Multi Cuisine Bar and
- Restaurant 5 min
- Stone Oven 4 min •Laxmi Garden Beach
- Resort 3 min
- Jaldevi Resort 2 min

### **JOBS & BUSINESS OPPORTUNITY**

- Shubham Engineering Company - 400mtr.
- Anand Arc Ltd. 130mtr.
- Neon Laboratories Ltd. Bidco Warehouse. - 5.6 km





# 2 BHK- 3D VIEW

### **BUILDING NO. 2 A**



### TYPICAL FLOOR PLAN- (1ST TO 7 TH)

**KITCHEN** 

Modular Kitchen with Cabinets

Vitrified Tile Flooring (48" 24")

Fans, Led Lights Point Provision

Washing Machine Provision

Jaguar Sanitary Fittings

Designer Railing

Water Purifier

Fine Finish Artificial 15mm slabs/ Marble in

Kitchen Platform with Stainless Steel Sink

Tiles up to beam level in kitchen Over Platform

Aluminum Window with Exhaust Fan Provision

#### LIVING ROOM

Video Door Bell Wooden Designer Main Door Provision for Safety Door Vitrified Tile Flooring (48" 24") AC Point Provision Fans LED Lights French Windows with Powder Coating False Ceilling Artificial 15mm Slabs / Marble Window Sills

### **BED ROOM (S)**

Vitrified Tile Flooring (48" 24") French Windows with P