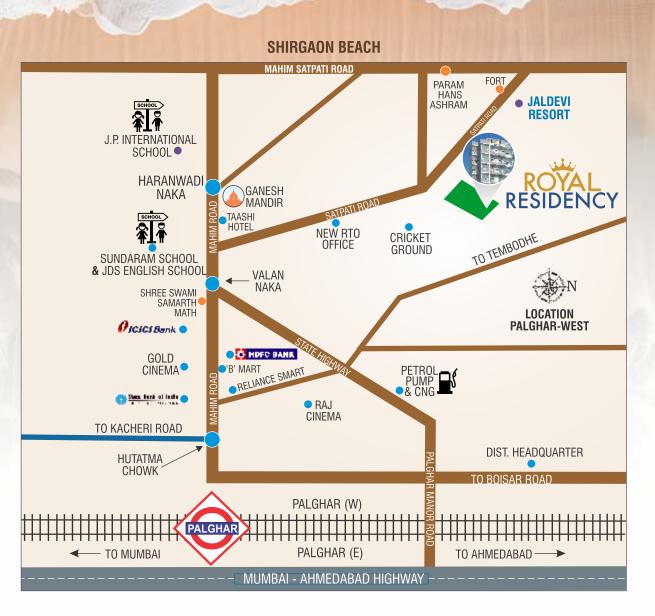

## Our **Project Surrounding Location** at Palghar

Have a Nice Weekend!

SANDRUSH CAMP

Our **Project Surrounding Location** at Palghar

Live Bigger, Live Better

ZOYA BUILD HOMES Presenting ROYAL RESIDENCY-1 & 2 BHK Flats a well planned and luxurious living space, spread across 5 acres of Surrounding land parcel. Calm, pollution free and smoothing environment are the hallmark of this thoughtfully laid out township.

### CONNECTIVITY

- Palghar Railway Station 8 min
- Bus Depot 8 min
- Express Highway 25 min
- Bullet Train Station Reach BKC in Just 20 min
- Mumbai-Delhi Express Way Reach Mumbai in Just 45 min
- Mumbai-Palghar Sea Link Reach Mumbai in Just 35 min
- 4 Lane Railway Tracks Between Dahanu & Virar on Western Railway

### **BEACH & RESORTS** • Shirgaon Beach - 5 min

- Shirgaon Fort 5 min
- •Bholenath Temple 1 min •Taashi's Multi Cuisine Bar and
- Restaurant 5 min
- Stone Oven 4 min •Laxmi Garden Beach
- Resort 3 min
- Jaldevi Resort 2 min