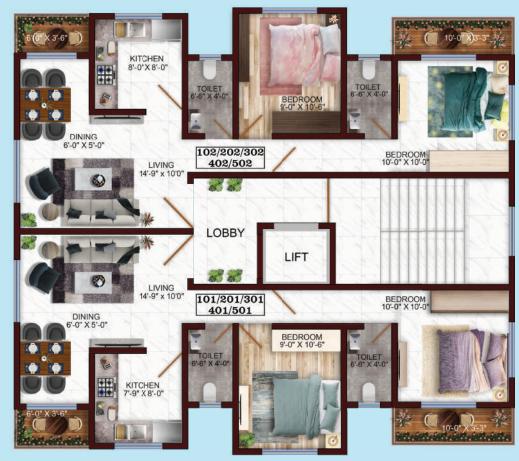

An absolute value-for-money deal ready-for-fit-outs (soon) awaits you at Krish Mansion.

TYPICAL FLOOR PLAN First to Fifth Floor

Site Address: Tara Baug, Near Philia Hospital, Palghar (West) 🕻 7385606999