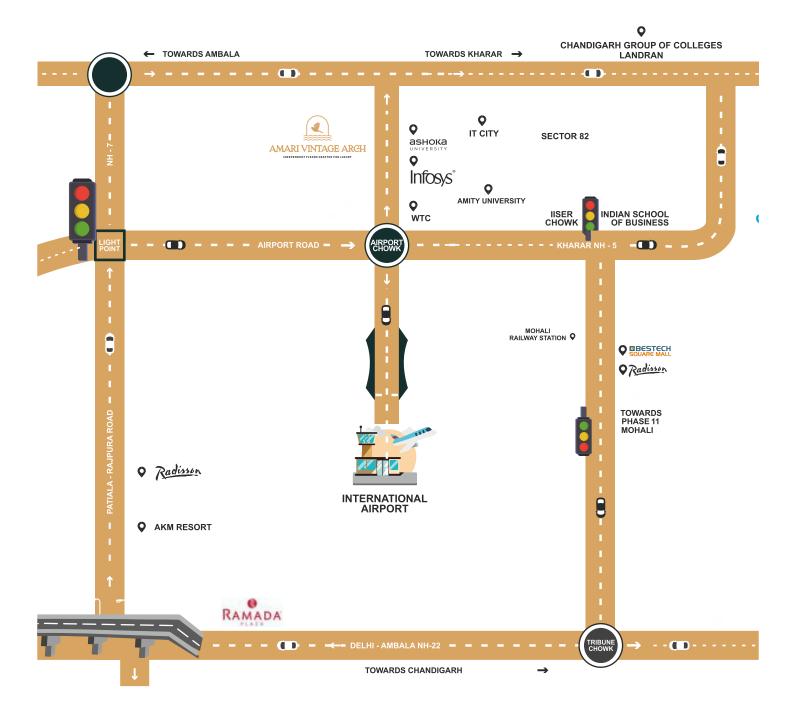

## A perfectly selected location for a picturesque life

The residences at Amari Vintage Arch are beautifully tucked away from the madness of the city. Yet, they are close to every need you wish attended to. Strategically located on International Airport Road. These residences give you immediate access to the best Mohali & Chandigarh has to offer. From the best options in retail and commercial developments to schools, a bustling office hub, hospitals, colleges and world class recreational options.

## **LOCATION ADVANTAGES**

International Airport 3 Mins

CP 67 Mall **10 Mins** 

ISB & NIPER 4 Mins

Ashoka & Amity University 2 Mins

PCA Stadium,

Infosys Mohali 2 Mins

IT City, Mohali **2 Mins** 

Tribune Chowk, Chandigarh 9 Mins

"Discover Amari Vintage Arch, where the charm of the past meets the luxury of today, creating a living experience that celebrates both history and innovation.