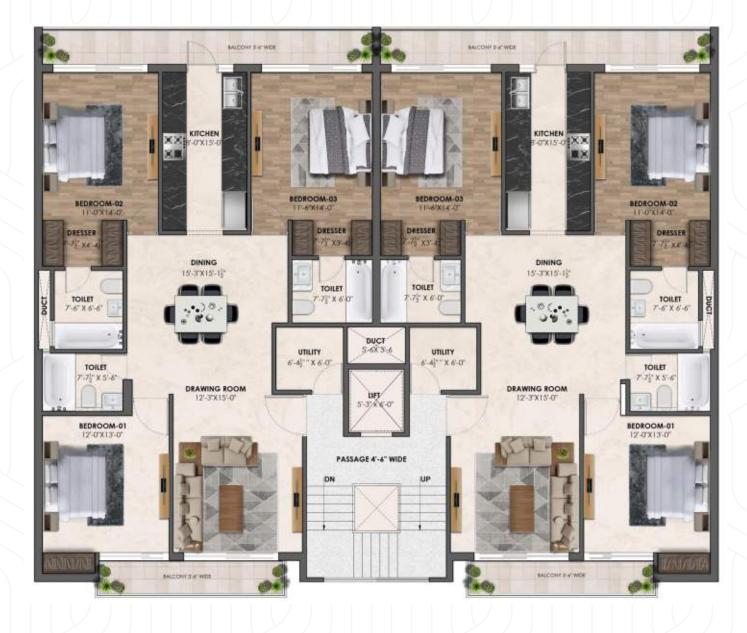

## 1st-3rd Floor Plan (32'x70')

## 4th Floor Plan (32'x70')

"Apartments that redefine the language of luxury"

"An achiever's dream, a connoisseur's paradise" "Home is where love resides, laughter echoes and memories thrive."

"Slip into serenity: Where dreams unfold, and love resides." "A house becomes a home when filled with family love"