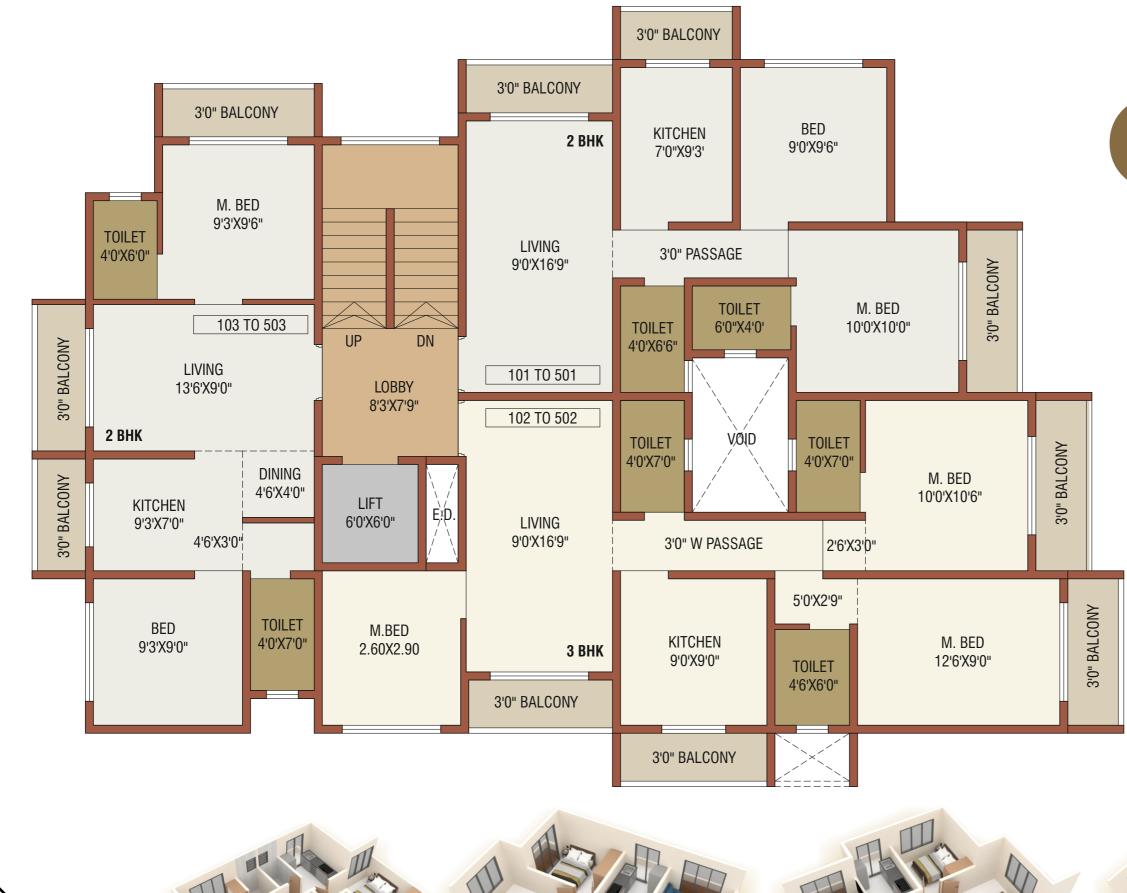

# Ghodela 27 Park View

PALGHAR (WEST)





## THE PRIDE OF LIFESTYLE

Rise above the surroundings, with engrossing views of a biodiversity life on one side and the city on the other. Ghodela 27 Park View presents vision of integrated urban living, which combines the splendour of nature and the vibrance of the city. Heres a chance for residents to soak in the many facets of a fullife, aided by a catalogue of State of the art lifestyle amenities that add charm of this property, sculpted by an awareness of culture, nature and the future.





## Ghodela 27 Park View

### Sai Haneesha











#### TYPICAL FLOOR PLAN

#### BUILDING NO. 2









#### **Amenities :**

- and Ceramic tiles.
- Designer Main Door.

- in Living Room, Kitchen, Bedroom.
- Acrylic or equivalent paint on external
  - surface of building.

RCC Frame Structure as per Sesmic Standard.

Exuisite vitrified / Tile flooring in all rooms.

Kitchen platform with Granite top and S.S. Sink

Designed Ceramic tile flooring and dado upto

door height in toilet with latest bath fitting.

Powder Coated Aluminium Sliding Windows.

Adequate light / power point using modular switches.

Concealed Wiring with Sufficient Electrical Points



## **GHODELA PROPERTIES**

Shop No. 2, Sai Darshan Building, New Satpati Road, Tembhode, Palghar (West), Tal and Dist. Palghar MOBILE NO. : +91 88281 23000 / 82650 88087

ARCHITECT **CH