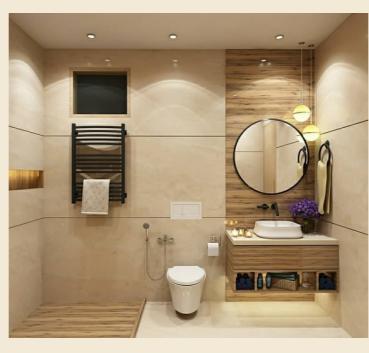

#### **Amenities :**

- and Ceramic tiles.
- Designer Main Door.

- in Living Room, Kitchen, Bedroom.
- Acrylic or equivalent paint on external
  - surface of building.

RCC Frame Structure as per Sesmic Standard.

Exuisite vitrified / Tile flooring in all rooms.

Kitchen platform with Granite top and S.S. Sink

Designed Ceramic tile flooring and dado upto

door height in toilet with latest bath fitting.

Powder Coated Aluminium Sliding Windows.