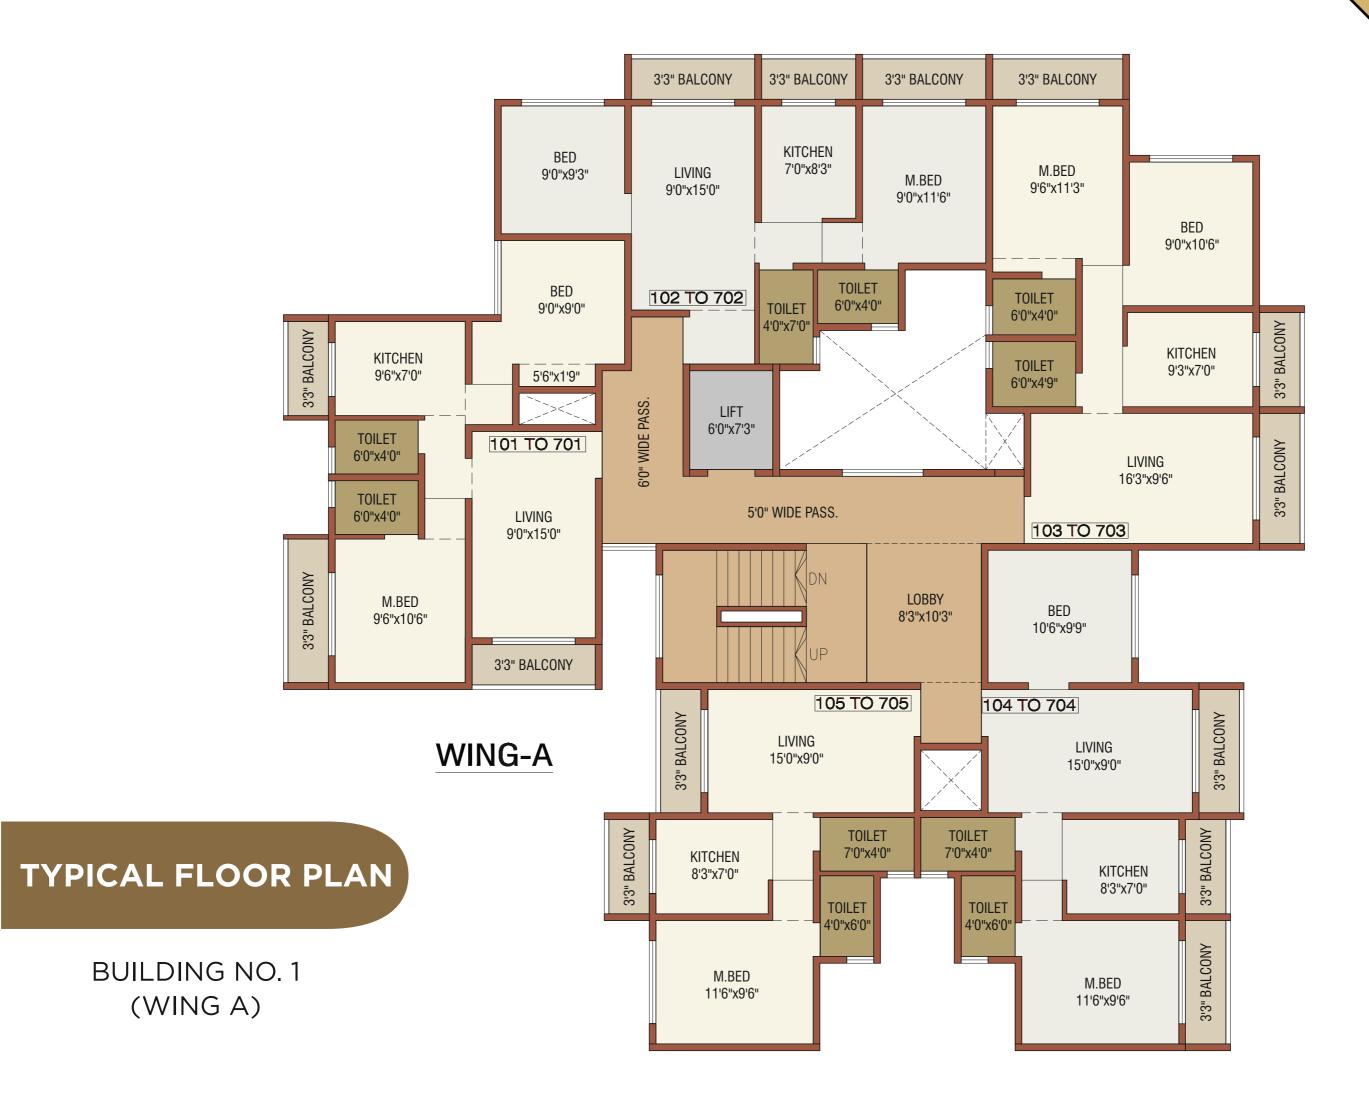

# Ghodela 27 Park View

PALGHAR (WEST)





## THE PRIDE OF LIFESTYLE

Rise above the surroundings, with engrossing views of a biodiversity life on one side and the city on the other. Ghodela 27 Park View presents vision of integrated urban living, which combines the splendour of nature and the vibrance of the city. Heres a chance for residents to soak in the many facets of a fullife, aided by a catalogue of State of the art lifestyle amenities that add charm of this property, sculpted by an awareness of culture, nature and the future.





## Ghodela 27 Park View

### Sai Haneesha











#### TYPICAL FLOOR PLAN

#### BUILDING NO. 2









#### **Amenities :**

- and Ceramic tiles.
- Designer Main Door.

- in Living Room, Kitchen, Bedroom.
- Acrylic or equivalent paint on external
  - surface of building.

RCC Frame Structure as per Sesmic Standard.

Exuisite vitrified / Tile flooring in all rooms.

Kitchen platform with Granite top and S.S. Sink

Designed Ceramic tile flooring and dado upto

door height in toilet with latest bath fitting.

Powder Coated Aluminium Sliding Windows.

Adequate light / power point using modular switches.

Concealed Wiring with Sufficient Electrical Points



## **GHODELA PROPERTIES**

Shop No. 2, Sai Darshan Building, New Satpati Road, Tembhode, Palghar (West), Tal and Dist. Palghar MOBILE NO. : +91 88281 23000 / 82650 88087

ARCHIT