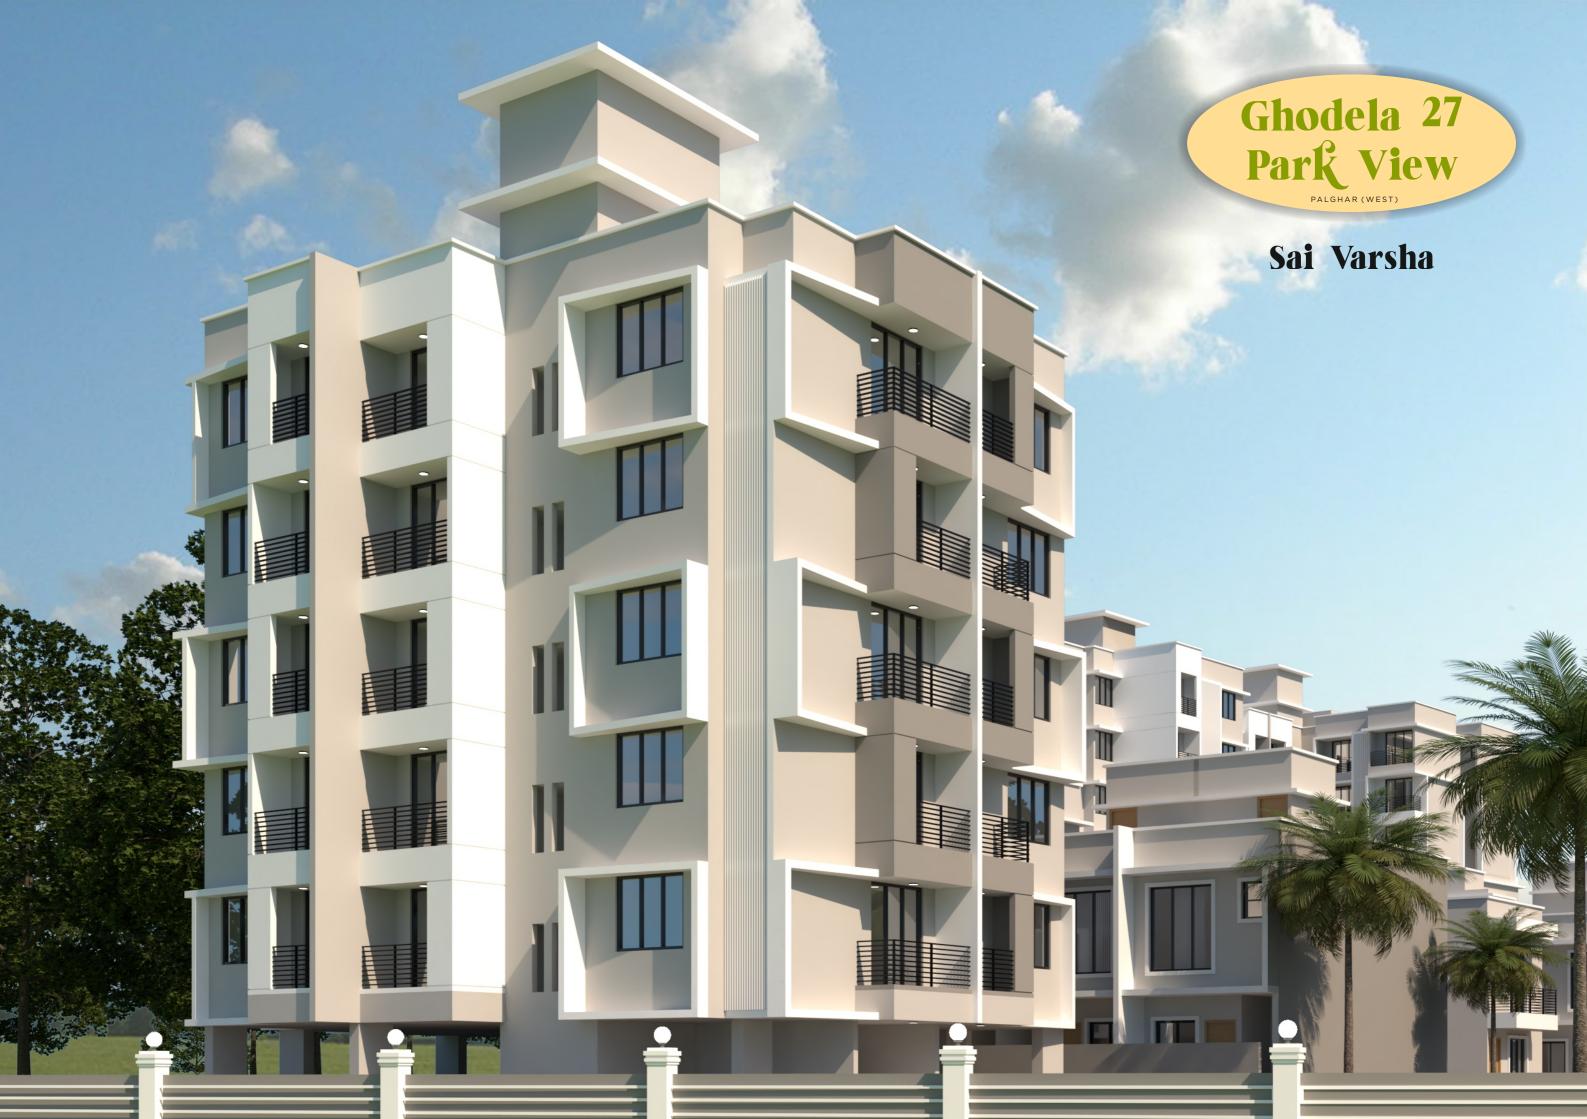

# Ghodela 27 Park View

PALGHAR (WEST)





## THE PRIDE OF LIFESTYLE

Rise above the surroundings, with engrossing views of a biodiversity life on one side and the city on the other. Ghodela 27 Park View presents vision of integrated urban living, which combines the splendour of nature and the vibrance of the city. Heres a chance for residents to soak in the many facets of a fullife, aided by a catalogue of State of the art lifestyle amenities that add charm of this property, sculpted by an awareness of culture, nature and the future.





## Ghodela 27 Park View

### Sai Haneesha











#### TYPICAL FLOOR PLAN

#### BUILDING NO. 2









#### **Amenities :**

- and Ceramic tiles.
- Designer Main Door.

- in Living Room, Kitchen, Bedroom.
- Acrylic or equivalent paint on external
  - surface of building.

RCC Frame Structure as per Sesmic Standard.

Exuisite vitrified / Tile flooring in all rooms.

Kitchen platform with Granite top and S.S. Sink

Designed Ceramic tile flooring and dado upto

door height in toilet with latest bath fitting.

Powder Coated Aluminium Sliding Windows.

Adequate light / power point using modular switches.

Concealed Wiring with Sufficient Electrical Points



## **GHODELA PROPERTIES**

Shop No. 2, Sai Darshan Building, New Satpati Road, Tembhode, Palghar (West), Tal and Dist. Palghar MOBILE NO. : +91 88281 23000 / 82650 88087

ARCHITEC