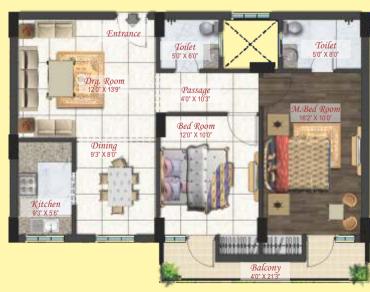

### 2 BHK Type I SUPER AREA - 1195 SQ.FT.

# 2 BHK Type II

SUPER AREA -1195 SQ.FT.