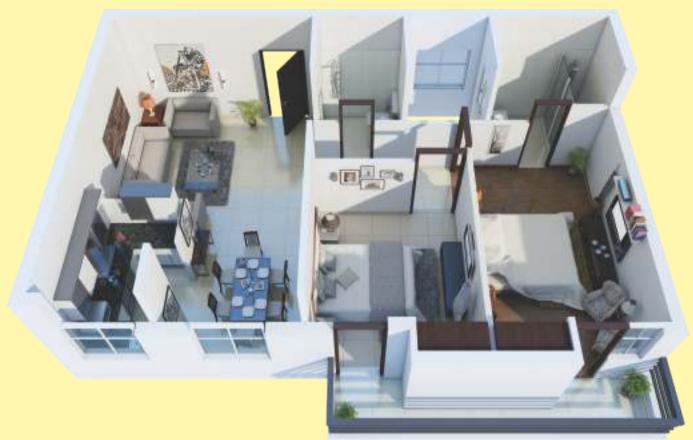

d inside The Arjun City .lt comprises of 1/2/3 bedroom luxury apartments .

### Incredible Features, Unbeatable Lifestyle

- 3 tier Gated Security
- Earthquake Resistant Structure
- 90% Open/Green Areas
- Pollution Free Environment
- 24 hour Water Supply

- Provision for TV and Telephone plug-in
- Lowest density project of the Planet
- Yoga, Ayurveda and Aroma Therapy
- Aerobics Centre, Hobby Clubs and Swimming Pool
- Wide roads (40 ft. wide)

- STP (Sewerage Treatment Plant) for complete hygiene
- Lush green park with jogging and walking tracks
- Terrace car parking
- Sports Facilities for all types of indoor games
- Quality club facility which would be the best in the country.







## 1BHK Type I

SUPER AREA ~ 785 SQ.FT.



Kitchen/Dining



# 1BHK Type II SUPER AREA - 690 SQ.FT.







### 2 BHK Type I SUPER AREA - 1195 SQ.FT.







# 2 BHK Type II

SUPER AREA -1195 SQ.FT.





## 2BHK Type III

SUPER AREA -1070 SQ.FT.





## 3 BHK Type I SUPER AREA - 1550 SQ.FT.







# 3BHK Type II SUPER AREA - 1550 SQ.FT.







Studio
SUPER AREA - 520 SQ.FT.

Bed Room 13'9" X 14'1.5"



*Balcony* 8'9" X 4'0"

### **Specifications**

| Structure                      | Rcc Frame, Earthquake Resistant Structure approved by IIT structural Engineers with Pile Foundation                                                |                                                                                                                                                                               |                                  |
|--------------------------------|-------------------------