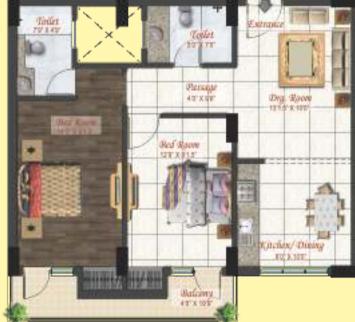

curity
- Earthquake Resistant Structure
- 90% Open/Green Areas
- Pollution Free Environment
- 24 hour Water Supply

- Provision for TV and Telephone plug-in
- Lowest density project of the Planet
- Yoga, Ayurveda and Aroma Therapy
- Aerobics Centre, Hobby Clubs and Swimming Pool
- Wide roads (40 ft. wide)

- STP (Sewerage Treatment Plant) for complete hygiene
- Lush green park with jogging and walking tracks
- Terrace car parking
- Sports Facilities for all types of indoor games
- Quality club facility which would be the best in the country.







## 1BHK Type I

SUPER AREA ~ 785 SQ.FT.



Kitchen/Dining



# 1BHK Type II SUPER AREA - 690 SQ.FT.







### 2 BHK Type I SUPER AREA - 1195 SQ.FT.







# 2 BHK Type II

SUPER AREA -1195 SQ.FT.





## 2BHK Type III

SUPER AREA -1070 SQ.FT.





## 3 BHK Type I SUPER AREA - 1550 SQ.FT.







# 3BHK Type II SUPER AREA - 1550 SQ.FT.







Studio
SUPER AREA - 520 SQ.FT.

Bed Room 13'9" X 14'1.5"



*Balcony* 8'9" X 4'0"

### **Specifications**

| Structure                      | Rcc Frame, Earthquake Resistant Structure approved by IIT structural Engineers with Pile Foundation                                                |                                                                                                                                                                               |                                  |
|--------------------------------|----------------------------------------------------------------------------------------------------------------------------------------------------|----------------