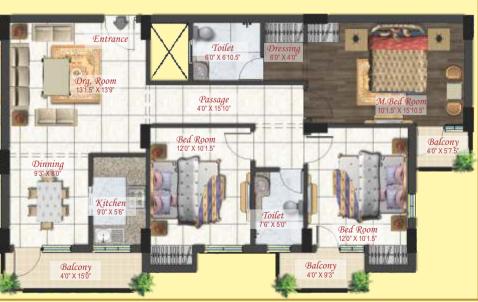

Open/Green Areas
- Pollution Free Environment
- 24 hour Water Supply

- Provision for TV and Telephone plug-in
- Lowest density project of the Planet
- Yoga, Ayurveda and Aroma Therapy
- Aerobics Centre, Hobby Clubs and Swimming Pool
- Wide roads (40 ft. wide)

- STP (Sewerage Treatment Plant) for complete hygiene
- Lush green park with jogging and walking tracks
- Terrace car parking
- Sports Facilities for all types of indoor games
- Quality club facility which would be the best in the country.







## 1BHK Type I

SUPER AREA ~ 785 SQ.FT.



Kitchen/Dining



# 1BHK Type II SUPER AREA - 690 SQ.FT.







### 2 BHK Type I SUPER AREA - 1195 SQ.FT.







# 2 BHK Type II

SUPER AREA -1195 SQ.FT.





## 2BHK Type III

SUPER AREA -1070 SQ.FT.





## 3 BHK Type I SUPER AREA - 1550 SQ.FT.







# 3BHK Type II SUPER AREA - 1550 SQ.FT.







Studio
SUPER AREA - 520 SQ.FT.

Bed Room 13'9" X 14'1.5"



*Balcony* 8'9" X 4'0"

### **Specifications**

| Structure                      | Rcc Frame, Earthquake Resistant Structure approved by IIT structural Engineers with Pile Foundation                                                |                                                                                                                                                                               |                                  |
|--------------------------------|----------------------------------------------------------------------------------------------------------------------------------------------------|--------------------------------------------------------------