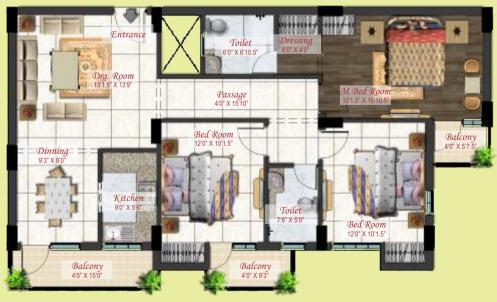

## 3 BHK Type I SUPER AREA - 1550 SQ.FT.

# 3BHK Type II SUPER AREA - 1550 SQ.FT.

Studio
SUPER AREA - 520 SQ.FT.

Bed Room 13'9" X 14'1.5"

*Balcony* 8'9" X 4'0"