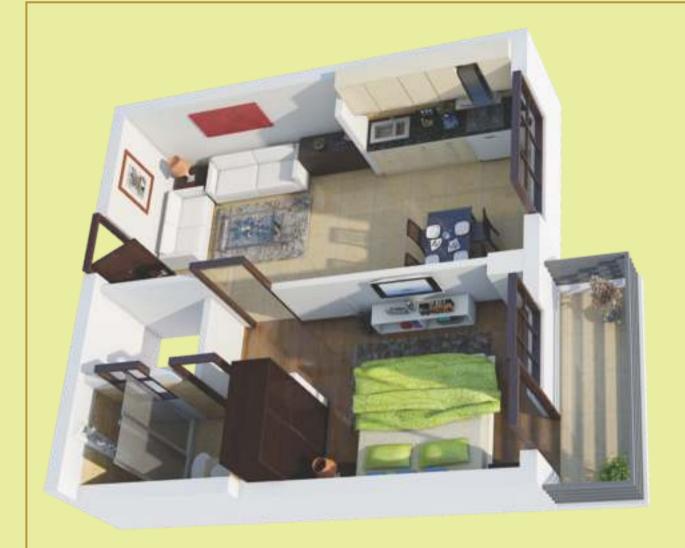

# 3BHK Type II SUPER AREA - 1550 SQ.FT.

Studio
SUPER AREA - 520 SQ.FT.

Bed Room 13'9" X 14'1.5"

*Balcony* 8'9" X 4'0"