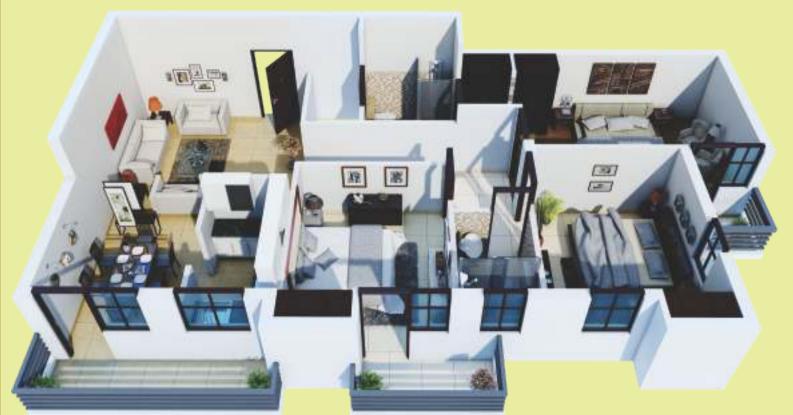

## 3 BHK Type I SUPER AREA - 1550 SQ.FT.

# 3BHK Type II SUPER AREA - 1550 SQ.FT.

Studio
SUPER AREA - 520 SQ.FT.

Bed Room 13'9" X 14'1.5"

*Balcony* 8'9" X 4'0"