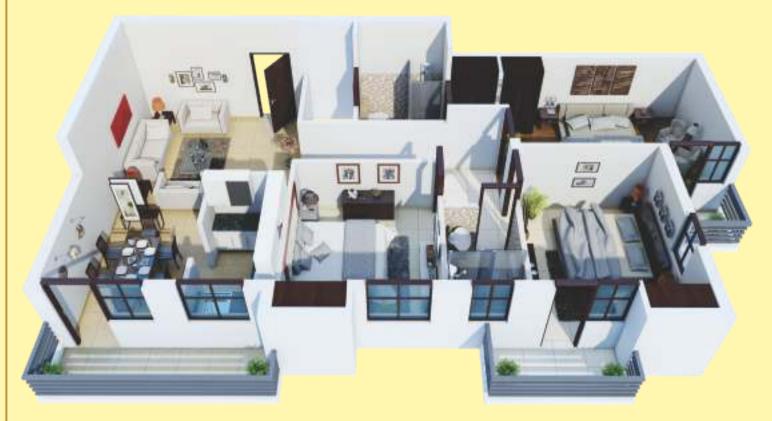

rity
- Earthquake Resistant Structure
- 90% Open/Green Areas
- Pollution Free Environment
- 24 hour Water Supply

- Provision for TV and Telephone plug-in
- Lowest density project of the Planet
- Yoga, Ayurveda and Aroma Therapy
- Aerobics Centre, Hobby Clubs and Swimming Pool
- Wide roads (40 ft. wide)

- STP (Sewerage Treatment Plant) for complete hygiene
- Lush green park with jogging and walking tracks
- Terrace car parking
- Sports Facilities for all types of indoor games
- Quality club facility which would be the best in the country.







## 1BHK Type I

SUPER AREA ~ 785 SQ.FT.



Kitchen/Dining



# 1BHK Type II SUPER AREA - 690 SQ.FT.







### 2 BHK Type I SUPER AREA - 1195 SQ.FT.







# 2 BHK Type II

SUPER AREA -1195 SQ.FT.





## 2BHK Type III

SUPER AREA -1070 SQ.FT.





## 3 BHK Type I SUPER AREA - 1550 SQ.FT.







# 3BHK Type II SUPER AREA - 1550 SQ.FT.







Studio
SUPER AREA - 520 SQ.FT.

Bed Room 13'9" X 14'1.5"



*Balcony* 8'9" X 4'0"

### **Specifications**

| Structure                      | Rcc Frame, Earthquake Resistant Structure approved by IIT structural Engineers with Pile Foundation                                                |                                                                                                                                                                               |                                  |
|--------------------------------|----------------------------------------------------------------------------------------------------------------------------------------------------|------------------