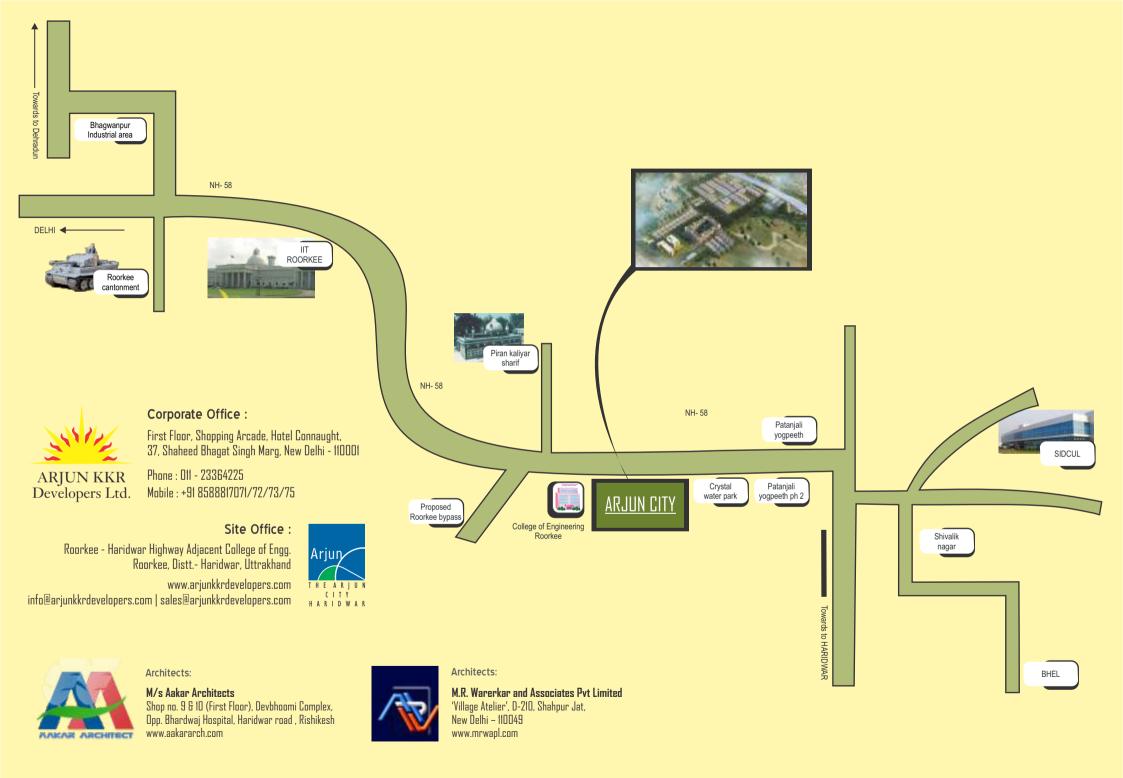

### Welcome to ARJUN CITY

ARJUN CITY, Haridwar is a Residential Township spread over 60 acres and is located on the National Highway-58. It is adjacent to the famous College of Engineering Roorkee (COER) and 1.5 Km before Baba Ramdev's Patanjali Yoga Peeth.

The township will also accommodate a Food Court Complex, Entertainment Zone, Mall, Multiplex & Retail Complex, Hotel, Hospital Convenience and a School. The project comprises of just 1,000 units having 1/2/3 bedroom luxury apartments, independent low rise floors and premium Villas. Each unit will showcase the most advanced lifestyle features. The Residential revolution in Haridwar has begun by the name of ARJUN CITY.