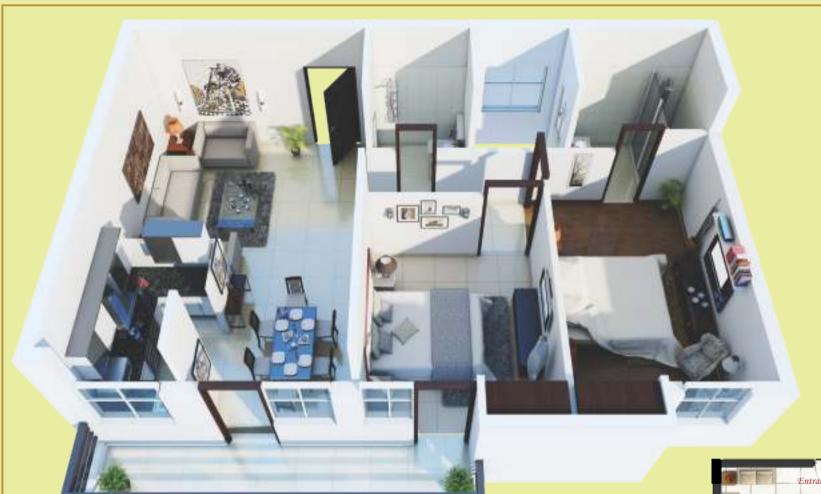

### 2 BHK Type I SUPER AREA - 1195 SQ.FT.

# 2 BHK Type II

SUPER AREA -1195 SQ.FT.