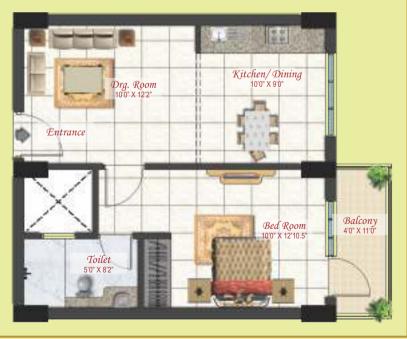

cated inside The Arjun City .lt comprises of 1/2/3 bedroom luxury apartments .

### Incredible Features, Unbeatable Lifestyle

- 3 tier Gated Security
- Earthquake Resistant Structure
- 90% Open/Green Areas
- Pollution Free Environment
- 24 hour Water Supply

- Provision for TV and Telephone plug-in
- Lowest density project of the Planet
- Yoga, Ayurveda and Aroma Therapy
- Aerobics Centre, Hobby Clubs and Swimming Pool
- Wide roads (40 ft. wide)

- STP (Sewerage Treatment Plant) for complete hygiene
- Lush green park with jogging and walking tracks
- Terrace car parking
- Sports Facilities for all types of indoor games
- Quality club facility which would be the best in the country.







## 1BHK Type I

SUPER AREA ~ 785 SQ.FT.



Kitchen/Dining



# 1BHK Type II SUPER AREA - 690 SQ.FT.







### 2 BHK Type I SUPER AREA - 1195 SQ.FT.







# 2 BHK Type II

SUPER AREA -1195 SQ.FT.





## 2BHK Type III

SUPER AREA -1070 SQ.FT.





## 3 BHK Type I SUPER AREA - 1550 SQ.FT.







# 3BHK Type II SUPER AREA - 1550 SQ.FT.







Studio
SUPER AREA - 520 SQ.FT.

Bed Room 13'9" X 14'1.5"



*Balcony* 8'9" X 4'0"

### **Specifications**

| Structure                      | Rcc Frame, Earthquake Resistant Structure approved by IIT structural Engineers with Pile Foundation                                                |                                                                                                                                                                               |                                  |
|--------------------------------|---------------------