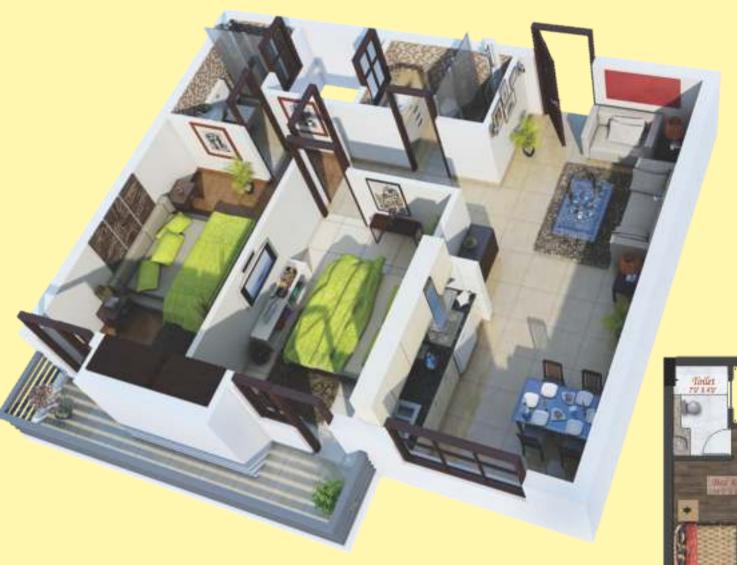

ures, Unbeatable Lifestyle

- 3 tier Gated Security
- Earthquake Resistant Structure
- 90% Open/Green Areas
- Pollution Free Environment
- 24 hour Water Supply

- Provision for TV and Telephone plug-in
- Lowest density project of the Planet
- Yoga, Ayurveda and Aroma Therapy
- Aerobics Centre, Hobby Clubs and Swimming Pool
- Wide roads (40 ft. wide)

- STP (Sewerage Treatment Plant) for complete hygiene
- Lush green park with jogging and walking tracks
- Terrace car parking
- Sports Facilities for all types of indoor games
- Quality club facility which would be the best in the country.







## 1BHK Type I

SUPER AREA ~ 785 SQ.FT.



Kitchen/Dining



# 1BHK Type II SUPER AREA - 690 SQ.FT.







### 2 BHK Type I SUPER AREA - 1195 SQ.FT.







# 2 BHK Type II

SUPER AREA -1195 SQ.FT.





## 2BHK Type III

SUPER AREA -1070 SQ.FT.





## 3 BHK Type I SUPER AREA - 1550 SQ.FT.







# 3BHK Type II SUPER AREA - 1550 SQ.FT.







Studio
SUPER AREA - 520 SQ.FT.

Bed Room 13'9" X 14'1.5"



*Balcony* 8'9" X 4'0"

### **Specifications**

| Structure                      | Rcc Frame, Earthquake Resistant Structure approved by IIT structural Engineers with Pile Foundation                                                |                                                                                                                                                                               |                                  |
|--------------------------------|------------------------------------------------------------------------------------------------------------------------