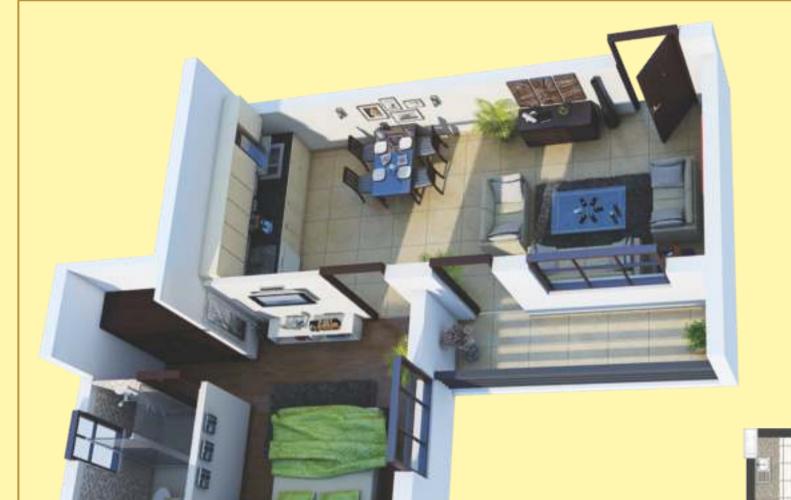

## 1BHK Type I

SUPER AREA ~ 785 SQ.FT.

Kitchen/Dining

# 1BHK Type II SUPER AREA - 690 SQ.FT.