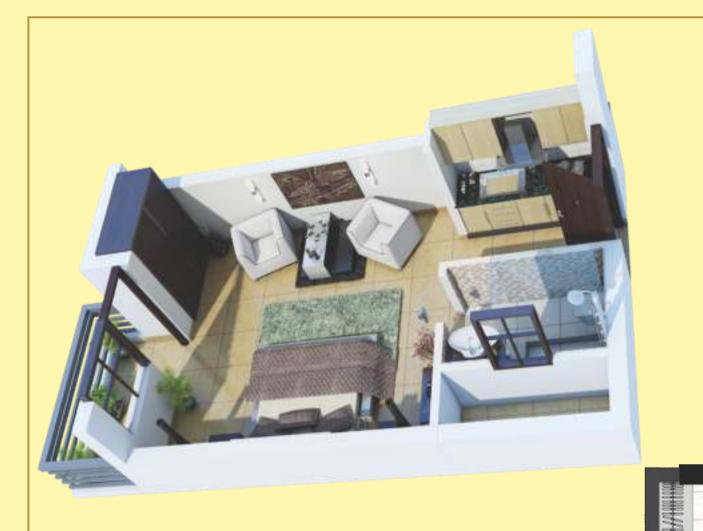

# 3BHK Type II SUPER AREA - 1550 SQ.FT.

Studio
SUPER AREA - 520 SQ.FT.

Bed Room 13'9" X 14'1.5"

*Balcony* 8'9" X 4'0"