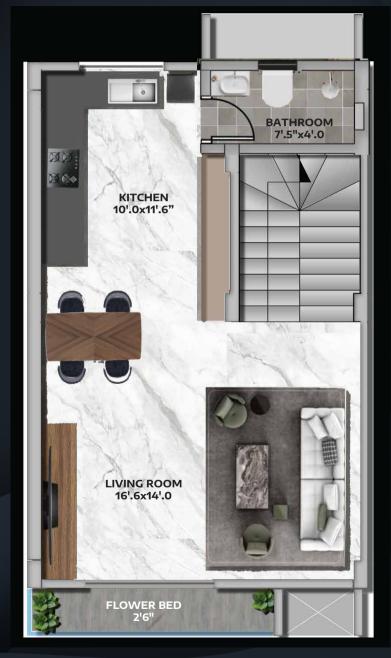

Water mixers with branded geysers
- Designer Wall tiles up to Door Height

## Doors & Windows

- Designer & laminated Main Door
- Decorative Flush Doors
- Artificial Granite Window Frames
- Aluminium Sliding Windows

## Open Balconies

• Decorative Railings

## Paints

- Smooth Punned Internal Walls
- Plastic paint on Internal Walls
- Weatherproof Paint on Exterior Walls

## Electricals

- Fans & LED Lights in all the rooms
- Geysers in bathrooms
- Concealed Copper Wiring with Good Insulation
- AC Point Provided in bedrooms
- Provision for inverter
- Branded Switches and Adequate number of Electrical Points

## Project Amenities

• Video Door Call Security

Ground Floor Plan







2<sup>nd</sup> Floor Plan

3<sup>rd</sup> Fløør Plan



# Ground Floor Plan



# 1<sup>st</sup> Floor Plan



## 2<sup>nd</sup> Floor Plan



# Open Terrace



# Palatial Elevation - Front View



# Signature Lifestyle



# LOCATION MAP



#### **Site Address:**

Shreepati 7 Bungalows
Next to Shreepati 7 Homes,
Near Maruti Suzuki Showroom,
Adarsh Nagar, Palghar (W),
401404.

#### **Office Address:**

Sahastraphana Developers, 104, Shreeraj Apartment, Near Bank of India, ICICI Bank Lane, Palghar (W), 401404.

For Booking & Enquiry:

**Bhaven Haria** 9322086408