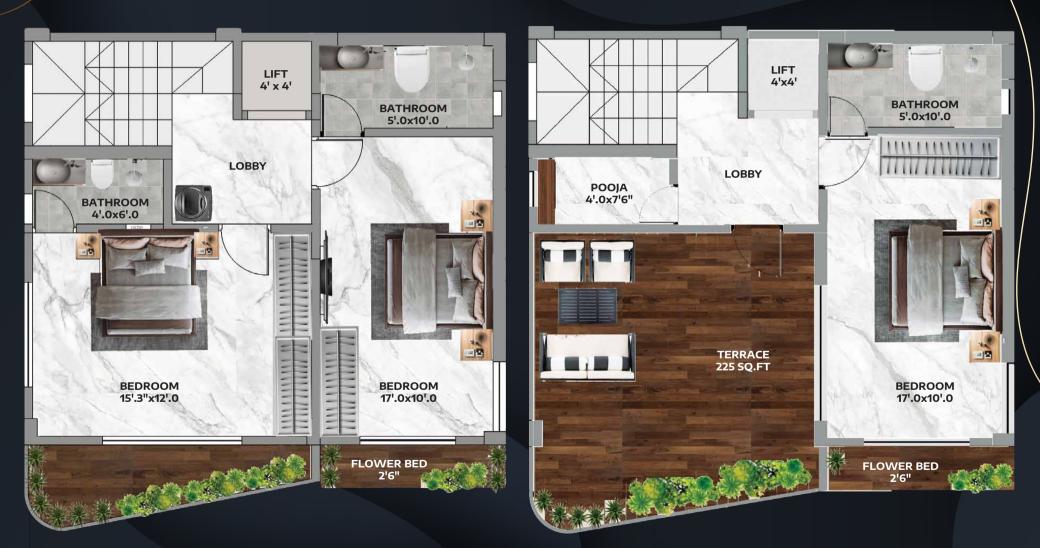

anitary Fixtures & Chrome Plated Fittings
- Hot & Cold Water mixers with branded geysers
- Designer Wall tiles up to Door Height

## Doors & Windows

- Designer & laminated Main Door
- Decorative Flush Doors
- Artificial Granite Window Frames
- Aluminium Sliding Windows

## Open Balconies

• Decorative Railings

## Paints

- Smooth Punned Internal Walls
- Plastic paint on Internal Walls
- Weatherproof Paint on Exterior Walls

## Electricals

- Fans & LED Lights in all the rooms
- Geysers in bathrooms
- Concealed Copper Wiring with Good Insulation
- AC Point Provided in bedrooms
- Provision for inverter
- Branded Switches and Adequate number of Electrical Points

## Project Amenities

• Video Door Call Security

Ground Floor Plan







2<sup>nd</sup> Floor Plan

3<sup>rd</sup> Fløør Plan



# Ground Floor Plan



# 1<sup>st</sup> Floor Plan



## 2<sup>nd</sup> Floor Plan



# Open Terrace



# Palatial Elevation - Front View



# Signature Lifestyle



# LOCATION MAP



#### **Site Address:**

Shreepati 7 Bungalows
Next to Shreepati 7 Homes,
Near Maruti Suzuki Showroom,
Adarsh Nagar, Palghar (W),
401404.

#### **Office Address:**

Sahastraphana Developers, 104, Shreeraj Apartment, Near Bank of India, ICICI Bank Lane, Palghar (W), 401404.

For Booking & Enquiry:

**Bhaven Haria** 9322086408