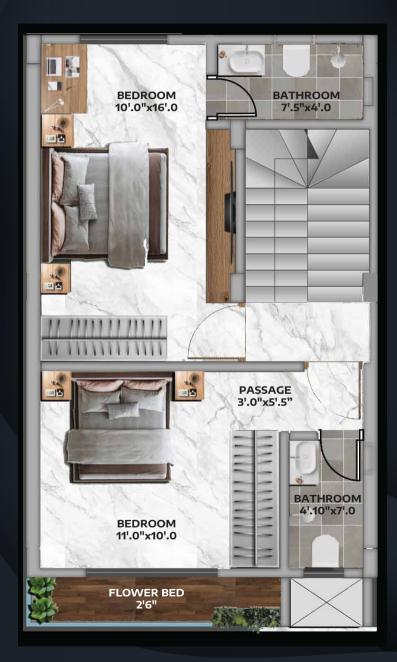

rs
- Designer Wall tiles up to Door Height

## Doors & Windows

- Designer & laminated Main Door
- Decorative Flush Doors
- Artificial Granite Window Frames
- Aluminium Sliding Windows

## Open Balconies

• Decorative Railings

## Paints

- Smooth Punned Internal Walls
- Plastic paint on Internal Walls
- Weatherproof Paint on Exterior Walls

## Electricals

- Fans & LED Lights in all the rooms
- Geysers in bathrooms
- Concealed Copper Wiring with Good Insulation
- AC Point Provided in bedrooms
- Provision for inverter
- Branded Switches and Adequate number of Electrical Points

## Project Amenities

• Video Door Call Security

Ground Floor Plan







2<sup>nd</sup> Floor Plan

3<sup>rd</sup> Fløør Plan



# Ground Floor Plan



# 1<sup>st</sup> Floor Plan



## 2<sup>nd</sup> Floor Plan



# Open Terrace



# Palatial Elevation - Front View



# Signature Lifestyle



# LOCATION MAP



#### **Site Address:**

Shreepati 7 Bungalows
Next to Shreepati 7 Homes,
Near Maruti Suzuki Showroom,
Adarsh Nagar, Palghar (W),
401404.

#### **Office Address:**

Sahastraphana Developers, 104, Shreeraj Apartment, Near Bank of India, ICICI Bank Lane, Palghar (W), 401404.

For Booking & Enquiry:

**Bhaven Haria** 9322086408