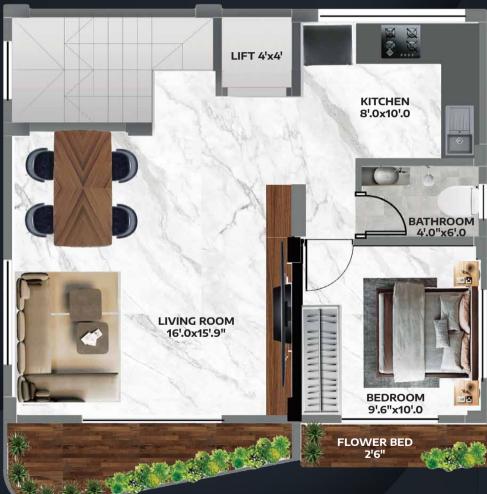

ealed Plumbing with anti-corrosive pipes
- ISI Quality Sanitary Fixtures & Chrome Plated Fittings
- Hot & Cold Water mixers with branded geysers
- Designer Wall tiles up to Door Height

## Doors & Windows

- Designer & laminated Main Door
- Decorative Flush Doors
- Artificial Granite Window Frames
- Aluminium Sliding Windows

## Open Balconies

• Decorative Railings

## Paints

- Smooth Punned Internal Walls
- Plastic paint on Internal Walls
- Weatherproof Paint on Exterior Walls

## Electricals

- Fans & LED Lights in all the rooms
- Geysers in bathrooms
- Concealed Copper Wiring with Good Insulation
- AC Point Provided in bedrooms
- Provision for inverter
- Branded Switches and Adequate number of Electrical Points

## Project Amenities

• Video Door Call Security

Ground Floor Plan







2<sup>nd</sup> Floor Plan

3<sup>rd</sup> Fløør Plan



# Ground Floor Plan



# 1<sup>st</sup> Floor Plan



## 2<sup>nd</sup> Floor Plan



# Open Terrace



# Palatial Elevation - Front View



# Signature Lifestyle



# LOCATION MAP



#### **Site Address:**

Shreepati 7 Bungalows
Next to Shreepati 7 Homes,
Near Maruti Suzuki Showroom,
Adarsh Nagar, Palghar (W),
401404.

#### **Office Address:**

Sahastraphana Developers, 104, Shreeraj Apartment, Near Bank of India, ICICI Bank Lane, Palghar (W), 401404.

For Booking & Enquiry:

**Bhaven Haria** 9322086408