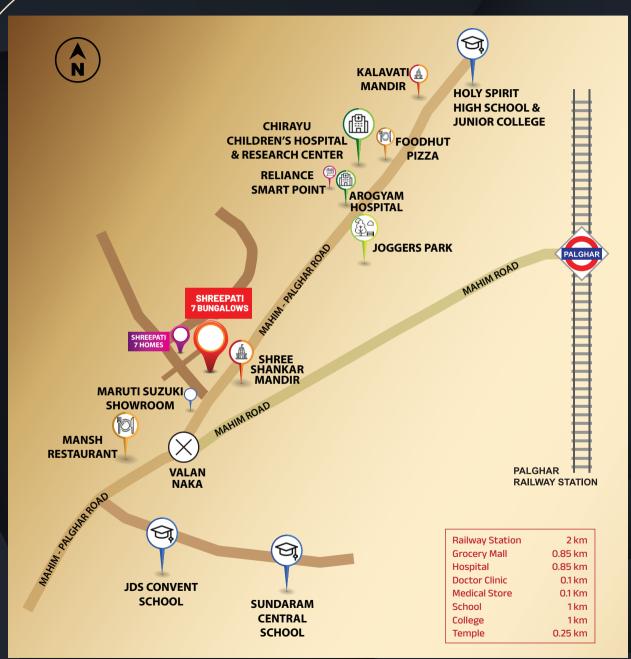

# LOCATION MAP

#### **Site Address:**

Shreepati 7 Bungalows
Next to Shreepati 7 Homes,
Near Maruti Suzuki Showroom,
Adarsh Nagar, Palghar (W),
401404.