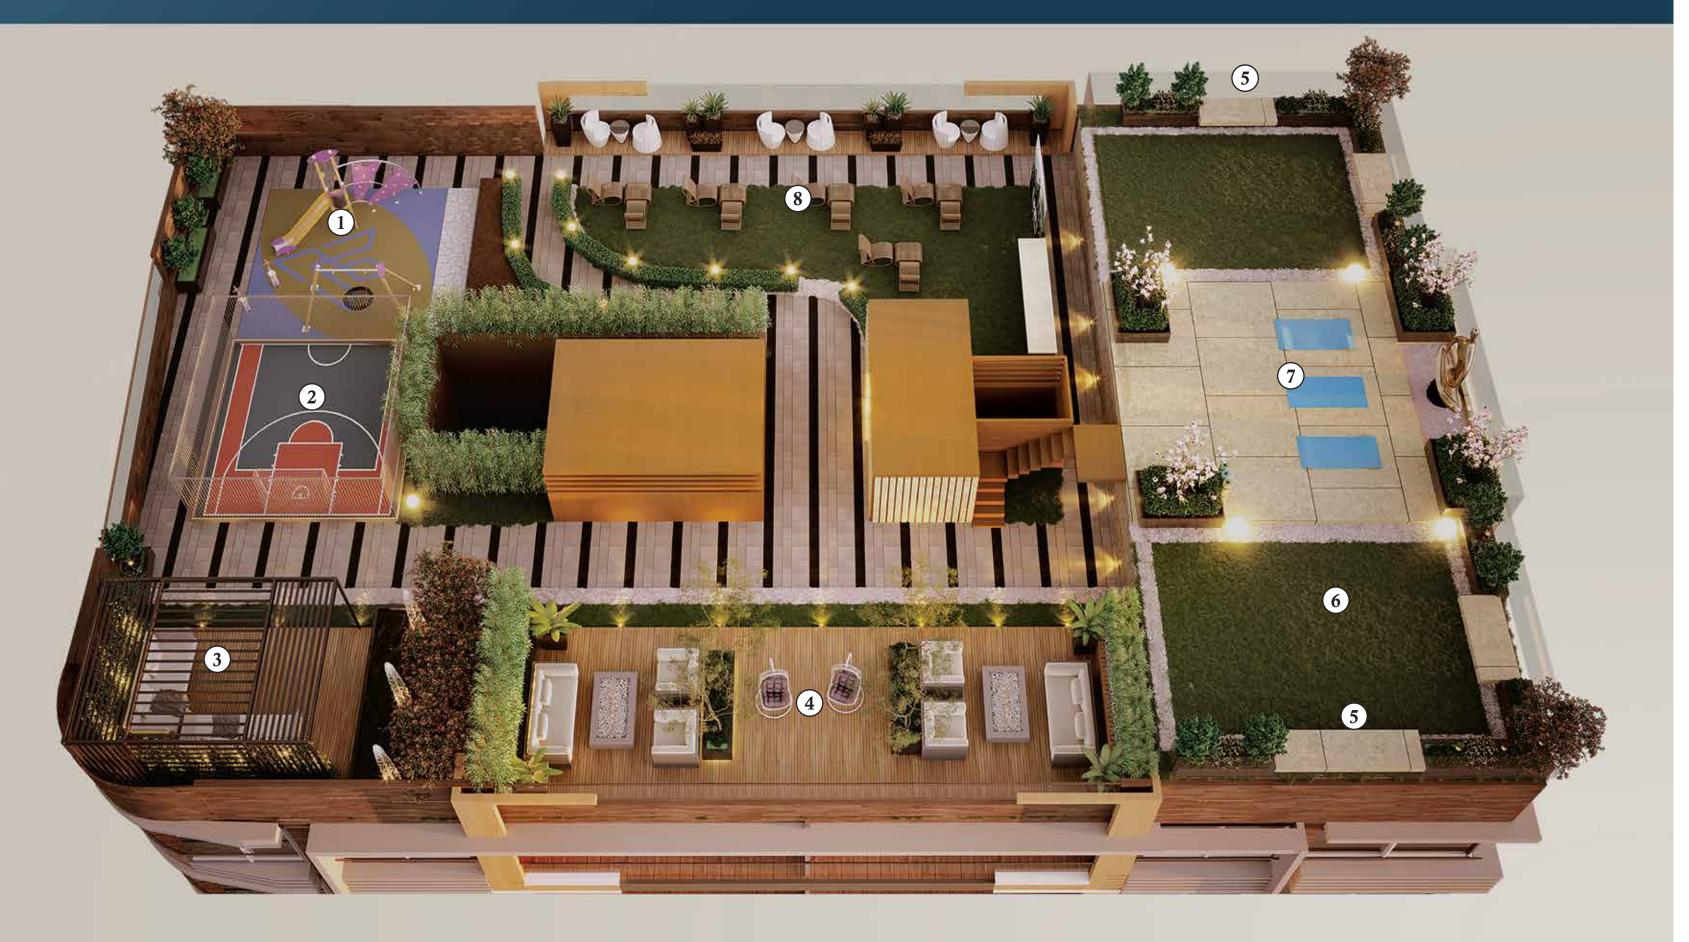

### — ROOFTOP— MASTER LAYOUT PLAN

- KIDS PLAY AREA
- MULTIPURPOSE COURT
- PERGOLA SITTING
- LOUNGE AREA

- SITTING AREA
- LAWN AREA
- YOGA & MEDITATION ZONE
- PARTY LAWN AREA

YOGA & MEDITATION ZONE

PARTY LAWN