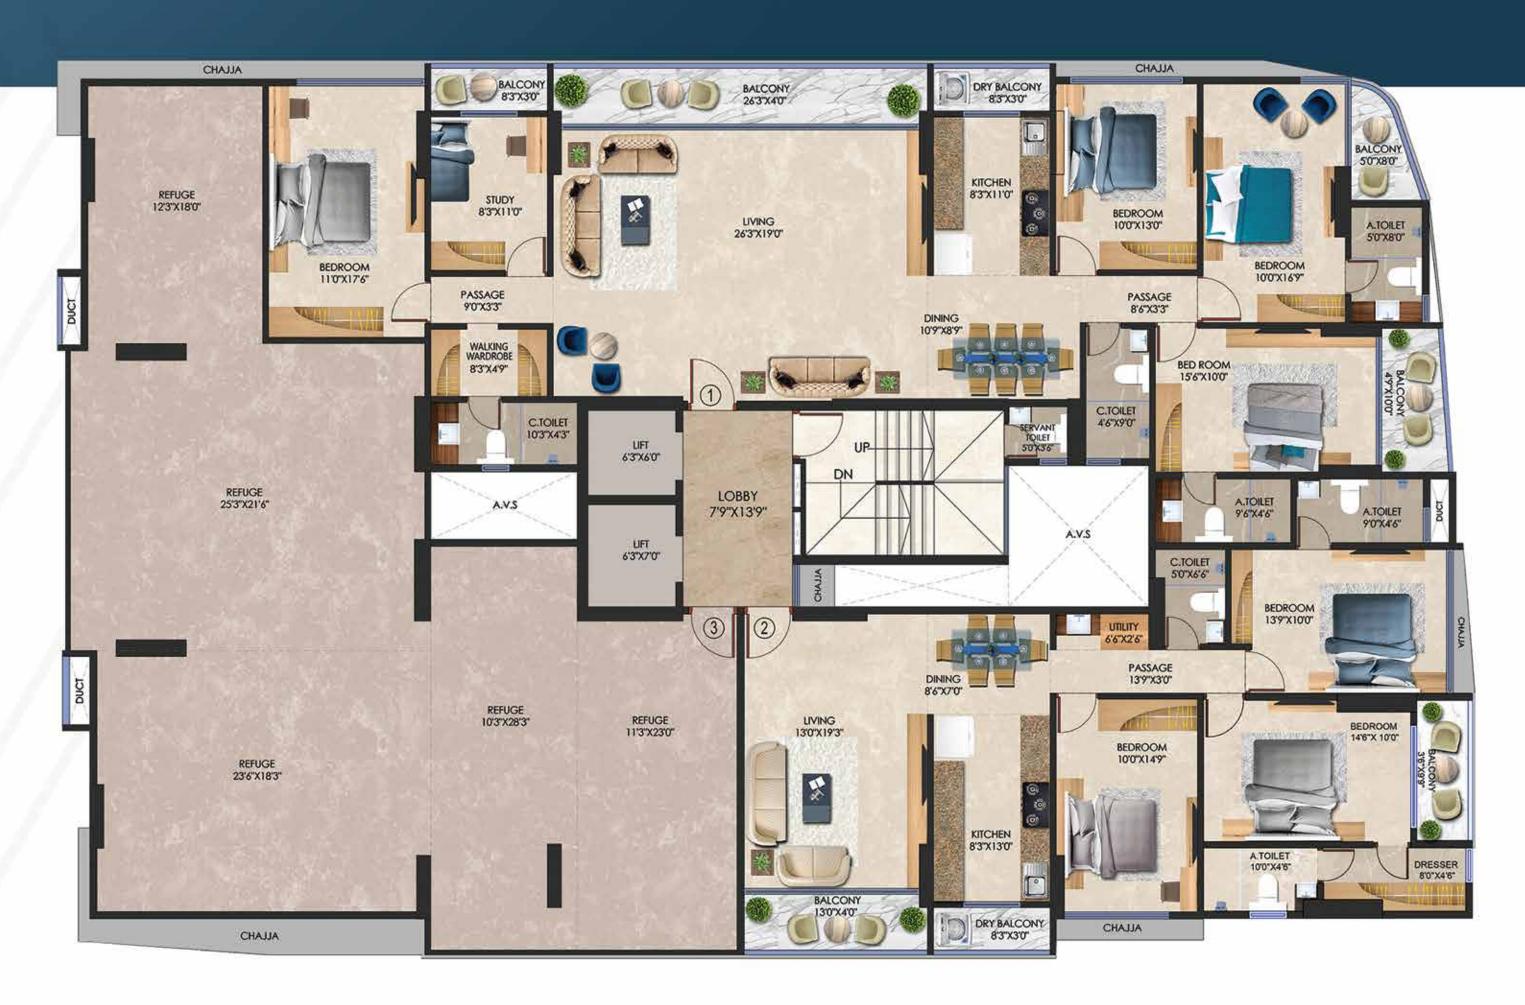

and a sleek look to the building.

#### ► FASTER PROJECT COMPLETION

Mivan shuttering system ensures 3 times faster project completion in comparison to conventional shuttering.

#### **▶** STRUCTURAL STABILITY

Mivan shuttering system ensures 200% Structural Stability. Now leakages and cracks will be a thing of the past at Gurukrupa Vyom.

#### ► ACCURACY

Mivan shuttering system ensures 3 times higher degree of Accuracy which means you get the exact area that you pay for.

#### ► EARTHQUAKE RESISTANT

Mivan Technology ensures sturdy and durable builds due to its aluminium form-work and renders the building totally earthquake and seismic resistant and also extends its lifetime.

#### FLOOR PLAN 1<sup>ST</sup> FLOOR WITH FITNESS CENTRE





#### FLOOR PLAN - 8<sup>TH</sup> FLOOR (REFUGE)





#### **TYPICAL FLOOR PLAN**

#### **ROAD NO-10**

#### CHAJJA DRY BALCONY 8'3'X3'0" BEDROOM 12'3"X13'0" KITCHEN 8'3"X11'0" LIVING 13'0"X19'0" A.TOILET PASSAGE 8'3"X3'3" DRESSER 7'0"X6'0" 4 1 BEDROOM 14'0"X10'0" C.TOILET 4'6"X9'0" LIFT 6'3"X6'0" A TOILET DN LOBBY 7'9"X13'9" A.TOILET 9'6"X4'6" A.TOILET 70°X50° LIFT 6'3"X7'0" C.TOILET 50°X6'6 DRESSER 7'0"X6'6" 3 2 BEDROOM 150°X10°0° LOBBY 4'0'X3'0 A TOILET 8'3"X4'9" LIVING 13'0"X19'3" BEDROOM 14'6"X 10'0" BEDROOM 10'0"X14'9" KITCHEN 8'3"X12'3" @ KITCHEN 8'3"X13'0" A.TOILET 10'0"X4'6" BEDROOM 12'0"X12'6" CHAJJA CHAJJA

# SAMARTH RAMDAS MARG







#### 3 BHK ISOMETRIC - FLAT NO. 3 1240 SQ. FT.

LIVING - 13'0"X19'0"

DINING - 8'6"X8'9"

KITCHEN - 8'3"X11'3"

DRY. BALCONY - 8'3"X3'0"

C. TOILET - 7'0"X4'0"

BALCONY - 13'0"X4'0"

BEDROOM-1 -