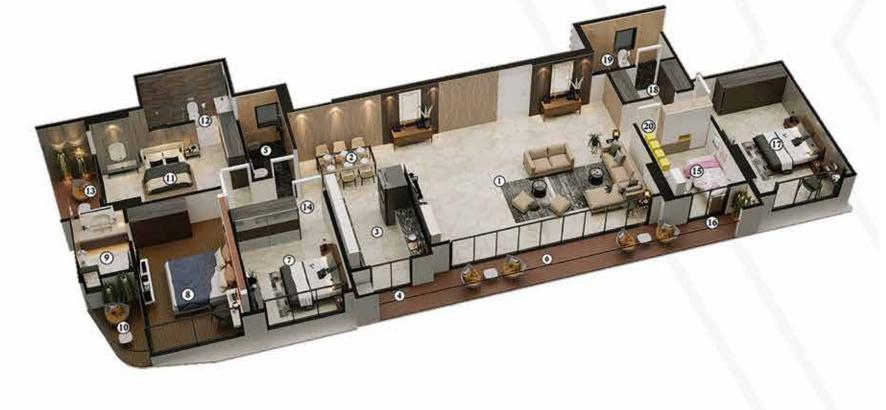

4.5 BHK ISOMETRIC 1990 SQ. FT. LIVING - 26'3"X19'0"

DINING - 10'9"X8'9"

KITCHEN - 8'3"X11'0"

DRY. BALCONY - 8'3"X3'0"

C. TOILET-1 - 4'6"X9'0"

BALCONY - 26'3"X4'0"

BEDROOM-1 - 10'0"X13'0"

BEDROOM-2 - 10'0"X16'9"

M. TOILET-2 - 5'0"X8'0"

BEDROOM-3 - 15'6"X10'0"

M.TOILET-3 - 4'6"X9'6"

BALCONY-3 - 4'9"X10'0"

PASSAGE - 8'6"X3'3"

STUDY - 8'3"X11'0"

BALCONY - 8'3"X3'0"

BEDROOM-4 - 11'0"X17'6"

UTILITY - 8'3"X4'9"

C.TOILET-2 - 10'3"X4'3"

PASSAGE - 9'0"X3'3"

At Gurukrupa Group, we believe

'The passion to deliver quality life-spaces' is not just
an axiom, but forms the crux of our everyday work
ethic, reflected largely through our offerings. Adhering
to our credo, enables us to provide quality
craftsmanship, timely delivery of projects and an
exceptional home-buying experience for any customer
or prospective client.