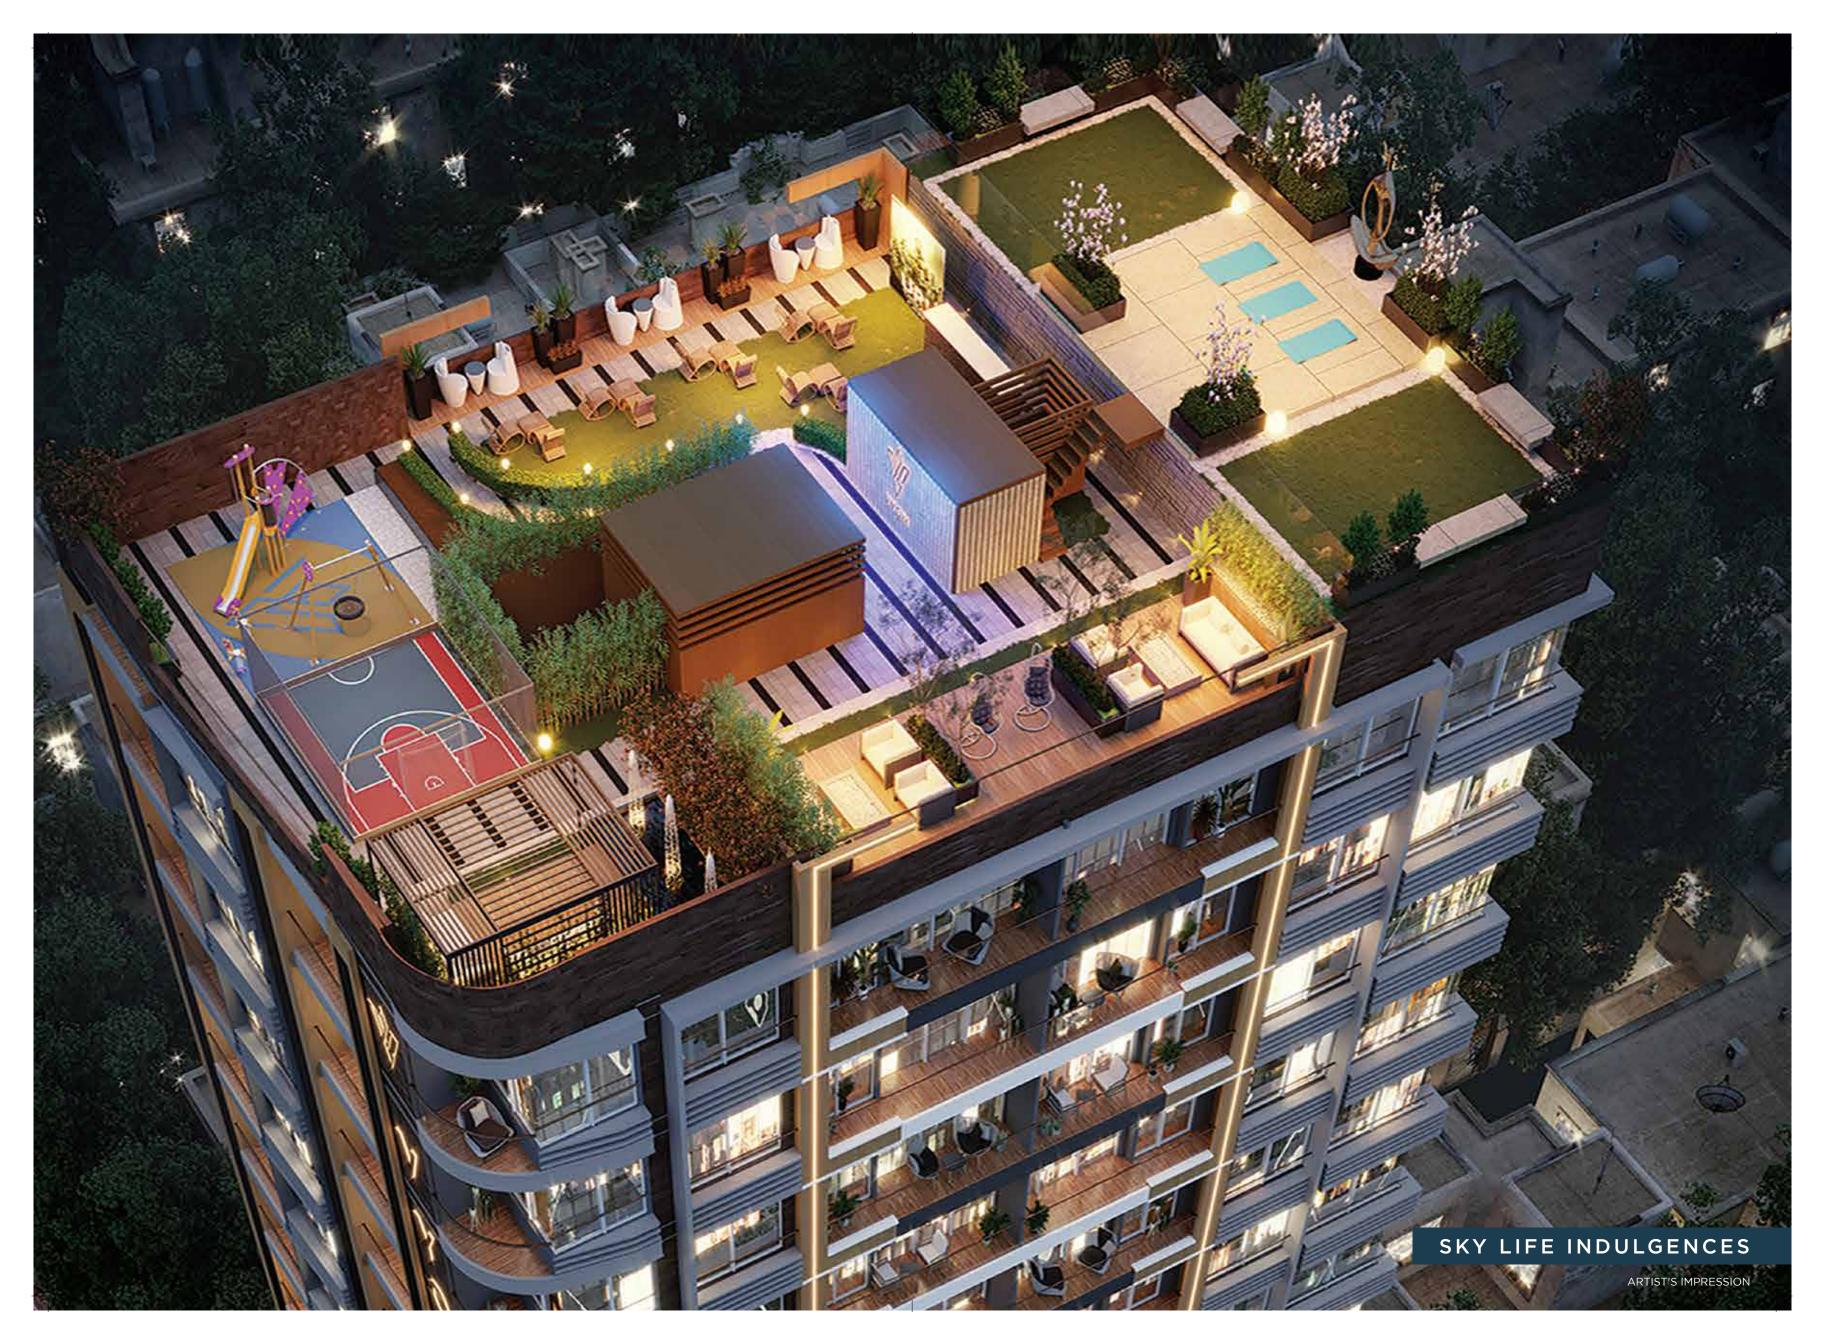

### — ROOFTOP— MASTER LAYOUT PLAN

- KIDS PLAY AREA
- MULTIPURPOSE COURT
- PERGOLA SITTING
- LOUNGE AREA

- SITTING AREA
- LAWN AREA
- YOGA & MEDITATION ZONE
- PARTY LAWN AREA

YOGA & MEDITATION ZONE

PARTY LAWN