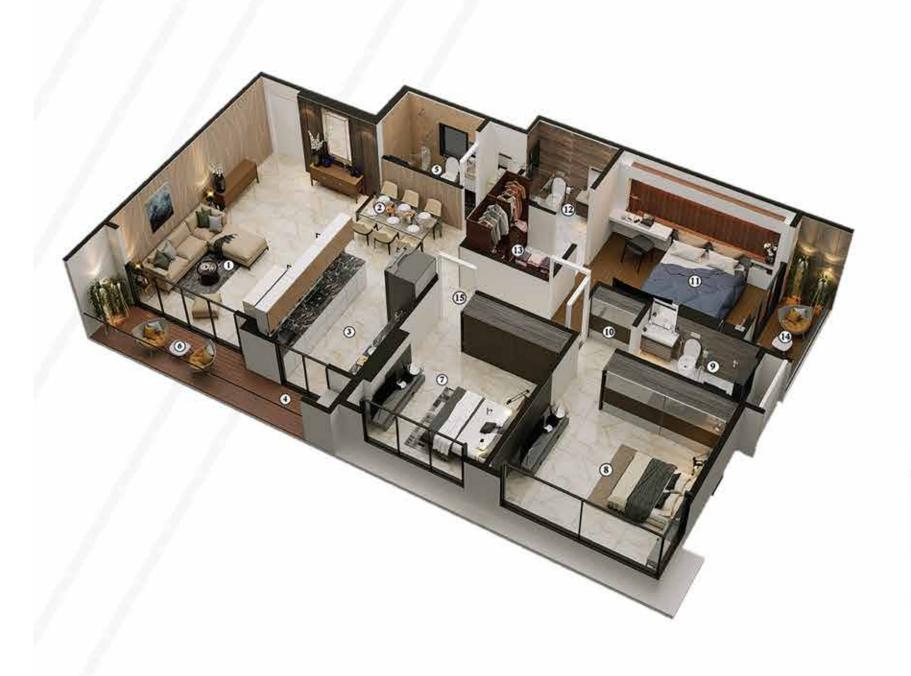

#### 3 BHK ISOMETRIC - FLAT NO. 3 1240 SQ. FT.

LIVING - 13'0"X19'0"

DINING - 8'6"X8'9"

KITCHEN - 8'3"X11'3"

DRY. BALCONY - 8'3"X3'0"

C. TOILET - 7'0"X4'0"

BALCONY - 13'0"X4'0"

BEDROOM-1 - 11'0"X13'0"

BEDROOM-2 - 12'3"X13'0"

M. TOILET-2 - 9'0"X4'9"

UTILITY-2 - 3'9"X1'9"

BEDROOM-3 - 14'0"X10'0"

M.TOILET-3 - 7'0"X5'0"

DRESSER-3 - 7'0"X6'0"

BALCONY-3 - 3'3"X10'0"

PASSAGE - 10'9"X3'3"