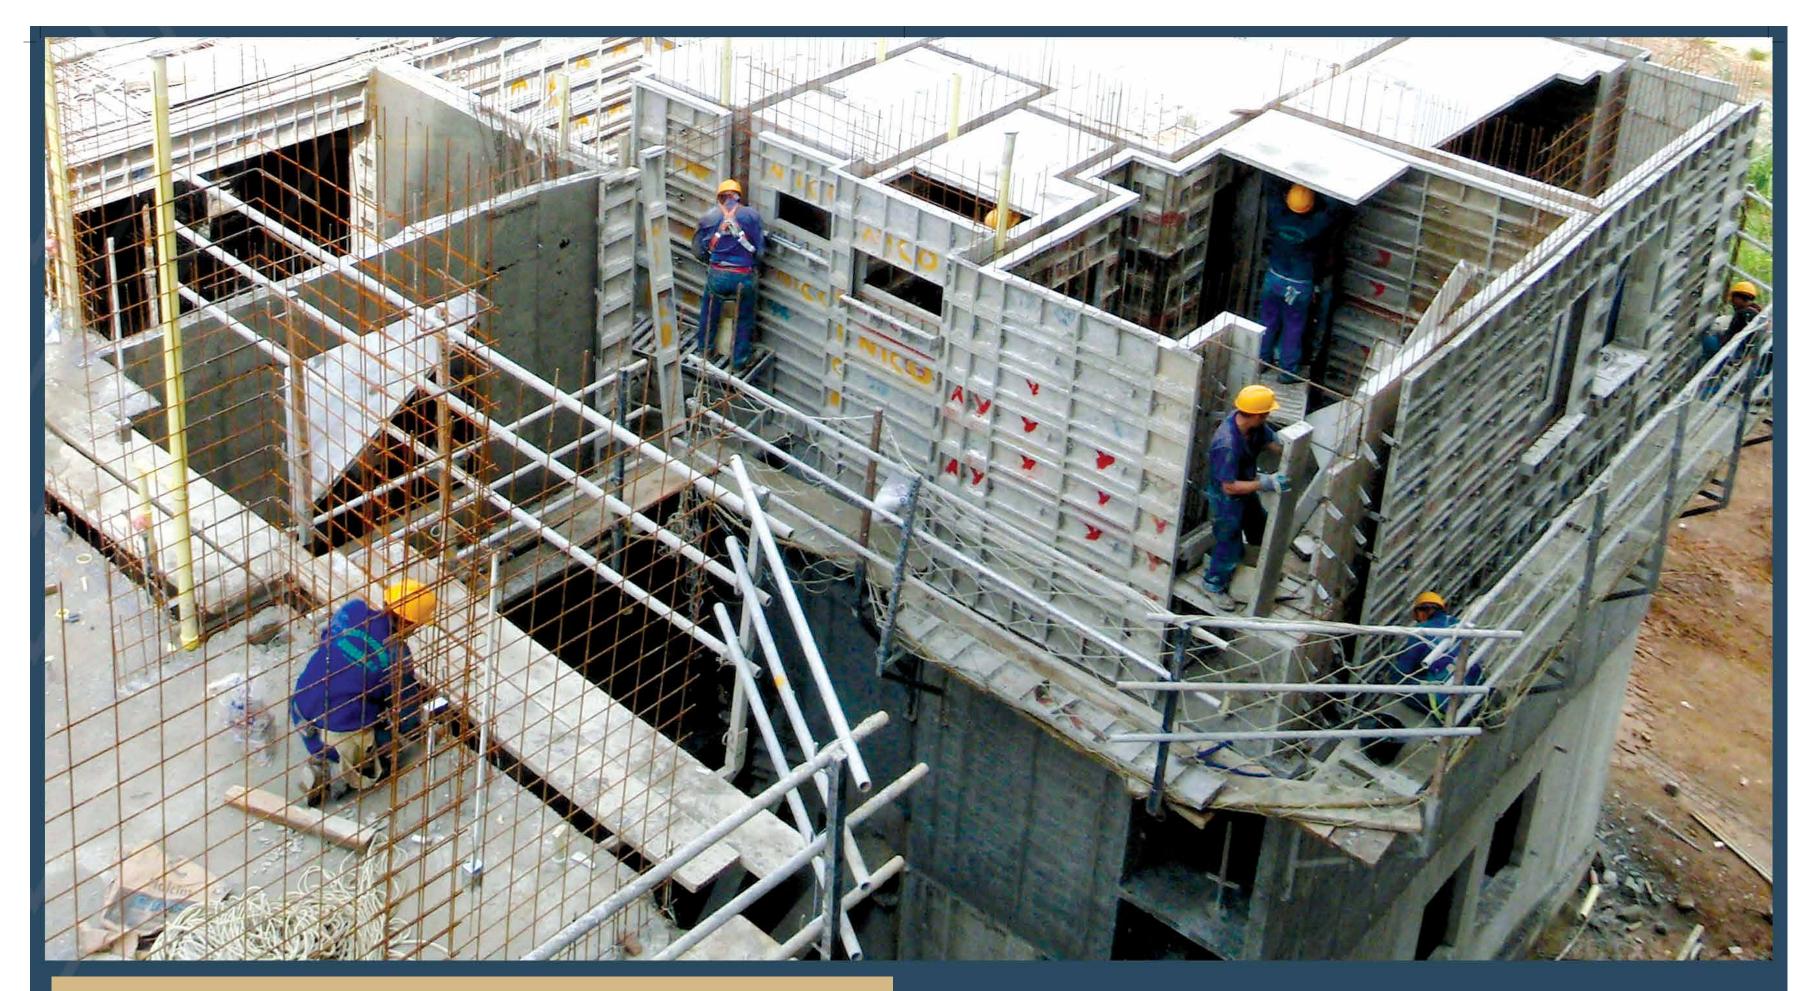

GURUKRUPA VYOM IS ONE OF THE VERY FEW PROJECTS IN INDIA THAT HAS BEEN IN CONSTRUCTION USING THE INTERNATIONAL STANDARD "MIVAN SHUTTERING" SYSTEM.

Mivan Technology is a High Quality Construction Method used in the Sky- Scrapers of New York, London and Dubai etc.

Mivan is a revolutionary aluminum structure that offers a modern and sustainable solution to the construction industry. Gurukrupa Vyom has been built using the same futuristic Mivan Technology that is time efficient and ensures durability and is earthquake resistant to a greater degree compared to conventional construction techniques. Mivan Technology ensures premium finishes that provides elegant and a sleek look to the building.

#### ► FASTER PROJECT COMPLETION

Mivan shuttering system ensures 3 times faster project completion in comparison to conventional shuttering.

#### **▶** STRUCTURAL STABILITY

Mivan shuttering system ensures 200% Structural Stability. Now leakages and cracks will be a thing of the past at Gurukrupa Vyom.

#### ► ACCURACY

Mivan shuttering system ensures 3 times higher degree of Accuracy which means you get the exact area that you pay for.

#### ► EARTHQUAKE RESISTANT

Mivan Technology ensures sturdy and durable builds due to its aluminium form-work and renders the building totally earthquake and seismic resistant and also extends its lifetime.