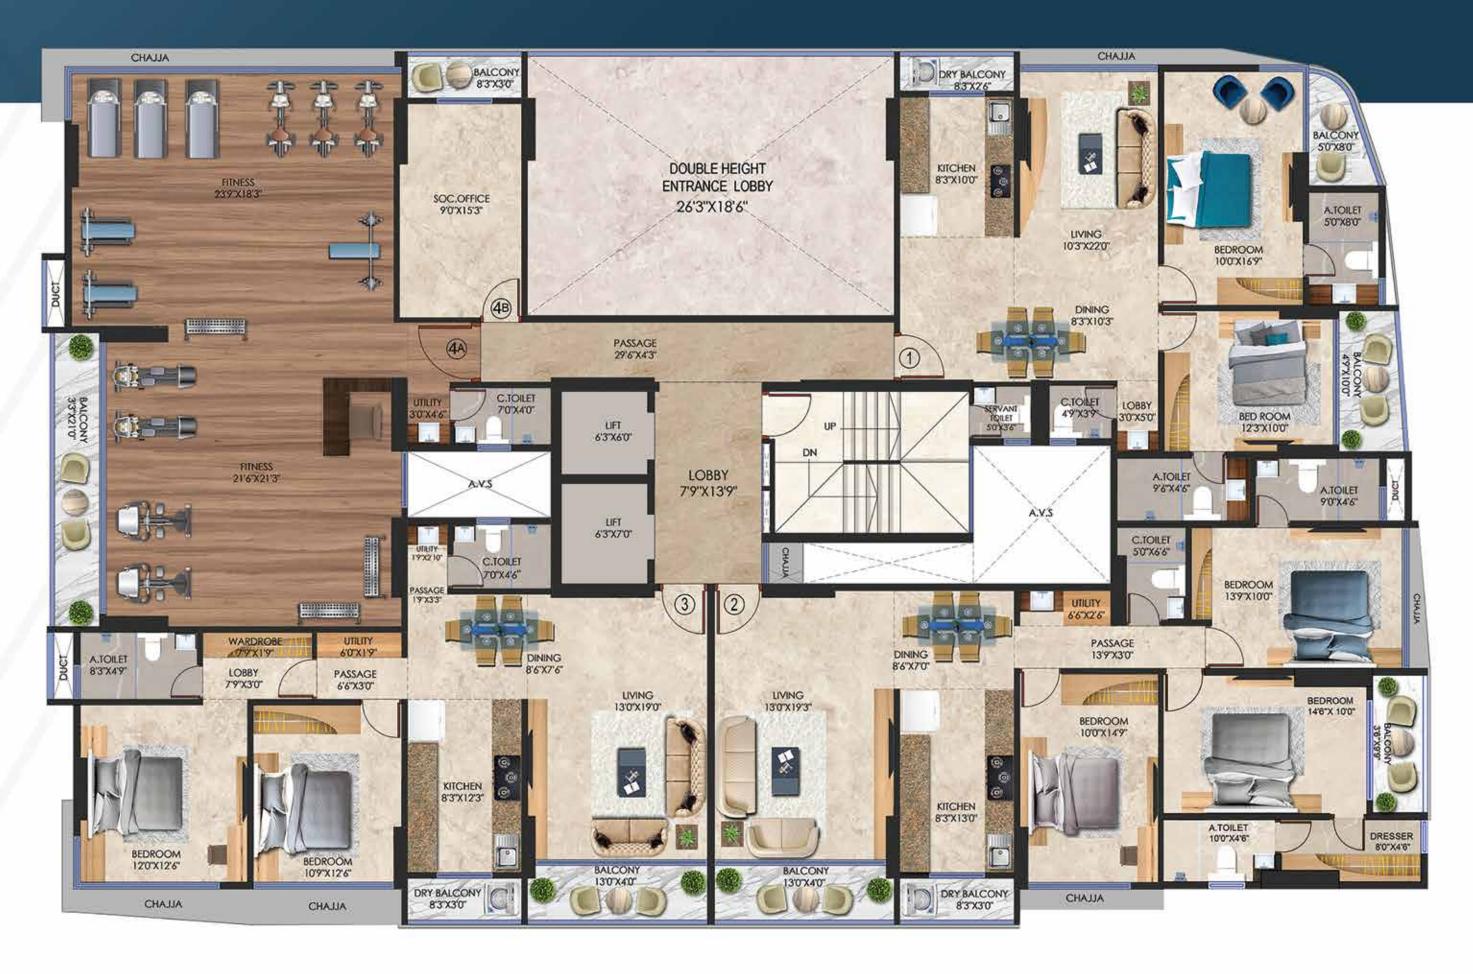

#### FLOOR PLAN 1<sup>ST</sup> FLOOR WITH FITNESS CENTRE

#### **TYPICAL FLOOR PLAN**