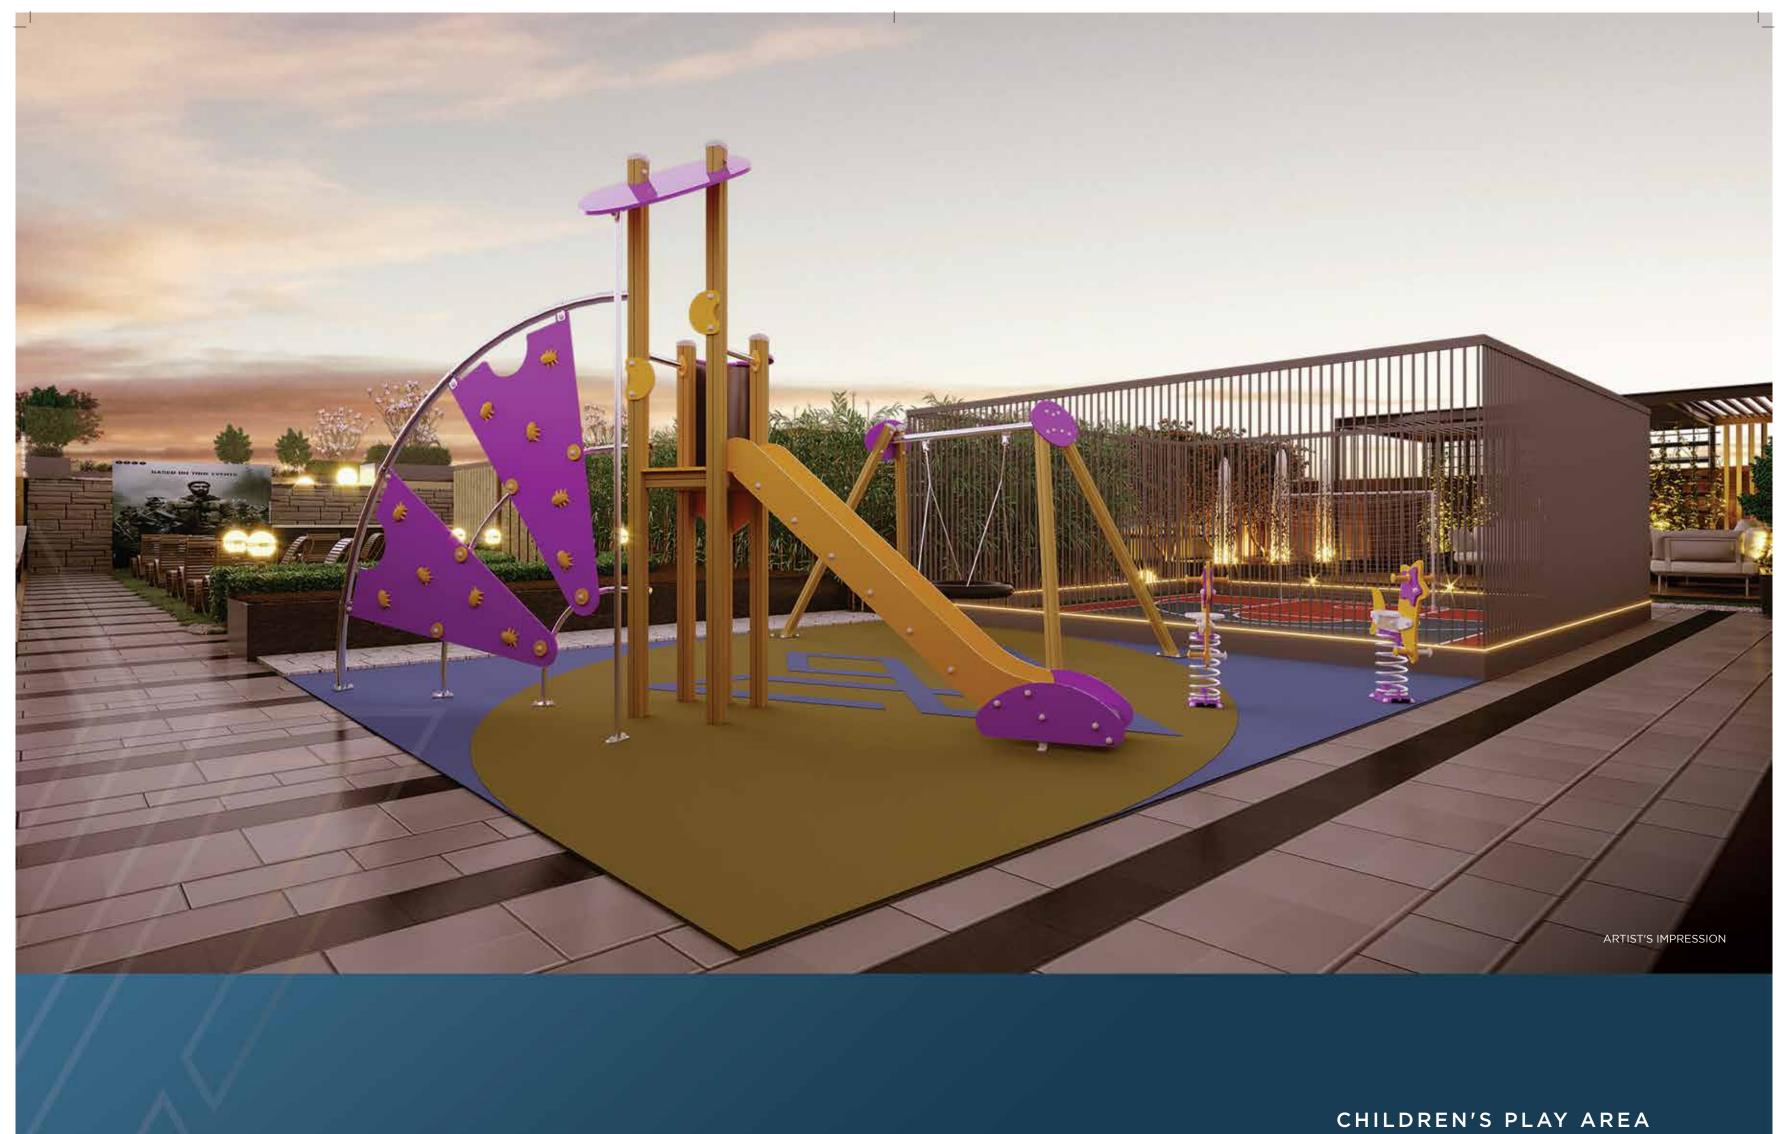

### — ROOFTOP— MASTER LAYOUT PLAN

- KIDS PLAY AREA
- MULTIPURPOSE COURT
- PERGOLA SITTING
- LOUNGE AREA

- SITTING AREA
- LAWN AREA
- YOGA & MEDITATION ZONE
- PARTY LAWN AREA

YOGA & MEDITATION ZONE

PARTY LAWN