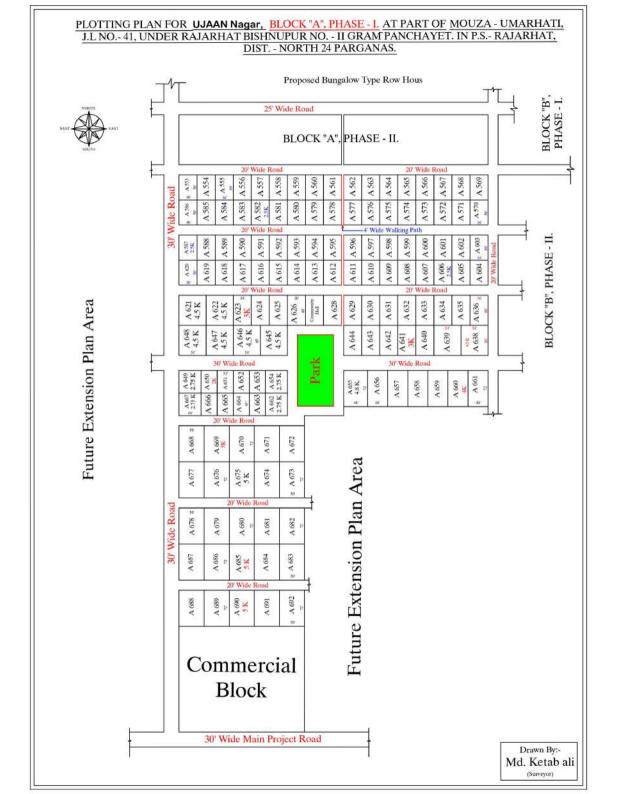

## **UJAAN NAGAR Project Details**

#### **Facilities**

- 1. Land fillings
- 2. Drainage
- 3. Water connectivity
- 4. Electric connection
- 5. Roads 30 ft., 25ft., & 20ft.

# **Project Highlights**

- Gated community
- Parks for adults and kids
- Lakes and gardens
- Recreation area
- Vaastu Compliant
- Premium location
- UJAAN NAGAR has budget-friendly plots in various sizes.

# Residential plots are available for sale. It has a plot area 2/2.5/3/5 Katha PRICE- 7.90 LAKH TO 10.90 LAKH PER KATHA