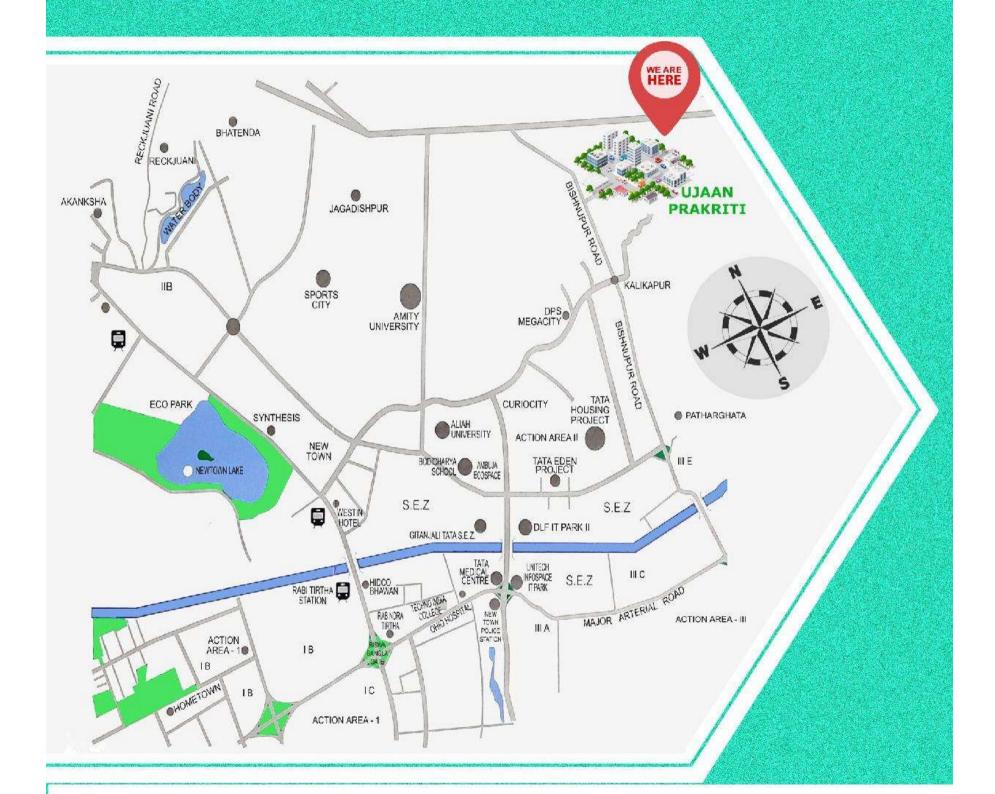

UJAAN NAGAR, the address of Proper residence is located across a wide area of Umerhati Mouza. Rajarhat, is near to Newtown Smart city, the first largest International smart city in India. A much beautiful dream come true, the much awaited project UJAAN NAGAR is situated in Prime location on Rajarhat Newtown Road Greater Newtown. The residential Plots. UJAAN NAGAR are internally well connected and well situated nearby residential Colonies. All the plots are uniquely designed and internally well Connected.

UJAAN NAGAR has an exotic well Connected road to DPS-Megacity Ecospace, Bellevue Hospital. DLF-II TCS, Tata Hospital, Techno India College, Biswa Bangla Gate, VIP Road, and Airport, Saltlake etc. UJAAN NAGAR always tries to provide affordable prices and best value for money.

#### Near Place By & LandMark

- DLF 2 IT Park 4.3 Km
- DLF 2 IT Park 4.3 Km
- Delhi Public School (Kalikapur)2.6 Km
- Delhi Public School (Kalikapur)2.6 Km
- Bodhicariya Senior Secondary School4 Km
- Bodhicariya Senior Secondary School4 Km
- Delhi Public School (Newtown)5.7 Km
- Tata Medical Center 5.4 Km
- Tata Medical Center 5.4 Km

- Madhyamgram Railway Station 15.6 Km
- Madhyamgram Railway Station 15.6 Km
- Durganagar Railway Station 15.8 Km
- Durganagar Railway Station 15.8 Km
- Hridaypur Railway Station 17.2 Km
- Easyday Supermarket (Bishnupur)4.8 Km
- Easyday Supermarket (Bishnupur)4.8 Km
- Spencer's Supermarket (Newtown)6.3 Km
- Spencer's Supermarket (Newtown)6.3 Km
- International Bus Terminus12.6 Km
- International Bus Terminus12.6 Km
- South Bengal State Transport Corporation 25.3 Km
- South Bengal State Transport Corporation 25.3 Km
- Amity University 4.9 Km
- Amity University 4.9 Km
- St. Xavier's University6.8 Km
- St. Xavier's University6.8 Km
- Sister Nivedita University7 Km