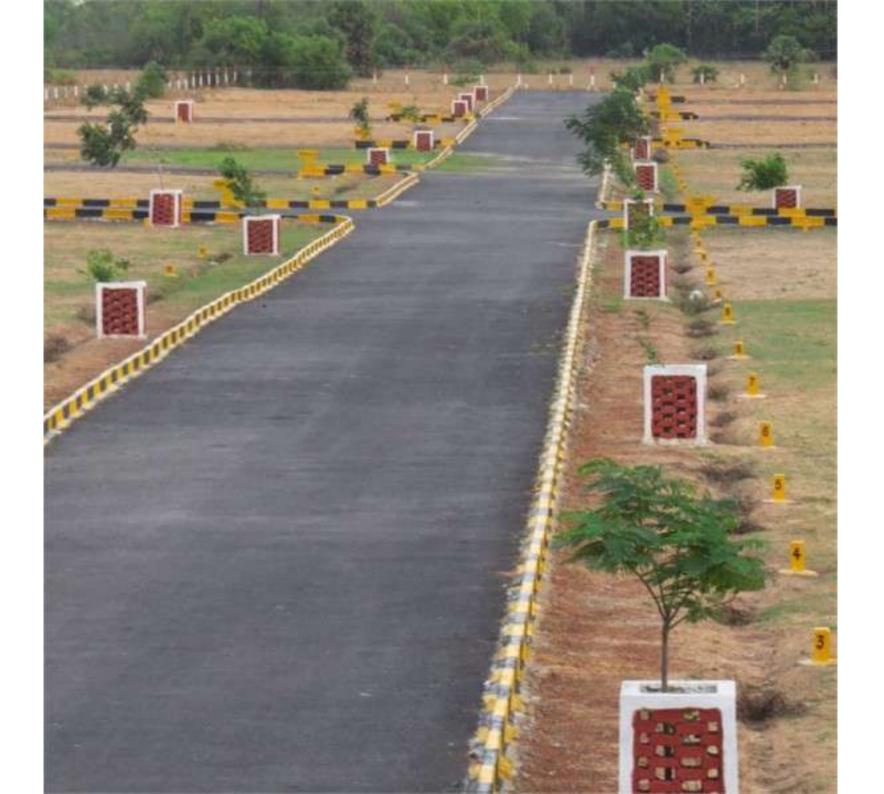

#### **Facilities**

- 1. Land fillings
- 2. Drainage
- 3. Water connectivity
- 4. Electric connection
- 5. Roads 30 ft., 25ft., & 20ft.

# **Project Highlights**

- Gated community
- Parks for adults and kids
- Lakes and gardens
- Recreation area
- Vaastu Compliant
- Premium location
- UJAAN NAGAR has budget-friendly plots in various sizes.